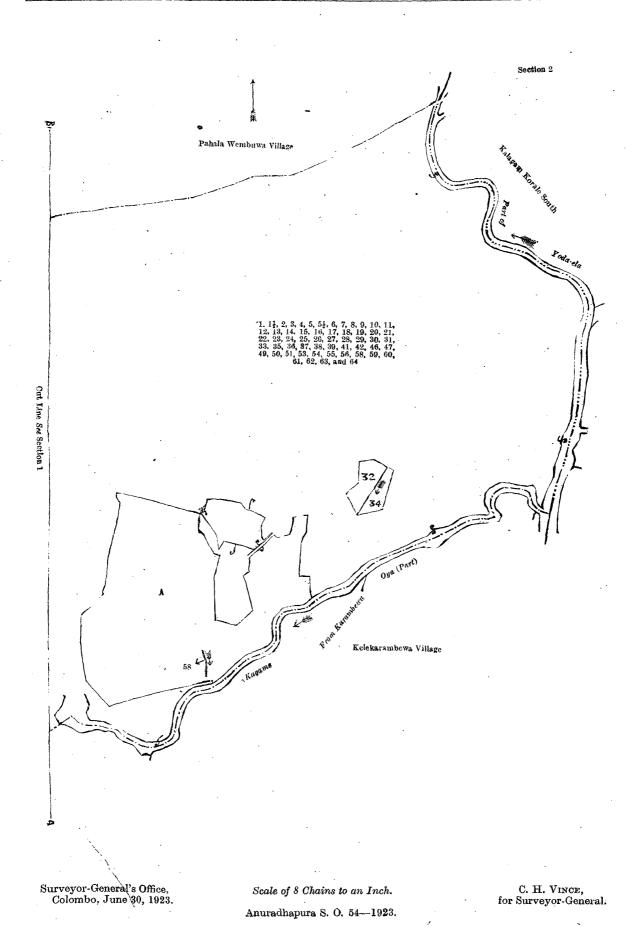

and bounded as follows: on the north by the village limits of Hapuwidiyagama and Settikulama; on the east by the boundary of Maminiya korale (the village limit of Tawalan Hammillewa); on the south by the village limit of Dampelessagama; on the west by the village limit of Katuwellegama, the village limit of Kelekarambewa (the boundary of the Kalagam korale north).

Note.—The following lots lying within the above-mentioned boundaries are excluded from this notice, and their aggregate acreage of 32 acres 2 roods and 3 perches is not included in the acreage of 622 acres and 7 perches given above:—