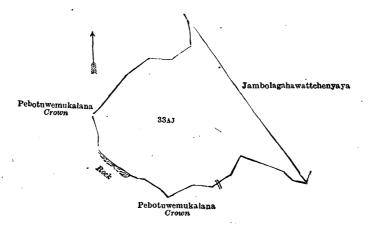

# Colombo S. O. No. 34.

Order under Section 2 of "The Waste Lands Ordinances of 1897, 1899, 1900, and 1903," declaring Land to be Crown Property.

In the matter of the lands commonly called or known as railway reservation, Ehalagahakumbura, &c., situate in the village of Walpola, in the Ragam pattuwa of the Alutkuru korale south of the Colombo District, in the Western Province, and of "The Waste Lands Ordinances of 1897, 1899, 1900, and 1903."

The notice required by section 1 of "The Waste Lands Ordinances of 1897, 1899, 1900, and 1903," having been duly published in manner prescribed by that section in respect of the above-named lands (vide Notice No. 8,363), and no claim having been made to the said lands or to any interest therein within the period of three months from the date specified in the said notice, I, Louis Lucien Hunter, Special Officer appointed under section 28 of the said Ordinances, under and by virtue of the powers vested in me in that behalf by section 2 of the said Ordinances, do hereby on this 21st day of October, 1923, order and declare that the said lands, as more fully described herein below, situate in the village of Walpola, in the Ragam pattuwa of the Alutkuru korale south of the Colombo District, in the Western Province, and shown as lots 1, 2, 3, 4, 5, 6, 7, 8, 9, 10, 11, 12, 13, 14, 15, 16, 17, 18, 19, 20, 21, 22, 23, 24, 25, 26, 27, 30, 31, 36, 38, 39, 40, 41, 42, 43, 44, and 47 in preliminary plan 16,136 and in the annexed diagram, and containing in extent 16 acres 2 roods and 23 1 perches, are the property of the Crown.

# Description of the Lands referred to.

The following lots situate in the village of Walpola, in the Ragam pattuwa of the Alutkuru korale south of the Colombo District, in the Western Province, as described in the annexed diagram:—

and bounded as follows: on the north by Kosgahawatta claimed W. Colis Fernando, Telumbugahawatta claimed by G. Joronis Fernando and others, Millagahakumbura claimed by P. Don Abilinu Vedarala, Millagahakumbura claimed by R. Pularis Fernando, Millagahakumbura claimed by Singho Podia, the village limit of Batuwatta; on the east by Ahalagahakumbura claimed by V. Saradiel Boteju, Ahalagahakumbura claimed by E. Celestinu and others, Ahalagahakumbura claimed by W. Saradiel Boteju, Ahalagahakumbura claimed by W. Saradiel Boteju, Ahalagahakumbura claimed by W. Saradiel Boteju, Ahalagahakumbura claimed by B. Aranolis Fernando and others, Ahalagahakumbura claimed by V. Saradiel Boteju, Ahalagahakumbura claimed by B. Aranolis Fernando and others, Millagahakumbura claimed by Don Juanis Karunaratna, Kanda claimed by Sudahavage Haramanis and others, Millagahakumbura claimed by Don Juanis Karunaratna, Paragahakumbura claimed by Sudadevage Poloris, Millagahakumbura claimed by E. Kirinelis Appu, Kahatagahakumbureowita claimed by Sudadevage Nonis, Paragahakumbureowita claimed by E. Kirinelis Appu, Kahatagahakumburepillewa claimed by Sudadevage Poloris, Kahatagahakumburepillewa claimed by E. Kirinelis Appu, Kahatagahakumburepillewa claimed by Sudadevage Poloris, Kahatagahakumburepillewa claimed by Sudadevage Poloris, Kahatagahakumburepillewa claimed by Ramahipuradevage Themando) claimed by the Ceylon Government Railway, Halgahawatta claimed by Sudadevage Julis Appu and others, Halgahawatta (encroachment by Ramatidevage Magris Fernando, Millagahawatta claimed by R. Porolis Fernando and others, Millagahawatta (encroachment by Ramatidevage Girigoris Fernando and another, Millagahawatta claimed by P. Aranolis Fernando and others, Millagahawatta claimed by P. Aranolis Fernando and others, Millagahawatta claimed by Rampatidevage Punchi Nona; on the south by the Ceylon Government Railway, Higgahawatta claimed by Rampatidevage Punchi Nona; on the south by the village limit of Ragama; on the west by the village limit of Ragama, Delgahawat