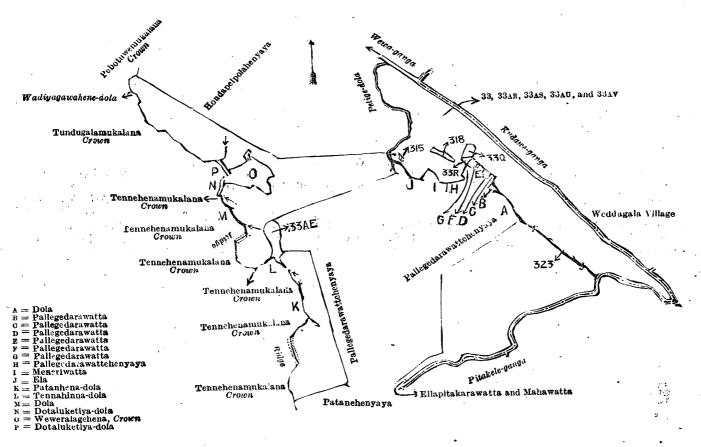

# Description of the Lands referred to.

The following lots situate in the village of Hinukwegama, in the Medalassa tulana of the Kalagam korale south, in the Kalagam palata of the North-Central Province, as described in the annexed diagram:—

Block survey preliminary plan 878.

| Lot. | . * | Name of Land. Extent, A. R. P.             | Lot. | Name of Land. Exter                   | nt. A. | R.        | Р. |
|------|-----|--------------------------------------------|------|---------------------------------------|--------|-----------|----|
| 1    |     | Heennapitiyamukalana, Weeragaha-           | 8    | Footpath                              | 0      |           | 18 |
|      |     | hena, Dalukgasyaya, Wangedigaha-           | 9    | Pangurugahakele, Parathawalamuka-     |        | 1.        |    |
|      |     | yaya, Ehatugalayaya, Kongaha-              |      | lana, Godaveralugaha-atdanduwa-       |        |           |    |
| -    |     | mukalana, Hinukwegamamukalana,             |      | kele                                  | 29     | 2         | 13 |
|      |     | Wewaihalamukalana 245 1 35                 | 10   | Pahalawelakele, Pahala-accarekele,    |        | -         |    |
| . 2  |     | Footpath 0 1 2                             |      | Ihalawe'akele, and Parathawalakele.   | 33     | 2         | 0  |
| . 3  |     | Parathawalamukalana, Atdanduwakele 19 3 18 | 11   | Minor road                            | 2      | $\bar{2}$ | 16 |
| 4    |     | Minipitiya (cemetery) 2 0 9                | 12   | Hinukwegamahena                       | 120    | 2         | 10 |
| . 5  |     | Parathawalakele 16 0 39                    | 13   | Pahalawelakele (reservation for road) | 0      | 0         | 21 |
| 6    |     | Parathawalamukalana 17 1 12                | 14   | Wel-ela (channel)                     | . 0    | 1         | 9  |
| 7    | ••  | Do. (reservation cut out for ap-           | 16   | Do. (stream)                          | 0      | 0         | 15 |
|      | 1   | proach road to cemetery) 0 0 38            | 17   | Do (channel)                          | .0     | 0         | 6  |

|     |            |           |                                  |         |       | _    | 14    |     | • |                                 |        |       |   |    |
|-----|------------|-----------|----------------------------------|---------|-------|------|-------|-----|---|---------------------------------|--------|-------|---|----|
| ) I | ot         | . •<br>i. | So Name of Land.                 | Exten   | t, A. | R. P | . L   | ot. |   | Name of Land                    | Exten  | t, A. |   |    |
| ľ   | 8          |           | Pahalawela-addaraidama           |         | ٠0٠   | 0 2  | )   3 | 1   |   | Footpath                        |        | . 0   | 0 | 9  |
| ì   | 9          | ۰         | Pahalawelakele (reservation, for | r road) | 0     | 1' 8 | 3 3   | 4   |   | Serugahawatta                   |        | 0     | 2 | 38 |
| 2   | 0          |           | Kudawewapaulakele                |         | 0     | 2 2  | 3 3   | 6、  |   | Kudawewa Paulahena              |        | 6     | 3 | 17 |
| 2   | Ī          |           | Cart track                       |         | 0     | 0 14 | 1 3   | 7   |   | Pahalawelakele (reservation for | tank   |       |   |    |
| 2   | 3.         |           | Do                               |         | 0     | 0 1  | 5     |     |   | bund)                           |        | 0     | 3 | 39 |
| 2   |            |           | lhalawelakele                    |         | 0     | 2 3  | 5 3   | 8   |   | Kudawewa (tand and bund)        |        | 7     | 1 | 8  |
| 2   | 5          |           | Tisbamba                         |         | 6     | 3 2  | 7 3   | 9   |   | Wewaihalakele, Wewakele, and I  | Tinuk- |       |   |    |
| 2   | -          |           | Weli-ela (channel)               |         | 0     | 0 1  | 3     |     |   | wegamahena                      |        | 66    | 1 | 3  |
| 2   |            |           | Dambagahahena (reservation fo    | or tank |       |      |       |     |   |                                 |        |       |   |    |
|     | -          | • •       | bund)                            |         | 2     | 1 20 | )     |     |   |                                 |        | 622   | 0 | 7  |
| 30  | <b>)</b> . |           | Hinukwegamawewa (tank and        | bund)   | 40    | 0 '  | 7     |     |   |                                 |        | -     |   |    |

and bounded as follows: on the north by the village limits of Hapuwidiyagama and Settikulama; on the east by the boundary of Maminiya korale (the village limit of Tawalan Hammillewa); on the south by the village limit of Dampelessagama; on the west by the village limit of Katuwellegama, the village limit of Kelekarambewa (the boundary of the Kalagam korale north).