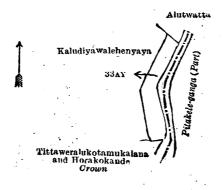

e of Land. .. Dombagahabatahene-dola **33Ao** 

Extent, A. R. P. 0 3 17

and bounded as follows: on the north by the Diyalande-dola; on the east by Radawattehena (private); on the south and west by Hondapelpolahenyaya (private).



Surveyor-General's Office, Colombo, October 26, 1922.

Scale of 8 Chains to an Inch. XLI.—Block survey preliminary plan 1.

C. H. VINCE, for Surveyor-General.

Name of Land.

Kaludiyawalehenyaya (reservation for Pitakele-ganga)...

Extent, A. R. P. 0 3 32

33AY and bounded as follows: on the north by Alutwatta claimed by Pettigeyalage Punchina; on the east by part of the Pitakele-ganga; on the south by Tittaweralukotamukalana and Horakokande to be declared the property of the Crown under the Waste Lands Ordinances; on the west by Kaludiyawalehenyaya (private).



Scale of 8 Chains to an Inch.

Surveyor-General's Office, Colombo, October 26, 1922.

C. H. VINCE, for Surveyor-General.

|              | XLII.—Block survey preliminary plan 1.                                                                         |   |              |       |      |      |    |
|--------------|----------------------------------------------------------------------------------------------------------------|---|--------------|-------|------|------|----|
| Lot.         | Name of Land.                                                                                                  |   | $\mathbf{E}$ | xtent | , A. | R. 3 | ₽. |
| 69в          | Koswattegoda, Ihalawatta (reservation for Gansabhawa road)                                                     | • |              |