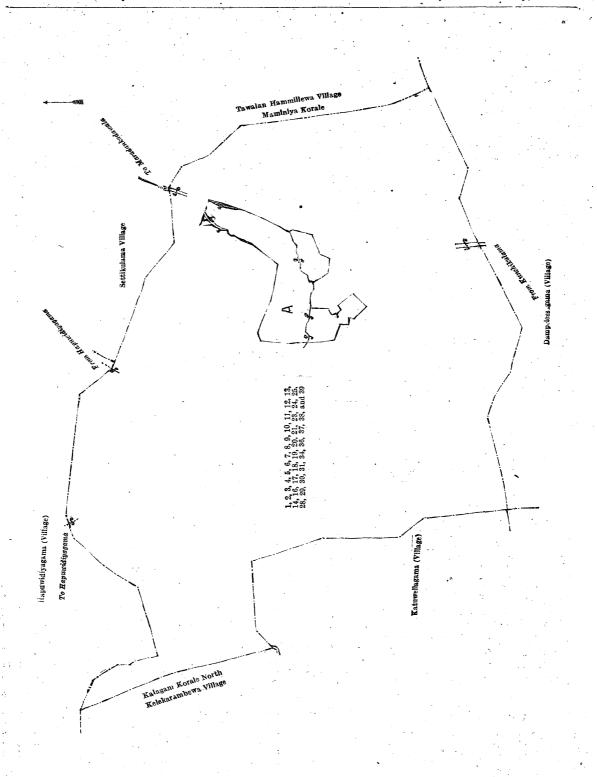

# Description of the Lands referred to.

The following lots situate in the village of Hinukwegama, in the Medalassa tulana of the Kalagam korale south, in the Kalagam palata of the North-Central Province, as described in the annexed diagram:—

Block survey preliminary plan 878.

| Lot. | . * | Name of Land. Extent, A. R. P.             | Lot. | Name of Land. Exter                   | nt. A. | R.        | Р. |
|------|-----|--------------------------------------------|------|---------------------------------------|--------|-----------|----|
| 1    |     | Heennapitiyamukalana, Weeragaha-           | 8    | Footpath                              | 0      |           | 18 |
|      |     | hena, Dalukgasyaya, Wangedigaha-           | 9    | Pangurugahakele, Parathawalamuka-     |        | 1.        |    |
|      |     | yaya, Ehatugalayaya, Kongaha-              |      | lana, Godaveralugaha-atdanduwa-       |        |           |    |
| -    |     | mukalana, Hinukwegamamukalana,             |      | kele                                  | 29     | 2         | 13 |
|      |     | Wewaihalamukalana 245 1 35                 | 10   | Pahalawelakele, Pahala-accarekele,    |        | -         |    |
| . 2  |     | Footpath 0 1 2                             |      | Ihalawe'akele, and Parathawalakele.   | 33     | 2         | 0  |
| . 3  |     | Parathawalamukalana, Atdanduwakele 19 3 18 | 11   | Minor road                            | 2      | $\bar{2}$ | 16 |
| 4    |     | Minipitiya (cemetery) 2 0 9                | 12   | Hinukwegamahena                       | 120    | 2         | 10 |
| . 5  |     | Parathawalakele 16 0 39                    | 13   | Pahalawelakele (reservation for road) | 0      | 0         | 21 |
| 6    |     | Parathawalamukalana 17 1 12                | 14   | Wel-ela (channel)                     | . 0    | 1         | 9  |
| 7    | ••  | Do. (reservation cut out for ap-           | 16   | Do. (stream)                          | 0      | 0         | 15 |
|      | 1   | proach road to cemetery) 0 0 38            | 17   | Do (channel)                          | .0     | 0         | 6  |

|     |            |           |                                  |         |       | _    | 14    |     | • |                                 |        |       |   |    |
|-----|------------|-----------|----------------------------------|---------|-------|------|-------|-----|---|---------------------------------|--------|-------|---|----|
| ) I | ot         | . •<br>i. | So Name of Land.                 | Exten   | t, A. | R. P | . L   | ot. |   | Name of Land                    | Exten  | t, A. |   |    |
| ľ   | 8          |           | Pahalawela-addaraidama           |         | ٠0٠   | 0 2  | )   3 | 1   |   | Footpath                        |        | . 0   | 0 | 9  |
| ì   | 9          | ۰         | Pahalawelakele (reservation, for | r road) | 0     | 1' 8 | 3 3   | 4   |   | Serugahawatta                   |        | 0     | 2 | 38 |
| 2   | 0          |           | Kudawewapaulakele                |         | 0     | 2 2  | 3 3   | 6、  |   | Kudawewa Paulahena              |        | 6     | 3 | 17 |
| 2   | Ī          |           | Cart track                       |         | 0     | 0 14 | 1 3   | 7   |   | Pahalawelakele (reservation for | tank   |       |   |    |
| 2   | 3.         |           | Do                               |         | 0     | 0 1  | 5     |     |   | bund)                           |        | 0     | 3 | 39 |
| 2   |            |           | lhalawelakele                    |         | 0     | 2 3  | 5 3   | 8   |   | Kudawewa (tand and bund)        |        | 7     | 1 | 8  |
| 2   | 5          |           | Tisbamba                         |         | 6     | 3 2  | 7 3   | 9   |   | Wewaihalakele, Wewakele, and I  | Tinuk- |       |   |    |
| 2   | -          |           | Weli-ela (channel)               |         | 0     | 0 1  | 3     |     |   | wegamahena                      |        | 66    | 1 | 3  |
| 2   |            |           | Dambagahahena (reservation fo    | or tank |       |      |       |     |   |                                 |        |       |   |    |
|     | -          | • •       | bund)                            |         | 2     | 1 20 | )     |     |   |                                 |        | 622   | 0 | 7  |
| 30  | <b>)</b> . |           | Hinukwegamawewa (tank and        | bund)   | 40    | 0 '  | 7     |     |   |                                 |        | -     |   |    |

and bounded as follows: on the north by the village limits of Hapuwidiyagama and Settikulama; on the east by the boundary of Maminiya korale (the village limit of Tawalan Hammillewa); on the south by the village limit of Dampelessagama; on the west by the village limit of Katuwellegama, the village limit of Kelekarambewa (the boundary of the Kalagam korale north).

Note.—The following lots lying within the above-mentioned boundaries are excluded from this notice, and their aggregate acreage of 32 acres 2 roods and 3 perches is not included in the acreage of 622 acres and 7 perches given above:—