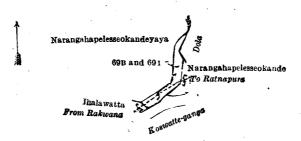

| • | • •          |       | 0    | 0 1  | .2 |
|              | ta Martina (n. 1907), a salah salah salah salah salah salah salah salah salah salah salah salah salah salah sa | + |              |       |      |      | —  |
| stantent i i | (Exclusive of the path passing through the lands.)                                                             | , | •            |       | 0    | 1 1  | 10 |

and bounded as follows: on the north by Narangahapelesseokandeyaya (private); on the east by a dola, Narangahapelesseokanda (private); on the south by the Koswatte-ganga, Ihalawatta claimed by Tapaswara Mohandiramalage Appuhamy, ex Arachchi, and others; on the west by Narangaha, elesseckandeyaya (private).



Surveyor-General's Office, Colombo, October 26, 1922. Scale of 8 Chains to an Inch.

C. H. VINCE, for Surveyor General.

XLIII.—Block survey preliminary plan 1.

Lot. Name of Land. Gansabhawa road  $69\mathbf{E}$ 

Extent, A. R. P. 0 0 18

and bounded as follows: on the north by Datalawilegodahena (private); on the east by a part of the Gansabhawa road to Ratnapura, Datalawilegodahena (private); on the south by Datalawilegodahena (private), a part of the Gansabhawa road from Ratnapura; on the west by Datalawilegodahena (private).



Surveyor-General's Office Colombo, October 26, 1922. Scale of 8 Chains to an Inch.

C. H. VINCE, for Surveyor-General.

XLIV.—Block survey preliminary plan 1.

Lot. 69G

Name of Land. Dathalawilegodahena (reservation for Gansabhawa road)

Extent, A. R. P. 0 1