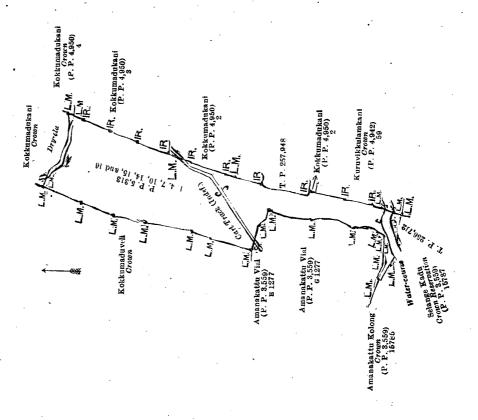

# Description of the Lands referred to.

The following lots situated in the village of Kuruvikkulam, in Puttalam pattu north of the Puttalam pattu division of the Puttalam District, in the North-Western Province, as described in the annexed diagrams:—

### I.—Preliminary plan 5,313.

| Lot. | Name of Land.    |              | Extent. | <b>A.</b> : | R.  | Р.   | Lot. | Name of Land.     |       | Extent | , A. | R. P. |
|------|------------------|--------------|---------|-------------|-----|------|------|-------------------|-------|--------|------|-------|
| 1    | Kokkumadukani    |              |         | 0           | 0 3 | 38   | 15   | <br>Kokkumadukani | <br>~ |        | 0    | 0 19  |
| 4    | Do.              |              |         | 7           | 3   | 9    | 16   | <br>Do.           |       |        | 0    | 0 31  |
| .7   | Do.              |              | :.      | 2           | 1   | 11 [ |      | , ,               |       |        |      |       |
| 10   | ·Do.             |              |         | 4           | 1 8 | 39   |      |                   |       |        | 15   | 1 32  |
| 14   | Do. (reservation | on along the | stream) | 0           | 1   | 5    | •    |                   |       |        | •    |       |

(Exclusive of the cart track and water-course passing through the land.)

and bounded as follows: on the north by Kokkumadukani claimed by the Crown, dry ela (Kokkumadukani claimed by the Crown); on the east by Kokkumadukani claimed by the Crown, Kokkumadukani claimed by S. P. Suvakeenu, Kokkumadukani claimed by Seena Meera Saibo Marikkar, T. P. 257,948, Kokkumadukani claimed by Seena Meera Saibo Marikkar, Kuruvikkulamkani claimed by the Crown; on the south by T. P. 256,712, Selangekadu (reservation) belonging to the Crown, Amanakattukolong claimed by the Crown; on the west by Amanakattuvial claimed by Murasa Marikar, Kokkumaduveli claimed by the Crown.