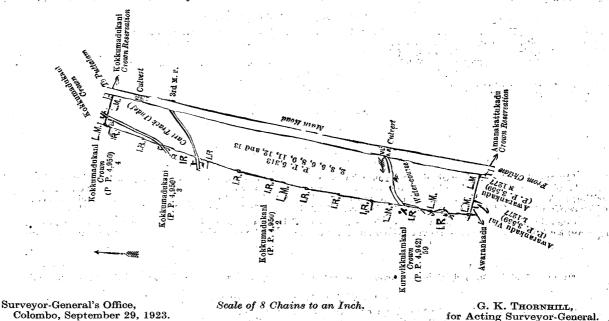

Surveyor-General's Office, Colombo, September 29, 1923.

Scale of 8 Chains to an Inch.

G. K. THORNHILL, for Acting Surveyor-General.

| TT.—P | reliminary | nlan | 5.313. |
|-------|------------|------|--------|
|       |            |      |        |

| L   | ot. | Name of La            | n <b>d.</b>      | Extent, | Α, | R. | P. | Lot |   | Name   | of Land.  | , , ,    | Exte         | at, A | R.       | P. |
|-----|-----|-----------------------|------------------|---------|----|----|----|-----|---|--------|-----------|----------|--------------|-------|----------|----|
| 2   | 2   | <br>Kokkumadukan      | i                | 1.0     | 0, | 1  | 28 | 11  |   | Kokkum | adukani   |          | ·            | 3     | _1       | 19 |
| 9   | 3   | <br>Do.               |                  | • • •   | 0  | 2  | 5  | 12  |   | Do.    | (reservat | ion alon | g the stream | 0 (1  | 2        | 13 |
| Ē   | 5   | <br>Do.               |                  |         | 1  | 3  | 1  | 13  |   | Kokkum | adukani   |          | •••          | 2     | 2        | 32 |
| 6   | j   | <br>Do.               | (reservation alo | ng the  | ,  |    | 2  | ١ . |   |        |           |          |              |       | <u> </u> |    |
|     |     | and the second second | main road)       |         | 0  | 0  | 19 |     |   |        |           |          |              | 13    | 2        | 23 |
| . 8 | 3   | <br>Kokkumadukani     | i                |         | 3  | 2  | 26 |     | , |        |           | *        |              |       |          |    |
| 9   | •   | <br>Do.               | (reservation alo | ng the  | 0  | 2  | 0  |     |   |        |           |          | **********   |       |          |    |
|     |     |                       | `road)           |         |    |    | -  | l   |   |        | A         | •        |              |       |          |    |

(Exclusive of the cart track and water-course passing through the land.)

and bounded as follows: on the north by Kokkumadukani claimed by the Crown, Kokkumadukani (reservation) belonging to the Crown; on the east by the Main road from Puttalam to Chilaw; on the south by Amanakattakadu (reservation) belonging to the Crown, Awarankadu claimed by F. Wijesinghe, Awarankaduvial claimed by F. Wijesinghe, Awarankadu claimed by J. Wijesinghe; on the west by Kuruvikkulamkani claimed by the Crown, a water-course, Kuruvikkulamkani claimed by the Crown, Kokkumadukani claimed by Seena Meera Saibo Marikkar, Kokkumadukani claimed by S. P. Suvakeenu, Kokkumadukani claimed by the Crown.