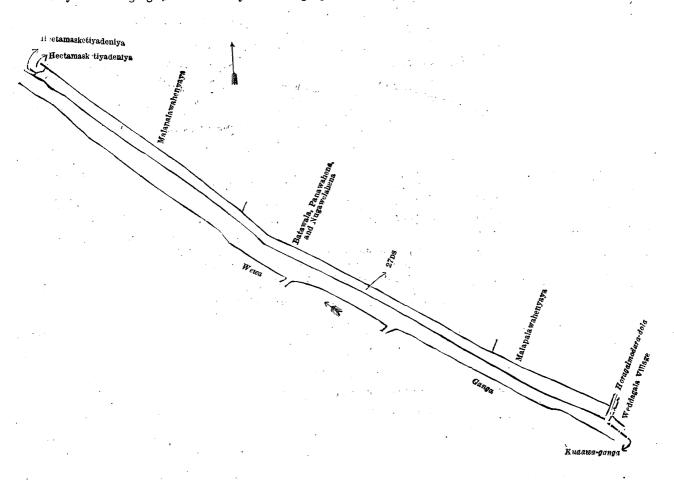

# Colombo S. O. No. 34.

Order under Section 2 of "The Waste Lands Ordinances of 1897, 1899, 1900, and 1903," declaring Land to be Crown Property.

In the matter of the lands commonly called or known as railway reservation, Ehalagahakumbura, &c., situate in the village of Walpola, in the Ragam pattuwa of the Alutkuru korale south of the Colombo District, in the Western Province, and of "The Waste Lands Ordinances of 1897, 1899, 1900, and 1903."

The notice required by section 1 of "The Waste Lands Ordinances of 1897, 1899, 1900, and 1903," having been duly published in manner prescribed by that section in respect of the above-named lands (vide Notice No. 8,363), and no claim having been made to the said lands or to any interest therein within the period of three months from the date specified in the said notice, I, Louis Lucien Hunter, Special Officer appointed under section 28 of the said Ordinances, under and by virtue of the powers vested in me in that behalf by section 2 of the said Ordinances, do hereby on this 21st day of October, 1923, order and declare that the said lands, as more fully described herein below, situate in the village of Walpola, in the Ragam pattuwa of the Alutkuru korale south of the Colombo District, in the Western Province, and shown as lots 1, 2, 3, 4, 5, 6, 7, 8, 9, 10, 11, 12, 13, 14, 15, 16, 17, 18, 19, 20, 21, 22, 23, 24, 25, 26, 27, 30, 31, 36, 38, 39, 40, 41, 42, 43, 44, and 47 in preliminary plan 16,136 and in the annexed diagram, and containing in extent 16 acres 2 roods and 23 1 perches, are the property of the Crown.

and bounded as follows: on the north by Kosgahawatta claimed W. Colis Fernando, Telumbugahawatta claimed by G. Joronis Fernando and others, Millagahakumbura claimed by P. Don Abilinu Vedarala, Millagahakumbura claimed by R. Pularis Fernando, Millagahakumbura claimed by Singho Podia, the village limit of Batuwatta; on the east by Ahalagahakumbura claimed by V. Saradiel Boteju, Ahalagahakumbura claimed by E. Celestinu and others, Ahalagahakumbura claimed by W. Saradiel Boteju, Ahalagahakumbura claimed by W. Saradiel Boteju, Ahalagahakumbura claimed by W. Saradiel Boteju, Ahalagahakumbura claimed by B. Aranolis Fernando and others, Ahalagahakumbura claimed by V. Saradiel Boteju, Ahalagahakumbura claimed by B. Aranolis Fernando and others, Millagahakumbura claimed by Don Juanis Karunaratna, Kanda claimed by Sudahavage Haramanis and others, Millagahakumbura claimed by Don Juanis Karunaratna, Paragahakumbura claimed by Sudadevage Poloris, Millagahakumbura claimed by E. Kirinelis Appu, Kahatagahakumbureowita claimed by Sudadevage Nonis, Paragahakumbureowita claimed by E. Kirinelis Appu, Kahatagahakumburepillewa claimed by Sudadevage Poloris, Kahatagahakumburepillewa claimed by E. Kirinelis Appu, Kahatagahakumburepillewa claimed by Sudadevage Poloris, Kahatagahakumburepillewa claimed by Sudadevage Poloris, Kahatagahakumburepillewa claimed by Ramahipuradevage Themando) claimed by the Ceylon Government Railway, Halgahawatta claimed by Sudadevage Julis Appu and others, Halgahawatta (encroachment by Ramatidevage Magris Fernando, Millagahawatta claimed by R. Porolis Fernando and others, Millagahawatta (encroachment by Ramatidevage Girigoris Fernando and another, Millagahawatta claimed by P. Aranolis Fernando and others, Millagahawatta claimed by P. Aranolis Fernando and others, Millagahawatta claimed by Rampatidevage Punchi Nona; on the south by the Ceylon Government Railway, Higgahawatta claimed by Rampatidevage Punchi Nona; on the south by the village limit of Ragama; on the west by the village limit of Ragama, Delgahawat