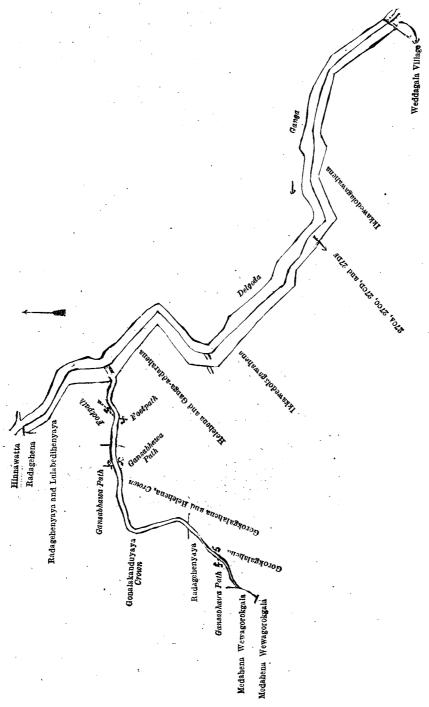

|      | Delgoda-ganga)                    |         | 3    | Λ  | 27 |      | •                               |       |       |    |    |

and bounded as follows: on the north by Hinnawatta claimed by Radage Tana Henaya and others, the Delgoda-ganga; on the east by the Delgoda-ganga, the village limit of Weddagala; on the south by Ikkawedolagawahena (private), Helehena and Ganga-addarahena (private), Gorokgalahena and Helehena to be declared the property of the Crown under the Waste Lands Ordinances, Gorokgalahena (private), Medahena Wewagorokgala (private); on the west by Medahena Wewagorokgala (private), Radagehenyaya (private), Gonalakanduyaya to be declared the property of the Crown under the Waste Lands Ordinances, Radagehenyaya and Lulabedihenyaya (private), Radagehena (private).



Surveyor-General's Office, Colombo, October 26, 1922.

Scale of 16 Chains to an Inch.

|       | XXVIII.—Block survey preliminary plan 1.                      |                  |
|-------|---------------------------------------------------------------|------------------|
| Lot.  | Name of Land.                                                 | Extent, A. R. P. |
| 27 CI | <br>Gorokgahawattehena (reservation for Gansabhawa road)      | 0 0 28           |
| 27 сл | <br>Bangalawawatta ( do. )                                    | $\dots  0  0  1$ |
|       | (Exclusive of the Gansabhawa road passing through the lands.) | 0 0 29           |

and bounded as follows: on the north by a dola Ambalamagawakumbura, Andolatennedeniya claimed by Kotugalage Letta and others; on the east by Ambalamagaw