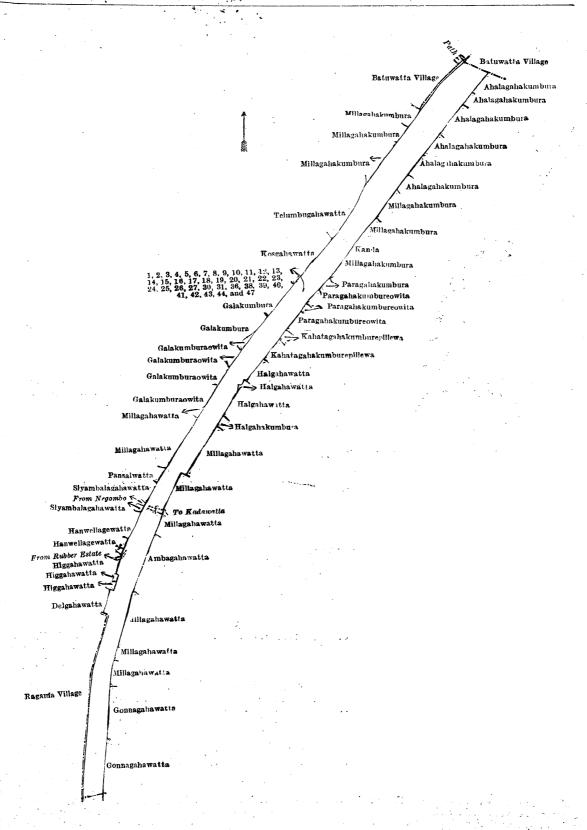

The notice required by section 1 of "The Waste Lands Ordinances of 1897, 1899, 1900, and 1903," having been duly published in manner prescribed by that section in respect of the above-named lands (vide Notice No. 8,363), and no claim having been made to the said lands or to any interest therein within the period of three months from the date specified in the said notice, I, Louis Lucien Hunter, Special Officer appointed under section 28 of the said Ordinances, under and by virtue of the powers vested in me in that behalf by section 2 of the said Ordinances, do hereby on this 21st day of October, 1923, order and declare that the said lands, as more fully described herein below, situate in the village of Walpola, in the Ragam pattuwa of the Alutkuru korale south of the Colombo District, in the Western Province, and shown as lots 1, 2, 3, 4, 5, 6, 7, 8, 9, 10, 11, 12, 13, 14, 15, 16, 17, 18, 19, 20, 21, 22, 23, 24, 25, 26, 27, 30, 31, 36, 38, 39, 40, 41, 42, 43, 44, and 47 in preliminary plan 16,136 and in the annexed diagram, and containing in extent 16 acres 2 roods and 23 1 perches, are the property of the Crown.

# Description of the Lands referred to.

The following lots situate in the village of Walpola, in the Ragam pattuwa of the Alutkuru korale south of the Colombo District, in the Western Province, as described in the annexed diagram:—

# Preliminary plan 16,136.

|      | F. the 20,200       |      |      |             |               |    |                      |            |        |  |  |  |  |  |
|------|---------------------|------|------|-------------|---------------|----|----------------------|------------|--------|--|--|--|--|--|
| Lot. | Name of Land        | . •, | Exte |             | R. P.         |    | Name of Land.        | Extent, A. | R. P.  |  |  |  |  |  |
| 1    | Railway reservation | ×-   |      | 15 <b>3</b> | $39 \cdot 25$ | 13 | Millagahakumbura     | 0          | 0 0.75 |  |  |  |  |  |
| 2    | Ehalagahakumbura    |      |      | 0 0         | 3 · 12        | 14 | $\mathbf{D_0}$ .     | . 0        | ů i    |  |  |  |  |  |
| 3    | Do                  |      |      | 0 0         | 0.18          | 15 | Telumbugahawatta     | ŏ          | 0 5.75 |  |  |  |  |  |
| 4    | Higgahawatta        |      |      | 0 0         | 0.81          | 16 | Millagahakumbura     | ů.         | 0 0.50 |  |  |  |  |  |
| 5    | Ehalagahakumbura    |      |      | 0 0         | $0 \cdot 43$  | 17 | Telumbugahawatta     | ŏ          | 0 0.75 |  |  |  |  |  |
| 6    | Do                  | •    |      | 0 0         | $0 \cdot 12$  | 18 | Do.                  | 0          | 0 0.50 |  |  |  |  |  |
| 7    | Do                  |      |      | 0 0         | 0.43          | 19 | Millagahakumbura     | Ŏ          | 0 0 50 |  |  |  |  |  |
| 8    | Millagahakumbura    |      |      | 0 0         | 0.50          | 20 | Kosgahawatta         | , , ,      | 0 0.75 |  |  |  |  |  |
| 9    | Do                  |      |      | 0 0         | 4             | 21 | Do.                  | 0          | 0 0.75 |  |  |  |  |  |
| 10   | Ehalagahakumbura    |      | • •  | 0 0         | 0.62          | 22 | Paragahakumbura      | 0          | 0 3.31 |  |  |  |  |  |
| 10   | Do                  |      |      | 0 0         | 0.56          | 23 | Do.                  | 0          | 0 3.31 |  |  |  |  |  |
| 11   | Do                  | 100  |      | 0 0         | 0.37          | 24 | Paragahakumbureowita | . 0        | 0 2.50 |  |  |  |  |  |
| 14   | <b>D</b> 0          |      |      |             |               |    | William Cowita       | 0          | ս ս.թ. |  |  |  |  |  |

1673

| Lot | " Name of Land.                   | Exter | ıt, A | . R | Ρ.            | Lot | · Name of Land. Exter                 | ıt, A | R.  | P.            |  |
|-----|-----------------------------------|-------|-------|-----|---------------|-----|---------------------------------------|-------|-----|---------------|--|
| 25  | <br>Kahatagahakumburepillewa      |       | 0     | 0   | 0.87          | 40  | <br>Siyambalagahawatta (part of kad-  |       |     |               |  |
| 26  | <br>Ďo <sup>*</sup>               |       | 0     | 0   | 0.93          |     | jan boutique)                         | 0 ]   | 0   | 0.04          |  |
| 27  | <br>Galakumbura (bare land)       |       | 0     | 0   | $0 \cdot 12$  | 41  | <br>Millagahawatta                    | 0     | 0 - | $2 \cdot 75$  |  |
| 30  | <br>Halgahawatta                  |       | 0     | 0   | $3 \cdot 50$  | 42  | <br>Hanwellagewatta                   | 0     | 0   | 0.38          |  |
| 31  | <br>Do                            |       | 0     | 0   | 0.37          | 43  | <br>Do                                | 0     | 0   | 0.06          |  |
| 36  | <br>Millagahawatta                |       | 0     | 0   | 20.37         | 44  | <br>Do                                | 0     | 0   | 1.68          |  |
| 38  | <br>Pansalwattehisbima (bare land | l)    | 0     | 0   | $2 \cdot 37$  | 47  | <br>Millagahawatta alias Delgahawatta | 0     | 0   | $18 \cdot 87$ |  |
| 39  | <br>Road                          |       | 0     | 0   | $22 \cdot 75$ |     |                                       |       |     |               |  |
| -   | <br>•••                           |       | -     | - 7 |               |     | *                                     | 16    | 2   | $23 \cdot 01$ |  |

and bounded as follows: on the north by Kosgahawatta claimed W. Colis Fernando, Telumbugahawatta claimed by G. Joronis Fernando and others, Millagahakumbura claimed by P. Don Abilinu Vedarala, Millagahakumbura claimed by R. Pularis Fernando, Millagahakumbura claimed by Singho Podia, the village limit of Batuwatta; on the east by Ahalagahakumbura claimed by V. Saradiel Boteju, Ahalagahakumbura claimed by E. Celestinu and others, Ahalagahakumbura claimed by W. Saradiel Boteju, Ahalagahakumbura claimed by W. Saradiel Boteju, Ahalagahakumbura claimed by W. Saradiel Boteju, Ahalagahakumbura claimed by B. Aranolis Fernando and others, Ahalagahakumbura claimed by V. Saradiel Boteju, Ahalagahakumbura claimed by B. Aranolis Fernando and others, Millagahakumbura claimed by Don Juanis Karunaratna, Kanda claimed by Sudahavage Haramanis and others, Millagahakumbura claimed by Don Juanis Karunaratna, Paragahakumbura claimed by Sudadevage Poloris, Millagahakumbura claimed by E. Kirinelis Appu, Kahatagahakumbureowita claimed by Sudadevage Nonis, Paragahakumbureowita claimed by E. Kirinelis Appu, Kahatagahakumburepillewa claimed by Sudadevage Poloris, Kahatagahakumburepillewa claimed by E. Kirinelis Appu, Kahatagahakumburepillewa claimed by Sudadevage Poloris, Kahatagahakumburepillewa claimed by Sudadevage Poloris, Kahatagahakumburepillewa claimed by Ramahipuradevage Themando) claimed by the Ceylon Government Railway, Halgahawatta claimed by Sudadevage Julis Appu and others, Halgahawatta (encroachment by Ramatidevage Magris Fernando, Millagahawatta claimed by R. Porolis Fernando and others, Millagahawatta (encroachment by Ramatidevage Girigoris Fernando and another, Millagahawatta claimed by P. Aranolis Fernando and others, Millagahawatta claimed by P. Aranolis Fernando and others, Millagahawatta claimed by Rampatidevage Punchi Nona; on the south by the Ceylon Government Railway, Higgahawatta claimed by Rampatidevage Punchi Nona; on the south by the village limit of Ragama; on the west by the village limit of Ragama, Delgahawat

[For Diagram see page 1675.]