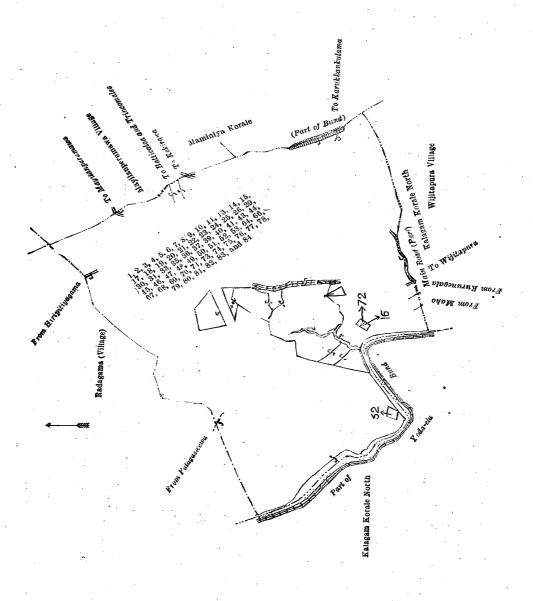

# Order under Section 2 of "The Waste Lands Ordinances of 1897, 1899, 1900, and 1903," declaring Land to be Crown Property.

In the matter of the lands commonly called or known as Etawetunayaya (railway reservation), minor road to Hiripitiyagama (railway reservation), &c., situate in the village of Puliyankulama, in the Medalassa tulana of the Kalagam korale south of the Kalagam palata, in the North-Central Province, and of "The Waste Lands Ordinances of 1897, 1899, 1900, and 1903."

The notice required by section 1 of "The Waste Lands Ordinances of 1897, 1899, 1900, and 1903," having been duly published in manner prescribed by that section in respect of the above-named lands (vide Notice No. 8,348), and no claim having been made to the said lands or to any interest therein within the period of three months from the date specified in the said notice, I, Louis Lucien Hunter, Special Officer, appointed under section 28 of the said Ordinances, under and by virtue of the powers vested in me in that behalf by section 2 of the said Ordinances, do hereby on this 21st day of October, 1923, order and declare that the said lands as more fully described herein below, situate in the village of Puliyankulama, in the Medalassa tulana of the Kalagam korale south of the Kalagam palata, in the North-Central Province, and shown as lots 1, 2, 3, 4, 5, 6, 7, 8, 9, 10, 11, 13, 14, 15, 17, 18, 19, 20, 21, 22, 23, 24, 25, 26, 29, 30, 31, 33, 35, 36, 37, 39, 40, 41, 43, 44, 45, 46, 47, 48, 49, 50, 51, 52, 58, 64, 66, 67, 68, 69, 70, 71, 73, 74, 75, 76, 77, 78, 79, 80, 81, 82, 83, and 84 in block survey preliminary plan 849 and in the annexed diagram, and containing in extent 1,019 acres 2 roods and 20.9 perches, are the property of the Crown.

and bounded as follows: on the north by the village limit of Radagana, the boundary of the Maminiya korale (V limit of Mayilanperumawa); on the east by the boundary of the Maminiya korale (the village limit of Mayilan the boundary of the Maminiya korale (part of bund), the boundary of korale; on the south by the boundary of the Kalagam korale north (the village limit of Wijitapura), the Kalagam korale north (part of Yoda-ela); on the west by the boundary of the Kalagam korale north (the village limit of Radagama).

Note.—The following lots lying within the above-mentioned boundaries are excluded from this order, and their aggregate acreage of 93 acres 1 rood and 24·1 perches is not included in the acreage of 1,019 acres 2 roods and 20·9 perches given above:—

| ZIV OII 6 |   |                        |              |           |              |                          |          |      |    |        |
|-----------|---|------------------------|--------------|-----------|--------------|--------------------------|----------|------|----|--------|
| <b>6</b>  |   |                        | . Block su   | ırvey pre | liminary pla | an 849.                  |          |      |    |        |
| Lot.      |   | Name of Land.          | Extent, A.   | R. P.     | Lot.         | Name of Land.            | Extent   | , A. | R. | Ρ.     |
| A 12      |   | Hatamunalanda (part    | of T. P.     |           | А 56         | Gangoda                  |          | `0   | 0  | 34     |
|           |   | 197,503)               | 3            | 3 26 1    | А 57         | Do.                      |          | 0    | 0  | 30     |
| A 27      |   | Palupalugasaccara      | 9            | 1 34      | а 59         | Do                       |          | 0    | Ó  | 5      |
| A 28      |   | <b>D</b> o             | 1            | 0 33      | A 65         | Paranagangoda alias Mees | ahawatta | 1.   | 1  | 14     |
| A 34      |   | Weehena (part of T. P. | 197,503) 5   | 1 18      |              | Mailagahawatta (part o   |          |      |    |        |
| A 38      |   | Gangoda, Accaraidamal  | anda, Pu-    |           | 1.           | 332,616)                 |          | 0    | 2  | 18     |
|           | • | ranawela (T.Ps. 149,11 | 3, 197, 504, |           | 32           | Accarewatta (T. P. 320,7 | 08)      | 1    | 2  | 10     |
|           |   | and part of 197,503)   | 66           | 1 31      | 72           | Mailagahakelewatta (part |          |      |    |        |
| A 42      |   | Sohonadapuhena         | 2            | 0 29      |              | 332, 616)                |          | 0    | 1  | 22     |
| A 53      |   | Gangoda                | 0            | 0 31      | ł            |                          |          |      |    |        |
| A 54      |   | Do                     | 0            | 0 37      |              | •                        |          | 93   | 1  | 24 . 1 |
| A 55      |   | Do                     | 0            | 0 12      | 1            |                          |          |      |    |        |