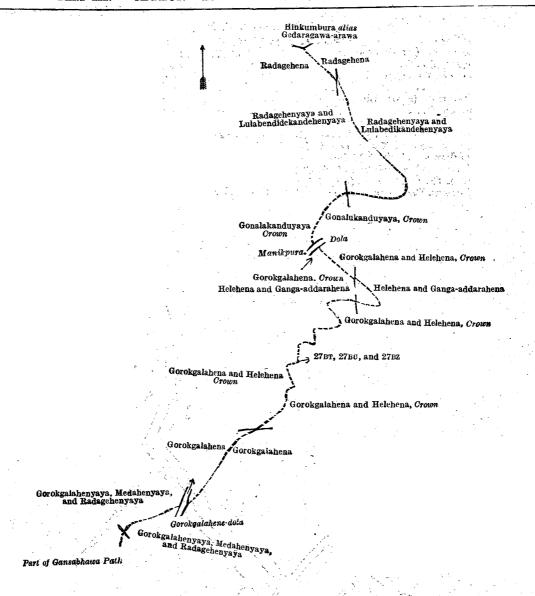

The notice required by section 1 of "The Waste Lands Ordinances of 1897, 1899, 1900, and 1903," having been duly published in manner prescribed by that section in respect of the above-named lands (vide Notice No. 8,348), and no claim having been made to the said lands or to any interest therein within the period of three months from the date specified in the said notice, I, Louis Lucien Hunter, Special Officer, appointed under section 28 of the said Ordinances, under and by virtue of the powers vested in me in that behalf by section 2 of the said Ordinances, do hereby on this 21st day of October, 1923, order and declare that the said lands as more fully described herein below, situate in the village of Puliyankulama, in the Medalassa tulana of the Kalagam korale south of the Kalagam palata, in the North-Central Province, and shown as lots 1, 2, 3, 4, 5, 6, 7, 8, 9, 10, 11, 13, 14, 15, 17, 18, 19, 20, 21, 22, 23, 24, 25, 26, 29, 30, 31, 33, 35, 36, 37, 39, 40, 41, 43, 44, 45, 46, 47, 48, 49, 50, 51, 52, 58, 64, 66, 67, 68, 69, 70, 71, 73, 74, 75, 76, 77, 78, 79, 80, 81, 82, 83, and 84 in block survey preliminary plan 849 and in the annexed diagram, and containing in extent 1,019 acres 2 roods and 20.9 perches, are the property of the Crown.

#### Description of the Lands referred to.

The following lots situate in the village of Puliyankulama, in the Medalassa tulana of the Kalagam korale south of the Kalagam palata, in the North-Central Province, as described in the annexed diagram :—

#### Block survey preliminary plan 849.

| Lot.           |         | Name of Land. Extend                               | . A.      | R.   | Р    | Lot. |       | Name of Land. Exten                  | tı. A.     | R. | P.  |
|----------------|---------|----------------------------------------------------|-----------|------|------|------|-------|--------------------------------------|------------|----|-----|
| 1              |         | Etawetunayaya (railway reservation)                | 1         |      | 32   | 39   |       | Ibbokapuhena                         | 13         |    | 12  |
| $\overline{2}$ | • •     | Minor road to Hiripitiyagama (rail-                |           |      |      | 40   |       | Footpath                             | <u>0</u> , |    | 8   |
| _              | ••      | way reservation)                                   | 0         | 0    | 28.2 | 41   |       | Nikawewakele                         | ğ          | 2  | _   |
| 3              |         | Etawetunayaya (railway reservation)                |           |      | 12.7 | 43   |       | Sohonadapuhena (reservation for bund |            | -  | 36  |
| 4              | • •     | Cart track to Mayilanperumawa                      |           | _    |      | 44   |       | Nikawewa (tank and bund)             | 8          |    | 36  |
| 4              | • •     | (railway reservation)                              | 0         | 0    | 15.5 | 45   | • •   | Etawetunayaya alias Pinparelanda     | 53         |    | 11  |
| 5              |         | Nikawewa (railway reservation)                     | ŏ         | 2    | 8.6  | 46   | • •   | Minor road                           | 0          |    | 36  |
| 6              | ••.     | Palugaswewakanda (railway reserva-                 |           | ~    | 0 0  | 47   |       | Etawetunayaya                        | 3          |    |     |
| -              | • •     | tion) (tank bund, abandoned)                       | 0         | 1    | 4.5  | 48   | • •   | Mahaparelanda alias Meegahayaya      | J          | v  | 40  |
| ()             |         | Nikawewekanda (railway reservation)                | 0         |      | 39   | *0   | • •   | T7 1 1 1                             | 66         | 2  | 39  |
| 7              | • •     |                                                    | U         |      | 39   | 49   |       | Footpath                             | 0          | _  | 27  |
| 8              | • •     | Sohonadapuhena alias Palugaswewa                   | e.        |      | 30.6 | 50   | • •   |                                      | 67         | 1  | 8   |
|                |         | (railway reservation)                              | 5         |      |      | •    | • •   |                                      | 74         |    | 12  |
| 9              | • •     | Palugammedda (railway reservation)                 | -         |      | 17.5 | 51   | • •   | Puliyankulamawewa (tank and bund)    |            |    |     |
| 10             | • •     | Footpath ( do. )                                   | 0         |      | 3.8  | 52   | • •   | Wan-ela<br>Horowa-ela                | 0          |    | 22  |
| 11             | • •     | Ibbokapuhena ( do. )                               | 10        |      | 34   | 58   | ٠٠,   | Horowa-ela                           | 0          | U  | 23  |
| 13             | • •     | Ela ( do. )                                        | 0         | 1    | 3.2  | 60   | • •   | 1                                    |            |    |     |
| 14             | • •     | Kandapaulahena( do. )                              | . 3       | 0    | 22   | 61   | • •   | Not used                             |            |    |     |
| 15             | • •     | Path ( do. )                                       | 0         | .0   | 4    | 62   | • •   |                                      |            |    |     |
| 17             | • •     | Kandapaulahena alias Bogahalande-                  |           | _    | •    | 63   | ٠٠,   |                                      |            | _  |     |
|                |         | hena (railway reservation)                         | 8         | 2    | 9    | 64   |       | Landa (reservation for bund)         | 0          |    | 38  |
| 18             |         | Weddidapuhena,Karambuwelayaya,                     |           |      |      | 66   | • •   | Landa (reservation for footpath)     | 0          | 0  | 10  |
|                |         | Mullagahahena, Gallindayaya,                       |           |      |      | 67   |       | Footpath                             | 0          | 0  | 7   |
|                | ,       | Godelleyaya, and Dambagaha-                        |           |      |      | 68   |       | Kandapaulahena alias Mailagahakele   |            |    |     |
| 1              |         |                                                    | L86       |      | 10   |      |       | alias Paluwattehena                  | 9          | 1  | 9   |
| I»             | <b></b> | Cart track to Hiripitiyagama                       | 1         | 3    | 19   | 69   |       | Cart track                           | 0          | 2  |     |
| 20             | ,/      | Weddidapuhena                                      | 35        |      | 15   | 70   |       | Footpath                             | 0          | 0  | 3 · |
| 21             | ••      | Cart track to Mavilanperumawa                      | 0         | 0    | 36   | 71   |       | Reservation for footpath             | 0          | 0  | 2   |
| 22             | • •     | .boxahahena                                        | 11        | 0    | 12   | 73   | ٠.    | Kandapaulahena alias Paluwatte-      |            |    |     |
| 23             |         | Deno-regge                                         | 35        | 3    | 38   |      |       | hena alias Mailagahakele             | 1          | 1  | 31  |
| 24             |         | Cart trace to Mavilannerumawa                      | 0         | 2    | 30   | 74   |       | Footpath                             | 0          | 0  | 3   |
| 25             |         | bund (tank bund.                                   |           |      |      | 75   |       | Kandapaulahena                       | 9          | 0  | 20  |
|                |         | anandoned is                                       | 1         | 3    | 12   | 76   |       | Do.                                  | 14 -       | 0  | 34  |
| $26^{\circ}$   |         | Sohonadapuhena reservation for                     |           |      |      | 77   |       | Landa (approach road to cemetery)    | 0          | 0  | 4   |
|                |         | tank bund) Footpath Ibbokapuhena, Siambalagashena, | 1         | 2    | 37   | 78   | • • • |                                      | 0          | 2  | ī   |
| 29             |         | Footpath                                           | ō         |      | 21   | 79   |       | Bogahawalamukalana                   | 39         |    | 35  |
| - 30           |         | Ibbokapuhena, Siambaltyashena                      | . •       | ŭ    |      | 80   | • •   | Main road (part of)                  | 0_         |    | 26_ |
|                |         | Kongasyaya                                         | 227       | n    | 18   | 81   |       | Do                                   | 3          |    | 11  |
| 31             |         | Yoda-ela (part of channel)                         | 14        |      |      | 82   |       | Mahaparemukalana                     |            |    | 18  |
| 33             |         | Siyambalagas a a (reservation for                  | 14        | Ü    | U    | 83   | • •   | Footpath                             | 0          | -  | 20  |
|                |         | channel)                                           | <b>\1</b> | ο    | 12   | 84   |       | Nabodawalawekanda (part of tank      | v          | •  |     |
| 35             |         | Weehena (reservation for channel).                 | ò         | ્ટ્ટ |      |      | • •   | bund abandoned) •                    | . 2        | .0 | 32/ |
| 36             |         | Haras-ela                                          |           |      | 38.  |      |       | Julia abaliaonoa)                    |            |    | 4   |
| 37             |         | Do.                                                | ő         |      | 37   | '    |       | · ·                                  | 019/       | 2  | 20  |
| •              |         | · · · · · · · · · · · · · · · · · · ·              | v         | 9    | J. 4 | Wi   |       | £,                                   | OT9/       | -, | 7   |
|                |         | 1                                                  |           |      |      |      |       |                                      | 1          | /  |     |

and bounded as follows: on the north by the village limit of Radagana, the boundary of the Maminiya korale (V limit of Mayilanperumawa); on the east by the boundary of the Maminiya korale (the village limit of Mayilan the boundary of the Maminiya korale (part of bund), the boundary of korale; on the south by the boundary of the Kalagam korale north (the village limit of Wijitapura), the Kalagam korale north (part of Yoda-ela); on the west by the boundary of the Kalagam korale north (the village limit of Radagama).