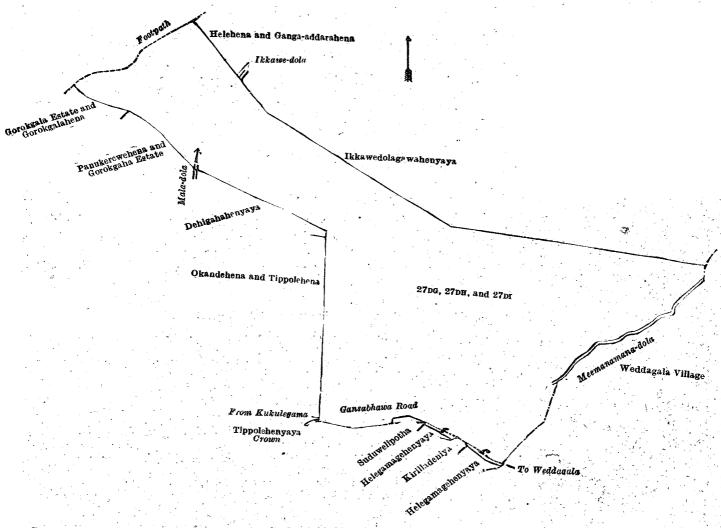

|

and bounded as follows: on the north by a footpath, Helehena and Ganga-addarahena (private), the Ikkawe-dola, Ikkawe-dolagawahenyaya (private); on the east by the village limit of Weddagala, the Meemanamala-dola (the village limit of Weddagala), the village limit of Weddagala; on the south by Helegamagehenyaya (private), Kirilladeniya (private), the Gansabhawa road from Weddagala to Kukulegama, Kirilladeniya (private), Helegamagehenyaya (private), Suduwelipotha claimed by Pettigeyalage Kirihatana, the Gansabhawa road from Weddagala to Kukulegama; on the west by Tippolehenyaya to be declared the property of the Crown under the Waste Lands Ordinances, Okandehena and Tippolehena (private), Dehigahahenyaya (private), the Mala-dola, Panukerewehena and Gorokgaha estate (private), Gorokgala



Surveyor-General's Office, Colombo, November 1, 1922. Scale of 16 Chains to an Inch.

C. H. VINCE, for Surveyor-General.

# XXXIII.—Block survey preliminary plan 1.

Lot. Name of Land. Extent, A. R. P.
27 DS .. Batawala, Panawahena, and Nugawelahena (reservation for Wewa-ganga and Kudaweganga) .. 6 0 24

and bounded as follows: on the north by Malapalawahenyaya (private), Batawala, Panawahena and Nugawelahena (private), Malapalawahenyaya (private); on the east by the Horagalmodara-dola (the village limit of Weddagala); on the south by the Wewa-ganga; on the west by the Wewa-ganga, Heetamasketiyadeniya (private).



Surveyor-General's Office, Colombo, October 23, 1923. Scale of 8 Chains to an Inch.

C. H. VINCE, for\_Surveyor-General.

# XXXIV.—Block survey preliminary plan 1.

| Lot. |