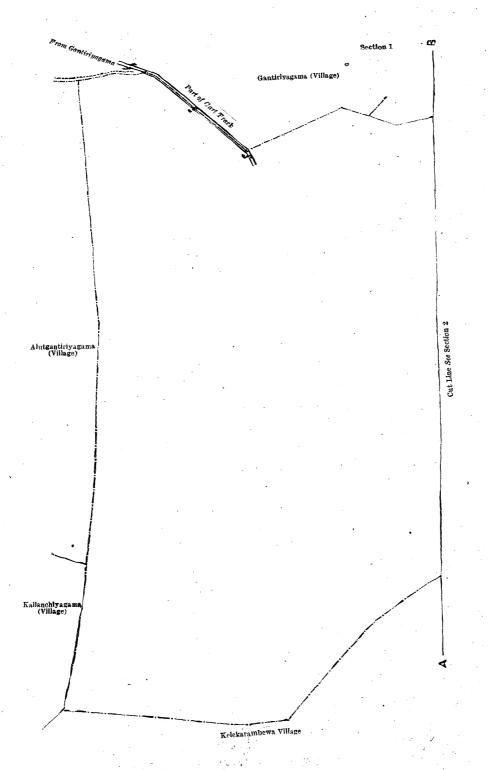

and bounded as follows: on the north by the village limits of Hapuwidiyagama and Settikulama; on the east by the boundary of Maminiya korale (the village limit of Tawalan Hammillewa); on the south by the village limit of Dampelessagama; on the west by the village limit of Katuwellegama, the village limit of Kelekarambewa (the boundary of the Kalagam korale north).

Note.—The following lots lying within the above-mentioned boundaries are excluded from this notice, and their aggregate acreage of 32 acres 2 roods and 3 perches is not included in the acreage of 622 acres and 7 perches given above:—