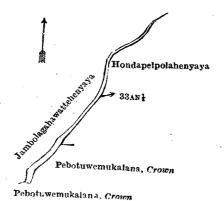

# Description of the Lands referred to.

The following lots situate in the village of Hinukwegama, in the Medalassa tulana of the Kalagam korale south, in the Kalagam palata of the North-Central Province, as described in the annexed diagram:—

Block survey preliminary plan 878.

| Lot. | . * | Name of Land. Extent, A. R. P.             | Lot. | Name of Land. Exter                   | nt. A. | R.        | Р. |
|------|-----|--------------------------------------------|------|---------------------------------------|--------|-----------|----|
| 1    |     | Heennapitiyamukalana, Weeragaha-           | 8    | Footpath                              | 0      |           | 18 |
|      |     | hena, Dalukgasyaya, Wangedigaha-           | 9    | Pangurugahakele, Parathawalamuka-     |        | 1.        |    |
|      |     | yaya, Ehatugalayaya, Kongaha-              |      | lana, Godaveralugaha-atdanduwa-       |        |           |    |
| -    |     | mukalana, Hinukwegamamukalana,             |      | kele                                  | 29     | 2         | 13 |
|      |     | Wewaihalamukalana 245 1 35                 | 10   | Pahalawelakele, Pahala-accarekele,    |        | -         |    |
| . 2  |     | Footpath 0 1 2                             |      | Ihalawe'akele, and Parathawalakele.   | 33     | 2         | 0  |
| . 3  |     | Parathawalamukalana, Atdanduwakele 19 3 18 | 11   | Minor road                            | 2      | $\bar{2}$ | 16 |
| 4    |     | Minipitiya (cemetery) 2 0 9                | 12   | Hinukwegamahena                       | 120    | 2         | 10 |
| . 5  |     | Parathawalakele 16 0 39                    | 13   | Pahalawelakele (reservation for road) | 0      | 0         | 21 |
| 6    |     | Parathawalamukalana 17 1 12                | 14   | Wel-ela (channel)                     | . 0    | 1         | 9  |
| 7    | ••  | Do. (reservation cut out for ap-           | 16   | Do. (stream)                          | 0      | 0         | 15 |
|      | 1   | proach road to cemetery) 0 0 38            | 17   | Do (channel)                          | .0     | 0         | 6  |

|     |            |           |                                  |         |       | _    | 14    |     | • |                                 |        |       |   |    |
|-----|------------|-----------|----------------------------------|---------|-------|------|-------|-----|---|---------------------------------|--------|-------|---|----|
| ) I | ot         | . •<br>i. | So Name of Land.                 | Exten   | t, A. | R. P | . L   | ot. |   | Name of Land                    | Exten  | t, A. |   |    |
| ľ   | 8          |           | Pahalawela-addaraidama           |         | ٠0٠   | 0 2  | )   3 | 1   |   | Footpath                        |        | . 0   | 0 | 9  |
| ì   | 9          | ۰         | Pahalawelakele (reservation, for | r road) | 0     | 1' 8 | 3 3   | 4   |   | Serugahawatta                   |        | 0     | 2 | 38 |
| 2   | 0          |           | Kudawewapaulakele                |         | 0     | 2 2  | 3 3   | 6、  |   | Kudawewa Paulahena              |        | 6     | 3 | 17 |
| 2   | Ī          |           | Cart track                       |         | 0     | 0 14 | 1 3   | 7   |   | Pahalawelakele (reservation for | tank   |       |   |    |
| 2   | 3.         |           | Do                               |         | 0     | 0 1  | 5     |     |   | bund)                           |        | 0     | 3 | 39 |
| 2   |            |           | lhalawelakele                    |         | 0     | 2 3  | 5 3   | 8   |   | Kudawewa (tand and bund)        |        | 7     | 1 | 8  |
| 2   | 5          |           | Tisbamba                         |         | 6     | 3 2  | 7 3   | 9   |   | Wewaihalakele, Wewakele, and I  | Tinuk- |       |   |    |
| 2   | -          |           | Weli-ela (channel)               |         | 0     | 0 1  | 3     |     |   | wegamahena                      |        | 66    | 1 | 3  |
| 2   |            |           | Dambagahahena (reservation fo    | or tank |       |      |       |     |   |                                 |        |       |   |    |
|     | -          | • •       | bund)                            |         | 2     | 1 20 | )     |     |   |                                 |        | 622   | 0 | 7  |
| 30  | <b>)</b> . |           | Hinukwegamawewa (tank and        | bund)   | 40    | 0 '  | 7     |     |   |                                 |        | -     |   |    |

and bounded as follows: on the north by the village limits of Hapuwidiyagama and Settikulama; on the east by the boundary of Maminiya korale (the village limit of Tawalan Hammillewa); on the south by the village limit of Dampelessagama; on the west by the village limit of Katuwellegama, the village limit of Kelekarambewa (the boundary of the Kalagam korale north).