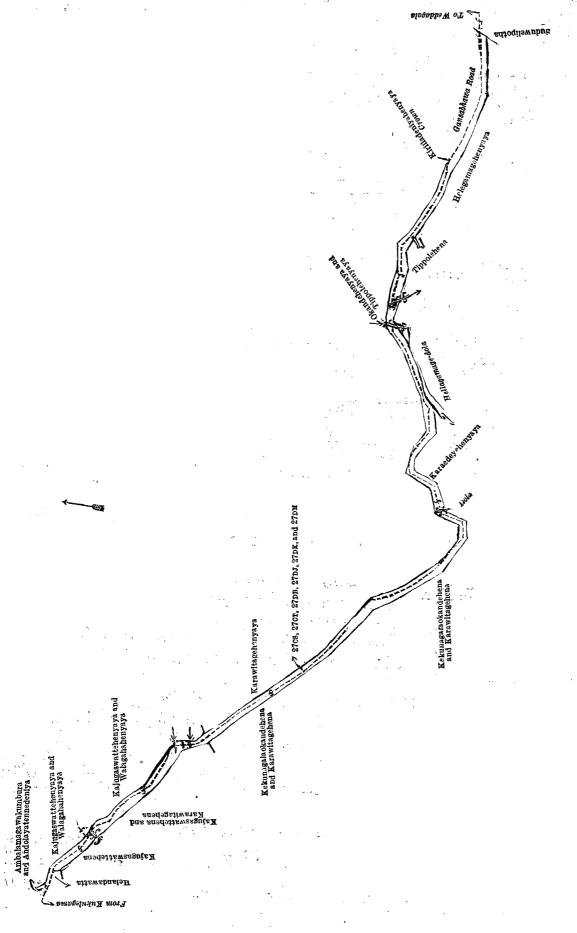

wattehena and Karawitagehena (private), Kajugaswattehena (private), Helandawatta claimed by Samarappulige Adesa Kattadiya, the Gansabhawa road from Weddagala to Kukulegama, Ambalamagawakumbura and Andolayatennedeniya claimed by Kotugalage Letta and others.

[For Diagram see page 1722.]

| XXXI. | ] | Blocl | k survey | pre | $\lim$ | inary | plan I. |  |
|-------|---|-------|----------|-----|--------|-------|---------|--|
| Land. |   |       | _        | _   |        | _     | -       |  |
|       |   |       | -        | _   |        |       |         |  |

Name of Lot. Extent, A. R. P. Helegamagehena (reservation for Hellagamage-dola) 27 cw 0 2 37 Kekunagahaokandehena (reservation for Hellagamage-dola)  $27 \, \mathrm{DA}$ 1 2 20 1 17

(Exclusive of the dola passing through the lands.)



Surveyor-General's Office, Colombo, November 1, 1922.

Scale of 8 Chains to an Inch.

and bounded as follows: on the north by Kekunagalaokandehena (private), a dola; on the east by the Hellagamage-dola; on the south by the Hellagamage-dola, Dewagederawatta claimed by Dewagederawatte Selenchina and others Helegamagehena (private); on the west by Kalambuwagawagodellekumbura claimed by Dewagederawatte Selenchina and others, Muttettuwakumbura claimed by Delgoda Punchi Bandara and others, Kekunagalaokandehena (private).



Surveyor-General's Office, Colombo, October 23, 1922.

estate and Gorokgalahena (private), a footpath.

Scale of 8 Chains to an Inch.

C. H. VINCE, for Surveyor-General.

|       | XXXII.—Block survey preliminary plan I.                                   | <u></u>