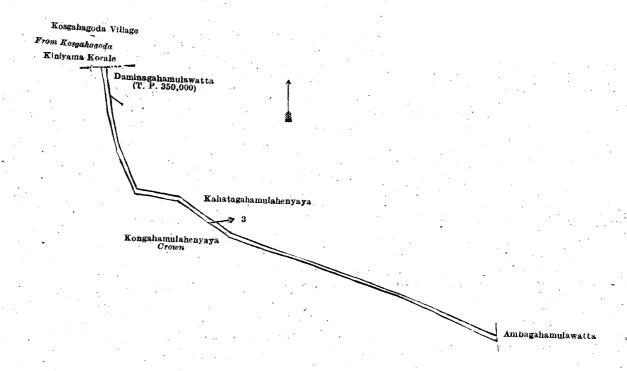

The notice required by section 1 of "The Waste Lands Ordinances of 1897, 1899, 1900, and 1903," having been duly published in manner prescribed by that section in respect of the above named lands (vide Notice No. 8,108), and no claim having been made to the said lands or to any interest therein within the period of three months from the date specified in the said notice, I, Norman Albert Hampton, Special Officer appointed under section 28 of the said Ordinances, under and by virtue of the powers vested in me in that behalf by section 2 of the said Ordinances, do hereby on this 23rd day of October, 1923, order and declare that the said lands, as more fully described herein below, situate in the village of Nugawelagama, in the Giratalane korale of the Dewamedi hatpattu of the Kurunegala District, in the North-Western Province, and shown as lots 3, 6, 16, 17, 18, 19, 20, 21, 22, 23, and 26 in block survey preliminary plan 1,801 and in the samexed diagrams, and containing in extent 10 acres and 31 perches, are the property of the Crown.

# Description of the Lands referred to.

The following lots situate in the village of Nugawelagama, in the Giratalane korale of the Dewamedi hatpattu of the Kurunegala District, in the North-Western Province, as described in the annexed diagrams:—

I.—Block survey preliminary plan 1,801.

and bounded as follows: on the north by the village limit of Kosgahagoda of the Kiniyama korale, Daminagahamulawatta (T. P. 350,000), Kahatagahamulahenyaya (private); on the east by Ambagahamulawatta claimed by Kusal Upasakaralalage Bandi Etana; on the south and west by Kongahamulahenyaya to be declared the property of the Crown under the Waste Lands Ordinances.

Surveyor-General's Office, Colombo, Mach 2, 1923.

Scale of 8 Chains to an Inch.

C. H. VINCE, for Surveyor-General.

October 21, 1923.

L. L. HUNTER, Special Officer.

Surveyor-General's Office, Colombo, July 23, 1923.