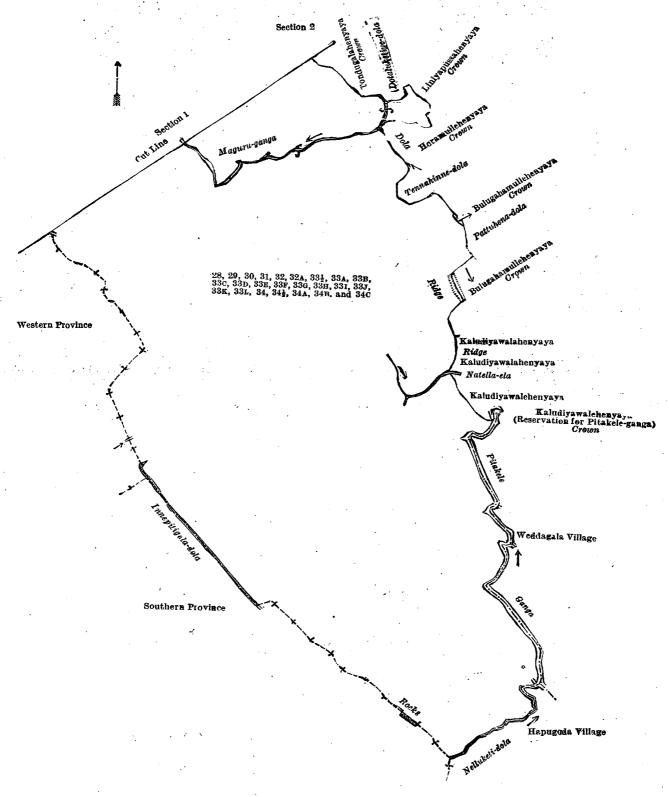

d the property of the Crown under the Waste Lands Ordinances, a kaludiya-walahenyaya (private), a ridge, Kaludiyawalahenyaya (private), the Natella-ela, Kaludiyawalehenyaya (private), Kaludiyawalehenyaya (reservation for the Pitakele-ganga) to be declared the property of the Crown under the Waste Lands Ordinances, the Pitakele-ganga (the village limit of Weddagala); on the south by the Nelluketi-dola (the village limit of Hapugoda), the boundary of the Southern Province), the boundary of the Western Province, Tittaweralukota (trigonometrical station), the boundary of the Western Province, the Uluhawrimilla-ela (the village limit of Kukulegama), the village limit of Kukulegama, the Akulehena-dola (the village limit of Kukulegama), the Tundolawatta-dola (the village limit of Kukulegama).





Surveyor-General's Office, Colombo, October 26, 1922.

. Gansabhawa road

Lot.

Scale of 32 Chains to an Inch.

C. H. VINCE, for Surveyor-General.

XLVIII.—Block survey preliminary plan 1.

Name of Land. Extent, A. R. P. and bounded as follows: on the north by Karadiyahena (private); on the east by the In-dola; on the south by Karadiyahena (private); on the west by the village limit of Kukulegama.

> Karadiyahen**a** Kukulegama (Villa Karadiyahena

Surveyor-General's Office, Colombo, October 26, 1922.

Scale of 8 Chains to an Inch.

C. H. VINCE, for Surveyor-General.

Lot. Name of Land. XLIX.—Block survey preliminary plan 1. Extent, A. R. P. 790 . Dathalawilegoda and Mahagalagawagoda (reservation for Gansabhawa road) . 0 0 38 and bounded as follows: on the north by Mananagedeniya claimed