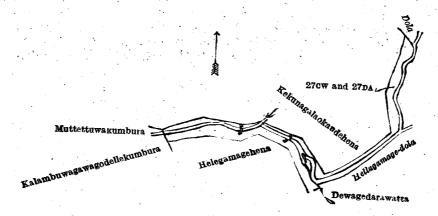

| _   |        |       |         |  |

Name of Lot. Extent, A. R. P. Helegamagehena (reservation for Hellagamage-dola) 27 cw 0 2 37 Kekunagahaokandehena (reservation for Hellagamage-dola)  $27 \, \mathrm{DA}$ 1 2 20 1 17

(Exclusive of the dola passing through the lands.)



Surveyor-General's Office, Colombo, November 1, 1922.

Scale of 8 Chains to an Inch.

and bounded as follows: on the north by Kekunagalaokandehena (private), a dola; on the east by the Hellagamage-dola; on the south by the Hellagamage-dola, Dewagederawatta claimed by Dewagederawatte Selenchina and others Helegamagehena (private); on the west by Kalambuwagawagodellekumbura claimed by Dewagederawatte Selenchina and others, Muttettuwakumbura claimed by Delgoda Punchi Bandara and others, Kekunagalaokandehena (private).



Surveyor-General's Office, Colombo, October 23, 1922.

estate and Gorokgalahena (private), a footpath.

Scale of 8 Chains to an Inch.

C. H. VINCE, for Surveyor-General.

|       | XXXII.—Block survey preliminary plan I.                                   | <u></u>          |
|-------|---------------------------------------------------------------------------|------------------|
| Lot.  | Name of Land.                                                             | Extent, A. R. P. |
| 27 DG | Kirilladeniyahena, Panukerewehena, Gorakagalahena, Dikhena, Nainnehenyaya | 224 2 19         |
| 27 рн | Kirilladeniyehena (reservation for Gansabhawa road)                       | 0 0 14           |
| 27 DI | Do. ( do. )                                                               | 0 0 18