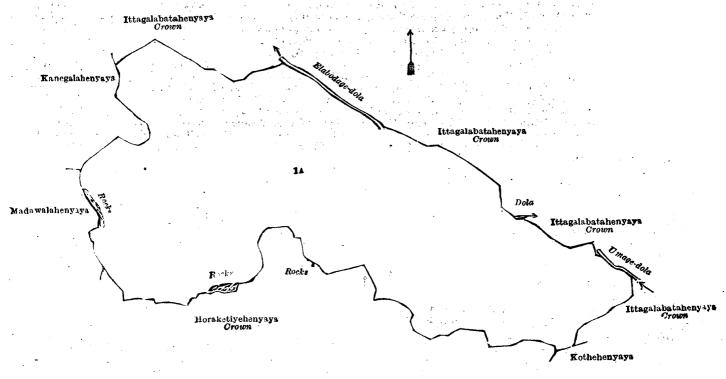

# Description of the Lands referred to.

The following lots situate in the village of Hinukwegama, in the Medalassa tulana of the Kalagam korale south, in the Kalagam palata of the North-Central Province, as described in the annexed diagram:—

Block survey preliminary plan 878.

| Lot. | . * | Name of Land. Extent, A. R. P.             | Lot. | Name of Land. Exter                   | nt. A. | R.        | Р. |
|------|-----|--------------------------------------------|------|---------------------------------------|--------|-----------|----|
| 1    |     | Heennapitiyamukalana, Weeragaha-           | 8    | Footpath                              | 0      |           | 18 |
|      |     | hena, Dalukgasyaya, Wangedigaha-           | 9    | Pangurugahakele, Parathawalamuka-     |        | 1.        |    |
|      |     | yaya, Ehatugalayaya, Kongaha-              |      | lana, Godaveralugaha-atdanduwa-       |        |           |    |
| -    |     | mukalana, Hinukwegamamukalana,             |      | kele                                  | 29     | 2         | 13 |
|      |     | Wewaihalamukalana 245 1 35                 | 10   | Pahalawelakele, Pahala-accarekele,    |        | -         |    |
| . 2  |     | Footpath 0 1 2                             |      | Ihalawe'akele, and Parathawalakele.   | 33     | 2         | 0  |
| . 3  |     | Parathawalamukalana, Atdanduwakele 19 3 18 | 11   | Minor road                            | 2      | $\bar{2}$ | 16 |
| 4    |     | Minipitiya (cemetery) 2 0 9                | 12   | Hinukwegamahena                       | 120    | 2         | 10 |
| . 5  |     | Parathawalakele 16 0 39                    | 13   | Pahalawelakele (reservation for road) | 0      | 0         | 21 |
| 6    |     | Parathawalamukalana 17 1 12                | 14   | Wel-ela (channel)                     | . 0    | 1         | 9  |
| 7    | ••  | Do. (reservation cut out for ap-           | 16   | Do. (stream)                          | 0      | 0         | 15 |
|      | 1   | proach road to cemetery) 0 0 38            | 17   | Do (channel)                          | .0     | 0         | 6  |

|     |            |           |                                  |         |       | _    | 14    |     | • |                                 |        |       |   |    |
|-----|------------|-----------|----------------------------------|---------|-------|------|-------|-----|---|---------------------------------|--------|-------|---|----|
| ) I | ot         | . •<br>i. | So Name of Land.                 | Exten   | t, A. | R. P | . L   | ot. |   | Name of Land                    | Exten  | t, A. |   |    |
| ľ   | 8          |           | Pahalawela-addaraidama           |         | ٠0٠   | 0 2  | )   3 | 1   |   | Footpath                        |        | . 0   | 0 | 9  |
| ì   | 9          | ۰         | Pahalawelakele (reservation, for | r road) | 0     | 1' 8 | 3 3   | 4   |   | Serugahawatta                   |        | 0     | 2 | 38 |
| 2   | 0          |           | Kudawewapaulakele                |         | 0     | 2 2  | 3 3   | 6、  |   | Kudawewa Paulahena              |        | 6     | 3 | 17 |
| 2   | Ī          |           | Cart track                       |         | 0     | 0 14 | 1 3   | 7   |   | Pahalawelakele (reservation for | tank   |       |   |    |
| 2   | 3.         |           | Do                               |         | 0     | 0 1  | 5     |     |   | bund)                           |        | 0     | 3 | 39 |
| 2   |            |           | lhalawelakele                    |         | 0     | 2 3  | 5 3   | 8   |   | Kudawewa (tand and bund)        |        | 7     | 1 | 8  |
| 2   | 5          |           | Tisbamba                         |         | 6     | 3 2  | 7 3   | 9   |   | Wewaihalakele, Wewakele, and I  | Tinuk- |       |   |    |
| 2   | -          |           | Weli-ela (channel)               |         | 0     | 0 1  | 3     |     |   | wegamahena                      |        | 66    | 1 | 3  |
| 2   |            |           | Dambagahahena (reservation fo    | or tank |       |      |       |     |   |                                 |        |       |   |    |
|     | -          | • •       | bund)                            |         | 2     | 1 20 | )     |     |   |                                 |        | 622   | 0 | 7  |
| 30  | <b>)</b> . |           | Hinukwegamawewa (tank and        | bund)   | 40    | 0 '  | 7     |     |   |                                 |        | -     |   |    |

and bounded as follows: on the north by the village limits of Hapuwidiyagama and Settikulama; on the east by the boundary of Maminiya korale (the village limit of Tawalan Hammillewa); on the south by the village limit of Dampelessagama; on the west by the village limit of Katuwellegama, the village limit of Kelekarambewa (the boundary of the Kalagam korale north).