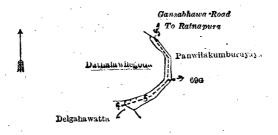

rivate), a part of the Gansabhawa road from Ratnapura; on the west by Datalawilegodahena (private).



Surveyor-General's Office Colombo, October 26, 1922. Scale of 8 Chains to an Inch.

C. H. VINCE, for Surveyor-General.

XLIV.—Block survey preliminary plan 1.

Lot. 69G

Name of Land. Dathalawilegodahena (reservation for Gansabhawa road)

Extent, A. R. P. 0 1 7

(Exclusive of the path passing through the land.)

and bounded as follows: on the north by Dathalawilegoda (private), Panwilakumburuyaya claimed by Koswatte Acharige Wasana Naide and others; on the east by Panwilakumburuyaya claimed by Koswatte Acharige Wasana Naide and others, Delgahawatta claimed by Koswatte Acharige Wasana Naide; on the west by Delgahawatta claimed by Koswatte Acharige Wasana Naide, Dathalawilagoda (private).



Surveyor-General's Office Colombe, October 26, 1922. Scale of 8 Chains to an Inch.

C. H. VINCE. for Surveyor-General.

XLV.—Block survey preliminary plan 1.

Name of Land. Lot Elabedakandemukalana 1 A

Extent, A. 245

and bounded as follows on the north by Ittagalabatahenyaya to be declared the property of the Crown under the Waste Lands Ordinances, the Elabodage-dola, Ittagalabatahenyaya to be declared the property of the Crown under the Waste Lands Ordinances, a dola, Ittagalabatahenyaya to be declared the property of the Crown under the Waste Lands Ordinances, a dola, Ittagalabatahenyaya to be declared the property of the Crown under the Waste Lands Ordinances, a dola, Ittagalabatahenyaya to be declared the property of the Crown under the Waste Lands Ordinances. on the north by Ittag