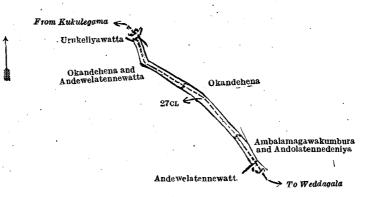

as Kajugashenawatta (private); on the west by Bangalawewatta alias Kajugashenewatta (private), a dola.



Surveyor-General's Office,

Scale of 8 Chains to an Inch.

C. H. VINCE, for Surveyor-General.

Colombo, October 26, 1922.

XXIX.—Block survey preliminary plan 1. Name of Land.

Extent, A. R. P.

Okandehena (reservation for Gansabhawa road) 27 CL

0 1 30

(Exclusive of the road passing through the land.)

and bounded as follows: on the north by Urukeliyawatta (private), Okandehena (private); on the east by Okandehena (private), Ambalamagawakumbura and Andolatennedeniya claimed by Kotugalage Letta and others; on the south by Andewelatennewatta claimed by Kotugalage Letta and others, Okandehena and Andewelatennewatta (private); on the west by Okandehena and Andewelatennewatta (private).



Surveyor-General's Office, Colombo, October 26, 1922.

# Scale of 8 Chains to an Inch.

C. H. VINCE, for Surveyor-General.

Extent, A. R. P.

2

XXX.—Block survey preliminary plan 1. Name of Land. Name of Land. Lot. Extent, A. R. P. | Lot.

| ZICS               | <br>Kajugaswatteher | ıa (resei | vation         | $\mathbf{ior}$ |   |         | ZIDK | <br>Tikpolenena, O | kandenen  | a, ug  | uau-  |
|--------------------|---------------------|-----------|----------------|----------------|---|---------|------|--------------------|-----------|--------|-------|
|                    |                     | Gansal    | bhawa ros      | ad)            | 0 | 0 34    | ľ    | halmandiyehe       | a (reserv | ration | for   |
| 27cr               | <br>Karawitagehena  | (         | do.