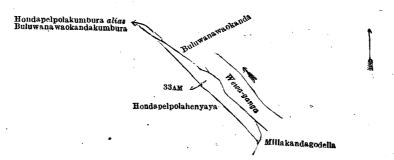

# Description of the Lands referred to.

The following lots situate in the village of Hinukwegama, in the Medalassa tulana of the Kalagam korale south, in the Kalagam palata of the North-Central Province, as described in the annexed diagram:—

Block survey preliminary plan 878.

| Lot. | . * | Name of Land. Extent, A. R. P.             | Lot. | Name of Land. Exter                   | nt. A. | R.        | Р. |
|------|-----|--------------------------------------------|------|---------------------------------------|--------|-----------|----|
| 1    |     | Heennapitiyamukalana, Weeragaha-           | 8    | Footpath                              | 0      |           | 18 |
|      |     | hena, Dalukgasyaya, Wangedigaha-           | 9    | Pangurugahakele, Parathawalamuka-     |        | 1.        |    |
|      |     | yaya, Ehatugalayaya, Kongaha-              |      | lana, Godaveralugaha-atdanduwa-       |        |           |    |
| -    |     | mukalana, Hinukwegamamukalana,             |      | kele                                  | 29     | 2         | 13 |
|      |     | Wewaihalamukalana 245 1 35                 | 10   | Pahalawelakele, Pahala-accarekele,    |        | -         |    |
| . 2  |     | Footpath 0 1 2                             |      | Ihalawe'akele, and Parathawalakele.   | 33     | 2         | 0  |
| . 3  |     | Parathawalamukalana, Atdanduwakele 19 3 18 | 11   | Minor road                            | 2      | $\bar{2}$ | 16 |
| 4    |     | Minipitiya (cemetery) 2 0 9                | 12   | Hinukwegamahena                       | 120    | 2         | 10 |
| . 5  |     | Parathawalakele 16 0 39                    | 13   | Pahalawelakele (reservation for road) | 0      | 0         | 21 |
| 6    |     | Parathawalamukalana 17 1 12                | 14   | Wel-ela (channel)                     | . 0    | 1         | 9  |
| 7    | ••  | Do. (reservation cut out for ap-           | 16   | Do. (stream)                          | 0      | 0         | 15 |
|      | 1   | proach road to cemetery) 0 0 38            | 17   | Do (channel)                          | .0     | 0         | 6  |

|     |            |           |                                  |         |       | _    | 14    |     | • |                                 |        |       |   |    |
|-----|------------|-----------|----------------------------------|---------|-------|------|-------|-----|---|---------------------------------|--------|-------|---|----|
| ) I | ot         | . •<br>i. | So Name of Land.                 | Exten   | t, A. | R. P | . L   | ot. |   | Name of Land                    | Exten  | t, A. |   |    |
| ľ   | 8          |           | Pahalawela-addaraidama           |         | ٠0٠   | 0 2  | )   3 | 1   |   | Footpath                        |        | . 0   | 0 | 9  |
| ì   | 9          | ۰         | Pahalawelakele (reservation, for | r road) | 0     | 1' 8 | 3 3   | 4   |   | Serugahawatta                   |        | 0     | 2 | 38 |
| 2   | 0          |           | Kudawewapaulakele                |         | 0     | 2 2  | 3 3   | 6、  |   | Kudawewa Paulahena              |        | 6     | 3 | 17 |
| 2   | Ī          |           | Cart track                       |         | 0     | 0 14 | 1 3   | 7   |   | Pahalawelakele (reservation for | tank   |       |   |    |
| 2   | 3.         |           | Do                               |         | 0     | 0 1  | 5     |     |   | bund)                           |        | 0     | 3 | 39 |
| 2   |            |           | lhalawelakele                    |         | 0     | 2 3  | 5 3   | 8   |   | Kudawewa (tand and bund)        |        | 7     | 1 | 8  |
| 2   | 5          |           | Tisbamba                         |         | 6     | 3 2  | 7 3   | 9   |   | Wewaihalakele, Wewakele, and I  | Tinuk- |       |   |    |
| 2   | -          |           | Weli-ela (channel)               |         | 0     | 0 1  | 3     |     |   | wegamahena                      |        | 66    | 1 | 3  |
| 2   |            |           | Dambagahahena (reservation fo    | or tank |       |      |       |     |   |                                 |        |       |   |    |
|     | -          | • •       | bund)                            |         | 2     | 1 20 | )     |     |   |                                 |        | 622   | 0 | 7  |
| 30  | <b>)</b> . |           | Hinukwegamawewa (tank and        | bund)   | 40    | 0 '  | 7     |     |   |                                 |        | -     |   |    |

and bounded as follows: on the north by the village limits of Hapuwidiyagama and Settikulama; on the east by the boundary of Maminiya korale (the village limit of Tawalan Hammillewa); on the south by the village limit of Dampelessagama; on the west by the village limit of Katuwellegama, the village limit of Kelekarambewa (the boundary of the Kalagam korale north).