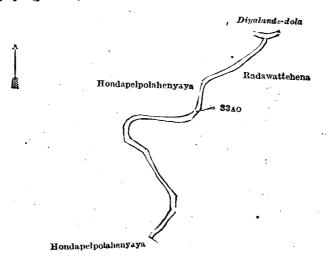

# Description of the Lands referred to.

The following lots situate in the village of Hinukwegama, in the Medalassa tulana of the Kalagam korale south, in the Kalagam palata of the North-Central Province, as described in the annexed diagram:—

Block survey preliminary plan 878.

| Lot. | . * | Name of Land. Extent, A. R. P.             | Lot. | Name of Land. Exter                   | nt. A. | R.        | Р. |
|------|-----|--------------------------------------------|------|---------------------------------------|--------|-----------|----|
| 1    |     | Heennapitiyamukalana, Weeragaha-           | 8    | Footpath                              | 0      |           | 18 |
|      |     | hena, Dalukgasyaya, Wangedigaha-           | 9    | Pangurugahakele, Parathawalamuka-     |        | 1.        |    |
|      |     | yaya, Ehatugalayaya, Kongaha-              |      | lana, Godaveralugaha-atdanduwa-       |        |           |    |
| -    |     | mukalana, Hinukwegamamukalana,             |      | kele                                  | 29     | 2         | 13 |
|      |     | Wewaihalamukalana 245 1 35                 | 10   | Pahalawelakele, Pahala-accarekele,    |        | -         |    |
| . 2  |     | Footpath 0 1 2                             |      | Ihalawe'akele, and Parathawalakele.   | 33     | 2         | 0  |
| . 3  |     | Parathawalamukalana, Atdanduwakele 19 3 18 | 11   | Minor road                            | 2      | $\bar{2}$ | 16 |
| 4    |     | Minipitiya (cemetery) 2 0 9                | 12   | Hinukwegamahena                       | 120    | 2         | 10 |
| . 5  |     | Parathawalakele 16 0 39                    | 13   | Pahalawelakele (reservation for road) | 0      | 0         | 21 |
| 6    |     | Parathawalamukalana 17 1 12                | 14   | Wel-ela (channel)                     | . 0    | 1         | 9  |
| 7    | ••  | Do. (reservation cut out for ap-           | 16   | Do. (stream)                          | 0      | 0         | 15 |
|      | 1   | proach road to cemetery) 0 0 38            | 17   | Do (channel)                          | .0     | 0         | 6  |

|     |            |           |                                  |         |       | _    | 14    |     | • |                                 |        |       |   |    |
|-----|------------|-----------|----------------------------------|---------|-------|------|-------|-----|---|---------------------------------|--------|-------|---|----|
| ) I | ot         | . •<br>i. | So Name of Land.                 | Exten   | t, A. | R. P | . L   | ot. |   | Name of Land                    | Exten  | t, A. |   |    |
| ľ   | 8          |           | Pahalawela-addaraidama           |         | ٠0٠   | 0 2  | )   3 | 1   |   | Footpath                        |        | . 0   | 0 | 9  |
| ì   | 9          | ۰         | Pahalawelakele (reservation, for | r road) | 0     | 1' 8 | 3 3   | 4   |   | Serugahawatta                   |        | 0     | 2 | 38 |
| 2   | 0          |           | Kudawewapaulakele                |         | 0     | 2 2  | 3 3   | 6、  |   | Kudawewa Paulahena              |        | 6     | 3 | 17 |
| 2   | Ī          |           | Cart track                       |         | 0     | 0 14 | 1 3   | 7   |   | Pahalawelakele (reservation for | tank   |       |   |    |
| 2   | 3.         |           | Do                               |         | 0     | 0 1  | 5     |     |   | bund)                           |        | 0     | 3 | 39 |
| 2   |            |           | lhalawelakele                    |         | 0     | 2 3  | 5 3   | 8   |   | Kudawewa (tand and bund)        |        | 7     | 1 | 8  |
| 2   | 5          |           | Tisbamba                         |         | 6     | 3 2  | 7 3   | 9   |   | Wewaihalakele, Wewakele, and I  | Tinuk- |       |   |    |
| 2   | -          |           | Weli-ela (channel)               |         | 0     | 0 1  | 3     |     |   | wegamahena                      |        | 66    | 1 | 3  |
| 2   |            |           | Dambagahahena (reservation fo    | or tank |       |      |       |     |   |                                 |        |       |   |    |
|     | -          | • •       | bund)                            |         | 2     | 1 20 | )     |     |   |                                 |        | 622   | 0 | 7  |
| 30  | <b>)</b> . |           | Hinukwegamawewa (tank and        | bund)   | 40    | 0 '  | 7     |     |   |                                 |        | -     |   |    |

and bounded as follows: on the north by the village limits of Hapuwidiyagama and Settikulama; on the east by the boundary of Maminiya korale (the village limit of Tawalan Hammillewa); on the south by the village limit of Dampelessagama; on the west by the village limit of Katuwellegama, the village limit of Kelekarambewa (the boundary of the Kalagam korale north).