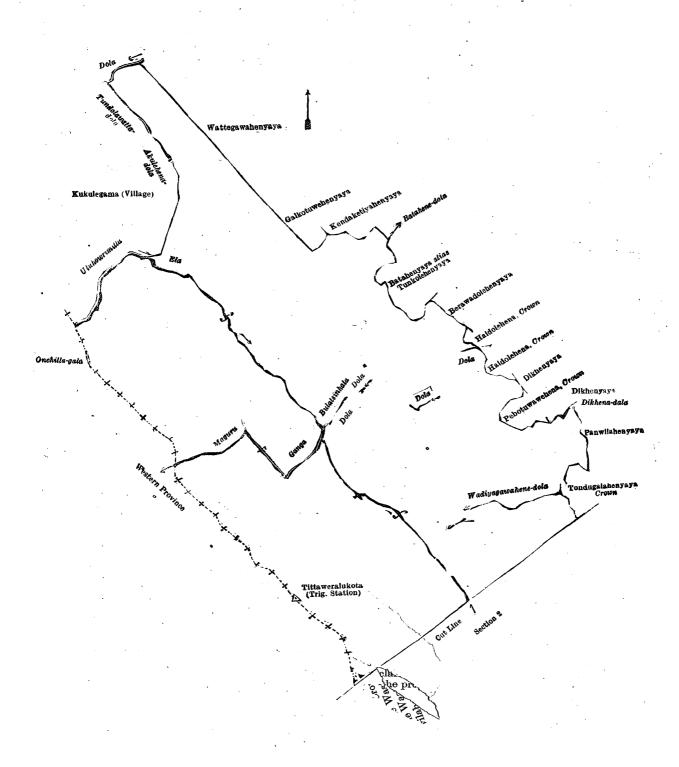

red the property of the Crown under the Waste Lands Ordinances, a kaludiya-walahenyaya (private), a ridge, Kaludiyawalahenyaya (private), the Natella-ela, Kaludiyawalehenyaya (private), Kaludiyawalehenyaya (reservation for the Pitakele-ganga) to be declared the property of the Crown under the Waste Lands Ordinances, the Pitakele-ganga (the village limit of Weddagala); on the south by the Nelluketi-dola (the village limit of Hapugoda), the boundary of the Southern Province), the boundary of the Western Province, Tittaweralukota (trigonometrical station), the boundary of the Western Province, the Uluhawrimilla-ela (the village limit of Kukulegama), the village limit of Kukulegama, the Akulehena-dola (the village limit of Kukulegama), the Tundolawatta-dola (the village limit of Kukulegama).





Surveyor-General's Office, Colombo, October 26, 1922.

. Gansabhawa road

Lot.

Scale of 32 Chains to an Inch.

C. H. VINCE, for Surveyor-General.

XLVIII.—Block survey preliminary plan 1.

Name of Land. Extent, A. R. P. and bounded as follows: on the north by Karadiyahena (private); on the east by the In-dola; on the south by Karadiyahena (private); on the west by the village limit of Kukulegama.

> Karadiyahen**a** Kukulegama (Villa Karadiyahena

Surveyor-General's Office, Colombo, October 26, 1922.

Scale of 8 Chains to an Inch.

C. H. VINCE, for Surveyor-General.

Lot. Name of Land. XLIX.—Block survey preliminary plan 1. Extent, A. R. P. 790 . Dathalawilegoda and Mahagalagawagoda (reservation for Gansabhawa road) . 0 0 38 and bounded as follows: on the north by Mananagedeniya claim