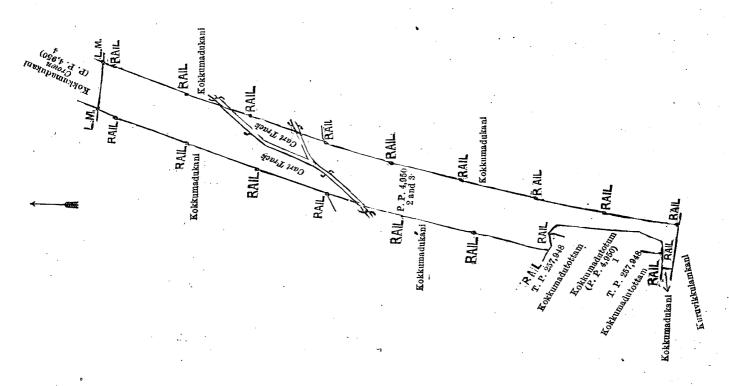

# Description of the Lands referred to.

The following lots situated in the village of Kuruvikkulam, in Puttalam pattu north of the Puttalam pattu division of the Puttalam District, in the North-Western Province, as described in the annexed diagrams:—

### I.—Preliminary plan 5,313.

| Lot. | Name of Land.    |              | Extent. | <b>A.</b> : | R.  | Р.   | Lot. | Name of Land.     |       | Extent | , A. | R. P. |
|------|------------------|--------------|---------|-------------|-----|------|------|-------------------|-------|--------|------|-------|
| 1    | Kokkumadukani    |              |         | 0           | 0 3 | 38   | 15   | <br>Kokkumadukani | <br>~ |        | 0    | 0 19  |
| 4    | Do.              |              |         | 7           | 3   | 9    | 16   | <br>Do.           |       |        | 0    | 0 31  |
| .7   | Do.              |              | :.      | 2           | 1   | 11 [ |      | , ,               |       |        |      |       |
| 10   | ·Do.             |              |         | 4           | 1 8 | 39   |      |                   |       |        | 15   | 1 32  |
| 14   | Do. (reservation | on along the | stream) | 0           | 1   | 5    | •    |                   |       |        | •    |       |

(Exclusive of the cart track and water-course passing through the land.)

and bounded as follows: on the north by Kokkumadukani claimed by the Crown, dry ela (Kokkumadukani claimed by the Crown); on the east by Kokkumadukani claimed by the Crown, Kokkumadukani claimed by S. P. Suvakeenu, Kokkumadukani claimed by Seena Meera Saibo Marikkar, T. P. 257,948, Kokkumadukani claimed by Seena Meera Saibo Marikkar, Kuruvikkulamkani claimed by the Crown; on the south by T. P. 256,712, Selangekadu (reservation) belonging to the Crown, Amanakattukolong claimed by the Crown; on the west by Amanakattuvial claimed by Murasa Marikar, Kokkumaduveli claimed by the Crown.