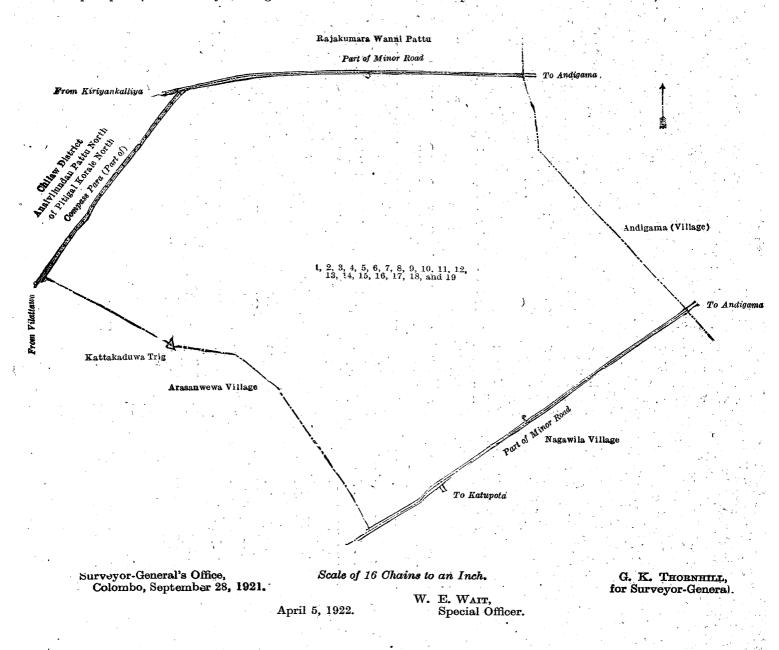

# Order under Section 2 of "The Waste Lands Ordinances of 1897, 1899, 1900, and 1903," declaring Land to be Crown Property.

In the matter of the lands commonly called or known as Kulankattiwewahenyaya (reservation for Compasspara), Helambagahayaya (reservation for minor road), &c., situate in the village of Eppandikulama, in the Kumarawanni pattu korale of the Demala hatpattu of the Puttalam District, in the North-Western Province, and of "The Waste Lands Ordinances of 1897, 1899, 1900, and 1903."

The notice required by section (1) of "The Waste Lands Ordinances of 1897, 1899, 1900, and 1903," having been

THE notice required by section (1) of "The Waste Lands Ordinances of 1897, 1899, 1900, and 1903," having been duly published in manner prescribed by that section in respect of the above-named lands (vide Notice No. 8,014), and no claim having been made to the said lands or to any interest therein within the period of three months from the date specified in the said notice, I, Walter Ernest Wait, Special Officer appointed under section 28 of the said Ordinances, under and by virtue of the powers vested in me in that behalf by section 2 of the said Ordinances, do hereby on this 5th day April,

Colombo, December 5, 1921.

for Surveyor-General.

May 24, 1922.

M. M. WEDDERBURN, Special Officer.

1922, order and declare that the said lands, as more fully described herein below, situate in the village of Eppandikulama, in the Kumarawanni pattu korale of the Demala hatpattu of the Puttalam District, in the North-Western Province, and shown as lots 1, 2, 3, 4, 5, 6, 7, 8, 9, 10, 11, 12, 13, 14, 15, 16, 17, 18, and 19 in block survey prelimnary plan 1,836 and in the annexed diagram, and containing in extent 448 acres 2 roods and 31 perches, are the property of the Crown. Description of the Lands referred to.

The following lots situated in the village of Eppandikulama, in the Kumarawanni pattu korale of the Demala hatpattu of the Puttalam District, in the North-Western Province, as described in the annexed diagram:—

|      |   | Block                              | sur  | vey | r $pr$    | əlimin | ary | plan 1,836.                      |       |        |    |           |
|------|---|------------------------------------|------|-----|-----------|--------|-----|----------------------------------|-------|--------|----|-----------|
| Lot. |   | Name of Land. Extent               | , A. | R.  | P.        | Lot.   |     | Name of Land.                    | Exter | at, A. | R. | P.        |
| 1    |   | Kulankattiwewehenyaya (reservation |      |     |           |        |     | Moragahayaya, Palugahayaya,      | Kum-  |        | •  |           |
|      |   | for compass para)                  | 1    | 2   | 17        |        |     | bukgahakumbura                   |       | 381    | 3  | 22        |
| 2    |   | Helambagahayaya (reservation for   |      |     |           | 11     |     | Hakurawetiyehenyaya (reservation | ı for |        |    |           |
|      |   | minor road)                        | 2    | 0   | 1.        |        |     | minor road)                      |       | 2      | 0  | 0.        |
| -3   |   | Mala-ela (stream)                  | 0    | 1   | 30        | 12     |     | Kudawewa (old bund)              |       | 0      | 1  | 3         |
| 4    |   | Pahala Eppandikulamahenyaya        | .0   | 2   | 9         | 13     |     | Marakkayagamawewa (reservation   | ı for |        |    |           |
| 5    |   | Tuthtiriwewehenyaya                | 11   | 0   | 4         |        |     | bund)                            |       | 0      | 2  | 30        |
| 6    |   | Do (reservation for tank           | •    |     |           | 14     |     | Do. (tank and bur                | ıd)   | 8      | 3  | <b>28</b> |
|      | ٠ | bund)                              | 0    | 2   | 15        | 15     |     | Korakawalemukalana               |       | 29.    | 3  | 8         |
| 7    |   | Tuthtiriwewa (tank and bund)       | 5    | 1   | 8         | 16     |     | Compass para (road) (part of)    |       | 0.     | 2  | 5         |
| 8    |   | Pahalaeppandikulamawewakandiya.    | 0    | 2   | 22        | 17     |     | Minor road (part of)             |       | 0      | 3  | 15        |
| 9    |   | Kulankattiwewakandiya (abandoned   |      |     |           | 18     |     | Do. ( do. )                      |       | 1      | Q  | 4         |
| -    |   | tank)                              | 0    | 1   | <b>27</b> | 19     |     | Hakuruwetiyawekanda              |       | 0      | 0, | 23        |
| 10   |   | Helambagahayaya, Helambahena,      |      |     |           |        |     | . *                              | -     |        |    |           |
| •    |   | Kongahayaya, Daminagahahena,       |      |     |           | 1      |     | •                                |       | 448    | 2  | 31        |
|      |   | Kadurugahayaya, Akuruwetiyehena,   |      |     |           | 1      |     | - ·                              |       |        | •  | •         |

and bounded as follows: on the north by part of minor road (the boundaryof the Rajakumarawanni pattu); on the east by the village limit of Andigama, part of minor road (the village limit of Nagawila); on the south by part of minor road (the village limit of Nagawila), the village limit of Arasanwewa; on the west by the village limit of Arasanwewa, part of Compass para (the boundary of Pitigal korale north in Anaivilundan pattu north of the Chilaw District).