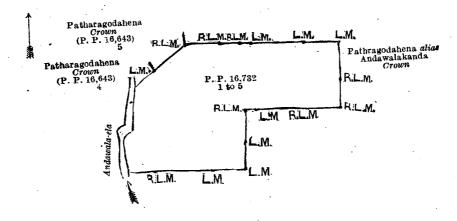

# Order under Section 2 of "The Waste Lands Ordinances of 1897, 1899, 1900, and 1903," declaring Land to be Crown Property.

In the matter of the lands commonly called or known as Andawalakanda alias Pathragodahena, Andawalakanda alias Pathragodahena (reservation for path), Andawalakanda alias Pathragodahena, and Andawalakanda alias Pathragodahena (reservation for Andawala-ela), situate in the village of Migahatenna, in Maha pattu south of the Pasdun korale east of the Kalutara District, in the Western Province, and of "The Waste Lands Ordinances of 1897, 1899, 1900, and 1903."

THE notice required by section 1 of "The Waste Lands Ordinances of 1897, 1899, 1900, and 1903," having been duly published in manner prescribed by that section in respect of the above-named lands (vide Notice No. 7,974), and no claim having been made to the said lands or to any interest therein within the period of three months from the date specified in the said notice, I, Bertram George de Glanville, Assistant Government Agent, Kalutara, under and by virtue of the powers vested in me in that behalf by section 2 of the said Ordinances, do hereby on this 29th day of March, 1922, order and declare that the said lands, as more fully described herein below, situate in the village of Migahatenna, in Maha pattu south of Pasdun korale east of the Kalutara District, in the Western Province, and shown as lots 1, 2, 3, 4, and 5 in preliminary plan 16,732 and in the annexed diagram, and containing in extent 3 acres 1 rood and 16 perches, are the property of the Crown.

#### Description of the Lands referred to.

The following lots situated in the village of Migahatenna, in Maha pattu south of Pasdun korale east of the Kalutara District, in the Western Province, as described in the annexed diagram:—

| Preliminary | plan | 16,732. |
|-------------|------|---------|
|             |      |         |

| Lot. |    | Name of Land.                      |                             |       |   | Extent, | Δ. | ъ | 70  |
|------|----|------------------------------------|-----------------------------|-------|---|---------|----|---|-----|
| 1    |    | Andawalakanda alias Pathragodahena | B                           | • • • |   |         | 1  | 0 | . 1 |
| 2    |    | Do.                                | (reservation for path)      |       | • |         | ô  | ň | ā   |
| 3    |    | Do.                                | ••                          |       |   |         | ň  | 3 | 34  |
| 4    |    | Do.                                | • •                         |       |   | •       |    |   | 34  |
| 5    | •• | Do.                                | (reservation for Andawala-e | ola)  |   |         | _  |   | 18  |
|      |    |                                    |                             |       |   | •       | 3  |   | 16  |

and bounded as follows: on the north, east, and south by Pathragodahena alias Andawalakanda claimed by the Crown; and on the west by Andawala-ela, Patharagodahena claimed by the Crown (lots 4 and 5 in P. P. 16,643).

Surveyor General's Office, Colombo, August 20, 1921. Scale of 4 Chains to an Inch.

C. H. VINCE, for Surveyor-General.

March 29, 1922.

B. G. DE GLANVILLE, Assistant Government Agent.