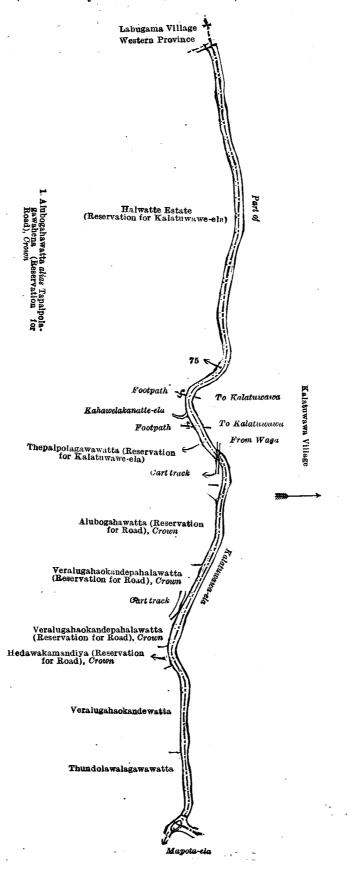

# Order under Section 2 of "The Waste Lands Ordinances of 1897, 1899, 1900, and 1903," declaring Land to be Crown Property.

In the matter of the lands commonly called or known as Andawalakanda alias Pathragodahena, Andawalakanda alias Pathragodahena (reservation for path), Andawalakanda alias Pathragodahena, and Andawalakanda alias Pathragodahena (reservation for Andawala-ela), situate in the village of Migahatenna, in Maha pattu south of the Pasdun korale east of the Kalutara District, in the Western Province, and of "The Waste Lands Ordinances of 1897, 1899, 1900, and 1903."

THE notice required by section 1 of "The Waste Lands Ordinances of 1897, 1899, 1900, and 1903," having been duly published in manner prescribed by that section in respect of the above-named lands (vide Notice No. 7,974), and no claim having been made to the said lands or to any interest therein within the period of three months from the date specified in the said notice, I, Bertram George de Glanville, Assistant Government Agent, Kalutara, under and by virtue of the powers vested in me in that behalf by section 2 of the said Ordinances, do hereby on this 29th day of March, 1922, order and declare that the said lands, as more fully described herein below, situate in the village of Migahatenna, in Maha pattu south of Pasdun korale east of the Kalutara District, in the Western Province, and shown as lots 1, 2, 3, 4, and 5 in preliminary plan 16,732 and in the annexed diagram, and containing in extent 3 acres 1 rood and 16 perches, are the property of the Crown.

#### Description of the Lands referred to.

The following lots situated in the village of Migahatenna, in Maha pattu south of Pasdun korale east of the Kalutara District, in the Western Province, as described in the annexed diagram:—

| Preliminary | plan | 16,732. |
|-------------|------|---------|
|             |      |         |

| Lot. |    | Name of Land.                      |                             |       |   | Extent, | Δ. | ъ | 70  |
|------|----|------------------------------------|-----------------------------|-------|---|---------|----|---|-----|
| 1    |    | Andawalakanda alias Pathragodahena | B                           | • • • |   |         | 1  | 0 | . 1 |
| 2    |    | Do.                                | (reservation for path)      |       | • |         | ô  | ň | ā   |
| 3    |    | Do.                                | ••                          |       |   |         | ň  | 3 | 34  |
| 4    |    | Do.                                | • •                         |       |   | •       |    |   | 34  |
| 5    | •• | Do.                                | (reservation for Andawala-e | ola)  |   |         | _  |   | 18  |
|      |    |                                    |                             |       |   | •       | 3  |   | 16  |

and bounded as follows: on the north, east, and south by Pathragodahena alias Andawalakanda claimed by the Crown; and on the west by Andawala-ela, Patharagodahena claimed by the Crown (lots 4 and 5 in P. P. 16,643).