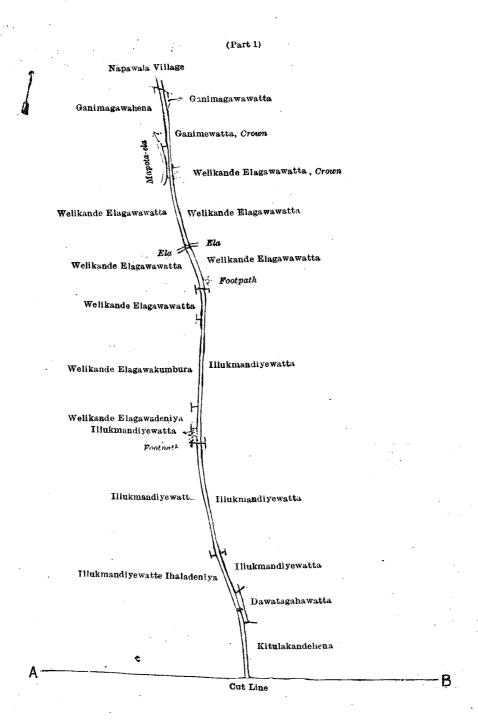

The notice required by section 1 of "The Waste Lands Ordinances of 1897, 1899, 1900, and 1903," having been duly published in manner prescribed by that section in respect of the above-named lands (vide Notice No. 8,012), and no claim having been made to the said lands or to any interest therein within the period of three months from the date specified in the said notice, I, Walter Ernest Wait, Special Officer appointed under section 28 of the said Ordinances, under and by virtue of the powers vested in me in that behalf by section 2 of the said Ordinances, do hereby on this 5th day of April, 1922, order and declare that the said lands, as more fully described herein below, situate in the village of Andigama, in the Kumarawanni pattu korale of the Demala hatpattu of the Puttalam District, in the North-Western Province, and shown as lots 1, 2, 3, 4, 5, 6, 7, 8, 9, 10, 12, 13, 14, 15, 16, 17, 18, 19, 23, 24, 25, 26, 27, 28, 29, 39, 41, 42, 43, 44, 45, 47, 48, 49, 50, 51, 52, and 53 in block survey preliminary plan 1,837 and in the annexed diagram, and containing in extent 544 acres and 21 perches, are the property of the Crown.

#### Description of the Lands referred to.

The following lots situated in the village of Andigama, in the Kumarawanni pattu korale of the Demala hatpattu of the Puttalam District, in the North-Western Province, as described in the annexed diagram :-

Block survey preliminary plan 1,837. Extent, A. R. P. Name of Land. Lot. Name of Land. Extent, A. R. P. Lot. 0 3 8 Siyambalagaha-26 Kongahahena Kongahalandahena, 1 . . 0 4 27 Footpath henyaya, Helambagahahenyaya 1 23 0 283 12 Kongahahena (reservation for road) Do. Bogahahena, Helambagahahena (sani-3 0 1 15 29 Part of minor road ... 2 16 2 1 18 tary reserve) 4 Minor road Nabadagahawewa (tank 39 3 16 Mahawewa. 5 Diwulgahahena (reservation for road) 30 9 6 Kongahahenyaya, Diwulgahahenyaya 45 3 22 and bund) 34 Daminagahahena (reservation for road) Kongahahena (reservation for road) 2 28 0 428 Daminagahahena, Batuwewalanda, Kongahahena . . 2 26 0 bund of Batuwewa tank, Mukalane-43 Lindagawahena . . 0 24 .. 122 0 26 (reservation for road)... 0 44 Do. wewelanda . . 0 33 0 3 24 do. Batuwewalanda (reservation for road) 0 45 Daminagahahena ( 3 14 do. 10 Nitullagahawatta alias Daminagaha-47. Do. . . A 0 37  $\mathbf{48}$ Dangahalanda, Daminagahahena, watta (reservation for road) 3 38 101 12 Palugahahena 30 Diulgahalanda 1 11 13 0 3749 Dangahahena (reservation for road) ... Daminagahahena . . Weehenewewelanda, Daminagahahena Wewagawahena (reservation for road) 1 17 50 14 1 12 0 0 38 15 Kadurugahawatta (reservation for road) Weehenewewa, 51 16 Wewagawah**e**na O 1 14 Weehenewewelanda. . . 17 Footpath 0 O Helambagahahena, Daminagaha-18 Alutwewa (tank and bund) 14 1 22 hena, Kongahahena, Daminagaha-3 100 2 11 19 Kongahahena 1 hena . . Part of Tuttiriwewa (tank and bund)... 3 35  $\mathbf{23}$ 1 27 52 Bogahahena 17 0 22 24 53 Dangahahena Dο. (reserva-Diulgahahena (reservation for bund) ... 0 2 22 tion for road) 0 21

and bounded as follows: on the north by part of minor road from Kanuketiya (the village limit of Daluwegama), the village limit of Daluwegama, the boundary of the Pandita pattu; on the east by the boundary of the Pandita pattu, the village limits of Periyamaduwa and Velegama; on the south by the village limits of Nagawila and Eppandikulama; on the west by the village limits of Eppandikulama and Kattakaduwa.