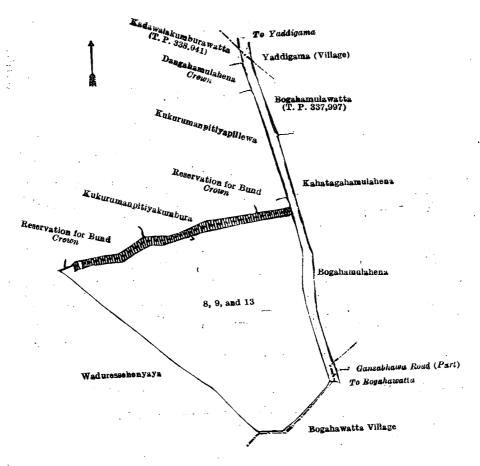

.849

Surveyor-General's Office, Colombo, March 17, 1922. Scale of 4 Chains to an Inch.

C. H. VINCE, for Surveyor-General.

II.—Block survey preliminary plan 1,767.

| Lot. | . Name of Land.                   |   |   | Exter | at, A. | R.       | P. |
|------|-----------------------------------|---|---|-------|--------|----------|----|
| 8    | <br>Gansabhawa road               |   |   |       | 0      | <b>2</b> | 1  |
| 9    | <br>Karambewawewa (tank and bund) |   |   |       | 5      | 2        | 21 |
| 13   | <br>Gansabhawa road (part of)     |   |   | • •   | 0      | 0        | 4  |
|      |                                   |   | • |       |        |          |    |
|      | A                                 | • |   |       | 6      | 0        | 26 |

and bounded as follows: on the north by reservation for bund to be declared the property of the Crown under the Waste Lands Ordinances, Kukurumanpitiyakumbura claimed by Dewasinghe Mudiyanselage Kiribanda, reservation for bund to be declared the property of the Crown under the Waste Lands Ordinances, Kukurumanpitiyapillewa sold to Dewasinghe Mudiyanselage Nanhami under the Waste Lands Ordinances, Dangahamulahena to be declared the property of the Crown under the Waste Lands Ordinances, Kadawalakumburawatta sold by the Crown (T. P. 338,041), the village limit of Yaddigama; on the east by the village limit of Yaddigama, Bogahamulawatta sold by the Crown (T. P. 337,997), Kahatagahamulahena (private), Bogahamulahena (private), the village limit of Bogahawatta; on the south by the village limit of Bogahawatta, Waduressehenyaya (private); on the west by Waduressehenyaya (private).

Surveyor-General's Office, Colombo, March 17, 1922.

Scale of 4 Chains to an Inch.

C. H. VINCE, for Surveyor-General.

N. A. HAMPTON, May 21, 1922. Special Officer.