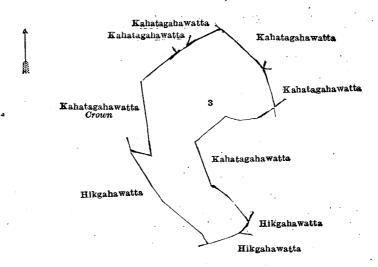

#### Description of the Land referred to.

The following lot situated in the village of Lunugama, in Gangaboda pattu of Siyane korale east, in the Colombo, District of the Western Province, as described in the annexed diagram:—

Advance extract No. 2 of block survay preliminary plan 33.

and bounded as follows: on the north-east by Kahatagahawatta claimed by H. Julis Appu; on the east by Kahatagahawatta claimed by H. Julis Appu and others; on the south-east by Hikgahawatta claimed by K. Jamis Appu and others, and Hikgahawatta claimed by K. Podisingho and others; on the south-west by Hikgahawatta claimed by H. Julis Appu and others; and on the north-west by Kahatagahawatta, Crown, Kahatagahawatta claimed by H. Julis Appu and others, and Kahatagahawatta settled on H. Julis Appu.

Surveyor-General's Office, Colombo, November 12, 1920.

Scale of 4 Chains to an Inch.

G. K. THORNHILL, for Surveyor-General.

April 1, 1921.

H. E. NEWNHAM, Assistant Government Agent.