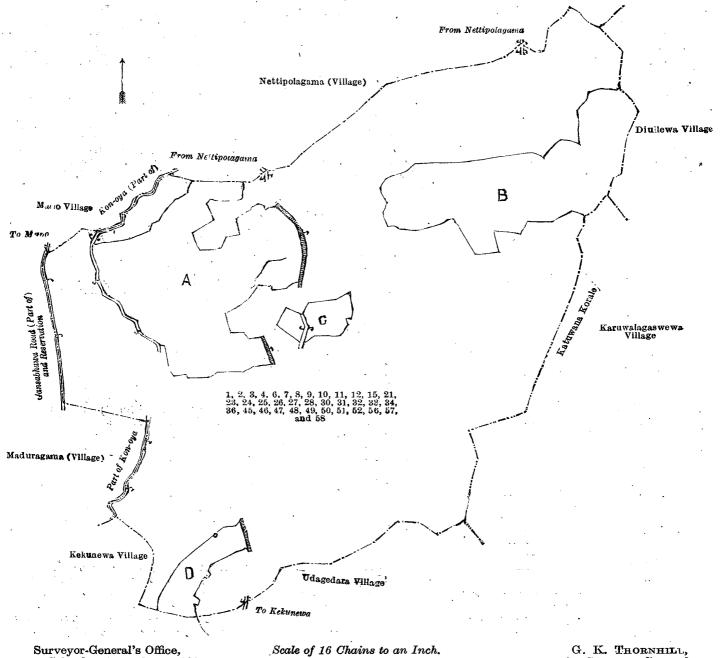

#### Kurunegala S. O. No. 3,217.

## Order under Section 2 of "The Waste Lands Ordinances of 1897, 1899, 1900, and 1903," declaring Land to be Crown Property.

In the matter of the lands commonly called or known as Gansabhawa road and reservation (part of), Ratmalagahayaya, &c., situate in the village of Kumbukwewa, in the Pahalawisideke korale of the Wanni hatpattu of the Kurunegala District, in the North-Western Province, and of "The Waste Lands Ordinances of 1897, 1899, 1900, and 1903."

The notice required by section 1 of "The Waste Lands Ordinances of 1897, 1899, 1900, and 1903," having been duly published in manner prescribed by that section in respect of the above-named lands (vide Notice No. 8,042), and no claim having been made to the said lands or to any interest therein within the period of three months from the date specified in the said notice, I, Maxwell MacLagan Wedderburn, Special Officer appointed under section 28 of the said Ordinances, under and by virtue of the powers vested in me in that behalf by section 2 of the said Ordinances, do hereby on this 24th day of May, 1922, order and declare that the said lands, as more fully described herein below, situate in the village of Kumbukwewa, in the Pahalawisideke korale of the Wanni hatpattu of the Kurunegala District, in the North-Western Province, and shown as lots 1, 2, 3, 4, 6, 7, 8, 9, 10, 11, 12, 15, 21, 23, 24, 25, 26, 27, 28, 30, 31, 32, 33, 34, 36, 45, 46, 47, 48, 49, 50, 51, 52, 56, 57, and 58 in block survey preliminary plan 1,852 and in the annexed diagram, and containing in extent 412 acres 2 roods and 32 perches, are the property of the Crown.

#### Description of the Lands referred to.

The following lots situated in the village of Kumbukwewa, in the Pahalawisideke korale of the Wanni hatpattu of the Kurunegala District, in the North-Western Province, as described in the annexed diagram:—

|           | Block survey preliminary plan 1,852. |                                                                                                                                                                                    |      |           |                                      |            |      |    |             |  |  |
|-----------|--------------------------------------|------------------------------------------------------------------------------------------------------------------------------------------------------------------------------------|------|-----------|--------------------------------------|------------|------|----|-------------|--|--|
| Lot       |                                      | Name of Land. Extent, A. R. 1                                                                                                                                                      | Р.   | Lot.      | Name of Land. Ext                    | ent,       | A. : | R. | P.          |  |  |
| 1         |                                      | Gansabhawa road and reservation                                                                                                                                                    | į    | 31        | Pamburugewewa (tank and bund) .      |            | 3    |    | 9           |  |  |
|           |                                      | (part of) 0 2 2                                                                                                                                                                    | 1    | <b>32</b> | Wekandebimawetaismattehena (rese     | c-         |      |    |             |  |  |
| <b>2</b>  |                                      | Ratmalagahayaya 26 3 I                                                                                                                                                             | 0    |           | vation for tank bund) .              |            | 0    | 1  | 4           |  |  |
| 3         |                                      | Hataraissarahena 6 1                                                                                                                                                               | 8    | 33        | Welaismattehena                      |            | 4    | 3  | 12          |  |  |
| 4         |                                      | Kon-oya (part of) 0 0 3                                                                                                                                                            | 19   | <b>34</b> | Ela (channel)                        |            | 0    | 0  | 13          |  |  |
| 6         |                                      | Wanagawahena 1 0 3                                                                                                                                                                 | 4    | 36        | Welaismattehena (reservation for tan | ık         |      |    |             |  |  |
| 7         |                                      | Do. (reservation for tank bund) 0 1 3                                                                                                                                              | 4    |           | bund)                                |            | 0    | 2  | 16          |  |  |
| 8         |                                      | Murungawatta 0 2 3                                                                                                                                                                 | 8    | 45        | Kaikawalagala (rock)                 |            | 6    | 0  | 38          |  |  |
| 9         |                                      | Kalatuwawahena 52 0 1                                                                                                                                                              | 4    | 46        | Polkatuwawamukalana .                | . 5        | 24   | 0  | 5           |  |  |
| 10        |                                      | Road to pansala and reservation 0 3 2                                                                                                                                              | 1    | 47        | Hikgahamulahenyaya .                 | . 14       | 44   | 1  | 8           |  |  |
| 11        |                                      | Kaikawelagala (reservation for trig.                                                                                                                                               | - 1. | 48        | Gansabhawa road and reservation .    |            | 1    | 3  | 19          |  |  |
|           |                                      | station) 1 2 1                                                                                                                                                                     | 2    | 49        | Henagederawewa (tank and bund) .     |            | 8    | 0  | 0           |  |  |
| 12        |                                      | Kalatuwawahena 21 2                                                                                                                                                                | 7    | 50        | Gansabhawa road and reservation .    |            | 0    | 1  | 29          |  |  |
| 15        |                                      |                                                                                                                                                                                    | 9    | <b>51</b> | Wekandabima alias Bogahamulahen      | a          |      |    |             |  |  |
| 21        |                                      | Ehatugahamulawatta 0 2 1                                                                                                                                                           | 3    |           | (reservation for tank bund) .        |            | 0    | 0  | 17          |  |  |
| <b>23</b> |                                      | Ihalakumbureismattehena 4 0 1                                                                                                                                                      | 5    | 52        | Bogahamulahena                       | <b>.</b> ≱ | 6    | 1  | 22          |  |  |
| 24        |                                      | $\mathbf{Horow\text{-}ela} \text{ (channel)} \dots \qquad $ | 8    | <b>56</b> | Wekandabima, Indipitiyahena (reser   | •-         |      |    |             |  |  |
| 25        |                                      | Kon-oya 1 3 1                                                                                                                                                                      | 0    |           | vation for tank bund) .              |            | 0    | 0  | 27          |  |  |
| 26        |                                      | Ratmalagahayaya (reservation for a                                                                                                                                                 | 1    | <b>57</b> | Indipitiyahenyaya                    | . 5        | 58   | 1  | 17          |  |  |
|           |                                      | means of access to cemetery) 0 1                                                                                                                                                   | 8    | 58        | Kon-oya (part of)                    |            | 0    | 1  | 33          |  |  |
| 27        |                                      | Minipittaniya (cemetery) 0 1 1                                                                                                                                                     | 0    |           | ,                                    |            |      |    |             |  |  |
| 28        |                                      | Ratmalagahayaya 8 1 3                                                                                                                                                              | 4    |           |                                      | 41         | 12   | 2  | <b>32</b> . |  |  |
| 30        |                                      | Wekandebima (reservation for tank                                                                                                                                                  |      |           |                                      |            |      |    |             |  |  |
|           |                                      | bund) 0 0 1                                                                                                                                                                        | 8    |           |                                      |            |      |    |             |  |  |

and bounded as follows: on the north by the village limit of Maho, the village limit of Nettipolagama; on the east by the village limit of Nettipolagama, the village limit of Diullewa, the boundary of the Katuwana korale (the village limit of Karuwalagaswewa); on the south by the village limit of Udagedera, the village limit of Kekunewa; on the west by the village limits of Kekunewa and Maduragama, part of Gansabhawa road from Maduragama to Maho, and reservation.