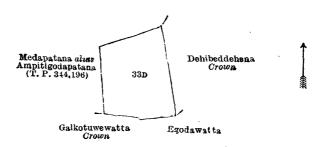

#### Order under Section 4, Sub-section (1), of "The Waste Lands Ordinances of 1897, 1899, 1900, and 1903."

In the matter of the land commonly called or known as Hurigahakotuwewatta, situate in the village of Bambaragama, in the Kumbalwela korale of the Yatikinda division, in the Province of Uva, and of "The Waste Lands Ordinances of 1897, 1899, 1900, and 1903."

Whereas in pursuance of section 1 of the said Ordinances it was duly declared and notified on the 25th day of October, 1918, that if no claim to the land commonly called or known as Hurigahakotuwewatta, situate in the village of Bambaragama, in the Kumbalwela korale of the Yatikinda division, in the Province of Uva, containing in extent 3 roods and 19 perches, and shown as lot 33D in block survey preliminary plan 247 and in the annexed diagram, was made to John Murray Davies, Special Officer appointed under section 28 of the said Ordinances, within the period of three months from the date specified in the said notice, such land would be declared the property of the Crown, and dealt with on account of the Crown (vide Notice No. 7,042):

And whereas Egodawattegedera Hudu Menika made claim thereto, and Howard Orme Fox, Special Officer appointed under section 28 of the said Ordinances, made due inquiry into such claim; and whereas the said claimant and the aforesaid Howard Orme Fox, with the consent of His Excellency the Governor, came to an agreement in writing dated the 20th day of August, 1919, concerning the said land, under section 4, sub-section (1), of the said Ordinances, whereby it was agreed that the said claimant should be declared the purchaser of the said land upon payment on or before the 20th day of November, 1919, to the Government Agent at Badulla or to the Settlement Officer, of a sum of Rupees Thirteen and Cents Fifteen only (Rs. 13·15), as the purchase amount of the said land, and whereas the said amount has been duly paid by the said claimant, she is hereby, in pursuance of the agreement afore-mentioned declared to be the purchaser of the said land, as more fully described herein below.

#### Description of the Land referred to.

The land commonly called or known as Hurigahakotuwewatta, situated in the village of Bambaragama, in the Kumbalwela korale of the Yatikinda division, in the Province of Uva, containing in extent 3 roods and 19 perches, and shown as lot 33D in block survey prelim nary plan 247 and in the annexed diagram, and bounded as follows: on the north by Medapatana alias Ampitigodapatana sold by the Crown (T. P. 344,196); on the east by Dehibeddehena to be declared the property of the Crown under the Waste Lands Ordinances; on the south by Egodawatta (private), Galkotuwewatta to be declared the property of the Crown under the Waste Lands Ordinances; on the west by Medapatana alias Ampitigodapatana sold by the Crown (T. P. 344,196).