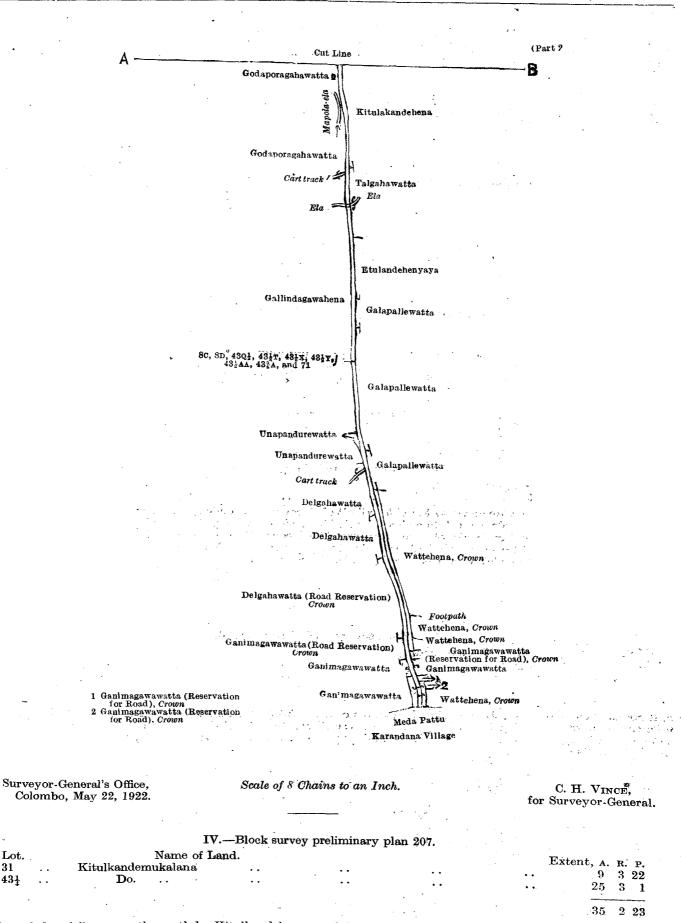

The notice required by section 1 of "The Waste Lands Ordinances of 1897, 1899, 1900, and 1903," having been duly published in manner prescribed by that section in respect of the above-named lands (vide Notice No. 8,012), and no claim having been made to the said lands or to any interest therein within the period of three months from the date specified in the said notice, I, Walter Ernest Wait, Special Officer appointed under section 28 of the said Ordinances, under and by virtue of the powers vested in me in that behalf by section 2 of the said Ordinances, do hereby on this 5th day of April, 1922, order and declare that the said lands, as more fully described herein below, situate in the village of Andigama, in the Kumarawanni pattu korale of the Demala hatpattu of the Puttalam District, in the North-Western Province, and shown as lots 1, 2, 3, 4, 5, 6, 7, 8, 9, 10, 12, 13, 14, 15, 16, 17, 18, 19, 23, 24, 25, 26, 27, 28, 29, 39, 41, 42, 43, 44, 45, 47, 48, 49, 50, 51, 52, and 53 in block survey preliminary plan 1,837 and in the annexed diagram, and containing in extent 544 acres and 21 perches, are the property of the Crown.

#### Description of the Lands referred to.

The following lots situated in the village of Andigama, in the Kumarawanni pattu korale of the Demala hatpattu of the Puttalam District, in the North-Western Province, as described in the annexed diagram :-

Block survey preliminary plan 1,837. Extent, A. R. P. Name of Land. Lot. Name of Land. Extent, A. R. P. Lot. 0 3 8 Siyambalagaha-26 Kongahahena Kongahalandahena, 1 . . 0 4 27 Footpath henyaya, Helambagahahenyaya 1 23 0 283 12 Kongahahena (reservation for road) Do. Bogahahena, Helambagahahena (sani-3 0 1 15 29 Part of minor road ... 2 16 2 1 18 tary reserve) 4 Minor road Nabadagahawewa (tank 39 3 16 Mahawewa. 5 Diwulgahahena (reservation for road) 30 9 6 Kongahahenyaya, Diwulgahahenyaya 45 3 22 and bund) 34 Daminagahahena (reservation for road) Kongahahena (reservation for road) 2 28 0 428 Daminagahahena, Batuwewalanda, Kongahahena . . 2 26 0 bund of Batuwewa tank, Mukalane-43 Lindagawahena . . 0 24 .. 122 0 26 (reservation for road)... 0 44 Do. wewelanda . . 0 33 0 3 24 do. Batuwewalanda (reservation for road) 0 45 Daminagahahena ( 3 14 do. 10 Nitullagahawatta alias Daminagaha-47. Do. . . A 0 37  $\mathbf{48}$ Dangahalanda, Daminagahahena, watta (reservation for road) 3 38 101 12 Palugahahena 30 Diulgahalanda 1 11 13 0 3749 Dangahahena (reservation for road) ... Daminagahahena . . Weehenewewelanda, Daminagahahena Wewagawahena (reservation for road) 1 17 50 14 1 12 0 0 38 15 Kadurugahawatta (reservation for road) Weehenewewa, 51 16 Wewagawah**e**na O 1 14 Weehenewewelanda. . . 17 Footpath 0 O Helambagahahena, Daminagaha-18 Alutwewa (tank and bund) 14 1 22 hena, Kongahahena, Daminagaha-3 100 2 11 19 Kongahahena 1 hena . . Part of Tuttiriwewa (tank and bund)... 3 35  $\mathbf{23}$ 1 27 52 Bogahahena 17 0 22 24 53 Dangahahena Dο. (reserva-Diulgahahena (reservation for bund) ... 0 2 22 tion for road) 0 21

and bounded as follows: on the north by part of minor road from Kanuketiya (the village limit of Daluwegama), the village limit of Daluwegama, the boundary of the Pandita pattu; on the east by the boundary of the Pandita pattu, the village limits of Periyamaduwa and Velegama; on the south by the village limits of Nagawila and Eppandikulama; on the west by the village limits of Eppandikulama and Kattakaduwa.