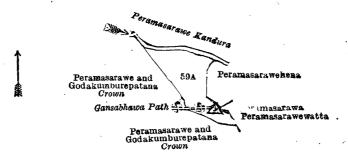

#### Order under Section 4, Sub-section (1), of "The Waste Lands Ordinances of 1897, 1899, 1900, and 1903."

In the matter of the land commonly called or known as Peramasarawewatta (exclusive of the Gansabhawa path passing through the land), situate in the village of Bambaragama, in the Kumbalwela korale of the Yatikinda division, in the Province of Uva, and of "The Waste Lands Ordinances of 1897, 1899, 1900, and 1903."

WHEREAS in pursuance of section 1 of the said Ordinances it was duly declared and notified on the 25th day of October, 1918, that if no claim to the land commonly called or known as Peramasarawewatta (exclusive of the Gansabhawa path passing through the land), situate in the village of Bambaragama, in the Kumbalwela korale of the Yatikinda division, in the Province of Uva, containing in extent 1 rood and 30 perches, and shown as lot 59A in block survey preliminary plan 247 and in the annexed diagram, was made to John Murray Davies, Special Officer appointed under section 28 of the said Ordinances, within the period of three months from the date specified in the said notice, such land would be declared the property of the Crown, and dealt with on account of the Crown (vide Notice No. 7,042):

And whereas Mulatakumbure Dingiri Appu made claim thereto, and Howard Orme Fox, Special Officer appointed under section 28 of the said Ordinances, made due inquiry into such claim, and whereas the said claimant and the aforesaid Howard Orme Fox, with the consent of His Excellency the Governor, came to an agreement in writing dated the 20th day of August, 1919, concerning the said land, under section 4, sub-section (1), of the said Ordinances, whereby it was agreed that the said claimant should be declared the purchaser of the said land upon payment on or before the 20th day of November, 1919, to the Government Agent at Badulla or to the Settlement Officer, of a sum of Rupees Six and Cents Fiftyseven only (Rs. 6.57), as the purchase amount of the said land, and whereas the said amount has been duly paid by the said claimant, he is hereby, in pursuance of the agreement aforementioned, declared to be the purchaser of the said land, as more fully described herein below.

Description of the Land referred to.

The land commonly called or known as Peramasarawewatta (exclusive of the Gansabhawa path passing through the land), situated in the village of Bambaragama, in the Kumbalwela korale of the Yatikinda division, in the Province of Uva, containing in extent 1 rood and 30 perches, and shown as lot 59A in block survey 1 reliminary plan 247 and in or Uva, containing in extens 1 root and 50 parts, and should be sh Dingiriappu; on the south and west by Peramasarawa and Godakumburepatana to be declared the property of the Crown under the Waste Lands Ordinances.