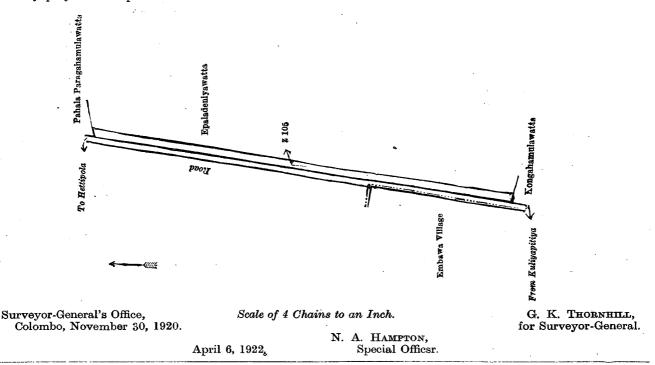

In the matter of the land commonly called or known as Wekadakanda, situate in the village of Lunugama, in Gangaboda pattu of Siyane korale east, in the Colombo District of the Western Province, and of "The Waste Lands Ordinances of 1897, 1899, 1900, and 1903."

Whereas in pursuance of section 1 of the said Ordinances it was duly notified on the 1st day of April, 1921, that if no claim to the land commonly called or known as Wekadakanda, situate in the village of Lunugama, in Gangaboda pattu of Siyane korale east, in the Colombo District of the Western Province, containing in extent 2 acres 2 roods and 9 perches, and shown as lot 3 in advance extract No. 2 of block survey preliminary plan 33 as described in the annexed diagram therefrom, was made to the Assistant Government Agent of the Colombo and Negombo Districts, within the period of three months from the date specified in such notice, such land would be declared the property of the Crown, and dealt with on account of the Crown (vide Notice No. 7,798):

And whereas Hapuarachchige Julis Appu of Lunugama made claim thereto, and whereas the said claimant has withdrawn his claim to the said land, I, Hubert Ernest Newnham, Assistant Government Agent of the Colombo and Negombo Districts, under and by virtue of the powers vested in me in that behalf by section 4 of the said Ordinances, do hereby on this 9th day of December, 1921, order and declare, under section 4, sub-section (1), of the said Ordinances, that the said land, Wekadakanda, as more fully described herein below, is the property of the Crown.

#### Description of the Land referred to.

The following lot situated in the village of Lunugama, in Gangaboda pattu of Siyane korale east, in the Colombo, District of the Western Province, as described in the annexed diagram:—

Advance extract No. 2 of block survay preliminary plan 33.

and bounded as follows: on the north-east by Kahatagahawatta claimed by H. Julis Appu; on the east by Kahatagahawatta claimed by H. Julis Appu and others; on the south-east by Hikgahawatta claimed by K. Jamis Appu and others, and Hikgahawatta claimed by K. Podisingho and others; on the south-west by Hikgahawatta claimed by H. Julis Appu and others; and on the north-west by Kahatagahawatta, Crown, Kahatagahawatta claimed by H. Julis Appu and others, and Kahatagahawatta settled on H. Julis Appu.

Surveyor-General's Office, Colombo, November 12, 1920.

Scale of 4 Chains to an Inch.

G. K. THORNHILL, for Surveyor-General.

April 1, 1921.

H. E. NEWNHAM, Assistant Government Agent.