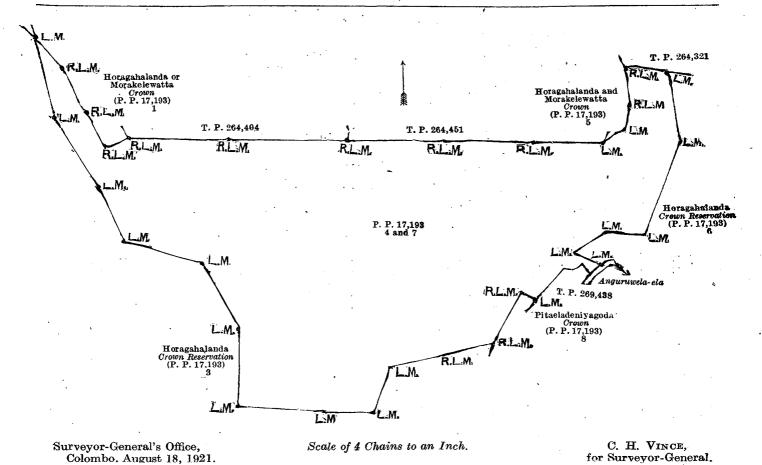

#### Description of the Land referred to.

The following lots situated in the village of Pinnawala, in Meda pattuwa of the Hewagam korale, in the Colombo-District of the Western Province, as described in the annexed diagram:—

| Lot. | Name of            | Land. | Fre | munary | pian 17,195. |     | Exte | ent, A. R. P.     |          |
|------|--------------------|-------|-----|--------|--------------|-----|------|-------------------|----------|
| 4    | Horagahalanda      | ***   |     |        |              | • • |      | 17 3 19<br>0 0 35 |          |
|      | Pita-eladeniyagoda | •1•   |     | • •    | • •          | ••  | • •  |                   | <u>}</u> |
|      |                    |       |     |        |              |     |      | 18 0 14           | Ł        |

Deslinain -- -- -- 17 109

and bounded as follows: on the north by Horagahalanda or Morakelewatta claimed by the Crown (P. P. 17,193/1), land depicted in title plan 264,404, land depicted in title plan 264,451, Horagahalanda and Morakelewatta claimed by the Crown (P. P. 17,193/5) and land depicted in title plan 264,321; on the east by Horagahalanda, Crown reservation (P. P. 17,193/6), Anguruwela-ela, Pita-eladeniyagoda claimed by the Crown (P. P. 17,193/8), and lot 3 in preliminary plan 17,193; on the south by Crown reservation; and on the west by Horagahalanda.

[For Diagram see page 859.]