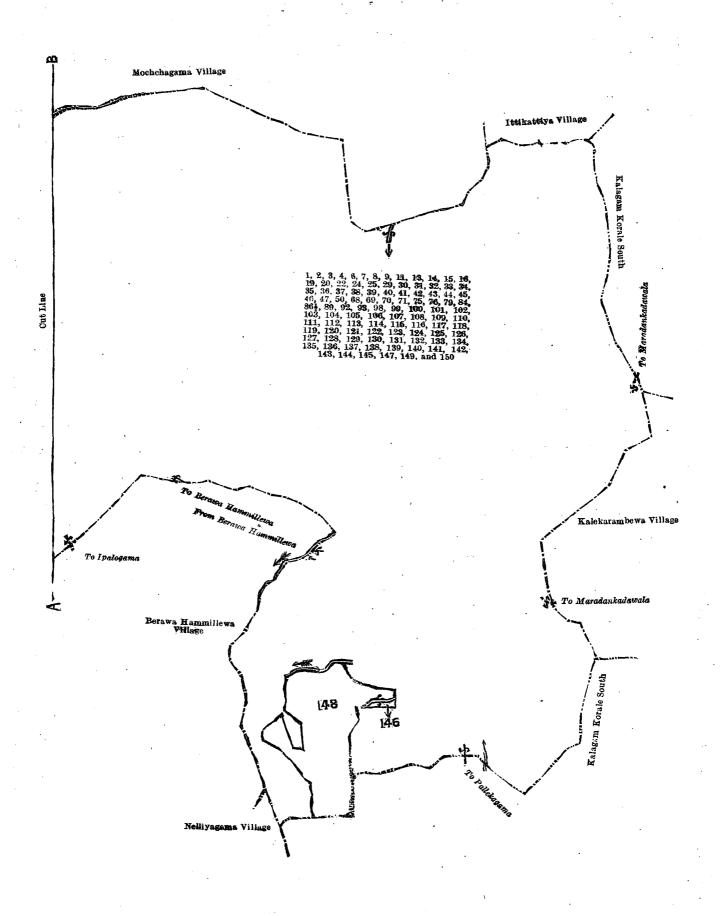

H. C. Toller, Special Officer.

Note. -A claim to a right of way over the said lands or any of them is a claim to an interest in the land or lands.

Description of the Lands referred to.

The following lots situated in the village of Manewa, in the Ihala Kalagam tulana of the Kalagam korale north of the Kalagam palata, in the North-Central Province, as described in the annexed diagram:—

|                 |     | Block                               | sur       | vey         | pre  | limina | ary p | plan 13.                            |       |        |           |            |
|-----------------|-----|-------------------------------------|-----------|-------------|------|--------|-------|-------------------------------------|-------|--------|-----------|------------|
| Lot.            |     | Name of Land. Exter                 | at. A     | . R.        | . Р. | Lot.   |       | Name of Land.                       | Exter | ıt. A. | R.        | P.         |
| . 1             |     | Loggamelanda, Godakiralagahalanda,  |           |             |      | 41     |       | Manewelanda                         | •:•   | 23     | 2         |            |
|                 |     | Minipitiyagawalanda, Siyambala-     |           |             |      | 42     |       | Footpath                            |       | 0      | ī         | - 1        |
|                 |     | gahalanda                           | 176       | 0           | 39   | 43     |       | Manewelanda, Wewihalahena,          | and   |        | _         | -          |
| 2               |     | Loggama-ela                         | 0         | 0           | 34   |        |       | Hewanyaya                           |       | 27     | 1         | 4          |
| $\bar{3}$       |     | Loggamawewa (tank and bund)         | 19        | · i         |      | 44     |       | Stream                              |       | -0     | $\hat{3}$ | 1 <u>8</u> |
| 4               |     | Wekandebima (reservation for tank   |           | . –         | _    | 45     |       | Ulpat-ela                           |       | ŏ      | 3         | 15         |
| -               | • • | bund)                               | 2         | 0           | 14   | 46     |       | Footpath                            |       | ŏ      | 0         | 20         |
| (6              |     | Loggama-ela                         | 0         | ì           | 15   | 47     |       | Wewaihalahenyaya, Manewel           | anda. | •      | Ŭ         |            |
| 7               |     | Loggamelanda alias Galwetiyehena    | 6         | 0           |      |        |       | and Ulpatteyaya                     | • •   | 22     | 1         | 20         |
| .8              |     | Loggamelanda alias Dambagahahena    | 6         | 0           |      | 50     |       | Horow-ela                           |       | 0      | 0         | 12         |
| 9               | • • | Kongahalanda alias Dambagahahena    | 3         | Õ           |      | 68     |       | Wan-ela                             |       | Õ      | ĭ         | 3          |
| ıĭ              | • • | Timbirigahakumburelanda alias Kee-  | _         |             |      | 69     |       | Galkattehena                        |       | Õ      | 3         | 34         |
| ,               | • • | riyagaha-accaraya                   | 1         | 0           | 9    | 70     |       | Footpath                            |       | Ô      | Õ         | 9          |
| 13              |     | Minipittaniya (cemetery)            | ō         | 3           | 26   | 71     |       | Galkattehena and Godawalayaya       |       | ŏ      | 3         | 28         |
| 14              |     | Footpath                            | - 0       | $\tilde{0}$ | 5    | 75     |       | Galkattehena alias Diulgahawatt     |       | 2      | -         | 18         |
| 15              |     | Pahalawela                          | Ď         | 0           | .6   | 76     | • • • | Parebima (reservation for cart t    |       | õ      | ŏ         | 16         |
| 16              | • • | Minipitiyagawalanda                 | 3         |             | 13   | 79     |       | Wella (channel)                     | •••   | ŏ      | ŏ         | 9          |
| 19              | • • | Amunagawakele (reservation for      | •         | _           |      | 84     |       | Parebima (reservation for footpat   | th)   | ň      | ĭ         | 3 <b>0</b> |
| -0.             | • • | (stream)                            | 0         | 1           | 18   | 863    |       | Pahalawelakatuwa                    | ***   | ŏ      |           | 38         |
| 20              | •   | Meda-ela                            | ì         | 3           | 8    | 89     |       | Do. and Elabimabadawe               | etiva | v      | _         | 00         |
| $\frac{20}{22}$ | • • | Do. · · ·                           | 0         | 1           | 35   |        |       | (reservation for st                 | ream) | 0      | 1         | 36         |
| 24              | • • | Godakiralagahalanda                 | 7         | 1           | 14   | 92     |       | Meda-ela (part of)                  |       | ŏ      | 2         | 2          |
| $\frac{25}{25}$ | • • | Stream                              | 0         | 0           | 28   | 93     |       | Ela-addarahena (reservation         | for   | v      | _         | 24         |
| $\frac{20}{29}$ | ٠.  | Parebima (reservation for footpath) | 0         | 2           | 16   | -      | •     | stream)                             |       | 0      | 2         | 13         |
| 30              | • • | Wekandebima (reservation for tank   |           |             | - 1  | 98     |       | Yodaelagawahena (reservation        | for   | v      | 4         | 19         |
| •••             |     | bund)                               | 3         | <b>2</b>    | 31   |        |       | Yoda-ela)                           | 101   | 0      | 1         | <b>3</b> 2 |
| 31              |     | Manawewa (tank and bund)            | 162       | 1           | 19   | 99     |       | Maha-accarewedibima (Yoda-ela       | · · · | U      | 1         | oχ         |
| $\frac{31}{32}$ | • • | Wasambugalayaya (reservation for    |           |             |      |        |       | servation)                          | . 10- | 0      | 1         | ^          |
| .02             | • • | tank bund)                          | 0         | 1           | 17   | 100    |       | Keeriyagahayaya (reservation        | for   | U      | 1         | 6          |
| 33              |     | Footpath                            | 0         | 0           | 28   |        |       | Yoda-ela)                           | 101   | Λ      |           | 7.0        |
| 34              | • • | Manawelanda                         | 32        | 1           | 16   | 101    |       | Yoda-ela (half area of channel)     | 424   | 0      | 3         |            |
| 35              | • • | Manewelanda, Wewihalahenyaya        | 34        | 1           | 16   | 102    |       | Keeriyagaslanda alias Siyam         | hal-  | 1      | 3         | 0          |
| 36              | • • | Tammanna-agare (stream)             | 0         | 1           | 23   |        |       | gahaidama                           | nara- |        | _         |            |
| 37              | • • | Manewelanda, Pupuleyaya, and Ka-    |           |             | - 1  | 103    |       | TT .                                | . 1   | 1      | 0         | 0          |
| 97              | • • | ruwalagahayaya                      | <b>56</b> | <b>2</b>    | 16   |        |       | Keeriyagaslanda alias Maila<br>hena | gana- | _      | _         |            |
| 38              |     | Managarda                           | 2         |             | 35   | 104    |       | Keeriyagasyaya, Ehetugahahena       | • • • | 2      | 0         | 5          |
| 39 .            | • • | Neerawiyekele and Manewekanda       | 71        |             | 10   |        | -     |                                     |       |        | _         | •          |
| 39<br>40        | • • | Do. (Archæological reserve)         | 22        | ī           | -0 l | 105    |       | Cart track                          | · ••  | 197    | 0         | 38         |
| 40              |     | Do. (11101100108-001-1-1-1-1-)      |           |             | J    |        | • •   | Care track                          |       | 1      | <b>2</b>  | 15         |

|      |       |                                |        |          |          | •    | •                                    |            |          |          |
|------|-------|--------------------------------|--------|----------|----------|------|--------------------------------------|------------|----------|----------|
| Lot. | ٠.    | Name of Land. Exten            | ıt, A. | R.       | P.       | Lot. | Name of Land.                        | Extent, A. | R.       | . P.     |
| 106  | ***   | Galkattehena, Waradammanayaya, |        |          |          | 126  | <br>Siyambalagahayaya                | 2          | 2        | 3        |
|      |       | Wewihalahenyaya, Kongahahena,  |        |          |          | 127  | <br>Footpath                         | 0          | 0        | 17       |
|      |       | and Godawalayaya               | 104    | 3        | 7        | 128  | <br>Siyambalagahayaya and Kumb       | oulan-     |          |          |
| 107  | •_•   | Footpath                       | 0      | 0        | 18       |      | galayaya                             | 13         | <b>2</b> | 4        |
| 108  | •.•   | Waradammanayaya and Talgaha-   |        |          |          | 129  | <br>Hammillewekudawewa               | 17         | 3        | 31       |
|      |       | yaya                           | 17     | 2        | <b>2</b> | 130  | <br>Atthikulama-ela                  | 1          | 1        | 14       |
| 109  | •.•   | Footpath                       | 0      | 0        | 18       | 131  | <br>Diggalamukalana                  | 1          | 1        | 24       |
| 110  | •:•   | Do                             | 0      | 0        | 3        | 132  | <br>Do                               | 8          | 1        | 34       |
| 111  | •.•   | Hewanyaya                      | 0      | 0        | 16       | 133  | <br>Do                               | 0          | 2        | 33       |
| 112  | •:•   | Wewaihalahenyaya, Hewanyaya,   |        |          |          | 134  | <br>Footpath                         | 0          | 0        | 1        |
|      |       | Kumbulangalahenyaya, and Indi- |        |          |          | 135  | <br>Diggalamukalanna                 | 0          | 0        | 24       |
|      |       | galayaya                       | 88     | 2        | 39       | 136  | <br>Talgahakele (reservation for st  | ream) 0    | 3        | 15       |
| 113  |       | Footpath                       | 0      | 0        | 17       | 137  | <br>Kammalapalliyemukalana           | 0          | 1        | 9        |
| 114  |       | Kumbulangalayaya               | . 5    | <b>2</b> | 8        | 138  | <br>Diggalamukalana (reservation     | for        |          |          |
| 115  | •-•   | Indigala-ela                   | 0      | 3        | 6        |      | tank bund)                           | 0          | 3        | 18       |
| 116  |       | Kumbulangalayaya               | 30     | 2        | 32       | 139  | <br>Attikulamawewa (tank and bu      | nd) 40     | 2        | 38       |
| 117  |       | Footpath                       | 0      | 0        | 28       | 140  | <br>Wattegalayaya                    | 20         | 0        | 28       |
| 118  |       | Kumbulangalayaya, Meegahahen-  |        |          |          | 141  | <br>Ela                              | 0          | 0        | 8        |
|      |       | yaya, and Murungagahayaya      | 58     | 3        | 30       | 142  | <br>Kammalapalliyamukalana           | 0          | 3        | 9        |
| 119  |       | Footpath                       | . 0    | 0        | 13       | 143  | <br>Footpath                         | ' 0        | 0        | 3        |
| 120  |       | Kumbulangalayaya and Kolongas- |        |          |          | 144  | <br>Kammalapalliyamukalana           | 17         | 1        | 1        |
|      |       | yaya                           | 4      | 2        | 14       | 145  | <br>Horow-ela                        | 0          | 0        | 24       |
| 121  |       | Footpath                       | 0      | 0        | 12       | 147  | <br>Talgahakele (reservation for cha | annel) 0   | 0        | 16       |
| 122  |       | Kumbulangalayaya and Kolongas- |        | •        |          | 149  | <br>Galpota                          | 1          | 0        | 26       |
|      |       | yaya                           | 12     | 1        | 0        | 150  | <br>Attikulamakele alias Ketagulk    | ande-      |          |          |
| 123  | • * • | Diggalemukalana                | 14     | 1        | 35       |      | mukalana                             |            | 0        | 33       |
| 124  | •2•   | Siyambalagasyaya and Kumbulan- |        |          |          | ľ    |                                      |            |          | <u> </u> |
|      |       | galayaya                       | 6      | 2        | 1        |      |                                      | 1,386      | 2        | 15       |
| 125  | ***   | Footpath                       | 0      | 0        | 16       |      |                                      | •          |          |          |
|      |       | *                              |        |          |          | •    |                                      |            |          |          |

and bounded as follows: on the north by the village limits of Amane, Mochchagama, and Ittikattiya; on the east by the boundary of the Kalagam korale south, the village limit of Kalekarambewa, the boundary of the Kalagam korale south; on the south by the boundary of the Kalagam korale south, the village limit of Nelliyagama, the village limit of Berawa Hammillewa, the village limit of Ipalogama, the village limit of Konapatirewa; on the west by part of Yoda-ela (the village limit of Konapatirewa), part of Meda-ela (the village limit of Kadiyangalla), the village limits of Kadiyangalla and Amane.

Note.—The following lots lying within the above-mentioned boundaries are excluded from this notice, and their aggregate acreage of 262 acres 3 roods and 35 perches is not included in the acreage of 1,386 acres 2 roods and 15 perches given above:—