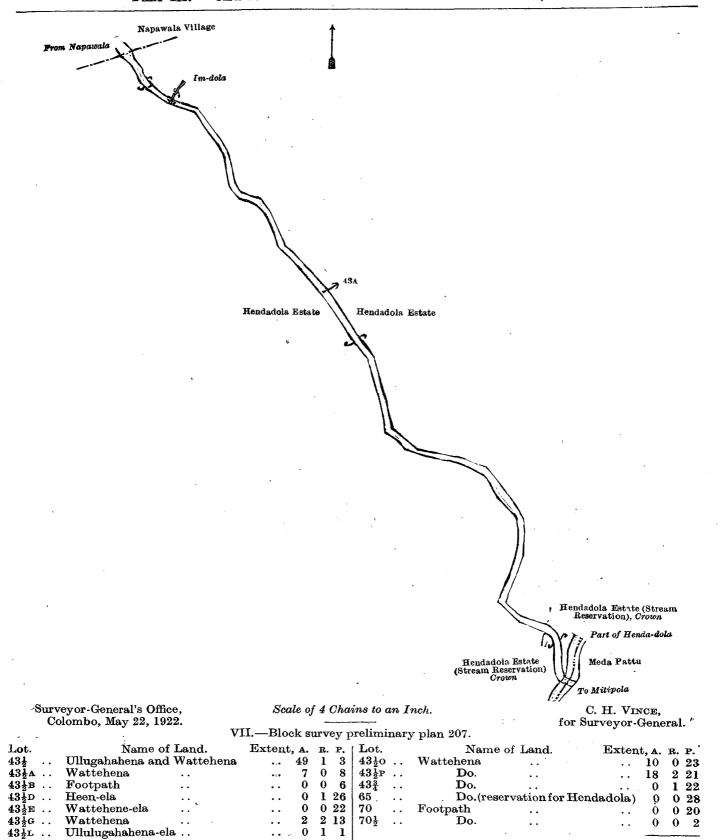

#### Description of the Land referred to.

The following lots situated in the village of Pinnawala, in Meda pattuwa of the Hewagam korale, in the Colombo-District of the Western Province, as described in the annexed diagram:—

| Lot. | Name of            | Land. | Fre | munary | pian 17,195. |     | Exte | ent, A. R. P.     |          |
|------|--------------------|-------|-----|--------|--------------|-----|------|-------------------|----------|
| 4    | Horagahalanda      | ***   |     |        |              | • • |      | 17 3 19<br>0 0 35 |          |
|      | Pita-eladeniyagoda | •1•   |     | • •    | • •          | ••  | • •  |                   | <u>}</u> |
|      |                    |       |     |        |              |     |      | 18 0 14           | Ł        |

Deslinain -- -- -- 17 109

and bounded as follows: on the north by Horagahalanda or Morakelewatta claimed by the Crown (P. P. 17,193/1), land depicted in title plan 264,404, land depicted in title plan 264,451, Horagahalanda and Morakelewatta claimed by the Crown (P. P. 17,193/5) and land depicted in title plan 264,321; on the east by Horagahalanda, Crown reservation (P. P. 17,193/6), Anguruwela-ela, Pita-eladeniyagoda claimed by the Crown (P. P. 17,193/8), and lot 3 in preliminary plan 17,193; on the south by Crown reservation; and on the west by Horagahalanda.