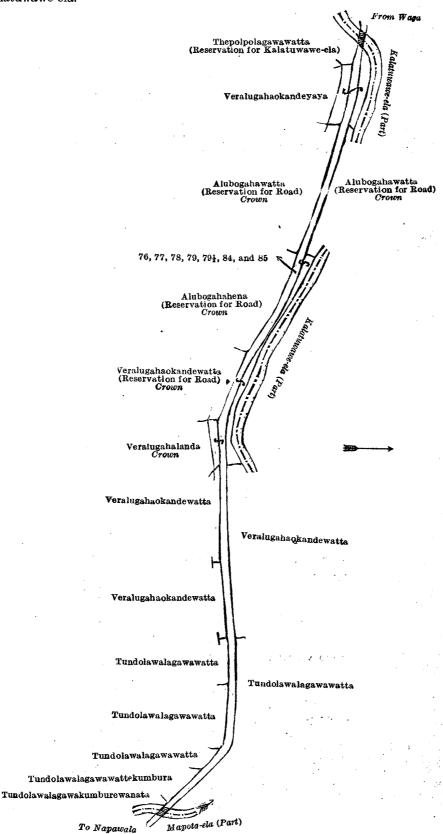

# Order under Section 2 of "The Waste Lands Ordinances of 1897, 1899, 1900, and 1903," declaring Land to be Crown Property.

In the matter of the lands commonly called or known as Andawalakanda alias Pathragodahena, Andawalakanda alias Pathragodahena (reservation for path), Andawalakanda alias Pathragodahena, and Andawalakanda alias Pathragodahena (reservation for Andawala-ela), situate in the village of Migahatenna, in Maha pattu south of the Pasdun korale east of the Kalutara District, in the Western Province, and of "The Waste Lands Ordinances of 1897, 1899, 1900, and 1903."

THE notice required by section 1 of "The Waste Lands Ordinances of 1897, 1899, 1900, and 1903," having been duly published in manner prescribed by that section in respect of the above-named lands (vide Notice No. 7,974), and no claim having been made to the said lands or to any interest therein within the period of three months from the date specified in the said notice, I, Bertram George de Glanville, Assistant Government Agent, Kalutara, under and by virtue of the powers vested in me in that behalf by section 2 of the said Ordinances, do hereby on this 29th day of March, 1922, order and declare that the said lands, as more fully described herein below, situate in the village of Migahatenna, in Maha pattu south of Pasdun korale east of the Kalutara District, in the Western Province, and shown as lots 1, 2, 3, 4, and 5 in preliminary plan 16,732 and in the annexed diagram, and containing in extent 3 acres 1 rood and 16 perches, are the property of the Crown.

#### Description of the Lands referred to.

The following lots situated in the village of Migahatenna, in Maha pattu south of Pasdun korale east of the Kalutara District, in the Western Province, as described in the annexed diagram:—

| Preliminary | plan | 16,732. |
|-------------|------|---------|
|             |      |         |

| Lot. |    | Name of Land.                      |                             |       |   | Extent, | Δ. | ъ | 70  |
|------|----|------------------------------------|-----------------------------|-------|---|---------|----|---|-----|
| 1    |    | Andawalakanda alias Pathragodahena | B                           | • • • |   |         | 1  | 0 | . 1 |
| 2    |    | Do.                                | (reservation for path)      |       | • |         | ô  | ň | ā   |
| 3    |    | Do.                                | ••                          |       |   |         | ň  | 3 | 34  |
| 4    |    | Do.                                | • •                         |       |   | •       |    |   | 34  |
| 5    | •• | Do.                                | (reservation for Andawala-e | ola)  |   |         | _  |   | 18  |
|      |    |                                    |                             |       |   | •       | 3  |   | 16  |

and bounded as follows: on the north, east, and south by Pathragodahena alias Andawalakanda claimed by the Crown; and on the west by Andawala-ela, Patharagodahena claimed by the Crown (lots 4 and 5 in P. P. 16,643).