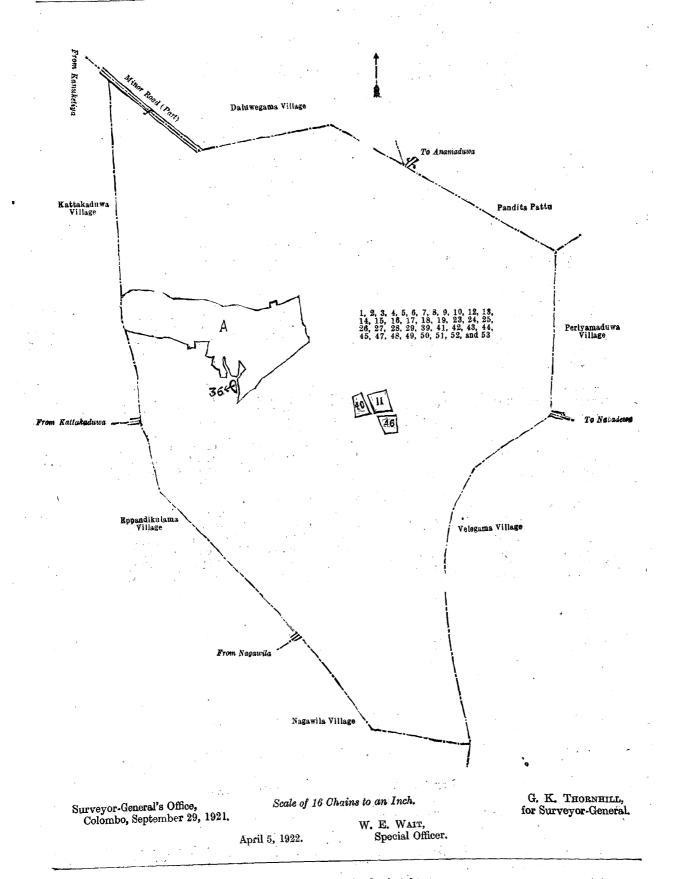

## Order under Section 2 of "The Waste Lands Ordinances of 1897, 1899, 1900, and 1903," declaring Land to be Crown Property.

In the matter of the lands commonly called or known as Kongahalandahena, Siyambalagahahenayaya, Helambagahahenayaya, &c., situate in the village of Andigama, in the Kumarawanni pattu korale of the Demala hatpattu of the Puttalam District, in the North-Western Province, and of "The Waste Lands Ordinances of 1897, 1899, 1900, and 1903."

The notice required by section 1 of "The Waste Lands Ordinances of 1897, 1899, 1900, and 1903," having been duly published in manner prescribed by that section in respect of the above-named lands (vide Notice No. 8,012), and no claim having been made to the said lands or to any interest therein within the period of three months from the date specified in the said notice, I, Walter Ernest Wait, Special Officer appointed under section 28 of the said Ordinances, under and by virtue of the powers vested in me in that behalf by section 2 of the said Ordinances, do hereby on this 5th day of April, 1922, order and declare that the said lands, as more fully described herein below, situate in the village of Andigama, in the Kumarawanni pattu korale of the Demala hatpattu of the Puttalam District, in the North-Western Province, and shown as lots 1, 2, 3, 4, 5, 6, 7, 8, 9, 10, 12, 13, 14, 15, 16, 17, 18, 19, 23, 24, 25, 26, 27, 28, 29, 39, 41, 42, 43, 44, 45, 47, 48, 49, 50, 51, 52, and 53 in block survey preliminary plan 1,837 and in the annexed diagram, and containing in extent 544 acres and 21 perches, are the property of the Crown.

#### Description of the Lands referred to.

The following lots situated in the village of Andigama, in the Kumarawanni pattu korale of the Demala hatpattu of the Puttalam District, in the North-Western Province, as described in the annexed diagram :-

Block survey preliminary plan 1,837. Extent, A. R. P. Name of Land. Lot. Name of Land. Extent, A. R. P. Lot. 0 3 8 Siyambalagaha-26 Kongahahena Kongahalandahena, 1 . . 0 4 27 Footpath henyaya, Helambagahahenyaya 1 23 0 283 12 Kongahahena (reservation for road) Do. Bogahahena, Helambagahahena (sani-3 0 1 15 29 Part of minor road ... 2 16 2 1 18 tary reserve) 4 Minor road Nabadagahawewa (tank 39 3 16 Mahawewa. 5 Diwulgahahena (reservation for road) 30 9 6 Kongahahenyaya, Diwulgahahenyaya 45 3 22 and bund) 34 Daminagahahena (reservation for road) Kongahahena (reservation for road) 2 28 0 428 Daminagahahena, Batuwewalanda, Kongahahena . . 2 26 0 bund of Batuwewa tank, Mukalane-43 Lindagawahena . . 0 24 .. 122 0 26 (reservation for road)... 0 44 Do. wewelanda . . 0 33 0 3 24 do. Batuwewalanda (reservation for road) 0 45 Daminagahahena ( 3 14 do. 10 Nitullagahawatta alias Daminagaha-47. Do. . . A 0 37  $\mathbf{48}$ Dangahalanda, Daminagahahena, watta (reservation for road) 3 38 101 12 Palugahahena 30 Diulgahalanda 1 11 13 0 3749 Dangahahena (reservation for road) ... Daminagahahena . . Weehenewewelanda, Daminagahahena Wewagawahena (reservation for road) 1 17 50 14 1 12 0 0 38 15 Kadurugahawatta (reservation for road) Weehenewewa, 51 16 Wewagawah**e**na O 1 14 Weehenewewelanda. . . 17 Footpath 0 O Helambagahahena, Daminagaha-18 Alutwewa (tank and bund) 14 1 22 hena, Kongahahena, Daminagaha-3 100 2 11 19 Kongahahena 1 hena . . Part of Tuttiriwewa (tank and bund)... 3 35  $\mathbf{23}$ 1 27 52 Bogahahena 17 0 22 24 53 Dangahahena Dο. (reserva-Diulgahahena (reservation for bund) ... 0 2 22 tion for road) 0 21

and bounded as follows: on the north by part of minor road from Kanuketiya (the village limit of Daluwegama), the village limit of Daluwegama, the boundary of the Pandita pattu; on the east by the boundary of the Pandita pattu, the village limits of Periyamaduwa and Velegama; on the south by the village limits of Nagawila and Eppandikulama; on the west by the village limits of Eppandikulama and Kattakaduwa.