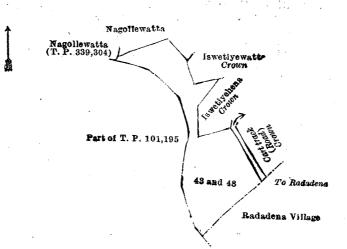

TT.-

Name of Land.

Surveyor General's Office, Colombo, August 17. 1921

Lot

G. K. THORNHILL, for Surveyor-General.

| 00   | UTIL . | 50, 116gubb 11, 1001. | TTIB | lock survey prelim  | inary plan 1.7 | 08. |        | ,       |       |   |
|------|--------|-----------------------|------|---------------------|----------------|-----|--------|---------|-------|---|
| Lot. |        | Name of I             |      | room sur toy promis |                |     | Extent | ), A. I | R. P. |   |
| 43   |        | Iswetiyehena          | ••   | ••                  |                |     | ••     | 0       | 1 10  | ł |
| 48   | ••     | Kahatagahamulahena    |      | ••                  | • •            | •-• | ••     | 1       | 0 8   | 5 |
|      |        |                       |      |                     |                |     |        | 1       | 1 18  | 2 |

and bounded as follows: on the north by Nagollewatta sold by the Crown, Iswetiyewatta belonging to the Crown; on the east by Iswetiyehena belonging to the Crown, a cart track (road) to Radadena to be declared the property of the Crown under the Waste Lands Ordinances, the village limit of Radadena; on the south by the village limit of Radadena, part of T. P. 101,195; on the west by part of T. P. 101,195, Nagollewatta sold by the Crown (T. P. 339,304).