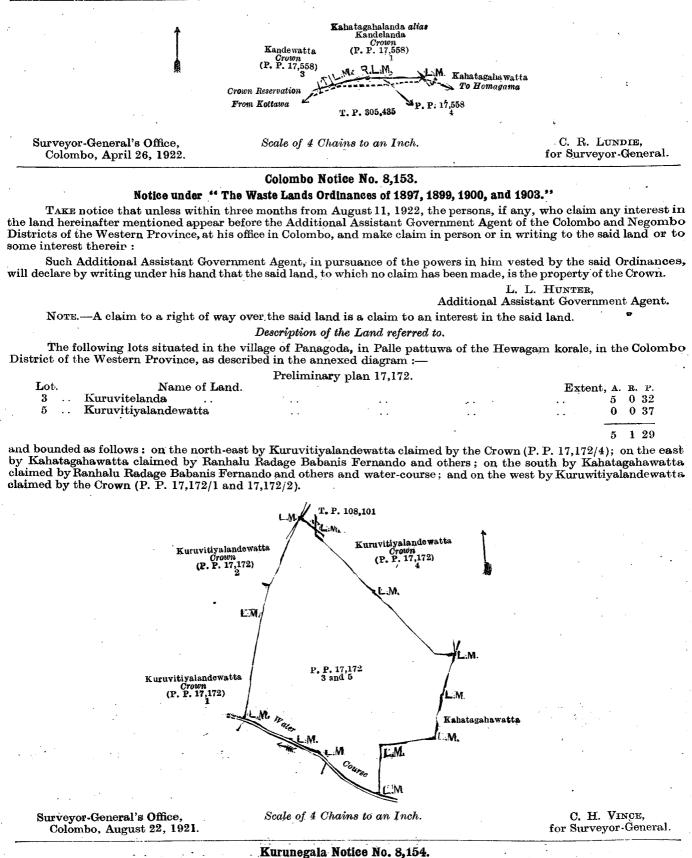

## Description of the Land referred to.

The following lot situated in the vilage of Homagama, within the Sanitary Board limits of Homagama, in the Colombo District of the Western Province, as described in the annexed diagram :----

|  | 17,558. |
|--|---------|

Extent, A. R. P. 0 0 13

Lot. Kahatagahalanda alias Kandelanda (reservation along the path)

Name of Land.

4

and bounded as follows : on the north by Kandewatta claimed by the Crown (P. P. 17,558/3) and Kahatagahalanda alias Kandelanda claimed by the Crown (P. P. 17,558/1); on the east by Kahatagahawatta claimed by G. Brumpiappuhami and others; on the south by the land depicted in title plan No. 305,435; and on the west by Crown reservation.