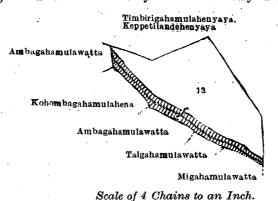

alily sudaulubaring

2 21

Name of Land. Lot. 13 Bulanawewa (tank and bund)

and bounded as follows : on the north and east by Timbirigahamulahenyaya and Keppetilandehenyaya (private); on the south by Migahamulawatta claimed by L. H. Rana and others, Talgahamulawatta claimed by L. H. Rana and others, Ambagahamulawatta claimed by S. H. Redi and others; on the west by Kohombagahamulahena claimed by S. H. Kiriya, Vidane, and others, Ambagahamulawatta claimed by L. H. Ranahenaya and others.