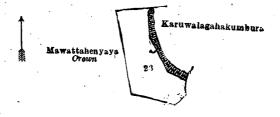

Surveyor-General's Office, Colombo, April 20, 1922. Scale of 4 Chains to an Inch.

C. H. VINCE, for Surveyor-General.

A. R. P

0 2 33

Extent,

V.-Block survey preliminary plan 1,678.

Name of Land. Lot 23 Karuwalagahawetiyawewa (abandoned tank and bund)

and bounded as follows: on the north by Mawattahenyaya to be declared the property of the Crown under the Waste Lands Ordinances; on the east by Karuwalagahakumbura claimed by Angappulihenayalage Dingiri Meniki Redi and another, Mawattahenyaya to be declared the property of the Crown under the Waste Lands Ordinances; on the south and west by Mawattahenyaya to be declared the property of the Crown under the Waste Lands Ordinances.