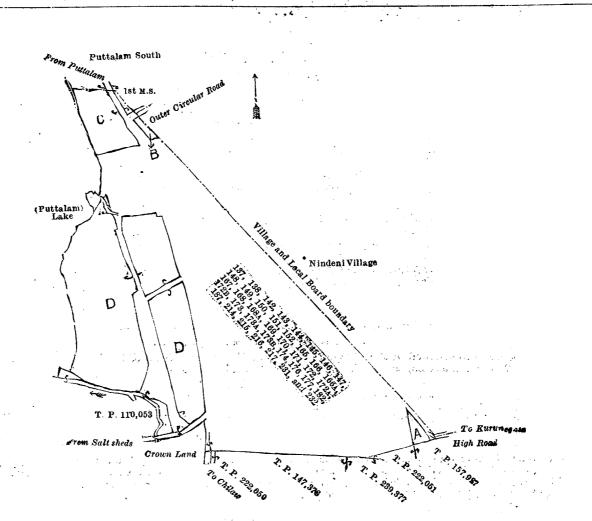

٠.

under and by virtue of the powers vested in me in that behalf by section 2 of the said Ordinances, do hereby on this 2nd day of May, 1922, order and declare, that the said lands, as more fully described herein below, situate in the village of Tllaiyadi, within the Local Board limits of Puttalam of the Puttalam District, in the North-Western Province, and shown as lots 137, 138, 142, 143, 144, 145, 146, 147, 148, 14', 150, 151, 152, 165, 166, 166A, 167, 168, 168A, 169, 170, 171, 172, 172A, 172B, 173, 173A, 173B, 174, 176, 177, 182, 187, 214, 215, 216, 217, 231, and 232 in preliminary plan 4,839 and in the annexed diagram, and containing in extent 119 acres and 1 4 perches, are the property of the Crown.

## Description of the Lands referred to.

The following lots situated in the village of Tillaiyadi, within the Local Board limits of Puttalam of the Puttalam District, in the North-Western Province, as described in the annexed diagram :—

Preliminary plan 4,839.

|    | Lot.        |       | Name of Land.                | Exten    | t. A.      | в.       | Р.           | Lot.              | Name of Land.              | Exter  | nt. A. | R.         | Р.          |
|----|-------------|-------|------------------------------|----------|------------|----------|--------------|-------------------|----------------------------|--------|--------|------------|-------------|
|    | 137         |       | Tillaiyadi-ichankadu         | ••       | 0          |          | 15           | 170               | Araiparangihena            |        | 0      | 0          | $0 \cdot 2$ |
|    | 138         |       | Tillaivadipatai (reservation | for      |            |          |              | 171               | Tillaiyadiveli             |        | 0      | 1          | 0 -         |
|    |             |       | cart track)                  |          | 0          | 0        | 16           | 172               | Tillaiadihena              |        | 0      | 0          | 22          |
|    | 142         | ••    | Tillaiyaidi inchankadu       | · • •    | 1          | 3        | 10           | 172A              | . Do                       |        | 0      | 0          | 18.2        |
| -+ | 143         | ••    | Do                           |          | <b>21</b>  | 3        | <b>22</b>    | <b>172</b> в '.'. | . Do                       | ••     | 0      | ` <b>0</b> | 0.8         |
|    | 144         | •••   | Sekalathikkulam (tank)       | ••       | <b>5</b>   | 0        | <b>26</b>    | 173               | Do                         |        | 0      | 0          | 23 6        |
|    | 145         |       | Sekalathikulaveli            | ••       | 0          | 2        | <b>27</b>    | 173A              | Do                         |        | 0      | 0          | 1.1         |
|    | 146         | ••    | Tillaiyadipatai (reservation | for      |            |          |              | 173в              | Do                         | • •    | 0      | 0          | $1 \cdot 3$ |
| •  |             |       | road)                        | • •      | 1          |          | 19           | 174               | Tillaiyadi estate          | • •    | 0      | 0          | $4 \cdot 2$ |
|    | 147         | ••    | Nindenikulam                 |          | 0          | <b>2</b> | •            | 176               |                            | · • •  | 0      | 0          | 8 :         |
|    | 148         | • • • | Do                           | ••       | 10         | 3        |              | 177               | Ettaraimaddodai (water-cou | urse)  | 0      | 1          | 15          |
|    | 149         | ••    | Nindenitivakkadu             | •••      | 40         | 1        | 36           | 182               | Tillaiyadikani             | ••     | 1      | 0          | 7           |
|    | 150         | ••    | Do. (road reserva            | tion)    | 0          | 3        | -            | 187               | Roads                      | · • •  | 7      | 3          | <b>25</b>   |
|    | 151         |       | Nindenitaravai               | ••       | 12         | 0        |              | 214               | Tillaiyadi marsh           | • •    | 0      | 1          | 0           |
|    | 152         | •••   | Do                           | • • •    | 0          | 0.       |              | 215               | Oonchalkodiy-aru (water-co | urse). | 0      | 3          | 34          |
| •  | 165         | ••    | Araiparangihena              | <b>.</b> | , <b>0</b> |          | 12           | 216               | Tillaiyadiveli             | • •    | 1      | 1          | <b>32</b>   |
|    | 166         |       | Do. alias Tillaiyadip        | piddi    | -3         |          | $34 \cdot 3$ | 217               | Tillaiyadippallam          | ••     | 1      | <b>2</b>   | 38          |
|    | 166 A       | ••    | Do                           | · • •    | 1          | <b>2</b> |              | 231               | Tillaiyadiveli             | • •    | 0      | <b>0</b> . | 38          |
|    | 167         | ••    | Tillaiyadikkadalpiddi        | ••       | 0          | 1        | <b>24</b>    | 232               | Do                         | • •    | 1      | 0          | 9           |
|    | 168         | ••    | Araiparangichenaittaravai    | ••       | 1          | 0        | 16.7         |                   |                            |        |        |            |             |
|    | 168a        | • •   | Do                           | ••       | 0          | 1        | 6.3          |                   |                            |        | 119    | 0          | 1.4         |
|    | <b>16</b> ) | ••    | Araiparangihena .            | ••       | 0          | 0        | 6            | •                 |                            | 7      |        |            |             |
|    |             |       |                              |          |            |          |              |                   |                            |        |        |            |             |

and bounded as follows: on the north by the boundary of Puttalam South, the boundary of the Nindeni village and of the Local Board; on the east by the boundary of the Nindeni village and of the Local Board; on the south by T. Ps. 157,927, 222,051, 239,377, 147,378, 222,050, Crown land, T. P. 110,053; on the west by the Puttalam lake.