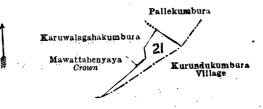

Surveyor-General's Office Colombo, April 20, 1922.

IV.—Block survey preliminary plan 1,678.

C. H. VINCE, for Surveyor-General.

Extent. A. R.

1

Extent, R. 0 026

Lot. Name of Land. 21 Gassowewa (tank)

and bounded as follows : on the north by Karuwalagahakumbura claimed by Angappulihenayalage Dingiri Meniki Redi and another, Pallekumbura claimed by L. H. Ranahenaya and others; on the east by Pallekumbura claimed by L. H. Ranahenaya and others, the village limit of Kurundukumbura; on the south by the village limit of Kurundukumbura; on the west by Mawattahenyaya to be declared the property of the Crown under the Waste Lands Ordinances, Karuwalagahakumbura claimed by Angappulihenayalage Dingiri Meniki Redi and another.