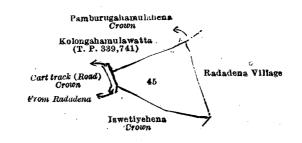

Surveyor-General's Office, Colombo, August 17, 1921.

Lot.

Scale of 4 Chains to an Inch.

G. K. THORNHILL, for Surveyor-General.

-Block survey preliminary plan 1,708. IV.-Name of Land.

Extent, A. R. 0. 2 32

45 Galagawawatta and bounded as follows : on the north by Kolongahamulawatta sold by the Crown (T. P. 339,741), Pamburugahamulahena to be declared the property of the Crown under the Waste Lands Ordinances; on the east by the village limit of Radadena; on the south by Iswetiyehena to be declared the property of the Crown under the Waste Lands Ordinances; on the west by Iswetiyehena to be declared the property of the Crown under the Waste Lands Ordinances, cart track (road) from Radadena to be declared the property of the Crown under the Waste Lands Ordinances, Kolongahamulawatta sold by the Crown (T. P. 339,741).