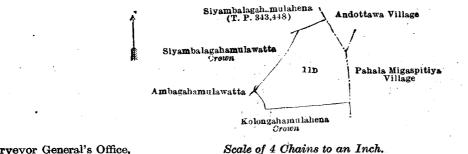

Surveyor-General's Office, Colombo, August 17, 1921.

#### Scale of 4 Chains to an Inch.

G. K. THORNHILL, for Surveyor-General. -Block survey preliminary plan 1,708. Extent, A. R.

0. 3 35 Kolongahamulahena 110 and bounded as follows: on the north by Siyambalagahamulawatta belonging to the Crown, Siyambalagahamulahena sold by the Crown (T. P. 343,448), the village limit of Andottawa; on the east by the village limit of Andottawa, the village limit of Pahalamigaspitiya; on the south by Kolongahamulahena to be declared the property of the Crown under the Waste Lands Ordinances; on the west by Kolongahamulahena to be declared the property of the Crown under the Waste Lands Ordinances, Ambagahamulawatta claimed by Potuwewe Naidelagegedera Kiri Meniki Nachchire, Siyambalagahamulawatta belonging to the Crown.