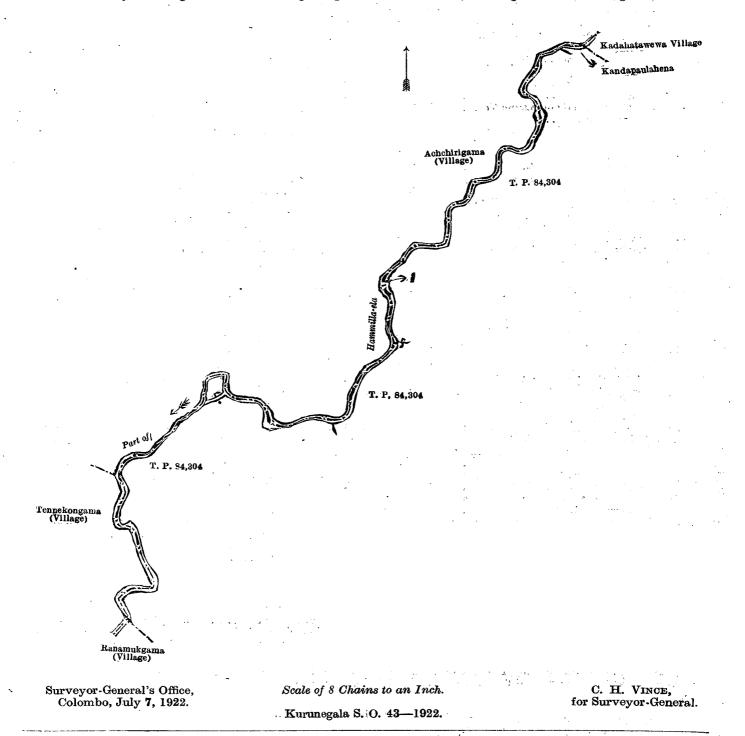

#### Description of the Land referred to.

The land commonly called or known as part of Hammilla-ela (stream), situated in the village of Walpaluwa, in the Nikawagampaha korale of the Hiriyala hatpattu of the Kurunegala District, in the North-Western Province, containing in extent 1 acre 3 roods and 35 perches, shown as lot 1 in block survey preliminary plan 1,870 and in the annexed diagram, and bounded as follows: on the north by part of Hammilla-ela (the village limit of Achchirigama), the village limit of Kadahatawewa); on the east by Kandapaulahena (private), T. P. 84,304; on the south by the village limit of Ranamukgama; and on the west by the village limit of Tennekongama, part of Hammilla-ela (the village limit of Achchirigama).