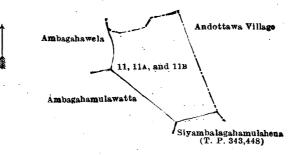

## Description of the Lands referred to.

The following lots situated in the village of Ambagahawewa, in the Giratalane korale of the Dewamedi hatpattu of the Kurunegala District, in the North-Western Province, as described in the annexed diagrams :—

#### I.-Block survey preliminary plan 1,708.

| Lot. | Name of                | Land.     |    |      |      | Extent, | А.  | R.   | Р.       |
|------|------------------------|-----------|----|------|------|---------|-----|------|----------|
| . 11 | <br>Meegahamulahena    | ••        | •• |      | • 1• | • :•    | 0   | 2    | 12       |
| 114  | <br>Do.                | ••        |    | ••   | • 2• | • • •   | • 0 | 1    | 21       |
| 11в  | <br>Siyambalagahamulak | otuwehena | •• | ••   | • 3* | •2•     | 0   | 1    | 4        |
|      |                        |           |    |      |      |         |     | **** | <u> </u> |
| . ·  |                        |           |    | * v: |      |         | 1   | 0    | 37       |

and bounded as follows: on the north and east by the village limit of Andottawa; on the south by Siyambalagahamulahena sold by the Crown (T. P. 343,448), Ambagahamulawatta claimed by Potuwewenaidelagegedera Kiri Meniki Nachchire; on the west by Ambagahamulawatta claimed by Potuwewenaidelagegedera Kiri Meniki Nachchire, Ambagahawela claimed by Ratuyahalenaidelagegedera Kiri Naide and others.