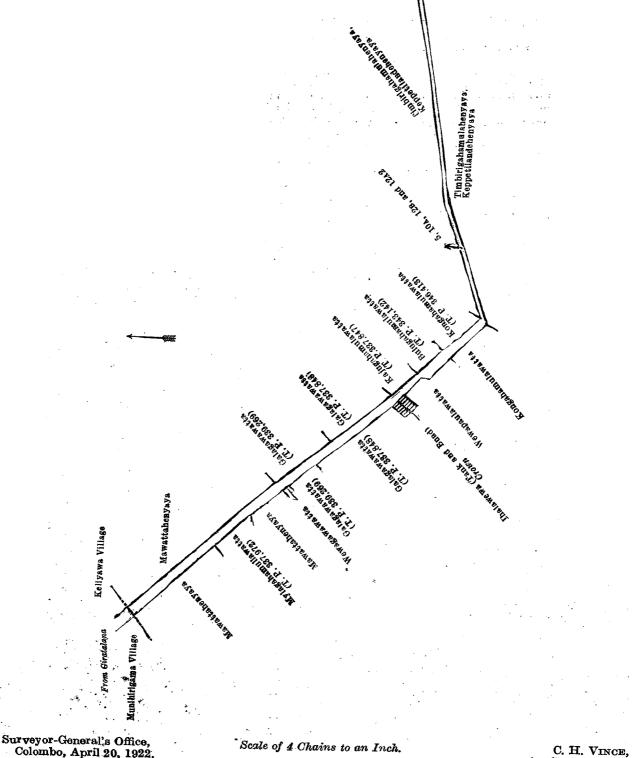

THE notice required by section 1 of "The Waste Lands Ordinances of 1897, 1899, 1900, and 1903," having been duly published in manner prescribed by that section in respect of the above-named lands (vide Notice No. 7,762), and no claim having been made to the said lands or to any interest therein within the period of three months from the date specified in the said notice, I, Norman Albert Hampton, Special Officer appointed under section 28 of the said Ordinances, under and by virtue of the powers vested in me in that behalf by section 2 of the said Ordinances, do hereby on this 20th day of May, 1922, order and declare the that said lands, as more fully described herein below, situate in the village of Patapiligama, in the Giratalane korale of the Dewamedi hatpattu of the Kurunegala District, in the North-Western Province, and shown as lots 2, 5, 10A, 12B, 12A2, 13, 21, and 23 in block survey preliminary plan 1,678 and in the annexed diagrams, and containing in extent 9 acres 1 rood and 36 perches, are the property of the Crown.

## Description of the Lands referred to.

The following lots situated in the village of Patapiligama, in the Giratalane korale of the Dewamedi hatpattu of the Kurunegala District, in the North-Western Province, as described in the annexed diagrams :----

| I.—Block survey prel | iminary p | lan 1 | 1,678 |
|----------------------|-----------|-------|-------|
|----------------------|-----------|-------|-------|

| Lot. |    | Name of Land.             |       |     |     | Exte | nt, A. R. P. |
|------|----|---------------------------|-------|-----|-----|------|--------------|
| 2    | •• | Ihalawewa (tank and bund) | • • • | • • | ••• | ••   | 5 3 35       |

and bounded as follows: on the north by Mawattahenyaya (private), Wewagawawatta sold by the Crown (T.P. 339,269), Galagawawatta sold by the Crown (T. P. 339,269), Galagawawatta sold by the Crown (T. P. 337,848), a road from Giratalane; on the east by Wewapaulawatta claimed by S. H. Rodi and others, Ihalakumbura claimed by S. H. Kiri Rodi, Ihalakumbura (private); on the south by Mawattahenyaya to be declared the property of the Crown under the Waste Lands Ordinances; on the west by Mawattahenyaya to be declared the property of the Crown under the Waste Cordinances, Mawattahenyaya (private).

Surveyor-General's Office, Colombo, April 20, 1922. Scale of 4 Chains to an Inch.

C. H. VINCE, for Surveyor-General.

| Name of I                   | and.     | - ·   |     |         |     | Extent, A. R.   |
|-----------------------------|----------|-------|-----|---------|-----|-----------------|
| <br>Gansabhawa road         |          | · • • | · . | ••      | ••  | $0\overline{2}$ |
| <br>Access for footpath res | ervation |       |     | • •,    | • • | . 0 0           |
| <br>Do.                     | -        | • •   | • • | • • ·   | • • | i di l          |
| <br>Do.                     | - 1.     | ••    |     | • • ' * | ••  |                 |
| . ·                         |          |       |     |         |     |                 |
|                             |          |       |     | · ,     | •   | 1 0             |

under the Waste Lands Ordinances; on the west by Galagawawatta sold by the Crown (T. P. 337,848), Galagawawatta sold by the Crown, Wewagawawatta sold by the Crown (T. P. 339,269), Mawattahenyaya (private), Mylagahamullawatta sold by the Crown (T. P. 337,972), Mawattahenyaya (private). ř

alily sudaulubaring

2 21

Name of Land. Lot. 13 Bulanawewa (tank and bund)

and bounded as follows : on the north and east by Timbirigahamulahenyaya and Keppetilandehenyaya (private); on the south by Migahamulawatta claimed by L. H. Rana and others, Talgahamulawatta claimed by L. H. Rana and others, Ambagahamulawatta claimed by S. H. Redi and others; on the west by Kohombagahamulahena claimed by S. H. Kiriya, Vidane, and others, Ambagahamulawatta claimed by L. H. Ranahenaya and others.

Surveyor-General's Office Colombo, April 20, 1922.

IV.—Block survey preliminary plan 1,678.

C. H. VINCE, for Surveyor-General.

Extent. A. R.

1

Extent, R. 0 026

Lot. Name of Land. 21 Gassowewa (tank)

and bounded as follows : on the north by Karuwalagahakumbura claimed by Angappulihenayalage Dingiri Meniki Redi and another, Pallekumbura claimed by L. H. Ranahenaya and others; on the east by Pallekumbura claimed by L. H. Ranahenaya and others, the village limit of Kurundukumbura; on the south by the village limit of Kurundukumbura; on the west by Mawattahenyaya to be declared the property of the Crown under the Waste Lands Ordinances, Karuwalagahakumbura claimed by Angappulihenayalage Dingiri Meniki Redi and another.

Surveyor-General's Office, Colombo, April 20, 1922. Scale of 4 Chains to an Inch.

C. H. VINCE, for Surveyor-General.

A. R. P

0 2 33

Extent,

V.-Block survey preliminary plan 1,678.

Name of Land. Lot 23 Karuwalagahawetiyawewa (abandoned tank and bund)

and bounded as follows: on the north by Mawattahenyaya to be declared the property of the Crown under the Waste Lands Ordinances; on the east by Karuwalagahakumbura claimed by Angappulihenayalage Dingiri Meniki Redi and another, Mawattahenyaya to be declared the property of the Crown under the Waste Lands Ordinances; on the south and west by Mawattahenyaya to be declared the property of the Crown under the Waste Lands Ordinances.

Surveyor-General's Office, Colombo, April 20, 1922. Scale of 4 Chains to an Inch.

N. A. HAMPTON,

C. H. VINCE, for Surveyor-General.

May 20, 1922.

Special Officer.