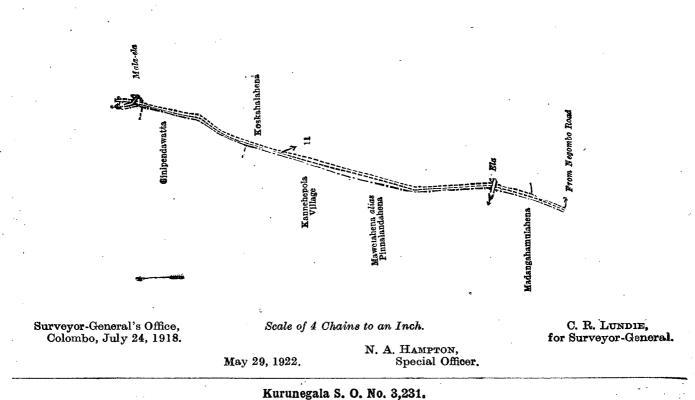

WHEREAS in pursuance of section 1 of the said Ordinances it was duly notified on the 4th day of March, 1921, that if no claim to the land commonly called or known as a road, situate in the village of Gepallawa, in the Rekko pattu korale of the Dambadeni hatpattu of the Kurunegala District, in the North-Western Province, containing in extent 23 perches, and shown as lot 11 in preliminary plan 4,808 and in the annexed diagram, was made to Norman Albert Hampton, Special Officer appointed under section 28 of the said Ordinances, within the period of three months from the date specified in such notice, such land would be declared the property of the Crown, and dealt with on account of the Crown (vide Notice No. 7,773):

## Description of the Land referred to.

The land commonly called or known as a road, situated in the village of Gepallawa, in the Rekko pattu korale of the Dambadeni hatpattu of the Kurunegala District, in the North-Western Province, containing in extent 23 perches, shown as lot 11 in preliminary plan 4,808 and in the annexed diagram; and bounded as follows: on the north by the village limit of Kannehepola (Ginipendawatta claimed by Herat Mudiyanselage Petanhamy and others), the Mala-ela; on the east by Koskahalahena claimed by Dr. James Hoole; on the south by the Negombo road; on the west by the village limit of Kannehepola. (Madangahamulahena claimed by Narayana Mudiyanselage Ukku Banda and others, Mawelahena *alias* Pinnalandehena claimed by Herat Mudiyanselage Appuhamy Arachchi, Ginipendawatta claimed by Herat Mudiyanselage Petanhamy and others).