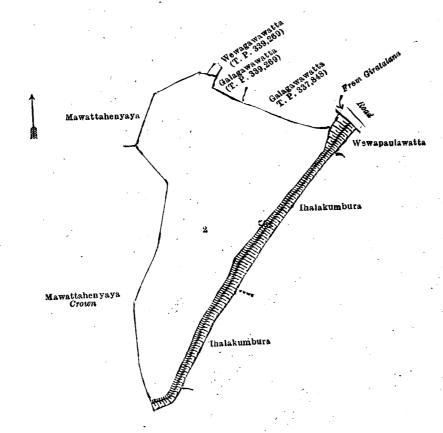

| I.—Block survey prel | iminary p | lan 1 | 1,678 |
|----------------------|-----------|-------|-------|
|----------------------|-----------|-------|-------|

| Lot. |    | Name of Land.             |       |     |     | Exte | nt, A. R. P. |
|------|----|---------------------------|-------|-----|-----|------|--------------|
| 2    | •• | Ihalawewa (tank and bund) | • • • | • • | ••• | ••   | 5 3 35       |

and bounded as follows: on the north by Mawattahenyaya (private), Wewagawawatta sold by the Crown (T.P. 339,269), Galagawawatta sold by the Crown (T. P. 339,269), Galagawawatta sold by the Crown (T. P. 337,848), a road from Giratalane; on the east by Wewapaulawatta claimed by S. H. Rodi and others, Ihalakumbura claimed by S. H. Kiri Rodi, Ihalakumbura (private); on the south by Mawattahenyaya to be declared the property of the Crown under the Waste Lands Ordinances; on the west by Mawattahenyaya to be declared the property of the Crown under the Waste Cordinances, Mawattahenyaya (private).