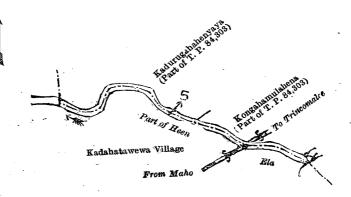

#### Description of the Land referred to.

The land commonly called or known as Heen-ela (half the area of stream), situated in the village of Diwurungama, in the Nikawagampaha korale of the Hiriyala hatpattu of the Kurunegala District, in the North-Western Province, containing in extent 21 perches, shown as lot 5 in block survey preliminary plan 1,872 and in the annexed diagram, and bounded as follows: on the north by Kadurugahahenyaya (part of T. P. 84,303); on the east by Kadurugahahenyaya (part of T. P. 84,303), Kongahamulahena (part of T. P. 84,303); on the south and west by the Heen-ela), the village limit of Kadahatawewa).