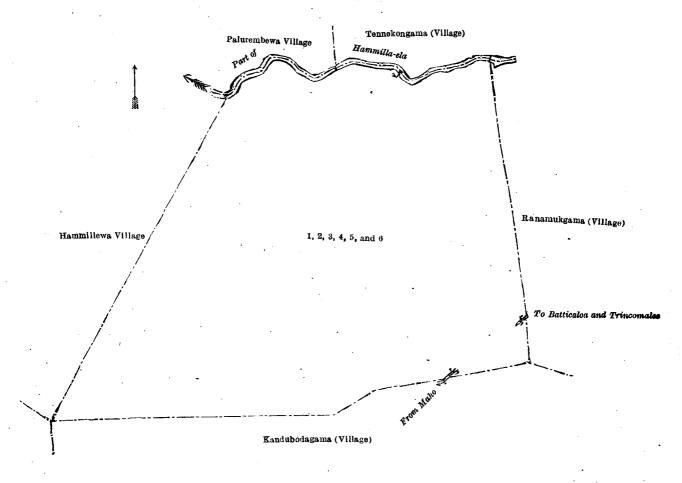

W. T. STACE, Special Officer.

Note.—A claim to a right of way over the said lands or any of them is a claim to an interest in the land or lands.

The following lots situated in the village of Vichcharanagama, in the Nikawagampaha korale of the Hiriyala hatpattu of the Kurunegala District, in the North-Western Province, as described in the annexed diagram:—

## Block survey preliminary plan 1,868.

| Lot. | Name of Land. Extent                | , A. | R. | Р. | Lot. | Name of 1     | Land.    |      | Exte | ent, A.  | R. | Р.  |   |
|------|-------------------------------------|------|----|----|------|---------------|----------|------|------|----------|----|-----|---|
| ı.   | Part of Hammilla-ela                | 0    | 2  | 3  | 5    | Wewaihalayaya | (railway | line | and  | re-      |    |     |   |
| 2 .  | Wewapaulayaya, Ambagahamulayaya     | 69   | 3  | 4  |      | servation)    |          |      | ٠.   | 3        | 1  | 14. | 3 |
| 3    | Bund reservation                    | 1    | 2  | 33 | 6    | Wewaihalayaya |          |      |      | 0        | 0  | 33  |   |
| 4 .  | Paluwewa (abandoned tank and bund). | 11   | 0  | 37 |      |               |          |      |      | <u> </u> |    |     |   |
|      | •                                   |      |    |    |      | ·             |          |      |      | 86       | 3  | 4.  | 3 |

and bounded as follows: on the north by part of Hamilla-ela (the village limits of Palu Rembewa and Tennakongama) on the east by the village limit of Ranamukgama; on the south by the village limit of Kandubodagama; on the west by the village limit of Hammillewa.

Surveyor-General's Office, Colombo, July 4, 1922. Scale of 8 Chains to an Inch.

Kurunegala S. O. 48-1922.

C. H. VINCE, for Surveyor-General.