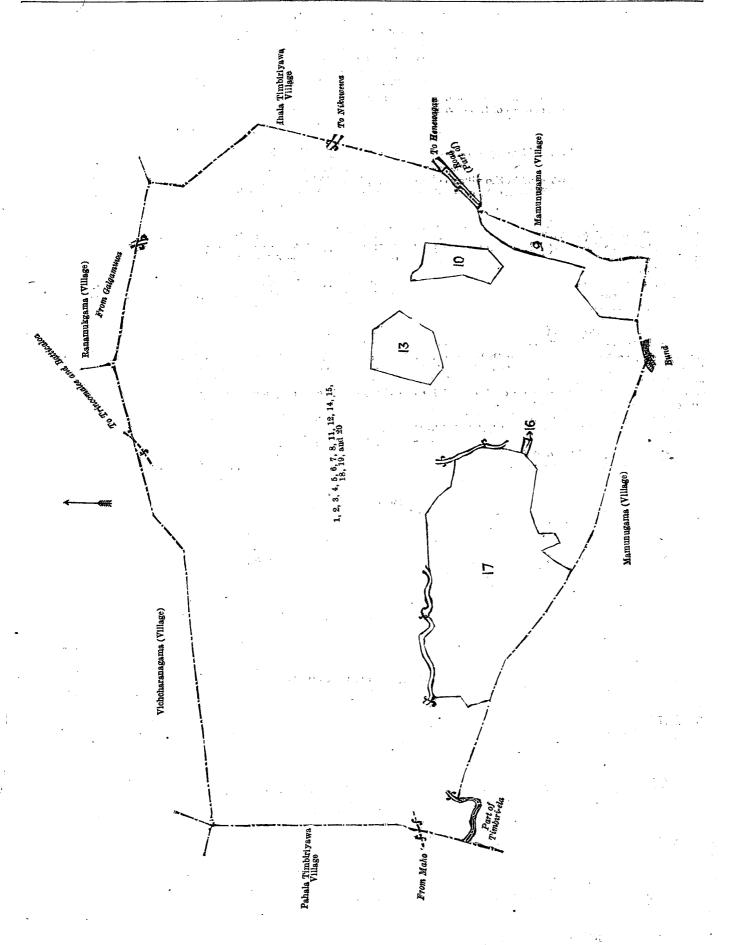

#### Block survey preliminary plan 1,867.

| Lot.       | Name of Land. Extent, A.                   | R. | <b>P.</b> | Lot. | Name of Land.             | $\mathbf{E}\mathbf{x}\mathbf{t}$ | ent, | A.         | R. | P.        |
|------------|--------------------------------------------|----|-----------|------|---------------------------|----------------------------------|------|------------|----|-----------|
| 1          | <br>Mungyaya, Lansiyagalayaya, Batuyaya 24 | 0  | 30        | 12   | <br>Wekandapaulahena      | (reservation                     | for  |            | •  |           |
| 2          | <br>Mungyaya, Batuyaya, Lansiyagalayaya 16 | 2  | 15.6      |      | bund)                     | . :                              |      | 1          | 3  | 4         |
| 3          | <br>Do. Dambagahamullehena77               | 2  | 31        | 14   | <br>Timbiri-ela           |                                  |      | 1          | 2  | <b>32</b> |
| 4          | <br>Bulugahahena 1                         |    | 7         | 15   | <br>Wekandapaulahena      | ••                               |      | 9          | 1  | 23        |
| <b>5</b> · | <br>Minor road (road and reservation) 1    | 3  | 30        | 18   | <br>Batuhena              |                                  |      | 1          |    |           |
| 6          | <br>Galpitiyahena 7                        | 0  | 15        | 19   | <br>Welapaulahena         | • •                              |      | 2          | 2  | 13        |
| 7          | <br>Gansabhawa road (part of) 0            | 0  | 19        | 20   | <br>Timbiri-ela (part of) |                                  |      | 0          | 0  | 8         |
| 8          | <br>Gansabhawa road 0                      | 1  | 0         | 1    |                           |                                  | _    |            |    |           |
| 11         | <br>Kandubodagamawewa (tank and bund) 10   | 0  | 10        |      |                           |                                  | 1    | 5 <b>6</b> | 1  | 24 · 6    |

and bounded as follows: on the north by the village limit of Vichcharanagama, the village limit of Ranamukgama; on the east by the village limit of Ihala Timbiriyawa, the village limit of Mamunugama; on the south by the village limit of Mamunugama; on the west by the village limit of Pahala Timbiriyawa.

Note.—The following lots lying within the above-mentioned boundaries are excluded from this notice, and their aggregate acreage of 24 acres 3 roods and 39 perches is not included in the acreage of 156 acres 1 rood and 24 6 perches given above:—

#### Block survey preliminary plan 1,867.

| Lot | Name of Land.                  | Extent,    | Α. | R. | P. | Lot. | Name of Land.      | Extent, | , A. | R. | P. |
|-----|--------------------------------|------------|----|----|----|------|--------------------|---------|------|----|----|
| 9   | <br>Kongahamullekumbura        |            | 3  | 3  | 39 | 17   | Migahamullekumbura |         | 16   | 3  | 9  |
| 10  | <br>Halambagahakumbura         |            | 1  | 2  | 29 |      | _                  |         |      |    |    |
| 13  | <br>Pansalakumbura             |            | 2  | 1  | 30 | i.   |                    |         | 24   | 3  | 39 |
| 16  | <br>Siyambalagahamullekamata ( | threshing- |    |    |    | İ    |                    |         |      |    |    |
|     | floor)                         |            | 0  | 0  | 12 | ]    |                    |         |      |    |    |