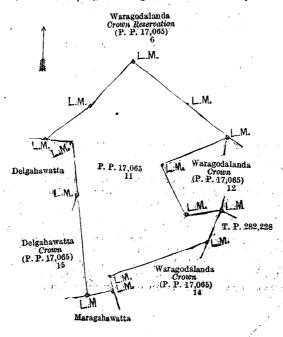

#### Description of the Land referred to.

The following lot situated in the village of Bollatawa, in Udugaha pattuwa of the Hewagam korale, in the Colombo District of the Western Province, as described in the annexed diagram :-

Preliminary plan 17,065

11

Name of Land. Waragodalanda

0 13

and bounded as follows: on the north by Waragodalanda, Crown reservation (P. P. 17,065/6); on the east by Waragodalanda, landa claimed by the Crown (P. P. 17,065/12), land depicted in title plan No. 282,228, and Waragodalanda claimed by the Crown (P. P. 17,065/14); on the south by Maragahawatta claimed by H. Henderick and others; and on the west by Delgahawatta claimed by the Crown (P. P. 17,065/15), and Delgahawatta claimed by G. Sarnelis Appu and others.

Surveyor-General's Office, Colombo, April, 26, 1922.

Scale of 4 Chains to an Inch.

C. R. LUNDIE. for Surveyor-General.