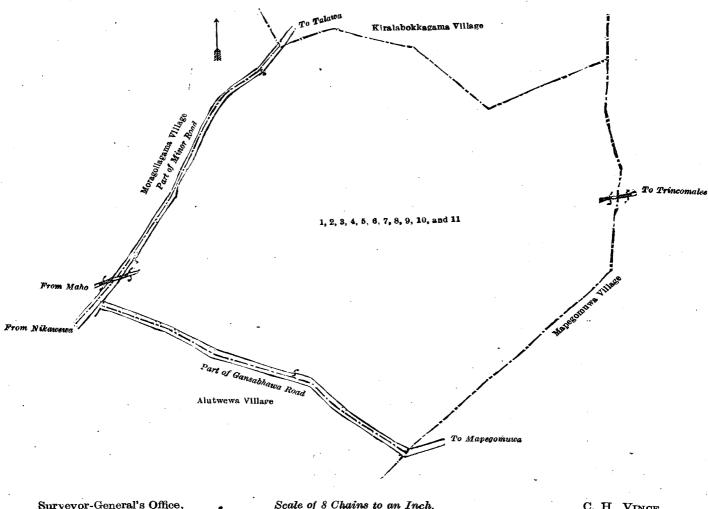

W. T. STACE, Special Officer.

Note. - A claim to a right of way over the said lands or any of them is a claim to an interest in the land or lands.

The following lots situated in the village of Ehetuwewa, in the Nikawagampaha korale of the Hiriyala hatpattu of the Kurunegala District, in the North-Western Province, as described in the annexed diagram:—

|  | preliminary |  |
|--|-------------|--|
|  |             |  |
|  |             |  |
|  |             |  |

|      |   |                                   |       |       |    |      |     |   | 4                                         |    |              |
|------|---|-----------------------------------|-------|-------|----|------|-----|---|-------------------------------------------|----|--------------|
| Lot. |   | Name of Land.                     | Exten | t, A. | R. | P. , | Lot | • | Name of Land. Extent, A.                  | R. | <b>P.</b>    |
| 1    |   | Minor road (half area of road)    |       | 0     | 2  | 4    | 7   |   | Ehetuwewahena (reservation for road) 0    |    | 2            |
| 2    |   | Ehetuwewahena (reservation for re | oad)  | 0     | 1  | 24   | 8   |   | Ehetuwewahena15                           | 3  | $38 \cdot 2$ |
| 3    |   | Ehetuwewahena                     |       | 37    | 3  | 21   | 9   |   | Do 0                                      | 0  | 9            |
| 4.   | ٠ | Moragollagamawewa (part of tank   | )     | 2     | 0  | 35   | 10  |   | Gansabhawa road (half the area of road) 0 | 2  | 36           |
| 5    |   | Ehetuwewahena                     |       | 0     | 0  | 38   | 11  |   | Ehetuwehena, Munhena 38                   | 0  | <b>3</b> 5   |
| 6    |   | Kiralagahamulahenkotuwa alias El  | hetu- |       |    | - 1  |     |   | · · · · · · · · · · · · · · · · · · ·     |    |              |
|      |   | wewahena                          | • 10  | 0     | 0  | 17   |     |   | 96                                        | 2  | $19 \cdot 2$ |

and bounded as follows: on the north by the village limit of Kiralabokkagama; on the east by the village limit of Mapegomuwa; on the south by the village limit of Mapegomuwa, part of Gansabhawa road from Mapegomuwa (the village limit of Alutwewa); on the west by part of Gansabhawa road from Mapegomuwa (the village limit of Alutwewa), part of minor road from Nikawewa to Talawa, the village limit of Moragollagama.

Surveyor-General's Office, Colombo, June 27, 1922. Scale of 8 Chains to an Inch. Kurunegala S. O. 47—1922. C. H. VINCE, for Surveyor-General.