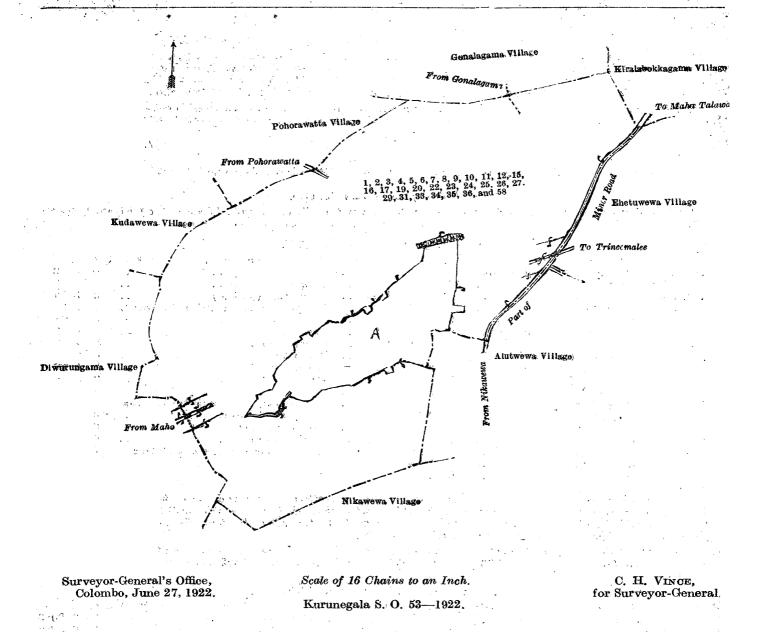

#### Description of the Lands referred to.

The following lots situated in the village of Moragollegama, in the Nikawagampaha korale of the Hiriyala hatpattu of the Kurunegala District, in the North-Western Province, as described in the annexed diagram:—

Block survey preliminary plan 1,875.

| 1 Kolonyayehena, Dematayayehena, 19 Ela Bogahahena 27 0 31 20 Wewapaulahena | 0<br>1<br>0<br>0 | _ | 12<br>2<br>17 |
|-----------------------------------------------------------------------------|------------------|---|---------------|
|                                                                             | 1<br>0<br>0      | _ | 2<br>17       |
| 0 0 70 100 350 7 1 1 10                                                     | 0                | _ | 17            |
| 2 Footpath 0 0 16 22 Minor road (part of)                                   | 0                |   |               |
| 3 Palugahamulahena 16 0 19 23 Gangodahena (reservation for road).           |                  | 2 | 35            |
| 4 Bogahahena (reservation for road) 0 1 26 24 Do                            | 0                | 3 | 11            |
| 5 Moragollegamawewa (part of tank) 9 1 29   25 Footpath                     | 0                | 0 | 2             |
| 6 Do. (tank and bund) 44 1 23   26 Gangodahena                              | 2                | 2 | 7             |
| 7 Wewapaulahena (reservation for 27 Footpath                                | 0                | 0 | 4             |
| bund) 1 2 17   29 Gangodahena                                               | . 2              | 0 | 29            |
| 8 Do. ( do. ) 2 3 16   31 Ela                                               | 0                | 0 | - 5           |
| 9 Gansabhawa road 0 1 32   33 Do                                            | 0                | 0 | 9             |
| 10 . Petankandepaulahena, Munyaya, 34 . Kuratihena, Maredikotuwa, and       |                  |   |               |
| Katukomeyaya 82 2 34 Inginigaskotuwa                                        | 58               | 3 | 2             |
| 11 . Petanhinnemukalana 4 1 19 35 Konkumbure-ela                            | 0                | 0 | 39            |
| 12 Do 3 2 16 36 Konkumburehena                                              | 6                | 1 | 1.5           |
| 15 . Ela 0 0 6 58 Gangodahena and Wewapaulahena .                           | <b>. 6</b>       | 1 | 32 · 1        |
| 16 Do 0 0 4                                                                 |                  |   |               |
| 17 Do 0 0 14                                                                | 273              | 2 | 29.6          |

and bounded as follows: on the north by the village limits of Pohorawatta and Gonalagama; on the east by the village limit of Kiralabokkagama, part of minor road from Maha Talawa to Nikawewa (the village limits of Ehetuwewa and Alutwewa), the village limits of Alutwewa and Nikawewa; on the south by the village limit of Nikawewa; on the west by the village limits of Diwurungama, Kudawewa, and Pohorawatta.

Note.—The following lots lying within the above-mentioned boundaries are excluded from this notice, and their aggregate acreage of 35 acres 2 roods and 36 perches is not included in the acreage of 273 acres 2 roods and 29 6 perches given above :—

Block survey preliminary plan 1,875.

| Lot.   | Name of Land.                   | Extent | , A. | R. P.            | Lot. |      | Name of Land.      | Extent, | Α. | R. | P.            |
|--------|---------------------------------|--------|------|------------------|------|------|--------------------|---------|----|----|---------------|
| A 14   | Alligodellekamata (threshing-fi | loor)  | 0    | 0 11             | A 46 |      | Lindakumbura       | • •     | 0  | 0  | 30.8          |
| д 18   | Bogahakumbura                   |        | 10   | 2 25             | A 47 |      | Do                 |         | 0  | 0  | 36.7          |
| А 28   | Ihalakamata (threshing-floor)   | . • •  | 0    | 0 32             | A 48 |      | Pamburugahakumbura |         | 0  | 1  | $12 \cdot 5$  |
| а 30   | Moragollegamawela               |        | 18   | 1 30             | A 49 |      | Nikgahakumbura     |         | 0  | 1  | 6             |
| А 32   | Migahakamata (threshing-floor   | r)     | 0    | 0 14             | A 50 |      | <b>Do.</b>         | £**.    | 0  | 1  | 4.7           |
| • д 37 | Konkumbura                      |        | 1    | $0 \ 18 \cdot 2$ | A 51 |      | <b>Do.</b>         | • •     | 0  | 0  | 31 · 1        |
| а 38   | Aligodellekumbura               |        | 0    | 3 4.1            | A 52 |      | $\mathbf{D_0}$ .   | • •     | 0  | 0  | 28.6          |
| А 39   | Pahalakumbura                   |        | 0    | $0.35 \cdot 8$   | A 53 |      | Migahakumbura      |         | 0  | 0  | 36.6          |
| A 40   | : Mahakumbura                   |        | 0    | 0 39 6           | A 54 | • •  | Bogahakumbura      |         | 0  | 0  | 38 · 6        |
| A 41   | Kumbukgahakumbura               |        | 0    | 0 14             | A 55 | •• ( | Kamattagarekumbura |         | 0  | 0  | $34 \cdot 7$  |
| А 42   | Do                              |        | 0    | 0 13 6           | A 56 |      | Mahakumbura        | • • •   | 0  | 2  | 6.2           |
| A 43 · | Do                              | •• '   | 0    | 1 13             | A 57 |      | Ihalakumbura       |         | 0  | 0  | 33 2          |
| A 44   | Migahakumbura                   |        |      | 0 29 8.          | ,    |      | ,                  | -       |    |    | <del></del> ` |
| A 45   | Do                              |        | 0    | 0 16 2           |      |      | er.                |         | 35 | 2  | 36            |
|        |                                 |        |      |                  |      |      |                    |         |    |    |               |

[For Diagram see page 1024.]