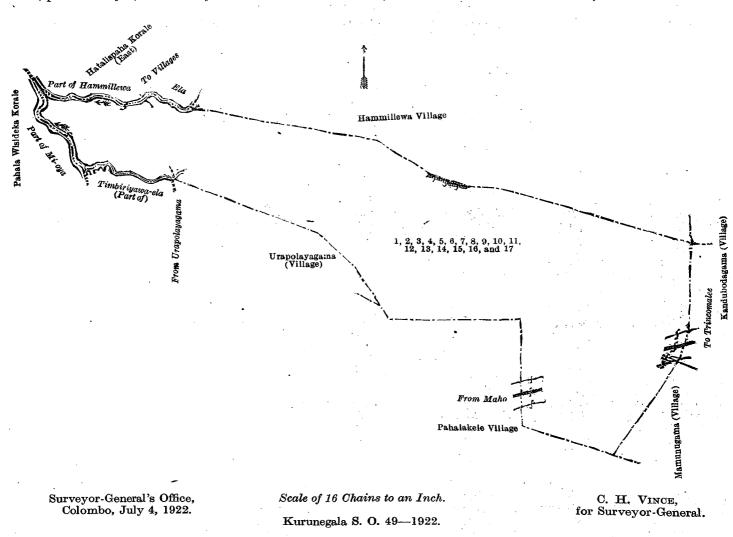

## Block survey preliminary plan 1,868.

| Lot. | Name of Land. Extent                | , A. | R. | Р. | Lot. | Name of 1     | Land.    |      | Exte | ent, A.  | R. | Р.  |   |
|------|-------------------------------------|------|----|----|------|---------------|----------|------|------|----------|----|-----|---|
| ı.   | Part of Hammilla-ela                | 0    | 2  | 3  | 5    | Wewaihalayaya | (railway | line | and  | re-      |    |     |   |
| 2 .  | Wewapaulayaya, Ambagahamulayaya     | 69   | 3  | 4  |      | servation)    |          |      | ٠.   | 3        | 1  | 14. | 3 |
| 3    | Bund reservation                    | 1    | 2  | 33 | 6    | Wewaihalayaya |          |      |      | 0        | 0  | 33  |   |
| 4 .  | Paluwewa (abandoned tank and bund). | 11   | 0  | 37 |      |               |          |      |      | <u> </u> |    |     |   |
|      | •                                   |      |    |    |      | ·             |          |      |      | 86       | 3  | 4.  | 3 |

and bounded as follows: on the north by part of Hamilla-ela (the village limits of Palu Rembewa and Tennakongama) on the east by the village limit of Ranamukgama; on the south by the village limit of Kandubodagama; on the west by the village limit of Hammillewa.

Surveyor-General's Office, Colombo, July 4, 1922. Scale of 8 Chains to an Inch.

Kurunegala S. O. 48-1922.

C. H. VINCE, for Surveyor-General.