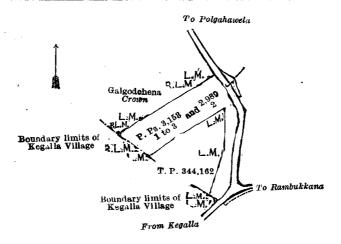

G. S. WODEMAN, Assistant Government Agent.

Note —A claim to a right of way over the said lands or any of them is a claim to an interest in the land or lands.

Description of the Lands referred to.

The following lots situated in the village of Mirihella, in Mawata pattu of Paranakaru korale, in the Kegalla District of the Province of Sabaragamuwa, as described in the annexed diagram:

|               | Preliminary plan 3,153.                     | '                |
|---------------|---------------------------------------------|------------------|
| Lot.          | Name of Land.                               | Extent, A. R. P. |
| Lot.<br>1 & 3 | <br>Galgodehena                             | 0 2 5            |
| 2             | <br>Do. (reservation along Gansabhawa path) | 0 0 10           |
| ſ             | Preliminary plan 2,989.                     |                  |
| 2             | <br>Galgodehena (reservation for road)      | 0 0 34           |
|               |                                             |                  |
|               |                                             | 0 0 0            |

Surveyor-General's Office, south by the minor road from Kegalla to Rambukkana; on the west by title plan 344,162, Colombo, July 14, 1922.

Surveyor-General's Office, Colombo, April 28, 1922.

Scale of 1 Chain to an Inch.

Surveyor-General's Office, Colombo, May 26, 1922, Scale of 4 Chains to an Inch.

C. R. LUNDIE, for Surveyor-General.