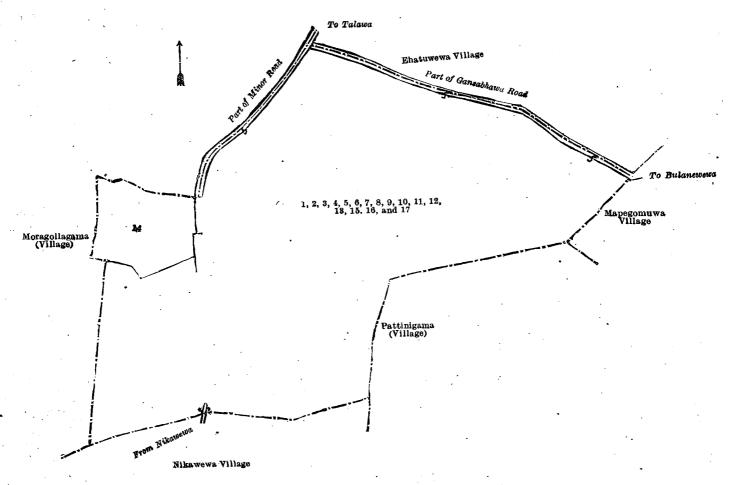

#### Description of the Lands referred to.

The following lots situated in the village of Moragollegama, in the Nikawagampaha korale of the Hiriyala hatpattu of the Kurunegala District, in the North-Western Province, as described in the annexed diagram:—

and bounded as follows: on the north by the village limits of Pohorawatta and Gonalagama; on the east by the village limit of Kiralabokkagama, part of minor road from Maha Talawa to Nikawewa (the village limits of Ehetuwewa and Alutwewa), the village limits of Alutwewa and Nikawewa; on the south by the village limit of Nikawewa; on the west by the village limits of Diwurungama, Kudawewa, and Pohorawatta.

Note.—The following lots lying within the above-mentioned boundaries are excluded from this notice, and their aggregate acreage of 35 acres 2 roods and 36 perches is not included in the acreage of 273 acres 2 roods and 29 6 perches given above :—