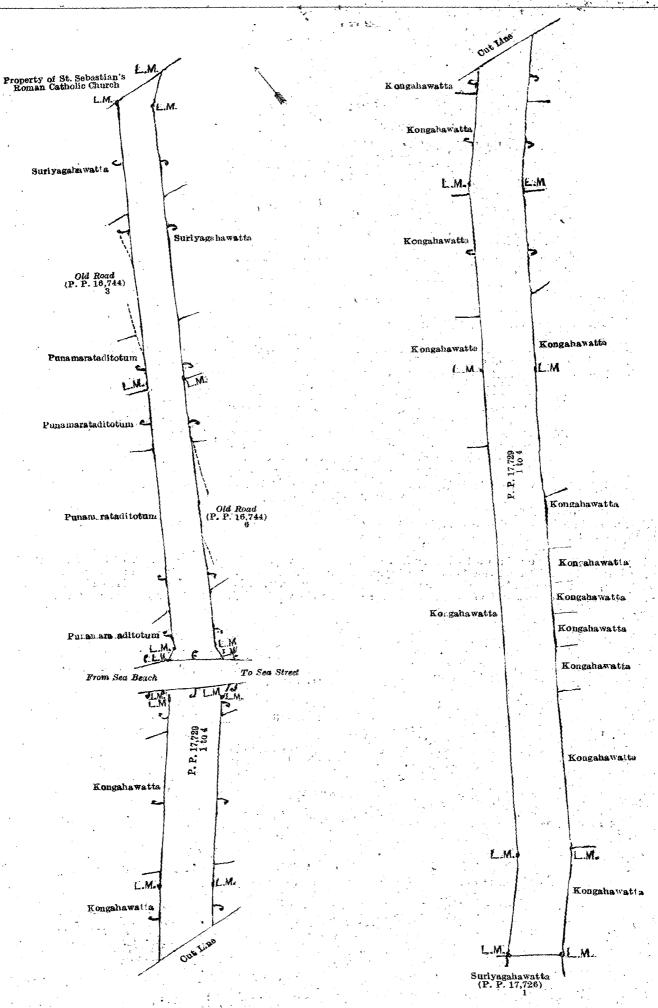

H. E. NEWNHAM, Assistant Government Agent.

Note.—A claim to a right of way over the said land or lands is a claim to an interest in the said land or lands.

Description of the Lands referred to.

The following lots situated in Sea street, within the Urban District Council limits of Negombo, in the Notice of the Western Province, as described in the annexed diagram:—

Description of the Western Province of the Weste

|      | Prelli                                     | unary pian 17,77 | 29. |         |    | •    |        |
|------|--------------------------------------------|------------------|-----|---------|----|------|--------|
| Lot. | Name of Land.                              |                  |     | Extent, | A. | K.   | - }    |
| 1    | <br>Suriyagahawatta alias Punamarataditotu |                  | •   | <br>    | 0  | 0,00 |        |
| • 2  | <br>Kongahawatta                           |                  |     | <br>    | 0  | 2 9  | 9 75   |
| 3    | <br>Do                                     |                  |     | <br>• • | 0  | 0 J  | 1 · 60 |
| 4    | <br>Do                                     |                  |     | <br>    | 0  | 0 1  | 1 · 81 |
|      |                                            | • .              |     |         |    |      |        |
|      |                                            |                  |     |         | O  | 3 6  | 6 · 91 |

and bounded as follows: on the north by the property of St. Sebastian's Roman Catholic church; on the east by land claimed by W. S. Don Sebastian Fernando, Suriyagahawatta claimed by M. Pedro Perera, by the land claimed by W. S. Don Ambrose, by the land claimed by W. S. David Fernando, old road claimed by the villagers (P. P. 16.744/6), road to Sea street, land claimed by W. S. Benedict Fernando, land claimed by W. S. Maria Fernando, land claimed by Rakkilia Fernando, land claimed by W. S. Philip Rodrigo, land claimed by W. S. Don Juan Fernando, land called Kongahawatta, land claimed by W. S. Pedro Peiris, Kongahawatta claimed by Muniandi Chetty, Kongahawatta claimed by W. S. Pedro Peiris, Kongahawatta claimed by Nagalingam, Kongahawatta claimed by M. Ponnambalam, Kongahawatta claimed by A. Chellappa, Kongahawatta claimed by S. Kadirvelpillai, and Kongahawatta claimed by the trustees of Muttumariamma kovil; on the south by Suriyagahawatta claimed by W. S. Don Ejalius Rernando of Sea street (P. P. 17,726/1); and on the west by Suriyagahawatta claimed by W. S. Don Ejulius Fernando of Sea street (P. P. 17,726/1), land claimed by Agustinu Fernando and others, Kongahawatta, Kongahawatta claimed by W. S. Estege Fernando, Kongahawatta, road to Seabeach, Punamarataditotum, Punamarataditotum claimed by W. S. Don Kaitan, Punamarataditotum, old road claimed by the villagers (P. P.16,744/3), and Suriyagahawatta.

[For Diagram see page 1027.]