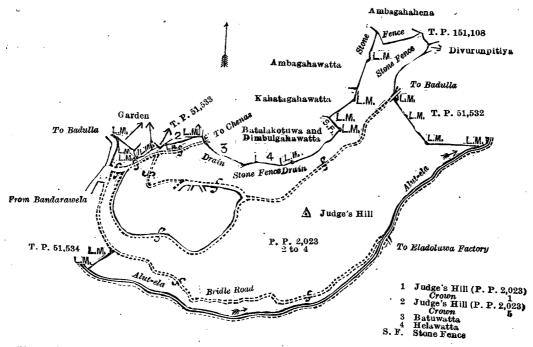

# Order under Section 2 of "The Waste Lands Ordinances of 1897, 1899, 1900, and 1903," declaring Land to be Crown Property.

In the matter of the lands commonly called or known as Judge's Hill, situate within the Local Board limits of Badulla, in the Province of Uva, and of "The Waste Lands Ordinances of 1897, 1899, 1900, and 1903."

The notice required by section 1 of "The Waste Lands Ordinances of 1897, 1899, 1900, and 1903," having been

THE notice required by section 1 of "The Waste Lands Ordinances of 1897, 1899, 1900, and 1903," having been duly published in manner prescribed by that section in respect of the above-named lands (vide Notice No. 8,018), and no claim having been made to the said lands or to any interest therein within the period of three months from the date specified in the said notice, I, Richard Arthur Grindall Festing, Government Agent of the Province of Uva, under and by virtue of the powers vested in me in that behalf by section 2 of the said Ordinances do hereby on this 5th day of April, 1922, order and declare that the said lands, as more fully described herein below, situate within the Local Board limits of Badulla, in the Province of Uva, and shown as lots 2, 3, and 4 in preliminary plan 2,023 and in the annexed diagram, and containing in extent 32 acres 3 roods and 33.8 perches, are the property of the Crown.

Description of the Lands referred to.

The following lots situated within the Local Board limits of Badulla, Province of Uva, as described in the annexed diagram:—

Preliminary plan 2,023.

|      |                  |       |        | · OLL    | THE PERSON ! | Prom - | ., |               |         |    |    |    |    |
|------|------------------|-------|--------|----------|--------------|--------|----|---------------|---------|----|----|----|----|
| Lot. | Name of Land.    | Exter | ıt, A. | R.       | P.           | Lot.   |    | Name of Land. | Extent, | A. | R. | P. |    |
| 2    | <br>Judge's Hill |       | 26     | <b>2</b> | $0 \cdot 1$  | 4      |    | Judge's Hill  | • •     | 1  | 2  | 26 | 1. |
| 3    | <br>Do.          |       | 4      | 3        | $7 \cdot 6$  |        |    | -             | _       |    |    |    |    |
|      |                  |       |        |          |              | 1      |    |               | 3       | 2  | 3  | 33 | .8 |

and bounded as follows: on the north by garden claimed by Mr. B. Bartholomeusz, T. P. 51,533, Batalaketuwa and Dimbulgahawatta claimed by M. Smahon, Kahatagahawatta claimed by W. W. Appuhami, Ambagahawatta claimed by Wataluwe Kuma, stone fence, Ambagahahena claimed by Jokinuappu, T. P. 151,108, Divurunpitiya claimed by M. Smahon, and T. P. 51,532; on the east and south by Alut-ela; and on the west by T. P. 51,534 and the road from Bandarawela to Badulla.

Surveyor-General's Office, Colombo, October 5, 1921. Scale of 8 Chains to an Inch.

April 5, 1922. R. A. G. FESTING, Government Agent. C. H. VINCE, for Surveyor-General.