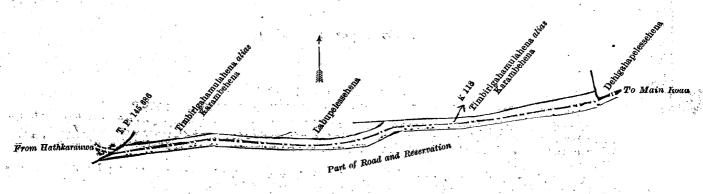

N. A. HAMPTON, Special Officer.

The land commonly called or known as part of road reservation, situated in the village of Bamunussa, in the Kuda galboda korale of the Weudawili hatpattu of the Kurunegala District, in the North-Western Province, containing in extent 1 road and 37 perches, shown as lot K 118 in preliminary plan 4,538 and in the annexed diagram, and bounded as follows: on the north by Timbirigahamulahena alias Karambehena claimed by R. Pabilis Perera, Labupelessehena claimed by Sinna Lebbe, Timbirigahamulahena alias Karambehena claimed by R. Pabilis Perera; on the east by Dehigahapelessehena claimed by Salgadu; on the south by part of road and reservation (main road to Hathkaruwa); on the west-by T. P. 145,686.

Surveyor-General's Office, Colombo, July 14, 1922.

Scale of 4 Chains to an Inch. Kurunegala S. O. 54—1922.

C. H. VINCE, for Surveyor-General.