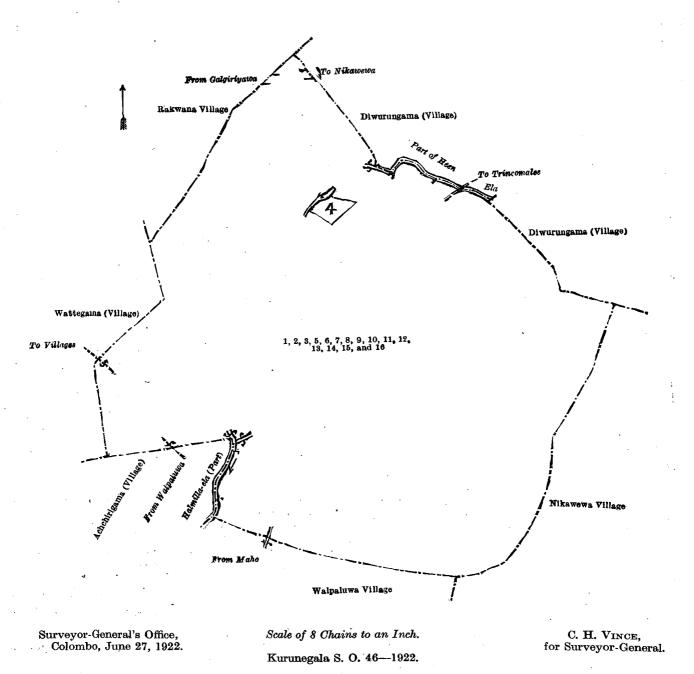

#### Description of the Lands referred to.

The following lots situated in the village of Kadahatawewa, in the Nikawagampaha korale of the Hiriyala hatpattu of the Kurunegala District, in the North-Western Province, as described in the annexed diagram:—

Block survey preliminary plan 1,871.

|     | Diodit barvey pro-                       |                                         |
|-----|------------------------------------------|-----------------------------------------|
| Lot | Name of Land. Extent, A. R. P.           | Lot. Name of Land. Extent, A. R. P.     |
| . 1 | <br>Palugahahena and Elagawahena 30 3 24 | 9 Wewapahalahena and Kanda-             |
| 2   | <br>Gansabhawa road 0 0 35               | pahalahena (reservation for             |
| 3   | <br>Heen-ela 1 0 28                      | tank bund)                              |
| 5   | <br>Winenyaya, Elagawanena, and          | 10 Nadanatawewa (tank and bund)         |
|     | Palugahahena 13 1 20                     | (abandoned)                             |
| 6   | <br>Heen-ela (part of) 0 0 21            | Takinangaleyaya, Nandanahaja.           |
| 7   | <br>Wewanahalahena and Kanda-            | hena, and Hanagolahena 34 3 13          |
|     | pahalahena (railway line and             | 12 Kadadeka-ela 1 2 18                  |
|     | reservation) . 13 2 12·3                 | 13 Hataresgodellahena 2 2 0             |
| . 8 | <br>Wihena, Palugahahena, and            | 14 Halmilla-ela (part of) 0 0 22        |
|     | Wewapahalahena 8 0 5                     | 15 Footpath 0 0 8                       |
|     |                                          | 16 . Palugawahena and Elagawahena 2 0 7 |
| *   |                                          | Tanagawanena and Enagawanena 2 0        |
| _   |                                          | 115 3 19                                |

19 3 19.

and bounded as follows: on the north by the village limits of Rakwana and Diwurungama; on the east by the village limits of Diwurungama, part of Heen-ela, the village limit of Diwurungama, the village limit of Nikawewa; on the south by the village limits of Nikawewa and Walpaluwa, part of Halmilla-ela (the village limit of Achchirigama), the village limit of Achchirigama; on the west by the village limits of Wattegama and Rakwana.

and bounded as follows: on the north by the village limit of Kiralabokkagama; on the east by the village limit of Mapegomuwa; on the south by the village limit of Mapegomuwa, part of Gansabhawa road from Mapegomuwa (the village limit of Alutwewa); on the west by part of Gansabhawa road from Mapegomuwa (the village limit of Alutwewa), part of minor road from Nikawewa to Talawa, the village limit of Moragollagama.

Surveyor-General's Office, Colombo, June 27, 1922. Scale of 8 Chains to an Inch. Kurunegala S. O. 47—1922. C. H. VINCE, for Surveyor-General.