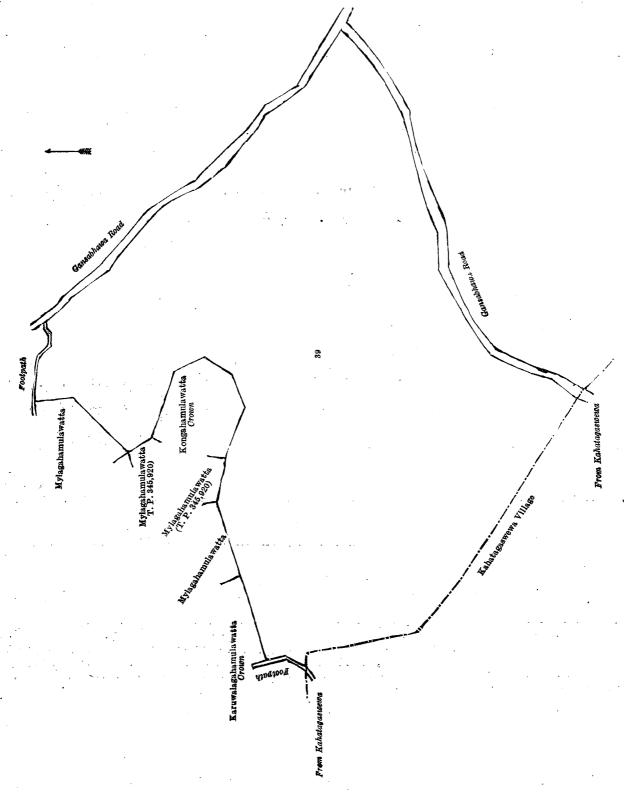

### I.—Block survey preliminary plan 1,591.

Lot. Name of Land.
39 ... Kongahamulahenayaya

Extent, A. R. P.

29 3 36

and bounded as follows: on the north by Karuwalagahamulawatta declared to be the property of the Crown under the Waste Lands Ordinances, Mylagahamulawatta claimed by Amina Umma, Mylagahamulawatta sold by the Crown (T. P. 345,920), Kongahamulawatta belonging to the Crown, Mylagahamulawatta sold by the Crown (T. P. 345,920), Mylagahamulawatta claimed by Arachchillage Ali Tamby, Vel-Vidane, a footpath, a Gansabhawa road; on the east by a Gansabhawa road; on the south by the Gansabhawa road to Kahatagaswewa, the village limit of Kahatagaswewa; on the west by the village limit of Kahatagaswewa, a footpath.

#### [For Diagram see page 1098.]