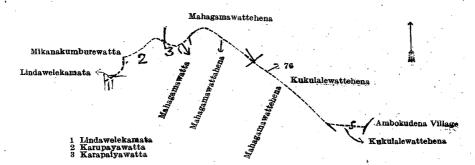

Surveyor-General's Office, Colombo, September 28, 1920.

Scale of 4 Chains to an Inch.

F. J. SALMON, for Acting Surveyor-General.

II.—Block survey preliminary plan 29.

Lot. Name of Land. 76 Footpath ...

Extent, A. R. P. 0 0 10

and bounded as follows: on the north by Lindawelekamata claimed by Dissanayake Mudiyanselagegedera Kalu Manika and others, Nikanakumburewatta claimed by Adikarenayaka Mudiyanselagegedera Richard Koswatta, Mahagamawatte-hena claimed by Dombawalagedera Kiri Banda and another, Kukulalewattehena sold by the Crown; on the east by the village limit of Ambokudena; on the south by Kakulalewattehena sold by the Crown, Mahagamawattehena sold by the Crown, Mahagamawattehena sold by the Crown, Mahagamawattahena claimed by Dombawalagedara Kiri Banda and another, Mahagamawatta claimed by Dombawalagedara Kiri Banda and another, Karapaiyawatta sold by the Crown, Karupayewatta claimed by Dissanayaka Mudiyanselagegedara Kalu Menika and others; on the west by Lindawelakamata claimed by Dissanayaka Mudiyanselagegedara Kalu Menika and others.

Surveyor-General's Office, Colombo, September 28, 1920. Scale of 4 Chains to an Inch.

F. J. Salmon, for Acting Surveyor-General.

III.—Block survey preliminary plan 29.

| Lot.  |   | Name of Land.                    | Extent   | , A. | R.  | P. | Lot. |      | Name of Land.                   | Exten  |     | R.          | P.          |    |
|-------|---|----------------------------------|----------|------|-----|----|------|------|---------------------------------|--------|-----|-------------|-------------|----|
| 1     |   | Welikandemukalana                |          | 37   | 0   | 23 | 117  |      | Welikanda alias Bulugahayaya    | muka-  |     |             |             |    |
| 60    |   | Attikagahadewelehena             |          | 6    | 1   | 35 |      | •    | lana (reservation for road)     |        |     | 3           | 13          |    |
| 93    |   | Cart track                       |          | 0    | 1   | 21 | 118  | • .• | Bambaragahaelahena              |        | 22  |             | 0           |    |
| 96    |   | Ambagaswetehena                  |          | 11   | 0   | 36 | 119  |      | Do. (reservation for            | road)  | 0,  | 0           | <b>32</b> . |    |
| 97    |   | Welikandamukalana (reservatio    | n for    |      | ٠., | •  | 120  |      | Pihillagedarahena ( do          | · )    | •0  |             | 15          |    |
|       |   | trig)                            |          | 1    | 1   | 21 | 121  |      | Do                              |        | 0   | _           | 20          |    |
| 98    |   | Ambagaswetehena alias Gottal     | ehena    | 9    | 1   | 34 | 122  |      | Cart track                      |        | 0   | . 0         | 24          |    |
| 99    |   | Pihillegederahena                |          | 6    | 0   | 36 | 123  |      | Pihillagederahena (reservatio   | n for  |     | 2           |             |    |
| 100   |   | <b>D</b> o                       |          | 0    | 2   | 25 |      |      | road)                           |        | 0 . | 0.          | <b>5</b> .  |    |
| 101   |   | Gottalehena alias Ambagaswete    | hena     | 4    | 0   | 0  | 124  |      | Pihillagederahena (to be reserv | ed for |     |             |             |    |
| 106   |   | Dewata (footpath)                | . Tr (*. | 0    | 0   | 17 |      |      | cemetery)                       |        | 0   | - 3         | 27          | ٠, |
| . 112 | S | Pihillegederahena (reservation f | or road) | 0    | 0   | 9  | 129  |      | Gansabhawa road                 |        | 0   | . 0         | 16          |    |
| 113   |   | Do. ( do.                        | *)       | 0    | 0   | 35 | 132  |      | Gansabhawa road (part of)       |        | 0   | 0           | 9.          |    |
| 114   |   | Gansabhawa road                  | • •      | · 1  | 0   | 16 | 141  |      | Do. ( do. )                     |        | 0   |             | 10          |    |
| 115   |   | Do. (part of)                    |          | 0    | 0   | 4. | 146  |      | Kosgaswattahena                 |        | 4   | 0           | 10          |    |
| 116   |   | Welikanda alias Bulugahayaya     | muka-    |      |     |    |      |      |                                 |        | ·   | <del></del> |             |    |
|       |   | lana (reservation for road)      | • • •    | 0    | 0   | 25 |      |      |                                 |        | 137 | 3           | 38          |    |

and bounded as follows: on the north by the village limit of Akuramboda, Kandehena sold by the Crown, Kandehena sold by the Crown (T. P. 340,127), Elhena sold by the Crown, Elhena sold by the Crown (T. P. 340,185), Elhena sold by the Crown, Dambagahamulahena sold by the Crown, Dambagahamulahena sold by the Crown, Bogahamulawatta sold by the Crown (T. P. 340,206), Dematagollewatta claimed by Adikarinayaka Mudiyanselagedara Biso Menika, Milagahamulawatta granted at half-improved value, Dematagollewatta claimed by Adikarinayaka Mudiyanselagedara Biso Menika, Ambagaswetepahalahena alias Pitahama sold by Crown, Ambagaswetepahalahena sold by the Crown (T. P. 340,126), Hettiyawattehena claimed by Dissanayaka Mudiyanselagegedara Appuhami; on the east by Gotalekumbura claimed by Dissanayake Mudiyanselagegedara Appuhami; on the east by Gotalekumbura claimed by Dissanayake Mudiyanselage Kalu Banda and others, Kuritennehena sold by the Crown, Kuritennehena (reservation for road) sold by the Crown, Kuritennehena (reservation for the road) sold by the Crown (T. P. 340,186), Kuritennehena sold by the Crown, Kuritennehena (reservation for the road) sold by the Crown, the village limit of Ambokudena (part of Gansabhawa road from Ambokudena and part of footpath to pansala), the village limit of Ambokudena; on the south by the village limit of Ambokudena; on the west by the village limit of Maningomuwa and Dewarammulla.