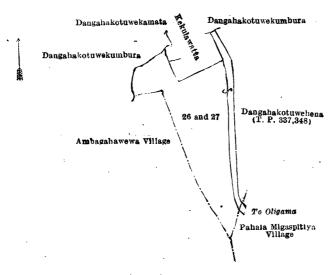

Surveyor-General's Office, Colombo, April 26, 1922. Scale of 4 Chains to an Inch.

C. H. VINCE, for Surveyor-General.

VI.—Block survey preliminary plan 1,709.

| Lot. | Name of Land.          |         |     | Exter | ıt, A. |     |    |
|------|------------------------|---------|-----|-------|--------|-----|----|
| 26   | <br>Gansabhawa road    | <br>• • | • • | • •   | 0      | 0 3 |    |
| 27   | <br>Kahatagahamulahena | <br>• • | • • | • •   | 1      | 2 2 | .1 |
|      |                        |         |     |       |        |     | _  |
|      |                        |         |     |       | 1      | 3 1 | 6  |

and bounded as follows: on the north by Dangahakotuwekumbura claimed by Mitiya Durayalage Dingiru of Hidawa and others, Dangahakotuwekamata claimed by Andottawegedera Pina Druaya, Kekulawatta claimed by Andottawegedera Pina Duraya, Dangahakotuwekumbura claimed by Mitiya Durayalage Dingiru of Hidawa and others; on the east by Dangahakotuwehena sold by the Crown T. P. 337,348; on the south by the village limits of Pahala Migaspitiya and Ambagahawewa; on the west by the village limit of Ambagahawewa, Dangahakotuwekumbura claimed by Mitiya Durayalage Dingiru of Hidawa and others.

Surveyor-General's Office, Colombo, April 26, 1922. Scale of 4 Chains to an Inch.

C. H. VINCE, for Surveyor-General.

May 29, 1922.

N. A. HAMPTON, Special Officer.