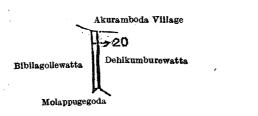

#### Description of the Lands referred to.

The following lots situated in the village of Koswatta, in the Udugoda Udasiya pattu of the Matale North division of the Matale District, in the Central Province, as described in the annexed diagrams:—

I.—Block survey preliminary plan 29.

Lot. Name of Land. 20 .. Dewata (footpath)

Extent, A. R. P. . . 0 0 6

and bounded as follows: on the north by the village limit of Akuramboda; on the east by Dehikumburewatta claimed by W. H. Seneviratna; on the south by Molappugegoda (private); on the west by Bibilagollewatta claimed by J. H. Seneviratna.

Surveyor-General's Office, Colombo, September 28, 1920.

Scale of 4 Chains to an Inch.

F. J. SALMON, for Acting Surveyor-General.

II.—Block survey preliminary plan 29.

Lot. Name of Land. 76 Footpath ...

Extent, A. R. P. 0 0 10