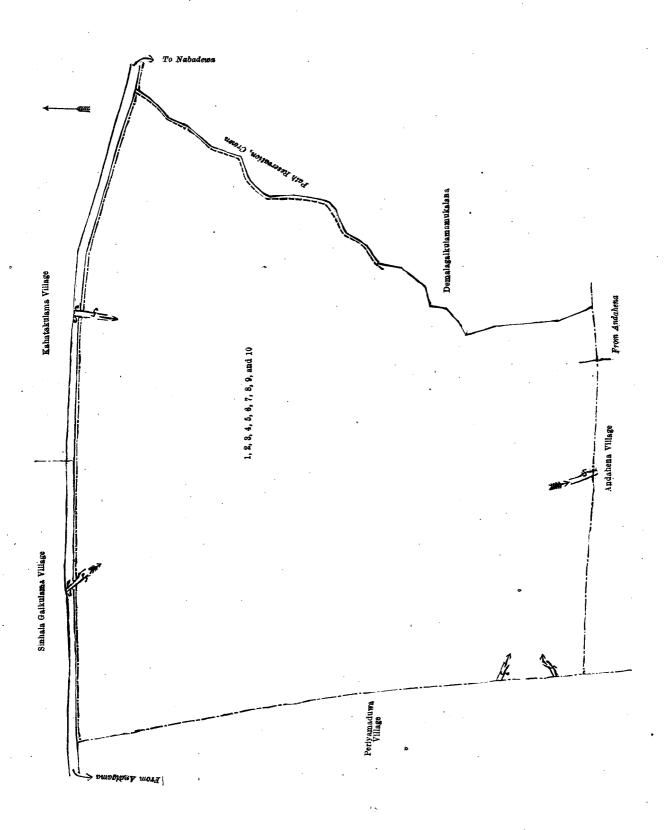

#### Kurunegala S. O. No. 3,246.

Order under Section 2 of "The Waste Lands Ordinances of 1897, 1899, 1900, and 1908," declaring Land to be Crown Property.

In the matter of the lands commonly called or known as main road (part), Metiwalagawahenyaya (reservation for road), &c., situate in the village of Andottawa, in the Giratalane korale of the Dewamedi hatpattu of the Kurunegala District, in the North-Western Province, and of "The Waste Lands Ordinances of 1897, 1899, 1900, and 1903."

The notice required by section 1 of "The Waste Lands Ordinances of 1897, 1899, 1900, and 1903," having been duly published in manner prescribed by that section in respect of the above-named lands (vide Notice No. 7,868), and no claim having been made to the said lands or to any interest therein within the period of three months from the date specified in the said notice, I, Norman Albert Hampton, Special Officer appointed under section 28 of the said Ordinances, under and by virtue of the powers vested in me in that behalf by section 2 of the said Ordinances, do hereby on this 29th day of May, 1922, order and declare that the said lands, as more fully described herein below, situate in the village of Andottawa, in the Giratalane korale of the Dewamedi hatpattu of the Kurunegala District, in the North-Western Province, and shown as lots 1, 2, 5, 6, 9, 14, 11, 21, 26, and 27 in block survey preliminary plan 1,709 and in the annexed diagrams, and containing in extent 5 acres 2 roods and 28 perches, are the property of the Crown.

#### Description of the Lands referred to.

The following lots situated in the village of Andottawa, in the Giratalane korale of the Dewamedi hatpattu of the Kurunegala District, in the North-Western Province, as described in the annexed diagrams:—

### I.—Block survey preliminary plan 1,709.

| `Lot. |     | Name of Land.                              |       |                    | E2  | ctent, A | . R | . P |   |
|-------|-----|--------------------------------------------|-------|--------------------|-----|----------|-----|-----|---|
| 1     | • • | Main road (part)                           | • • • | <br>44 <b>5.</b> * | • • | 0        | . 0 | 18  | 3 |
| • 2   | • • | Metiwalagawahenyaya (reservation for road) | • •   | • •                | • • | 0        | ) 0 | 14  | 1 |
|       |     |                                            |       |                    |     | _        |     |     | - |
|       |     |                                            | . •   |                    | ÷(  | 0        | 0   | 32  | 2 |