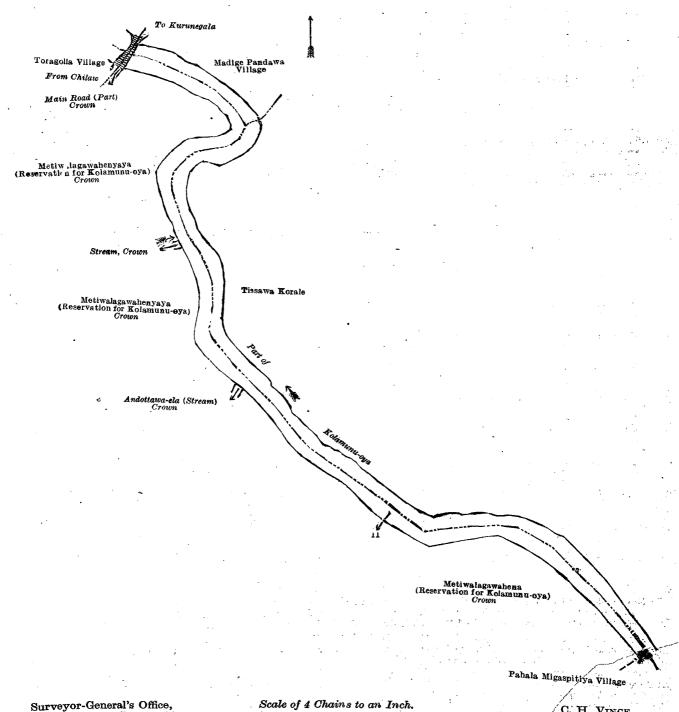

Surveyor-General's Office Colombo, April 26, 1922.

C. H. VINCE, for Surveyor-General. IV.—Block survey preliminary plan 1,709.

Name of Land. 11 Kolamunu-oya (part)

Extent, A. R. P. 2 1 17

and bounded as follows: on the north by the village limit of Madige Pandawa (part of Kolamunu-oya), the boundary limit of the Tissawa korale (part of Kolamunu-oya); on the east by the boundary limit of the Tissawa korale (part of Kolamunu-oya); on the south by the village limit of Pahala Migaspitiya, Metiwalagawahena (reservation for Kolamunu-oya) to be declared the property of the Crown under the Waste Lands Ordinances; on the west by the Andottawa-ela (stream) to be declared the property of the Crown under the Waste Lands Ordinances, Metiwalagawahenyaya (reservation for Kolamunu-oya) to be declared the property of the Crown under the Waste Lands Ordinances, a stream to be declared the property of the Crown under the Waste Lands Ordinances, Metiwalagawahenyaya (reservation for Kolamunu-oya) to be declared the property of the Crown under the Waste Lands Ordinances, part of main road from Chilaw to Kurunegala to be declared the property of the Crown under the Waste Lands Ordinances (the village limit of Toragolla).

Scale of 4 Chains to an Inch.

V.—Block survey preliminary plan 1,709.

Lot. 21

Colombo, April 26, 1922.

Name of Land.

Indikotuwepataha (water-hole) ...

C. H. VINCE, for Surveyor-General.

Extent, A. R. P. 0 1 24

and bounded as follows: on the north by Indikotuwawa claimed by Mitiya Durayalage Banda and others, Dangahakotuwa claimed by Mitiya Durayalage Dingiru of Hidawa; on the east by Dangahakotuwa claimed by Mitiya Durayalage Dingiru of Hidawa; on the south by Dangahakotuwekumbura claimed by Mitiya Durayalage Dingiru of Hidawa; on the west by Dangahakotuwekumbura claimed by Mitiya Durayalage Dingiru of Hidawa, Indikotuwawa claimed by Mitiya Durayalage Banda and others.