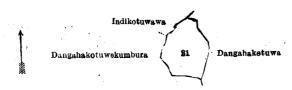

Scale of 4 Chains to an Inch.

V.—Block survey preliminary plan 1,709.

Lot. 21

Colombo, April 26, 1922.

Name of Land.

Indikotuwepataha (water-hole) ...

C. H. VINCE, for Surveyor-General.

Extent, A. R. P. 0 1 24

and bounded as follows: on the north by Indikotuwawa claimed by Mitiya Durayalage Banda and others, Dangahakotuwa claimed by Mitiya Durayalage Dingiru of Hidawa; on the east by Dangahakotuwa claimed by Mitiya Durayalage Dingiru of Hidawa; on the south by Dangahakotuwekumbura claimed by Mitiya Durayalage Dingiru of Hidawa; on the west by Dangahakotuwekumbura claimed by Mitiya Durayalage Dingiru of Hidawa, Indikotuwawa claimed by Mitiya Durayalage Banda and others.

Surveyor-General's Office, Colombo, April 26, 1922. Scale of 4 Chains to an Inch.

C. H. VINCE, for Surveyor-General.

VI.—Block survey preliminary plan 1,709.

| Lot. | Name of Land.          |         |     | Exter | ıt, A. |     |    |
|------|------------------------|---------|-----|-------|--------|-----|----|
| 26   | <br>Gansabhawa road    | <br>• • | • • | • •   | 0      | 0 3 |    |
| 27   | <br>Kahatagahamulahena | <br>• • | • • | • •   | 1      | 2 2 | .1 |
|      |                        |         |     |       |        |     | _  |
|      |                        |         |     |       | 1      | 3 1 | 6  |