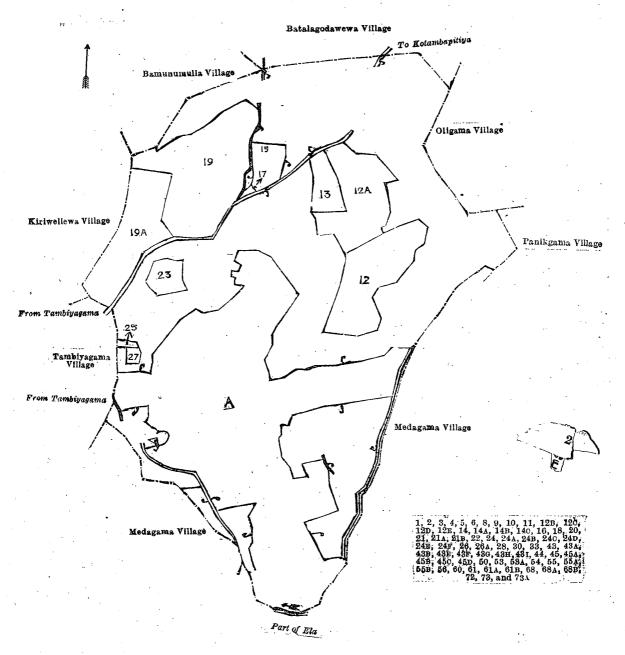

The notice required by section 1 of "The Waste Lands Ordinances of 1897, 1899, 1900, and 1903," having been duly published in manner prescribed by that section in respect of the above-named lands (vide Notice No. 7,688), and no claim having been made to the said lands or to any interest therein within the period of three months from the date specified in the said notice, I, Norman Albert Hampton, Special Officer appointed under section 28 of the said Ordinances, under and by virtue of the powers vested in me in that behalf by section 2 of the said Ordinances, do hereby on this 29th day of in the Giratalane korale of the Dewamedi hards, as more fully described herein below, situate in the village of Tengodagedera, as lots 1, 2, 3, 4, 5, 6, 8, 9, 10, 11, 12B, 12C, 12D, 12E, 14, 14A, 14B, 14C, 16, 18, 20, 21, 21A, 21B, 22, 24, 24A, 24B, 24C, 24D, 56, 60, 61, 61A, 61B, 68, 684, 68B, 72, 73, and 73A in block survey preliminary plan 1,691 and in the annexed diagram, and containing in extent 197 acres 1 rood and 13½ perches, are the property of the Crown.

#### Description of the Lands referred to.

The following lots situated in the village of Tengodagedera, in the Giratalane korale of the Dewamedi hapattu of the Kurunegala District, in the North-Western Province, as described in the annexed diagram:—

### Block survey preliminary plan 1,691.

| Lot.            | Name of Land. E                     | xtent         | t, A. | R.       | P.             | Lot. | Name of Land.                  | Extent  | , A. | R.  | P.   |
|-----------------|-------------------------------------|---------------|-------|----------|----------------|------|--------------------------------|---------|------|-----|------|
|                 | <br>Tolabokelemukalana              |               | 8     | 0        | 17             | 33   | Ambagahamulapillewa            |         | 1    | 2   | 2    |
|                 | <br>Do                              |               | 16    | 0        | 39             | 43   | Karandagahamulahena            |         | 8    | 2   | 6    |
| 0               | <br>Gansabhawa road                 |               | 2     | 2        | 6              | 43A  | Bulugahawelepillewa            |         | 1    | 2   | 35   |
| 4               | <br>Ridikandamukalana               |               | · 26  | 3        | 24             | 43в  | Medakumburepillewa             |         | 1    | 0   | 27   |
| ~               | <br>Bulanawewa (tank and bund)      |               | 2     | 3        | 4              | 43E  | Palugahamulahena               |         | 1    | 2   | 7    |
|                 | <br>Ridipokuna-ela                  |               | 0     | 0        | 30             | 43г  | Dangahamulahena                | ٠       | 1    | 1   | 28   |
|                 | <br>Do.                             |               | 0     | 0        | $0\frac{1}{2}$ | 43g  | Bulugahamulahena               |         | 1    | 2   | 6    |
| ^               | Ridipokuna (tank and bund)          |               | 0     | 2        | 27             | 43н  | Do                             |         | 1    | 3   | 6    |
| 7.0             | <br>Ridipokuna (water-hole)         |               | 0     | 0        | 12             | 43 I | Kotassarihena, &c. (means of a | (ccess) | 0    | 1   | 34   |
|                 | <br>Ridikandamukalana               |               | 37    | 2        | 25             | 44   | Footpath                       | • •     | 0    | . 0 | 30   |
| 12 <sub>B</sub> | <br>Madugahamulahena                |               | 4     | 2        | 31             | 45   | Kadurugahamulahena             |         | 3    | 1   | 37   |
| 12c             | <br>Dangahamulahena                 |               | 0     | 2        | 2              | 45A  | Kahatagahamulahena             |         | 0    | 3   | 18   |
| 12D             | <br>Medabemmehena                   |               | 1     | 3        | 31             | 45в  | Polgahamulakelehena            |         | 1    | 1   | 32   |
| 10-             | <br>Do                              |               | 1     | 2        | 7              | 45c  | Do                             |         | 1    | 2   | 35   |
| 14              | <br>Kongahamulahena                 |               | 3     | 2        | 37             | 45D  | Kadurugahamulahena, &c. (me    | ans of  |      |     |      |
| 14A             | <br>Kahatagahamulahena              |               | 3     | 0        | 17             |      | access)                        |         | 0    | 1   | 17   |
|                 | <br>Do                              |               | Ó     | 2        | 31             | 50   | Kongahamulakotuwa              |         | 2    | 1   | īi   |
|                 | <br>Godellehena                     |               | 1     | 0        | 14             | 53   | Kadurugahamulahena             |         | 1    | 0   | 17   |
| 7.0             | Dangahamulahena                     |               | 0     | 1        | 18             | 53A  | Wirandagahamulahena            |         | 0    | 3   | . 1  |
| 4.0             | <br>Path                            |               | 0     | 1        | 5              | 54   | Nebodagahamulapathaha (wate    | r-hole) | 0    | ì   | 36   |
| -00             | <br>Pothupitiyewewa (tank and bund) |               | 18    | 1        | 22             | 55   | Kahatagahamulahena             |         | 1    | 1   | 11   |
|                 | <br>Kongahamulahena                 |               | 4     | 0        | 9              | 55A  | Kongahamulahena                |         | 0    | 2   | 15   |
| ~ -             | <br>Talkele                         |               | 3     | 3        | 32             | 55в  | Kadurugahamulahena             |         | 0    | 3   | 6    |
| 0.1             | <br>Bulugahawelepillewa             |               | 0     | <b>2</b> | 17             | 56   | Kajugahamulapathaha (water-h   | ıole)   | 0    | 1   | Ŏ    |
|                 | <br>Pinwewa (tank and bund)         |               | 1     | 2        | 4              | 60   | Gansabhawa road                | ·       | 1    | - Ō | ì    |
| ~ 4             | <br>Dangahamulahena                 |               | 1     | 1        | 11             | 61   | Kadurugahamulahena             |         | 0    | 2   | 36   |
| 24A             | <br>Pinwelepillewa                  |               | 0     | 2        | 38             | 61A  | Mylagahamulahena               |         | 0    | 1   | 26   |
| 24в             | <br>Dangahamulahena                 |               | 1     | 0        | 31             | 61в  | Dangahamulahena                |         | 0    | 1   | 36   |
| 24c .           | <br>Kahatagahamulahena              |               | 0     | 0        | 32             | 68   | Kohombagahamulahena            |         | 1    | 2   | 27   |
| 24D .           | <br>Ďo                              |               | 0     | 0        | 21             | 68A  | Kongahamulahena                |         | 0    | 1   | 8    |
| 24E             | <br>Do.                             |               | 0     | 0        | 32             | 68в  | Do                             |         | 1    | 1   | 7    |
| :24F            | <br>Kahatagahamulahena (means       | $\mathbf{of}$ |       |          |                | 72   | Ela (half the area of ela)     |         | 0    | 0   | 16   |
|                 | access)                             |               | 0     | 0        | 1              | 73   | Talagahamulapillewa            |         | 0    | 3   | 2    |
| 26              | <br>Dangahamulahena                 |               | 0     |          | 24             | 73A  | Do                             |         | 0    | 1   | 17   |
| 26A             | <br>Do                              |               | 0     |          | 20             |      |                                | -       |      |     |      |
| 28              | <br>Road                            | • • •         | 0     |          | 17             |      |                                | . 1     | 97   | 1   | 131  |
| 30 .            | Dikwewa (tank and bund)             | • - •         | 8     | 2        | 12             | ١.   |                                |         |      |     | - 15 |

and bounded as follows: on the north by the village limits of Bamunumulla and Batalagodawewa; on the east by the village limits of Oligama, Panikgama, and Medagama; on the south by the village limit of Medagama, part of an ela (the village limit of Medagama), the village limit of Medagama; on the west by the village limits of Medagama, Tambiyagama, and Kiriwellewa.