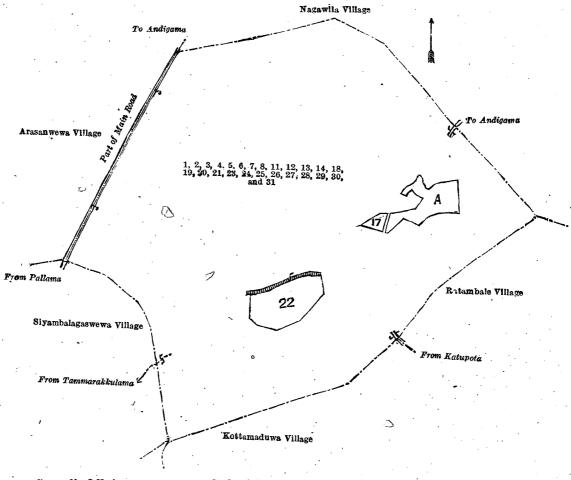

The notice required by section 1 of "The Waste Lands Ordinances of 1897, 1899, 1900, and 1903," having been duly published in manner prescribed by that section in respect of the above-named lands (vide Notice No. 8,044), and no claim having been made to the said lands or to any interest therein within the period of three months from the date specified in the said notice, I, Walter Terence Stace, Special Officer appointed under section 28 of the said Ordinances, under and by virtue of the powers vested in me in that behalf by section 2 of the said Ordinances, do hereby on this 26th day of May, 1922, order and declare that the said lands, as more fully described herein below, situate in the village of Halpanvilla, in the Kumarawanni patth korale of the Demala hatpattu of the Puttalam District, in the North-Western Province, and shown as lots 1, 2, 3, 4, 5, 6, 7, 8, 11, 12, 13, 14, 18, 19, 20, 21, 23, 24, 25, 26, 27, 28, 29, 30, and 31 in block survey preliminary plan 1,833 and in the annexed diagram, and containing in extent 323 acres 2 roods and 32 perches, are the property of the Crown.

Description of the Lands referred to.

The following lots situated in the village of Halpanwila, in the Kumarawanni pattu korale of the Demala hatpattu or the Puttalam District, in the North-Western Province, as described in the annexed diagram:—

|      | Block survey preliminary plan 1,833. |                                                                |      |    |     |           |    |                                         |  |  |
|------|--------------------------------------|----------------------------------------------------------------|------|----|-----|-----------|----|-----------------------------------------|--|--|
| Lot. | Name of Land.                        | $\mathbf{E}\mathbf{x}\mathbf{t}\mathbf{e}\mathbf{n}\mathbf{t}$ | , A. | R. | P.  | Lot       |    | Name of Land. Extent, A. R. P.          |  |  |
| 1    | Minor road (part of)                 |                                                                | 0    | 2  | 22  | 18        |    | Footpath 0 0 8                          |  |  |
| 2    | Medamukalana (reservation for        | minor                                                          |      |    |     | 19        |    | Ela 0 0 19                              |  |  |
|      | road)                                |                                                                | 1    | 2  | 15  | 20        |    | Pahalawewa (tank and bund) 11 1 6       |  |  |
| 3    | Endarahenemukalana and Meda          | amuka-                                                         |      |    | - 1 | <b>21</b> | ٠. | Kohombagahahenyaya (reservation for     |  |  |
|      | lana                                 |                                                                | 98   | 0  | 38  |           |    | tank bund) 0 0 18                       |  |  |
| 4    | Kadurugaswila (water-hole)           |                                                                | 5    | 2  | 36  | 23        |    | Galkumbureyaya ( do. ) 0 0 6            |  |  |
| 5    | Kadurugaswilahenyaya, Ehat           | ugaha-                                                         |      | -  | - 1 | 24        |    | Helambahenyaya, Dunumadalahena,         |  |  |
|      | hena, Wewagawahenyaya                |                                                                | 03   | 1  | 13  |           |    | Kongahahena 28 1 32                     |  |  |
| 6    | Gansabhawa road                      |                                                                | 2    | 0  | 11  | 25        |    | Dumbuluwakada-ela (stream) 1 1 24       |  |  |
| 7    | Halpanwilahenyaya, Welaismat         | tekele,                                                        |      |    |     | 26        |    | Helambagahahenyaya 11 1 9               |  |  |
|      | and Daminagahahenyaya                |                                                                | 9    | 1  | 23  | 27        |    | Minipittaniya (cemetery) 0 1 33         |  |  |
| 8    | Tisbamba                             |                                                                | 2    | 0  | 13  | 28        |    | Ankendawila-ela (stream) 0 0 39         |  |  |
| 13   | Dumbuluwakada-ela (stream)           |                                                                | 0    | 1  | 20  | 29        |    | Hikgahamulahenyaya and Halpan-          |  |  |
| 12   | Achchariyawilahenyaya, Helamb        | agaha-                                                         |      |    | - 1 |           |    | wilakele 7 1 25                         |  |  |
|      | hena                                 |                                                                | 23   | 0  | 17  | 30        |    | Halapanwilakele and Medamukalana 14 0 5 |  |  |
| 13   | Galkumburekele (reservation fo       | r tank                                                         |      |    | - 1 | 31        |    | Footpath 0 0 15                         |  |  |
|      | bund)                                |                                                                | 0    | 1  | 27  |           |    | · · · · · · · · · · · · · · · · · · ·   |  |  |
| 14   | Ihalawewa (tank and bund)            |                                                                | 1    | 2  | 38  |           |    | 323 2 32                                |  |  |
|      |                                      |                                                                |      |    |     |           |    |                                         |  |  |

and bounded as follows: on the north by the village limit of Nagawila; on the east by the village limit of Nagawila, the village limit of Ratambale; on the south by the village limits of Kottamaduwa and Siyambalagaswewa; on the west by the village limit of Siyambalagaswewa, part of main road from Pallama to Andigama (the village limit of Arasanwewa).