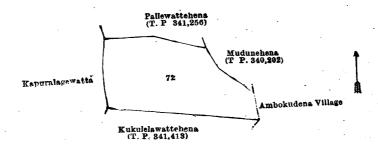

[For Diagram see page 1096.]

IV.—Block survey preliminary plan 29

Lot. Name of Land.

72 .. Kosbittaragahahena

Extent, A. R. P. 1 3 14

and bounded as follows: on the north by Pallewattehena (T. P. 341,256); on the east by Mudunehena (T. P. 340,202), the village limit of Ambokudena; on the south by Kukulelawattehena (T. P. 341,413); on the west by Kapuralagewatta claimed by Herat Mudiyanselage Appuhamy.

Surveyor-General's Office, Colombo, December 16, 1920. Scale of 4 Chains to an Inch.

G. K. THORNHLL, for Surveyor-General.

Matale S. O. 5-1922.