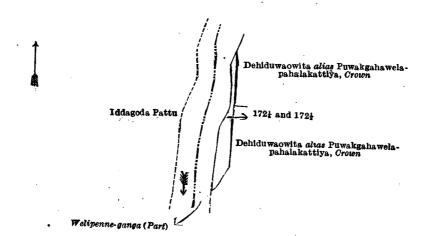

#### Description of the Lands referred to.

The following lots situated in the village of Ittapana, in the Walallawiti pattu of the Pasdum korale west of the Kalutara District, in the Western Province, as described in the annexed diagram:—

#### Block survey preliminary plan 78.

| Lot.             | Name of Land.                |                 |          |     |   | Ø | Extent, A. R. P. |
|------------------|------------------------------|-----------------|----------|-----|---|---|------------------|
| $172\frac{1}{4}$ | <br>Dehiduwaowita alias Puwa | kgahawela Pahal | akattiya | •   |   |   | 0 0 4            |
| 172 է            | <br>Do.                      |                 |          |     |   |   | 0 0 22           |
|                  |                              |                 |          |     |   |   |                  |
| •                | •                            |                 | *        | 100 | 2 |   | 0 0 26           |

and bounded as follows: on the north by part of Welipenne-ganga; on the east by Dehiduwaowita alias Puwakgahawela Pahalakattiya declared to be the property of the Crown under the Waste Lands Ordinances; on the south by Dehiduwaowita alias Puwakgahawela Pahalakattiya declared to be the property of the Crown under the Waste Lands Ordinances; on the west by part of Welipenne-ganga.

1093

Surveyor-General's Office, Colombo, August 17, 1922. Scale of 4 Chains to an Inch.

Kalutara S. O. 1-1922.

C. H. VINCE, · for Surveyor-General.