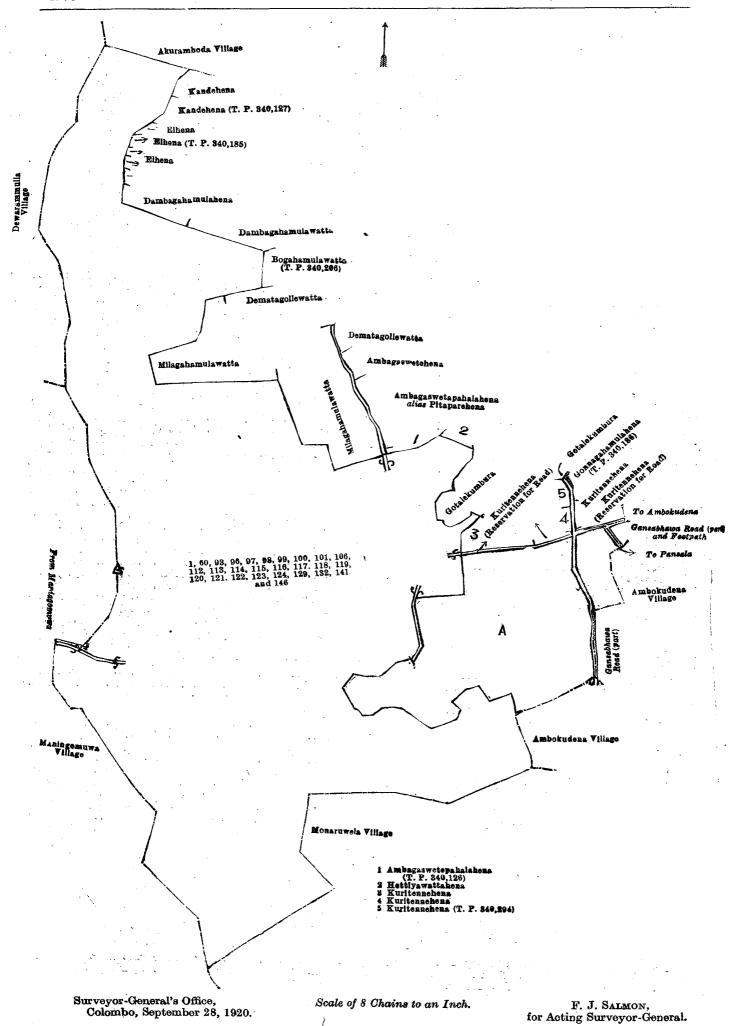

I.—Block survey preliminary plan 29.

Lot. Name of Land. 20 .. Dewata (footpath)

Extent, A. R. P. . . 0 0 6

and bounded as follows: on the north by the village limit of Akuramboda; on the east by Dehikumburewatta claimed by W. H. Seneviratna; on the south by Molappugegoda (private); on the west by Bibilagollewatta claimed by J. H. Seneviratna.

Surveyor-General's Office, Colombo, September 28, 1920.

Scale of 4 Chains to an Inch.

F. J. SALMON, for Acting Surveyor-General.

II.—Block survey preliminary plan 29.

Lot. Name of Land. 76 Footpath ...

Extent, A. R. P. 0 0 10

and bounded as follows: on the north by Lindawelekamata claimed by Dissanayake Mudiyanselagegedera Kalu Manika and others, Nikanakumburewatta claimed by Adikarenayaka Mudiyanselagegedera Richard Koswatta, Mahagamawatte-hena claimed by Dombawalagedera Kiri Banda and another, Kukulalewattehena sold by the Crown; on the east by the village limit of Ambokudena; on the south by Kakulalewattehena sold by the Crown, Mahagamawattehena sold by the Crown, Mahagamawattehena sold by the Crown, Mahagamawattahena claimed by Dombawalagedara Kiri Banda and another, Mahagamawatta claimed by Dombawalagedara Kiri Banda and another, Karapaiyawatta sold by the Crown, Karupayewatta claimed by Dissanayaka Mudiyanselagegedara Kalu Menika and others; on the west by Lindawelakamata claimed by Dissanayaka Mudiyanselagegedara Kalu Menika and others.

Surveyor-General's Office, Colombo, September 28, 1920. Scale of 4 Chains to an Inch.

F. J. Salmon, for Acting Surveyor-General.

III.—Block survey preliminary plan 29.

| Lot.  |   | Name of Land.                    | Extent   | , A. | R.  | P. | Lot. |      | Name of Land.                   | Exten  |     | R.          | P.          |    |
|-------|---|----------------------------------|----------|------|-----|----|------|------|---------------------------------|--------|-----|-------------|-------------|----|
| 1     |   | Welikandemukalana                |          | 37   | 0   | 23 | 117  |      | Welikanda alias Bulugahayaya    | muka-  |     |             |             |    |
| 60    |   | Attikagahadewelehena             |          | 6    | 1   | 35 |      | •    | lana (reservation for road)     |        |     | 3           | 13          |    |
| 93    |   | Cart track                       |          | 0    | 1   | 21 | 118  | • .• | Bambaragahaelahena              |        | 22  |             | 0           |    |
| 96    |   | Ambagaswetehena                  |          | 11   | 0   | 36 | 119  |      | Do. (reservation for            | road)  | 0,  | 0           | <b>32</b> . |    |
| 97    |   | Welikandamukalana (reservatio    | n for    |      | ٠., | •  | 120  |      | Pihillagedarahena ( do          | · )    | •0  |             | 15          |    |
|       |   | trig)                            |          | 1    | 1   | 21 | 121  |      | Do                              |        | 0   | _           | 20          |    |
| 98    |   | Ambagaswetehena alias Gottal     | ehena    | 9    | 1   | 34 | 122  |      | Cart track                      |        | 0   | . 0         | 24          |    |
| 99    |   | Pihillegederahena                |          | 6    | 0   | 36 | 123  |      | Pihillagederahena (reservatio   | n for  |     | 2           |             |    |
| 100   |   | <b>D</b> o                       |          | 0    | 2   | 25 |      |      | road)                           |        | 0 . | 0.          | <b>5</b> .  |    |
| 101   |   | Gottalehena alias Ambagaswete    | hena     | 4    | 0   | 0  | 124  |      | Pihillagederahena (to be reserv | ed for |     |             |             |    |
| 106   |   | Dewata (footpath)                | . Tr (*. | 0    | 0   | 17 |      |      | cemetery)                       |        | 0   | - 3         | 27          | ٠, |
| . 112 | S | Pihillegederahena (reservation f | or road) | 0    | 0   | 9  | 129  |      | Gansabhawa road                 |        | 0   | . 0         | 16          |    |
| 113   |   | Do. ( do.                        | *)       | 0    | 0   | 35 | 132  |      | Gansabhawa road (part of)       |        | 0   | 0           | 9.          |    |
| 114   |   | Gansabhawa road                  | • •      | · 1  | 0   | 16 | 141  |      | Do. ( do. )                     |        | 0   |             | 10          |    |
| 115   |   | Do. (part of)                    |          | 0    | 0   | 4. | 146  |      | Kosgaswattahena                 |        | 4   | 0           | 10          |    |
| 116   |   | Welikanda alias Bulugahayaya     | muka-    |      |     |    |      |      |                                 |        | ·   | <del></del> |             |    |
|       |   | lana (reservation for road)      | • • •    | 0    | 0   | 25 |      |      |                                 |        | 137 | 3           | 38          |    |

and bounded as follows: on the north by the village limit of Akuramboda, Kandehena sold by the Crown, Kandehena sold by the Crown (T. P. 340,127), Elhena sold by the Crown, Elhena sold by the Crown (T. P. 340,185), Elhena sold by the Crown, Dambagahamulahena sold by the Crown, Dambagahamulahena sold by the Crown, Bogahamulawatta sold by the Crown (T. P. 340,206), Dematagollewatta claimed by Adikarinayaka Mudiyanselagedara Biso Menika, Milagahamulawatta granted at half-improved value, Dematagollewatta claimed by Adikarinayaka Mudiyanselagedara Biso Menika, Ambagaswetepahalahena alias Pitahama sold by Crown, Ambagaswetepahalahena sold by the Crown (T. P. 340,126), Hettiyawattehena claimed by Dissanayaka Mudiyanselagegedara Appuhami; on the east by Gotalekumbura claimed by Dissanayake Mudiyanselagegedara Appuhami; on the east by Gotalekumbura claimed by Dissanayake Mudiyanselage Kalu Banda and others, Kuritennehena sold by the Crown, Kuritennehena (reservation for road) sold by the Crown, Kuritennehena (reservation for the road) sold by the Crown (T. P. 340,186), Kuritennehena sold by the Crown, Kuritennehena (reservation for the road) sold by the Crown, the village limit of Ambokudena (part of Gansabhawa road from Ambokudena and part of footpath to pansala), the village limit of Ambokudena; on the south by the village limit of Ambokudena; on the west by the village limit of Maningomuwa and Dewarammulla.

Note.—The following lots lying within the above-mentioned boundaries are excluded from this part of the notice, and their aggregate acreage of 21 acres and 5 perches is not included in the acreage of 137 acres 3 roods and 38 perches given above:—

Block survey preliminary plan 29.

| Lot.    |  | Name of I        | and.           | Extent,   | A. | R. P. | ]     | Lot.         |     | Name of Land.           | Extent      | , A.     | R.       | Р.   |
|---------|--|------------------|----------------|-----------|----|-------|-------|--------------|-----|-------------------------|-------------|----------|----------|------|
| A 125   |  | Kuritennehena re | eservation for | road)     | 0  | 0 10  | )   4 | a 138        |     | Beligammanakamatha (t   | hreshing-   |          |          |      |
| а 126 · |  | Do. (            | do.            | )         | 1  | 1 17  | '     |              |     | floor)                  | •••         | ~ O      | 0]]]     | 12   |
| A 127   |  | Do. (            | do.            | , , ) · · | 0  | 0 7   | '   A | a 139        |     | Beligammanakumbura an   | d Kurune-   |          |          |      |
| а 128   |  | Do.              | ••             |           | 1  | 3 34  |       |              |     | kotuwekumbura           |             | 7        | 0        | 1.0  |
| A 130 . |  | Do. (reser       | rvation for re | ad)       | 0  | 0 7   | 1     | A 140        | ٠., | Pita-ela (stream)       |             | 0        | 0        | 12   |
| A 131   |  | Do.              |                | • •       | 0  | 3 21  | 1     | <b>4 142</b> |     | Kurunekotuwepillewa     |             | 1        | 0        | 24   |
| A 133   |  | $\mathbf{Do}.$   | • •            |           | 0  | 3 32  | I A   | A 143        |     | Kurunekotuwepillewa (T. | P. 340,295) | 0        | 2        | 31   |
| A 134 . |  | Kurunekotuweka   | matha          |           | 0  | 0 13  | A     | A 144        | ٠., | Kosgaswatta             |             | 0        | 1        | 14   |
| A 135 . |  | Walauwewatta     |                | • •       | 0  | 0.30  | 1 A   | 145          |     | Pita-ela (stream)       | · , · .     | 0        | 0        | 8    |
| A 136 . |  | Do.              |                | • •       | 1  | 1 37  | 1     |              |     |                         |             | <u> </u> | <u> </u> | .7.  |
| A 137 . |  | Beligammanahena  | h              |           | 4  | 2 6   | 1     | ,            |     |                         |             | 21       | 0        | 5    |
| -       |  |                  |                |           |    |       |       |              |     |                         |             |          |          | ,, - |