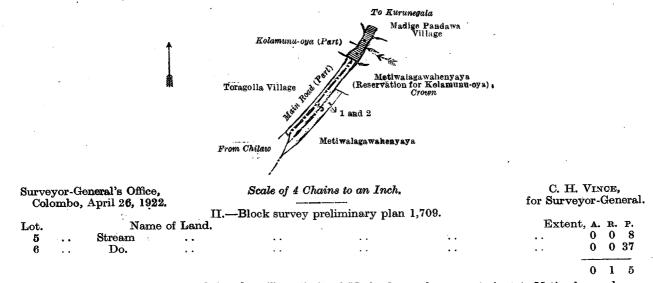

#### Description of the Lands referred to.

The following lots situated in the village of Andottawa, in the Giratalane korale of the Dewamedi hatpattu of the Kurunegala District, in the North-Western Province, as described in the annexed diagrams:—

### I.—Block survey preliminary plan 1,709.

| `Lot. |     | Name of Land.                              |       |                    | E2  | ctent, A | . R | . P |   |
|-------|-----|--------------------------------------------|-------|--------------------|-----|----------|-----|-----|---|
| 1     | • • | Main road (part)                           | • • • | <br>44 <b>5.</b> * | • • | 0        | . 0 | 18  | 3 |
| • 2   | • • | Metiwalagawahenyaya (reservation for road) | • •   | • •                | • • | 0        | ) 0 | 14  | 1 |
|       |     |                                            |       |                    |     | _        |     |     | - |
|       |     |                                            | . •   |                    | ÷(  | 0        | 0   | 32  | 2 |

and bounded as follows: on the north by the village limit of Toragolla (part of main road from Chilaw to Kurunegala), Kolamunu-oya (part) (the village limit of Madige Pandawa); on the east by Metiwalagawahenyaya (reservation for Kolamunu-oya) to be declared the property of the Crown under the Waste Lands Ordinances, Metiwalagawahenyaya (private); on the south by Metiwalagawahenyaya (private); on the west by the village limit of Toragolla, the village limit of Toragolla (part of main road from Chilaw to Kurunegala).