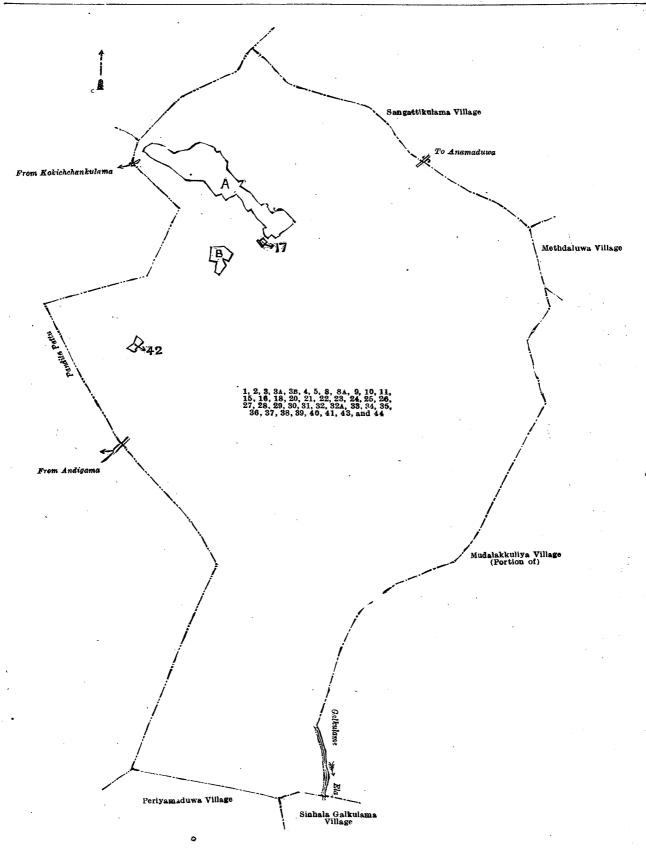

# Order under Section 2 of "The Waste Lands Ordinances of 1897, 1899, 1900, and 1903," declaring Land to be Crown Property.

In the matter of the lands commonly called or known as Palugahena, Welapahalahena, Dangahahena, &c., situate in the village of Mudalakkuliya (part of), in the Kumarawanni pattu korale of the Demala hatpattu of the Puttalam District, in the North-Western Province, and of "The Waste Lands Ordinances of 1897, 1899, 1900 and 1903."

The notice required by section 1 of "The Waste Lands Ordinances of 1897, 1899, 1900, and 1903," having been duly published in manner prescribed by that section in respect of the above-named lands (vide Notice No. 8,051), and no claim having been made to the said lands or to any interest therein within the period of three months from the date specified in the said notice, I, Walter Terence Stace, Special Officer appointed under section 28 of the said Ordinances, under and by virtue of the powers vested in me in that behalf by section 2 of the said Ordinances, do hereby on this 31st day of May, 1922, order and declare that the said lands, as more fully described herein below, situate in the village of Mudalakkuliya (part of), in the Kumarawanni pattu korale of the Demala hatpattu of the Puttalam District, in the North-Western Province, and shown as lots 1, 2, 3, 3a, 3p, 4, 5, 8, 8a, 9, 10, 11, 15, 16, 18, 20, 21, 22, 23, 24, 25, 26, 27, 28, 29, 30, 31, 32, 32a, 33, 34, 35, 36, 37, 38, 39, 40, 41, 43, and 44 in block survey preliminary plan 1,675½ and in the annexed diagram, and containing in extent 1,484 acres 2 roods and 39 perches, are the property of the Crown.

#### Description of the Lands referred to.

The following lots situated in the village of Mudalakkuliya (part of), in the Kumarawanni pattu korale of the lemala hatpattu of the Puttalam District, in the North-Western Province, as described in the annexed diagram:—