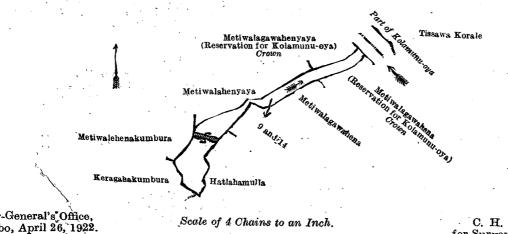

|      |    | eneral's Office,<br>April 26, 1922. | TTT.—                | Scale of 4 Ch | C. H. VINCE,<br>for Surveyor-Gene |     |       |   |               |         |
|------|----|-------------------------------------|----------------------|---------------|-----------------------------------|-----|-------|---|---------------|---------|
| Lot. |    | Andottawa-ela                       | of Land.<br>(stream) |               |                                   |     | Exter | 0 | 0             | 14      |
| 14   | •• | Do.                                 | ( do. )              | ••            | • •                               | • • | • •   | 0 | $\frac{2}{2}$ | 0<br>14 |

and bounded as follows: on the north by Metiwalahenyaya (private), Metiwalagawahenyaya (reservation for Kolamunuoya) to be declared the property of the Crown under the Waste Lands Ordinances, part of Kolamunu-oya (the boundary limit of the Tissawa korale); on the east by part of Kolamunu-oya (the boundary limit of the Tissawa korale), Metiwala-gawahena (reservation for Kolamunu-oya) to be declared the property of the Crown under the Waste Lands Ordinances, Metiwalagawahena (private), Hatlahamulla claimed by Mitiyadurayalage Dingura; on the south by Hatlahamulla claimed by Mitiyadurayalage Dingura, Keragahakumbura claimed by Wattuwa Durayalage Menika and another; on the west by Keragahakumbura claimed by Wattuwa Durayalage Menika and another, Metiwalehenakumbura claimed by Siyambalakadawaradurayalage Kiriya and another, Metiwalahenyaya (private).