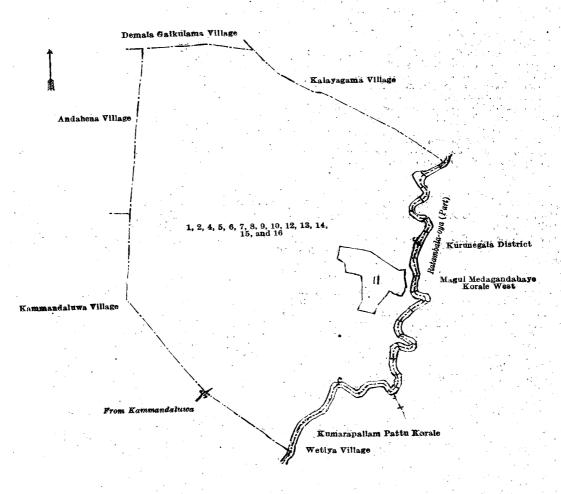

# Order under Section 2 of "The Waste Lands Ordinances of 1897, 1899, 1900, and 1903," declaring Land to be Crown Property.

In the matter of the lands commonly called or known as Ihalawewamukalana and Surakkulamamukalana, Ihalawewepaluhena, &c., situate in the village of Demala Surakkulama, in the Kumarawanni pattu korale of the Demala hatpattu of the Puttalam District, in the North-Western Province, and of "The Waste Lands Ordinances of 1897, 1899, 1900, and 1903."

The notice required by section 1 of "The Waste Lands Ordinances of 1897, 1899, 1900, and 1903," having been duly published in manner prescribed by that section in respect of the above-named lands (vide Notice No. 8,048), and no claim having been made to the said lands or to any interest therein within the period of three months from the date specified in the said notice, I, Walter Terence Stace, Special Officer appointed under section 28 of the said Ordinances, under and by virtue of the powers vested in me in that behalf by section 2 of the said Ordinances, do hereby on this 26th day of May, 1922, order and declare that the said lands, as more fully described herein below, situate in the village of Demala Surakkulama, in the Kumarawanni pattu korale of the Demala hatpattu of the Puttalam District, in the North-Western Province, and shown as lots 1, 2, 4, 5, 6, 7, 8, 9, 10, 12, 13, 14, 15, and 16 in block survey preliminary plan 1,829 and in the annexed diagram, and containing in extent 264 acres and 38 perches, are the property of the Crown.

#### Description of the Lands referred to.

The following lots situated in the village of Demala Surakkulama, in the Kumarawanni pattu korale of the Demala hatpattu of the Puttalam District, in the North Western Province, as described in the annexed diagram:—

#### Block survey preliminary plan 1,829.

|    |     | 4 21 |                                |         |             |     |                                         |                            | 7          |            |     |                 |
|----|-----|------|--------------------------------|---------|-------------|-----|-----------------------------------------|----------------------------|------------|------------|-----|-----------------|
| 1  | ot. |      | Name of Land.                  | Extent, | A. R.       | P.  | Lot.                                    | Name of Land.              | Exten      | t, A.      | R.  | P.              |
|    | 1   |      | Ihalawewemukalana and Surakk   | ulame-  | •           | 1   | 9                                       | Welagawahenyaya and Welroc | la (reser- |            |     |                 |
|    |     |      | mukalana                       | 73      | 3 2         | 10  |                                         | vation for oya)            | .A.        | 18_        | 1/  | 77 <sup>/</sup> |
|    | 2   |      | Ihalawewepaluhena              | 10      | 60          | 13  | 10                                      | Ratambala oya (part)       | 18         | 12         | 1   | 4               |
|    | 4   |      | Pahalawewa (tank and bund)     | 10      | 0 1 2       | 27  | 12                                      | Footpath                   | . 67       | YO.        | 0   | 13              |
| ٠. | 5.  |      | Welagawahenyaya (reservation f | or tank |             | - 1 | 13                                      | Siyambalagahahenyaya       |            | 71         | 1   | 18              |
|    |     |      | bund)                          |         | 1 2         | 1   | 14                                      | Footpath                   | loj (      | . 0,       | 0   | 26 A            |
|    | 6   |      | Do.                            | 10      | 2:          | 34  | 15                                      | Siyambalagashenyaya        |            | <b>\28</b> | 3   | 29              |
|    | 7   |      | Wan-ela                        | (       | 9.0.3       | 37  | 16                                      | Ratambala aya (part)       |            | Ø.         | 3   | 23              |
| 3  | 8   |      | Pahalawewahenyaya              | 29      | $2\sqrt{3}$ | 32  | ,,,,,,,,,,,,,,,,,,,,,,,,,,,,,,,,,,,,,,, |                            |            |            |     |                 |
|    |     |      |                                |         |             | i   | 1                                       |                            |            | 264        | 0 3 | 88              |

and bounded as follows: on the north by the village limits of Demala Galkulama and Kalayagama; on the east by the village limit of Kalayagama, part of Ratambala-oya (the boundary of the Kurunegala District, Magul Medagandahaye korale west); on the south by part of Ratambala-oya (the boundary of the Kumarapallam pattu korale, the village limit of Wetiya), the village limit of Kammandaluwa; on the west by the village limit of Kammandaluwa, the village limit of Andahena.

Note.—The following lot lying within the above-mentioned boundaries is excluded from this order, and its acreage of 7 acres and 6 perches is not included in the acreage of 264 acres and 38 perches given above:—

#### Block survey preliminary plan 1,829.

| Lot. | 4.7 | Name of Land.         |    |     | •   |     | <br>Extent, A. | R. | P. |
|------|-----|-----------------------|----|-----|-----|-----|----------------|----|----|
| .11  | ••  | Demalasurakkulamawela | ٠. | • • | • • | • • | 7              | 0  | 6  |

[For Diagram see page 1107.]