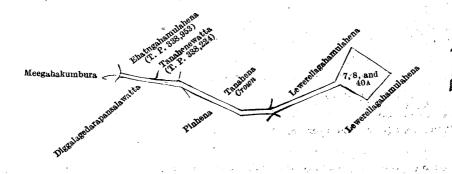

1281

0 3 21

and bounded as follows: on the north by the village limit of Etuwanmulla, part of the Gansabhawa road, Gurugalkandehenyaya (private), a cart track, Gurugalkandehenyaya (private), the boundary limit of the Baladora korale; on the east by Kongahamulahena (private), Bogahamulahena (private); on the south by Kongahamulahena sold by the Crown (T. P. 336,957), Ihalawewa (tank and bund) to be declared the property of the Crown under the Waste Lands Ordinances, a bund, Wewapaulawatta *alias* Dangahamulawatta sold by the Crown (T. P. 338,244), Bogahamulahena sold by the Crown (T. P. 338,229), a Gansabhawa road; on the west by the village limit of Jayasirigama (part of the Gansabhawa road), the village limit of Etuwanmulla (part of the Gansabhawa road).

and bounded as follows : on the north by the village limit of Etuwanmulla (the Gansabhawa road from Jayasirigama to Pahala Halmillakotuwa), the Gansabhawa road from Jayasirigama to Pahala Halmillakotuwa, Kongahamulahena sold by the Crown (I. P. 336,957), Bogahamulahena (private), Kahatagahamulahena (private), Gampahayagehena (private); on the east by Dangahamulahena (private); on the south by Tanahena belonging to the Crown, Wanetanahena sold by the Crown (I. P. 338,224), Wewapaulahena sold by the Crown (I. P. 345,309), Kajugahamulawatta claimed by Kuruppu Mudiyanselage Mudalihamy and others, Meegahamulawatta claimed by Kapuruhamilagegedera Bandirala and another, Dangahamulawatta claimed by Kuruppu Mudiyanselagegedere Kirihamy and another, Wewapaulawatta *alia alia bandinala bandinala alia bandinala band* Halmillakotuwa).

| Lot. |    | Name of Land.                    | • 1 |        |    | Extent |
|------|----|----------------------------------|-----|--------|----|--------|
| 7    | •• | Lewerellagahamulahena (cemetery) | •   | •• • • | •• | ••     |
| 8    | •• | Cart track (road to cemetery)    |     |        | •• | ••     |
| 40 A | •• | Pansalpara (road)                |     | ••     |    | ••     |

0 10 0 1 35

0

C. H. VINCE,

4

for Surveyor-General.

Extent

and bounded as follows: on the north by Ehatugahamulahena sold by the Crown (T. P. 338,953), Tanahenewatta sold by the Crown (T. P. 338,224), Tanahena belonging to the Crown, Lewerellagahamulahena (private); on the east by Lewerellagahamulahena (private); on the south by Pinhena claimed by Attadassi Unnanse and another, Diggalagedera-pansalawatta claimed by Attadassi Unnanse; on the west by Meegahakumbura claimed by Kuruppu Mudiyanse, Menikrala and others.