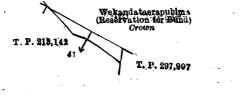

THE notice required by section 1 of "The Waste Lands Ordinances of 1897, 1899, 1900, and 1903," having been duly published in manner prescribed by that section in respect of the above-named land (vide Notice No. 8,062), and no claim having been made to the said land or to any interest therein within the period of three months from the date specified in the said notice, I, Harry Chambers Toller, Special Officer appointed under section 28 of the said Ordinances, under and by virtue of the powers vested in me in that behalf by section 2 of the said Ordinances, do hereby on this 20th day of June, 1922, order and declare that the said land, as more fully described herein below, situate in the village of Ratmale, in the Elwe tulana of the Kanadara korale of the Nuwaragam palata, in the North-Central Province, and shown as lot 32 in block survey preliminary plan 795 and in the annexed diagram, and containing in extent 1 acre 2 roods and 14 perches is the property of the Crown.

#### Description of the Land referred to.

The land commonly called or known as Nabada-ela-accarewedibima (abandoned paddy field, encroachment), situated in the village of Ratmale, in the Elwe tulana of the Kanadara korale of the Nuwaragam palata, in the North-Central Province, containing in extent 1 acre 2 roods and 14 perches, shown as lot 32 in block survey preliminary plan 795 and in the annexed diagram; and bounded as follows: on the north by Galwetiyahenyaya declared to be the property of the Crown under the Waste Lands Ordinances; on the east by T. P. 240,778; on the south and west by Galwetiyahenyaya declared to be the property of the Crown under the Waste Lands Ordinances.