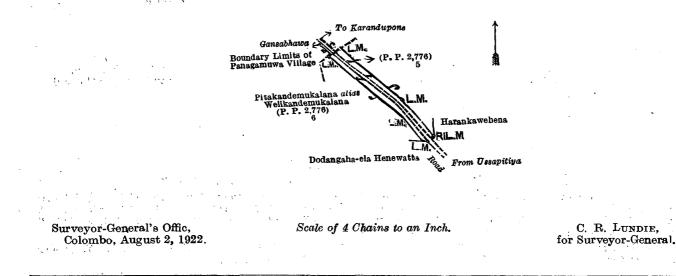

The notice required by section 1 of "The Waste Lands Ordinances of 1897, 1899, 1900, and 1903," having been. duly published in manner prescribed by that section in respect of the above-named lands (vide Notice No. 7,600), and no claim having been made to the said lands or to any interest therein within the period of three months from the date specified in the said notice, I, Maxwell MacLagan Wedderburn, Special Officer appointed under section 28 of the said Ordinances, under and by virtue of the powers vested in me in that behalf by section 2 of the said Ordinances, do hereby on this 20th day of May, 1922, order and declare that the said lands, as more fully described herein below, situate in the village of Mahabadullagammana, in the Wegam pattu korale of the Wellassa division, in the Province of Uva, and shown as lots 1, 3,  $5\frac{1}{3}$ , 9,  $9\frac{1}{2}$ , 10, 11, 12, 12c, 14, 17, 20, 22, 25, 26, 27, 29, 30, 32, 41, 51A, 52A, 53A, 66, 68, 70, 72, 72 $\frac{1}{3}$ , 83, and 24D in block survey preliminary plan 285 and in the annexed diagrams, and containing in extent 98 acres and 18 perches, are the property of the Crown.

| I.—Block survey | preliminary | plan 285. |
|-----------------|-------------|-----------|
|-----------------|-------------|-----------|

| Lot.           |       | Name of Land.                   | Extent | . A. | R.       | Р.        | Lot.            | Name of Land.         | $\mathbf{E}$ | xten | t, A. | R. | Ъ.        |
|----------------|-------|---------------------------------|--------|------|----------|-----------|-----------------|-----------------------|--------------|------|-------|----|-----------|
| 1              |       | Part of Gala-oya                |        |      |          | 29        | 29              | Medakandurelanda      |              |      | 0     |    | 20        |
| 3              | • •   | Reservation for Gansabhawa road | ť      | 0    | 0        | 10        | 30              | Ela                   |              | ••   | 0     | 0  | 19        |
| $5\frac{1}{3}$ |       | Part of Gala-oya                | ••     | 0    | 0        | 17        | 32              | Adipara               |              | ••   | 0     | 0  | 11        |
| 9              | •••   | Part of Gansabhawa road         |        | 1    | 1        | <b>31</b> | 41              | Malakandura           |              | ••   | 0     | 0  | 23        |
| 9 <del>1</del> | ••    | Gansabhawa road                 | ••     | 0、   | 2        | 6         | 51A             | Ela                   |              | •••  | · 0   | 0  | 3         |
| $10^{-}$       | •     | Part of Kadinkandura            |        | 0    | 1        | 36        | 52a             | Do                    |              | ••   | 0     | 0  | 4         |
| 11             |       | Wallihelemukalana               | ••     | 46   | -        | 35        | 53 <b>A</b>     | Do                    |              | ••   | 0     | 0  | 1         |
| 12             | •••   | Gansabhawa road                 | • • .  | 0    | <b>2</b> | <b>22</b> | 66              | Gallindakandura       |              | ••   | 0     | 1  | <b>22</b> |
| 12c            | •. •  | Do,                             | ••     | 0    | -        | 16        | 68              | Galkadamukalana       |              | ••   | 33    | 1  | 3         |
| 14             |       | Do.                             | ••     | 0    |          | <b>37</b> | 70              | Malakandura (part of) |              | ••   | 0     | 0  | -         |
| 17             | • • . | Medakandura                     |        | 1    |          | 0         | 72              | Ela                   | •            | ••   | 0     | -  | 35        |
| <b>20</b>      |       | Ela                             | • •    | 0    | -        | 7         | $72\frac{1}{2}$ | Part of ela           |              | ••   | 0     | .0 | 3         |
|                | • •   |                                 | •••    | 1    | -        | 11        | 83              | Part of Potawekandura | •            | ••   | 0     | 0  | <b>2</b>  |
| <b>25</b>      | ••    | Part of Mudiyalakandura         | ••     | 1    |          | 37        |                 |                       |              |      |       |    |           |
| <b>26</b>      | • •   | Kotabogodamukalana              | ••     | 6    | 2        | 12        |                 |                       |              |      | 97    | -3 | 38        |
| 27             | ••    | Warakagahakumbura               | ••     | 1    | 1        | 19        |                 |                       |              |      |       |    |           |

and bounded as follows : on the north by part of the Gansabhawa road from Maiyangane to Bibile (the village limit of Kudabadullagammana) ; on the east by part of Gala-oya (the village limit of Kawdolla), part of Mudiyalakandura (the village limit of Kuruambe) ; on the south by part of Mudiyalakandura (the village limit of Kuruambe) ; on the south by part of Mudiyalakandura (the village limit of Kuruambe), part of Potawekandura (the village limit of Kuruambe), part of ela (the village limit of Kuruambe), part of Malakandura (the village limit of Kuruambe), the village limits of Kuruambe and Kotagama ; on the west by the village limit of Kotagama, part of Kadinkandura (the village limit of Udamallehewa), the village limit of Udamallehewa, the village limit of Pallemallehewa,