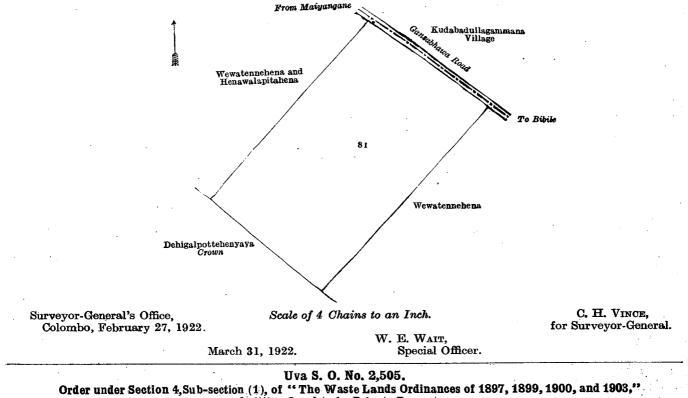

#### Description of the Land referred to.

The land commonly called or known as Wewatennehena, situated in the village of Mahabadullagammana, in the Wegam pattu korale of the Wellassa division, in the Province of Uva, containing in extent 6 acres and 17 perches, and shown as lot 81 in block survey preliminary plan 285 and in the annexed diagram; and bounded as follows: on the north by under the Waste Lands Ordinances, the Gansabhawa road from Maiyangana to Bible (the village limit of Kudabadullagammana); on the east by the Gansabhawa road from Maiyangana to Bible (the village limit of Kudabadullagammana); on the east by the Gansabhawa road from Maiyangana to Bible (the village limit of Kudabadullagammana); on the south by Wewatennehena to be declared the property of Hekolongollegedara Sudu Menika and others under the Waste Lands Ordinances; on the south by Wewatennehena to be declared the property of Hekolongollegedara Sudu Menika and others under the Waste Lands Ordinances, Debigalpottehenyaya to be declared the property of the Crown under the Waste Lands Ordinances, wewatennehena and Henawalapitahena to be declared the property of the Crown under the Waste Lands Ordinances, Wewatennehena and Henawalapitahena to be declared the property of the Crown under the Waste Lands Ordinances, Wewatennehena and Henawalapitahena to be declared the property of the Crown under the Waste Lands Ordinances, Wewatennehena and Henawalapitahena to be declared the property of the Crown under the Waste Lands Ordinances.

admitting Land to be Private Property.

In the matter of the land commonly called or known as Wewatennehena, Henawalapitahena, situate in the village of Mahabadullagammana, in the Wegam pattu korale of the Wellassa division, in the Province of Uva, and of "The Waste Lands Ordinances of 1897, 1899, 1900, and 1903."