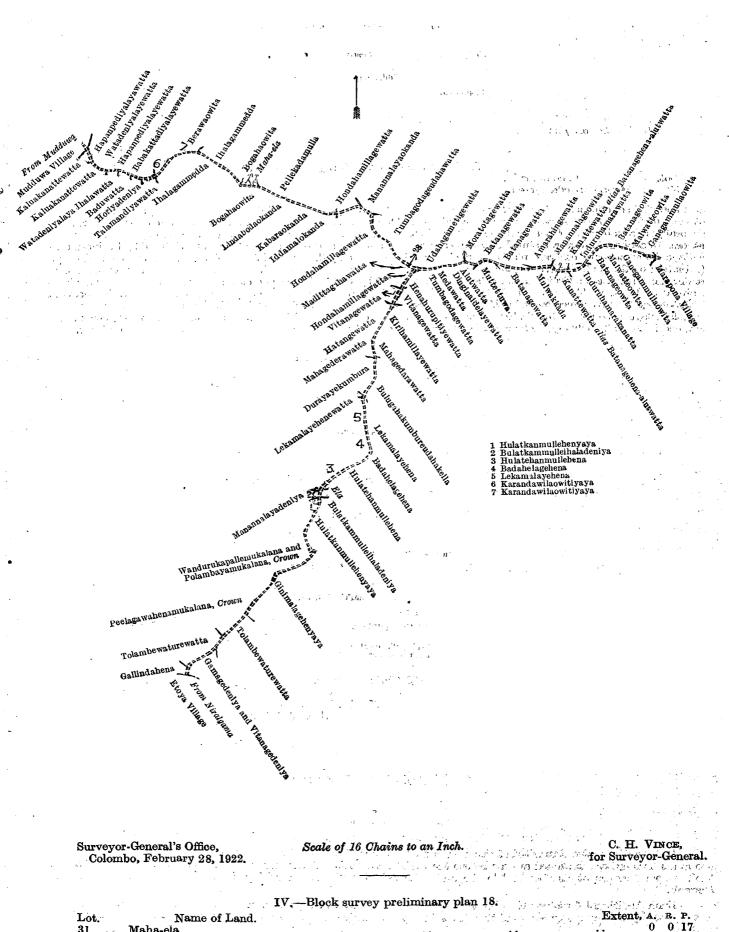

The notice required by section 1 of "The Waste Lands Ordinances of 1897, 1899, 1900, and 1903," having been. duly published in manner prescribed by that section in respect of the above-named lands (vide Notice No. 7,600), and no claim having been made to the said lands or to any interest therein within the period of three months from the date specified in the said notice, I, Maxwell MacLagan Wedderburn, Special Officer appointed under section 28 of the said Ordinances, under and by virtue of the powers vested in me in that behalf by section 2 of the said Ordinances, do hereby on this 20th day of May, 1922, order and declare that the said lands, as more fully described herein below, situate in the village of Mahabadullagammana, in the Wegam pattu korale of the Wellassa division, in the Province of Uva, and shown as lots 1, 3,  $5\frac{1}{3}$ , 9,  $9\frac{1}{2}$ , 10, 11, 12, 12c, 14, 17, 20, 22, 25, 26, 27, 29, 30, 32, 41, 51A, 52A, 53A, 66, 68, 70, 72, 72 $\frac{1}{3}$ , 83, and 24D in block survey preliminary plan 285 and in the annexed diagrams, and containing in extent 98 acres and 18 perches, are the property of the Crown.

#### Description of the Lands referred to.

The following lots situated in the village of Mahabadullagammana, in the Wegam pattu korale of the Wellassa division, in the Province of Uva, as described in the annexed diagrams :----

| I.—Block survey | preliminary | plan 285. |
|-----------------|-------------|-----------|
|-----------------|-------------|-----------|

| Lot.           |       | Name of Land.                   | Extent | . A. | R.       | Р.        | Lot.            | Name of Land.         | $\mathbf{E}$ | xten | t, A. | R. | Ъ.        |
|----------------|-------|---------------------------------|--------|------|----------|-----------|-----------------|-----------------------|--------------|------|-------|----|-----------|
| 1              |       | Part of Gala-oya                |        |      |          | 29        | 29              | Medakandurelanda      |              |      | 0     |    | 20        |
| 3              | • •   | Reservation for Gansabhawa road | ť      | 0    | 0        | 10        | 30              | Ela                   |              | ••   | 0     | 0  | 19        |
| $5\frac{1}{3}$ |       | Part of Gala-oya                | ••     | 0    | 0        | 17        | 32              | Adipara               |              | ••   | 0     | 0  | 11        |
| 9              | •••   | Part of Gansabhawa road         |        | 1    | 1        | <b>31</b> | 41              | Malakandura           |              | ••   | 0     | 0  | 23        |
| 9 <del>1</del> | ••    | Gansabhawa road                 | ••     | 0、   | 2        | 6         | 51A             | Ela                   |              | •••  | · 0   | 0  | 3         |
| $10^{-}$       | •     | Part of Kadinkandura            |        | 0    | 1        | 36        | 52a             | Do                    |              | ••   | 0     | 0  | 4         |
| 11             |       | Wallihelemukalana               | ••     | 46   | -        | 35        | 53 <b>A</b>     | Do                    |              | ••   | 0     | 0  | 1         |
| 12             | •••   | Gansabhawa road                 | • • .  | 0    | <b>2</b> | <b>22</b> | 66              | Gallindakandura       |              | ••   | 0     | 1  | <b>22</b> |
| 12c            | •. •  | Do,                             | ••     | 0    | -        | 16        | 68              | Galkadamukalana       |              | ••   | 33    | 1  | 3         |
| 14             |       | Do.                             | ••     | 0    |          | <b>37</b> | 70              | Malakandura (part of) |              | ••   | 0     | 0  | -         |
| 17             | • • . | Medakandura                     |        | 1    |          | 0         | 72              | Ela                   | •            | ••   | 0     | -  | 35        |
| <b>20</b>      |       | Ela                             | • •    | 0    | -        | 7         | $72\frac{1}{2}$ | Part of ela           |              | ••   | 0     | .0 | 3         |
|                | • •   |                                 | •••    | 1    | -        | 11        | 83              | Part of Potawekandura | •            | ••   | 0     | 0  | <b>2</b>  |
| <b>25</b>      | ••    | Part of Mudiyalakandura         | ••     | 1    |          | 37        |                 |                       |              |      |       |    |           |
| <b>26</b>      | • •   | Kotabogodamukalana              | ••     | 6    | 2        | 12        |                 |                       |              |      | 97    | -3 | 38        |
| 27             | ••    | Warakagahakumbura               | ••     | 1    | 1        | 19        |                 |                       |              |      |       |    |           |

and bounded as follows : on the north by part of the Gansabhawa road from Maiyangane to Bibile (the village limit of Kudabadullagammana) ; on the east by part of Gala-oya (the village limit of Kawdolla), part of Mudiyalakandura (the village limit of Kuruambe) ; on the south by part of Mudiyalakandura (the village limit of Kuruambe) ; on the south by part of Mudiyalakandura (the village limit of Kuruambe), part of Potawekandura (the village limit of Kuruambe), part of ela (the village limit of Kuruambe), part of Malakandura (the village limit of Kuruambe), the village limits of Kuruambe and Kotagama ; on the west by the village limit of Kotagama, part of Kadinkandura (the village limit of Udamallehewa), the village limit of Udamallehewa, the village limit of Pallemallehewa,