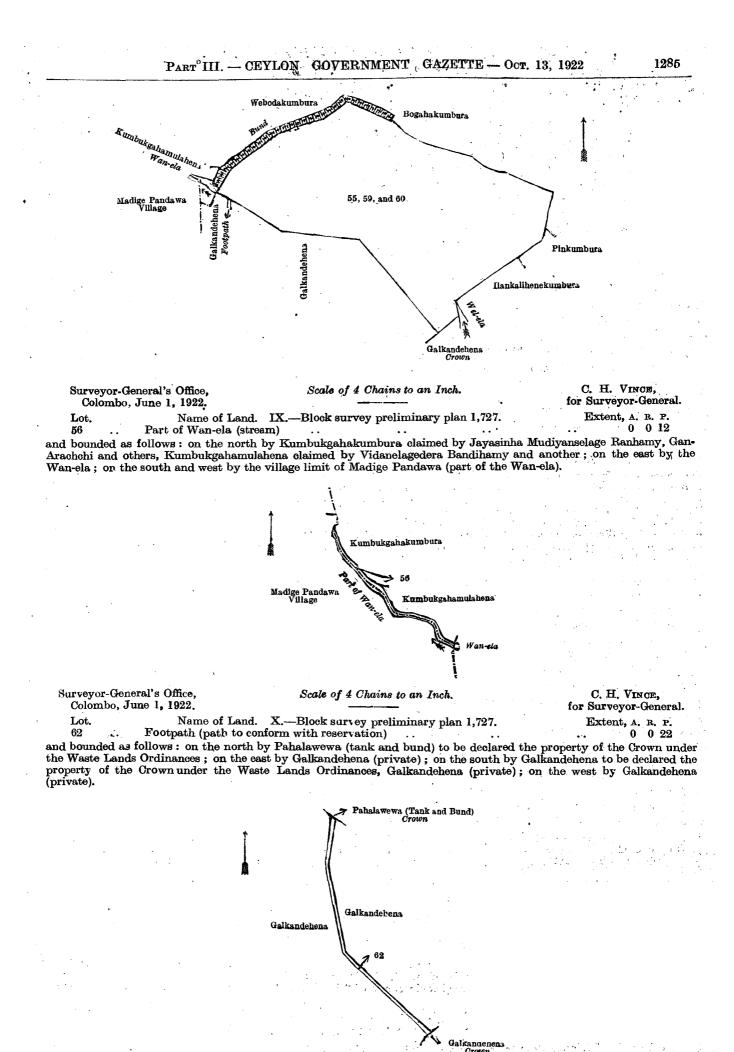

and bounded as follows: on the north by Webodakumbura claimed by Kuruppu Mudiyanselage Ungurala and others, Bogahakumbura claimed by Kuruppu Mudiyanselage Menikrala and others; on the east by Bogaha'umbura claimed by Kuruppu Mudiyanselage Menikrala and others, Pinkumbura claimed by the Diggalagedera temple, Ilankalihena-to be declared the property of the Crown under the Waste Lands Ordinances, Galkandehena (private); on the west by the village limit of Madige pandawa, the Wan-ela, Kumbukgahamulahena claimed by Vidanelagedera Bandihamy and another.