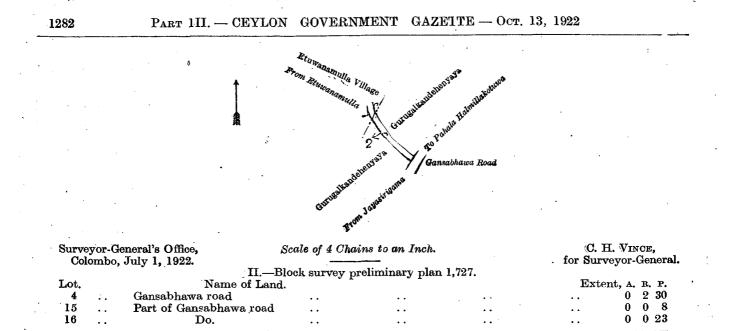

#### Description of the Lands referred to.

The following lots situated in the village of Diggalagedera, in the Giratalane korale of the Dewamedi hatpattu of the Kurunegala District, in the North-Western Province, as described in the annexed diagrams :----

I.-Block survey preliminary plan 1,727.

| Lot. |    |            | Name of Land. |    |     | •  | Exte      | nt, A. R | . P. |  |
|------|----|------------|---------------|----|-----|----|-----------|----------|------|--|
| 2    | •• | Cart track | ••            | •• | • • | •• | ••        | 0 0      | 8    |  |
|      |    |            |               |    |     |    | · · · · · |          |      |  |

and bounded as follows: on the north by Gurugalkandehenyaya (private); on the east by Gurugalkandehenyaya (private), the Gansabhawa road from Pahala Halmillakotuwa to Jayasirigama; on the south by Gurugalkandehenyaya (private); on the west by Gurugalkandehenyaya (private), the village limit of Etuwanmulla.