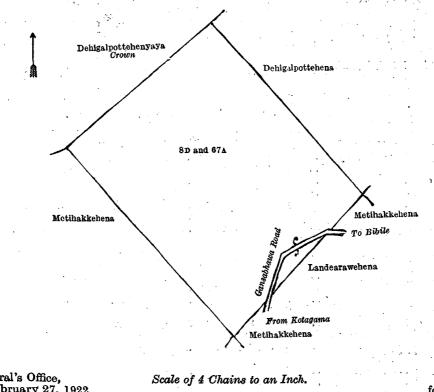

WHEREAS in pursuance of section 1 of the said Ordinances it was duly notified on the 18th day of May, 1906, that if no claim to the lands commonly called or known as Metihakkehena and Leeniyangodehena, &c., situate in the village of Mahabadullagammana, in the Wegam pattu korale of the Wellassa division, in the Province of Uva, containing in extent 8 acres and 14 perches, and shown as lots 8D and 67A in block survey preliminary plan 285 and in the annexed diagram; was made to Herbert White, Government Agent of the Province of Uva, within the period of three months from the date specified in such notice, such lands would be declared the property of the Crown, and dealt with on account of the Crown (vide Notice No. 2,450):

|                   | Block survey                                                                 | preliminary plan 285.     |               |         | · · · ·                      |
|-------------------|------------------------------------------------------------------------------|---------------------------|---------------|---------|------------------------------|
| Lot.<br>8D<br>67A | Name of Land.<br>. Metihakkehena and Leeniyangodahena<br>. Serugaspitiyehena | ***                       | • •           | Extent, | A. R. P.<br>7 3 36<br>0 0 18 |
|                   | (Exclusive of the Gansabh                                                    | nawa road passing through | zh the land.) |         | 8 0 14                       |

and bounded as follows: on the north by Dehigalpottehenyaya to be declared the property of the Crown under the Waste Lands Ordinances, Dehigalpottehena to be declared the property of Pallegedara Basnayaka Mudiyanselage Mutu Menika and another under the Waste Lands Ordinances; on the east by Dehigalpottehena to be declared the property of Pallegedara Basnayaka Mudiyanselage Mutu Menika and another under the Waste Lands Ordinances, Metihakkehena to be declared the property of Pattiya-arawegedara Sudu Menika under the Waste Lands Ordinances, Lande-arawehena to be declared the property of Pattiya-arawegedara Sudu Menika under the Waste Lands Ordinances; on the south by Landearawehena to be declared the property of Pattiya-arawegedara Sudu Menika under the Waste Lands Ordinances; on the south by Landearawehena to be declared the property of Pattiya-arawegedara Sudu Menika under the Waste Lands Ordinances, Metihakkehena to be declared the property of Pattiya-arawegedara Sudu Menika under the Waste Lands Ordinances, Metihakkehena to be declared the property of Pattiya-arawegedara Sudu Menika under the Waste Lands Ordinances, Metihakkehena to be declared the property of Udagedara Beenikonara Mudiyanselage Mutu Banda, Arachchi, under the Waste Lands Ordinances; on the west by Metihakkehena to be declared the property of Udagedara Beenikonara Mudiyanselage Mutu Banda Arachchi, under the Waste Lands Ordinances, Dehigalpottehenyaya to be declared the property of the Crown under the Waste Lands Ordinances.