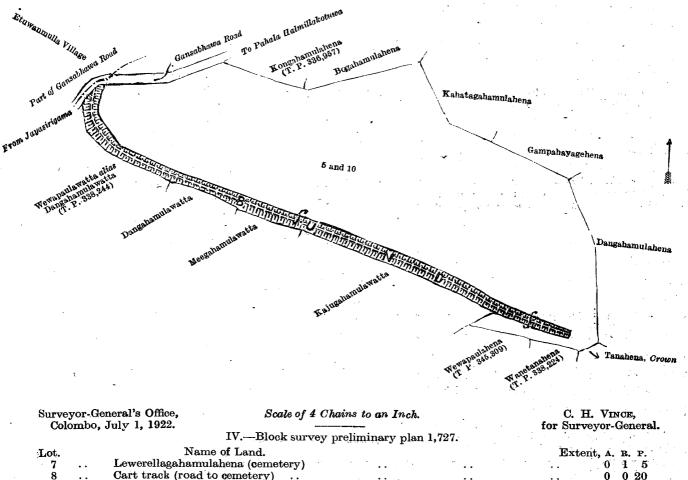

and bounded as follows : on the north by the village limit of Etuwanmulla (the Gansabhawa road from Jayasirigama to Pahala Halmillakotuwa), the Gansabhawa road from Jayasirigama to Pahala Halmillakotuwa, Kongahamulahena sold by the Crown (I. P. 336,957), Bogahamulahena (private), Kahatagahamulahena (private), Gampahayagehena (private); on the east by Dangahamulahena (private); on the south by Tanahena belonging to the Crown, Wanetanahena sold by the Crown (I. P. 338,224), Wewapaulahena sold by the Crown (I. P. 345,309), Kajugahamulawatta claimed by Kuruppu Mudiyanselage Mudalihamy and others, Meegahamulawatta claimed by Kapuruhamilagegedera Bandirala and another, Dangahamulawatta claimed by Kuruppu Mudiyanselagegedere Kirihamy and another, Wewapaulawatta *alia alia bandinala bandinala alia bandinala band* Halmillakotuwa).

| Lot. |    | Name of Land.                    | • 1 |        |    | Extent |
|------|----|----------------------------------|-----|--------|----|--------|
| 7    | •• | Lewerellagahamulahena (cemetery) | •   | •• • • | •• | ••     |
| 8    | •• | Cart track (road to cemetery)    |     |        | •• | ••     |
| 40 A | •• | Pansalpara (road)                |     | ••     |    | ••     |

0 10 0 1 35

0

C. H. VINCE,

4

for Surveyor-General.

Extent

and bounded as follows: on the north by Ehatugahamulahena sold by the Crown (T. P. 338,953), Tanahenewatta sold by the Crown (T. P. 338,224), Tanahena belonging to the Crown, Lewerellagahamulahena (private); on the east by Lewerellagahamulahena (private); on the south by Pinhena claimed by Attadassi Unnanse and another, Diggalagedera-pansalawatta claimed by Attadassi Unnanse; on the west by Meegahakumbura claimed by Kuruppu Mudiyanse, Menikrala and others.