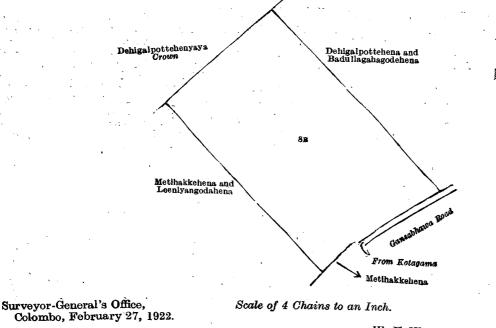

WHEREAS in pursuance of section 1 of the said Ordinances it was duly notified on the 18th day of May, 1906, that if no claim to the land commonly called or known as Dehigalpottehena, situate in the village of Mahabadullagammana, in the Wegam pattu korale of the Wellassa division. in the Province of Uva, containing in extent 6 acres and 3 perches, and shown as lot 8E in block survey preliminary plan 285 and in the annexed diagram, was made to Herbert White, Government Agent of the Province of Uva, within the period of three months from the date specified in such notice, such land would be declared the property of the Crown, and dealt with on account of the Crown (vide Notice No. 2,450):

#### Description of the Land referred to.

The land commonly called or known as Dehigalpottehena, situated in the village of Mahabadullagammana, in the Wegam pattu korale of the Wellassadivision, in the Province of Uva. containing in extent 6 acres and 3 perches, and shown as lot SE in block survey preliminary plan 285 and in the annexed diagram; and bounded as follows: on the north by Dehigalpottehenyaya to be declared the property of the Crown under the Waste Lands Ordinances, Dehigalpottehena and Badullagahagodehena to be declared the property of Pallegedera Bašnayaka Mudiyanselage Kiri Banda and others under the Waste Lands Ordinances; on the east by Dehigalpottehena and Badullagahagodehena to be declared the property of Pallegedara Basnayaka Mudiyanselage Kiri Banda and others under the Waste Lands Ordinances; the Gansabhawa road to Kotagama; on the south by the Gansabhawa road to Kotagama, Metihakkehena and Leeniyangodahena to be declared the property of Udahenwelagedara Sudu Menika under the Waste Lands Ordinances; on the waste Lands Ordinances, metihakkehena and Leeniyangodahena to be declared the property of Udahenwelagedara Sudu Menika under t