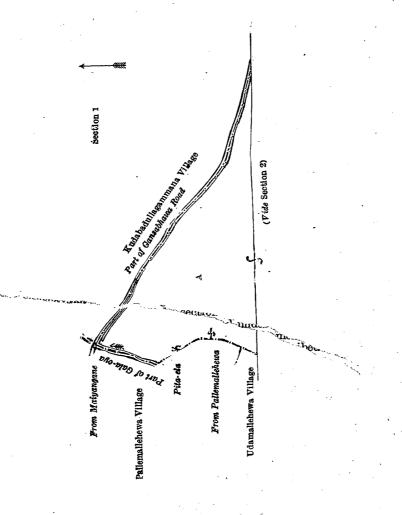

and bounded as follows : on the north by part of the Gansabhawa road from Maiyangane to Bibile (the village limit of Kudabadullagammana) ; on the east by part of Gala-oya (the village limit of Kawdolla), part of Mudiyalakandura (the village limit of Kuruambe) ; on the south by part of Mudiyalakandura (the village limit of Kuruambe) ; on the south by part of Mudiyalakandura (the village limit of Kuruambe), part of Potawekandura (the village limit of Kuruambe), part of ela (the village limit of Kuruambe), part of Malakandura (the village limit of Kuruambe), the village limits of Kuruambe and Kotagama ; on the west by the village limit of Kotagama, part of Kadinkandura (the village limit of Udamallehewa), the village limit of Udamallehewa, the village limit of Pallemallehewa,