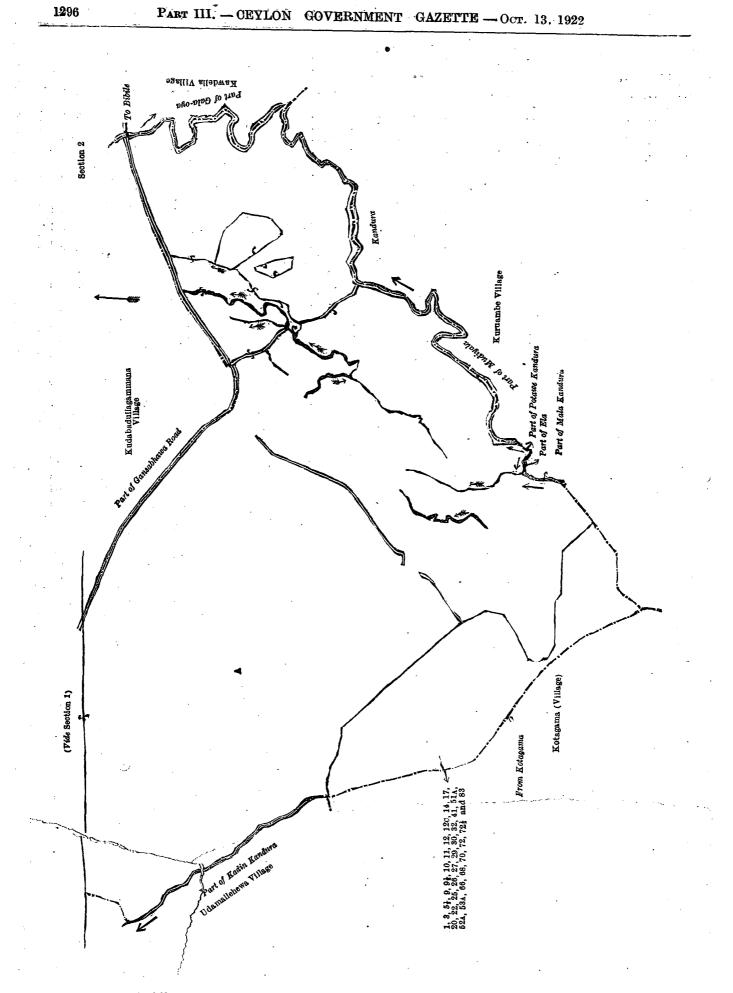

and bounded as follows : on the north by part of the Gansabhawa road from Maiyangane to Bibile (the village limit of Kudabadullagammana) ; on the east by part of Gala-oya (the village limit of Kawdolla), part of Mudiyalakandura (the village limit of Kuruambe) ; on the south by part of Mudiyalakandura (the village limit of Kuruambe) ; on the south by part of Mudiyalakandura (the village limit of Kuruambe), part of Potawekandura (the village limit of Kuruambe), part of ela (the village limit of Kuruambe), part of Malakandura (the village limit of Kuruambe), the village limits of Kuruambe and Kotagama ; on the west by the village limit of Kotagama, part of Kadinkandura (the village limit of Udamallehewa), the village limit of Udamallehewa, the village limit of Pallemallehewa,