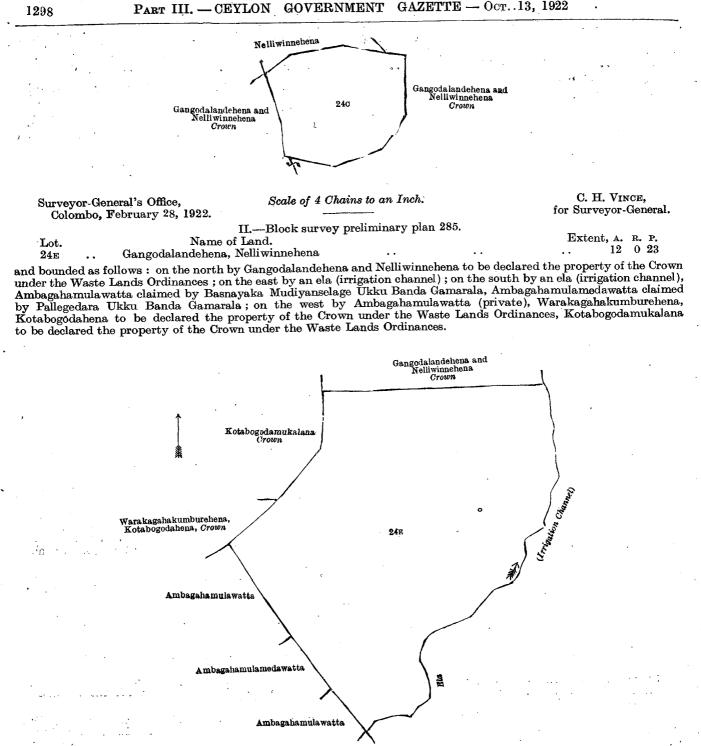

The notice required by section 1 of "The Waste Lands Ordinances of 1897, 1899, 1900, and 1903," having been. duly published in manner prescribed by that section in respect of the above-named lands (vide Notice No. 7,600), and no claim having been made to the said lands or to any interest therein within the period of three months from the date specified in the said notice, I, Maxwell MacLagan Wedderburn, Special Officer appointed under section 28 of the said Ordinances, under and by virtue of the powers vested in me in that behalf by section 2 of the said Ordinances, do hereby on this 20th day of May, 1922, order and declare that the said lands, as more fully described herein below, situate in the village of Mahabadullagammana, in the Wegam pattu korale of the Wellassa division, in the Province of Uva, and shown as lots 1, 3,  $5\frac{1}{3}$ , 9,  $9\frac{1}{2}$ , 10, 11, 12, 12c, 14, 17, 20, 22, 25, 26, 27, 29, 30, 32, 41, 51A, 52A, 53A, 66, 68, 70, 72, 72 $\frac{1}{3}$ , 83, and 24D in block survey preliminary plan 285 and in the annexed diagrams, and containing in extent 98 acres and 18 perches, are the property of the Crown.

#### Description of the Lands referred to.

The following lots situated in the village of Mahabadullagammana, in the Wegam pattu korale of the Wellassa division, in the Province of Uva, as described in the annexed diagrams :----

| I.—Block survey | preliminary | plan 285. |
|-----------------|-------------|-----------|
|-----------------|-------------|-----------|

| Lot.           |       | Name of Land.                   | Extent | . A. | R.       | Р.        | Lot.            | Name of Land.         | $\mathbf{E}$ | xten | t, A. | R. | Ъ.        |
|----------------|-------|---------------------------------|--------|------|----------|-----------|-----------------|-----------------------|--------------|------|-------|----|-----------|
| 1              |       | Part of Gala-oya                |        |      |          | 29        | 29              | Medakandurelanda      |              |      | 0     |    | 20        |
| 3              | • •   | Reservation for Gansabhawa road | ť      | 0    | 0        | 10        | 30              | Ela                   |              | ••   | 0     | 0  | 19        |
| $5\frac{1}{3}$ |       | Part of Gala-oya                | ••     | 0    | 0        | 17        | 32              | Adipara               |              | ••   | 0     | 0  | 11        |
| 9              | •••   | Part of Gansabhawa road         |        | 1    | 1        | <b>31</b> | 41              | Malakandura           |              | ••   | 0     | 0  | 23        |
| 9 <del>1</del> | ••    | Gansabhawa road                 | ••     | 0、   | 2        | 6         | 51A             | Ela                   |              | •••  | · 0   | 0  | 3         |
| $10^{-}$       | •     | Part of Kadinkandura            |        | 0    | 1        | 36        | 52a             | Do                    |              | ••   | 0     | 0  | 4         |
| 11             |       | Wallihelemukalana               | ••     | 46   | -        | 35        | 53 <b>A</b>     | Do                    |              | ••   | 0     | 0  | 1         |
| 12             | •••   | Gansabhawa road                 | • • .  | 0    | <b>2</b> | <b>22</b> | 66              | Gallindakandura       |              | ••   | 0     | 1  | <b>22</b> |
| 12c            | •. •  | Do,                             | ••     | 0    | -        | 16        | 68              | Galkadamukalana       |              | ••   | 33    | 1  | 3         |
| 14             |       | Do.                             | ••     | 0    |          | <b>37</b> | 70              | Malakandura (part of) |              | ••   | 0     | 0  | -         |
| 17             | • • . | Medakandura                     |        | 1    |          | 0         | 72              | Ela                   | •            | ••   | 0     | -  | 35        |
| <b>20</b>      |       | Ela                             | • •    | 0    | -        | 7         | $72\frac{1}{2}$ | Part of ela           |              | ••   | 0     | .0 | 3         |
|                | • •   |                                 | •••    | 1    | -        | 11        | 83              | Part of Potawekandura | •            | ••   | 0     | 0  | <b>2</b>  |
| <b>25</b>      | ••    | Part of Mudiyalakandura         | ••     | 1    |          | 37        |                 |                       |              |      |       |    |           |
| <b>26</b>      | • •   | Kotabogodamukalana              | ••     | 6    | 2        | 12        |                 |                       |              |      | 97    | -3 | 38        |
| 27             | ••    | Warakagahakumbura               | ••     | 1    | 1        | 19        |                 |                       |              |      |       |    |           |

and bounded as follows : on the north by part of the Gansabhawa road from Maiyangane to Bibile (the village limit of Kudabadullagammana) ; on the east by part of Gala-oya (the village limit of Kawdolla), part of Mudiyalakandura (the village limit of Kuruambe) ; on the south by part of Mudiyalakandura (the village limit of Kuruambe) ; on the south by part of Mudiyalakandura (the village limit of Kuruambe), part of Potawekandura (the village limit of Kuruambe), part of ela (the village limit of Kuruambe), part of Malakandura (the village limit of Kuruambe), the village limits of Kuruambe and Kotagama ; on the west by the village limit of Kotagama, part of Kadinkandura (the village limit of Udamallehewa), the village limit of Udamallehewa, the village limit of Pallemallehewa,