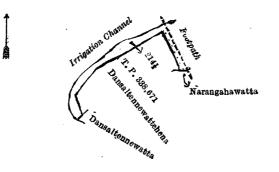

#### Order under Section 2 of "The Waste Lands Ordinances of 1897, 1899, 1900, and 1903," declaring Land to be Crown Property.

In the matter of the land commonly called or known as Palugaswewe-accarewedibima, situate in the village of Nivitigama, in the Elimeda tulana of the Kanadara korale of the Nuwaragam palata, in the North-Central Province, and of "The Waste Lands Ordinances of 1897, 1899, 1900, and 1903."

3.1

10 10 10 10 10

动摇动音

19 2

THE notice required by section 1 of "The Wasté Lands Ordinances of 1897, 1899, 1900, and 1903," having been duly published in manner prescribed by that section in respect of the above-named land (*vide* Notice No. 8,063), and no claim having been made to the said land or to any interest therein within the period of three months from the date specified in the said notice, I, Harry Chambers Toller, Special Officer appointed under section 28 of the said Ordinances, under and by virtue of the powers vested in me in that behalf by section 2 of the said Ordinances, do hereby on this 20th day of June, 1922, order and declare that the said land, as more fully described herein below, situate in the village of Nivitigama, in the Elimeda tulana of the Kanadara korale of the Nuwaragam palata, in the North-Central Province, and shown as lot 41 in block survey preliminary plan 802 and in the annexed diagram, and containing in extent 23 perches, is the property of the Crown.