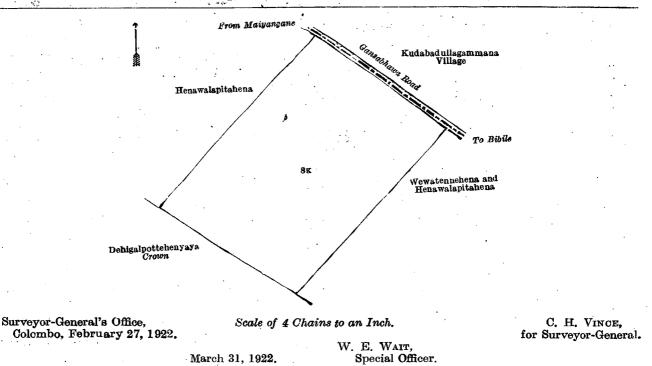

WHEREAS in pursuance of section 1 of the said Ordinances it was duly notified on the 18th day of May, 1906, that if no claim to the land commonly called or known as Wewatennehena, Henawalapitahena, situate in the village of Mahabadullagammana, in the Wegam pattu korale of the Wellassa division, in the Province of Uva, containing in extent 6 acres and 34 perches, and shown as lot 8k in block survey preliminary plan 285 and in the annexed diagram, was made to Herbert White, Government Agent of the Province of Uva, within the period of three months from the date specified in such notice such land would be declared the property of the Crown, and dealt with on account of the Crown (vide Notice No. 2,450):

#### Description of the Land referred to.

The land commonly called or known as Wewatennehena, Henawalapitahena, situated in the village of Mahabadullagammana, in the Wegam pattu korale of the Wellassa division, in the Province of Uva, containing in extent 6 acres and 34 perches, and shown as lot 8k in block survey preliminary plan 285 and in the annexed diagram ; and bounded as follows : on the north by Henawalapitahena to be declared the property of Kotagama Atanayaka Mudiyanselage Madalakumburegedera Sudu Kuma under the Waste Lands Ordinances , the Gansabhawa road from Maiyangane to Bibile (the village limit of Kudabadullagammana); on the east by the Gansabhawa road from Maiyangane to Bibile (the village limit of Kudabadullagammana), Wewatennehena and Henawalapitahena to be declared the property of Attanayaka Mudiyanselage Punchi Banda, Arachchi, under the Waste Lands Ordinances ; on the south by Wewatennehena and Henawalapitahena to be declared the property of Attanayaka Mudiyanselage Punchi Banda, Arachchi, under the Waste Lands Ordinances, Dehigalpottehenyaya to be declared the property of the Crown under the Waste Lands Ordinances ; on the waste Lands Ordinances or be declared the property of Kotagama Attanayaka Mudiyanselage Madalakumburegedera Sudu Kuma under the Waste Lands Ordinances.