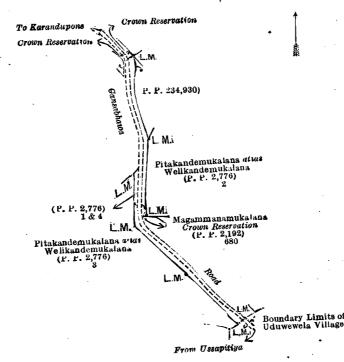

The notice required by section 1 of "The Waste Lands Ordinances of 1897, 1899, 1900, and 1903," having been. duly published in manner prescribed by that section in respect of the above-named lands (vide Notice No. 7,600), and no claim having been made to the said lands or to any interest therein within the period of three months from the date specified in the said notice, I, Maxwell MacLagan Wedderburn, Special Officer appointed under section 28 of the said Ordinances, under and by virtue of the powers vested in me in that behalf by section 2 of the said Ordinances, do hereby on this 20th day of May, 1922, order and declare that the said lands, as more fully described herein below, situate in the village of Mahabadullagammana, in the Wegam pattu korale of the Wellassa division, in the Province of Uva, and shown as lots 1, 3,  $5\frac{1}{3}$ , 9,  $9\frac{1}{2}$ , 10, 11, 12, 12c, 14, 17, 20, 22, 25, 26, 27, 29, 30, 32, 41, 51A, 52A, 53A, 66, 68, 70, 72, 72 $\frac{1}{3}$ , 83, and 24D in block survey preliminary plan 285 and in the annexed diagrams, and containing in extent 98 acres and 18 perches, are the property of the Crown.

| I.—Block survey | preliminary | plan 285. |
|-----------------|-------------|-----------|
|-----------------|-------------|-----------|

| Lot.           |       | Name of Land.                   | Extent | . A. | R.       | Р.        | Lot.            | Name of Land.         | $\mathbf{E}$ | xten | t, A. | R. | Ъ.        |
|----------------|-------|---------------------------------|--------|------|----------|-----------|-----------------|-----------------------|--------------|------|-------|----|-----------|
| 1              |       | Part of Gala-oya                |        |      |          | 29        | 29              | Medakandurelanda      |              |      | 0     |    | 20        |
| 3              | • •   | Reservation for Gansabhawa road | ť      | 0    | 0        | 10        | 30              | Ela                   |              | ••   | 0     | 0  | 19        |
| $5\frac{1}{3}$ |       | Part of Gala-oya                | ••     | 0    | 0        | 17        | 32              | Adipara               |              | ••   | 0     | 0  | 11        |
| 9              | •••   | Part of Gansabhawa road         |        | 1    | 1        | <b>31</b> | 41              | Malakandura           |              | ••   | 0     | 0  | 23        |
| 9 <del>1</del> | ••    | Gansabhawa road                 | ••     | 0、   | 2        | 6         | 51A             | Ela                   |              | •••  | · 0   | 0  | 3         |
| $10^{-}$       | •     | Part of Kadinkandura            |        | 0    | 1        | 36        | 52a             | Do                    |              | ••   | 0     | 0  | 4         |
| 11             |       | Wallihelemukalana               | ••     | 46   | -        | 35        | 53 <b>A</b>     | Do                    |              | ••   | 0     | 0  | 1         |
| 12             | •••   | Gansabhawa road                 | • • .  | 0    | <b>2</b> | <b>22</b> | 66              | Gallindakandura       |              | ••   | 0     | 1  | <b>22</b> |
| 12c            | •. •  | Do,                             | ••     | 0    | -        | 16        | 68              | Galkadamukalana       |              | ••   | 33    | 1  | 3         |
| 14             |       | Do.                             | ••     | 0    |          | <b>37</b> | 70              | Malakandura (part of) |              | ••   | 0     | 0  | -         |
| 17             | • • . | Medakandura                     |        | 1    |          | 0         | 72              | Ela                   | •            | ••   | 0     | -  | 35        |
| <b>20</b>      |       | Ela                             | • •    | 0    | -        | 7         | $72\frac{1}{2}$ | Part of ela           |              | ••   | 0     | .0 | 3         |
|                | • •   |                                 | •••    | 1    | -        | 11        | 83              | Part of Potawekandura | •            | ••   | 0     | 0  | <b>2</b>  |
| <b>25</b>      | ••    | Part of Mudiyalakandura         | ••     | 1    |          | 37        |                 |                       |              |      |       |    |           |
| <b>26</b>      | • •   | Kotabogodamukalana              | ••     | 6    | 2        | 12        |                 |                       |              |      | 97    | -3 | 38        |
| 27             | ••    | Warakagahakumbura               | ••     | 1    | 1        | 19        |                 |                       |              |      |       |    |           |

and bounded as follows : on the north by part of the Gansabhawa road from Maiyangane to Bibile (the village limit of Kudabadullagammana) ; on the east by part of Gala-oya (the village limit of Kawdolla), part of Mudiyalakandura (the village limit of Kuruambe) ; on the south by part of Mudiyalakandura (the village limit of Kuruambe) ; on the south by part of Mudiyalakandura (the village limit of Kuruambe), part of Potawekandura (the village limit of Kuruambe), part of ela (the village limit of Kuruambe), part of Malakandura (the village limit of Kuruambe), the village limits of Kuruambe and Kotagama ; on the west by the village limit of Kotagama, part of Kadinkandura (the village limit of Udamallehewa), the village limit of Udamallehewa, the village limit of Pallemallehewa,