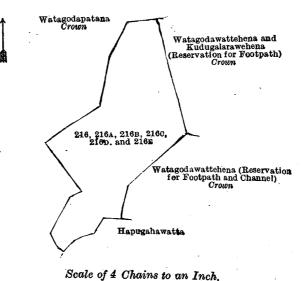

ana declared to be the property of the Crown under the Waste Lands Ordinances; on the east by Watagodawattehena and Kudugalarawehena (reservation for footpath) declared to be the property of the Crown under the Waste Lands Ordinances, Watagodawattehena (reservation for footpath and channel) declared to be the property of the Crown under the Waste Lands Ordinances, Hapugahawatta claimed by Herat Mudiyanselage Mutu Menika; on the south by Hapugahawatta claimed by Herat Mudiyanselage Mutu Menika, Watagodapatana declared to be the property of the Crown under the Waste Lands Ordinances; on the west by Watagodapatana declared to be the property of the Crown under the Waste Lands Ordinances; on the west by Watagodapatana declared to be the property of the Crown under the Waste Lands Ordinances.



Surveyor-General's Office, Colombo, January 30, 1922.

G. K. THORNHILL, for Surveyor-General.

1302

Lot.

| Lot.                |       | · <b>N</b>    | ame of Land.  |               |                |          | $\mathbf{Ext}$ | ent, a. 1 | R. | Р.        |
|---------------------|-------|---------------|---------------|---------------|----------------|----------|----------------|-----------|----|-----------|
| 241                 | • •   | Deiyannehulah | apatana alias | Hapugahawatta |                | • • •    | ••             | 0         | 2  | 5         |
| 241в                | • •   | Do.           | 2             |               |                | ••       | <br>• •        | 0.1       | 2  | <b>26</b> |
| 2411                | ••    | Do.           |               |