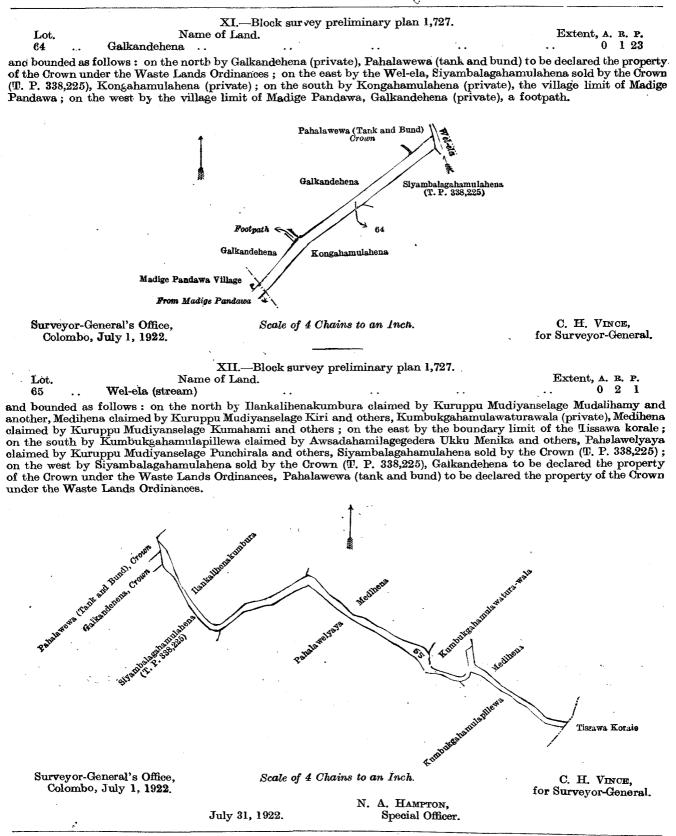

#### Description of the Land referred to.

The land commonly called or known as Nabada-ela-accarewedibima (abandoned paddy field, encroachment), situated in the village of Ratmale, in the Elwe tulana of the Kanadara korale of the Nuwaragam palata, in the North-Central Province, containing in extent 1 acre 2 roods and 14 perches, shown as lot 32 in block survey preliminary plan 795 and in the annexed diagram; and bounded as follows: on the north by Galwetiyahenyaya declared to be the property of the Crown under the Waste Lands Ordinances; on the east by T. P. 240,778; on the south and west by Galwetiyahenyaya declared to be the property of the Crown under the Waste Lands Ordinances.