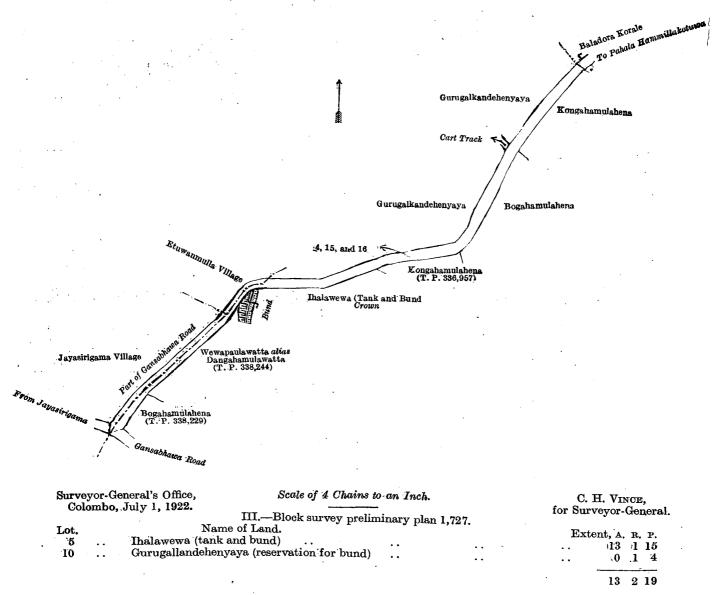

1281

0 3 21

and bounded as follows: on the north by the village limit of Etuwanmulla, part of the Gansabhawa road, Gurugalkandehenyaya (private), a cart track, Gurugalkandehenyaya (private), the boundary limit of the Baladora korale; on the east by Kongahamulahena (private), Bogahamulahena (private); on the south by Kongahamulahena sold by the Crown (T. P. 336,957), Ihalawewa (tank and bund) to be declared the property of the Crown under the Waste Lands Ordinances, a bund, Wewapaulawatta *alias* Dangahamulawatta sold by the Crown (T. P. 338,244), Bogahamulahena sold by the Crown (T. P. 338,229), a Gansabhawa road; on the west by the village limit of Jayasirigama (part of the Gansabhawa road), the village limit of Etuwanmulla (part of the Gansabhawa road).