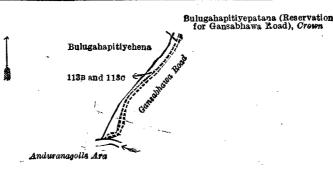

#### Order under Section 2 of "The Waste Lands Ordinances of 1897, 1899, 1900, and 1903,"

declaring Land to be Crown Property.

In the matter of the lands commonly called or known as a cart track, a Gansabhawa road, &c., situate in the village of Diggalagedera, in the Giratalane korale of the Dewamedi hatpattu of the Kurunegala District, in the North-Western Province, and of "The Waste Lands Ordinances of 1897, 1899, 1900, and 1903."

THE notice required by section 1 of "The Waste Lands Ordinances of 1897, 1899, 1900, and 1903," having been duly published in manner prescribed by that section in respect of the above-named lands (*vide* Notice No. 7,582), and no claim having been made to the said lands or to any interest therein within the period of three months from the date specified in the said notice, I, Norman Albert Hampton, Special Officer appointed under section 28 of the said Ordinances, under and by virtue of the powers vested in me in that behalf by section 2 of the said Ordinances, do hereby on this 31st day of July, 1922, order and declare that the said lands, as more fully described herein below, situate in the village of Diggalagedera, in the Giratalane korale of the Dewamedi hatpattu of the Kurunegala District, ir the North-Western Province, and shown as lots 2, 4, 15, 16, 5, 10, 7, 8, 40A, 19, 21, 42, 44, 55, 59, 60, 56, 62, 64, and 65 in block survey preliminary plan 1,727 and in the annexed diagrams, and containing in extent 24 acres and 52 perches, are the property of the Crown.

#### Description of the Lands referred to.

The following lots situated in the village of Diggalagedera, in the Giratalane korale of the Dewamedi hatpattu of the Kurunegala District, in the North-Western Province, as described in the annexed diagrams :----