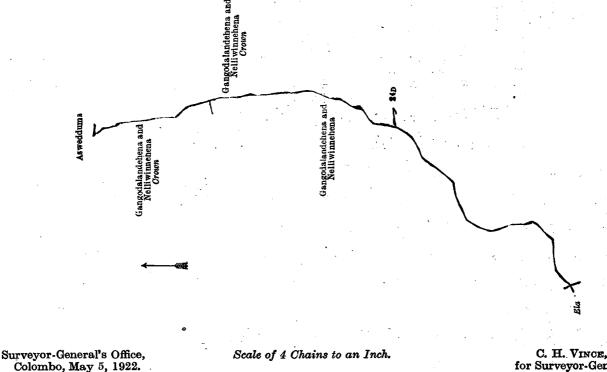

Block survey preliminary plan 285.

|          | and the second provide the second |                                         |     |      |          |               |                                  |        |          |          |            |  |
|----------|-----------------------------------|-----------------------------------------|-----|------|----------|---------------|----------------------------------|--------|----------|----------|------------|--|
| Lo       | t.                                | Name of Land. Extent,                   | А.  | R. P | 2.       | Lot.          | Name of Land.                    | Exten  | t, A.    | R.       | Pı         |  |
| A        | 2                                 | Oyabodalanda <i>alias</i> Galaoyalanga- |     |      |          | A 81          | Henawalapitahena                 |        | 5        |          | 16         |  |
|          |                                   | kele (reservation for Gala-oya)         | 1   | 0 1  | 0        | А 12А         | Gansabhawa road                  |        | 0        |          | 18         |  |
| A        | 4                                 | T. P. 152,881                           | 5   | 0 2  | 4        | А 12В         | Do                               |        | ŏ        | -        | 10         |  |
| •        | 5                                 | Pita-ela (part of)                      | 0   | 0    | 7        | A 13          | Hekolongollehena, Badullagaha    | nodo   | v        | v        | 10         |  |
| •        | $5\frac{1}{2}$                    | Pallemullekumbura                       | Ō   | 3 1  | 4        |               | hone                             | -      | 10       | Δ        | 30         |  |
| <u>,</u> | 6                                 | Adipara                                 | õ   | õī   |          | А 13А         | Ruppagawahena                    | ••     |          | -        |            |  |
| A        |                                   | Lot cancelled.                          | v   | • •  | ۲,       | А 13В         | Bodyllogaba malal                | ••     | 0        |          | 11         |  |
| A        | 1                                 |                                         |     |      |          |               | Badullagahagodehena<br>Kudahukuk | . :•   | 6        | 0        | $25 \cdot$ |  |
| А        | 8                                 |                                         | n e | 0.9  | 0        | A 15          | Kudabubulu-arawa and Mahab       | ubule- |          |          |            |  |
|          | •                                 |                                         |     | 03   |          |               | arawa (T. P. 152,883 and         | Т. Р.  |          |          |            |  |
| ` A      | 8a                                | Metihakkehena                           | 0   | 0 1  |          |               | 152,882)                         |        | <b>2</b> | 0        | 8          |  |
| A        | 8al                               | $\mathbf{Do.}$                          | 0   | 0 2  |          | а 15 <u>1</u> | Kudabubule-arawa                 | ·      | 0        | 0        | 10         |  |
| A        | 8в                                | $\mathbf{D}\mathbf{o}$                  | 0   | 02   | -        | А 16          | Karambalandehena                 | ••     | 3        | Ō        | 4          |  |
| А        | 8Bl                               | . Do                                    | 0   | 01   | 1        | а 16а         | Do,                              |        | ž        |          | 19         |  |
| А        | 8c                                | Do 1                                    | 10  | 0 3  | $2 \mid$ | а 16в         | Do.                              | ••     | 9        |          | 20         |  |
| A        | 8D                                | Do: and Leeniyangodahena                | 7   | 3 3  | 6        | A 18          | Hadumanan                        | ••     | 3        |          | 23         |  |
|          | 8E                                | Dehigalpottehena                        | 6   | 0    | 3        | д 19          | Palle-arawa (part of T. P. 213,7 |        | 1        |          |            |  |
| <b>7</b> | 8F                                | Do. and Badullagahagoda-                |     |      |          | A 21          | Lot cancelled.                   | 93)    | 0        | 1        | <b>26</b>  |  |
| А        | 01                                |                                         | 12  | 0 1  | 5        | A 221         | Do.                              |        |          |          |            |  |
|          | 0 ~                               | Badullagahagodehena and Wewa-           |     | • -  | Ĭ        |               | · •                              |        |          |          |            |  |
| A        | 8G                                |                                         | 10  | 1    | 4        |               | Do.                              |        |          |          |            |  |
|          | •                                 |                                         | 10  | 03   |          | A 24          | Gangodalandehena and Nelliv      | zinne- |          |          |            |  |
| A        | 8н                                | 1101101111                              | 6   |      |          |               | nena                             |        | 20       | <b>2</b> | 25         |  |
| A        | 81                                | Do.                                     | -   | 0 1  |          | А 24А         | Nelliwinnewatta                  |        | 1        | ō        | 14         |  |
| A        | 8j                                | Do. and Henawalapitahena                | 6   | 02   |          | А 24В         | Do.                              | ••     | ō        | ĭ        | ī          |  |
| А        | 8ĸ                                | Do                                      | 6   | 03   | 4        | А 24С         | Asweddume                        | ••     | 2        | 0        | 35         |  |
|          |                                   |                                         |     |      |          |               |                                  |        | 4        | v        | 00         |  |