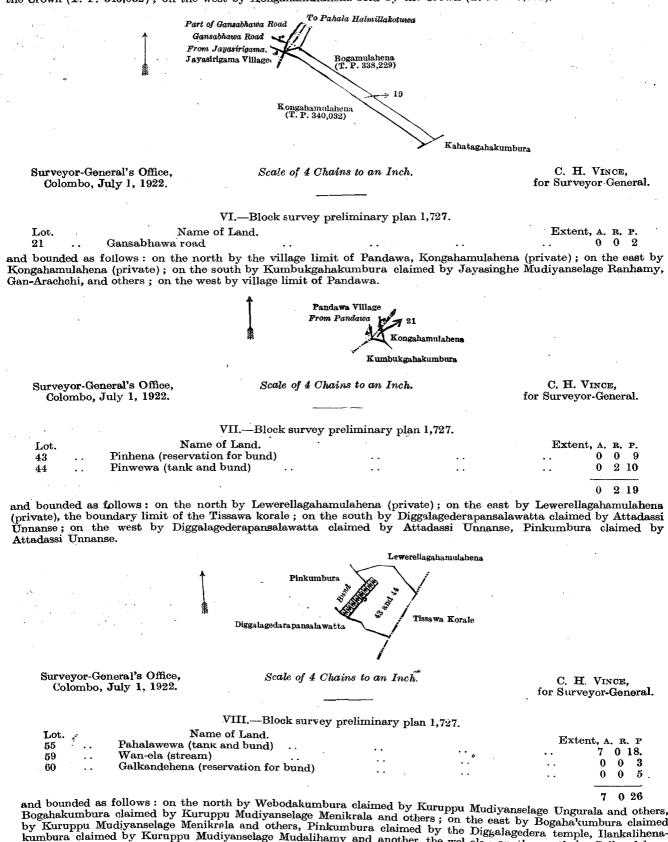

Surveyor-General's Office, Scale of 4 Chains to an Inch. Colombo, July 1, 1922. V.—Block survey preliminary plan 1,727

Name of Land.

Lot.

19 ..

and bounded as follows: on the north by the Gansabhawa road from Jayasirigama to Pahala Halmillakotuwa, Bogamulahena sold by the Crown (T. P. 338,229), on the east by Bogamulahena sold by the Crown (T. P. 338,229), Kahatagahakumbura claimed by Lekamalage Dingiri Menika and others ; on the south by Kongahamulahena sold by the Crown (T. P. 340,032); on the west by Kongahamulahena sold by the Crown (T. P. 340,032).

and bounded as follows: on the north by Webodakumbura claimed by Kuruppu Mudiyanselage Ungurala and others, Bogahakumbura claimed by Kuruppu Mudiyanselage Menikrala and others; on the east by Bogaha'umbura claimed by Kuruppu Mudiyanselage Menikrala and others, Pinkumbura claimed by the Diggalagedera temple, Ilankalihena-to be declared the property of the Crown under the Waste Lands Ordinances, Galkandehena (private); on the west by the village limit of Madige pandawa, the Wan-ela, Kumbukgahamulahena claimed by Vidanelagedera Bandihamy and another.