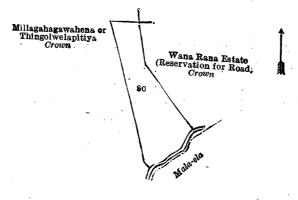

## declaring Land to be Crown roperty.

In the matter of the lands commonly called or known as Gala oya (part), reservation for Gansabhawa road, &c., situate in the village of Mahabadullagammana, in the Wegam pattu korale of the Wellassa division, in the Province of Uva, and of "The Waste Lands Ordinances of 1897, 1899, 1900, and 1903."

The notice required by section 1 of "The Waste Lands Ordinances of 1897, 1899, 1900, and 1903," having been. duly published in manner prescribed by that section in respect of the above-named lands (vide Notice No. 7,600), and no claim having been made to the said lands or to any interest therein within the period of three months from the date specified in the said notice, I, Maxwell MacLagan Wedderburn, Special Officer appointed under section 28 of the said Ordinances, under and by virtue of the powers vested in me in that behalf by section 2 of the said Ordinances, do hereby on this 20th day of May, 1922, order and declare that the said lands, as more fully described herein below, situate in the village of Mahabadullagammana, in the Wegam pattu korale of the Wellassa division, in the Province of Uva, and shown as lots 1, 3,  $5\frac{1}{3}$ , 9,  $9\frac{1}{2}$ , 10, 11, 12, 12c, 14, 17, 20, 22, 25, 26, 27, 29, 30, 32, 41, 51A, 52A, 53A, 66, 68, 70, 72, 72 $\frac{1}{3}$ , 83, and 24D in block survey preliminary plan 285 and in the annexed diagrams, and containing in extent 98 acres and 18 perches, are the property of the Crown.