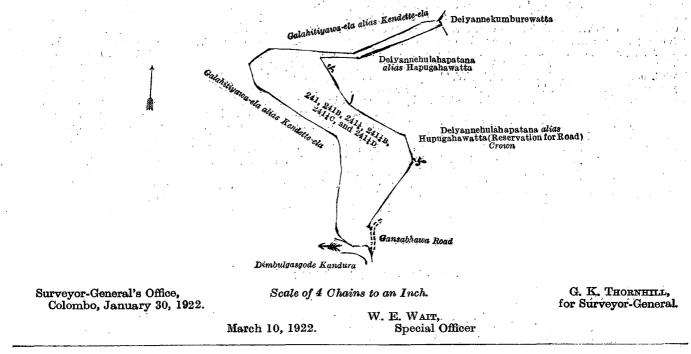

| ••            | • •           | • • •          | • •      | · • •          | 0         | 0  | 18        |
| 241 <u>‡</u> D      | ••    | Do.           |               |               | (reservation f | for ela) |                | 0         | 1  | <b>25</b> |

and bounded as follows: on the north by the Galahitiyawa-ela *alias* Kendette-ela; on the east by Deiyannekumburewatta claimed by Hapugahawatte Mutu Menika, Deiyannehulahapatana *alias* Hapugahawatta sold to Nadeyar Suppramaniyam under the Waste Lands Ordinances, Deiyannehulahapatana *alias* Hapugahawatta (reservation for road) declared to be the property of the Crown under the Waste Lands Ordinances, the Gansabhawa road; on the south by the Dimbulgasgodekandura; on the west by the Galahitiyawa-ela *alias* Kendette-ela.



#### Ratnapura S. O. No. 551.

Order under Section 2 of "The Waste Lands Ordinances of 1897, 1899, 1900, and 1903," declaring Land to be Crown Property.

In the matter of the lands commonly called or known as Gansabhawa road, Berawakumbure-ela, &c., situate in the village of Hakamuwa, in the Medapattuwa of the Nawadun korale of the Ratnapura District, in the Province of Sabaragamuwa, and of "The Waste Lands Ordinances of 1897, 1899, 1900, and 1903."

THE notice required by section 1 of "The Waste Lands Ordinances of 1897, 1899, 1900, and 1903," having been duly published in manner prescribed by that section in respect of the above-named lands (vide Notice No. 7,586), and no claim having been made to the said lands or to any interest therein within the period of three months from the date