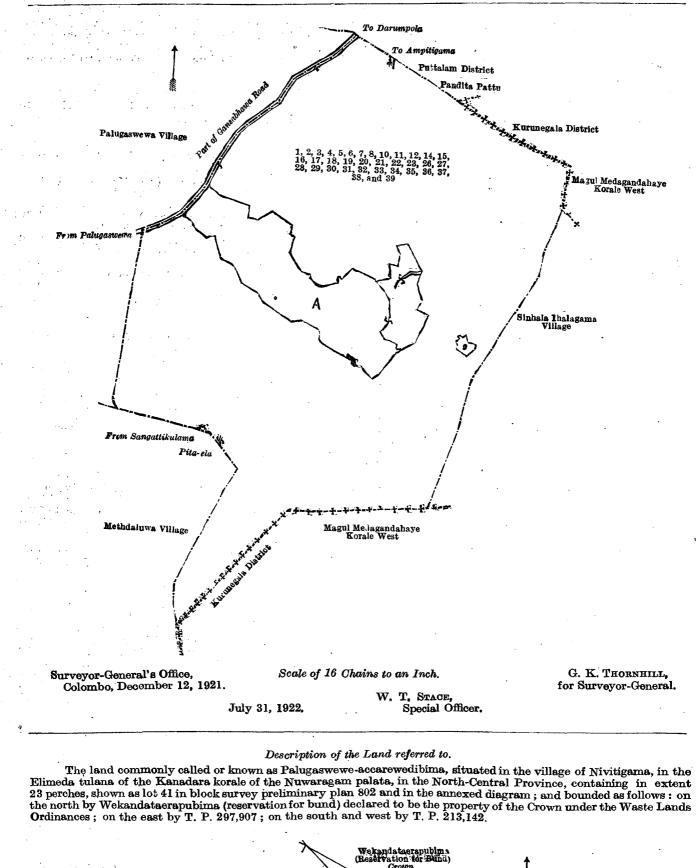

1286

by virtue of the powers vested in me in that behalf by section 2 of the said Ordinances, do hereby on this 31st day of July, 1922, order and declare that the said lands, as more fully described herein below, situate in the village of Rambewa, in the Kumarawanni pattu korale of the Demala hatpattu of the Puttalam District, in the North-Western Province, and shown as lots 1, 2, 3, 4, 5, 6, 7, 8, 10, 11, 12, 14, 15, 16, 17, 18, 19, 20, 21, 22, 23, 26, 27, 28, 29, 30, 31, 32, 33, 34, 35, 36, 37, 38, and 39 in block survey preliminary plan 1,842 and in the annexed diagram, and containing in extent 350 acres 1 rood and 12 perches, are the property of the Crown.

#### Description of the Lands referred to.

The following lots situated in the village of Rambewa, in the Kumarawanni pattu korale of the Demala hatpattu of the Puttalam District, in the North-Western Province, as described in the annexed diagram :----

and bounded as follows: on the north by part of Gansabhawa road from Palugaswewa to Darumpola (the village limit of Palugaswewa), the boundary of the Pandita pattu of the Puttalam District; on the east by the boundary of the Pandita pattu of the Puttalam District, the boundary of the Magul Medagandahaye korale west of the Kurunegala District, the village limit of Sinhala Ihalagama; on the south by the boundary of the Magul Medagandahaye korale west of the Kurunegala District; on the west by the village limit of Methdaluwa, the village limit of Palugaswewa, part of Gansabhawa road from Palugaswewa to Darumpola (the village limit of Palugawewa).