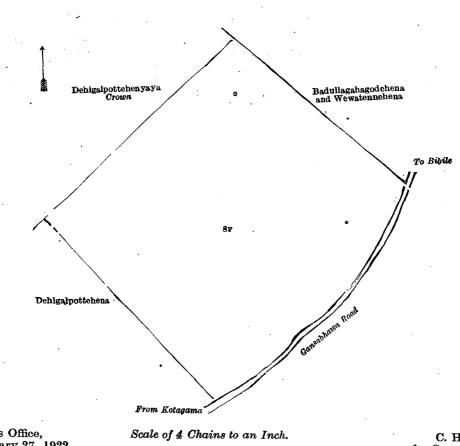

#### Description of the Land referred to.

The land commonly called or known as Dehigalpottehena, Badullagahagodehena, situated in the village of Mahabadullagammana, in the Wegam pattu korale of the Wellassa division, in the Province of Uva, containing in extent 12 acres and 15 perches, and shown as lot & in block survey preliminary plan 285 and in the annexed diagram ; and bounded as follows : on the north by Dehigalpottehenyaya to be declared the property of the Crown under the Waste Lands Ordinances, Badullagahagodehena and Wewatennehena to be declared the property of Paragahatota Patirakankanange Edward Sinno and others under the Waste Lands Ordinances ; on the east by Badullagahagodehena and Wewatennehena to be declared the property of Paragahatota Patirakankanange Edward Sinno and others under the Waste Lands Ordinances, the Gansabhawa road from Bibile to Kotagama ; on the south by the Gansabhawa road from Bibile to Kotagama, Dehigalpottehena to be declared the property of Parlegedera Basnayaka Mudiyanselage Mutu Menika and another under the Waste Lands Ordinances; on the west by Dehigalpottehena to be declared the property of Pallegedera Basnayaka Mudiyanselage Mutu Menika and another under the Waste Lands Ordinances, Dehigalpottehenyaya to be declared the property of the Crown under the Waste Lands Ordinances.