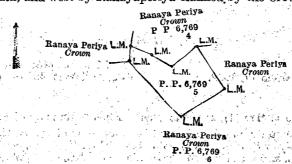

Agent, Central Province, on or before the 6th day of May, 1922, he withdrew claim to the above-mentioned lots 5 and 7 of this order, I, Harry James Leigh Leigh-Clare, Acting Assistant Government Agent of the Kandy District, Central Province, under and by virtue of the powers vested in me in that behalf by section 4 of the said Ordinances, do hereby on this 17th day of June, 1922, order and declare, under section 4, sub-section (1), of the said Ordinances, that the said lands, as more fully described herein below, are the property of the Crown.

#### Description of the Lands referred to.

I.—Preliminary plan 6,769.

Name of Land. Lot. 5

Ranayaperiya (reservation for paddy field)

and bounded on the north, east, south, and west by Ranayaperiya claimed by the Crown.

Extent, A. R. P. 0 - 2



Surveyor-General's Office Colombo, August 9, 1918. Scale of 4 Chains to an Inch.

C. H. VINCE, for Surveyor-General.

II.—Preliminary plan 6,769.

Lot.

Name of Land.

Ranayaperiya (reservation for Rambukgolle-ela)

0 2 27

and bounded as follows: on the north, east, and west by Ranayaperiya claimed by the Crown; and on the south by Rambukgolle-ela.



Surveyor-General's Office Colombo, August 9, 1918. Scale of 4 Chains to an Inch.

C. H. VINCE, for Surveyor-General.

H. J. L. LEIGH-CLARE, Acting Assistant Government Agent.

Order under Section 4, Sub-section (1), of "The Waste Lands Ordinances of 1897, 1899, 1900, and 1903."

In the matter of the land commonly called or known as Ranayaperiya, situate in the village of Warakawa; in the Pasbage korale of the Uda Bulatgama division of the