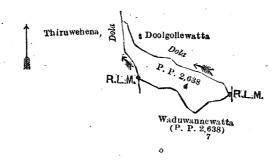

ngiri Menika and others, Waduwannewatta claimed by Wekoladeniye Galladdalage Dingiri Amma and Abaran Appu (P. P. 2,638/7), Doolgollewatta claimed by Galladdalage Kaluhamy and others, Dolgollehena claimed by Galladdalage Kaluhamy and others.



Surveyor-General's Office, Colombo, July 8, 1922. Scale of 4 Chains to an Inch.

C. R. LUNDIE, for Surveyor-General.

II.—Preliminary plan 2,638.

Lot. Name of Land.
4 Gonamadittedeniya or Waduwannewattedeniya

Extent, A. R. P. 0 2 3

and bounded as follows: on the north and east by dola and Doolgollewatta claimed by Galladdalage Kaluhamy and others; on the south by Waduwannewatta claimed by Wekoladeniya Galladdalagegedara Dingiri Amma and others (P. P. 2,638/7); on the west by dola and Thiruwehena claimed by Galladdalage Dingiri Menika and others.



Surveyor-General's Office, Colombo, July 8, 1922.

Scale of 4 Chains to an Inch.

C. R. LUNDIE for Surveyor-General.

July 21, 1922.

G. S. WODEMAN, Assistant Government Agent.

#### Order under Section 4, Sub-section (1), of "The Waste Lands Ordinances of 1897, 1899, 1900, and 1903."

In the matter of the land commonly called or known as Galketiyemukalana, situate in the village of Wekoladeniya, in Deyaladahamuna pattu of Kinigoda korale, in the Kegalla District of the Province of Sabaragamuwa, and of "The Waste Lands Ordinances of 1897, 1899, 1900, and 1903."

Whereas in pursuance of section 1 of the said Ordinances it was duly declared and notified on the 2nd day of August, 1918, that if no claim to the land commonly called or known as Galketiyamukalana, situate in the village of Weko