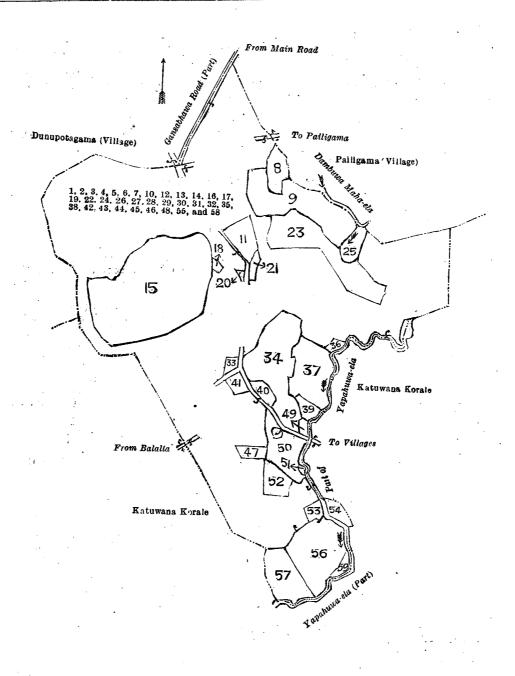

#### Description of the Lands referred to.

The following lots situated in the village of Yapahuwa, in the Pahalawisideke korale of the Wanni hatpattu of the Kurunegala District, in the North-Western Province, as described in the annexed diagram:—

Block survey preliminary plan 1,888.

| _    |     |                                | _      |           | ٠. | -  |      |     | 37 07 3                            |      |    |    |    |
|------|-----|--------------------------------|--------|-----------|----|----|------|-----|------------------------------------|------|----|----|----|
| Lot. | ,   | Name of Land.                  | Extent | , A.      | R. | P  | Lot. |     |                                    | ent, | A. | R. | P. |
| 1    |     | Yapahuwakanda (rock)           |        | <b>23</b> | 3  | 36 | 29·  |     | Hikgahamulahena                    |      | 3  | 0  | 27 |
| 2    | ٠.  | Galmadurahena                  |        | 8         | 3  | 36 | 30   |     | Gansabhawa road and reservation .  |      | 2  | 2  | 21 |
| 3    |     | Gansabhawa road and reservatio | n      | 1         | 1  | 39 | 31   |     | Munamalgahamulahena (reservatio    | n    |    |    |    |
| 4    |     | Gansabhawa road (part of)      |        | 0         | 2  | 2  |      |     | for tank bund)                     |      | 0  | 1  | 12 |
| 5    |     | Nabodawewahena                 |        | 10        | 2  | 5  | 32   |     | Kongahamulawewa(tank and bund).    |      | 1  | 3  | 26 |
| 6    |     | Nabodawewa (tank and bund)     |        | 2         | 2  | 23 | 35   |     | Elagawahena (sanitary reserve) .   |      | 1  | 0  | 17 |
| 7    |     | Wewapaulahena (reservation for | r tank | ,         |    | 1  | 38   |     | Yapahuwa-ela (part of stream) .    |      | 1  | 1  | 9  |
|      |     | bund)                          |        | 0         | 2  | 13 | 42   |     | Munamalgahamulaminipittaniya (ce-  |      |    |    |    |
| 10   |     | Diggallahenyaya                |        | 9         | 1  | 4  |      |     | metery)                            |      | 1  | 0  | 6  |
| 12   |     | Gansabhawa road                |        | Õ         | Ō  | 35 | 43   |     | Approach road to cemetery .        |      | 0  | 0  | 17 |
| 13   |     | Footpath                       | • • •  | Õ         | ŏ  | 5  | 44   |     | Munamalgahawewa (tank and bund     | 4)   | •  | •  |    |
| 14   | • • | Diya-agala and bemma (moat)    | • • •  | ĭ         | ŏ  | 8  |      | • • | (a bandanad)                       | *,   | 1  | 2  | 10 |
| 16   | ••  | Kandapaulakele                 |        | ī         | -  | 21 | 45   |     | Walinguruwelahena (reservation for |      | -  | ~  |    |
|      | • • | Diya-agala and bemma (moat)    | • •    | 7         |    | 27 |      | • • | tank bund)                         | )1   | Λ  | 1  | 10 |
| 17   | • • |                                | • •    | •         |    |    | 4.0  |     |                                    |      | ŭ  | -  | 18 |
| 19   |     | Munamalgahamulahenyaya         | _      | 19        | z  | 10 | 46   | • • |                                    | . 2  | 27 | 1  | 32 |
| 22   |     | Yapahuwawewa (tank and         | bund)  |           |    |    | 48   |     | Walinguruwelapokuna (water-hole) . |      | 0  | 1  | 6  |
|      |     | (abandoned)                    | • •    | 18        | 2  | 9  | 55   |     | 37                                 |      | 0  | 1  | 26 |
| 24   |     | Dambuwamaha-ela (stream) (dry  | 7)     | 0         | 0  | 9  | 58   |     | Yapahuwa-ela (part of stream) .    |      | 0  | 1  | 26 |
| 26   |     | Kandapaulahena                 | ·      | 14        | 0  | 24 |      |     | ,                                  |      |    |    |    |
| 27   |     | Wewapaulahena (reservation for | r tank |           |    |    |      |     |                                    |      |    |    |    |
| -•   | •   | bund)                          |        | 0         | 3  | 18 | l    |     |                                    | 16   | 18 | 3  | 7  |
| 28   |     | Do. ( do.                      | .;     | 4         | ĭ  | 30 | Į.   |     |                                    |      |    |    |    |
| 20   | • • | 20. ( ao.                      | ,      | -         | -  | 50 |      |     | · ·                                |      |    |    |    |

and bounded as follows: on the north by the village limit of Dunupotagama, part of Gansabhawa road (the village limit of Dunupotagama), the village limit of Pailigama, the Dambuwamaha-ela, the village limit of Pailigama; on the east by the boundary limit of Katuwana korale, part of Yapahauwa-ela; on the south by part of Yapahauwa-ela, the boundary limit of Katuwana korale; on the west by the boundary limit of of Katuwana korale, the village limit of Dunupotagama.

Note.—The following lots lying within the above-mentioned boundaries are excluded from this notice, and their aggregate acreage of 96 acres 2 roods and 28 perches is not included in the acreage of 168 acres 3 roods and 7 perches given above :—

| Block | survey | preliminary | plan | 1,888. |
|-------|--------|-------------|------|--------|
|-------|--------|-------------|------|--------|

| Lot. Name of Land. Extent, A. B. P. Lot. Name of Lond. Extent, A. 1                    |      |
|----------------------------------------------------------------------------------------|------|
| 8 . Kahatagahawatta 2 0 10 40 . Meegahamulawatta 0                                     | 3 18 |
| 9 . Godakotuwawelyaya 9 3 22 41 Kongahamulawatta 0                                     | 3 36 |
| 11 Nugagahamulawatta (T. P. 168,469) . 5 0 8 47 Kongahakumbura 0                       | 3 19 |
| 15 Yapahuwapansalawatta (T. P. 80,165) 26 0 0 49 Meegahamulakamata (threshing floor) 0 | 1 0  |
| 18 Nugagahamulawatta 0 1 12 50 Walinguruwela 4                                         | 0 22 |
|                                                                                        | 0 23 |
| 21 Do 0 2 8 52 Do 2                                                                    | 0 13 |
| 23 . Thawallakumbura 8 0 35 53 . Galagawawatta                                         | 3 8  |
| 25 . Kotuwakumbura 1 2 12 54 . Walinguruwela 0                                         | 3 30 |
|                                                                                        | 2 18 |
|                                                                                        | 3 29 |
| yaya 10 2 17   59 Pahalawelehena 0                                                     | 2 37 |
| 36 . Elagawawatta 0 1 39                                                               |      |
| 37 . Talgahawatta • . 5 3 26 96                                                        | 2 28 |
| 39 Elagawawatta 0 3 30                                                                 |      |