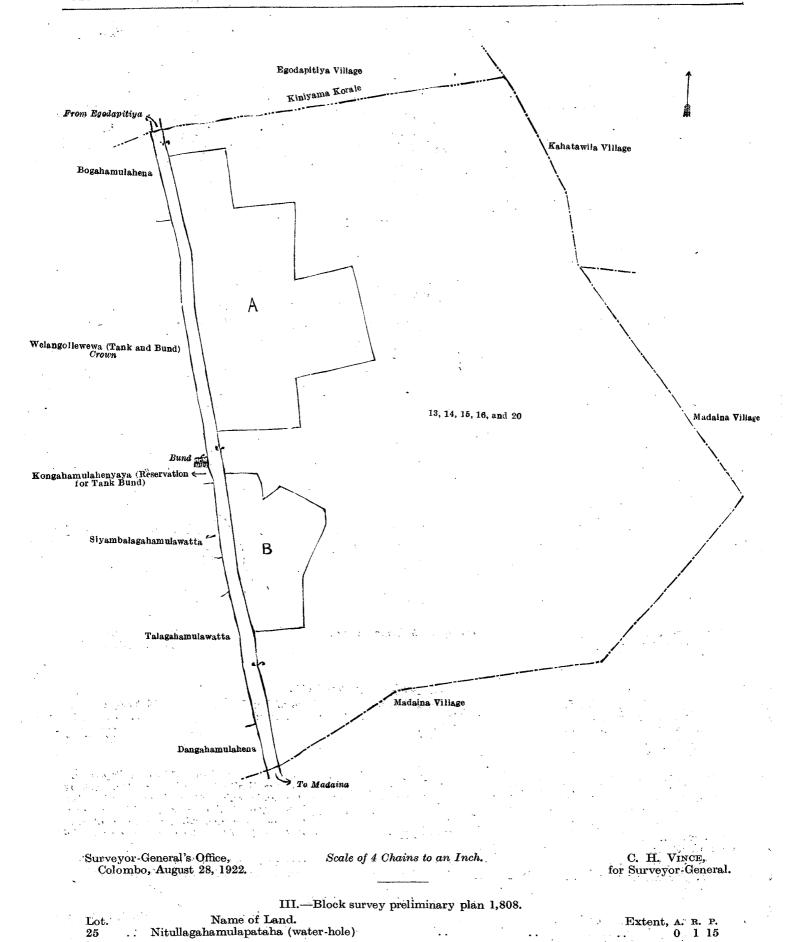

#### I.—Block survey preliminary plan 1,808.

|      |                              |           |      | -  | _  |      | - | •                     |        |            |    |
|------|------------------------------|-----------|------|----|----|------|---|-----------------------|--------|------------|----|
| Lot. | Name of Land.                | Extent    | , A. | R. | P. | Lot. |   | Name of Land.         | Extent | , A. R. P. |    |
| 5    | Dewata (path)                |           | 0.   | 0  | 5  | 9    |   | Bogahamulahena        |        | 1 2 20     | Ó  |
| 7    | Kongahamulahenyaya (reserva  | ation for |      |    |    | 22   |   | Siyambalagahamulahena |        | 0.14       | £  |
|      | tank bund)                   |           | 1    | 0  | 30 |      |   |                       |        | -          | _  |
| 8    | Wellangollewewa (tank and bu | ınd)      | 10   | 1  | 38 | }    |   | ÷ .                   |        | 13 2 17    | 7. |

and bounded as follows: on the north by the boundary of the Kiniyama korale (the village limit of Egodapitiya); on the east by the Gansabhawa road from Egodapitiya to Madaina; on the south by Siyambalagahamulawatta claimed by Atapattu Mudiyanselage Kiri Banda and others, Kadapaulakumbura claimed by Atapattu Mudiyanselage Ran Menika and others; on the west by Wewapaulahena claimed by Atapattu Mudiyanselage Ran Menika, Wewapaulawatta claimed by ditto, Kongahamulawatta claimed by Atapattu Mudiyanselage Appuhamy, Wewapaulawatta claimed by Atapattu Mudiyanselage Menikhami, Mylagahamulawatta clai

Surveyor-General's Office, Colombo, August 28, 1922.

Scale of 4 Chains to an Inch.

C. H. VINCE, for Surveyor-General.