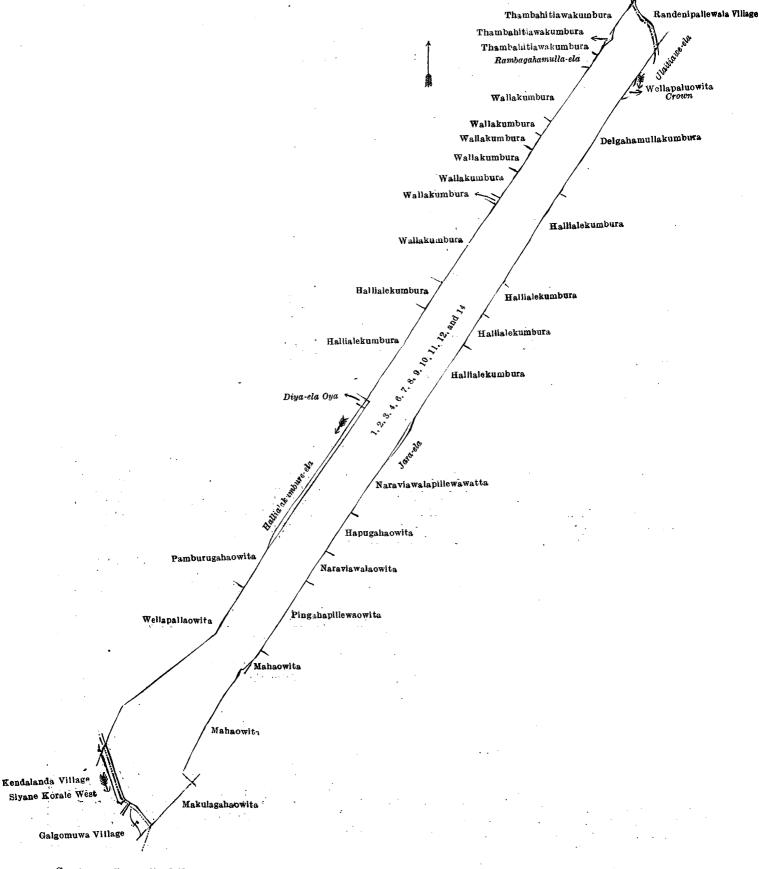

#### Description of the Lands referred to.

The following lots situated in the village of Midellawala, in the Yatigaha pattuwa of the Hapitigam korale of the Negombo District, in the Western Province, as described in the annexed diagram:—

#### Preliminary plan 16,144.

| Lot. | Name of Land.                   | Extent, | Α. | R. P.            | Lot. | Name of Land.       | <br>Extent | A. R  | Р.           |
|------|---------------------------------|---------|----|------------------|------|---------------------|------------|-------|--------------|
| 1    | <br>Wellapallaowita and Wellaku | mbura   | 7  | $2\ 24 \cdot 25$ | 9    | Hallialekumbura     |            | 0 0   | $3 \cdot 12$ |
| 2    | <br>Wellapallaowita             |         | 0  | 0.6.             | 10   | Do                  | <br>       | 0 . 0 | 4.50         |
| 3    | <br><b>D</b> o                  |         | 0  | 0 12 62          | 11   | Nariawalapillewa    |            | 0 0   | 0.88         |
| 4 .  | <br>Wallakumbura                |         | 0  | 0 0.56           | 12   | Pingahapillewaowita |            | 0 0   | 1 · 62       |
| 6    | <br>Delgahakumburamulla         |         | 0  | 0 5 25           | 14   | Makulagahaowita     |            | 0 0   | 8.75         |
| 7    | <br>Hallialekumbura             | • • •   | 0. | 0 10             | :    |                     |            | · · · |              |
| 8    | <br><b>D</b> o                  |         | 0  | $0  3 \cdot 06$  | ,    |                     |            | 8 0   | 0.41         |

and bounded as follows: on the north by the Diya-elaoya. Hallialekumbura claimed by K. Joronis Appu and others, Hallialekumbura claimed by K. Leanchi Hamy and another, Wallakumbura claimed by S. Davith Singho and others, Wallakumbura claimed by A. Marthelis Appu and others, Wallakumbura claimed by K. Haramanis and others, Wallakumbura claimed by by S. Arachchi Appu and others, Wallakumbura claimed by S. Kiritenna and others, Wallakumbura claimed by P. Mancho Nona, Wallakumbura claimed by G. Pody Singho and others, the Ram bagahamulla-ela, Tambahitiyawakumbura claimed Yaonis Appu and others, Thambahitiyawakumbura (encroachment by Gaspe Subaseris and others) claimed by the Ceylon on the east by the village limit of Randenipillawala, the Ulutiawe-ela, Wellapaluowita belonging to the Crown, Delgahamullakumbura claimed by S. Mohoti Appu, Hallialekumbura claimed by S. Davith Singho and others, Hallialekumbura claimed by K. Gunasekera, Hallialekumbura claimed by K. Babanissa and others, Hallialekumbura claimed by the heirs

of W. Carolis Singho and others; en the south by Hallialekumbura claimed by the heirs of W. Carolis Singho and others, the Jara-ela, Naraviawalapillewawatta claimed by S. Punchi Appuhamy and others, Hapugahaowita claimed by S. Davith Singho and others, Naraviawalaowita claimed by K. Kirietana, Pingahapillewaowita claimed by K. Janis Appu and others, Mahaowita claimed by the Ceylon Government Railway, Makulagahaowita claimed by the heirs of K. Haramanis and others, the village limit of Galgomuwa, the boundary of the Siyane korale west, the village limit of Kendalanda, Wellapallaowita claimed by L. Peris Appu and others, Pamburugahaowita claimed by S. Davith Singho, the Hallielakumbura-ela.