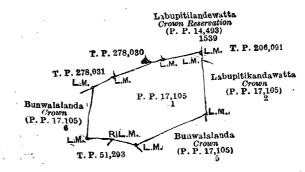

Order under Sections 2 and 4, Sub-section (1), of "The Waste Lands Ordinances of 1897, 1899, 1900, and 1903," declaring Land to be Crown Property.

In the matter of the land commonly called or known as Labupitikandakele and Labupitilanda, situate in the village of Batawala, in Meda pattuwa of Hewagam korale, in the Colombo District of the Western Province, and of "The Waste Lands Ordinances of 1897, 1899, 1900, and 1903."

Whereas in pursuance of section 1 of the said Ordinances it was duly notified on the 9th day of June, 1922, that if no claim to the land commonly called or known as Labupitikandakele and Labupitilanda, situate in the village of Batawala, in Meda pattuwa of Hewagam korale, in the Colombo District of the Western Province, containing in extent 2 acres and 1 perch, and shown as lots 1 and 4 in preliminary plan 17,105 as described in the annexed diagrams, was made to the Additional Assistant Government Agent, Colombo District, within the period of three months from the date specified in such notice, such land would be deemed the property of the Crown, and dealt with on account of the Crown (vide Notice No. 8,103):