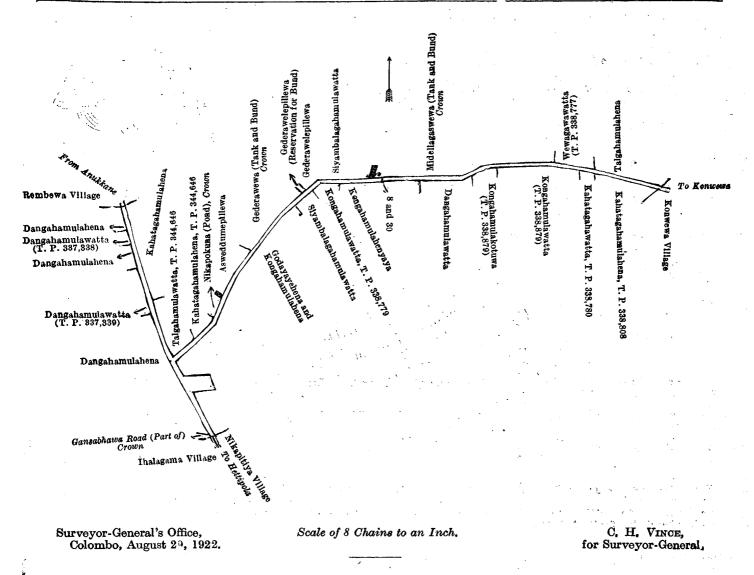

and bounded as follows: on the north by the village limit of Rembewa, Kahatagahamulahena (private), Talgahamulawatta sold by the Crown (T. P. 344,646), Nikapokuna (pond) to be declared the property of the Crown under the Waste Lands Ordinances, Asweddumepillewa (private), Gederawewa (tank and bund) to be declared the property of the Crown under the Waste Lands Ordinances, Gederawelepillewa (reservation for bund) claimed by Meeraussa Lekamalage Hamidu, Gederawelepillewa claimed by Meeraussa Lekamalage Hamidu, Siyambalagahamulawatta claimed by Meeraussa Lekamalage Alithamby and others, Midellagaswewa (tank and bund) to be declared the property of the Crown under the Waste Lands Ordinances, Wewagawawatta (T. P. 338,777), Talgahamulahena (private); on the east by the village limit of Konwewa; on the south by Kahatagahamulahena (T. P. 338,777), Kangahamulawatta (T. P. 338,780), Kongahamulawatta (T. P. 338,879), Kongahamulakotuwa (T. P. 338,879), Dangahamulawatta claimed by Meeraussa Lekamalage Howamma and others, Kongahamulahenyaya (private), Kongahamulawatta (T. P. 338,779), Siyambalagahamulawatta claimed by Meeraussa Lekamalage Hamidu, Godayayehena and Kongahamulahena sold to Charles Edward Victor Seneviratne Corea under the Waste Lands Ordinances, the village limit of Nikapitiya; on the west by the Gansabhawa road (part of) to be declared the property of the Crown under the Waste Lands Ordinances, Dangahamulahena sold to Charles Edward Victor Seneviratne Corea under the Waste Lands Ordinances, Dangahamulawatta (T. P. 337,339), Dangahamulahena sold to Charles Edward Victor Seneviratna Corea under the Waste Lands Ordinances, Dangahamulawatta (T. P. 337,338), Dangahamulahena sold to Charles Edward Victor Seneviratna Corea under the Waste Lands Ordinances, Dangahamulawatta (T. P. 337,338), Dangahamulahena sold to Charles Edward Victor Seneviratna Corea under the Waste Lands Ordinances.