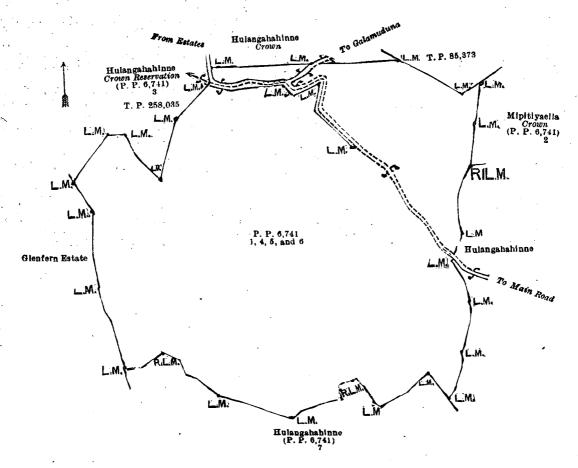

| • •           |     |       | 1 3 23      |
| . 6  |   | do.            | . ₹   | ••          |               | • • |       | 7 3 21      |
|      |   |                |       | ·           |               |     | * * * |             |
|      |   |                |       | •           |               |     |       | 18 3 11     |

and bounded as follows: on the north by Hulangahahinne claimed by the Crown and T. P. 85,373; on the east by the Mipitiya-ella claimed by the Crown (lot 2 in P. P. 6,741) and Hulangahahinne claimed by Manukularatne; on the south by Hulangahahinne claimed by Cader Batcha Saibo of Dikoya (lot 7 in P. P. 6,741); and on the west by Glenfern estate claimed by S. J. Fernando, T. P. 258,035, Hulangahahinne, Crown reservation (lot 3 in P. P. 6,741), and a path.



Surveyor-General's Office, Colombo, March 13, 1922. Scale of 4 Chains to an Inch.

C. R. LUNDIE, for Surveyor-General.

H. J. L. LEIGH-CLARE, Kandy, June 1, 1922. Assistant Government Agent.

#### Order under Section 4, Sub-section (1), of "The Waste Lands Ordinances of 1897, 1899, 1900, and 1903," declaring Land to be Crown Property.

In the matter of the lands commonly called or known as Ranayaperiya, situate in the village of Warakawa, in the Pasbage korale of the Uda Bulatgama division of the Kandy District of the Central Province, and of "The Waste Lands Ordinances of 1897, 1899, 1900, and 1903."

WHEREAS in pursuance of section 1 of the said Ordinances it was duly notified on the 12th day of September, 1919, that if no claim to the land commonly called or known as Ranayaperiya, sit