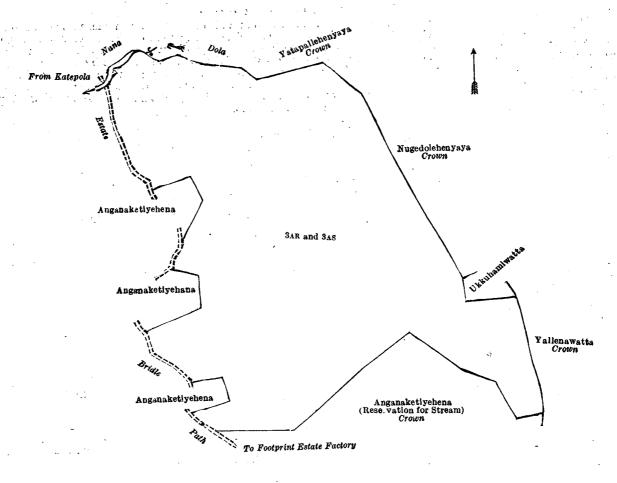

### Description of the Lands referred to.

The following lots situated in the village of Kuttikanda, in the Palle pattu of the Kukulu korale of the Ratnapura District, in the Province of Sabaragamuwa, as described in the annexed diagram:—

Do.

3<sub>AS</sub>

Extent, A. R. P. .. 15 0 27 .. 0 2 28

15 3 15

and bounded as follows: on the north by the Nana-dola, Yatapallehenyaya to be declared the property of the Crown under the Waste Lands Ordinances; on the east by Nugedolehenyaya to be declared the property of the Crown under the Waste Lands Ordinances, Ukkuhamiwatta (private), Yallenawatta to be declared the property of the Crown under the Waste Lands Ordinances; on the south by Anganaketiyehena (reservation for stream) to be declared the property of the Crown under the Waste Lands Ordinances, the estate bridle path from the Footprint Estate Factory to Katepola; on the west by Anganaketiyehena claimed by Gamaetige Serahamy and others, the estate bridle path from the Footprint Estate Factory to Katepola, Anganaketiyehena claimed by Gamaetige James, the Estate bridle path from the Footprint Estate Factory to Katepola, Anganaketiyehena claimed by Gamaetige Peiris, the estate bridle path from the Footprint Estate Factory to Katepola.

Surveyor-General's Office, Colombo, May 25, 1922. Scale of 4 Chains to an Inch.

C. H. VINCE, for Surveyor-General.

August 3, 1922.

M. M. WEDDERBURN, Special Officer.