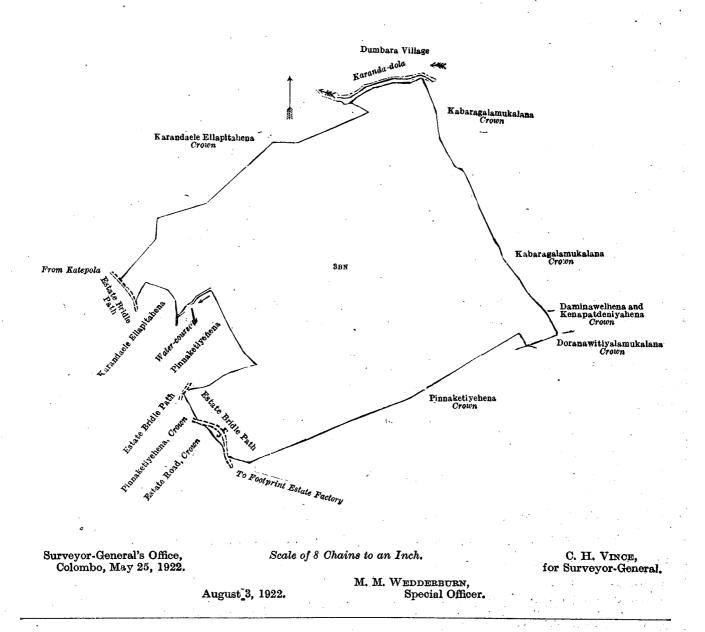

#### Description of Lands referred to.

The following lot situated in the village of Kuttikanda, in the Palle pattu of the Kukulu korale of the Ratnapura District, in the Province of Sabaragamuwa, as described in the annexed diagram:—

Block survey preliminary plan 43.

Lot. Name of Land.

3BN ... Pinnaketiyehena, Kabaragalehena, and Karanda-ele Ellapitahena

Extent, A. R. P. 56 1 30

(Exclusive of the path passing through the land.)

and bounded as follows: on the north by Karanda-ele Ellapitahena to be declared the property of the Crown under the Waste Lands Ordinances, the Karanda-dola (the village limit of Dumbara), Kabaragalamukalana to be declared the property of the Crown under the Waste Lands Ordinances; on the east by Kabaragalamukalana to be declared the property

of the Crown under the Waste Lands Ordinances, Daminawelhena and Kenapatdeniyahena to be declared the property of the Crown under the Waste Lands Ordinances, Doranawitiyalamukalana to be declared the property of the Crown under the Waste Lands Ordinances, Pinnaketiyahena to be declared the property of the Crown under the Waste Lands Ordinances; on the south by Pinnaketiyahena to be declared the property of the Crown under the Waste Lands Ordinances, an estate road to be declared the property of the Crown under the Waste Lands Ordinances; on the west by an estate road to be declared the property of the Crown under the Waste Lands Ordinances, Pinnaketiyehena to be declared the property of the Crown under the Waste Lands Ordinances, Pinnaketiyehena (private), a water-course, Karanda-ele Ellapitahena claimed by Bendarage Don William Appuhami, an estate bridle path to Katepola, Karanda-ele Ellapitahena to be declared the property of the Crown under the Waste Lands Ordinances.