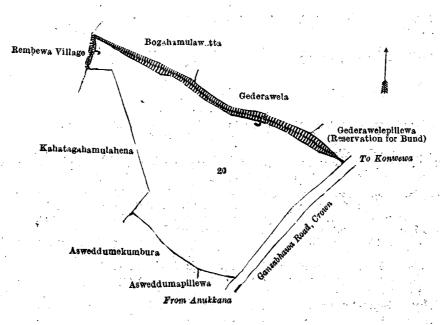

and bounded as follows: on the north by the village limit of Rembewa, Kahatagahamulahena (private), Talgahamulawatta sold by the Crown (T. P. 344,646), Nikapokuna (pond) to be declared the property of the Crown under the Waste Lands Ordinances, Asweddumepillewa (private), Gederawewa (tank and bund) to be declared the property of the Crown under the Waste Lands Ordinances, Gederawelepillewa (reservation for bund) claimed by Meeraussa Lekamalage Hamidu, Gederawelepillewa claimed by Meeraussa Lekamalage Hamidu, Siyambalagahamulawatta claimed by Meeraussa Lekamalage Alithamby and others, Midellagaswewa (tank and bund) to be declared the property of the Crown under the Waste Lands Ordinances, Wewagawawatta (T. P. 338,777), Talgahamulahena (private); on the east by the village limit of Konwewa; on the south by Kahatagahamulahena (T. P. 338,777), Kangahamulawatta (T. P. 338,780), Kongahamulawatta (T. P. 338,879), Kongahamulakotuwa (T. P. 338,879), Dangahamulawatta claimed by Meeraussa Lekamalage Howamma and others, Kongahamulahenyaya (private), Kongahamulawatta (T. P. 338,779), Siyambalagahamulawatta claimed by Meeraussa Lekamalage Hamidu, Godayayehena and Kongahamulahena sold to Charles Edward Victor Seneviratne Corea under the Waste Lands Ordinances, the village limit of Nikapitiya; on the west by the Gansabhawa road (part of) to be declared the property of the Crown under the Waste Lands Ordinances, Dangahamulahena sold to Charles Edward Victor Seneviratne Corea under the Waste Lands Ordinances, Dangahamulawatta (T. P. 337,339), Dangahamulahena sold to Charles Edward Victor Seneviratna Corea under the Waste Lands Ordinances, Dangahamulawatta (T. P. 337,338), Dangahamulahena sold to Charles Edward Victor Seneviratna Corea under the Waste Lands Ordinances, Dangahamulawatta (T. P. 337,338), Dangahamulahena sold to Charles Edward Victor Seneviratna Corea under the Waste Lands Ordinances.

[For Diagram see page 1553.]

III.—Block survey preliminary plan 1,739.

| Lot. | Name of Land.                  |     |     | Extent. | Α. | R. | Р. |
|------|--------------------------------|-----|-----|---------|----|----|----|
| 20   | <br>Gederawewa (tank and bund) | • • | • • |         |    | 2  |    |

and bounded as follows: on the north by Bogahamulawatta claimed by Meeraussa Lekamalage Hamidu, Gederawela claimed by Meeraussa Lekamalage Hamidu and others, Gederawelepillewa (reservation for bund) claimed by Meeraussa Lekamalage Hamidu, on the east by Gederawelepillewa (reservation for bund) claimed by Meeraussa Lekamalage Hamidu,

the Gansabhawa road from Konwewa to Anukkane to be declared the property of the Crown under the Waste Lands Ordinances; on the south by the Gansabhawa road from Konwewa to Anukkane to be declared the property of the Crown under the Waste Lands Ordinances, Asweddumapillewa (private), Asweddumakumbura claimed by Meeraussa Lekamalage Hamidu and others; on the west by Aswedumakumbura claimed by Meeraussa Lekamalage Hamidu and others, Kahatagahamulahena (private), the village limit of Rembewa.