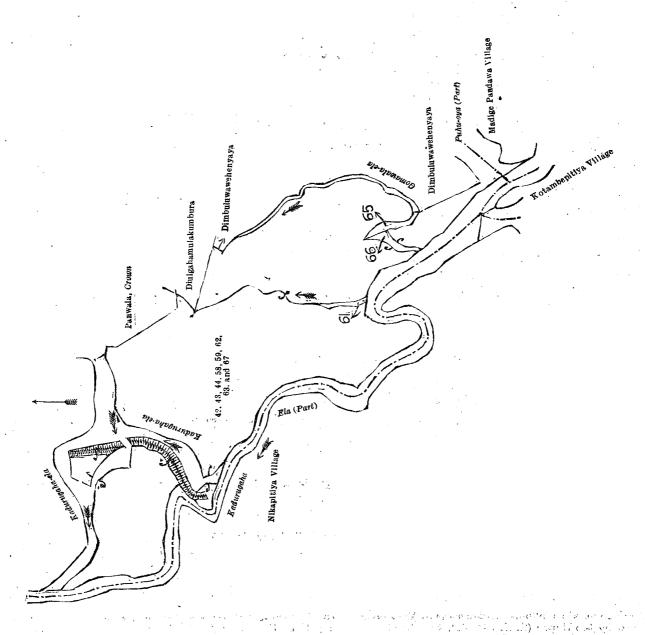

#### (Exclusive of the Kadurugaha-ela passing through the lands.)

and bounded as follows: on the north by the Kadurugaha-ela; on the east by Panwala to be declared the property of the Crown under the Waste Lands Ordinances, Diulgahamulakumbura claimed by Ratnayaka Mudiyanselage Kiri Banda and others, Dimbuluwawehenyaya (private), the Gomawala-ela, Dimbuluwawehenyaya (private); on the south by part of the Puhu-oya (the village limit of Madige Pandawa), part of the Kadurugaha-ela (the village limits, of Madige Pandawa, Kotambepitiya, and Nikapitiya); on the west by part of the Kadurugaha-ela (the village limit of Nikapitiya).

Note:—The following lots lying within the above-mentioned boundaries are excluded from this order, and their aggregate acreage of 34 perches is not excluded in the acreage of 11 acres 1 rood and 36 perches given above :—

#### Block survey preliminary plan 1,725.

| Lot.      | Name of Land. |         |      |     | •    | Extent, | A. | P. R. |
|-----------|---------------|---------|------|-----|------|---------|----|-------|
| 61        | Karawgaha-ela | <br>1 . |      | ٠   | • *• |         | 0  | 0 11  |
| <b>65</b> | Gomawala-ela  | <br>    |      |     |      |         | 0  | 0 11  |
| 66        | Do.           | <br>,   | <br> | •,• |      |         | 0  | 0 12  |
|           |               |         |      |     |      |         |    |       |
|           |               | ž.      |      |     |      |         | 0  | 0 34  |