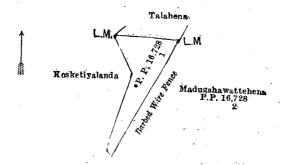

#### Description of Lands referred to.

The following lot situated in the village of Kuttikanda, in the Palle pattu of the Kukulu korale of the Ratnapura District, in the Province of Sabaragamuwa, as described in the annexed diagram:—

Block survey preliminary plan 43.

Lot. Name of Land.

3BN ... Pinnaketiyehena, Kabaragalehena, and Karanda-ele Ellapitahena

Extent, A. R. P. 56 1 30

(Exclusive of the path passing through the land.)

and bounded as follows: on the north by Karanda-ele Ellapitahena to be declared the property of the Crown under the Waste Lands Ordinances, the Karanda-dola (the village limit of Dumbara), Kabaragalamukalana to be declared the property of the Crown under the Waste Lands Ordinances; on the east by Kabaragalamukalana to be declared the property

of the Crown under the Waste Lands Ordinances, Daminawelhena and Kenapatdeniyahena to be declared the property of the Crown under the Waste Lands Ordinances, Doranawitiyalamukalana to be declared the property of the Crown under the Waste Lands Ordinances, Pinnaketiyahena to be declared the property of the Crown under the Waste Lands Ordinances; on the south by Pinnaketiyahena to be declared the property of the Crown under the Waste Lands Ordinances, an estate road to be declared the property of the Crown under the Waste Lands Ordinances; on the west by an estate road to be declared the property of the Crown under the Waste Lands Ordinances, Pinnaketiyehena to be declared the property of the Crown under the Waste Lands Ordinances, Pinnaketiyehena (private), a water-course, Karanda-ele Ellapitahena claimed by Bendarage Don William Appuhami, an estate bridle path to Katepola, Karanda-ele Ellapitahena to be declared the property of the Crown under the Waste Lands Ordinances.