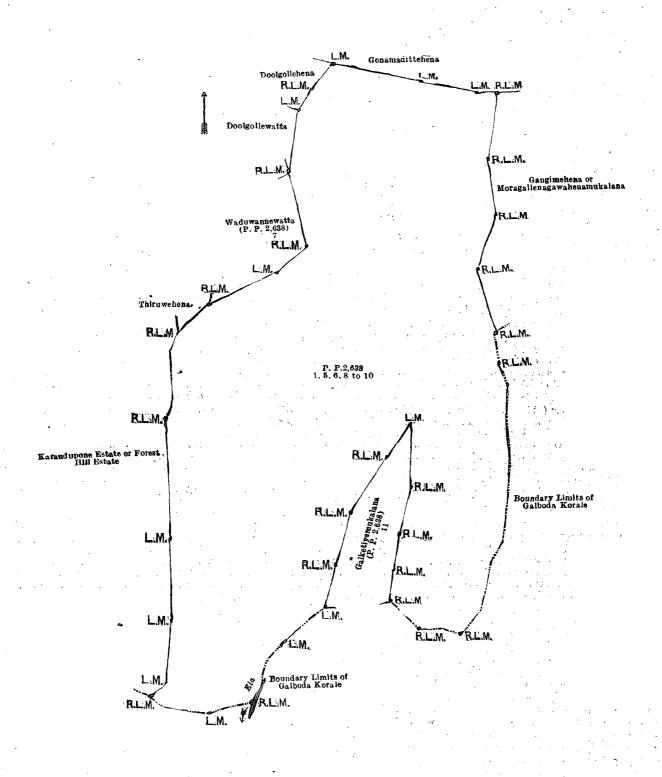

ollows: on the north by Doolgollehena claimed by Galladdalage Kaluhamy and others and Gonamadittehena claimed by Galladdalage Kaluhamy and others; on the east by Gangimehena or Moragallenagawahenemukalana claimed by Galladdalage Kaluhamy and others and the boundary limits of Galboda korale; on the south by the boundary limits of Galboda korale and Galketiyemukalana settled on Herat Mudiyanselage Siyatuhamy and Herat Mudiyanselage Mudalihamy (P. P. 2,638/11); on the west by Karandupona or Forest Hill Rubber Estate, Thiruwehena claimed by Galladdalage Dingiri Menika and others, Waduwannewatta claimed by Wekoladeniye Galladdalage Dingiri Amma and Abaran Appu (P. P. 2,638/7), Doolgollewatta claimed by Galladdalage Kaluhamy and others, Dolgollehena claimed by Galladdalage Kaluhamy and others.



Surveyor-General's Office, Colombo, July 8, 1922. Scale of 4 Chains to an Inch.

C. R. LUNDIE, for Surveyor-General.

II.—Preliminary plan 2,638.

Lot. Name of Land.
4 Gonamadittedeniya or Waduwannewattedeniya

Extent, A. R. P. 0 2 3

and bounded as follows: on the north and east by dola and Doolgollewatta claimed by Galladdalage Kaluhamy and others; on the south by Waduwannewatta claimed by Wekoladeniya Galladdalagegedara Dingiri Amma and others (P. P. 2,638/7); on the west by dola and Thiruwehena claimed by Galladdalage Dingiri Menika and others.



Surveyor-General's Office, Colombo, July 8, 1922.

Scale of 4 Chains to an Inch.

C. R. LUNDIE for Surveyor-General.

July 21, 1922.

G. S. WODEMAN, Assistant Government Agent.

#### Order under Section 4, Sub-section (1), of "The Waste Lan