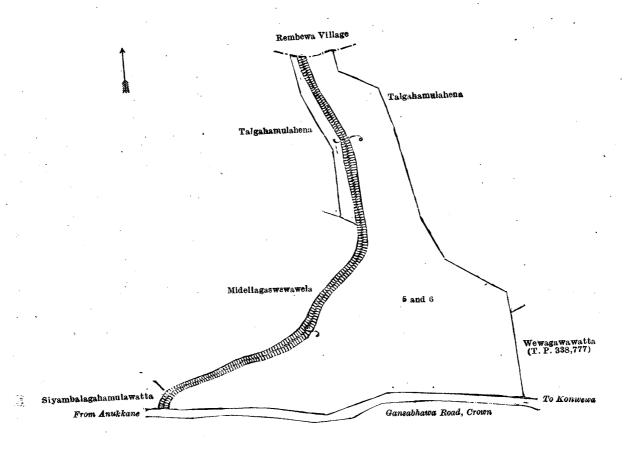

and bounded as follows: on the north by the village limit of Rembewa; on the east by Talgahamulahena (private), Wewagawawatta (T. P. 338,777); on the south by the Gansabhawa road from Konwewa to Anukkane to be declared the property of the Crown under the Waste Lands Ordinances; on the west by Siyambalagahamulawatta claimed by Meeraussa Lekamalage Alithamby and others, Midellagaswewewella claimed by Meeraussa Lekamalage Howamma and others, Talgahamulahena (private).