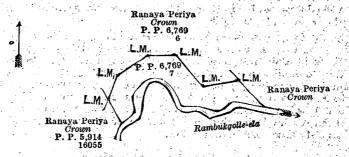

his 17th day of June, 1922, order and declare, under section 4, sub-section (1), of the said Ordinances, that the said lands, as more fully described herein below, are the property of the Crown.

#### Description of the Lands referred to.

I.—Preliminary plan 6,769.

Name of Land. Lot. 5

Ranayaperiya (reservation for paddy field)

and bounded on the north, east, south, and west by Ranayaperiya claimed by the Crown.

Extent, A. R. P. 0 - 2



Surveyor-General's Office Colombo, August 9, 1918. Scale of 4 Chains to an Inch.

C. H. VINCE, for Surveyor-General.

II.—Preliminary plan 6,769.

Lot.

Name of Land.

Ranayaperiya (reservation for Rambukgolle-ela)

0 2 27

and bounded as follows: on the north, east, and west by Ranayaperiya claimed by the Crown; and on the south by Rambukgolle-ela.



Surveyor-General's Office Colombo, August 9, 1918. Scale of 4 Chains to an Inch.

C. H. VINCE, for Surveyor-General.

H. J. L. LEIGH-CLARE, Acting Assistant Government Agent.

Order under Section 4, Sub-section (1), of "The Waste Lands Ordinances of 1897, 1899, 1900, and 1903."

In the matter of the land commonly called or known as Ranayaperiya, situate in the village of Warakawa; in the Pasbage korale of the Uda Bulatgama division of the Kandy District, in the Central Province, and of "The Waste Lands Ordinances of 1897, 1899, 1900, and 1903."

WHEREAS in pursuance of section 1 of the said Ordinances it was duly declared and notified on the 12th day of September, 1919, that if no claim to thel and commonly called or known as Ranayaperiya, situate in the village of Waraka, in the Pasbage