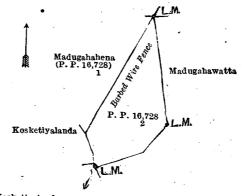

#### Description of Lands referred to.

The following lot situated in the village of Kuttikanda, in the Palle pattu of the Kukulu korale of the Ratnapura District, in the Province of Sabaragamuwa, as described in the annexed diagram:—

Block survey preliminary plan 43.

Lot. Name of Land.

3BN ... Pinnaketiyehena, Kabaragalehena, and Karanda-ele Ellapitahena

Extent, A. R. P. 56 1 30

(Exclusive of the path passing through the land.)

and bounded as follows: on the north by Karanda-ele Ellapitahena to be declared the property of the Crown under the Waste Lands Ordinances, the Karanda-dola (the village limit of Dumbara), Kabaragalamukalana to be declared the property of the Crown under the Waste Lands Ordinances; on the east by Kabaragalamukalana to be declared the property

of the Crown under the Waste Lands Ordinances, Daminawelhena and Kenapatdeniyahena to be declared the property of the Crown under the Waste Lands Ordinances, Doranawitiyalamukalana to be declared the property of the Crown under the Waste Lands Ordinances, Pinnaketiyahena to be declared the property of the Crown under the Waste Lands Ordinances; on the south by Pinnaketiyahena to be declared the property of the Crown under the Waste Lands Ordinances, an estate road to be declared the property of the Crown under the Waste Lands Ordinances; on the west by an estate road to be declared the property of the Crown under the Waste Lands Ordinances, Pinnaketiyehena to be declared the property of the Crown under the Waste Lands Ordinances, Pinnaketiyehena (private), a water-course, Karanda-ele Ellapitahena claimed by Bendarage Don William Appuhami, an estate bridle path to Katepola, Karanda-ele Ellapitahena to be declared the property of the Crown under the Waste Lands Ordinances.