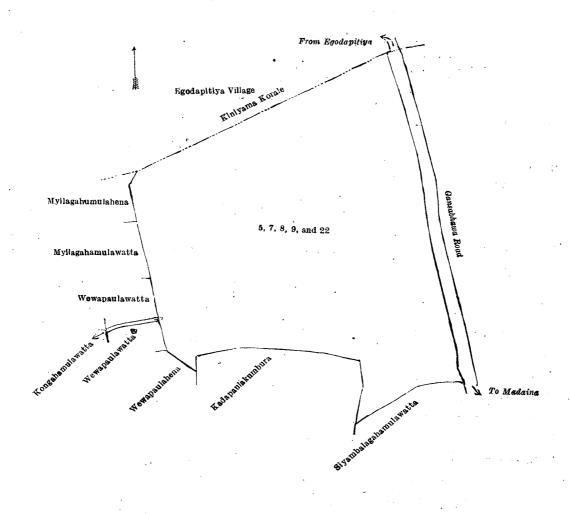

## Description of the Lands referred to.

The following lots situated in the village of Welangolla, in the Giratalane korale of the Dewamedi hatpattu of the Kurunegala District, in the North-Western Province, as described in the annexed diagrams:—

#### I.—Block survey preliminary plan 1,808.

|      |                              |           |      | -  | _  |      | - | •                     |        |            |    |
|------|------------------------------|-----------|------|----|----|------|---|-----------------------|--------|------------|----|
| Lot. | Name of Land.                | Extent    | , A. | R. | P. | Lot. |   | Name of Land.         | Extent | , A. R. P. |    |
| 5    | Dewata (path)                |           | 0.   | 0  | 5  | 9    |   | Bogahamulahena        |        | 1 2 20     | Ó  |
| 7    | Kongahamulahenyaya (reserva  | ation for |      |    |    | 22   |   | Siyambalagahamulahena |        | 0.14       | £  |
|      | tank bund)                   |           | 1    | 0  | 30 |      |   |                       |        | -          | _  |
| 8    | Wellangollewewa (tank and bu | ınd)      | 10   | 1  | 38 | }    |   | ÷ .                   |        | 13 2 17    | 7. |

and bounded as follows: on the north by the boundary of the Kiniyama korale (the village limit of Egodapitiya); on the east by the Gansabhawa road from Egodapitiya to Madaina; on the south by Siyambalagahamulawatta claimed by Atapattu Mudiyanselage Kiri Banda and others, Kadapaulakumbura claimed by Atapattu Mudiyanselage Ran Menika and others; on the west by Wewapaulahena claimed by Atapattu Mudiyanselage Ran Menika, Wewapaulawatta claimed by ditto, Kongahamulawatta claimed by Atapattu Mudiyanselage Appuhamy, Wewapaulawatta claimed by Atapattu Mudiyanselage Menikhami, Mylagahamulawatta clai