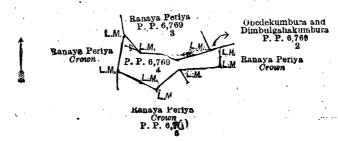

e amount of said land, and whereas the said amount has been duly paid by the said claimant, he is hereby, in pursuance of the agreement aforementioned, declared to be the purchaser of the said land, as more fully described herein below.

#### Description of the Land referred to.

The following lots situated in the village of Warakawa, in the Pasbage korale of the Uda Bulatgama division of Kandy District, in the Central Province, as described in the annexed diagrams:—

Preliminary plan 6,769.

Lot. Name of Land. 4 . . Ranayaperiya . .

Extent, A. R. P. 0 1 22

and bounded as follows: on the north by Ranayaperiya claimed by J. M. Ukku Banda, a Mala-ela, and Obedekumbura and Dimbulgahakumbura claimed by J. M. Ukku Banda; and on the east, south, and west by Ranayaperiya claimed by the Crown.



Surveyor-General's Office, Colombo, August 9, 1918. Scale of 4 Chains to an Inch.

C. H. VINCE, for Surveyor-General.

June 17, 1922.

H. J. L. LEIGH-CLARE, Acting Assistant Government Agent.

#### Order under Section 4, Sub-section (1), of "The Waste Lands Ordinances of 1897, 1899, 1900, and 1903."

In the matter of the lands commonly called or known as Galketiyehenewatta, Galketiyehena, Bulugahamuladeniya, Bogahamulahena or Galketiyewatta, Bulugahamulahena or Galketiyehena, Galketiyehena, and Gonamadittedeniya or Waduwannewattedeniya, situate in the village of Wekoladeniya, in Deyaladahamuna pattu of Kinigoda korale, in Kegalla District of the Province of Sabaragamuwa, and of "The Waste Lands Ordinances of 1897, 1899, 1900, and 1903."

Whereas in pursuance of section 1 of the said Ordi