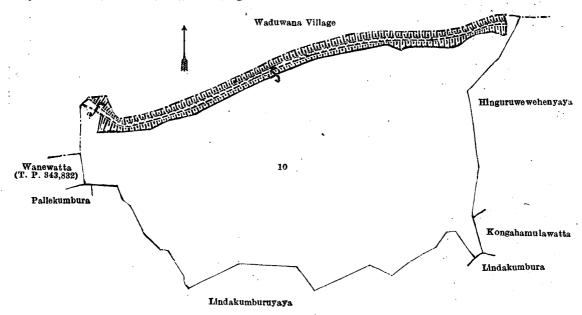

#### Description of the Land referred to.

The land commonly called or known as Waduwanawewa (tank and bund), situate in the village of Moragolla, in the Giratalane korale of the Dewamedi hatpattu of the Kurunegala District, in the North-Western Province, containing in extent 12 acres 3 roods and 23 perches, and shown as lot 10 in block survey preliminary plan 1,696 and in the annexed diagram; and bounded as follows: on the north by the village limit of Waduwana; on the east by Hinguruwewahenyaya (private), Kongahamulawatta claimed by Herath Mudiyanselage Kiri Banda and others; on the south by Lindakumbura claimed by Herath Mudiyanselage Kiri Banda and others, Lindakumburuyaya claimed by Henayaka Mudiyanselage Kirihamy and others, Pallekumbura claimed by Henayaka Mudiyanselage Kiri Menika and others; on the west by Wanewatta sold by the Crown (T. P. 343,832), the village limit of Waduwana.

Surveyor-General's Office, Colombo, August 1, 1922. Scale of 4 Chains to an Inch.

C. H. VINCE, for Surveyor-General.

September 10, 1922.

N. A. HAMPTON, Special Officer.