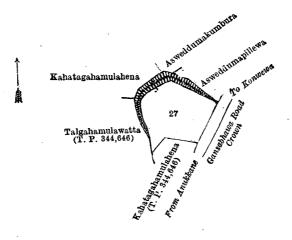

#### IV.—Block survey preliminary plan 1,739.

Lot. Name of Land. Nikapokuna (pond)

Extent, A. R. P. 0 3 0

and bounded as follows: on the north by Kahatagahamulahena (private), Asweddumakumbura claimed by Meeraussa Lekamalage Hamidu and others, Asweddumapillewa (private): on the east by the Gansabhawa road from Konwewa to Anukkane to be declared the property of the Crown under the Waste Lands Ordinances; on the south by Kahatagahamulahena sold by the Crown (T. P. 344,646); on the west by Talgahamulawatta sold by the Crown (T. P. 344,646), Kahatagahamulahena (private).

Surveyor-General's Office, Colombo, August 29, 1922. Scale of 4 Chains to an Inch.

C. H. VINCE, for Surveyor-General.

V.-Block survey preliminary plan 1,739.

Lot.

Name of Land. Gansabhawa road (part of) Extent, A. R. P.