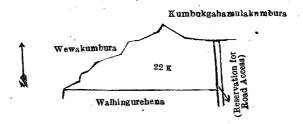

#### Description of the Land referred to.

The land commonly called or known as Walhingurehena, situate in the village of Ihalakalugamuwa, in the Katugampola korale south of the Katugampola hatpattu of the Kurunegala District, in the North-Western Province, and containing in extent 1 acre and 6 perches, and shown as lot 22k in block survey preliminary plan 984 and in the annexed diagram; and bounded as follows: on the north by Wewakumbura claimed by Ranatunga Mudalige Hendrick Singho and others, Kumbukgahamulakumbura claimed by Alutdurage Arlina and others; on the east by the reservation for road access; on the south by Walhingurehena sold to Hewayalage Joniya under the Waste Lands Ordinances; on the west by Wewakumbura claimed by Ranatunga Mudalige Hendrick Singho and others.