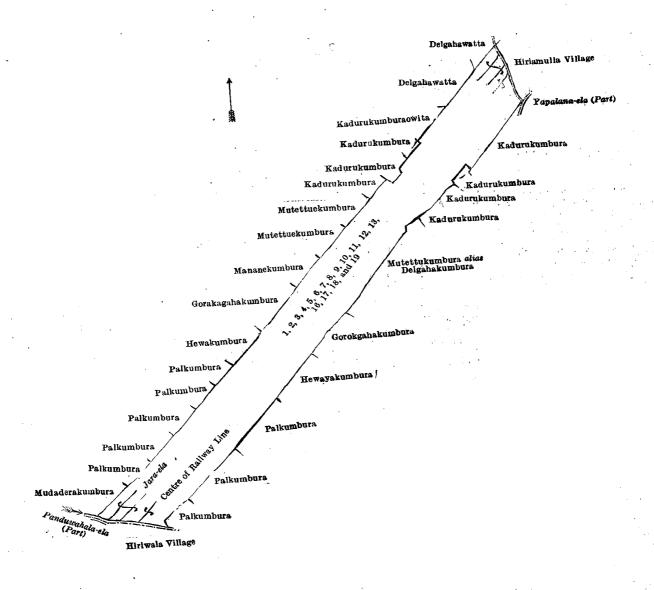

### Description of the Lands referred to.

The following lots situated in the village of Yapalana, in the Yatigaha pattu of the Hapitigam korale of the Negombo District, in the Western Province, as described in the annexed diagrams:—

## I.—Preliminary plan 16,151.

| Lot. | Name of Land.     | Extent, A. R. P. | Lot.  | Name of Land.    | Extent, A. R. P. |
|------|-------------------|------------------|-------|------------------|------------------|
| . 1  | Mudaderaowita     | 4 1 26 62        | 10    | Mananekumbura    | 0 0 12 12        |
| 2    | Mudaderakumbura   | 0 0 10.62        | 11    | Mutettuwekumbura | 0 0 11 50        |
| 3    | Palkumbura        | 0 0 10 43        | 12    | Do               | 0 0 8 50         |
| 4    | Do                | 0 0 11 25        | 13    | Kadurukumbura    | 0 0 5 62         |
| 5    | Do                | 0 0 13 25        | 16    | Delgahawatta     | 0 0 0.06         |
| 6    | Do                | 0 0 11.12        | 17    | Do               | 0 0 0 16         |
| 7    | Do                | 0 0 11           | 18    | <b>Do.</b>       | 0 0 0 45         |
| 8    | Hewakumbura       | . 0 0 17 50      | 19 :. | Kadurukumbura    | 0 0 15 50        |
| 9    | Gorakagahakumbura | 0 0 18 75        |       | • •              |                  |
|      | • • •             |                  |       | •                | 5 1 24 45        |

and bounded as follows: on the north by Gorakagahakumbura claimed by Hinigama Acharige Juse Naide, Mananekumbura claimed by Weerasuri Kankanamalage Thegis Appu, Mutettuwekumbura claimed by Kinigoma Acharige Dines Hami, Mutettuwekumbura claimed by Werasuri Kankanamalage Seadoris Appu, Kadurukumbura claimed by M. Labuna, Kadurukumbura (encroachment by Mandawali Acharige Anthony Naide) claimed by the Ceylon Government Railway, Kadurukumbura (encroachment by Menikpedige Lebuna, claimed by the Ceylon Government Railway, Kadurukumbura-owita claimed by Menikpedige Lebuna and others, Delgahawatta claimed by ditto, Delgahawatta claimed by Menikpedige Sobana and others, the village limit of Hinamulla; on the east by the village limit of Hinamulla, Yapalana-ela (part), Kadurukumbura claimed by M. Nikula, Kadurukumbura (encroachment by Menikpedige Buria) claimed by the Ceylon Government Railway, Kadurukumbura (encroachment by Menikpedige Buria) claimed by the Ceylon Government Railway, Mutettukumbura alias Delgahakumbura (encroachment by Kinigama Acharige Manuel Naide) claimed by the Ceylon Government Railway, Gorakagahakumbura (encroachment by Kinigama Acharige Juse Naide and others) claimed by the Ceylon Government Railway; on the south by Hewayakumbura (encroachment by Horanakara Horatalpedige Sanda) claimed by the Ceylon Government Railway, Palkumbura (encroachment by Hatuwanpedige Buriya) claimed by the Ceylon Government Railway, Palkumbura (encroachment by Hatuwanpedige Buriya) claimed by the Ceylon Government Railway, Palkumbura (encroachment by Hatuwanpedige Buriya) claimed by the Ceylon Government Railway, Palkumbura (encroachment by Hatuwanpedige Buriya) claimed by the Ceylon Government Railway, Palkumbura claimed by H. Kaluwa, Palkumbura claimed by H. Kaluwa, Palkumbura claimed by H. Hatuwanpedige Sanga) claimed by H. Kaluwa, Palkumbura claimed by H. Hatuwanpedige Siriya.