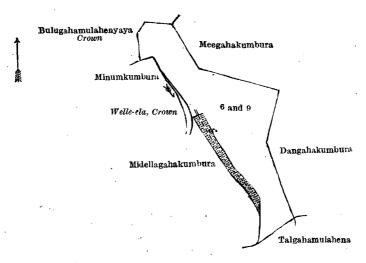

Surveyor-General's Office, Colombo, May 30, 1922. Scale of 4 Chains to an Inch.

C. H. VINCE. for Surveyor-General,

II.—Block survey preliminary plan 1,728. Name of Land. Bulugahamulahenyaya (reservation for bund) Etuwanmullawewa (tank and bund) ... 9

Extent, A. R. P. 0 0 11 3 34 2

0 5

and bounded as follows: on the north by Bulugahamulahenyaya to be declared the property of the Crown under the Waste Lands Ordinances, Meegahakumbura claimed by Mutugala Vidanelage Appu Nachchire and others; on the east by Meegahakumbura claimed by Mutugala Vidanelage Appu Nachchire and others, Dangahakumbura claimed by Singappulihenayalage Sellahenaya and others; on the south by Talgahamulahena sold to Wijendra Patabendi Naidelage Lethiha Naide under the Waste Lands Ordinances; on the west by Midellagahakumbura claimed by Singappulihenayalage Sellahenaya and others, the Welle-ela to be declared the property of the Crown under the Waste Lands Ordinances, Minumkumbura claimed by Watte Vidanelage Kalla Naide and others, Bulugahamulahenyaya to be declared the property of the Crown under the Waste Lands Ordinances.

Surveyor-General's Office, Colombo, May 30, 1922. Scale of 4 Chains to an Inch.

C. H. VINCE, for Surveyor-General.

III.—Block survey preliminary plan 1,728.

Lot. Name of Land. Part of Ela

Extent, A. R. P.