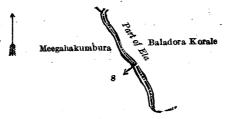

and bounded as follows: on the north by the boundary limit of the Baladora korale (part of Ela); on the east by the boundary limit of the Baladora korale (part of Ela); on the south and west by Meegahakumbura claimed by Mutugala Vidanelage Appu Nachchire and others.