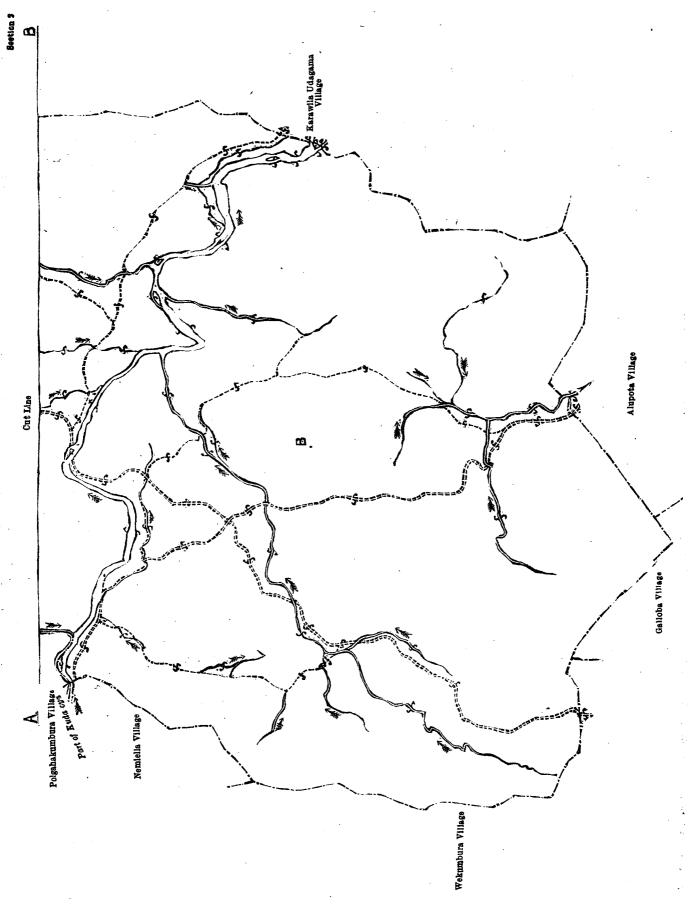

egedarawa  |                                         | -3 | î          | 17  | в 61   | •••      | Madawalekumbura             | • •     | i          | 1   | 19  |
| Ē  |              | • •   | Nekatarawa                  |                                         | ĭ  | ī          | 27  | - 01   | • •      | P. MODITIONS                | • •     | Ų          | 0   | 16  |
|    | 29           | • •   | Arawa                       | • • • • • • • • • • • • • • • • • • • • | õ  | ī          | 7   | -      |          |                             |         |            |     |     |
| •  |              | : •   |                             | • •                                     | •  | •          | •   | •      |          |                             | 1,28    | 54         | 3   | 10  |





Surveyor-General's Office, Colombo, June 19, 1922.

Scale of 16 Chains to an Inch.

August 7, 1922.

M. M. WEDDERBURN, Special Officer.

C. H. VINCE, for Surveyor-General.

## Ratnapura S. O. No. 556.

Order under Section 4, Sub-section (1), of "The Waste Lands Ordinances of 1897, 1899, 1900, and 1903," declaring Land to be Crown Property.

In the matter of the lands commonly called or known as Kekunagaha-dola, Kekillaelle-dola, estate road, &c., situate in the village of Kuttikanda, in the Palle pattu of the Kukulu korale of the Ratnapura District, in the Province of Sabaragamuwa, and of "The Waste Lands Ordinances of 1897, 1899, 1900, and 1903."

WHEREAS in pursuance of section 1 of the said Ordinances it was duly notified on the 7th day of May, 1920, that if no claim to the lands comm