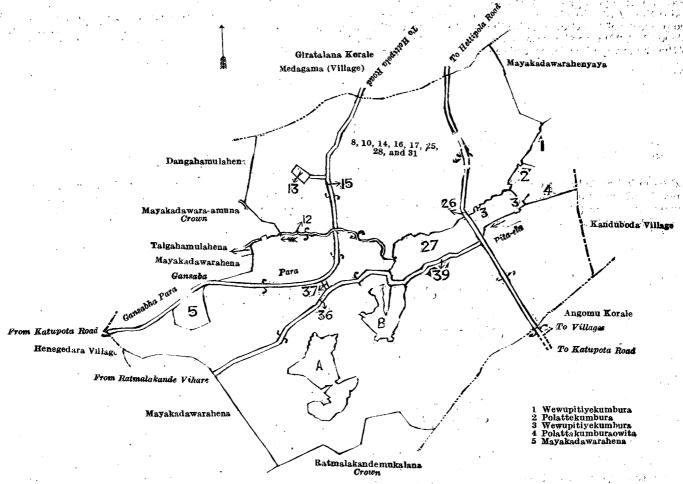

## Kurunegala S. O. No. 3,298.

Order under Section 4, Sub-section (1), of "The Waste Lands Ordinances of 1897, 1899, 1900, and 1903."

In the matter of the lands commonly called or known as Mayakadawarahena and Mayakadawarahenyaya, situate in the village of Mayakadawara, in the Yatikaha korale north of the Katugampola hatpattu of the Kurunegala District, in the North-Western Province, and of "The Waste Lands Ordinances of 1897, 1899, 1900, and 1903."