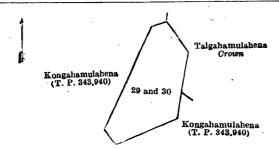

| Surveyo | or-General's Office,<br>abo, May 30, 1922. | Scale of 4 C                       | hains to an Inch                      | <b>h.</b> | foi | C. H.   |              |             |
|---------|--------------------------------------------|------------------------------------|---------------------------------------|-----------|-----|---------|--------------|-------------|
| Lot. 29 | Name of Land.<br>Kongahamulahena (reserva  | VI.—Block survey<br>tion for bund) | preliminary pla                       | an 1,728. |     | Extent, | A. R.<br>0 0 |             |
| 30      | Aluthwewa (tank and bund                   | 1)                                 | · · · · · · · · · · · · · · · · · · · |           | •   |         | 0 3          | Z<br><br>22 |

and bounded as follows: on the north by Kongahamulahena sold by the Crown (T. P. 343,940), Talgahamulahena to be declared the property of the Crown under the Waste Lands Ordinances; on the east by Talgahamulahena to be declared the property of the Crown under the Waste Lands Ordinances, Kongahamulahena sold by the Crown (T. P. 343,940); on the south and west by Kongahamulahena sold by the Crown (T. P. 343,940).