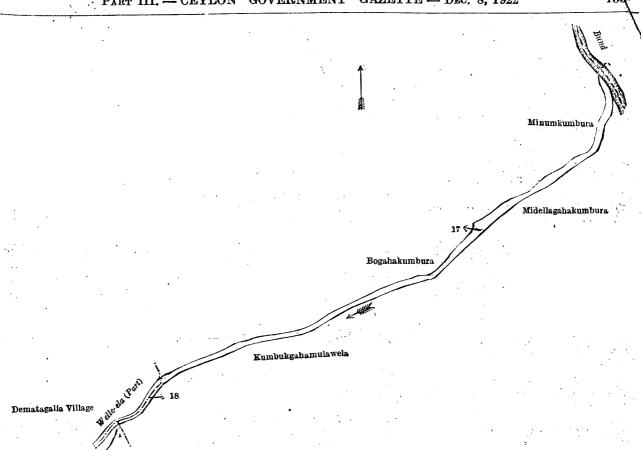

I.—Block survey preliminary plan 1,728.

Lot. Name of Land.
4 Footpath

Extent, A. R. P.

0 0 7

and bounded as follows: on the north by Tawallehena sold by the Crown (T. P. 338,128); on the east by Meegahakumbura claimed by Mutugala Vidanelage Appu Nachchire and others, Bulugahamulahenyaya to be declared the property of the Crown under the Waste Lands Ordinances; on the south by Minumkumbura claimed by Watte Vidanelage Kalla Naide and others; on the west by Bulugahamulahena sold by the Crown (T. P. 344,267), Tawallehene sold by the Crown (T. P. 338,128).

Surveyor-General's Office, Colombo, May 30, 1922. Scale of 4 Chains to an Inch.

C. H. VINCE. for Surveyor-General,

II.—Block survey preliminary plan 1,728. Name of Land. Bulugahamulahenyaya (reservation for bund) Etuwanmullawewa (tank and bund) ... 9

Extent, A. R. P. 0 0 11 3 34 2

0 5

and bounded as follows: on the north by Bulugahamulahenyaya to be declared the property of the Crown under the Waste Lands Ordinances, Meegahakumbura claimed by Mutugala Vidanelage Appu Nachchire and others; on the east by Meegahakumbura claimed by Mutugala Vidanelage Appu Nachchire and others, Dangahakumbura claimed by Singappulihenayalage Sellahenaya and others; on the south by Talgahamulahena sold to Wijendra Patabendi Naidelage Lethiha Naide under the Waste Lands Ordinances; on the west by Midellagahakumbura claimed by Singappulihenayalage Sellahenaya and others, the Welle-ela to be declared the property of the Crown under the Waste Lands Ordinances, Minumkumbura claimed by Watte Vidanelage Kalla Naide and others, Bulugahamulahenyaya to be declared the property of the Crown under the Waste Lands Ordinances.

Surveyor-General's Office, Colombo, May 30, 1922. Scale of 4 Chains to an Inch.

C. H. VINCE, for Surveyor-General.

III.—Block survey preliminary plan 1,728.

Lot. Name of Land. Part of Ela

Extent, A. R. P.