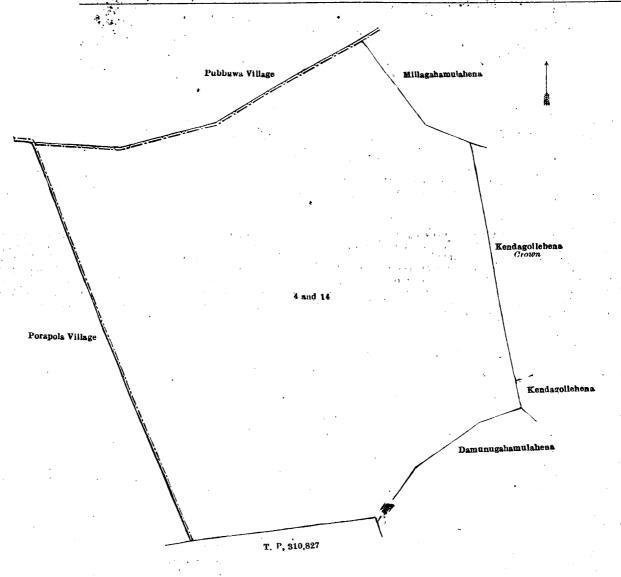

## Kurunegala S. O. No. 3,296.

Order under Section 4, Sub-section (1), of "The Waste Lands Ordinances of 1897, 1899, 1900, and 1903."

In the matter of the lands commonly called or known as Millagahamulahena and Bombuwalahena, situate in the village of Mipitiya, in the Mahagalboda Megoda korale of the Weudawili hatpattu of the Kurunegala District, in the North-Western Province, and of "The Waste Lands Ordinances of 1897, 1899, 1900, and 1903."

WHEREAS in pursuance of section 1 of the said Ordinances it was duly declared and notified on the 21st day of January, 1921, that if no claim to the lands commonly called or known as Millagahamulahena and Bombuwalahena, situate in the village of Mipitiya, in the Mahagalboda Megoda korale of the Weudawili hatpattu of the Kurunegala District. in the North-Western Province, containing in extent 27 acres 3 roods and 39 perches, and shown as lots 4 and 14 in preliminary plan 4,586 and in the annexed diagram, was made to Harry Chambers Toller, Special Officer appointed under section 28 of the said Ordinances, within the period of three months from the date specified in the said notice, such lands would be declared the property of the Crown, and dealt with on account of the Crown (vide Notice No. 7,726):

And whereas Cyril William Palipane made claim thereto, and Norman Albert Hampton, Special Officer appointed under section 28 of the said Ordinances, made due inquiry into such claim, and whereas the said claimant and I, Norman Albert Hampton, one of the aforesaid Special Officers, with the consent of His Excellency the Governor, came to an agreement in writing dated the 11th day of January, 1922, concerning the said lands, under section 4, sub-section (1), of the said Ordinances, whereby it was agreed that the said claimant should be declared the purchaser of the said lands upon payment, on or before the 11th day of July, 1922, to the Government Agent at Kurunegala, of a sum of Rupees Four hundred and Forty-eight only (Rs. 448), as the purchase amount of the said lands, and whereas the said amount has been duly paid by the said claimant, he is hereby, in pursuance of the agreement aforementioned, declared to be the purchaser of the said lands, as more fully described herein below.

## Description of the Lands referred to.

The following lots situate in the village of Mipitiya, in the Mahagalboda Megoda korale of the Weudawili hatpattu of the Kurunegala District, in the North-Western Province, as described in the annexed diagram:

| -           |     | None of Land      |       | nary plai | 1 4,586. | • |    |     |                |     |
|-------------|-----|-------------------|-------|-----------|----------|---|----|-----|----------------|-----|
| $\cdots$ Lo | t.  | Name of Land.     |       |           |          |   |    | Ext | tent, A. R. P. |     |
| 4           |     | Millagahamulahena | ٠     | -         | • * • *  | , | ٠  | .:  | 14 2 16        | , - |
| 14          | ; • | Bombuwalahena     | • • • |           | • •      |   | ٠, |     | 13 1 23        |     |
|             |     |                   |       | •         |          |   | •  |     | 27 3 30        |     |

and bounded as follows: on the north by the village limit of Pubbuwa, Millagahamulahena (land unclaimed by the Crown); on the east by Millagahamulahena (land unclaimed by the Crown), Kendagollehena to be declared the property of the Crown under the Waste Lands Ordinances, Kendagollehena (land unclaimed by the Crown), Damunugahamulahena claimed by Kaluhamy Vidanege Appuhamy and others; on the south by Damunugahamulahena claimed by Kaluhamy Vidanege Appuhamy and others, T. P. 310,827; on the west by the village limit of Porapola.