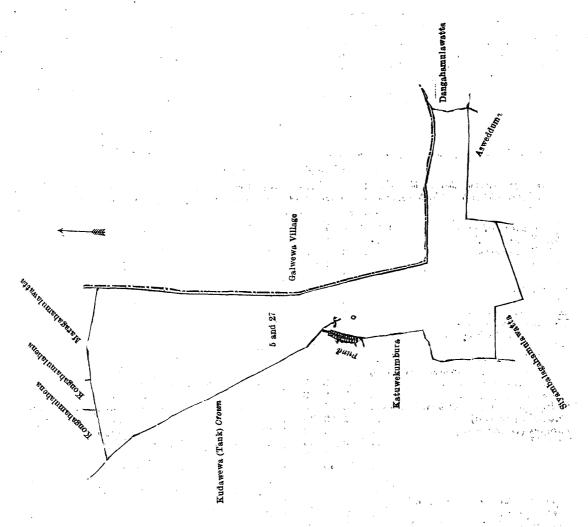

## Description of the Lands referred to.

The following lots situated in the village of Hunnelembuwa, in the Giratalane korale of the Dewamedi hatpattu of the Kurunegala District, in the North-Western Province, as described in the annexed diagrams:

| ~ |         |         |      |   |      |  |
|---|---------|---------|------|---|------|--|
|   | 121001- | SHITVEY | <br> | 1 | 0004 |  |
|   |         |         |      |   |      |  |

| LOU. |     | Name of Land.                                  |     | Extent, A. R. P. |
|------|-----|------------------------------------------------|-----|------------------|
| 5    |     | Patahagahamulahena                             |     | 7 2 31           |
| 27   | • • | Kongahamulahenyaya (reservation for tank bund) | • • | . 0 0 13         |
| *    |     |                                                |     |                  |

and bounded as follows: on the north by Kongahamulahena claimed by Kumarasingha Mudiyanselage Banda, Kongahamulahena claimed by Mohandiramalage Bagida Naide and others, Maragahamulawatta claimed by Pina Naidelage Bagida Naide and others; on the east by the village limit of Galwewa, Dangahamulawatta claimed by Kapuruhamilagedera Ranhamy and another; on the south by Aswedduma claimed by Weerasekera Bamunumudiyanselage Pinhami and others, Siyambalagahamulawatta claimed by Weerasekera Bamunumudiyanselage Menikrala and others; on the west by Katuwekumbura claimed by Rajaguru Mudiyanselage Appuhami and others, a bund, Kudawewa (tank) claimed by the Crown.

Scale of 16 Chains to an Inch.

Surveyor-General's Office, Colombo, October 17, 1922.

A. J. WICKWAR, for Surveyor-General.

Kurunegala S. O. 76-1922.

Surveyor-General's Office, Colombo, October 27, 1922.

Scale of 4 Chains to an Inch.