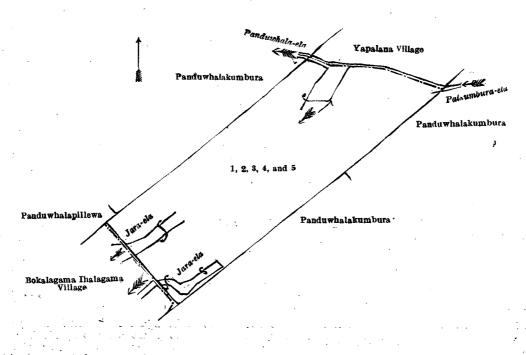

## Description of the Lands reterred to.

The following lots situated in the village of Hiriwala, in the Yatigaha pattuwa of the Hapitigam korale of the Negombo District, in the Western Province, as described in the annexed diagram:—

## Preliminary plan 16,148.

| Lot.      | Name of Land.      | Extent, | A. | R. | P.            | Lot. | Name of Land.      | Extent, A. |   |            |
|-----------|--------------------|---------|----|----|---------------|------|--------------------|------------|---|------------|
| 1         | Panduwahalaowita   |         | 1  | 0  | $28 \cdot 87$ | 5    | Panduwahalakumbura | 0          | 0 | $4\cdot37$ |
| $2 \dots$ | Panduwahalapillewa | •••     | 0  | 0  | $3 \cdot 62$  | l    |                    |            |   | _          |
| 3         | Panduwahalakumbura |         | 0  | 1  | $3 \cdot 37$  | i '  |                    | 1          | 2 | 4 · 35     |
| 4         | $\mathbf{D}_{0}$   |         | 0  | 0  | 4 · 12        | 1    | •                  |            |   |            |

and bounded as follows: on the north by Panduwahalakumbura claimed by Sakalasuriya Raphial Appuhamy, the Banduwahala-ela, the village limit of Yapalana; on the east by Palkumbura-ela, Panduwahalakumbura claimed by Sakalasuriya Appuhamillage Solanchi, Panduwahalakumbura claimed by Sakalasuriya Raphiel Appuhamy; on the south by Panduwahalakumbura claimed by Sakalasuriya Raphiel Appuhamy, the Jara-ela, the village limit of Bokalagama Ihalagama, the Jara-ela, the village limit of Bokalagama Ihalagama, Panduwahalakumbura claimed by Sakalasuriya Raphiel Appuhamy, Panduwahalakumbura claimed by ditto.