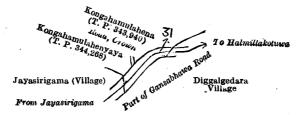

Surveyor-General's Office, Colombo, May 30, 1922.

Jayasirigama (Village)

Scale of 4 Chains to an Inch.

C. H. VINCE, for Surveyor-General.

Lot. 22

Name of Land.

V.—Block survey preliminary plan 1,728.

Extent, A. R. P.

Road 0 1 4

and bounded as follows: on the north by Katumakullagahamulahena sold by the Crown (T. P. 337,956), Talgahamulahena sold to Wijendra Patabendinaidelage Leththa Naide under the Waste Lands Ordinances; on the east by Talgahamulahena to be declared the property of the Crown under the Waste Lands Ordinances, the village limit of Diggalgedera; on the south by Talgahamulahena to be declared the property of the Crown under the Waste Lands Ordinances, Talgahamulahena sold to Singappulihenayalage Sellahenaya and another under the Waste Lands Ordinances, Talgahamulahena sold to Wijendra Patabendinaidelage Leththa Naide under the Waste Lands Ordinances, Katumakullagahamulahena sold by the Crown (T. P. 337,956); on the west by Meegahamulawatta claimed by Singappulihenayalage Sellahenaya and others, Katumakullagahamulahena sold by the Crown (T. P. 337,956).

| Surveyo | or-General's Office,<br>abo, May 30, 1922. | Scale of 4 C                       | hains to an Inch                      | <b>h.</b> | foi | C. H.   |              |             |
|---------|--------------------------------------------|------------------------------------|---------------------------------------|-----------|-----|---------|--------------|-------------|
| Lot. 29 | Name of Land.<br>Kongahamulahena (reserva  | VI.—Block survey<br>tion for bund) | preliminary pla                       | an 1,728. |     | Extent, | A. R.<br>0 0 |             |
| 30      | Aluthwewa (tank and bund                   | 1)                                 | · · · · · · · · · · · · · · · · · · · |           | •   |         | 0 3          | Z<br><br>22 |

and bounded as follows: on the north by Kongahamulahena sold by the Crown (T. P. 343,940), Talgahamulahena to be declared the property of the Crown under the Waste Lands Ordinances; on the east by Talgahamulahena to be declared the property of the Crown under the Waste Lands Ordinances, Kongahamulahena sold by the Crown (T. P. 343,940); on the south and west by Kongahamulahena sold by the Crown (T. P. 343,940).

Surveyor-General's Office, Colombo, May 30, 1922. Scale of 4 Chains to an Inch.

C. H. VINCE, for Surveyor-General.

VII.—Block survey preliminary plan 1,728.

ot. Name of Land.
31 . Part of Gansabhawa road

Extent, A. R. P.

and bounded as follows: on the north by Kongahamulahena sold by the Crown (T. P. 343,940); on the east and south by the village limit of Diggalgedera (part of the Gansabhawa road) from Halmillakotuwa; on the west by the village limit of Jayasirigama (part of the Gansabhawa road from Halmillakotuwa), Kongahamulahenyaya sold by the Crown (T. P. 344,268), a road declared to be the property of the Crown under the Waste Lands Ordinances, Kongahamulahena sold by the Crown (T. P. 343,940).

Surveyor-General's Office, Colombo. May 30, 1922. Scale of 4 Chains to an Inch.

C. H. VINCE, for Surveyor-General.

VIII.-Block survey preliminary plan 1,728.

Lot. 20 Name of Land.
Dangahakotuwe-pathaha (water-hole)...