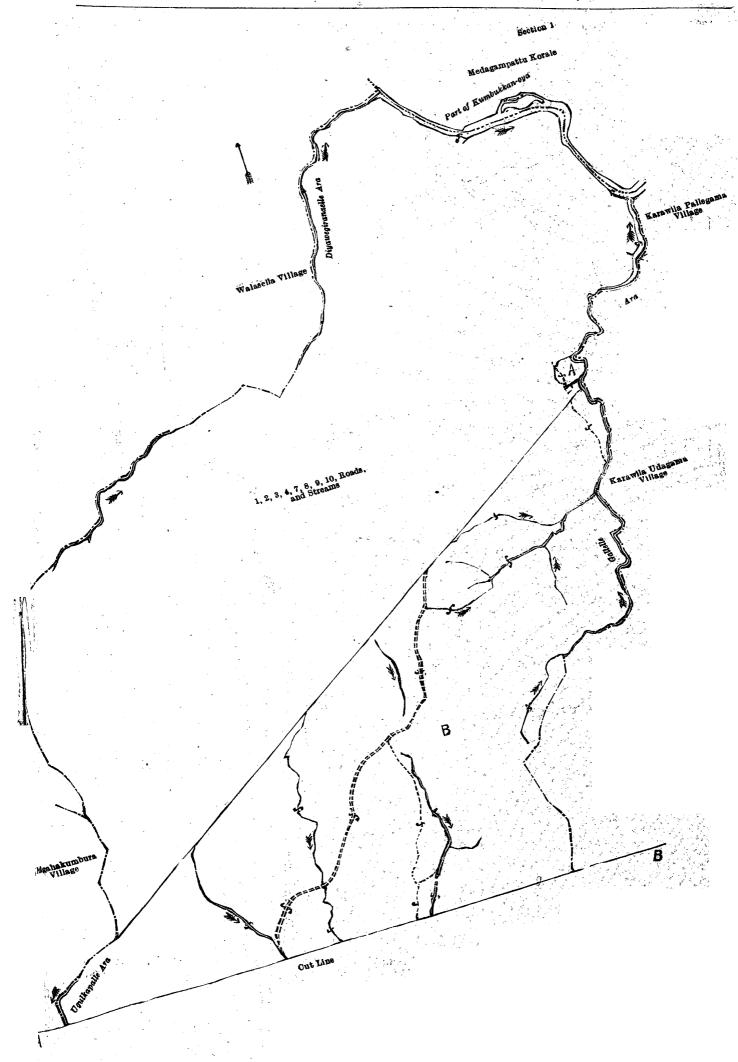

adegedarawa  |                                         | -3 | î          | 17  | в 61   | •••      | Madawalekumbura             | • •     | i          | 1   | 19  |
| Ē  |              | • •   | Nekatarawa                  |                                         | ĭ  | ī          | 27  | - 01   | • •      | P. MODITIONS                | • •     | Ų          | 0   | 16  |
|    | 29           | • •   | Arawa                       | • • • • • • • • • • • • • • • • • • • • | õ  | ī          | 7   | -      |          |                             |         |            |     |     |
| •  |              | : •   |                             | • •                                     | •  | •          | •   | •      |          |                             | 1,28    | 54         | 3   | 10  |





Surveyor-General's Office, Colombo, June 19, 1922.

Scale of 16 Chains to an Inch.

August 7, 1922.

M. M. WEDDERBURN, Special Officer.

C. H. VINCE, for Surveyor-General.

## Ratnapura S. O. No. 556.

Order under Section 4, Sub-section (1), of "The Waste Lands Ordinances of 1897, 1899, 1900, and 1903," declaring Land to be Crown Property.

In the matter of the lands commonly called or known as Kekunagaha-dola, Kekillaelle-dola, estate road, &c., situate in the village of Kuttikanda, in the Palle pattu of the Kukulu korale of the Ratnapura District, in the Province of Sabaragamuwa, and of "The Waste Lands Ordinances of 1897, 1899, 1900, and 1903."

WHEREAS in pursuance of section 1 of the said Ordinances it was duly notified on the 7th day of May, 1920, that if no claim to the lands co