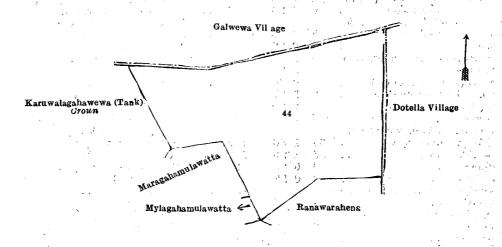

for Surveyor-General.

II.—Block survey preliminary plan 1,804

Lot. Name of Land. 44 Komaraikawehenyaya

Extent, A. R. P. 4. 2 25

and bounded as follows: on the north by the village limit of Galwewa; on the east by the village limit of Dotella; on the south by Ranawarahena claimed by Rajaguru Mudiyanselage Kiribanda and others, Mylagahamulawatta claimed by Nambiralagedera Pinhami, Maragahamulawatta claimed by Kapuruhamilagedera Malingurala; on the west by Karuwalagahawewa (tank) claimed by the Crown.

Surveyor-General's Office, Colombo, October 27, 1922. Scale of 4 Chains to an Inch.

Kurunegala S. O. 77—1922.

C. H. VINCE, for Surveyor-General.