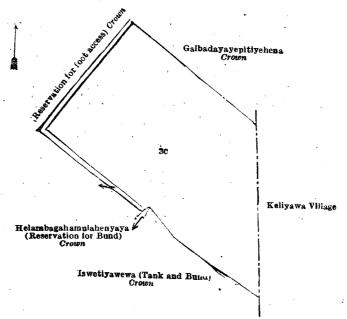

## Kurunegala S. O. No. 3,295.

## Order under Section 4, Sub-section (1), of "The Waste Lands Ordinances of 1897, 1899, 1900, and 1903."

In the matter of the land commonly called or known as Galbadayayepitiyehena, situate in the village of Udagama in the Giratalane korale of the Dewamedi hatpattu of the Kurunegala District, in the North-Western Province, and of "The Waste Lands Ordinances of 1897, 1899, 1900, and 1903."

Whereas in pursuance of section 1 of the said Ordinances it was duly declared and notified on the 3rd day of September, 1920, that if no claim to the land commonly called or known as Galbadayayepitiychena, situate in the village of Udagama, in the Giratalane korale of the Dewamedi hatpattu of the Kurunegala District, in the North-Western Province, containing in extent 5 acres and 14 perches, and shown as lot 3c in block survey preliminary plan 1,721 and in the annexed diagram, was made to Harry Chambers Toller, Special Officer appointed under section 28 of the said Ordinances, within the period of three months from the date specified in the said notice, such land would be declared the property of the Crown, and dealt with on account of the Crown (vide Notice No. 7,593):

And whereas Samarappuli Henayalage Pini made claim thereto, and Mungo Tennent Archibald, Special Officer appointed under section 28 of the said Ordinances, made due inquiry into such claim; and whereas the said claimant and the aforesaid Mungo Tennent Archibald, with the consent of His Excellency the Governor, came to an agreement in writing dated the 2nd day of March, 1921, concerning the said land, under section 4, sub-section (1), of the said Ordinances, whereby it was agreed that the said claimant should be declared the purchaser of the said land upon payment, on or before the 2nd day of June, 1921, to the Government Agent at Kurunegala or to the Settlement Officer, of a sum of Rupees Seventy-five only (Rs. 75), as the purchase amount of the said land, and whereas the said amount has been duly paid by the said claimant, she is hereby, in pursuance of the agreement aforementioned, declared to be the purchaser of the said land, as more fully described herein below.

## Description of the Land referred to.

. d. . The land commonly called or known as Galbadayayepitiyehena, situate in the village of Udagama, in the Giratalane korale of the Der di hatpattu of the Kurunegala District, in the North-Western Province, containing in extent 5 acres and 14 perchasi hd shown as lot 3c in block survey preliminary plan 1,721 and in the annexed diagram; and bounded as follows: on the north by a reservation for foot access to be declared the property of the Crown under the Waste Lands Ordinances, Galbadayayepitiyehena to be declared the property of the Crown under the Waste Lands Ordinances; on the east by the village limit of Keliyawa; on the south by Isweliyawewa (tank and bund) to be declared the property of the Crown under the Waste Lands Ordinances, Helambagahamulahenyaya (reservation for bund) to be declared the property of the Crown under the Waste Lands Ordinances, a reservation for foot access to be declared the property of the Crown under the Waste Lands Ordinances; on the west by reservation for foot access to be declared the property of the Crown under the Waste Lands Ordinances.

Surveyor-General's Office, Colombo, June 29, 1922. Scale of 4 Chains to an Inch.

C. H. VINCE, for Surveyor-General.

35

August 23, 1922.

N. A. HAMPTON, Special Officer.