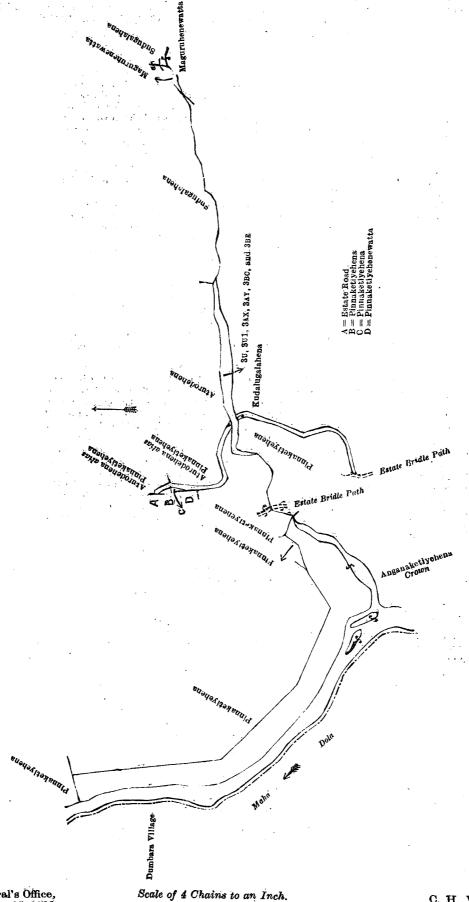

0 1      | 6       |    |                    |                              |
| 3AY  | Do.              |      | • •   | 0 0 1      | 6       |    | *                  | 2 3 39                       |

and bounded as follows: on the north by Pinnaketiyehena (private), Pinnaketiyehenewatta claimed by Gametige Davith Sinno, Pinnaketiyehena (private), an estate road, Aturodehena alias Pinnaketiyehena (private), Aturodehena (private), Sudugalahena (private), Maguruhenewatta (private), Sudugalahena (private); on the east by Sudugalahena (private), Maguruhenewatta (private), Kudalugalahena (private), an estate bridle path Pinnaketiyehena (private), Anganaketiyehena belonging to the Crown, the Maha-dola (the village limit of Dumbara); on the west by the Maha-dola (the village limit of Dumbara).



Surveyor-General's Office, Colombo, May 25, 1922.

C. H. VINCE, for Surveyor-General. III.—Block survey preliminary plan 43.

Lot. Name of Land. 3AQ .. Anganaketiyehena

Extent, A. R. P.

and bounded as follows: on the north by Anganaketiya sold to Mr. E. L. F. de Soysa under the Waste Lands Ordinances; on the east by Yallenawa'ta to be declared the property of the Crown under the Waste Lands Ordinances; on the south by part of the Ganima-dola (the village limit of Ayagama); on the west by the estate bridle path from the Footprint Estate Factory to Katepola (estate bridle path).



Surveyor-General's Office, Colombo, May 25, 1922. Scale of 4 Chains to an Inch.

C. H. VINCE, for Surveyor-General.

IV.—Block survey preliminary plan 43.

Lot. Name of Land. 3AT .. Nana-dola

Extent, A. R. P.