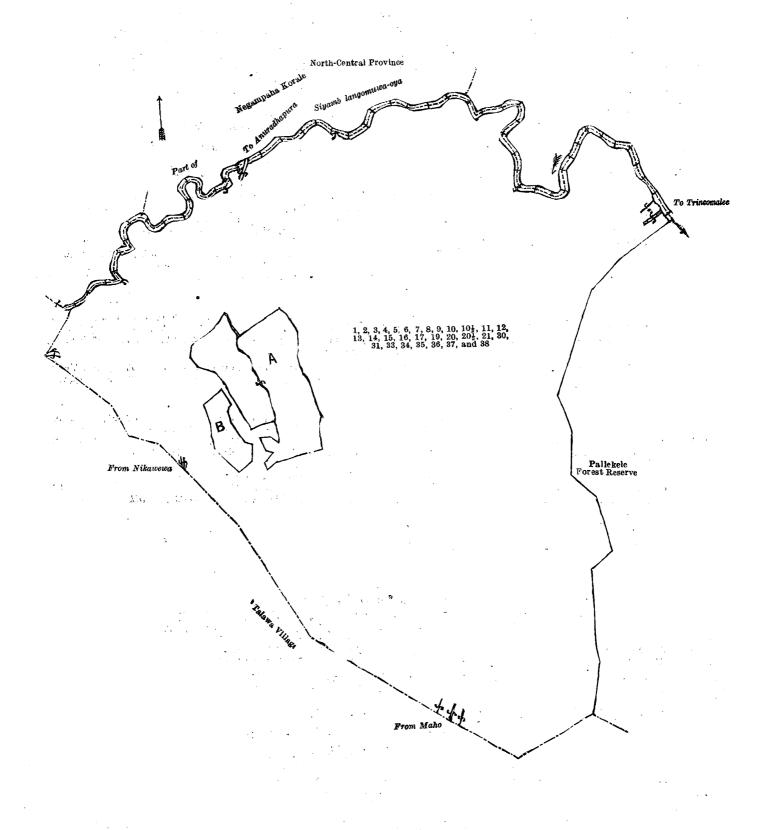

## Description of the Lands referred to.

The following lots situated in the village of Katupatwewa, in the Nikawagampaha korale of the Hiriyala hatpattu of the Kurunegala District, in the North-Western Province, as described in the annexed diagram:—

| Block sur | vev prelimina | arv olan | 1.880. |
|-----------|---------------|----------|--------|

|                 |            | Divoli bar of pro-                  | J. I.           |                                                          |
|-----------------|------------|-------------------------------------|-----------------|----------------------------------------------------------|
| Lot             | ; <b>.</b> | Name of Land. Extent, A. R. P.      | Lot.            | Name of Land. Extent, A. R. P.                           |
| 1               |            | Siyambalangomuwa-oya (halfarea      | 16              | Galagawayaya (reservation for                            |
|                 |            | of stream)                          | 1.5             | stream) 0 2 2                                            |
| 2               |            | Oyadeccakele 7 2 18                 | 17              | Galagawayaya                                             |
| 3               |            | Siyambalangomuwa oya (stream) 1 1 1 | 19              | Ela (stream) 0 0 29                                      |
| 4               |            | Munhena and Madittiyagahamula-      | 20              | Palugahamulahena and Wankona-                            |
|                 | • •        | hena 20 1 2                         |                 | hena 6 2 34                                              |
| . 5             |            | Minipittaniya (cemetery) 1 0 7      | $20\frac{1}{2}$ | Footpath 0 0 4                                           |
| 6               |            | Reservation for road 2 0 31         | 21              | Wankonahena and Palugahamula                             |
| 7               | • •        | Minor road 1 1 36                   | 1 22            | hena 6 0 2                                               |
| ġ               | • •        | Reservation for road 2 0 28         | 30              | Kohombagahamulahena, Diul                                |
| ă.              | • •        | Palukatuwemukalana, Siyambalan      |                 | gahamulahena 1 2 6                                       |
| • .             | • •        | gomuwamukal na, Edandukote-         | 31              | Ambagahamulahena (reservation                            |
|                 | •          |                                     | 31              | for tank bund) 0 3 12                                    |
| 10              |            |                                     | 99              |                                                          |
| 10              | • •        | Ehalagashena 23 2 8 3               | 1               | Wan-ela (stream) $0$ $0$ $0$ $0$ $0$ $0$ $0$ $0$ $0$ $0$ |
| $10\frac{1}{2}$ |            | Siyambalangomuwamukalana 14 1 35 3  | 34              |                                                          |
| 11              | • •        | Tattakomeyaya, Ehalagashena,        | 35              | Siyambalagasyayehena 300                                 |
|                 |            | Mylawalehena 205 2 26               | 36              | Siyambalagasyayehena (reserva-                           |
| 12              | • • .      | Ratmalagahamulahena and Indi-       |                 | tion for bund) 1 0 26                                    |
|                 | -          | hena 3 0 12                         | 37              | Katupatwewa (tank and bund) 49 2 25                      |
| 13              |            | Indihena 8 1 17                     | 38              | Siyambalangomuwamukalana alias                           |
| 14              |            | Do 1 1 4                            | 4.1             | · Ehalagasmukalana 80 3 5                                |
| 15              |            | Galagawayaya 6 1 5                  |                 |                                                          |
|                 |            |                                     |                 | 634 1 27 6                                               |

and bounded as follows: on the north by part of Siyambalangomuwa-oya (the Negampaha korale of the North-Central Province); on the east by part of Siyambalangomuwa-oya (the Negampaha korale of the North-Central Province), Pallekele forest reserve; on the south by the village limit of Talawa; on the west by the village limit of Talawa, part of Siyambalangomuwa-oya (Negampaha korale of the North-Central Province).

Note.—The following lots lying within the above-mentioned boundaries are excluded from this notice, and their aggregate acreage of 35 acres 2 roods and 35 perches is not included in the acreage of 634 acres 1 rood and 27 6 perches given above :—

## Block survey preliminary plan 1,880.

|            |           |     | " I                                |                                     |
|------------|-----------|-----|------------------------------------|-------------------------------------|
| L          | ot.       |     | Name of Land. Extent, A. R. P.     |                                     |
| <b>A</b> . | 18        |     | Mahawattakumbura, Mahawela 29 1 31 |                                     |
| A.S        | <b>29</b> |     | Migahamulawatta alias Katupat-     | patwewewatta 0 2 2                  |
|            | •         |     | wewewatta $\dots$ 0 2 21           |                                     |
| A          | 32        | • • | Ko gahamulawatta (reservation for  | watta 1 0 11                        |
|            |           |     | tank bund) 0 1 16                  |                                     |
| в          | 22        |     | Dambagahamulawatta alias Katu-     | patwewewatta 1 2 19                 |
|            |           |     | patwewewatta: 0 3 18               | B 28 Godakirilla ahamulawatta alius |
| в          | <b>23</b> |     | Lokugahamulawatta alias Katu-      | Katupatwewewatta 0 1 14             |
|            |           |     | patwewewatta 0 2 4                 |                                     |
| В          | 24        |     | Kongahamulawatta alias Katu-       | 35 2 35                             |
|            |           |     | patwewewatta 0 1 19                |                                     |
|            |           |     |                                    |                                     |