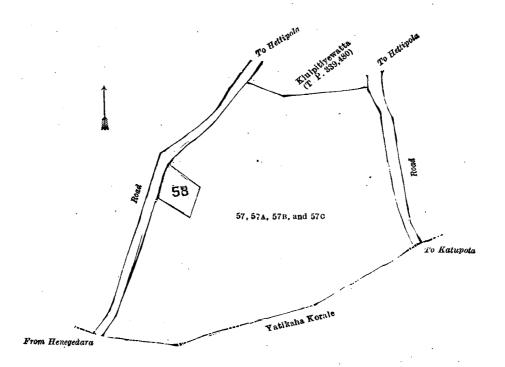

## Order under Section 4, Sub-section (1), of "The Waste Lands Ordinances of 1897, 1899, 1900, and 1903."

In the matter of the land commonly called or known as Galbadayayepitiyehena, situate in the village of Udagama in the Giratalane korale of the Dewamedi hatpattu of the Kurunegala District, in the Norman Western Province, and of "The Waste Lands Ordinances of 1897, 1899, 1900, and 1903."

Whereas in pursuance of section 1 of the said Ordinances it was duly declared and notified on the 3rd day of September, 1920, that if no claim to the land commonly called or known as Galbadayayepitiyehena, situate in the village of Udagama, in the Giratalane korale of the Dewamedi hatpattu of the Kurunegala District, in the North-Western Province, containing in extent 5 acres and 18 perches, and shown as lot 3A in block survey preliminary plan 1,721 and in the annexed diagram, was made to Harry Chambers Toller, Special Officer appointed under section 28 of the said Ordinances, within the period of three months from the date specified in the said notice, such land would be declared the property of the Crown, and dealt with on account of the Crown (vide Notice No. 7,593):

And whereas Kawanna Muttusamy made claim thereto, and Mungo Tennent Archibald, Special Officer appointed under section 28 of the said Ordinances, made due inquiry into such claim, and whereas the said claimant and the aforesaid Mungo Tennent Archibald, with the consent of His Excellency the Governor, came to an agreement in writing dated the 2nd day of March, 1921, concerning the said land, under section 4, sub-section (1), of the said Ordinances, whereby it was agreed that the said claimant should be declared the purchaser, of the said land upon payment, on the 2nd day of March, 1921, to the Settlement Officer, of a sum of Rupees One hundred and Twenty-five only (Rs. 125), as the purchase amount of the said land, and whereas the said amount has been duly paid by the said claimant, he is hereby, in pursuance of the agreement aforementioned, declared to be the purchaser of the said land, as more fully described herein below.

Description of the Land referred to.

The land commonly called or known as Galbadayayepitiyehena, situate in the village of Udagama, in the Giratalane korale of the Dewamedi hatpattu of the Kurunegala District, in the North-Western Province, containing in extent 5 acres and 18 perches, and shown as lot 3a in block survey preliminary plan 1,721 and in the annexed diagram; and bounded as follows: on the north by the village limit of Pallegama, Galbadayayepitiyehena to be declared the property of the Crown under the Waste Lands Ordinances; on the east by Galbadayayepitiyehena to be declared the property of the Crown under the Waste Lands Ordinances, a reservation for foot access to be declared the property of the Crown under the Waste Lands Ordinances; on the south by a reservation for foot access to be declared the property of the Crown under the Waste Lands Ordinances, Galbadayayepitiyehena (private); on the west by Galbadayayepitiyehena (private), the village limit of Pallegama.