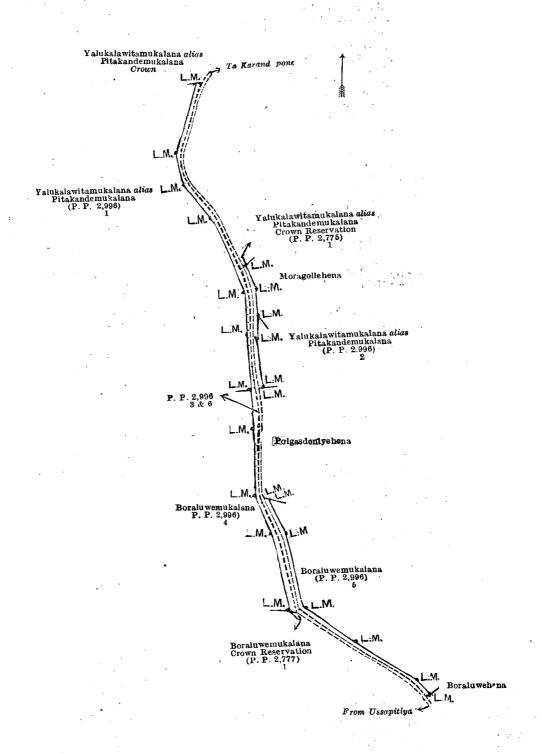

## Description of the Lands referred to.

The following lots situated in the village of Uduwewela, in Egodapota pattuwa of Galboda korale, in the Kegalla District of the Province of Sabaragamuwa, as described in the annexed diagram:—

| <b>.</b> . |     | Preliminary plan 2,996.                                                            |        |    |     |    |
|------------|-----|------------------------------------------------------------------------------------|--------|----|-----|----|
| Lot.       |     | Name of Land. Exter                                                                | ıt, A. | R. | . Р |    |
| 3          | ٠.  | Yalukalawitamukalana alias Pitakandemukalana (reservation tor the Gansabhawa road) | 0      | 1  | 9   | 9  |
| 6          | • • | Boraluwemukalana (reservation for the Gansabhawa road)                             | 0      | 1  | 24  | 4  |
|            |     |                                                                                    |        |    |     |    |
|            |     |                                                                                    | ^      | α. |     | Ă. |

lurveyor-General's Office, Colombo, October 18, 1922.

Scale of 32 Chains to an Inch. Kurunegala S. O. 78—1922.

A. J. WICKWAR, for Surveyor-General.

and bounded as follows: on the north by Yalukalawitamukalana alias Pitakandemukalana claimed by the Crown on the east by the Gansabhawa road from Ussapitiya to Karandupone, Yalukalawitamukalana alias Pitakandemukalana Crown reservation (P. P. 2,775/1), Moragollehena claimed by Mr. H. W. Boyagoda, Yalukalawitamukalana alias Pitakandemukalana sold to Mr. Alexander Craib and others (P. P. 2,996/2), Polgasdeniyahena claimed by Enalawa Company and Boraluwemukalana sold to Mr. Alexander Craib and others (P. P. 2,996/5); on the south by Boraiuwehena claimed by Epalawa Company; on the west by the Gansabhawa road from Ussapitiya to Karandupone, Boraluwemukalana Crown reservation (P. P. 2,777/1), Boraluwemukalana sold to Mr. Alexander Craib and others (P. P. 2,996/4), and Yalukalawitamukalana alias Pitakandemukalana sold to Mr. Alexander Craib and others (P. P. 2,996/1).