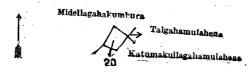

2 23 0

and bounded as follows: on the north by Bogahakumbura claimed be Watte Vidanelage Kinda Naide and others, Minumkumbura claimed by Watte Vidanelage Kalla Naide and others; on the east by the bund, Midellagahakumbura claimed by Singappulihenayalage Sellahenaya and others, Kumbukgahamulawela claimed by Hethera Vidanelage Kiri Nachchire and others; on the south by Kumbukgahamulawela claimed by Hethera Vidanelage Kiri Nachchire and others; on the west by the village limits of Jayasirigama and Dematagalla (part of Welle-ela), Bogahakumbura claimed by Watte Vidane-

Surveyor-General's Office, Colombo, May 30, 1922.

Jayasirigama (Village)

Scale of 4 Chains to an Inch.

C. H. VINCE, for Surveyor-General.

Lot. 22

Name of Land.

V.—Block survey preliminary plan 1,728.

Extent, A. R. P.

Road 0 1 4

and bounded as follows: on the north by Katumakullagahamulahena sold by the Crown (T. P. 337,956), Talgahamulahena sold to Wijendra Patabendinaidelage Leththa Naide under the Waste Lands Ordinances; on the east by Talgahamulahena to be declared the property of the Crown under the Waste Lands Ordinances, the village limit of Diggalgedera; on the south by Talgahamulahena to be declared the property of the Crown under the Waste Lands Ordinances, Talgahamulahena sold to Singappulihenayalage Sellahenaya and another under the Waste Lands Ordinances, Talgahamulahena sold to Wijendra Patabendinaidelage Leththa Naide under the Waste Lands Ordinances, Katumakullagahamulahena sold by the Crown (T. P. 337,956); on the west by Meegahamulawatta claimed by Singappulihenayalage Sellahenaya and others, Katumakullagahamulahena sold by the Crown (T. P. 337,956).