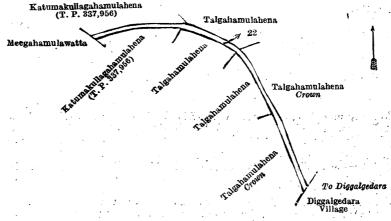

Road 0 1 4

and bounded as follows: on the north by Katumakullagahamulahena sold by the Crown (T. P. 337,956), Talgahamulahena sold to Wijendra Patabendinaidelage Leththa Naide under the Waste Lands Ordinances; on the east by Talgahamulahena to be declared the property of the Crown under the Waste Lands Ordinances, the village limit of Diggalgedera; on the south by Talgahamulahena to be declared the property of the Crown under the Waste Lands Ordinances, Talgahamulahena sold to Singappulihenayalage Sellahenaya and another under the Waste Lands Ordinances, Talgahamulahena sold to Wijendra Patabendinaidelage Leththa Naide under the Waste Lands Ordinances, Katumakullagahamulahena sold by the Crown (T. P. 337,956); on the west by Meegahamulawatta claimed by Singappulihenayalage Sellahenaya and others, Katumakullagahamulahena sold by the Crown (T. P. 337,956).