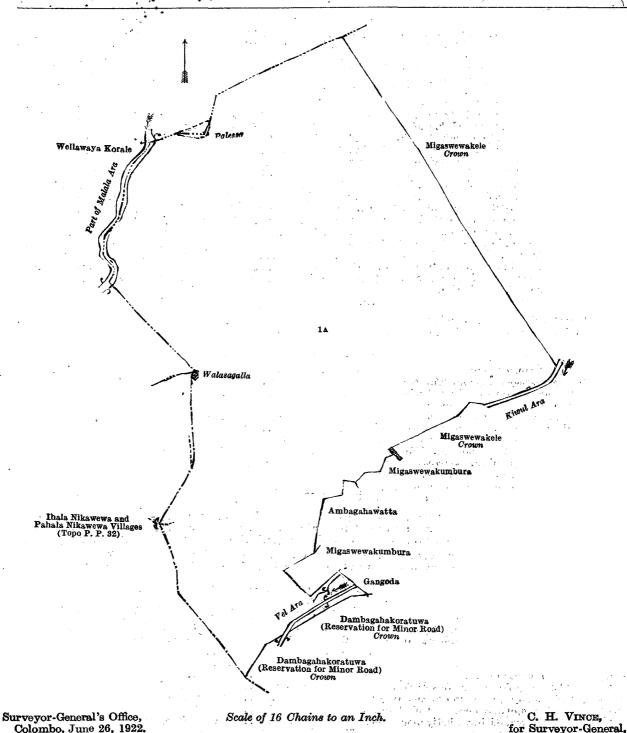

## Description of the Lands referred to.

The following lots situated in the village of Uduwewela, in Egodapota pattuwa of Galboda korale, in the Kegalla District of the Province of Sabaragamuwa, as described in the annexed diagram:—

| <b>.</b> . |     | Preliminary plan 2,996.                                                            |        |    |     |    |
|------------|-----|------------------------------------------------------------------------------------|--------|----|-----|----|
| Lot.       |     | Name of Land. Exter                                                                | ıt, A. | R. | . Р |    |
| 3          | ٠.  | Yalukalawitamukalana alias Pitakandemukalana (reservation tor the Gansabhawa road) | 0      | 1  | 9   | 9  |
| 6          | • • | Boraluwemukalana (reservation for the Gansabhawa road)                             | 0      | 1  | 24  | 4  |
|            |     |                                                                                    |        |    |     |    |
|            |     |                                                                                    | ^      | α. |     | Ă. |

lurveyor-General's Office, Colombo, October 18, 1922.

Scale of 32 Chains to an Inch. Kurunegala S. O. 78—1922.

A. J. WICKWAR, for Surveyor-General.

and bounded as follows: on the north by Yalukalawitamukalana alias Pitakandemukalana claimed by the Crown on the east by the Gansabhawa road from Ussapitiya to Karandupone, Yalukalawitamukalana alias Pitakandemukalana Crown reservation (P. P. 2,775/1), Moragollehena claimed by Mr. H. W. Boyagoda, Yalukalawitamukalana alias Pitakandemukalana sold to Mr. Alexander Craib and others (P. P. 2,996/2), Polgasdeniyahena claimed by Enalawa Company and Boraluwemukalana sold to Mr. Alexander Craib and others (P. P. 2,996/5); on the south by Boraiuwehena claimed by Epalawa Company; on the west by the Gansabhawa road from Ussapitiya to Karandupone, Boraluwemukalana Crown reservation (P. P. 2,777/1), Boraluwemukalana sold to Mr. Alexander Craib and others (P. P. 2,996/4), and Yalukalawitamukalana alias Pitakandemukalana sold to Mr. Alexander Craib and others (P. P. 2,996/1).