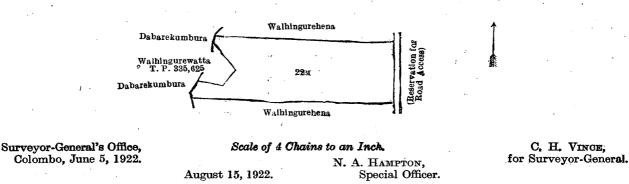

### Order under Section 4, Sub-section (1), of " The Waste Lands Ordinances of 1897, 1899, 1900, and 1903."

In the matter of the land commonly called or known as Walhingurehena, situate in the village of Ihalakalugamuwa, in the Katugampola korale south of the Katugampola hatpattu of the Kurunegala District, in the North-Western Province, and of "The Waste Lands Ordinances of 1897, 1899, 1900, and 1903."

WHEREAS in pursuance of section 1 of the said Ordinances it was duly declared and notified on the 13th day of February, 1920, that if no claim to the land commonly called or known as Walhingurehena, situate in the village of Ihalakalugamuwa, in the Katugampola korale south of the Katugampola hatpattu of the Kurunegala District, in the North-Western Province, containing in extent 2 acres and 6 perches, and shown as lot  $22 \times$  in block survey preliminary plan 984 and in the annexed diagram, was made to Norman Albert Hampton, Special Officer appointed under section 28 of the said Ordinances, within the period of three months from the date specified in the said notice, such land would be declared the property of the Crown, and dealt with on account of the Crown (*vide* Notice No. 7,483):

And whereas (1) Jayakodi Arachchige Don Juwan Appu and (2) Adikari Mudiyanselage Mudalihamy made claim thereto, and Mungo Tennent Archibald and I, Norman Albert Hampton, Special Officers appointed under section 28 of the said Ordinances, made due inquiry into such claim, and whereas the said claimants and I, Norman Albert Hampton, one of the aforesaid Special Officers, with the consent of His Excellency the Governor, came to an agreement in writing dated the 6th day of April, 1921, concerning the said land, under section 4, sub-section (1), of the said Ordinances, whereby it was agreed that the said claimants should be declared the purchasers of the said land upon payment, on or before the 6th day of August, 1921, to the Government Agent at Kurunegala or to the Settlement Officer, of a sum of Rupees Fifty only (Rs. 50), as the purchase amount of the said land, and whereas the said amount has been duly paid by the said claimants, they are hereby, in pursuance of the agreement aforementioned, declared to be the purchasers of the said land, as more fully described herein below.

### Description of the Land referred to.

The land commonly called or known as Walhingurehena, situate in the village of Ihalakalugamuwa, in the Katugampola korale south of the Katugampola hatpattu of the Kurunegala District, in the North-Western Province, containing in extent 2 acres and 6 perches, and shown as lot 22m in block survey preliminary plan 984 and in the annexed diagram; and bounded as follows: on the north by Walhingurehena sold to Hewayalage Joniya under the Waste Lands Ordinances; on the east by a reservation for road access; on the south by Walhingurehena sold to Lena Kana Una Lebbe Saibu (administrator of the estate of the late Lena Kana Una Uduma Lebbe) under the Waste Lands Ordinances; on the west by Dabarekumbura claimed by Alutdurage Justina and others, Walhingurewatta sold by the Crown (T. P. 335,625), Dabarekumbura claimed by Alutdurage Justina and others.