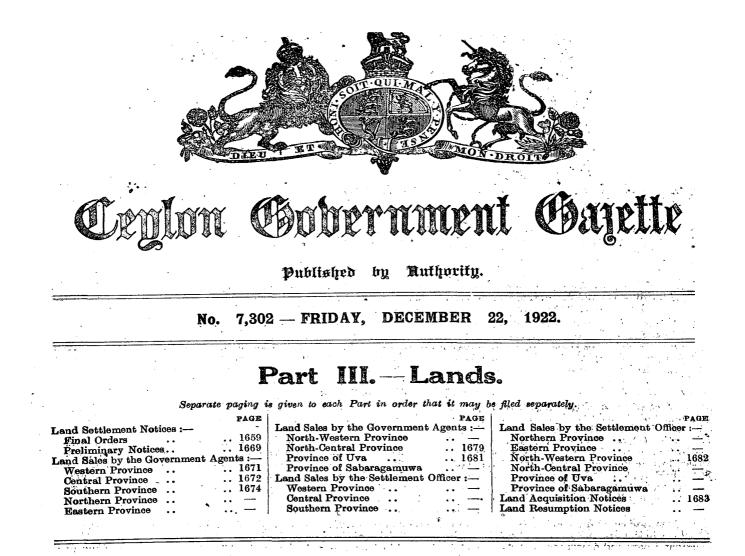

WHEREAS in pursuance of section 1 of the said Ordinances it was duly declared and notified on the 25th day of July, 1919, that if no claim to the land commonly called or known as Peelagawahena (exclusive of the Gansabhawa road passing through the land), situate in the village of Balane, in the Kandupalata korale of the Yatinuwara division of the Kandy District, in the Central Province, containing in extent 2 roods and 10 perches, and shown as lot 32j in block survey preliminary plan 27 and in the annexed diagram, was made to John Murray Davies, Special Officer appointed under section 28 of the said Ordinances, within the period of three months from the date specified in the said notice, such land would be declared the property of the Crown, and dealt with on account of the Crown (vide Notice No. 7,316):

#### Description of the Land referred to.

The land commonly called or known as Peelagawahena (exclusive of the Gansabhawa road passing through the land), situate in the village of Balane, in the Kandupalata korale of the Yatinuwara division of the Kandy District, in the Central Province, containing in extent 2 roods and 10 perches, and shown as lot 325 in block survey preliminary plan 27 and in the annexed diagram; and bounded as follows: on the north by Pihillagawahenyaya claimed by Wagapedige Kiri Saduwa and others; on the east by Peelagawahena sold to Wagapedigedara Sendiya under the Waste Lands Ordinances, Ambakotehena sold to Wagapedigedara Singa and others under the Waste Lands Ordinances; on the south by Ambakotehena sold to Wagapedigedara Singa and others under the Waste Lands Ordinances; on the west by Peellagawahena sold to Wagapedi gedara Hawadiya under the Waste Lands Ordinances, Peellagawahena sold to Wagapedigedara Gunadara and another under the Waste Lands Ordinances.