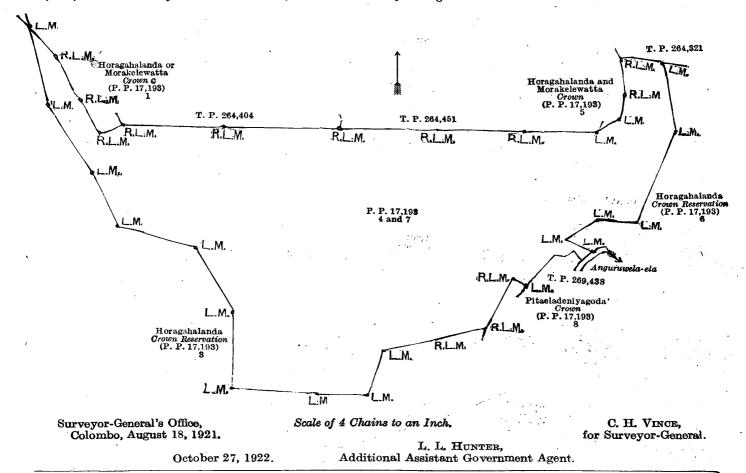

# Order under Section 2 of "The Waste Lands Ordinances of 1897, 1899, 1900, and 1903," declaring Land to be Crown Property.

In the matter of the lands commonly called or known as Horagahalanda and Pitaeladeniyagoda, situate in the village of Pinnawala, in Meda pattuwa of Hewagam korale, in the Colombo District of the Western Province, and of "The Waste Lands Ordinances of 1897, 1899, 1900, and 1903."

THE notice required by section 1 of "The Waste Lands Ordinances of 1897, 1899, 1900, and 1903," having been duly published in manner prescribed by that section in respect of the above-named lands (vide Notice No. 8,139), and no claim having been made to the said lands or to any interest therein within the period of three months from the date specified in the said notice, I. Louis Lucien Hunter, Additional Assistant Government Agent, Colombo District, under and by virtue of the powers vested in me in that behalf by section 2 of the said Ordinances, do hereby on this 27th day of October, 1922, order and declare that the said lands, as more fully described herein below, situate in the village of Pinnawala, in Meda pattuwa of Hewagam korale, in the Colombo District of the Western Province, and shown as lots 4 and 7 in preliminary plan 17,193 and in the annexed diagram, and containing in extent 18 acres and 14 perches, are the property of the Crown.

#### Description of the Lands referred to.

The following lots situated in the village of Pinnawala, in Meda pattuwa of the Hewagam korale, in the Colombo District of the Western Province, as described in the annexed diagram :—

| · · · · · · |                    | Preliminary | plan 17,193. |     |      |      |      | ್ರತ್ತ<br>ಕ್ರಾತ್ಮ |
|-------------|--------------------|-------------|--------------|-----|------|------|------|------------------|
| Lot.        | Name of Land.      |             |              |     | Exte |      | Р.   |                  |
| 4           | Horagahalanda      | • •         | ••           | •.• |      | 17 8 | 8 19 |                  |
| 7           | Pita-eladeniyagoda | ••          | ••           | ••  | ••   | 0 (  | ) 35 |                  |
|             |                    |             |              |     |      |      |      |                  |

18 0 14

and bounded as follows: on the north by Horagahalanda or Morakelewatta claimed by the Crown (P. P. 17,193/1), land depicted in title plan 264,404, land depicted in title plan 264,451, Horagahalanda and Morakelewatta claimed by the Crown (P. P. 17,193/5) and land depicted in title plan 264,321; on the east by Horagahalanda, Crown reservation (P. P. 17,193/6), Anguruwela-ela, Pita-eladeniyagoda claimed by the Crown (P. P. 17,193/8), and lot 3 in preliminary plan 17,193; on the south by Crown reservation; and on the west by Horagahalanda.