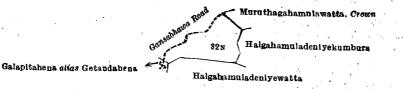

### Kandy S. O. No. 7.

Order under Section 4, Sub-section (1), of "The Waste Lands Ordinances of 1897, 1899, 1900, and 1903."

In the matter of the land commonly called or known as Halgahamuladeniyehena, situate in the village of Balane, in the Kandupalata korale of the Yatinuwara division of the Kandy District, in the Central Province, and of "The Waste Lands Ordinances of 1897, 1899, 1900, and 1903."

WHEREAS in pursuance of section 1 of the said Ordinances it was duly declared and notified on the 25th day of July, 1919, that if no claim to the land commonly called or known as Halgahamuladeniyehena, situate in the village of Balane, in the Kandupalata korale of the Yatinuwara division of the Kandy District, in the Central Province, containing in extent 1 rood and 23 perches, and shown as lot 32x in block survey preliminary plan 27 and in the annexed diagram, was made to John Murray Davies, Special Officer appointed under section 28 of the said Ordinances, within the period of three months from the date specified in the said notice, such land would be declared the property of the Crown, and dealt with on account of the Crown (vide Notice No. 7,316):

And whereas Wagapedigedera Hawadiya made claim thereto, and Frederick Lewis, Special Officer appointed under section 28 of the said Ordinances, made due inquiry into such claim, and whereas the said claimant and the aforesaid Frederick Lewis came to an agreement in writing dated the 15th day of June, 1921, concerning the said land, under section 4, sub-section (1), of the said Ordinances, whereby it was agreed that the said claimant should be declared the purchaser of the said land upon payment, on or before the 16th day of July, 1921, to the Government Agent at Kandy, of a sum of Rupees Six and Cents Fifty only (Rs. 6 50), as the purchase amount of the said land, and whereas the said amount has been duly paid by the said claimant, he is hereby, in pursuance of the agreement aforementioned, declared to be the purchaser of the said land, as more fully described herein below.

#### Description of the Land referred to.

The land commonly called or known as Halgahamuladeniyehena, situate in the village of Balane, in the Kandupalata korale of the Yatinuwara division of the Kandy District, in the Central Province, containing in extent 1 rood and 23 perches, and shown as lot 32 n in block survey preliminary plan 27 and in the annexed diagram; and bounded as follows: on the north by the Gansabhawa road, Muruthagahamulawatta to be declared the property of the Crown under the Waste Lands Ordinances; on the east by Muruthagahamulawatta to be declared the property of the Crown under the Waste Lands Ordinances, Halgahamuladeniyekumbura claimed by Wagapedige Hawadiya; on the south by Halgahamuladeniyewatta claimed by Wagapedige Singa and others; on the west by Galapitahena *dias* Getandahena sold to Handaripedigedera Kiri Saduwa and another under the Waste Lands Ordinances, the Gansabhawa road.