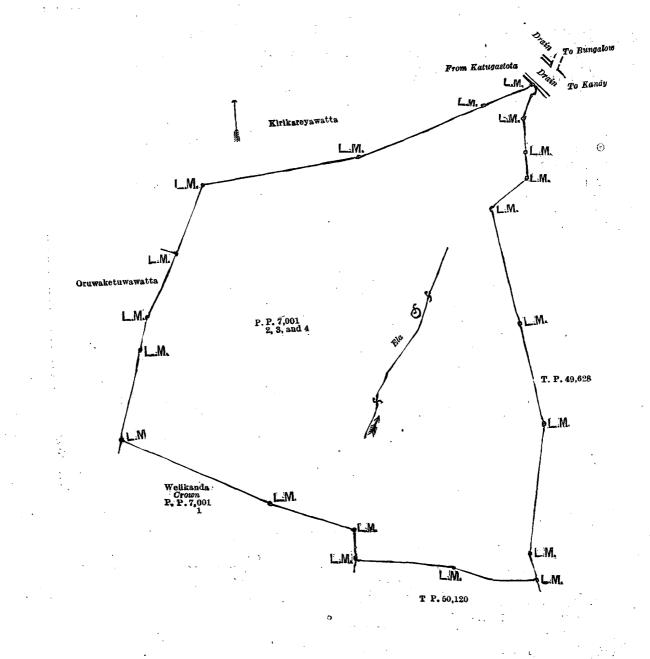

Order under Section 4, Sub-section (1), of "The Waste Lands Ordinances of 1897, 1899, 1900, and 1903," declaring Land to be Crown Property.

In the matter of the lands commonly called or known as Welikanda, well, and Welikanda, situate in the village of Uda Mahaiyawa, within the Municipal limits of Kandy of the Kandy District of the Central Province, and of "The Waste Lands Ordinances of 1897, 1899, 1900, and 1903." <sub>4</sub>

WHEREAS in pursuance of section 1 of the said Ordinances it was duly notified on the 29th day of April, 1921, that if no claim to the lands commonly called or known as Welikanda, well, and Welikanda, situate in the village of Uda Mahaiyawa, within the Municipal limits of Kandy of the Kandy District of the Central Province, containing in extent 6 acres and 34<sup>•</sup>4 perches, and shown as lots 2, 3, and 4 in preliminary plan 7,001 as described in the annexed diagram, was made to the Assistant Government Agent of the Kandy District of the Central Province, within the period of three months from the date specified in such notice, such lands would be declared the property of the Crown, and dealt with on account of the Crown (vide Notice No. 7,848): And whereas Madige Mudaliarlegalagawa Muhandiramalagedera Uduma Lebbe of Madawala made claim thereto, and whereas the said claimant has withdrawn his claim to the said lands, I, William Lindsay Murphy, Assistant Government Agent of the Kandy District of the Central Province, under and by virtue of the powers vested in me in that behalf by section 4 of the said Ordinance, do hereby on this 27th day of October, 1922, order and declare, under section 4, sub-section (1), of the said Ordinances, that the said lands, as more fully described herein below, are the property of the Crown.

### Description of the Lands referred to.

The following lots situated in the village of Uda Mahaiyawa, within the Municipal limits of Kandy, in the Central Province, as described in the annexed diagram :---

| Welika | Name of La |        |       |      |      | nt, A. R. P. |
|--------|------------|--------|-------|------|------|--------------|
| wenka  | nda        | •••    | • • • | ••   |      | 5 1 31       |
| Well   |            |        | • •   | ••   | • •  | 0 0 0        |
| Welika | nda        |        | , ••  |      | • •  | 0 3 3 3      |
| •      | . Well     | . Well | Well  | Well | Well | Well         |

and bounded as follows: on the north by Kirikareyawatta claimed by I. L. M. H. Mohamadu Lebbe; on the east by road from Katugastota to Kandy and title plan No. 49,628; on the south by title plan No. 50,120, and Welikanda claimed by the Crown (P. P. 7,001/1); and on the west by Oruwaketuwawatta claimed by Mr. George E. de La Motte.