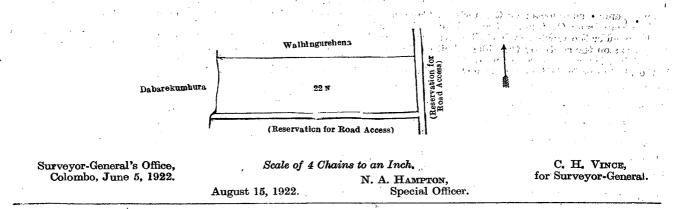

### Order under Section 4, Sub-section (1), of "The Waste Lands Ordinances of 1897, 1899, 1900, and 1903."

In the matter of the land commonly called or known as Walhingurehena, situate in the village of Ihalakalugamuwa, in the Katugampola korale south of the Katugampola hatpattu of the Kurunegala District, in the North-Western Province, and of "The Waste Lands Ordinances of 1897, 1899, 1900, and 1903."

WHEREAS in pursuance of section 1 of the said Ordinances it was duly declared and notified on the 13th day of February, 1920, that if no claim to the land commonly called or known as Walhingurehena, situate in the village of Ihalakalugamuwa, in the Katugampola korale south of the Katugampola hatpattu of the Kurunegala District, in the North-Western Province, containing in extent 2 acres and 4 perches, and shown as lot 22n in block survey preliminary plan 984 and in the annexed diagram, was made to Norman Albert Hampton, Special Officer appointed under section 28 of the said Ordinances, within the period of three months from the date specified in the said notice, such land would be declared the property of the Crown, and dealt with on account of the Crown (*vide* Notice No. 7,483):

gampola korale south of the Katugampola hatpattu of the Kurunegala District, in the North-Western Province, containing in extent 2 acres and 4 perches, and shown as lot 22x in block survey preliminary plan 984 and in the annexed diagram; and bounded as follows: on the north by Walhingurehena sold to Jayakodi Arachchige Don Juwan Appu and another under the Waste Lands Ordinances; on the east and south by the reservation for road access; on the west by Dabarekumbura claimed by Alutdurage Justina and others.