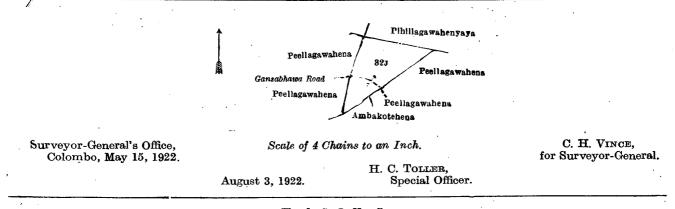

WHEREAS in pursuance of section 1 of the said Ordinances it was duly declared and notified on the 25th day of July, 1919, that if no claim to the land commonly called or known as Dunumadalawehena *alias* Dunamadalagahamulahena, situate in the village of Balane, in the Kandupalata korale of the Yatinuwara division of the Kandy District, in the Central Province, containing in extent 1 acre and 4 perches, and shown as lot 32AT in block survey preliminary plan 27 and in the annexed diagram, was made to John Murray Davies, Special Officer appointed under section 28 of the said Ordinances, within the period of three months from the date specified in the said notice, such land would be declared the property of the Crown, and dealt with on account of the Crown (vide Notice No. 7,316):

#### Description of the Land referred to.

The land commonly called or known as Dunumadalawehena *alias* Dunamadalagahamulahena, situate in the village of Balane, in the Kandupalata korale of the Yatinuwara division of the Kandy District, in the Central Province, containing in extent 1 acre and 4 perches, and shown as lot 32AT in block survey preliminary plan 27 and in the annexed diagram; and bounded as follows: on the north by Jambugahamulahena sold to Wagapedigedera Hawadiya and others under the Waste Lands Ordinances, Madugahamulawatta claimed by Wagapedige Kiri Saduwa; on the east by Bilinchigahamulawatta claimed by Wagapedige Kiri Saduwa, Gedarawatta claimed by Wagapedigedara Kiri Saduwa; on the south by Gedarawatta claimed by Wagapedigedara Kiri Saduwa, Bogahamulatennewatta sold by the Crown (T. P. 33,944); on the west by Jambugahamulahena sold to Wagapedigedara Hawadiya and others under the Waste Lands Ordinances.