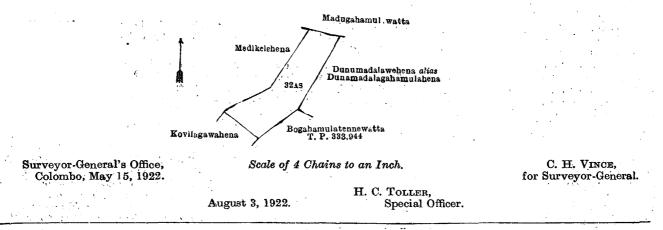

## Order under Section 4, Sub-section (1), of "The Waste Lands Ordinances of 1897, 1899, 1900, and 1903."

In the matter of the land commonly called or known as Dunumadalawehena *alias* Dunamadalagahamulahena, situate in the village of Balane, in the Kandupalata korale of the Yatinuwara division of the Kandy District, in the Central Province, and of "The Waste Lands Ordinances of 1897, 1899, 1900, and 1903."

WHEREAS in pursuance of section 1 of the said Ordinances it was duly declared and notified on the 25th day of July, 1919, that if no claim to the land commonly called or known as Dunumadalawehena *alias* Dunamadalagahamulahena, situate in the village of Balane, in the Kandupalata korale of the Yatinuwara division of the Kandy District, in the Central Province, containing in extent 1 acre and 4 perches, and shown as lot 32AT in block survey preliminary plan 27 and in the annexed diagram, was made to John Murray Davies, Special Officer appointed under section 28 of the said Ordinances, within the period of three months from the date specified in the said notice, such land would be declared the property of the Crown, and dealt with on account of the Crown (vide Notice No. 7,316):

And whereas Wagapedigedera Singa made claim thereto, and Frederick Lewis, Special Officer appointed under section 28 of the said Ordinances, made due inquiry into such claim, and whereas the said claimant and the aforesaid Frederick Lewis came to an agreement in writing dated the 16th day of June, 1921, concerning the said land, under section 4, sub-section (1), of the said Ordinances, whereby it was agreed that the said claimant should be declared along with Wagapedigedera Indara the purchaser of the said land, in equal shares, upon payment on or before the 16th day of July, 1921, to the Government Agent at Kandy, of a sum of Rupees Sixteen and Cents Fifty only (Rs. 16<sup>.50</sup>), as the purchase amount of the said amount has been duly paid, the said claimant and the said Wagapedigedera Indara are hereby, in pursuance of the agreement aforementioned, declared to be the purchasers, in equal shares, of the said land, as more fully described herein below.

#### Description of the Land referred to.

The land commonly called or known as Dunumadalawehena *alias* Dunamadalagahamulahena, situate in the village of Balane, in the Kandupalata korale of the Yatinuwara division of the Kandy District, in the Central Province, containing in extent 1 acre and 4 perches, and shown as lot 32AT in block survey preliminary plan 27 and in the annexed diagram; and bounded as follows: on the north by Jambugahamulahena sold to Wagapedigedera Hawadiya and others under the Waste Lands Ordinances, Madugahamulawatta claimed by Wagapedige Kiri Saduwa; on the east by Bilinchigahamulawatta claimed by Wagapedige Kiri Saduwa, Gedarawatta claimed by Wagapedigedara Kiri Saduwa; on the south by Gedarawatta claimed by Wagapedigedara Kiri Saduwa, Bogahamulatennewatta sold by the Crown (T. P. 33,944); on the west by Jambugahamulahena sold to Wagapedigedara Hawadiya and others under the Waste Lands Ordinances.