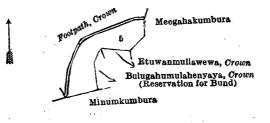

#### Description of the Lands referred to.

The following lots situate in the village of Etuwanmulla, in the Giratalane korale of the Dewamedi hatpattu of the Kurunegala District, in the North-Western Province, as described in the annexed diagrams :-

#### I.-Block survey preliminary plan 1,728.

Lot. Name of Land. 5 ... Bulugahamulahenyaya

Extent, A. R. P. 0 1 26 ••

and bounded as follows : on the north by the footpath to be declared the property of the Crown under the Waste Lands Ordinances ; on the east by Meegahakumbura claimed by Diggalgedara Temple and others, Etuwanmullawewa to be declared the property of the Crown under the Waste Lands Ordinances, Bulugahamulahenyaya (reservation for bund) to be declared the property of the Crown under the Waste Lands Ordinances; on the south by Minumkumbura claimed by Watte Vidanelage Kalla Naide and others; on the west by the footpath to be declared the property of the Crown under the Waste Lands Ordinances.