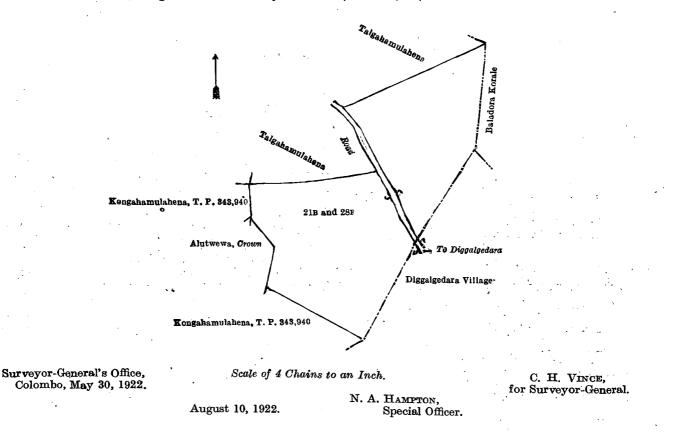

#### Kurunegala S. O. No. 3,311.

Order under Section 4, Sub-section (1), of "The Waste Lands Ordinances of 1897, 1899, 1900, and 1903," declaring Lands to be Crown Property.

In the matter of the lands commonly called or known as Bulugahamulahenyaya and Talgahamulahena (exclusive of the road passing through the lands), situate in the village of Etuwanmulla, in the Giratalane korale of the Dewamedi hatpattu of the Kurunegala District, in the North-Western Province, and of "The Waste Lands Ordinances of 1897, 1899, 1900, and 1903."

WIEEEAS in pursuance of section 1 of the said Ordinances it was duly notified on the 24th day of September, 1920, that if no claim to the lands commonly called or known as Bulugahamulahenyaya and Talgahamulahena (exclusive of the road passing through the lands), situate in the village of Etuwanmulla, in the Giratalane korale of the Dewamedi hatpattu of the Kurunegala District, in the North-Western Province, containing in extent 6 acres and 24 perches, and shown as lots 5, 21B, and 28F in block survey preliminary plan 1,728 and in the annexed diagrams, was made to Harry Chambers Toller, Special Officer appointed under section 28 of the said Ordinances, within the period of three months from the date specified in such notice, such lands would be declared the property of the Crown, and dealt with on account of the Crown (vide Notice No. 7,608):

And whereas (1) Wijendrapatabendinaidelage Leththa Naide made claim to the above-mentioned lots 5, 21B, and 28r, and whereas (2) Singappuliheneyalage Sellaheneya, and (3) ditto Jambaheneya made claim to the above-mentioned lots 21B and 28r; and whereas the said 1st claimant entered into an agreement in writing dated the 17th day of March, 1921, whereby in consideration of his being declared the purchaser of 5 acres more or less of lots 21 and 28r of the notice and of the block survey preliminary plan 1,728, now shown as subdivisional lots 21 and 28r2 on the same plan, upon payment to the Government Agent at Kurunegala or to the Settlement Officer, on or before the 17th day of June, 1921, of a sum of Rupees Eighty only (Rs. 80), he withdrew his claim to the above-mentioned lots 5, 21B, and 28r of this order; and whereas the said 2nd and 3rd claimants entered into an agreement in writing dated the 17th day of March, 1921, whereby in consideration of the purchasers of 1 acre more or less of lot 28r of the notice and of the block survey below.

preliminary plan 1,728, now shown as subdivisional lot 28F1 on the same plan, upon payment to the Government Agent at Kurunegala or to the Settlement Officer, on or before the 17th day of June, 1921, of a sum of Rupees Sixteen only (Rs. 16), they withdrew their claims to the above-mentioned lots 21B and 28F of this order, I, Norman Albert Hampton, Special Officer appointed under section 28 of the said Ordinances, under and by virtue of the powers vested in me in that behalf by section 4 of the said Ordinances, do hereby on this 10th day of August, 1922, order and declare, under section 4, subsection (1), of the said Ordinances, that the said lands, as more fully described herein below, are the property of the Crown.

Surveyor-General's Office, Colombo, May 30, 1922. Scale of 4 Chains to an Inch. ...

C. H. VINCE, for Surveyor-General.

|      |                                                                                                                  | -Block survey | preliminary plan 1 | ,728. |        | •              |
|------|------------------------------------------------------------------------------------------------------------------|---------------|--------------------|-------|--------|----------------|
| Lot. | Name of Land.                                                                                                    | - + +         |                    |       | Extent | , A. R. P.     |
| 21в  | Talgahamulahena                                                                                                  | • • •         | • •                |       |        | 2 2 1          |
| 28г  | Do                                                                                                               | • ••          | • •                | ••    | • •    | 3 0 37         |
| · .  | and the second |               |                    |       | • •    |                |
|      | ( · · · ·                                                                                                        |               |                    |       |        | <b>5 2</b> ´38 |

#### (Exclusive of the road passing through the lands.)

and bounded as follows : on the north by Talgahamulahena sold to Singapulihenayalage Sellahenaya and another under the Waste Lands Ordinances, the road from Diggalgedara, Talgahamulahena sold to Wijendrapatabendinaidelage Leththa Naide under the Waste Lands Ordinances ; on the east by the boundary of the Baladora korale, the village limit of Diggalgedara; on the south by the village limit of Diggalgedara, Kongahamulahena sold by the Crown (T. P. 343,940); on the west by Kongahamulahena sold by the Crown (T. P. 343,940), Alutwewa to be declared the property of the Crown under . the Waste Lands Ordinances, Kongahamulahena sold by the Crown (T. P. 343,940).