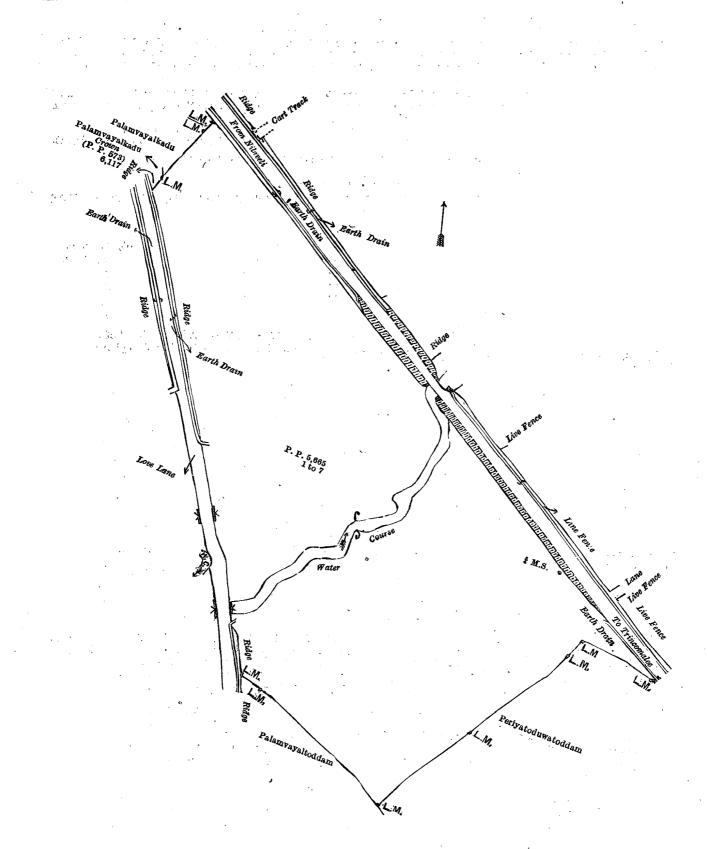

### Description of the Lands referred to.

The following lots situated in Trincomalee town division No. 12, within the Local Board limits of Trincomalee, in the Trincomalee District, Eastern Province, as described in the annexed diagrams :—

|      |     | Preliminary                                    | plan 5.655. | · .      |   | •     |                       |
|------|-----|------------------------------------------------|-------------|----------|---|-------|-----------------------|
| Lot. |     | Name of Land.                                  |             |          |   | Exten | it, A. R. P.          |
| · 1  |     | Palamvayalkadu                                 | ••          | ••       |   | •••   | 0 3 32 35             |
| 2    |     | Palamvayalkadu (reservation along the main ros | ad)         | ••       |   | *     | 0 0 17 64             |
| 3    | ••  | Palamvayalkadu (reservation along the minor re | (bac        |          | • |       | 0 1 10.33             |
| 4    | ••  | Palamvayal                                     | •••         | ••       |   | ••    | 1 1 11 23             |
| 5    | ••  | Palamvayal (reservation for water-course)      | •••         |          | • | ••    | 0 1 39.13             |
| 6    | • • | Palamvayal (abandoned paddy field)             | ••          | <u>.</u> |   |       | 21 9 80               |
| 7    | ••  | Palamvayal (reservation along the main road)   | ••          |          |   | ••    | $0 \ 3 \ 27 \cdot 12$ |
|      |     | •                                              |             | •        |   |       |                       |
|      |     |                                                |             |          |   |       | 6 1 97.60             |

6 1 27.60

and bounded on the north by Palamvayalkadu claimed by the heirs of the late A. Muttukkirishna and Pallamvayalkadu claimed by the Crown (P. P. 573, lot 6117); on the east by road from Nilaveli to Trincomalee; on the south by Palamvayal-toddem claimed by Vannar Chellan and Periyatoduwatoddam claimed by Sinnappar; and on the west by the road called Love lane.

Scale of 2 Chains to an Inch.

Surveyor-General's Office, Colombo, January 13, 1922.

C. R. LUNDIE, for Surveyor-General.

. ..

.

۰.