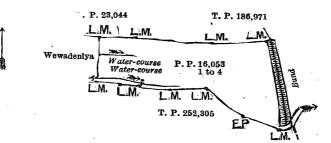

#### Description of the Lands referred to.

The following lots situated in the village of Mawittara, in Palle pattuwa of the Salpiti korale, in the Colombo District of the Western Province, as described in the annexed diagram :----

|      | •  |                      | Prelimin    | ary plan 16,053. |         |     |         |    |    |          |   |
|------|----|----------------------|-------------|------------------|---------|-----|---------|----|----|----------|---|
| Lot. |    | Name of Land.        | •           |                  |         |     | Extent, | А, | R. | P.       |   |
| 1    |    | Wewadeniya alias Maw | vittarawewa | •                | · · · • |     | ••      | 0  | 0  | 35       |   |
| 2    |    | ĎDo                  | ••          | ••               | ••      |     |         | 0  | 1  | 1.       |   |
| 3    |    | Do                   | • •         | ••               |         | 100 |         | 1  | 1  | 15       |   |
| 4    | •• | <b>D</b> o           | •••         | ••               |         |     | ••      | 0  | 0  | <b>2</b> | - |
|      |    |                      | r           |                  |         |     | •       | 1  | 2  | 12       |   |

and bounded as follows: on the north by land depicted in title plan No. 186,971; on the east by the bund of Mawittarawewa; on the south by land depicted in title plan No. 252,305; and on the west by land depicted in title plan No. 23,044 and Wewadeniya claimed by A. Don Abraham and others.

Surveyor-General's Office, Colombo, December 1, 1921. Scale of 4 Chains to, an Inch.

C. R. LUNDIE, for Surveyor-General.