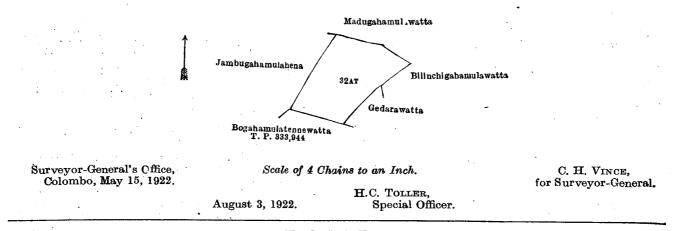

WHEREAS in pursuance of section 1 of the said Ordinances it was duly declared and notified on the 25th day of July, 1919, that if no claim to the land commonly called or known as Bogahamulatennehena, situate in the village of Balane, in the Kandupalata korale of the Yatinuwara division of the Kandy District, in the Central Province, containing in extent 2 roods and 25 perches, and shown as lot 32Aw in block survey preliminary plan 27 and in the annexed diagram, was made to John Murray Davies, Special Officer appointed under section 28 of the said Ordinances, within the period of three months from the date specified in the said notice, such land would be declared the property of the Crown, and dealt with on account of the Crown (vide Notice No. 7,316): Ξ.

#### Description of the Land referred to.

The land commonly called or known as Bogahamulatennehena, situate in the village of Balane, in the Kandupalata korale of the Yatinuwara division of the Kandy District, in the Central Province, containing in extent 2 roods and 25 perches, and shown as lot 32Aw in block survey preliminary plan 27 and in the annexed diagram; and bounded as follows: on the north by Bogahamulatennewatta sold by the Crown (T. P. 333,944), Bogahamulatennehena sold to Wagapedigedara Sendiya and others under the Waste Lands Ordinances; on the east by Bogahamulatennehena sold to Wagapedigedera Sendiya and others under the Waste Lands Ordinances; Telambuwagawahena sold to Ilandaripedigedera Kiri Saduwa and another under the Waste Lands Ordinances; on the south by Bogahamulatennehena to be declared the property of the Crown under the Waste Lands Ordinances; Moragollehenyaya (railway reserve) to be declared the property of the Crown under the Waste Lands Ordinances; on the west by Kovilagahawahena sold to Wagapedigedara Kira under the Waste Lands Ordinances, Bogahamulatennewatta sold by the Crown (T. P. 333,944).