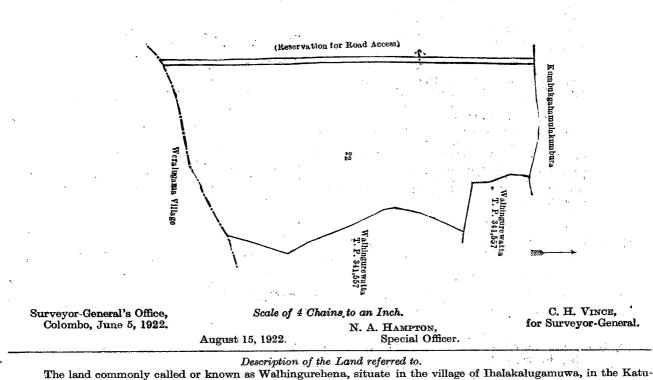

### Order under Section 4, Sub-section (1), of " The Waste Lands Ordinances of 1897, 1899, 1900, and 1903."

In the matter of the land commonly called or known as Walhingurehena, situate in the village of Ihalakalugamuwa, in the Katugampola korale south of the Katugampola hatpattu of the Kurunegala District, in the North-Western Province, and of "The Waste Lands Ordinances of 1897, 1899, 1900, and 1903."

WHEREAS in pursuance of section 1 of the said Ordinances it was duly declared and notified on the 13th day of February, 1920, that if no claim to the land commonly called or known as Walhingurehena, situate in the village of Ihalakalugamuwa, in the Katugampola korale south of the Katugampola hatpattu of the Kurunegala District, in the North-Western Province, containing in extent 2 acres and 6 perches, and shown as lot  $22 \times$  in block survey preliminary plan 984 and in the annexed diagram, was made to Norman Albert Hampton, Special Officer appointed under section 28 of the said Ordinances, within the period of three months from the date specified in the said notice, such land would be declared the property of the Crown, and dealt with on account of the Crown (*vide* Notice No. 7,483):

### Description of the Land referred to.

The land commonly called or known as Walhingurehena, situate in the village of Ihalakalugamuwa, in the Katugampola korale south of the Katugampola hatpattu of the Kurunegala District, in the North-Western Province, containing in extent 2 acres and 6 perches, and shown as lot 22m in block survey preliminary plan 984 and in the annexed diagram; and bounded as follows: on the north by Walhingurehena sold to Hewayalage Joniya under the Waste Lands Ordinances; on the east by a reservation for road access; on the south by Walhingurehena sold to Lena Kana Una Lebbe Saibu (administrator of the estate of the late Lena Kana Una Uduma Lebbe) under the Waste Lands Ordinances; on the west by Dabarekumbura claimed by Alutdurage Justina and others, Walhingurewatta sold by the Crown (T. P. 335,625), Dabarekumbura claimed by Alutdurage Justina and others.

WHEREAS in pursuance of section 1 of the said Ordinances it was duly declared and notified on the 13th day of February, 1920, that if no claim to the land commonly called or known as Walhingurehena, situate in the village of Ihalakalugamuwa, in the Katugampola korale south of the Katugampola hatpattu of the Kurunegala District, in the North-Western Province, containing in extent 11 acres and 4 perches, and shown as lot 22 in block survey preliminary plan 984 and in the annexed diagram, was made to Norman Albert Hampton, Special Officer appointed under section 28 of the said Ordinances, within the period of three months from the date specified in the said notice, such land would be declared the property of the Crown, and dealt with on account of the Crown (*vide* Notice No. 7,483):

#### Description of the Land referred to.

The land commonly called or known as Walhingurehena, situate in the village of Ihalakalugamuwa, in the Katugampola korale south of the Katugampola hatpattu of the Kurunegala District, in the North-Western Province, and containing in extent 11 acres and 4 perches, and shown as lot 22 in block survey preliminary plan 984 and in the annexed diagram; and bounded as follows: on the north by Kumbukgahamulakumbura claimed by Alutdurage Arlina and others, Walhingurewatta sold by the Crown (T. P. 341,557); on the east by Walhingurewatta sold by the Crown (T. P. 341,557); on the south by the village limit of Weralugama; on the west by the reservation for road access.