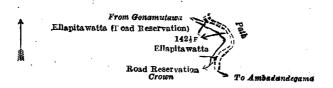

#### Description of the Land referred to.

The land commonly called or known as Ellapitawatta (road reservation), situate in the village of Bambaragama, in the Kumbalwela korale of the Yatikinda division of the Badulla District, in the Province of Uva, containing in extent 10 perches, shown as lot 142½ in block survey preliminary plan 247 and in the annexed diagram, and bounded as follows: on the north by Ellapitawatta (road reservation) leased from the Crown, the path from Gonamutawa to Ambadandegama; on the east by the path from Gonamutawa to Ambadandegama; on the south by the road reservation declared to be the property of the Crown under the Waste Lands Ordinances; on the west by Ellapitawatta sold by the Crown, Ellapitawatta (road reservation) leased from the Crown.

Surveyor-General's Office, Colombo, May 4, 1923. Scale of 4 Chains to an Inch.

M. M. WEDDERBURN,

November 25, 1923.

EDDERBURN, Special Officer. C. H. VINCE, for Surveyor-General,