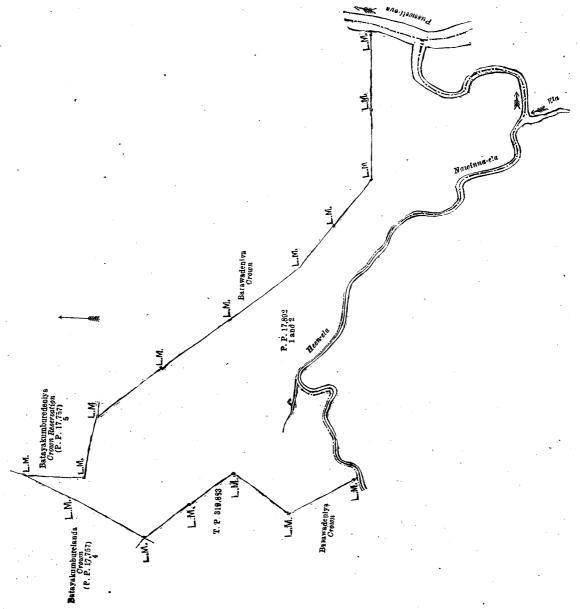

> P. SARAVANAMUTTU, Additional Assistant Government Agent.

Note.—A claim to a right of way over the said lands is a claim to an interest in the said land or lands.

Description of the Lands referred to.

The following lots situated in Atigala, in Meda pattuwa of Hewagam korale, in the Colombo District of the Western Province, as described in the annexed sketch:

Name of Land. Kirimetiwaladeniya Nawinneagalamodera

Preliminary plan 17,892.

Extent, A. R. P. 2 10 0 16

2 26

C 3

and bounded as follows: on the north by Batayakumburedeniya Crown reservation (P. P. 17,757/5) and Barawadeniya claimed by the Crown; east by Pussweli-oya; south by Heen-ela and Nawinna-ela; and west by Barawadeniya claimed by the Crown, land depicted in T. P. 319,883 and Batayakumburelanda claimed by the Crown (P. P. 17,757/4).

Surveyor-General's Office, Colombo, September 28, 1923.

Scale of 4 Chains to an Inch.

G. K. THORNHIL, for Acting Surveyor-General.