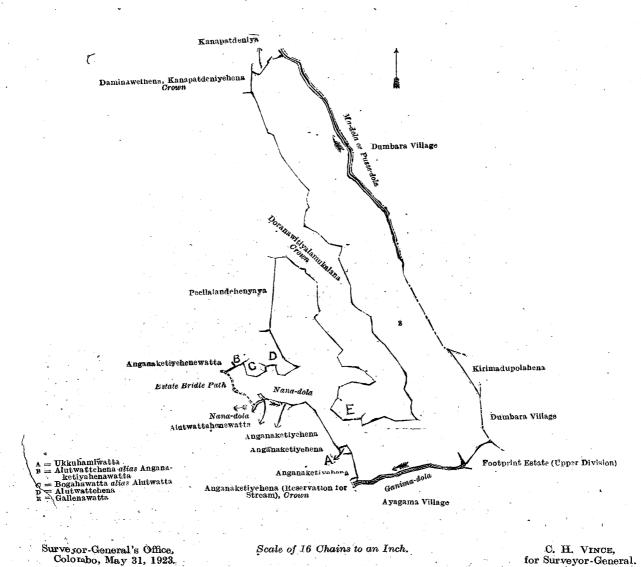

#### Ratnapura S. O. No. 575.

Order under Section 4, Sub-section (1), of "The Waste Lands Ordinances of 1897, 1899, 1900, and 1908," declaring Land to be Crown Property.

In the matter of the lands commonly called or known as Peellalandehena, Anganaketiyehena, &c., situate in the village of Kuttikanda, in the Palle pattu of the Kukulu korale of the Ratnapura District, in the Province of Sabaragamuwa, and of "The Waste Lands Ordinances of 1897, 1899, 1900, and 1903."

Whereas in pursuance of section 1 of the said Ordinances it was duly notified on the 7th day of May, 1920, that if no claim to the lands commonly called or known as Peellalandehena, Anganaketiyehena, &c., situate in the village of Kuttikanda, in the Palle pattu of the Kukulu korale of the Ratnapura District, in the Province of Sabaragamuwa, containing in extent 142 acres 1 rood and 16 perches, and shown as lots 3, 3D2, and 3D2s in block survey preliminary plan 43 and in the annexed diagrams, was made to Mungo Tennent Archibald, Special Officer appointed under section 28 of the said Ordinances, within the period of three months from the date specified in such notice, such lands would be declared the property of the Crown, and dealt with on account of the Crown (vide Notice No. 7,536):

Description of the Lands referred to.

The following lots situate in the village of Kuu ikanda, in the Palle pattu of the Kukulu kirale of the Ratnapura District, in the Province of Sabaragamuwa, as described in the annexed diagrams:—

I.—Block survey preliminary plan 43.

 and bounded as follows: on the north by Kanapatdeniya claimed by Gamaetige Serahamy and others, Ma-dola or Pusse-dola (the village limit of Dumbara); on the east by the Ma-dola or Pusse-dola (the village limit of Dumbara), the village limit of Dumbara, Kirimadupolahena (private), the village limit of Dumbara; on the south by the Footprint estate (Upper Division) claimed by E. L. F. de Soysa, the Ganima-dola (the village limit of Ayagama); on the west by Anganaketiyehena (reservation for stream) declared to be the property of the Crown under the Waste Lands Ordinances, Anganaketiyehena sold to Edwin Lionel Frederick de Soysa under the Waste Lands Ordinances, Ukkuhamiwatta (private), Anganaketiyehena sold to Edwin Lionel Frederick de Soysa under the Waste Lands Ordinances, the Nana-dola (Anganaketiyehena sold to Edwin Lionel Frederick de Soysa under the Waste Lands Ordinances), Alutwattahenewatta claimed by Gamaetige Serahamy, the Nana-dola, an estate brid'e path, Anganaketiyehenewatta claimed by Gamaetige Serahamy, Alutwattehena alias Anganaketiyahenewatta claimed by Gamaetige Serahamy, Bogahawatta alias Alutwatta claimed by Gamaetige Serahamy and others, Alutwattehena claimed by Gamaetige Serahamy, Peellalandahenyaya (private), Doranawitiyalamukalana declared to be the property of the Crown under the Waste Lands Ordinances. Daminawelhena and Kanapatdeniyehena declared to be the property of the Crown under the Waste Lands Ordinances.