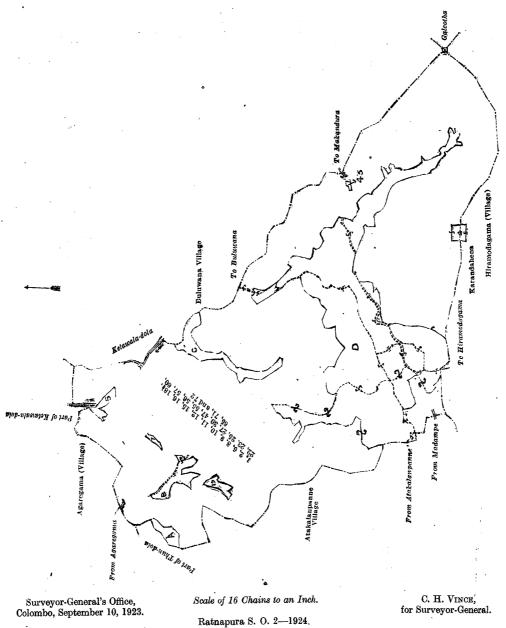

#### Ratnapura Notice No. 8,510.

#### Notice under "The Waste Lands Ordinances of-1897, 1899, 1900, and 1903."

TAKE notice that unless within three months from January 25, 1924, the persons, if any, who claim any interest in the lands hereinafter mentioned or in any one or more of such lands or to some interest therein make claim in persom or in writing to the said lands or any of them or to some interest therein to M. M. Wedderburn, Esq., Special Officer appointed under section 28 of "The Waste Lands Ordinances of 1897, 1899, 1900, and 1903," at his office at Colombo:

Such Special Officer, in pursuance of the powers vested in him by the said Ordinances, will declare by writing under his hand that the said lands, or such of them as to which no claim has been made, are the property of the Crown.

M. M. WEDDERBURN, Special Officer.

NorE .-- A claim to a right of way over the said lands or any of them is a claim to an interest in the land or lands.

#### Description of the Lands referred to.

The following lots situate in the village Panawala of the Meda pattu, in the Atakalan korale o'the Ratnapura District, in the Province of Sabaragamuwa, as described in the annexed diagram:—

Block survey preliminary plan 190.

| Lot  |    | Name of Land. Extent. A               |     | -          | Lot. | Name of Land. E                 | -     |      | _   |      |
|------|----|---------------------------------------|-----|------------|------|---------------------------------|-------|------|-----|------|
| 1100 |    |                                       |     |            |      |                                 | xtent | , A. | ж   | P.   |
| Ţ    |    | Ketawale-dola (half area of stream) 0 | 2   | 0          | 30   | Galkapallehenyaya, Udapandeni   | iye-  |      |     |      |
| 2    |    | Ketawalehena 6                        | 0   | 8          |      | godahena                        |       | 22   | 1.3 | 27   |
| : 6  |    | Pinnaketiyehenyaya, Dikhenyaya 56     | 2   | 33         | 47   | Karandehena                     |       | 0    | 0   | 29   |
| . 8  |    | Thun-dola (stream) 0                  | 1   | 4          | 55   | Hungiripitiyehena alias Wasane  | ege-  |      |     |      |
| 19   |    | Adipara (footpath) 0                  | 0   | 1          |      | wattehena, Medawatta            | · .   | 3    | 2   | 20   |
| 10   |    | Do. ( do. ) 0                         | 0   | 2          | 56   | Gansabhawa para                 |       | 0    | 3   | 3    |
| 11   |    | Do. ( do. ) 0                         | 0   | 3          | 57   | Gepolatennehena                 |       | 1    | 0   | 21 . |
| 112  |    | Thun-dola (half area of stream) 0     | .0  | 10         | 60   | Adipara (footpath)              |       | 0    | 0   | 12   |
| 15   |    | Madawalahenyaya, Godaporagaha-        |     |            | 65   | Karandahenyaya, Galkotehena     |       | 102  | 0   | 21   |
| 1    |    | hena, Boragodehena, Irunguhena 63     | 0   | 8          | 71   | Keledeniyagodahena (reservation | for   |      |     |      |
| 16   |    | Pinnaketiyehena 0                     | 0   | 10         |      | Galpotha trig. station)         |       | 0    | 0   | 4    |
| 181  |    | Stream 0                              | 0   | 16         | 72   | Karandehena (reservation        | for   |      |     |      |
| 22   |    | Adipara (footpath) 0                  | 2   | <b>3</b> 6 |      | Karandehena trig. station)      | ٠,٠   | 0    | 1   | 35   |
| 23   |    | Stream 0                              | · 0 | ° - 2      |      |                                 |       |      |     |      |
| 25   |    | Do 0                                  | 0   | 25         | 1    | •                               |       | 306  | 0   | . 9  |
| 27   | ٠. | Ematillanketiyehenyaya, Maraman-      |     |            |      |                                 |       |      |     |      |
|      |    | diya, Dunumadalagahahena,             |     |            |      |                                 |       |      |     |      |
|      |    | Kaduwehena 47                         | 1   | 39         | 1    | • •                             |       |      |     |      |

and and as follows: on the north by the village limit of Agaregama; on the east by the village limit of Buluwana; on the west by the village limit of Atakalanpanne.

Nore.—The following lots lying within the above-mentioned boundaries are excluded from this notice, and their gate acreage of 85 acres 3 roods and 27 perches is not included in the acreage of 306 acres and 9 perches given above :—