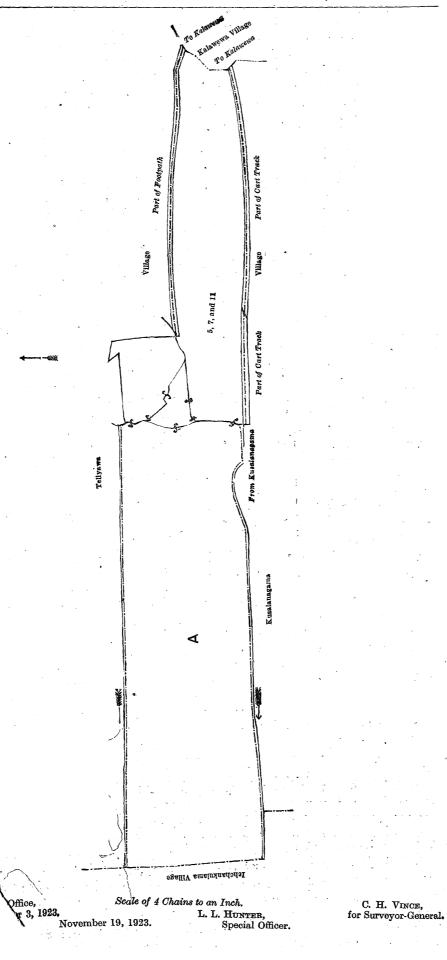

THE notice required by section 1 of "The Waste Lands Ordinances of 1897, 1899, 1900, and 1903," having been duly published in manner prescribed by that section in respect of the above-named lands (vide Notice No. 8,361), and no claim having been made to the said lands or to any interest therein within the period of three months from the date specified in the said notice, I, Louis Lucien Hunter, Special Officer appointed under section 28 of the said Ordinances, under and by virtue of the powers vested in me in that behalf by section 2 of the said Ordinances, do hereby on this 19th day of November, 1923, order and declare that the said lands, as more fully described herein below, situate in the village of Hungawila of the Yoda-ela tulana of the Kalagam korale north of the Kalagampalata, in the North-Central Province, and shown as lots 5, 7, and 11 in block survey preliminary plan 871 and in the annexed diagram, and containing in extent 1 rood and 3 perches, are the property of the Crown.

and bounded as follows: on the north by the village limit of Teliyawa, part of footpath to Kalawewa (the village limit of Teliyawa); on the east by the village limit of Kalawewa; on the south by part of cart track from Kalawewa to Kusalanagama (the village limit of Kusalanagama), the village limits of Kusalanagam and Ichchankulama; on the west by the village limit of Ichchankulama.