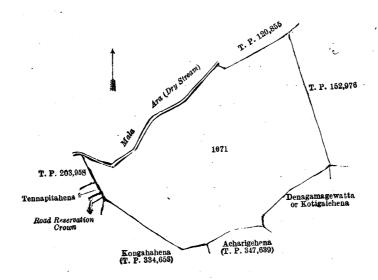

#### Description of the Land referred to.

The land commonly called or known as Malwattehena, situate in the village of Kanumuldeniya, in the West Giruwa pattu of the Hambantota District, in the Southern Province, containing in extent 6 acres and 21 perches, shown as lot 1071 in block survey preliminary plan 171 and in the annexed diagram; and bounded as follows: on the north by the Malan-ara (dry stream), T. P. 120,855; on the east by T. P. 152,976, Denagamagewatta or Kotigalehena claimed by Hellagodage Juwanis and another; on the south by Denagamagewatta or Kotigalehena claimed by Hellagodage Juwanis and another, Acharigehena (T. P. 347,639), Kongahahena (T. P. 334,653); on the west by Kongahahena (T. P. 334,653), a road reservation to be declared the property of the Crown under the Waste Lands Ordinances, Tennapitahena sold under the Waste Lands Ordinances to Don Andrayas Dahanayaka, T. P. 203,958.

Surveyor-General's Office, Colombo, March 25, 1922. Scale of 4 Chains to an Inch.

C. H. VINCE, for Surveyor-General,

November 13, 1923.

P. J. Hudson, Special Officer.