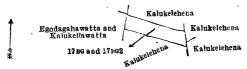

#### Kegalla S. O. No. 493.

Order under Section 2 of "The Waste Lands Ordinances of 1897, 1899, 1900, and 1903," declaring Land to be Crown Property.

In the matter of the lands commonly called or known as Kalukelehena and Galeleambagahamulahena, situate in the village of Parape, in the Kinigoda korale of the Kegalla District, in the Province of Sabaragamuwa, and of "The Waste Lands Ordinances of 1897, 1899, 1900, and 1903."

under and by virtue of the powers vested in me in that behalf by section 2 of the said Ordinances, do hereby on this 1st day of October, 1923, order and declare that the said lands, as more fully described herein below, situate in the village of Parape, in the Kinigoda korale of the Kegalla District, in the Province of Sabaragamuwa, and shown as lots 17ng, 17ng2, and 102 in block survey preliminary plan 96 and in the annexed diagrams, and containing in extent 3 acres 1 rood and 6 perches, are the property of the Crown.

#### Description of the Lands referred to.

The following lots situate in the village of Parape, in the Kinigoda korale of the Kegalla District, in the Province of Sabaragamuwa, as described in the annexed diagrams:—

| Lot.   | Name of                  | Land. | 1.—Block survey p | oreliminary plai | n 96. | Exte | nt, A. | R. | Р. |
|--------|--------------------------|-------|-------------------|------------------|-------|------|--------|----|----|
| 17BG   | <br><b>K</b> alukelehena | • •   |                   | ••               | • •   |      | 0      | .3 | 6  |
| 17 BG2 | <br>· Do.                | • •   | • •               | • •              | • •   | ••   | 0      | 0  | 14 |
|        | *                        |       |                   |                  |       |      |        |    |    |
|        | •                        |       |                   |                  |       |      | 0      | 3  | 20 |

and bounded as follows: on the north by Kalukelehena sold to Koruwage Peter Fernando and others under the Waste Lands Ordinances; on the east by Kalukelehena sold to Munasingedara Kiri Hapuwa and others under the Waste Lands Ordinances, Kalukelehena sold to Siriwardanayalage Pina and others under the Waste Lands Ordinances; on the south by Kalukelehena sold to Pillegedara Pincha and others under the Waste Lands Ordinances; on the west by Egodagahawatta and Kalukelewatta claimed by Edirisingha Dewayalayagedara Amangira and others.