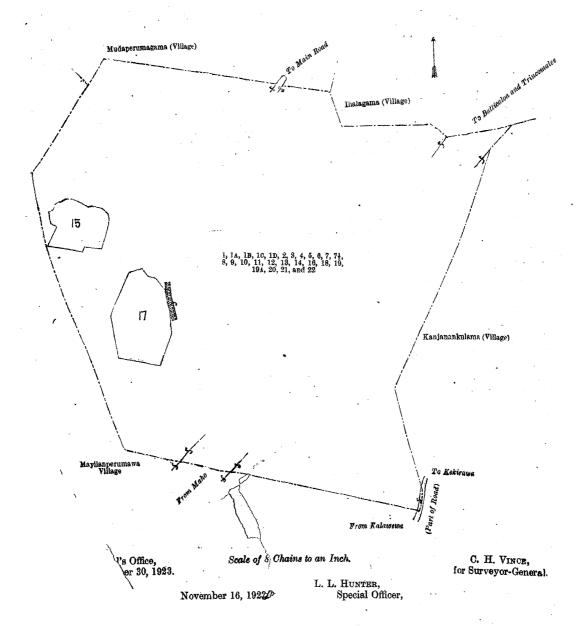

The notice required by section 1 of "The Waste Lands Ordinances of 1897, 1899, 1900, and 1903," having been duly published in manner prescribed by that section in respect of the above-named lands (vide Notice No. 8,353), and no claim having been made to the said lands or to any interest therein within the period of three months from the date specified in the said notice, I, Louis Lucien Hunter, Special Officer appointed under section 28 of the said Ordinances, under and by virtue of the powers vested in me in that behalf by section 2 of the said Ordinances, do hereby on this 16th day of November, 1923, order and declare that the said lands, as more fully described herein below, situate in the village of Gokarellagama, in the Karukkankulama tulana of the Maminiya korale of the Kalagam palata, in the North-Central Province, and shown as lots 1, 1a, 1b, 1c, 1b, 2, 3, 4, 5, 6, 7, 7½, 8, 9, 10, 11, 12, 13, 14, 16, 18, 19, 19a, 20, 21, and 22 in block survey preliminary plan 839 and in the annexed diagram, and containing in extent 129 acres 1 rood and 34 · 2 perches are the property of the Crown.

and bounded as follows: on the north by the village limits of Mudaperumagama and Ihalagama; on the east by the village limit of Kanjanankulama, the village limit of Kanjanankulama (part of road from Kekirawa to Kalawewa); on the south by the village limit of Mayilanperumawa; on the west by the village limits of Mayilanperumawa and Mudaperumagama.