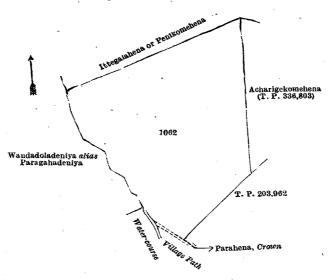

Whereas in pursuance of section 1 of the said Ordinances it was duly declared and notified on the 28th day of January, 1921, that if no claim to the land commonly called or known as Wandadolahena alias Bogahahena, situate in the village of Kanumuldeniya, in the West Giruwa pattu of the Hambantota District, in the Southern Province, containing in extent 5 acres 1 rood and 15 perches, and shown as lot 1062 in block survey preliminary plan 171 and in the annexed diagram, was made to Frederick Lewis, Special Officer appointed under section 28 of the said Ordinances, within the period of three months from the date specified in the said notice, such land would be declared the property of the Crown, and dealt with on account of the Crown (vide Notice No. 7,728):

Description of the Land referred to.

The land commonly called or known as Wandadolahena alias Bogahahena, situate in the village of Kanumuldeniya, in the West Giruwa pattu of the Hambantota District, in the Southern Province, containing in extent 5 acres 1 rood and 15 perches, shown as lot 1062 in block survey preliminary plan 171 and in the annexed diagram; and bounded as follows: on the north by Ittegalahena or Penikomehena sold under the Waste Lands Ordinances to the Kandebedde temple; on the east by Acharigekomehena (T. P. 336,803); on the south by T. P. 203,962, Parahena to be declared the property of the Crown under the Waste Lands Ordinances, a village path; on the west by a water-course, Wandadoladeniya alias Paragahadeniya claimed by the Kandebedde temple.

Surveyor-General's Office, Colombo, March 25, 1922. Scale of 4 Chains to an Inch.

P. J. Hudson, Special Officer.

November 13, 1923.

r

C. H. VINCE, for Surveyor-General.