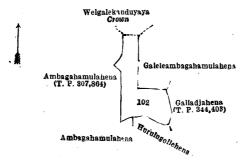

Surveyor-General's Office, Colombo, December 15, 1922. Scale of 8 Chains to an Inch.

-Block survey preliminary plan 96.

C. H. VINCE, for Surveyor-General,

Lot. — Name of Land. 102 . . Galeleambagahamulahena

Extent, A. R. P.

and bounded as follows: on the north by Welgalekanduyaya declared to be the property of the Crown under the Waste Lands Ordinances; on the east by Galeleambagahamulahena sold to Kalanchiyalaye Pina and others under the Waste Lands Ordinances; Galladjahena granted at half-improved value (T. P. 344,403); on the south by Hurulugolleshena sold by the Crown, Ambagahamulahena sold by the Crown; on the west by Ambagahamulahena sold by the Crown (T. P. 307,864).

٠..

Surveyor-General's Office. Colombo, December 15, 1922. Scale of 8 Chains to an Inch.

C. H. VINCE, for Surveyor-General.

October 1, 1923.

M. M. WEDDERBURN, Special Officer.