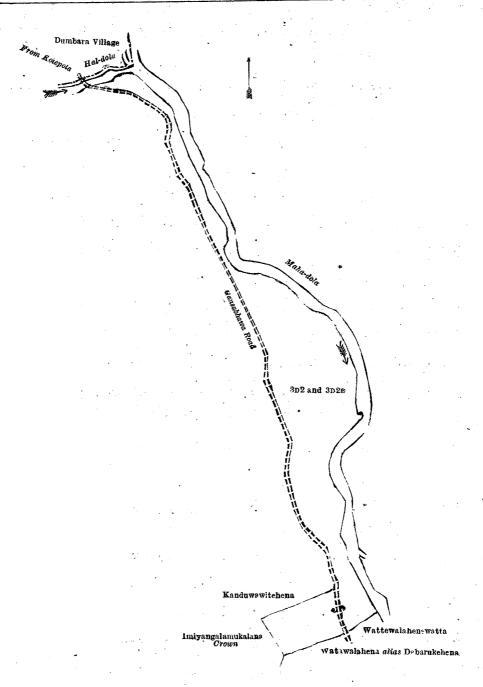

II.—Block survey preliminary plan 43.

Lot.
3D2 ... Kaldolehena, Kanduwawitehena ... 4 1 37
3D2B ... Kanduwawitehena ... 6 2 19

(Exclusive of the Gansabhawa road pas ag through the lands.) 5 0 16

and bounded as follows: in the north by the Hal-dola (the village limit of Dumbara), the Maha-dola; on the east by the Maha-dola; on the south by Wattewalahenewatta claimed by Hewa-arachchige Andris, Watawalahena alias Dabarukehena (private), Imiyangalahukalana declared to be the property of the Crown under the Waste Lands Ordinances; on the west by Imiyangalamukana declared to be the property of the Crown under the Waste Lands Ordinances, Kanduwawitehena (private), the Gasabhawa road.