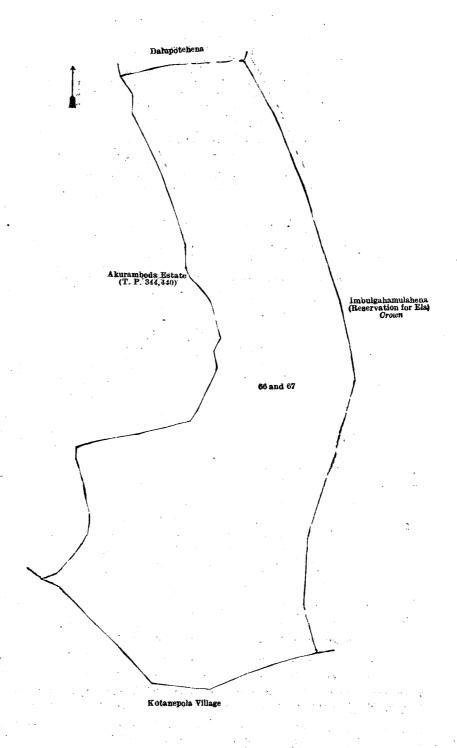

Whereas in pursuance of section 1 of the said Ordinances it was duly declared and notified on the 29th day of April, 1921, that if no claim to the land commonly called or known as Imbulgahamulayayehena, situate in the village of Kosgolla, in the Udugoda Udasiya pattu of the Matale North division of the Matale District, in the Central Province, containing in extent 21 acres 1 rood and 38 perches, and shown as lots 66 and 67 in block survey preliminary plan 36 and in the annexed diagram, was made to Mungo Tennent Archibald, Special Officer appointed under section 28 of the said Ordinances, within the period of three months from the date specified in the said notice, such lands would be declared the property of the Crown, and dealt with on account of the Crown (vide Notice No. 7,849):

#### Description of the Lands referred to.

The following lots situate in the village of Kosgolla, in the Udugoda Udasiya pattu of the Matale North division of the Matale District, in the Central Province, as described in the annexed diagram:—

| Lot.<br>66 | <br>Name of Land.<br>Imbulgahamulayayehena |     | y prenminary pian a | 50. | Extent, | A.  | R.  | P. |
|------------|--------------------------------------------|-----|---------------------|-----|---------|-----|-----|----|
| 67         | <br>Do.                                    | • • | • •                 | • • | 1       | 10  | 0   | 19 |
|            |                                            | ••  | 4                   | ••  | •• 1    | T T | 1.  | 19 |
|            |                                            |     | * *                 |     | 2       | 21  | 1 : | 32 |

and bounded as follows: on the north by Dalupotehena sold to Wattedurayalage Tikira and others under the Waste Lands Ordinances; on the east by Imbulgahamulahena (reservation for ela) to be declared the property of the Crown under the Waste Lands Ordinances; on the south by the village limit of Kotanepola; on the west by the Akuramboda estate sold by the Crown (T. P. 344,440).

Surveyor-General's Office, Colombo, March 27, 1923. Scale of 4 Chains to an Inch.

C. H. VINCE, for Surve yor-General.

July 24, 1923.

M. M. WEDDERBURN, Special Officer.

The consent of His Excellency the Governor has been obtained to the publication of the above order under section 4 (2) of the said Ordinances.