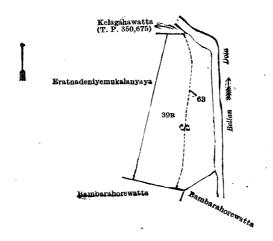

Whereas in pursuance of section 1 of the said Ordinances it was duly declared and notified on the 20th day of January, 1922, that if no claim to the lands commonly called or known as Eratnadeniyemukalana and Wewekeleyaya, situate in the village of Labugama (part of), in the Meda pattu of the Hewagam korale of the Colombo District, in the Western Province, containing in extent 2 acres and 4 perches, and shown as lot 39s in block survey preliminary plan 9s and in the annexed diagram, was made to Maxwell MacLagan Wedderburn, Special Officer appointed under section 2s of said Ordinances, within the period of three months from the date specified in the said notice, such lands would be declared the property of the Crown, and dealt with on account of the Crown (vide Notice No. 8,022):

#### Description of the Lands referred to.

The lands commonly called or known as Eratusdeniyemukalana and Wewekeleyaya, situate in the village of Labugama (part of), in the Meda pattu of the Hewagam korale of the Colombo District, in the Western Province, containing in extent 2 acres and 4 perches, shown as lot 39s in block survey preliminary plan 9s and in the annexed diagram, and bounded as follows: on the north by Kelagahawatta (T. P. 350,675), the Bellan-dola; on the east by the Bellan-dola; on the south by Bambarahorewatta claimed by Wahumpurage Silinda, Bambarahorewatta sold to Weerasinghe Mudiyanselage Herat Sinno under the Waste Lands Ordinances; on the west by Eratnadeniyemukalanyaya sold to Alawattege Don Pabilis Appuhamy under the Waste Lands Ordinances.

Note.—The following lot lying within the above-mentioned boundaries is excluded from this order, and its extent of 6 perches is not included in the acreage of 2 acres and 4 perches given above :—

Block survey preliminary plan 98.

Lot. Name of Land. 63 . Footpath

Extent, A. R. P.

Surveyor-General's Office, Colombo, July 30, 1923. Scale of 4 Chains to an Inch.

C. H. VINCE, for Surveyor-General.

October 26, 1923.

M. M. WEDDERBURN, Special Officer.