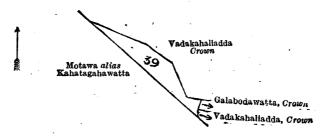

Surveyor-General's Office, Colombo, August 9, 1923.

Scale of 2 Chains to an Inch.

C. H. VINCE, for Surveyor-General.

Name of Land. 39 .. Motawa alias Kahatagahawatta

VIII.—Preliminary plan 16,170. Extent, A. R. P. 0 0 14

and bounded as follows: on the north by Vadakahaliadda to be declared the property of the Crown under the Waste Lands Ordinances; on the east by Galabodawatta-to be declared the property of the Crown under the Waste Lands Ordinances; Vadakahaliadda to be declared the property of the Crown under the Waste Lands Ordinances; on the south and west by Motawa alias Kahatagahawatta claimed by Sir S. C. Obeyesekere.