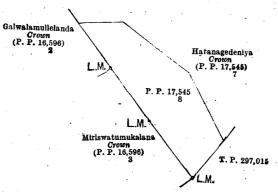

#### II.—Preliminary plan 17,545.

Lot. Name of Land. 8 Hatanagedeniyalanda

Extent, A. R. P. 1 3 4

and bounded as follows: on the north by Hatanagedeniya claimed by the Crown (P. P. 17,545/7); on the east by Hatanagedeniya claimed by the Crown (P. P. 17,545/7), and the land depicted in title plan No. 297,015; on the south by Miriswatumukalana claimed by the Crown (P. P. 16,596/3); and on the west by Miriswatumukalana claimed by the Crown (P. P. 16,596/3), and Galwalamullelanda claimed by the Crown (P. P. 16,596/2).

Surveyor-General's Office, Colombo, June 2, 1922.

Scale of 4 Chains to an Inch.

C. R. LUNDIE, for Surveyor-General.

0 0 22

October 22, 1923.

P. SARAVANAMUTTU, Additional Assistant Government Agent.

Order under Section 2 of "The Waste Lands Ordinances of 1897, 1899, 1900, and 1903," declaring Land to be Crown Property.