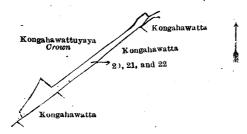

#### Description o the Land referred to.

The land commonly called or known as Kongahawatta, situate in the village of Batuwatta of the Ragam pattuwa, in the Alutkuru korale south, in the Colombo District of the Western Province; containing in extent 3 62 perches, shown as lot 19 in preliminary plan 16,135, and in the annexed diagram; and bounded as follows: on the north by Kongahawatta claimed by I. Lisahamy and others; on the east by the railway reservation claimed by the Ceylon Government Railway; on the south by the railway reservation claimed by the Ceylon Government Railway, Madagahawatta (encroachment by Jayakodi Arachchige Joronis Appu) claimed by the Ceylon Government Railway; on the west by Kongahawatta claimed by I. Lisahamy and others.

Surveyor-General's Office, Colombo, October 8, 1923. Scale of 2 Chains to an Inc.

Colombo S. O. 5-1924.

C. H. VINCE, for Surveyor-General.