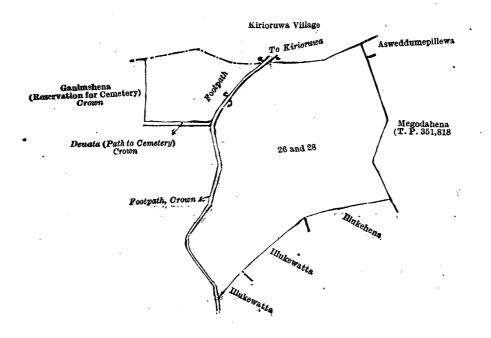

I.—Block survey preliminary plan 36.

Lot.

Name of Land.

Ganimehena

Do.

Extent, A. R. P.

1 0 10

5 1 15

(Exclusive of the footpath passing through the land.)

and bounded as follows: on the north by the village limit of Kirioruwa; on the east by Asweddumepillewa sold to Paldeniyalage Kiriya under the Waste Lands Ordinances, Megodahena sold by the Crown (T. P. 351,818); on the south by Illukehena sold to Wattedurayalagegedera Kiriya and another under the Waste Lands Ordinances, Illukewatta sold to Wattedurayalage Tikira under the Waste Lands Ordinances, Illukewatta claimed by Wattedurayalagegedera Kiriya; on the west by the footpath to Kirioruwa to be declared the property of the Crown under the Waste Lands Ordinances, Dewata (path to cemetery) to be declared the property of the Crown under the Waste Lands Ordinances, Ganimehena (reservation for cemetery) to be declared the property for the Crown under the Waste Lands Ordinances.