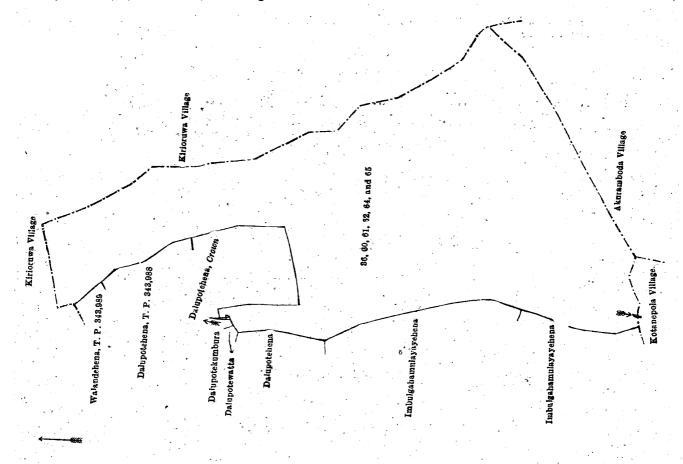

#### [For Diagram see page 117.]

|     | , | п.—в                           | lock surve | ey preli | minary p   | lan 36. |       |        |     |          |
|-----|---|--------------------------------|------------|----------|------------|---------|-------|--------|-----|----------|
| Lot | • | Name of Land.                  |            | • •      | -          |         | Exter | at, a. | R.  | P.       |
| 36  |   | Dallandemukalana               |            |          |            | • •     |       | 31     | 1 3 | 39       |
| 60  |   | Imbulgahamulahena (reservation | for ela)   |          | <i>:</i> . | ••      |       | 3      | 3   | 5        |
| 61  |   | Dalupotehena ( do.             | • )        |          | • •        |         |       | 0      | 2 : | 35       |
| 62  |   | Etadambagahayayehena (do.      | )          |          |            | • •     |       | 3      | 0   | 16       |
| 64  |   | Do                             | ••         |          |            | ••      | • •   | 29     | 2   | 13       |
| 65  |   | Kahatagahamula-anga-ela        |            |          | • •        |         |       | . 0    | 1 : | 24       |
|     |   |                                |            |          |            |         |       |        |     | <u> </u> |
|     |   |                                |            |          |            |         |       | 69     | 0   | 12       |

Surveyor-General's Office, Colombo, March 27, 1923.

Scale of 4 Chains to an Inch.

C. H. VINCE, for Surveyor-General.

and bounded as follows: on the north by the village limit of Kirioruwa; on the east by the village limit of Kirioruwa; on the south by the village limit of Akuramboda, the village limit of Kotanepola: on the west by Imbulgahamulayayehena sold to The Ceylon Consolidated Estates (1920), Limited, care of Aitken, Spence & Company, under the Waste Lands Ordinances, Dalupotehena sold to Wattedurayalage Tikira and others under the Waste Lands Ordinances, Dalupotewatta sold by the Crown, Dalupotekumbura claimed by Wattedurayalagegedara Kiriya, Dalupotehena to be declared the property of the Crown under the Waste Lands Ordinances, Dalupotehena sold by the Crown (T. P. 343,988), Walandehena sold by the Crown (T. P. 343,989), the village limit of Kirioruwa.