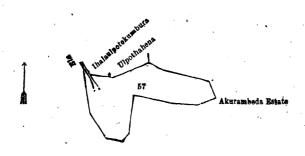

Surveyor-General's Office, Colombo, October 15, 1920. Scale of 4 Chains to an Inch.

F. J. SALMON, for Acting Surveyor-General.

IV.—Block survey preliminary plan 36.

Lot. Name of Land. 57 .. Ulpothadeniya ...

Extent, A. R. P.

and bounded as follows: on the north by an ela, Ihalaulpotekumbura claimed by Wattedurayalayegedara Rankira, Ulpothahena sold to Wattedurayalagegedara Rankira under Waste Lands Ordinances, the Akuramboda estate sold by the Crown; on the east, south, and west by the Akuramboda estate sold by the Crown.