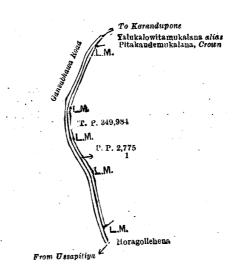

In the matter of the land commonly called or known as Yalukalawitamukalana alias Pitakandemukalana, reservation for Gansabahawa road, situate in the village of Uduwewala, in the Egodapota pattu of Galboda korale of the Kegalla. District, in the Province of Sabaragamuwa, and of "The Waste Lands Ordinances of 1897, 1899, 1900, and 1903."

THE notice required by section 1 of "The Waste Lands Ordinances of 1897, 1899, 1900, and 1903," having been duly published in manner prescribed by that section in respect of the above-named land (vide Notice No. 8,227), and no claim having been made to the said land or to any interest therein within the period of three months from the date specified in the said notice, I, Roger Herbert Whitehorn, Assistant Government Agent of the Kegella District, in the Province of Sabaragamuwa, under and by virtue of the powers vested in me in that behalf by section 2 of the said Ordinances, do hereby on this 26th day of October, 1923, order and declare that the said land, as more fully described herein below, situate in the village of Uduwewala, in Egodapota pattu of Galboda korale of the Kegalla District, in the Province of Sabaragamuwa, and shown as lot 1 in preliminary plan 2,775 and in the annexed diagram, and containing in extent 22 perches, is the property of the Crown.

Description of the Land referred to.

The following lot situated in the village of Uduwewala, in Egodapota pattu of Galboda korale in the District of Kegalla, Province of Sabaragamuwa, as described in the annexed diagram :-

#### Preliminary plan 2,775.

Lot. Name of Land. Extent, A. R. P. Yalukalawitamukalana alias Pitakandemukalana (reservation for Gansabhawa road) ...

and bounded as follows: on the north by Yalukalawitamukalana alias Pitakandemukalana claimed by the Crown; on the east by title plan No. 349,984; on the south by Moragollehena claimed by W. E. Tikiri Banda; on the west by the Gansabahawa road.

Surveyor-General's Office, Colombo, March 20, 1923.

October 26, 1923.

Scale of 4 Chains to an Inch.

R. H. WHITEHORN, Assistant Government Agent.

G. K. THORNHILL, for Surveyor-General.