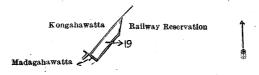

#### Description o the Land referred to.

The land commonly called or known as Kongahawatta, situate in the village of Batuwatta of the Ragam pattuwa, in the Alutkuru korale south, in the Colombo District of the Western Province; containing in extent 3 62 perches, shown as lot 19 in preliminary plan 16,135, and in the annexed diagram; and bounded as follows: on the north by Kongahawatta claimed by I. Lisahamy and others; on the east by the railway reservation claimed by the Ceylon Government Railway; on the south by the railway reservation claimed by the Ceylon Government Railway, Madagahawatta (encroachment by Jayakodi Arachchige Joronis Appu) claimed by the Ceylon Government Railway; on the west by Kongahawatta claimed by I. Lisahamy and others.

Surveyor-General's Office, Colombo, October 8, 1923. Scale of 2 Chains to an Inc.

Colombo S. O. 5-1924.

C. H. VINCE, for Surveyor-General.