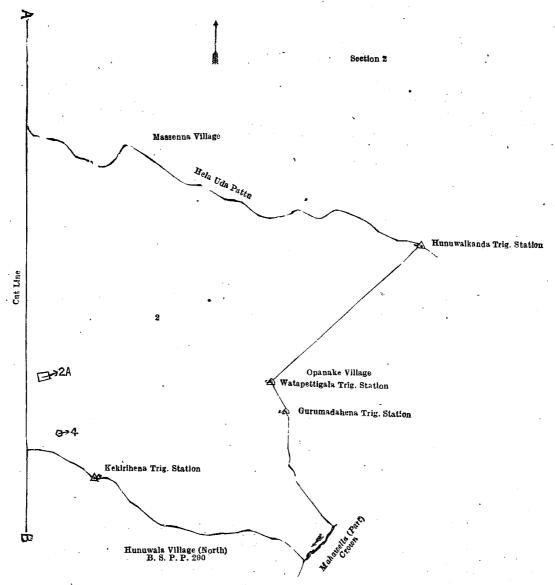

# Order under Section 4, Sub-section (1), of "The Waste Lands Ordinances of 1897, 1899, 1900, and 1903," declaring Land to be Crown Property.

In the matter of the lands commonly called or known as Gurumademukalana, Kanamediriyanketiyemukalana, Hunuwalamukalana, and Idiriminikele (exclusive of the stream passing through the lands), situate in the village of Hunuwala North, in the Helapalle pattu of the Meda korale of the Ratnapura District, in the Province of Sabaragamuwa, and of "The Waste Lands Ordinances of 1897, 1899, 1900, and 1903."

Whereas in pursuance of section 1 of the said Ordinances it was duly notified on the 25th day of June, 1920, that if no claim to the lands commonly called or known as Gurumademukalana, Kanamediriyanketiyemukalana, Hunuwalamukalana, and Idiriminikele (exclusive of the stream passing through the lands), situate in the village of Hunuwala North, in the Helapalle pattu of the Meda korale of the Ratnapura District, in the Province of Sabaragamuwa, containing in extent 2,819 acres 2 roods and 28 perches, and shown as lot 2 in block survey preliminary plan 200a and in the annexed diagram, was made to Mungo Tennent Archibald, Special Officer appointed under section 28 of the said Ordinances, within the period of three months from the date specified in such notice, such lands would be declared the property of the Crown, and dealt with on account of the Crown (vide Notice No. 7,559):

And whereas (1) Idirinwalakada Kandedurayalage Kiri Menika, (2) Bataland thene Dingiri Ukku, (3) Gallenakande Ukku Hatalage Kirilamaya, (4) Gallenakande Ukku Hatalage Rankira, (5) Gallenakande Jayatuwalage Bali, (6) Gallenakande Kiri'amayalage Babasinna, (7) Gallenakande Babalage Kirianchiya, (8) ditto Kiripina, (9) ditto Ukkupina, (10) Tebuwana Achcharige Carolishamy, and (11) Charles Prematilleka made claim thereto; and whereas (12) Harry Beasley Phillips for himself and on behalf of (13) Albert David Sly made claim thereto; and whereas (14) William Konara Ranasinghe Bandara for himself and on behalf of (15) Edmund Oliver Ranasinghe Bandara (minor) made claim thereto; and whereas (16) Edirimuni Suwaris de Silva Amarasekera, (17) Edirimuni James de Silva, (18) Edirimuni Amaris de Silva and (19) Elizabeth Tillekeratne made claim thereto; and whereas the said 1st claimant entered into an agreement in writing dated the 18th day of August, 1921, whereby in consideration of the Settlement Officer settling as private property outside the Waste Lands Ordinances lot 10 of the notice and of the block survey preliminary plan 200a, she withdrew her claim to the above-mentioned lot 2 of this order; and whereas the said 2nd, 3rd, 4th, 5th, 6th, 7th, 8th, and 9th claimants entered into an agreement in writing dated the 18th day of August, 1921, whereby in consideration of the Settlement Officer settling as private property outside the Waste Lands Ordinances 1½ acres more or less of lot 2 of the notice and of the block survey preliminary plan 200a, now shown as lot 2a on the same plan, they withdrew their claims to the above-mentioned lot 2 of this order; and whereas the said 10th, 11th, 12th, and 13th claimants for themselves, and the said 14th elaimant for himself and as the duly appointed guardian of the said 15th minor claimant withdrew claim to the above-mentioned lot 2 of this order; and whereas the said 16th, 17th, 18th, and 19th claimants withdrew their claims to the above-mentioned lot 2 of this order; and whereas t

#### Description of the Lands referred to.

The lands commonly called or known as Gurumademukalana, Kanamediriyanketiyemukalana, Hunuwalamukalana, and Idiriminikele (exclusive of the stream passing through the lands), situate in the village of Hunuwala North, in the Helapalle pattu of the Meda korale of the Ratnapura District, in the Province of Sabaragamuwa, containing in extent 2,819 acres 2 roods and 28 perches, and shown as lot 2 in block survey preliminary plan 200A and in the annexed diagram, and bounded as follows: on the north by the village limit of Bambarabotuwa of the Uda pattu of the Nawadun korale, the village limit of Massenna of the Helauda pattu; on the east by the village limit of Opanake, part of Mahawella to be declared the property of the Crown under the Waste Lands Ordinances; on the south by the village limit of Hunuwala North (block survey preliminary plan 200), part of the Kumbure-ela to be declared the property of the Crown under the Waste Lands Ordinances, T. P.-279,619, Idiriminikanda (private), the Arambe-ela to be declared the property of the Crown under the Waste Lands Ordinances, the village limit of Hunuwala North (block survey preliminary plan 200); on the west by the village limit of Denawaka Udakada of the Udapattu of the Nawadun korale, Alankarapanguwemukalana (reservation for trigonometrical station) to be declared the property of the Crown under the Waste Lands Ordinances, the village limit of Denawaka Udakada of the Udapattu of the Nawadun korale, the village limit of Warigama of the Udapattu of the Nawadun korale, part of the Rada-dola to be declared the property of the Crown under the Waste Lands Ordinances, the village limit of Kuttapitiya of the Udapattu of the Kirindiela to be declared the property of the Crown under the Waste Lands Ordinances, part of the Kirindiela to be declared the Property of the Crown under the Waste Lands Ordinances, the village limit of Kuttapitiya of the Udapattu of the Nawadun korale, part of the Ramadun korale, part of the Crown under the Waste Lands Ordinances, the village limit of

Note.—The following lots lying within the above-mentioned boundaries are excluded from this order, and their aggregate acreage of 2 acres 1 rood and 10 perches is not included in the acreage of 2,819 acres 2 roods and 28 perches given above:—

|             | , Block survey preliming                                 | ary pian z | 00A. |   |      |         |    |    |
|-------------|----------------------------------------------------------|------------|------|---|------|---------|----|----|
| Lot.        | Name of Land.                                            |            |      |   | Exte | ent, A. | R. | P. |
| 1           | <br>Stream                                               |            |      |   |      | 0       | 0  | 9  |
| $2_{\rm A}$ | <br>Hunuwalamukalana and Gallanakandakelewatta           |            |      |   |      | 1       | 2  | 10 |
| 4           | <br>Pirihillewatta and Gallenakanda                      |            |      | • |      | 0       | 1  | 29 |
| 7           | <br>Idiriminikele (reservation for trigonometrical stati | ion)       |      |   |      | 0       | 1  | 2  |
|             |                                                          |            |      |   |      |         |    |    |
|             |                                                          |            |      |   |      | 2       | 1  | 10 |

Surveyor-General's Office, Colombo, May 10, 1923. Scale of 32 Chains to an Inch.

C. H. VINCE, for Surveyor-General.

October 3, 1923.

M. M. WEDDERBURN, Special Officer.

The consent of His Excellency the Governor has been obtained to the publication of the above order under section 4 (2) of the said Ordinances.