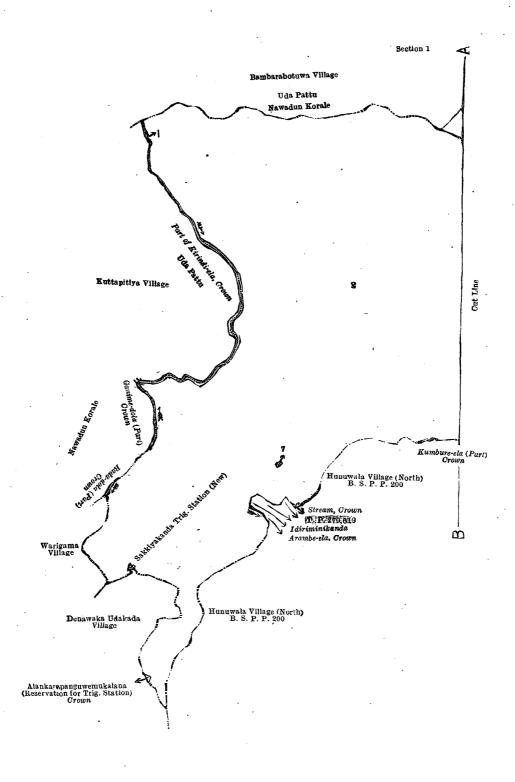

# Order under Section 4, Sub-section (1), of "The Waste Lands Ordinances of 1897, 1899, 1900, and 1903," declaring Land to be Crown Property.

In the matter of the lands commonly called or known as Gurumademukalana, Kanamediriyanketiyemukalana, Hunuwalamukalana, and Idiriminikele (exclusive of the stream passing through the lands), situate in the village of Hunuwala North, in the Helapalle pattu of the Meda korale of the Ratnapura District, in the Province of Sabaragamuwa, and of "The Waste Lands Ordinances of 1897, 1899, 1900, and 1903."

Whereas in pursuance of section 1 of the said Ordinances it was duly notified on the 25th day of June, 1920, that if no claim to the lands commonly called or known as Gurumademukalana, Kanamediriyanketiyemukalana, Hunuwalamukalana, and Idiriminikele (exclusive of the stream passing through the lands), situate in the village of Hunuwala North, in the Helapalle pattu of the Meda korale of the Ratnapura District, in the Province of Sabaragamuwa, containing in extent 2,819 acres 2 roods and 28 perches, and shown as lot 2 in block survey preliminary plan 200a and in the annexed diagram, was made to Mungo Tennent Archibald, Special Officer appointed under section 28 of the said Ordinances, within the period of three months from the date specified in such notice, such lands would be declared the property of the Crown, and dealt with on account of the Crown (vide Notice No. 7,559):

And whereas (1) Idirinwalakada Kandedurayalage Kiri Menika, (2) Bataland thene Dingiri Ukku, (3) Gallenakande Ukku Hatalage Kirilamaya, (4) Gallenakande Ukku Hatalage Rankira, (5) Gallenakande Jayatuwalage Bali, (6) Gallenakande Kiri'amayalage Babasinna, (7) Gallenakande Babalage Kirianchiya, (8) ditto Kiripina, (9) ditto Ukkupina, (10) Tebuwana Achcharige Carolishamy, and (11) Charles Prematilleka made claim thereto; and whereas (12) Harry Beasley Phillips for himself and on behalf of (13) Albert David Sly made claim thereto; and whereas (14) William Konara Ranasinghe Bandara for himself and on behalf of (15) Edmund Oliver Ranasinghe Bandara (minor) made claim thereto; and whereas (16) Edirimuni Suwaris de Silva Amarasekera, (17) Edirimuni James de Silva, (18) Edirimuni Amaris de Silva and (19) Elizabeth Tillekeratne made claim thereto; and whereas the said 1st claimant entered into an agreement in writing dated the 18th day of August, 1921, whereby in consideration of the Settlement Officer settling as private property outside the Waste Lands Ordinances lot 10 of the notice and of the block survey preliminary plan 200a, she withdrew her claim to the above-mentioned lot 2 of this order; and whereas the said 2nd, 3rd, 4th, 5th, 6th, 7th, 8th, and 9th claimants entered into an agreement in writing dated the 18th day of August, 1921, whereby in consideration of the Settlement Officer settling as private property outside the Waste Lands Ordinances 1½ acres more or less of lot 2 of the notice and of the block survey preliminary plan 200a, now shown as lot 2a on the same plan, they withdrew their claims to the above-mentioned lot 2 of this order; and whereas the said 10th, 11th, 12th, and 13th claimants for themselves, and the said 14th elaimant for himself and as the duly appointed guardian of the said 15th minor claimant withdrew claim to the above-mentioned lot 2 of this order; and whereas the said 16th, 17th, 18th, and 19th claimants withdrew their claims to the above-mentioned lot 2 of this order; and whereas t

#### Description of the Lands referred to.

The lands commonly called or known as Gurumademukalana, Kanamediriyanketiyemukalana, Hunuwalamukalana, and Idiriminikele (exclusive of the stream passing through the lands), situate in the village of Hunuwala North, in the Helapalle pattu of the Meda korale of the Ratnapura District, in the Province of Sabaragamuwa, containing in extent 2,819 acres 2 roods and 28 perches, and shown as lot 2 in block survey preliminary plan 200A and in the annexed diagram, and bounded as follows: on the north by the village limit of Bambarabotuwa of the Uda pattu of the Nawadun korale, the village limit of Massenna of the Helauda pattu; on the east by the village limit of Opanake, part of Mahawella to be declared the property of the Crown under the Waste Lands Ordinances; on the south by the village limit of Hunuwala North (block survey preliminary plan 200), part of the Kumbure-ela to be declared the property of the Crown under the Waste Lands Ordinances, T. P.-279,619, Idiriminikanda (private), the Arambe-ela to be declared the property of the Crown under the Waste Lands Ordinances, the village limit of Hunuwala North (block survey preliminary plan 200); on the west by the village limit of Denawaka Udakada of the Udapattu of the Nawadun korale, Alankarapanguwemukalana (reservation for trigonometrical station) to be declared the property of the Crown under the Waste Lands Ordinances, the village limit of Denawaka Udakada of the Udapattu of the Nawadun korale, the village limit of Warigama of the Udapattu of the Nawadun korale, part of the Rada-dola to be declared the property of the Crown under the Waste Lands Ordinances, the village limit of Kuttapitiya of the Udapattu of the Kirindiela to be declared the property of the Crown under the Waste Lands Ordinances, part of the Kirindiela to be declared the Property of the Crown under the Waste Lands Ordinances, the village limit of Kuttapitiya of the Udapattu of the Nawadun korale, part of the Ramadun korale, part of the Crown under the Waste Lands Ordinances, the village limit of

Note.—The following lots lying within the above-mentioned boundaries are excluded from this order, and their aggregate acreage of 2 acres 1 rood and 10 perches is not included in the acreage of 2,819 acres 2 roods and 28 perches given above:—

|             | , Block survey preliming                                 | ary pian z | 00A. |   |      |         |    |    |
|-------------|----------------------------------------------------------|------------|------|---|------|---------|----|----|
| Lot.        | Name of Land.                                            |            |      |   | Exte | ent, A. | R. | P. |
| 1           | <br>Stream                                               |            |      |   |      | 0       | 0  | 9  |
| $2_{\rm A}$ | <br>Hunuwalamukalana and Gallanakandakelewatta           |            |      |   |      | 1       | 2  | 10 |
| 4           | <br>Pirihillewatta and Gallenakanda                      |            |      | • |      | 0       | 1  | 29 |
| 7           | <br>Idiriminikele (reservation for trigonometrical stati | ion)       |      |   |      | 0       | 1  | 2  |
|             |                                                          |            |      |   |      |         |    |    |
|             |                                                          |            |      |   |      | 2       | 1  | 10 |

Surveyor-General's Office, Colombo, May 10, 1923. Scale of 32 Chains to an Inch.

C. H. VINCE, for Surveyor-General.

October 3, 1923.

M. M. WEDDERBURN, Special Officer.

The consent of His Excellency the Governor has been obtained to the publication of the above order under section 4 (2) of the said Ordinances.