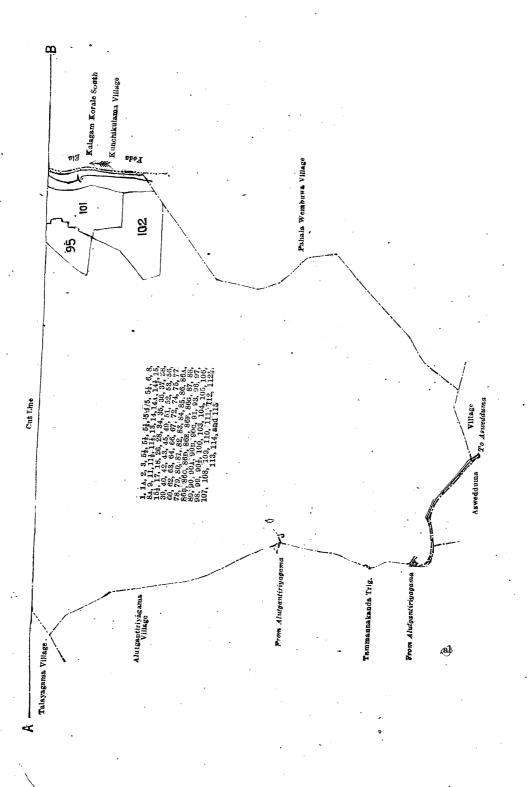

## Order under Section 2 of "The Waste Lands Ordinances of 1897, 1899, 1900, and 1903," declaring Land to be Crown Property.

In the matter of the lands commonly called or known as Nambadawalalanda, Nambadawalamukalana, &c., situate in the village of Gantiriyagama, in the Ihala Kalagam tulana of Kalagam korale north of the Kalagam palata, in the North-Central Province, and of "The Waste Lands Ordinances of 1897, 1899, 1900, and 1903."

#### Description of the Lands referred to.

The following lots situate in the village of Gantiriyagama, in the Ihala Kalagam tulana of Kalagam korale north of the Kalagam palata, in the North-Central Province, as described in the annexed diagram:—

#### Block survey preliminary plan 6.

| $\cdot$ \ot.                            |                                 | extent, | Α. | R.  | P.  | Lot. |    | Name of Land.                   | Extent, | A. | R. | P  |
|-----------------------------------------|---------------------------------|---------|----|-----|-----|------|----|---------------------------------|---------|----|----|----|
| \ \1                                    | Nambadawalalanda                |         | 3  | 3   | 0   | 14   |    | Fóotpath (reservation for fo    | otpath  |    |    |    |
| \ \A                                    | Do                              |         | 2  | 0   | 16  |      |    | and channel)                    |         | 0  | 2  | 22 |
| \\\\\\\\\\\\\\\\\\\\\\\\\\\\\\\\\\\\\\\ | Nambadawalamukalana 🗸           |         | 4  | 0   | 13  | 14A  |    | Getapaluwe-accara               | • •     | 0  | 1  | 29 |
| 3.)                                     | Maha-ela, Nambadawala-accarawe  | elle-   |    |     |     | 141  | •• | Water-course                    |         | 0  | 0  | 17 |
|                                         | ela, and Konapatirawe-ela       | ••      | .3 | 3   | 7   | 15   | ٠. | Ela                             | ٠       | 0  | 0  | 23 |
| 51                                      | Footpath (path and reservation) |         | 0  | 0   | 31  | 151  |    | Do                              |         | 0  | 0  | 3  |
| $5\overline{1}$                         | Nambadawala-accare              |         | .0 | 1   | 10  | 17   |    | Kumbukgaha-accare               |         | 0  | 0  | 15 |
| $5\frac{3}{4}$                          | Channel                         |         | ٠0 | 0   | 14  | 18   |    | Do                              |         | 0  | ì  | 6  |
| $5^{1\over 2}$                          | Do.                             |         | .0 | ,0  | 10  | 20   |    | Not used                        |         | _  |    |    |
| $5\frac{1}{8}$                          | Do                              | • •     | 0  | 0   | 3   | 26   |    | Meegahawatta                    |         | 0  | 0  | 6  |
| 6                                       | Weleheneiturubima (reservation  | for     |    |     | - 1 | 28   |    | Horow-ela                       | • •     | 0  | 0  | 35 |
|                                         | stream)                         |         | 0  | 1   | 1   | 31   |    | Not used                        |         | ٠. | _  |    |
| 8                                       | Kumbukgahalanda                 |         | 4  | 0   | 35  | 34   |    | Minor road                      |         | 1  | 3  | 0  |
| 8A                                      | Do                              |         | 1  | 0   | 10  | 35   |    | Kosgahawatta                    |         | ō  | ŏ  | 23 |
| 9                                       | Do. (reservation for pa         | th)     | 0  | 1 : | 25  | 36   |    | Yodaya elekandiya (bund)        |         | 11 | 2  | 35 |
| 11                                      | Gantiriyagamakele, Palug        | ha-     |    |     | - [ | 37   |    | Waste land                      |         | 0  |    | 31 |
|                                         | mukalana, and Nambadawala       | kele    |    |     | - 1 | 38   |    | Yoda-ela                        |         | 3  | ĭ  | 29 |
| 1.1                                     | (reservation for stream)        |         | 1  | 1 : | 21  | 39   |    | Yoda-ela (half area of channel) |         | õ  | ñ  | 33 |
| $11\frac{1}{2}$                         | Nambadawewa-accarewela (reser   | va-     |    |     | [   | 40   |    | Footpath                        | ••      | ·ŏ | ŏ  | 2  |
|                                         | tion for stream)                |         | 2  | 1   | 3   | 42   |    | Tisbamba                        | ••      | ĭ  | ň  | 30 |
| $11\frac{1}{3}$                         | Nambadawewa-accarewela (reser   | va-     |    |     | - 1 | 43   |    | Dewalewatta                     | ••      | ñ  | -  | 12 |
|                                         | tion for stream)                |         | 0  | 1 5 | 26  | 45   |    | Tisbamba (sanitary reserve)     | ••      | 2  |    | 21 |
| 13                                      | Weleheneiturubima (reservation  | for     |    |     |     | 49   |    | Yoda-ela (half area of channel) | ••      | ñ  | 3  |    |
| 140                                     | path)                           |         | 0  | 1 : | 27  | 50   |    | Not used                        |         | ٠. | _  | 00 |
|                                         | •                               |         |    |     |     |      |    |                                 | ••      | -  |    |    |

| Lot.            |     | Name of Land. Extent, A. R. P.                | Lot.            | Name of Land. Extent,                   | Α   | R. 1 | —<br>Р. |
|-----------------|-----|-----------------------------------------------|-----------------|-----------------------------------------|-----|------|---------|
| 51              |     | Yoda-ela 9 1 22                               | 87              | •                                       |     |      | 3       |
| 52              | • • | Gantiriyagamewewa (tank and bund) 193 1 27    | 88              | Ehetugahayaya (approach to cemetery)    | •   |      | 6       |
| 53              |     | Waste land (reservation for tank bund) 1 2 6  | 00              |                                         | ň   |      | ĭ       |
| 56              | • • | 137 of a la 1 0 0 0                           | 90              | Ehetugahayaya, Gantiriyagamelanda,      | Ū   | -    | -       |
| 60              | • • | Honory alo                                    | 90              | Pidiligamehenyaya, Jammanakan-          |     |      |         |
| 61              | • • | Not mind                                      | 1               | dehenyaya, Kadittawalelanda,            |     |      |         |
| 62              |     |                                               |                 | Keeriyagahayaya 21                      | 15  | 2 2  | 2       |
| 63              | • • | Downhaushahama                                | 00.             |                                         | IJ  | 4 4  | U       |
| 64              | • • | Dambagahahena 0 2 21                          | 90A             |                                         | 0   | 0 2  | 6       |
|                 | • • | Wan-ela 0 1 17                                | 00              | footpath)                               |     | -    | 8       |
| 66              |     | Dunumadalagahahena (reservation               | 90в             | Do. ( do. )                             | -   |      | -       |
|                 |     | for channel) 0 3 9                            | 90c             | 20. (0220220 2000200) 11 =              |     |      | 4       |
| 67              | • • | Irrigation channel 0 0 36                     | 91              | Reservation for footpath                |     | -    | .0      |
| 72              |     | Channel 0 0 17                                | 93              | Godakirillagahahena                     | -   |      | 7       |
| 74              | • • | Do 0 1 31                                     | 96              | Stream                                  | U   | 0    | 9       |
| 75              | • • | Waste land (reservation for channel) . 0 2 20 | 97              | Waste land (reservation for Yoda-ela.   | _   | _    |         |
| 77              | • • | Stream 0 0 7                                  | 1               | bund)                                   | 0   | 0    | 4       |
| 78              | • • | Dumbulwewemukalana 3 1 36                     | 98              | Channel (waste land)                    | 0   | 1    | 6       |
| 79              |     | Dumbulwewe-ela 0 1 17                         | 99              | Waste land (reservation for Yoda-ela    | _   |      |         |
| 80              | • • | Dumbuluwewemukalana 1 0 16                    | i               | bund)                                   | 2   |      | 4       |
| 81              |     | Dumbuluwewekandiya, tank bund                 | $99\frac{1}{2}$ | Reservation for bund                    | -   | -    | 2       |
|                 |     | (abandoned) 0 2 19                            | 100             | Accarewela                              | 0   | 1    | 7       |
| 82              |     | Dumbuluwewemukalana 1 2 10                    | 103             | 77 0 77 0022 0022 0022 0022 0022 0022 0 | 25  | 1    | 5       |
| 83              |     | Do 7 1 8                                      | 104             | Pidiwilagamawekanda (tank bund)         |     |      |         |
| 84              | :   | Dumbuluwewe-ela 0 1 38                        |                 | abandoned                               | 1   |      | 1       |
| 85              |     | Kiulpitiyemukalana, Galpotte-                 | 105             | Footpath                                | 0.  | 0 1  |         |
|                 |     | mukalana, Palugahawalemukalana 31 2 12        | 106             | Pidiwilagamamukalana                    | 2   |      | 21      |
| 86              |     | Galpaluwelanda, Galwetiyehenyaya,             | 107             | Do                                      | 5   | 3 3  | _       |
|                 |     | Gantiriyagamelanda, Dunumadala-               | 108             |                                         | 33  | 0 1  | 4       |
|                 |     | gahahena 64 2 37                              | 109             | . Tammanakandemukalana (reservation     |     |      | - 1     |
| 86a             |     | Dunumadalagahahena 1 0 9                      |                 | for Tammanakande trig.)                 | 0   | 2 3  | չ2՝     |
| 86B             |     | Do. (reservation for irri-                    | 110             | Tammanakandemukalana                    | 1   | 3 1  | 2       |
|                 |     | tion channel) 0 0 9                           | 111             | Footpath                                | 0   | 0 1  | 0       |
| 86c             |     | Getapaluwelanda 2 0 11                        | 112             | Cart track                              | 0 - | 1 ,  | 0       |
| 86D             |     | Do. (reservation for irri-                    | 1121            | Cart track (half area of cart track)    | 0   | 0/2  | :0      |
|                 |     | tion channel) 0 0 28                          | 113             | Gorakagamewekanda (tank bund)           |     | į.   |         |
| 86E             |     | Gantiriyagamelanda (reservation for           | 1               | (abandoned)                             | 0 . | 1 3  | 3       |
|                 |     | footpath) 0 2 36                              | 114             | Tammanakandemukalana (bed of old        |     |      |         |
| 86F             |     | Gantiriyagamelanda, Getapaluwe-               |                 | tank, Gorakagamawewa)                   | 1   | 2    | 4       |
|                 |     | landa, Galwetiyehenyaya, Dunu-                | 115             | Stream                                  | Ō   | 0 1  | 17      |
|                 |     | madalagahahena (chena reserve) 177 0 30       | 1               |                                         |     |      | _       |
| 86 <sub>G</sub> |     | Getapaluwelanda 3 2 20                        |                 | . 87                                    | 73  | 2 1  | 1       |
|                 |     |                                               |                 |                                         |     |      | -       |

and bounded as follows: on the north by the village limits of Konapatirewa, Ipalogama, and Nelliyagama; on the east by Yoda-ela (the boundary of Kalagam korale south), the village limit of Pahala Wembuwa; on the south by the village limits of Pahala Wembuwa and Aswedduma; on the west by the village limits of Alutgantiriyagama, Talayagama, and Kudamigasagama.

Note.—The following lots lying within the above-mentioned boundaries are excluded from this order, and their aggregate acreage of 220 acres 2 roods and 31 perches is not included in the acreage of 873 acres 2 roods and 11 perches given above

|     |      |           | (_   | Block sur                             | ve | y pre | limi     | nary        | pla | n 6.                               |      | •  |     |
|-----|------|-----------|------|---------------------------------------|----|-------|----------|-------------|-----|------------------------------------|------|----|-----|
|     | Lo   | ŧ."       | ٠ /( | Name of Land. Extent, A.              | R. | P. ]  | Lo       | t.          |     | Name of Land. Extent               | , A. | R. | P.  |
|     |      | 4         |      |                                       | 0  | 31    | A        | 55          |     | Puranawela                         | 0    | 1  | 0   |
| А   |      | 5         | 1.   | Lewaccare, Nambadawala-accare,        |    |       | A        | 57          |     | Do                                 | 0    | 0  | 26  |
|     |      | 1         |      | Digwenneaccare, Getapaluwe-           |    | - 1   | A        | 58          |     | Do                                 | . 0  | ·2 | 0   |
|     |      |           |      | accare, Palugaha-accare, Diwul-       |    | - 1   | A        | <b>59</b> . |     | Dambagaha-accare (T. P. 352,851).  | 0    | 1  | 9   |
|     |      |           |      | gaha-accare, Talgaha-accare, Bo-      |    |       | A        | 65          | • • | Do. (T. P. 329,683).               | 0    | 2  | 16  |
| •   |      |           |      | gaha-accare, Kumbukgaha-accare,       |    | Ì     | A        | 68          |     | Dambagahahena (T. P. 353,813)      | 0    | 2  | 6   |
|     |      |           |      | Dambagaha-accare, Keeriyagaha-        |    | ٠ ا   | A        | 69          |     | Dunumadalagahahena (T. P.          |      |    | - 1 |
|     |      |           |      | accare, T. Ps. 200,993, 258,366,      |    |       |          |             |     | 353,987)                           | 0    |    | 38  |
|     |      |           |      | 331,826, 331,825, 182,628, 182,627,   |    |       | <b>A</b> | 70          |     | Do. (T. P. 353,988)                | 1    | 3  | 39  |
|     |      |           |      | 331,823, 219,755, 319,648, 330,468,   |    |       | A        | 71          |     | Do. and Dambagaha-accare           |      |    | 1   |
|     |      |           |      | 331,824, 335,232, 330,469, 232,727,   |    |       |          |             |     | (T. P. 353,989)                    | 1    | 1  | 15  |
|     |      |           |      | 331,837, 316,988, 331,832, 192,382,   |    |       | A        | 73          |     | Getapaluweaccare (T. P. 353,812)   | 0    | 1  | 11  |
|     |      |           |      | . 231,197, 182,629, 341,845, 200,992, |    |       | A        | 76          |     | Digweweaccare                      | 0    | 0  | 3   |
|     |      |           |      | 163,600, 238,292, 329,575, 329,688,   |    | -     |          | 7           |     | Potanekumbura                      | 0    |    | 10  |
|     |      |           |      | 238,293, 249,004, and 249,003 133     |    | 19    |          | 10          |     | Digiliyahena (T. P. 341,844)       | 1    |    | 10  |
| A   |      | 12        |      | Punchiaccare (T.P. 352,850) 0         |    | 15    | В        | 41          |     | Ehelagahawatta (T. P. 352,897)     | 0    |    | 36  |
| 1   |      | 16.       |      | Kumbukgaha-accare 0                   | 0  | 24    | В        | 44          |     |                                    | 7    | 0  | 25  |
| 4   |      | 19        |      | Puranawela 22                         | 0  |       | В        | 46          |     | Bogahawatta (T. P. 319,316)        | 1    | 0  | 4   |
| 1   |      | 21        |      | Puranawelawanata (T. P. 352,896). 0   | 0  |       | В        | 47          |     | Do. (T. P. 352,898)                | 0    |    | 12  |
| 4   |      | 22        |      | Kamata (threshing-floor) 0            | 0  | 16    | В        | 48          |     | Bogahalanda (T. P. 353,814)        | 0    | 1  | 29  |
| 4   |      | 23        |      | Bogahawatta 0                         | 0  |       |          | 92          |     | Mylagahahena (T. P. 334,543)       | 1    | 0  | 4   |
| 4   |      | 24        |      | Do. (T. P. 219,273) 2                 | 2  | 6     |          | 94          |     | Puranagangoda                      | 0    | 3  | 8   |
| 4   |      | 25        |      | Do 0                                  | 0  | 5     | 1        | 95          |     | Part of Gantiriyagamawewa (tank)   |      |    |     |
| 4   |      | 27        |      | Meegahawatta 0                        | 3  |       |          |             |     | (part of T. P. 183,380)            | 8    | 1  | 0   |
| 4   |      | 29        |      | Kohombagahawatta (T. P. 258,336) 1    | 2  | 34    |          | 101         |     | Accarewela (T. P. 197,894 and part | •    |    |     |
| 1   |      | 29½       |      | <u>D</u> o 0                          | 0  | 7     |          |             | •   | of T. P. 183,380)                  | 16   | 1  | 7   |
| . 1 |      | 30        |      | <u>D</u> o 0                          | 2  | 1     |          | 102         |     | Gantiriyagamamukalana (T. P.       |      |    |     |
| I   |      | 32        |      | <u>D</u> o 0                          | 0  | 17    |          |             |     | 352,800)                           | 13   | 0  | 6   |
| Æ   | λ. ΄ | 33        |      | Do 0                                  | 0  |       | 1        |             |     | _                                  |      |    |     |
| A   |      | <b>54</b> |      | Puranawela 0                          | 0  | 29    | i        |             |     | •                                  | 220  | 2  | 31  |
|     |      |           |      |                                       |    |       |          |             |     |                                    |      |    | ,   |

Surveyor-General's Office, Colombo, November 16, 1923.

Scale of 16 Chains to an Inch.

C. H. VINCE, for Surveyor-General.

December 4, 1923.

L. L. HUNTER, Special Officer.