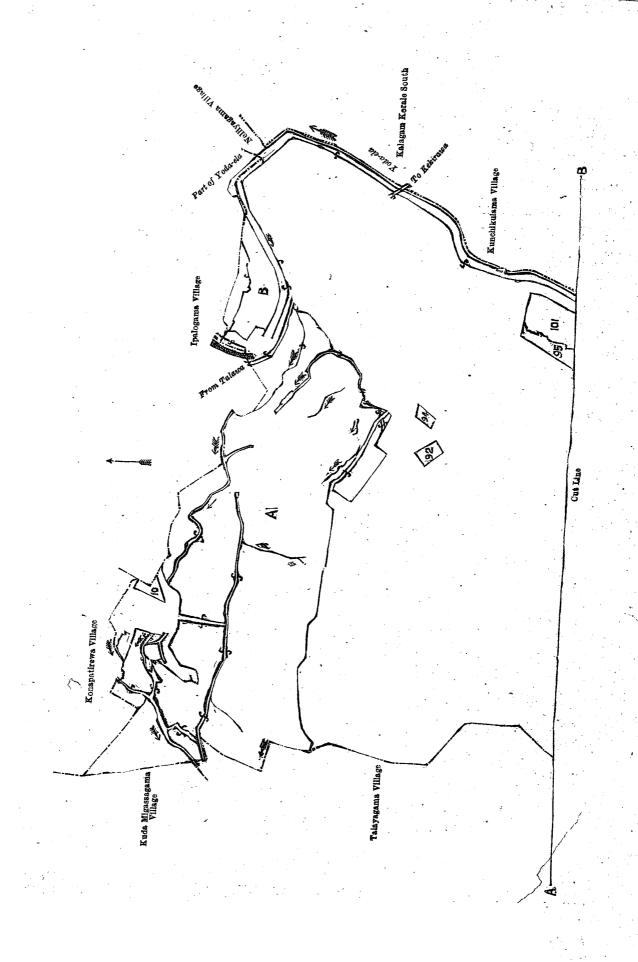

## Order under Section 2 of "The Waste Lands Ordinances of 1897, 1899, 1900, and 1903," declaring Land to be Crown Property.

In the matter of the lands commonly called or known as Nambadawalalanda, Nambadawalamukalana, &c., situate in the village of Gantiriyagama, in the Ihala Kalagam tulana of Kalagam korale north of the Kalagam palata, in the North-Central Province, and of "The Waste Lands Ordinances of 1897, 1899, 1900, and 1903."

#### Description of the Lands referred to.

The following lots situate in the village of Gantiriyagama, in the Ihala Kalagam tulana of Kalagam korale north of the Kalagam palata, in the North-Central Province, as described in the annexed diagram:—

and bounded as follows: on the north by the village limits of Konapatirewa, Ipalogama, and Nelliyagama; on the east by Yoda-ela (the boundary of Kalagam korale south), the village limit of Pahala Wembuwa; on the south by the village limits of Pahala Wembuwa and Aswedduma; on the west by the village limits of Alutgantiriyagama, Talayagama, and Kudamigasagama.