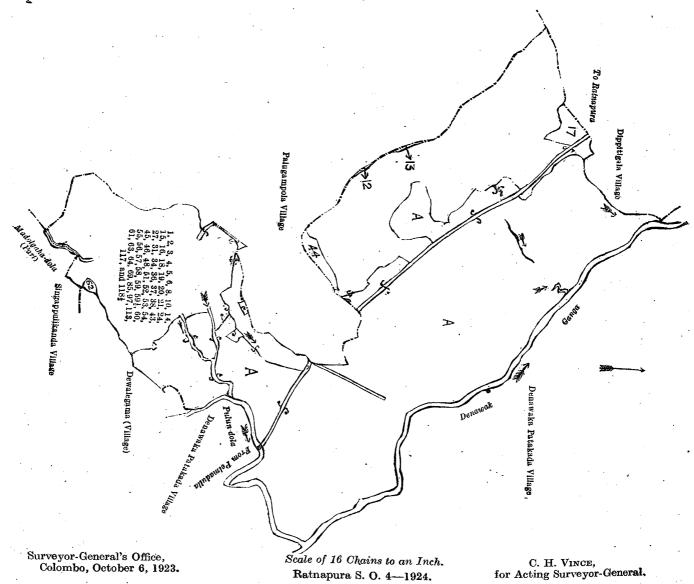

# Order under Section 4, Sub-section (1), of "The Waste Lands Ordinances of 1897, 1899, 1900, and 1903," declaring Land to be Crown Property.

In the matter of the lands commonly called or known as Gurumademukalana, Kanamediriyanketiyemukalana, Hunuwalamukalana, and Idiriminikele (exclusive of the stream passing through the lands), situate in the village of Hunuwala North, in the Helapalle pattu of the Meda korale of the Ratnapura District, in the Province of Sabaragamuwa, and of "The Waste Lands Ordinances of 1897, 1899, 1900, and 1903."

Whereas in pursuance of section 1 of the said Ordinances it was duly notified on the 25th day of June, 1920, that if no claim to the lands commonly called or known as Gurumademukalana, Kanamediriyanketiyemukalana, Hunuwalamukalana, and Idiriminikele (exclusive of the stream passing through the lands), situate in the village of Hunuwala North, in the Helapalle pattu of the Meda korale of the Ratnapura District, in the Province of Sabaragamuwa, containing in extent 2,819 acres 2 roods and 28 perches, and shown as lot 2 in block survey preliminary plan 200a and in the annexed diagram, was made to Mungo Tennent Archibald, Special Officer appointed under section 28 of the said Ordinances, within the period of three months from the date specified in such notice, such lands would be declared the property of the Crown, and dealt with on account of the Crown (vide Notice No. 7,559):

#### Description of the Lands referred to.

The lands commonly called or known as Gurumademukalana, Kanamediriyanketiyemukalana, Hunuwalamukalana, and Idiriminikele (exclusive of the stream passing through the lands), situate in the village of Hunuwala North, in the Helapalle pattu of the Meda korale of the Ratnapura District, in the Province of Sabaragamuwa, containing in extent 2,819 acres 2 roods and 28 perches, and shown as lot 2 in block survey preliminary plan 200A and in the annexed diagram, and bounded as follows: on the north by the village limit of Bambarabotuwa of the Uda pattu of the Nawadun korale, the village limit of Massenna of the Helauda pattu; on the east by the village limit of Opanake, part of Mahawella to be declared the property of the Crown under the Waste Lands Ordinances; on the south by the village limit of Hunuwala North (block survey preliminary plan 200), part of the Kumbure-ela to be declared the property of the Crown under the Waste Lands Ordinances, T. P.-279,619, Idiriminikanda (private), the Arambe-ela to be declared the property of the Crown under the Waste Lands Ordinances, the village limit of Hunuwala North (block survey preliminary plan 200); on the west by the village limit of Denawaka Udakada of the Udapattu of the Nawadun korale, Alankarapanguwemukalana (reservation for trigonometrical station) to be declared the property of the Crown under the Waste Lands Ordinances, the village limit of Denawaka Udakada of the Udapattu of the Nawadun korale, the village limit of Warigama of the Udapattu of the Nawadun korale, part of the Rada-dola to be declared the property of the Crown under the Waste Lands Ordinances, the village limit of Kuttapitiya of the Udapattu of the Kirindiela to be declared the property of the Crown under the Waste Lands Ordinances, part of the Kirindiela to be declared the Property of the Crown under the Waste Lands Ordinances, the village limit of Kuttapitiya of the Udapattu of the Nawadun korale, part of the Ramadun korale, part of the Crown under the Waste Lands Ordinances, the village limit of