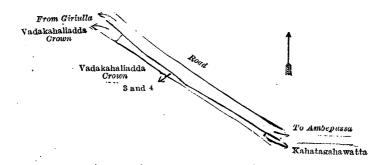

#### Colombo S. O. No. 44.

Order under Section 4, Sub-section (1), of "The Waste Lands Ordinances of 1897, 1899, 1900, and 1903," declaring Land to be Crown Property.

In the matter of the lands commonly called or known as Vadakahaliadda, cooly lines, Venivellewatta, &c., situate in the village of Kinadeniya, in the Udugaha pattuwa of the Hapitigam korale of the Negombo District, in the Western Province, and of "The Waste Lands Ordinances of 1897, 1899, 1900, and 1903."

Whereas in pursuance of section 1 of the said Ordinances it was duly notified on the 26th day of January, 1923, that if no claim to the lands commonly called or known as Vadakahaliadda, cooly lines, Venivellewatta, &c., situate in the village of Kinadeniya, in the Udugaha pattuwa of the Hapitigam korale of the Negombo District, in the Western Province, containing in extent 1 acre and 16·21 perches, and shown as lots 3, 4, 5, 14, 15, 16, 17, 25, 39, 40, and 41 in preliminary plan 16,170 and in the annexed diagrams, was made to Walter Terence Stace, Special Officer appointed under section 28 of the said Ordinances, within the period of three months from the date specified in such notice, such lands would be declared the property of the Crown, and dealt with on account of the Crown (vide Notice No. 8,269):

And whereas (1) Muna Seeni Ibrahim alias Sena Muna Seanna Seeni Ibrahim Naina made claim to the above-mentioned lots 3, 4, 5, and 25; and whereas Forester Obeyesekere on behalf of (2) Sir Solomon Christoffel Obeyesekere. made claim to the above-mentioned lots 14, 15, 16, 17, 39, 40, and 41; and whereas the said first claimant withdrew his claim to the above-mentioned lots 3, 4, 5, and 25 of this order; and whereas the said second claimant withdrew his claim to the above-mentioned lots 14, 15, 16, 17, 39, 40, and 41 of this order; I, Louis Lucien Hunter, Special Officer appointed under section 28 of the said Ordinances, under and by virtue of the powers vested in me in that behalf by section 4 of the said Ordinances, do hereby on this 15th day of October, 1923, order and declare, under section 4, sub-section (1), of the said Ordinances, that the said lands, as more fully described herein below, are the property of the Crown.

Description of the Lands referred to.

The following lots situate in the village of Kinadeniya, in the Udugaha pattuwa of the Hapitigam korale of the Negombo District, in the Western Province, as described in the annexed diagrams:—

and bounded as follows: on the north by the road from Giriulla to Ambepussa; on the east by the road from Giriulla to Ambepussa, Kahatagahawatta claimed by L. Gelis Appu and others; on the south by Kahatagahawatta claimed by L. Gelis Appu and others, Vadakahaliadda to be declared the property of the Crown under the Waste Lands Ordinances; n the west by Vadakahaliadda to be declared the property of the Crown under the Waste Lands Ordinances.

Surveyor-General's Office Colombo, August 9, 1923. Scale of 2 Chains to an Inch.

C. H. VINCE, for Surveyor-General.

Name of Land. 5 .. Cooly lines

II.—Preliminary plan 16,170.

Extent, A. R. P. 0 0 5.43

and bounded as follows: on the north, east, south, and west by Vadakahaliadda to be declared the property of the Crown under the Waste Lands Ordinances.