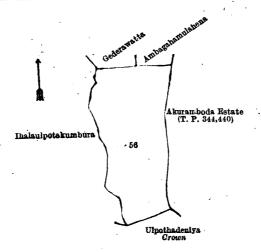

Surveyor-General's Office, Colombo, March 27, 1923.

Scale of 4 Chains to an Inch.

C. H. VINCE, for Surveyor-General.

III.—Block survey preliminary plan 36.

Lot. Name of Land. 56 .. Ulpothahena ...

Extent, A. R. P.

and bounded as follows: on the north by Gederawatta sold to Wattedurayalagegedera Malhonda and another under the Waste Lands Ordinances, Ambagahamulahena sold to Wattedurayalagegedera Malhonda and another under the Waste Lands Ordinances; on the east by the Akuramboda estate sold by the Crown (T. P. 344,440); on the south by Ulpothadeniya to be declared the property of the Crown under the Waste Lands Ordinances; on the west by Ihalaulpothakumbura claimed by Wattedurayalagegedera Rankira and another.