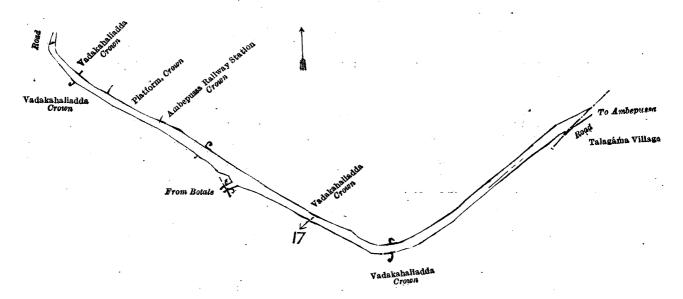

Surveyor-General's Offic. Colombo, August

hains to an Inch.

C. H. VINCE, for Surveyor-General. VI.—Preliminary plan 16,170.

Lot. Name of Land. 17 Road

Extent, A. R. P.

0 3 20

and bounded as follows: on the north by the road to Ambepussa, Vadakahaliadda to be declared the property of the Crown under the Waste Lands Ordinances, a platform to be declared the property of the Crown under the Waste Lands Ordinances, Ambepussa Railway Station to be declared the property of the Crown under the Waste Lands Ordinances, Vadakahaliadda to be declared the property of the Crown under the Waste Lands Ordinances; on the east by the village limit of Talagama, Vadakahaliadda to be declared the property of the Crown under the Waste Lands Ordinances; on the south by Vadakahaliadda to be declared the property of the Crown under the Waste Lands Ordinances; on the west by Vadakahaliadda to be declared the property of the Crown under the Waste Lands Ordinances.