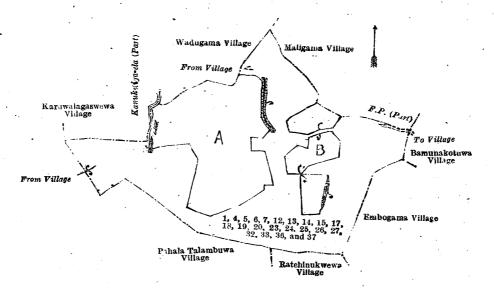

The notice required by section 1 of "The Waste Lands Ordinances of 1897, 1899, 1900, and 1903," having been duly published in manner prescribed by that section in respect of the above-named lands (vide Notice No. 8,369), and no claim having been made to the said lands or to any interest therein within the period of three months from the date specified in the said notice, I, Paikiasothy Saravanamuttu, Additional Assistant Government Agent, Colombo District, under and by virtue of the powers vested in me in that behalf by section 2 of the said Ordinances, do hereby on this 22nd day of October, 1923, order and declare that the said lands, as more fully described herein below, situate in the village of Panaluwa, in Meda pattuwa in the Hewagam korale of the Colombo District, in the Western Province, and shown as lots 1, 2, 3, 4, 5, 6, 8, 9, 10, 11, 12, 14, 15, 16, 17, and 18 in preliminary plan 17,545 and in the annexed diagrams, and containing in extent about 53 acres 1 rood and 14 perches, are the property of the Crown.

#### Description of the Lands referred to.

The following lots situated in the village of Panaluwa, in Meda pattuwa of the Hewagam korale, in the Colombo District of the Western Province, as described in the annexed diagrams:—

#### I.—Preliminary plan 17,545.

|     |                        |            |           |    |    |    | J 1  | <br>                                |               |            |    |    |
|-----|------------------------|------------|-----------|----|----|----|------|-------------------------------------|---------------|------------|----|----|
| Lot | Name of $I$            | Land.      | Extent,   | A. | R. | Р. | Lot. | Name of Land.                       | Extent,       | A.         | R. | P. |
| 1   | <br>Aggonehena alias I | Nabiritht! | halanda   | 3  | 2  | 17 | 14   | <br>Pallekumburadeniya              |               | 3          | 0  | 17 |
| 2   | <br>Aggonehena         |            |           | 4  | ø  | 2  | 15   | <br>Galwalamullelanda               |               | 6          | 1  | 3  |
| 3   | <br>Do. (reservation   | on along   | footpath) | 0  | 3  | 20 | 16   | <br>*Do                             |               | 8          | 0  | 6  |
| 4.  | <br>$\mathbf{Do.}$     |            | • • •     | 3  | 3  | 10 | 17   | <br>Mariyapolalanda alias Nabiritht | ha-           |            |    |    |
| 5   | <br>$\mathbf{Do.}$     |            | ,         | 1  | 1  | 22 |      | landa                               |               | 6          | 1  | 13 |
| 6   | <br>Do.                |            | • •       | 2  | 0  | 19 | 18   | <br>Do. (reservation for means      | $\mathbf{of}$ |            |    |    |
| 9   | <br>Hatanagedeniyalar  | ıda        |           | 2  | 2  | 11 |      | access)                             | 0.00          | 0          | 0  | 18 |
| 10  | <br>Nabiriththalanda   |            |           | 4  | 1  | 5  | ٠,   |                                     | -             |            |    | {  |
| 11  | <br>Pallekumbura       |            |           | 3  | 2  | 16 |      |                                     | ŧ             | <b>i</b> 1 | 2  | 10 |
| 12  | <br>Do.                |            |           | 1  | 1  | 31 | 1    | •                                   |               |            |    | )  |

and bounded as follows: on the north by the land called Barawa claimed by the Crown; on the east by backwater, Barawa claimed by the Crown, Nabiriththalanda claimed by the Crown, Barawa claimed by the Crown, Barawadeniya claimed by the Crown, and Mariyapolakumbura claimed by the Crown; on the south by land depicted in title plan No. 297,015, Hatanagedeniya claimed by the Crown (P. P. 17,545/7), Galwalamullelanda claimed by the Crown (P. P. 16,596/2), and land depicted in title plan No. 319,514; and on the west by Attanapolalanda or Deniyayelanda, Crown reservation (P. P. 16,992/2), Attanapolalanda or Deniyayelanda claimed by the Crown (P. P. 16,992/1), Kahatagahawatta claimed by J. Jayasuriya, Aggonedeniya claimed by the Crown, land depicted in title plan No. 321,581, Akgonehena Crown reservation (P. P. 16,196/2), land depicted in title plan No. 291,291, Galwalagodella claimed by the Crown (P. P. 17,545/13), land depicted in title plan No. 291,291, Kolanikumbura claimed by A. Babappu and others, backwater and Barawa claimed by the Crown.