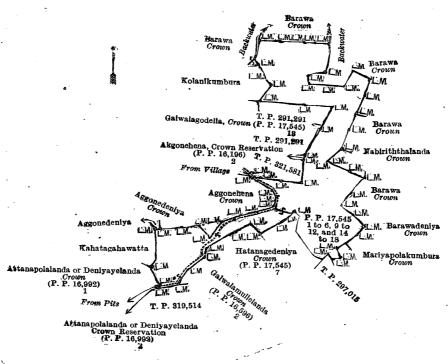

# Order under Section 2 of "The Waste Lands Ordinances of 1897, 1899, 1900, and 1903," declaring Land to be Crown Property.

In the matter of the lands commonly called or known as Aggonehena alias Nabiriththalanda, Aggonehena, Hatanagedeniyalanda, Nabiriththalanda, Pallekumbura, Pallekumburedeniya, Galwalamullelanda, Mariyapolalanda alias Nabiriththalanda, and Hatanagedeniyelanda, situate in the village of Panaluwa, in Meda pattuwa in the Howagam korale of the Colombo District, in the Western Province, and of "The Waste Lands Ordinances of 1897, 1899, 1900, and 1903."

The notice required by section 1 of "The Waste Lands Ordinances of 1897, 1899, 1900, and 1903," having been duly published in manner prescribed by that section in respect of the above-named lands (vide Notice No. 8,369), and no claim having been made to the said lands or to any interest therein within the period of three months from the date specified in the said notice, I, Paikiasothy Saravanamuttu, Additional Assistant Government Agent, Colombo District, under and by virtue of the powers vested in me in that behalf by section 2 of the said Ordinances, do hereby on this 22nd day of October, 1923, order and declare that the said lands, as more fully described herein below, situate in the village of Panaluwa, in Meda pattuwa in the Hewagam korale of the Colombo District, in the Western Province, and shown as lots 1, 2, 3, 4, 5, 6, 8, 9, 10, 11, 12, 14, 15, 16, 17, and 18 in preliminary plan 17,545 and in the annexed diagrams, and containing in extent about 53 acres 1 rood and 14 perches, are the property of the Crown.

#### Description of the Lands referred to.

The following lots situated in the village of Panaluwa, in Meda pattuwa of the Hewagam korale, in the Colombo District of the Western Province, as described in the annexed diagrams:—

#### I.—Preliminary plan 17,545.

|     |                        |            |           |    |    |    | J 1  | <br>                                |               |            |    |    |
|-----|------------------------|------------|-----------|----|----|----|------|-------------------------------------|---------------|------------|----|----|
| Lot | Name of $I$            | Land.      | Extent,   | A. | R. | Р. | Lot. | Name of Land.                       | Extent,       | A.         | R. | P. |
| 1   | <br>Aggonehena alias I | Nabiritht! | halanda   | 3  | 2  | 17 | 14   | <br>Pallekumburadeniya              |               | 3          | 0  | 17 |
| 2   | <br>Aggonehena         |            |           | 4  | ø  | 2  | 15   | <br>Galwalamullelanda               |               | 6          | 1  | 3  |
| 3   | <br>Do. (reservation   | on along   | footpath) | 0  | 3  | 20 | 16   | <br>*Do                             |               | 8          | 0  | 6  |
| 4.  | <br>$\mathbf{Do.}$     |            | • • •     | 3  | 3  | 10 | 17   | <br>Mariyapolalanda alias Nabiritht | ha-           |            |    |    |
| 5   | <br>$\mathbf{Do.}$     |            | ,         | 1  | 1  | 22 |      | landa                               |               | 6          | 1  | 13 |
| 6   | <br>Do.                |            | • •       | 2  | 0  | 19 | 18   | <br>Do. (reservation for means      | $\mathbf{of}$ |            |    |    |
| 9   | <br>Hatanagedeniyalar  | ıda        |           | 2  | 2  | 11 |      | access)                             | 0.00          | 0          | 0  | 18 |
| 10  | <br>Nabiriththalanda   |            |           | 4  | 1  | 5  | ٠,   |                                     | -             |            |    | {  |
| 11  | <br>Pallekumbura       |            |           | 3  | 2  | 16 |      |                                     | ŧ             | <b>i</b> 1 | 2  | 10 |
| 12  | <br>Do.                |            |           | 1  | 1  | 31 | 1    | •                                   |               |            |    | )  |

and bounded as follows: on the north by the land called Barawa claimed by the Crown; on the east by backwater, Barawa claimed by the Crown, Nabiriththalanda claimed by the Crown, Barawa claimed by the Crown, Barawadeniya claimed by the Crown, and Mariyapolakumbura claimed by the Crown; on the south by land depicted in title plan No. 297,015, Hatanagedeniya claimed by the Crown (P. P. 17,545/7), Galwalamullelanda claimed by the Crown (P. P. 16,596/2), and land depicted in title plan No. 319,514; and on the west by Attanapolalanda or Deniyayelanda, Crown reservation (P. P. 16,992/2), Attanapolalanda or Deniyayelanda claimed by the Crown (P. P. 16,992/1), Kahatagahawatta claimed by J. Jayasuriya, Aggonedeniya claimed by the Crown, land depicted in title plan No. 321,581, Akgonehena Crown reservation (P. P. 16,196/2), land depicted in title plan No. 291,291, Galwalagodella claimed by the Crown (P. P. 17,545/13), land depicted in title plan No. 291,291, Kolanikumbura claimed by A. Babappu and others, backwater and Barawa claimed by the Crown.

Surveyor-General's Office, Colombo, June 2, 1922. Scale of 4 Chains to an Inch.

C. R. LUNDIE, for Surveyor-General.