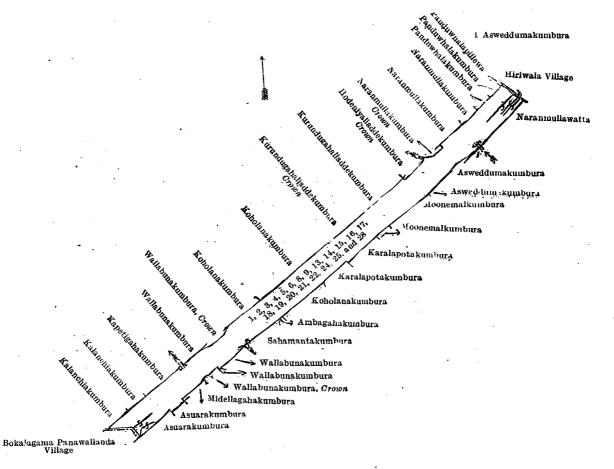

# Order under Section 2 of "The Waste Lands Ordinances of 1897, 1899, 1900, and 1903," declaring Land to be Crown Property.

In the matter of the lands commonly called or known as Wallabunapillewa, Kalanchiakumbura, &c., situate in the village of Bokalagama Ihalagama, in the Yatigaha pattuwa of the Hapitigam korale of the Negombo District, in the Western Province, and of "The Waste Lands Ordinances of 1897, 1899, 1900, and 1903."

The notice required by section 1 of "The Waste Lands Ordinances of 1897, 1899, 1900, and 1903," having been duly published in manner prescribed by that section in respect of the above-named lands (vide Notice No. 8,249), and no claim having been made to the said lands or to any interest therein within the period of three months from the date specified in the said notice, I, Louis Lucien Hunter, Special Officer appointed under section 28 of the said Ordinances, under and by virtue of the powers vested in me in that behalf by section 2 of the said Ordinances, do hereby on this 30th day of October, 1923, order and declare that the said lands, as more fully described herein below, situated in the village of Bokalagama Ihalagama, in the Yatigaha pattuwa of the Hapitigam korale of the Negombo District, in the Western Province, and shown as lots 1, 2, 3, 4, 5, 6, 8, 9, 13, 14, 15, 16, 17, 18, 19, 20, 21, 22, 24, 25, and 28 in preliminary plan 16,149 and in the annexed diagram, and centaining in extent 9 acres 1 rood and 19 perches, are the property of the Crown.

#### Description of the Lands referred to.

The following lots situate in the village of Bokalagama Ihalagama, in the Yatigaha pattuwa of the Hapitigam korale of the Negombo District, in the Western Province, as described in the annexed diagram:—

#### Preliminary plan 16,149.

| L   | ot. |       | Name of Land.     | Extent, A. R. P. | Lot. | Name of Land.     | Extent, A. R. P. |
|-----|-----|-------|-------------------|------------------|------|-------------------|------------------|
|     | l   |       | Wallabunapillewa  | 8 2 2 25         | 17   | Panduwhalapillewa | 0 0 2.75         |
|     | 2   |       | Kalanchiakumbura  | 0 0 0.87         | 18   | Naranmullawatta   | 0 0 0.68         |
|     | 3   |       | Do                | 0 0 1.25         | 19   | Do.               | 0 0 0 14         |
| 4   | £   |       | Kepitigahakumbura | 0 0 6.37         | 20   | Do                | 0 0 2            |
|     | 5   |       | Do                | 0 0 0.50         | 21   | Do.               | 0 0 2.37         |
| . ( | 3   |       | $\mathbf{Do}$ .   | 0 0 0.87         | 22   | Do                | 0 0 1            |
| į   | 3   | • • • | Koholanakumbura   | 0 0 25.75        | 24   | Wallabunapillewa  | 0 0 5            |
|     | )   |       | <b>Do.</b>        | 0 1 29 37        | 25   | Koholanakumbura   | 0 0 0.78         |
| 13  | }   |       | Naranmullakumbura | 0 0 1.75         | 28   | Asuarakumbura     | 0 0 1.50         |
| 14  | į.  |       | Do.               | . 0 0 0 93       |      |                   |                  |
| 1.  | , · |       | Panduwhalakumbura | . 0 0 6:62       |      | •                 | 9 1 19 0         |
| 16  | 3   |       | Do                | 0 0 6.25         |      |                   |                  |

and bounded as follows: on the north by Kurundugahaliaddekumbura to be declared the property of the Crown under the Waste Lands Ordinances, Kurundugahaliaddekumbura claimed by L. Setua and another, Hodeniyaliaddekumbura to be declared the property of the Crown under the Waste Lands Ordinances, Naranmullakumbura to be declared the property of the Crown under the Waste Lands Ordinances, Naranmullakumbura claimed by L. Setua and another, Jaranmullakumbura claimed by S. Romanis Silva, Panduwhalakumbura claimed by H. Buria, Panduwhalakumbura by S. Rapiel Appuhamy, Panduwhalapillewa claimed by S. Rapiel Appuhamy, the village limit of Hiriwala; of least by the village limit of Hiriwala, Naranmullakumbura claimed by D. J. Kulasekera, Asweddumakumbura claimed by M. Juwanis, Asweddumakumbura claimed by the Ceylon Government Railway, Asweddumakumbura claimed by M. Juwanis, Moonemalkumbura claimed by Liyanapedige Setua, Moonemalkumbura claimed by the Buddhist temple of Bokalagama Inalagama, Karalapotakumbura claimed by D. Halawaralalaga Allis Appu, Ambagahakumbura claime by A. Sobana, Sahamantakumbura claimed by Wagapedige Bandia and others, Wallabunakumbura to be declared the loperty of the Crown under the Waste Lands Ordinances, Midellagahakumbura claimed by H. Savaria, Asuarakumbura aachment by Handuakattiye Undiya) claimed by the Ceylon Government Railway, the village limit of Bokalagama, allanda; on the west by Kalanchiakumbura claimed by Marasinpedige Samaduwa and others, Kalanchiakumbura claimed by Balasiripedige Jayatuwa) claimed by the Ceylon Government Railway, the village limit of Bokalagama, allanda; on the west by Kalanchiakumbura claimed by Marasinpedige Samaduwa and others, Kalanchiakumbura claimed by Iaria, Wallabunakumbura claimed by M. Sobana and others, Wallabunakumbura to be declared the property nunder the Waste Lands Ordinances, Koholanakumbura claimed by L. Malluwa and others, Koholanakumbura to be declared the property

Surveyor-General's Office, Colombo, August 15, 1923. Scale of 8 Chains to an Inch.

C. H. VINCE, for Surveyor-General.

October 30, 1923.

L. L. HUNTER, Special Officer.