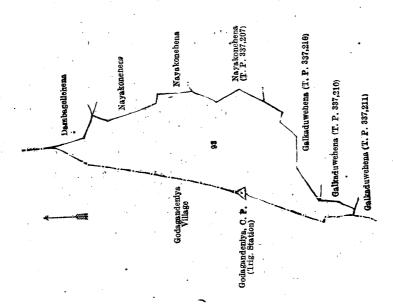

The notice required by section 1 of "The Waste Lands Ordinances of 1897, 1899, 1900, and 1903," having been duly published in manner prescribed by that section in respect of the above-named land (vide Notice No. 8,425), and no claim having been made to the said land or to any interest therein within the period of three months from the date specified in the said notice, I, Philip James Hudson, Special Officer appointed under section 28 of the said Ordinances, under and by virtue of the powers vested in me in that behalf by section 2 of the said Ordinances, do hereby on this 17th day of December, 1923, order and declare that the said land, as more fully described herein below, situate in the village of Udagama, in the Galboda pattu of the Galboda korale of the Kegalla District, in the Province of Sabaragamuwa, and shown as lot 93 in block survey preliminary plan 164 and in the annexed diagram, and containing in extent 3 acres 2 roods and 3 perches, is the property of the Crown.

#### Description of the Land referred to.

The land commonly called or known as Galandamukalana, situate in the village of Udagama, in the Galboda pattu of the Galboda korale of the Kegalla District, in the Province of Sabaragamuwa, containing in extent 3 acres 2 roods and 3 perches, shown as lot 93 in block survey preliminary plan 164 and in the annexed diagram; and bounded as follows: on the north by the village limit of Godagandeniya, Dambagollehena sold by the Crown; on the east by Nayakonehena (private), Nayakonehena (T. P. 337,207), Galkaduwehena (T. P. 337,210); on the south by Galkaduwehena (T. Ps. 337,210) and 337,211); on the west by the village limit of Godagandeniya.

Surveyor-General's Office, Colombo, August 14, 1923. Scale of 4 Chains to an Inch.

C. H. VINCE, for Surveyor-General.

December 17, 1923.

P. J. Hudson, Special Officer.