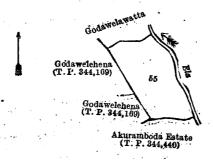

Surveyor-General's Office, Colombo, March 27, 1923. Scale of 4 Chains to an Inch.

C. H. VINCE, for Surveyor-General.

II.—Block survey preliminary plan 36.

Lot. Name of Land. Egodawattehena ...

Extent, A. R. P. 0 3 2

and bounded as follows: on the north by Godawelawatta claimed by Wattedurayalagegedera Bandiya and others, an ela; on the east by an ela; on the south by the Akuramboda estate sold by the Crown (T. P. 344,440); on the west by Godawelehena sold by the Crown (T. P. 344,169).

Surveyor-General's Office, Colombo, March 27, 1923.

Scale of 4 Chains to an Inch.

C. H. VINCE, for Surveyor-General.

III.—Block survey preliminary plan 36.

Lot. Name of Land. 56 .. Ulpothahena ...

Extent, A. R. P.