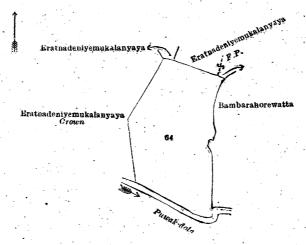

Whereas in pursuance of section 1 of the said Ordinances it was duly declared and notified on the 20th day of January, 1922, that if no claim to the land commonly called or known as Bambarahorewatta, situate in the village of Labugama (part of), in the Meda pattu of the Hewagam korale of the Colombo District, in the Western Province, containing in extent 2 acres and 24 perches, and shown as lot 64 in block survey preliminary plan 98 and in the annexed diagram, was made to Maxwell MacLagam Wedderburn, Special Officer appointed under section 28 of the said Ordinances, within the period of three months from the date specified in the said notice, such land would be declared the property of the Crown, and dealt with on account of the Crown (vide Notice No. 8,022):

And whereas Weerasinghe Mudiyanselage Herat Sinno made claim thereto, and I, Maxwell MacLagan Wedderburn, the aforesaid Special Officer, made due inquiry into such claim, and whereas the said claimant and I came to an agreement in writing dated the 31st day of May, 1922, concerning the said land, under section 4, sub-section (1), of the said Ordinances, whereby it was agreed that the said claimant should be declared the purchaser of the said land upon payment on or before the 31st day of July, 1922, to the Government Agent, at Colombo, of a sum of Rupees Thirty-five only (Rs. 35), as the purchase amount of the said land, and whereas the said amount has been duly paid by the said claimant he is hereby, in pursuance of the agreement aforementioned, declared to be the purchaser of the said land, as more fully described herein below.

Description of the Land referred to.

The land commonly called or known as Bambarahorewatta, situate in the village of Labugama (part of), in the Meda pattu of the Hewagam korale of the Colombo District, in the Western Province, containing in extent 2 acres and 2 perches, shown as lot 64 in block survey preliminary plan 98 and in the annexed diagram, and bounded as follows on the north by Eratnadeniyemukalanyaya sold to Alawattege Don Pabilis Appuhamy under the Waste Lands Ordinance Eratnadeniyemukalanyaya sold to Weerasinghe Mudiyanselage Mudalihamy under the Waste Lands Ordinances; or east by Bambarahorewatta claimed by Wahumpurage Silinda, the Puwak-dola; on the south by the Puwak-dola; the west by Eratnadeniyemukalanyaya to be declared the property of the Crown under the Waste Lands Ordinate.

Surveyor-General's Office, Colombo, July 30, 1923.

Scale of 4 Chains to an Inch.

C. H. VINCE, for Surveyor-General.

October 26, 1923.

M. M. WEDDERBURN, Special Officer.