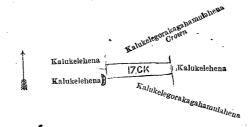

### Kegalla S. O. No. 499.

Order under Section 4, Sub-section (1), of "The Waste Lands Ordinances of 1897, 1899, 1900, and 1903."

In the matter of the land commonly called or known as Kalukelegorakagahamulahena, situate in the village of Parape, in the Kinigoda korale of the Kegalla District, in the Province of Sabaragamuwa, and of "The Waste Lands Ordinances of 1897, 1899, 1900, and 1903."

Whereas in pursuance of section 1 of the said Ordinances it was duly declared and notified on the 17th day of October, 1913, that if no claim to the land commonly called or known as Kalukelegorakagahamulahena, situate in the village of Parape, in the Kinigoda korale of the Kegalla District, in the Province of Sabaragamuwa, containing in extent 3 roods and 6 perches, and shown as lot 17ck in block survey preliminary plan 96 and in the annexed diagram, was made to Ralph Marcus Meaburn Worsley, Special Officer appointed under section 28 of the said Ordinances, within the period of three months from the date specified in the said notice, such land would be declared the property of the Crown, and dealt with on account of the Crown (vide Notice No. 5,030):

And whereas Rajakannala Kiribaiya made claim thereto, and Ralph Marcus Meaburn Worsley, Thomas Graham Willett, Howard Orme Fox, Maxwell MacLagan Wedderburn, and Frederick Lewis, Special Officers appointed under section 28 of the said Ordinances, made due inquiry into such claim; and whereas the said claimant and Howard Orme Fox, one of the aforesaid Special Officers, came to an agreement in writing dated the 14th day of April, 1920, concerning the said land, under section 4, sub-section (1), of the said Ordinances, whereby it was agreed that the said claimant should be declared the purchaser of the said land, upon payment on or before the 14th day of June, 1920, to the Assistant Government Agent at Kegalla or to the Settlement Officer, of a sum of Rupees Twelve only (Rs. 12), as the purchase amount of the said land; and whereas the said amount has been duly paid by the said claimant, he is hereby, in pursuance of the agreement aforementioned, declared to be the purchaser of the said land, as more fully described herein below.

#### Description of the Land referred to.

The following lot situate in the village of Parape, in the Kinigoda korale of the Kegalla District, in the Province of Sabaragamuwa, as described in the annexed diagram:—

Block survey preliminary plan 96.

Lot. Name of Land. 17ck ... Kalukelegorakagahamulahena Extent, A. R. P. 0 3 6

and bounded as follows: on the north by Kalukelegorakagahamulahena to be declared the property of the Crown under the Waste Lands Ordinances; on the east by Kalukelehena sold to Warusamana Dewayalage Kira and others under the Waste Lands Ordinances; on the south by Kalukelegorakagahamulahena sold to Rajakannale Dingiri and others under the Waste Lands Ordinances; on the west by Kalukelehena sold to Pillagedara Amangira under the Waste Lands Ordinances, Kalukelehena sold to Rajakannale Kiri Baiya under the Waste Lands Ordinances.

Surveyor-General's Office, Colombo, December 15, 1922. Scale of 8 Chains to an Inch.

C. H. VINCE, for Surveyor-General.

October 1, 1923.

M. M. WEDDERBURN, 23. Special Officer.

The consent of His Excellency the Governor has been obtained to the publication of the above order under section 4, (2) of the said Ordinances.