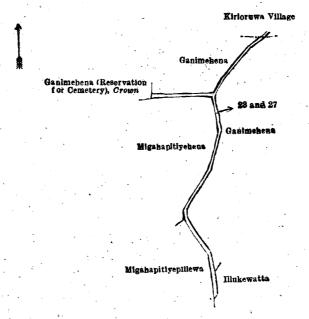

|      |     |              |              | 1.—Bloc | k surv | ey preli | iminary p | olan 36. |     |      |        |    |          |
|------|-----|--------------|--------------|---------|--------|----------|-----------|----------|-----|------|--------|----|----------|
| Lot. |     | Name         | of Land.     | :       |        | • •      |           |          |     | Exte | nt, A. | R. | P.       |
| 23   |     | Footpath     | • •          |         |        | 7        |           |          |     |      | 0      | 0  | 22       |
| 27   | ••• | Dewata (path | to cemetery) |         | • •    |          | . ••      |          | • • |      | 0      | 0  | 8        |
|      |     |              |              |         |        |          |           |          |     |      |        |    | <u> </u> |
|      |     |              |              |         |        |          |           | •        |     |      | 0      | Δ  | 30       |

and bounded as follows: on the north by Ganimehena sold to Wattedurayalagegedara Appu and another under the Waste Lands Ordinances, the village limit of Kirioruwa; on the east by Ganimehena sold to Wattedurayalagegedara Appu and another under the Waste Lands Ordinances, Illukewatta claimed by Wattedurayalagegedara Kiriya; on the south by Illukewatta claimed by Wattedurayalagegedara Kiriya; on the west by Migahapitiyepillewa sold by the Crown, Migahapitiyehena sold to Wattedurayalagegedara Sundara and others under the Waste Lands Ordinances, Ganimehena (reservation for cemetery) to be declared the property of the Crown under the Waste Lands Ordinances.