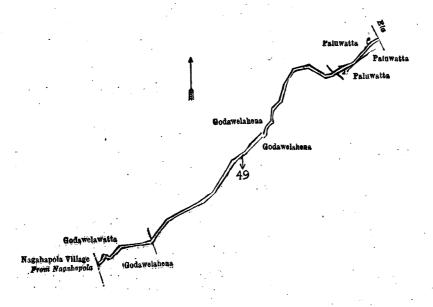

Surveyor-General's Office, Colombo, March 27, 1923.

Scale of 8 Chains to an Inch.

C. H. VINCE, for Surveyor-General.

III.—Block survey preliminary plan 36.

Lot. Name of Land. 49 .. Footpath ..

Extent, A. R. P. 0 0 32

and bounded as follows: on the north by Godawelahena sold by Crown, Paluwatta claimed by Wattedurayalayegedara Malhonda and others; on the east by an ela, Paluwatta claimed by Wattedurayalayegedara Malhonda and others, Godawelahena sold by Crown; on the south by Godawelahena sold by Crown, Godawelahena (private); on the west by the village limit of Nagahapola, Godawelawatta claimed by Durayalagegedara Dingiri and others, Godawelahena sold by Crown.

Surveyor-General's Office, Colombo, October 15, 1920. Scale of 4 Chains to an Inch.

F. J. SALMON, for Acting Surveyor-General.

IV.—Block survey preliminary plan 36.

Lot. Name of Land. 57 .. Ulpothadeniya ...