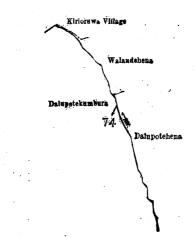

#### [For Diagram see page 117.]

|     | , | п.—в                           | lock surve | ey preli | minary p   | lan 36. |       |        |     |          |
|-----|---|--------------------------------|------------|----------|------------|---------|-------|--------|-----|----------|
| Lot | • | Name of Land.                  |            | • •      | -          |         | Exter | at, a. | R.  | P.       |
| 36  |   | Dallandemukalana               |            |          |            | • •     |       | 31     | 1 3 | 39       |
| 60  |   | Imbulgahamulahena (reservation | for ela)   |          | <i>:</i> . | ••      |       | 3      | 3   | 5        |
| 61  |   | Dalupotehena ( do.             | • )        |          | • •        |         |       | 0      | 2 : | 35       |
| 62  |   | Etadambagahayayehena (do.      | )          |          |            | • •     |       | 3      | 0   | 16       |
| 64  |   | Do                             | ••         |          |            | ••      | • •   | 29     | 2   | 13       |
| 65  |   | Kahatagahamula-anga-ela        |            |          | • •        |         |       | . 0    | 1 : | 24       |
|     |   |                                |            |          |            |         |       |        |     | <u> </u> |
|     |   |                                |            |          |            |         |       | 69     | 0   | 12       |

Surveyor-General's Office, Colombo, March 27, 1923.

Scale of 4 Chains to an Inch.

C. H. VINCE, for Surveyor-General.

and bounded as follows: on the north by the village limit of Kirioruwa; on the east by the village limit of Kirioruwa; on the south by the village limit of Akuramboda, the village limit of Kotanepola: on the west by Imbulgahamulayayehena sold to The Ceylon Consolidated Estates (1920), Limited, care of Aitken, Spence & Company, under the Waste Lands Ordinances, Dalupotehena sold to Wattedurayalage Tikira and others under the Waste Lands Ordinances, Dalupotewatta sold by the Crown, Dalupotekumbura claimed by Wattedurayalagegedara Kiriya, Dalupotehena to be declared the property of the Crown under the Waste Lands Ordinances, Dalupotehena sold by the Crown (T. P. 343,988), Walandehena sold by the Crown (T. P. 343,989), the village limit of Kirioruwa.