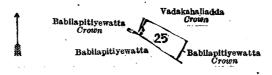

Surveyor-General's Office, Colombo, August 9, 1923. Scale of 2 Chains to an Inch.

C. H. VINCE, for Surveyor-General.

Name of Land. 25 ... Boutique

VII.—Preliminary plan 16,170.

Extent, A. R. P. . . 0 0 6.37

and bounded as follows: on the north by Vadakahaliadda to be declared the property of the Crown under the Waste Lands Ordinances; on the east by Vadakahaliadda to be declared the property of the Crown under the Waste Lands Ordinances, Babilapitiyewatta to be declared the property of the Crown under the Waste Lands Ordinances; on the south by Babilapitiyewatta to be declared the property of the Crown under the Waste Lands Ordinances, Babilapitiyewatta claimed by S. M. C. Sena Ibrahim Naina; on the west by Babilapitiyewatta claimed by S. M. C. Sena Ibrahim Naina, Babilapitiyewatta to be declared the property of the Crown under the Waste Lands Ordinances, Vadakahaliadda to be declared the property of the Crown under the Waste Lands Ordinances.