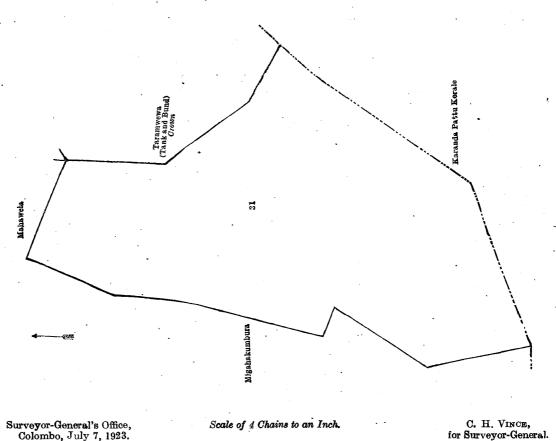

and bounded as follows : on the north by a part of Kolamunuoya (the village limit of Akurana) ; on the east by the boundary of the Karandapattu korale, Galkarulandehena sold to Arthur Edward Clarence de Silva and another under the Waste Lands Ordinances, Kekirihenlanda sold to Arthur Edward Clarence de Silva and another under the Waste Lands Ordinances, Otehena sold to Arthur Edward Clarence de Silva and another under the Waste Lands Ordinances, Gallehepitiyekumbura claimed by Herat Mudiyanselage Punchirala and others, Otehena sold to Arthur Edward Clarence de Silva and another under the Waste Lands Ordinances; on the south by the boundary of the Karandapattu korale, the village limit of Ambalampitiya of the Kiniyama korale; on the west by the village limits of Ambalampitiya, Kossagama, and Ogodapola of the Kiniyama korale.

NOTE .- The following lots lying within the above-mentioned boundaries are excluded from this part of the order, and their aggregate acreage of 23 acres 3 roods and 33 perches is not included in the acreage of 142 acres 2 roods and 29 perches given above :---