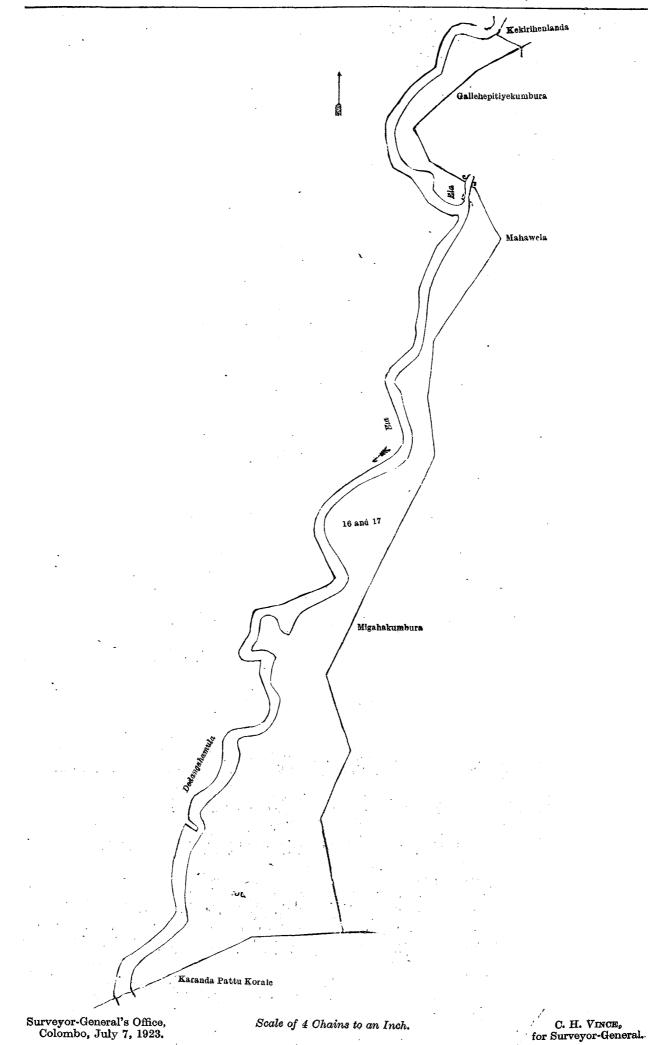

and bounded as follows : on the north by a part of Kolamunuoya (the village limit of Akurana) ; on the east by the boundary of the Karandapattu korale, Galkarulandehena sold to Arthur Edward Clarence de Silva and another under the Waste Lands Ordinances, Kekirihenlanda sold to Arthur Edward Clarence de Silva and another under the Waste Lands Ordinances, Otehena sold to Arthur Edward Clarence de Silva and another under the Waste Lands Ordinances, Gallehepitiyekumbura claimed by Herat Mudiyanselage Punchirala and others, Otehena sold to Arthur Edward Clarence de Silva and another under the Waste Lands Ordinances; on the south by the boundary of the Karandapattu korale, the village limit of Ambalampitiya of the Kiniyama korale; on the west by the village limits of Ambalampitiya, Kossagama, and Ogodapola of the Kiniyama korale.

NOTE .- The following lots lying within the above-mentioned boundaries are excluded from this part of the order, and their aggregate acreage of 23 acres 3 roods and 33 perches is not included in the acreage of 142 acres 2 roods and 29 perches given above :---