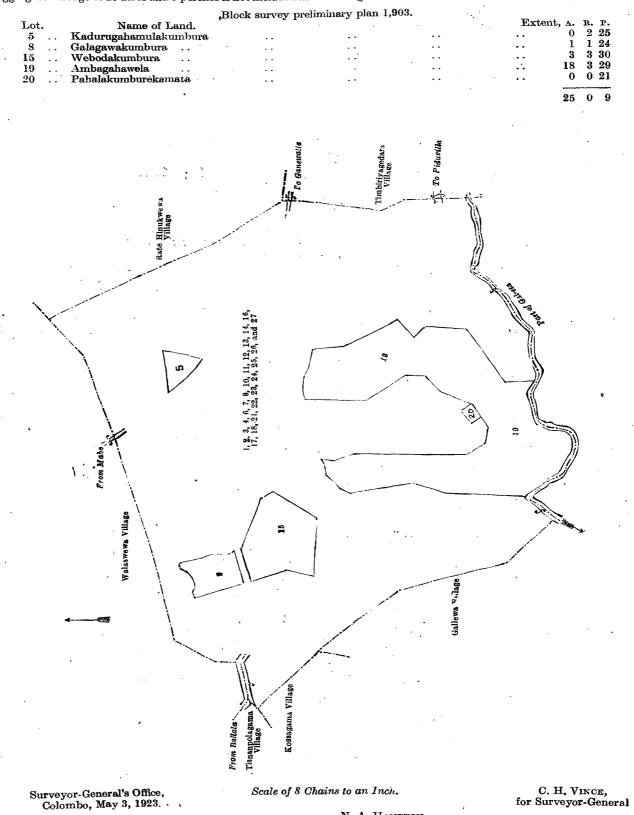

THE notice required by section 1 of "The Waste Lands Ordinances of 1897, 1899, 1900, and 1903," having been duly published in manner prescribed by that section in respect of the above-named lands (vide Notice No. 8,413), and no claim having been made to the said lands or to any interest therein within the period of three months from the date specified in the said notice, I, Norman Albert Hampton, Special Officer appointed under section 28 of the said Ordinances, under and by virtue of the powers vested in me in that behalf by section 2 of the said Ordinances, do hereby on this 3rd day of January, 1924, order and declare that the said lands, as more fully described herein below, situate in the village of Wadugama, in the Katuwana korale of the Wanni hatpattu of the Kurunegala District, in the North-Western Province, and shown as lots 1, 2, 3, 4, 6, 7, 9, 10, 11, 12, 13, 14, 16, 17, 18, 21, 22, 23, 24, 25, 26, and 27 in tlock survey preliminary plan 1,903 and in the annexed diagram, and containing in extent 106 acres 2 roods and 30 perches, are the property of the Crown.

#### Description of the Lands referred to.

The following lots situate in the village of Wadugama, in the Katuwana korale of the Wanni hatpattu of the Kurunegala District, in the North-Western Province, as described in the annexed diagram :-----

#### Block survey preliminary plan 1,903.

|            |                               |        |           | 1 6      |           | Junit | · [** | uit 1,000.                            |       |      |          |           |
|------------|-------------------------------|--------|-----------|----------|-----------|-------|-------|---------------------------------------|-------|------|----------|-----------|
| Lot.       | Name of Land.                 | Extent | , А.      | R.       | Р.        | Lot.  |       | Name of Land. Ex                      | ctent | , A. | R.       | р.        |
| 1.         | Kadurugahamulahena (railway   | 7 line |           |          |           | 16.   |       | Midellagahawewa (tank and bund)       |       | 2    | 3        | 9         |
| <i>v</i> • | and reservation)              | ••     | 4         | 0        | <b>29</b> | 17.   |       | Bogahahena                            | • •   | 0    | 0        | <b>24</b> |
| <b>2</b> . | Kadurugahamulawewa (tank and  | bund)  | 1         | 1        | <b>26</b> | 18 .  | •     | Paluwattehena                         |       | 0.   | 0        | <b>22</b> |
| . 3        | Kadurugahamulahena            | ••     | 0         | 1        | <b>13</b> | 21.   |       | Do                                    | • •   | 8    | 1        | 19        |
| 4.         | Nugagahamulahena              | • •    | 15        | 0        | 10        | 22 .  |       | Gansabhawa road                       |       | 2    | <b>2</b> | 38        |
| 6.         | Dangahamulahena               | ••     | <b>18</b> | <b>2</b> | 11        | 23 .  |       | Wadugamawewa (tank and bund)          |       | 3    | 0        | 15        |
| 7.         | Paluwattewewa (tank and bund) | )      | 0         | <b>2</b> | <b>23</b> | 24 .  |       | Talgahahena                           |       | 0    | 0        | <b>24</b> |
| 9.         | Paluwattehena                 | • •    | 4         | 0        | <b>22</b> | 25 .  |       | Talgahamulleyaya                      | ••    | 13   | 3        | 34        |
| 10 .       | Part of Gansabhawa road       | ••     | 0         | 0        | 14        | 26.   |       | Kumbukgahamulahena                    |       | 8    | 2        | 11        |
| 11.        | Galagawahena                  | • •    | 0         | 3        | 17        | 27 .  |       |                                       | ·     | 0    | 2        | 24        |
| 12.        | Galawewa (tank and bund)      | ••     | 2         | 1        | 16        |       |       | · · · · · · · · · · · · · · · · · · · | • •   |      |          |           |
| 13.        | Paluwattehena                 | ••     | 0         | 0        | <b>24</b> |       |       | •                                     |       | 106  | 2        | 30        |
| 14.        | .Do                           | ••     | 18        | 1        | 5         |       |       | · ·                                   |       |      |          | •         |
| 207        | *                             |        |           |          |           |       |       |                                       |       |      | сı       | ٠         |

СJ

}

and bounded as follows : on the north by the village limits of Tisnanpolagama and Walaswewa ; on the east by the village limits of Rate Hinukwewa and Timbiriyagedera ; on the south by part of Gal-ela (the village limit of Gallewa); on the west by the village limits of Gallewa, Kossagama, and Tisnanpolagama.

NOTE.—The following lots lying within the above-mentioned boundaries are excluded from this order, and their aggregate acreage of 25 acres and 9 perches is not included in the acreage of 106 acres 2 roods and 30 perches given above :—