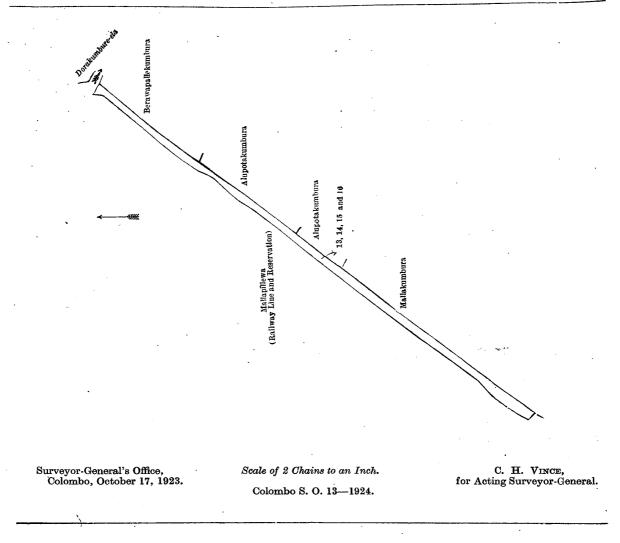

THE notice required by section 1 of "The Waste Lands Ordinances of 1897, 1899, 1900, and 1903," having been duly published in manner prescribed by that section in respect of the above named lands (vide Notice No. 8,415), and no claim having been made to the said lands or to any interest therein within the period of three months from the date specified in the said notice, I, Norman Albert Hampton, Special Officer appointed under section 28 of the said Ordinances, under and by virtue of the powers vested in me in that behalf by section 2 of the said Ordinances, do hereby on this 3rd day of January, 1924, order and declare that the said lands, as more fully described herein below, situate in the village of Kossagama, in the Katuwana korale of the Wanni hatpattu of the Kurunegala District in the North-Western Province, and shown as lots 1, 2, 3, 4, 5, 6, 7, 8, 24, 27, 28, 29, 31, and 32 in block survey preliminary plan 1,904 and in the annexed cliagram, and containing in extent 56 acres 3 roods and 24 perches, are the property of the Crown.

#### Description of the Lands referred to.

The following lots situate in the village of Kossagama, in the Katuwana korale of the Wanni hatpattu of the Kurunegala District, in the North-Western Province, as described in the annexed diagram :---

#### Block survey preliminary plan 1,904.

|     |    |                                    |       |        | -у <u>т</u> |            |     |     |                                     |        |           |          |           |
|-----|----|------------------------------------|-------|--------|-------------|------------|-----|-----|-------------------------------------|--------|-----------|----------|-----------|
| Lot |    | Name of Land. E                    | xtent | , A.   | R.          | Р.         | Lot |     | Name of Land.                       | Extent | , A.      | к.       | Р.        |
| 1   |    | Mylagahamulahena                   | • •   | $^{2}$ | 2           | 34         | 27  | • • | Pahalawewa (tank and bund)          | • •    | 3         | 1        | 18        |
| 2   |    | Gansabhawa road                    |       | 0      | <b>2</b>    | 31         | 28  | ••  | Pitaellahena (reservation for bund) |        | 0         | 0        | 12        |
| 3   | •• | Para-addarahena                    | ••    | 0      | . 3         | 37         | 29  | ••  | Kongahamulahena (reservation        | for    |           |          |           |
| 4   |    | Minor road                         |       | 2      | 0           | 10         |     |     | bund)                               |        | 0         | 0        | <b>24</b> |
| 5   |    | Wewaihalahena                      | ••    | 14     | <b>2</b>    | <b>22</b>  | 31  | ••  | Welapillewa                         |        | <b>27</b> | <b>2</b> | <b>34</b> |
| 6   |    | Minipittaniya (cemetery)           |       | 0      | 1           | 25         | 32  | ••  | Gala-ela (part of stream)           | ••     | 1         | 3        | 1         |
| 7   |    | Welapillewa (reservation for bund) | ••    | 0      | 0           | 18         | L   |     |                                     |        |           |          |           |
| 8   |    | Ihalawewa (tank and bund)          | ••`   | 0      | <b>2</b>    | <b>3</b> 6 |     |     |                                     |        | 56        | 3        | 24        |
| 24  | •• | Diyagilmekumbura                   | ••    | 1      | 2           | 2          |     |     |                                     |        |           |          |           |

and bounded as follows: on the north by the village limits of Tisnanpolagama and Wadugama; on the east by the village limits of Wadugama and Gallewa, part of Gala-ela (the village limit of Gallewa); on the south by a part of Gala-ela (the village limit of Gallewa); on the west by the village limit of Tammitagama.