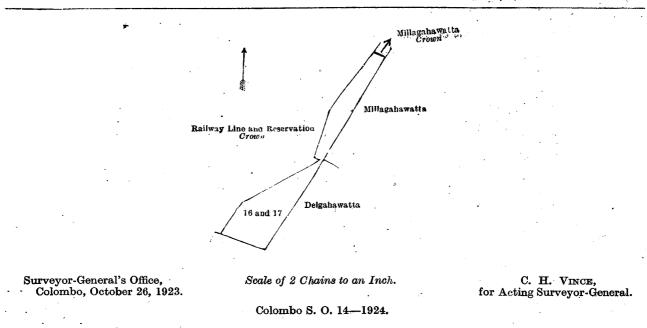

THE notice required by section 1 of "The Waste Lands Ordinances of 1897, 1899, 1900, and 1903," having been duly published in manner prescribed by that section in respect of the above named lands (vide Notice No. 8,415), and no claim having been made to the said lands or to any interest therein within the period of three months from the date specified in the said notice, I, Norman Albert Hampton, Special Officer appointed under section 28 of the said Ordinances, under and by virtue of the powers vested in me in that behalf by section 2 of the said Ordinances, do hereby on this 3rd day of January, 1924, order and declare that the said lands, as more fully described herein below, situate in the village of Kossagama, in the Katuwana korale of the Wanni hatpattu of the Kurunegala District in the North-Western Province, and shown as lots 1, 2, 3, 4, 5, 6, 7, 8, 24, 27, 28, 29, 31, and 32 in block survey preliminary plan 1,904 and in the annexed cliagram, and containing in extent 56 acres 3 roods and 24 perches, are the property of the Crown.

#### Description of the Lands referred to.

The following lots situate in the village of Kossagama, in the Katuwana korale of the Wanni hatpattu of the Kurunegala District, in the North-Western Province, as described in the annexed diagram :---

#### Block survey preliminary plan 1,904.

|     |    |                                    |       |        | -у <u>т</u> |            |     |     |                                     |        |           |          |           |
|-----|----|------------------------------------|-------|--------|-------------|------------|-----|-----|-------------------------------------|--------|-----------|----------|-----------|
| Lot |    | Name of Land. E                    | xtent | , A.   | R.          | Р.         | Lot |     | Name of Land.                       | Extent | , A.      | к.       | Р.        |
| 1   |    | Mylagahamulahena                   | • •   | $^{2}$ | 2           | 34         | 27  | • • | Pahalawewa (tank and bund)          | • •    | 3         | 1        | 18        |
| 2   |    | Gansabhawa road                    |       | 0      | <b>2</b>    | 31         | 28  | ••  | Pitaellahena (reservation for bund) |        | 0         | 0        | 12        |
| 3   | •• | Para-addarahena                    | ••    | 0      | . 3         | 37         | 29  | ••  | Kongahamulahena (reservation        | for    |           |          |           |
| 4   |    | Minor road                         |       | 2      | 0           | 10         |     |     | bund)                               |        | 0         | 0        | <b>24</b> |
| 5   |    | Wewaihalahena                      | ••    | 14     | <b>2</b>    | <b>22</b>  | 31  | ••  | Welapillewa                         |        | <b>27</b> | <b>2</b> | <b>34</b> |
| 6   |    | Minipittaniya (cemetery)           |       | 0      | 1           | 25         | 32  | ••  | Gala-ela (part of stream)           | ••     | 1         | 3        | 1         |
| 7   |    | Welapillewa (reservation for bund) | ••    | 0      | 0           | 18         | L   |     |                                     |        |           |          |           |
| 8   |    | Ihalawewa (tank and bund)          | ••`   | 0      | <b>2</b>    | <b>3</b> 6 |     |     |                                     |        | 56        | 3        | 24        |
| 24  | •• | Diyagilmekumbura                   | ••    | 1      | 2           | 2          |     |     |                                     |        |           |          |           |

and bounded as follows: on the north by the village limits of Tisnanpolagama and Wadugama; on the east by the village limits of Wadugama and Gallewa, part of Gala-ela (the village limit of Gallewa); on the south by a part of Gala-ela (the village limit of Gallewa); on the west by the village limit of Tammitagama.