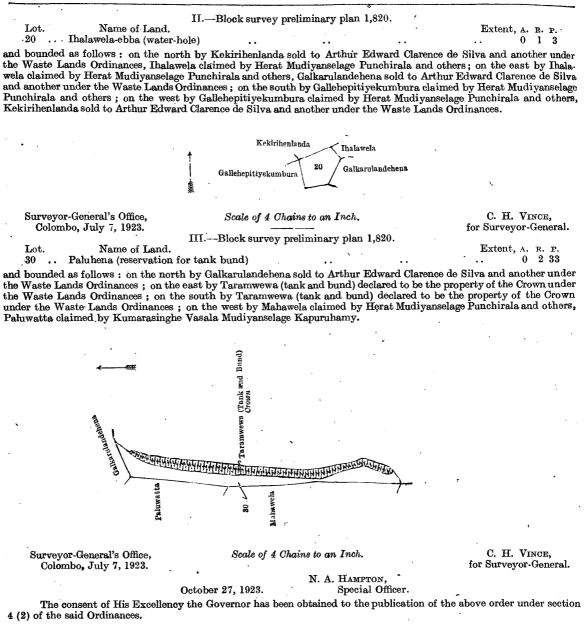

#### (Exclusive of the streams passing through the lands.)

and bounded as follows: on the north by Halambagahamulakele (reservation for oya) to be declared the property of the Crown under the Waste Lands Ordinances; on the east by the boundary of the Karandapattu korale; on the south by Mahapitiyehena (T. P. 348,642), Maragahamulawatta (T. P. 349,337), Mahapitiyehena (T. P. 348,642), Galkarulandehena (T. P. 350,905), Taramwewa (tank and bund) declared to be the property of the Crown under the Waste Lands Ordinances, Paluhena (reservation for tank bund) to be declared the property of the Crown under the Waste Lands Ordinances, Palu-, watta claimed by Kumarasinghe Vasala Mudiyanselage Kapuruhamy, Gallehepitiyekumbura claimed by Herat Mudiyanselage Fapuruhamy, Gallehepitiyekumbura claimed by Herat Mudiyanselage Punchirala and others, Ihalawele-ebba (water-hole) to be declared the property of the Crown under the Waste Lands Ordinances, Ihalawele claimed by Herat Mudiyanselage Punchirala and others, Ihalawele claimed claimed by Herat Mudiyanselage Punchirala and others,

and bounded as follows : on the north by a part of Kolamunuoya (the village limit of Akurana) ; on the east by the boundary of the Karandapattu korale, Galkarulandehena sold to Arthur Edward Clarence de Silva and another under the Waste Lands Ordinances, Kekirihenlanda sold to Arthur Edward Clarence de Silva and another under the Waste Lands Ordinances, Otehena sold to Arthur Edward Clarence de Silva and another under the Waste Lands Ordinances, Gallehepitiyekumbura claimed by Herat Mudiyanselage Punchirala and others, Otehena sold to Arthur Edward Clarence de Silva and another under the Waste Lands Ordinances; on the south by the boundary of the Karandapattu korale, the village limit of Ambalampitiya of the Kiniyama korale; on the west by the village limits of Ambalampitiya, Kossagama, and Ogodapola of the Kiniyama korale.