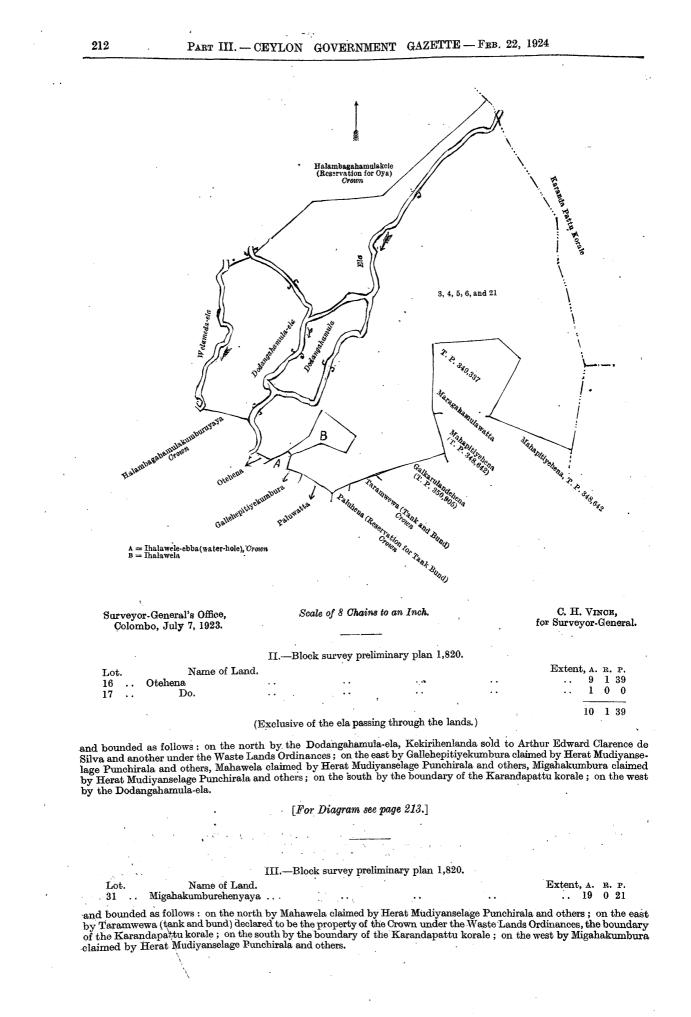

WHEREAS in pursuance of section 1 of the said Ordinances it was duly declared and notified on the 14th day of October. 1921, that if no claim to the lands commonly called or known as Kekirihenlandekele, Galkarulandehena, &c., situate in the village of Tarampitiya, in the Giratalane korale of the Dewamedi hatpattu of the Kurunegala District, in the North-Western Province, containing in extent 105 acres 2 roods and 9 perches, and shown as lots 3, 4, 5, 6, 21, 16, 17, the North-Western Province, lagor province and in the summary diagrams was made to Norman Albert Harbitron

and 31 in block survey preliminary plan 1,820 and in the annexed diagrams, was made to Norman Albert Hampton, Special Officer appointed under section 28 of the said Ordinances, within the period of three months from the date specified in the said notice, such lands would be declared the property of the Crown, and dealt with on account of the Crown (*vide* Notice No. 7,971):

Notice No. 7,971): And whereas Arthur de Silva on behalf of (1) Arthur Edward Clarence de Silva (minor) and (2) George Simon Charles de Silva (minor) made claim thereto, and I, Norman Albert Hampton, the aforesaid Special Officer, made due nquiry into such claim; and whereas the said Arthur de Silva, as the duly appointed guardian over the said 1st and 2nd minor claimants, and I came to an agreement in writing dated the 10th day of January, 1923, concerning the said lands, under section 4, sub-section (1), of the said Ordinances, whereby it was agreed that the said (1) Arthur Edward Clarence de Silva and (2) George Simon Charles de Silva should be declared the purchasers of the said lands, upon payment on orbefore the 10th day of April, 1923, to the Settlement Officer, of a sum of Rupees One thousand Six hundred and Eighty-nine cnly (Rs. 1,689), as the purchase amount of the said lands; and whereas the date for payment was extended to the 10th day of June, 1923; and whereas the said amount has been paid within the extended time, the said (1) Arthur Edward Clarence de Silva and (2) George Simon Charles de Silva are hereby, in pursuance of the agreement aforementioned, declared to be the purchasers of the said lands, as more fully described herein below.

I.-Block survey preliminary plan 1,820.

| $\mathbf{Lot}$ |     | Name of La                 | ind.       |   | Extent, | A. | R. P.    | Lot. | Name of        | Land. | • • | Exten | t, A. R. P. |
|----------------|-----|----------------------------|------------|---|---------|----|----------|------|----------------|-------|-----|-------|-------------|
| - 3            | • • | Kekirihenlandekele         | ·• •       | 1 |         | 11 | 1 19     | 21   | Kekirihenlanda |       | · - | • .•  | 2 1 18      |
| 4              |     | Galkarulandehena           | <b>.</b> . |   |         | 49 | $2 \ 18$ | •    |                |       |     | · · · |             |
| 5              | · . | <b>Kekirihenlandeke</b> le |            |   | •••     | 3  | $1 \ 16$ |      |                |       | -   |       | 75 3 29     |
| 6              | ••• | Do.                        | ••         |   |         | 9  | 0 38     |      |                | . ′   | -   |       |             |
|                |     |                            | -          |   |         |    |          |      |                |       | (   | A     |             |

#### (Exclusive of the streams passing through the lands.)

and bounded as follows: on the north by Halambagahamulakele (reservation for oya) to be declared the property of the Crown under the Waste Lands Ordinances; on the east by the boundary of the Karandapattu korale; on the south by Mahapitiyehena (T. P. 348,642), Maragahamulawatta (T. P. 349,337), Mahapitiyehena (T. P. 348,642), Galkarulandehena (T. P. 350,905), Taramwewa (tank and bund) declared to be the property of the Crown under the Waste Lands Ordinances, Paluhena (reservation for tank bund) to be declared the property of the Crown under the Waste Lands Ordinances, Palu-, watta claimed by Kumarasinghe Vasala Mudiyanselage Kapuruhamy, Gallehepitiyekumbura claimed by Herat Mudiyanselage Fapuruhamy, Gallehepitiyekumbura claimed by Herat Mudiyanselage Punchirala and others, Ihalawele-ebba (water-hole) to be declared the property of the Crown under the Waste Lands Ordinances, Ihalawele claimed by Herat Mudiyanselage Punchirala and others, Ihalawele claimed claimed by Herat Mudiyanselage Punchirala and others,