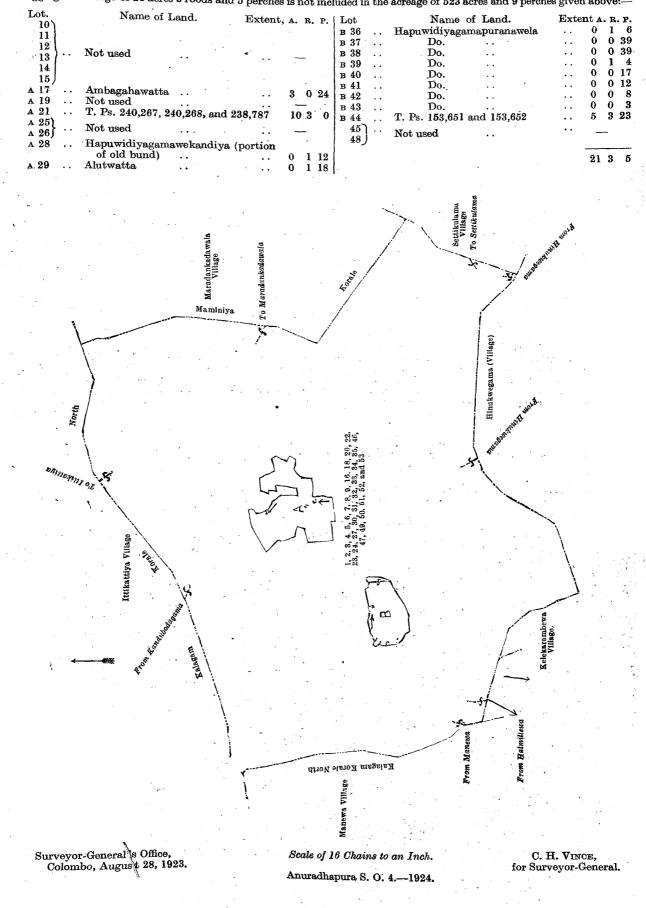

THE notice required by section 1 of "The Waste Lands Ordinances of 1897, 1899, 1900, and 1903," having been duly published in manner prescribed by that section in respect of the above-named lands (vide Notice No. 8,413), and no claim having been made to the said lands or to any interest therein within the period of three months from the date specified in the said notice, I, Norman Albert Hampton, Special Officer appointed under section 28 of the said Ordinances, under and by virtue of the powers vested in me in that behalf by section 2 of the said Ordinances, do hereby on this 3rd day of January, 1924, order and declare that the said lands, as more fully described herein below, situate in the village of Wadugama, in the Katuwana korale of the Wanni hatpattu of the Kurunegala District, in the North-Western Province, and shown as lots 1, 2, 3, 4, 6, 7, 9, 10, 11, 12, 13, 14, 16, 17, 18, 21, 22, 23, 24, 25, 26, and 27 in tlock survey preliminary plan 1,903 and in the annexed diagram, and containing in extent 106 acres 2 roods and 30 perches, are the property of the Crown.

#### Description of the Lands referred to.

The following lots situate in the village of Wadugama, in the Katuwana korale of the Wanni hatpattu of the Kurunegala District, in the North-Western Province, as described in the annexed diagram :-----

#### Block survey preliminary plan 1,903.

|            |                               |        |           | 1 6      |           | Junit | · [** | uit 1,000.                            |       |      |          |           |
|------------|-------------------------------|--------|-----------|----------|-----------|-------|-------|---------------------------------------|-------|------|----------|-----------|
| Lot.       | Name of Land.                 | Extent | , А.      | R.       | Р.        | Lot.  |       | Name of Land. Ex                      | ctent | , A. | R.       | р.        |
| 1.         | Kadurugahamulahena (railway   | 7 line |           |          |           | 16.   |       | Midellagahawewa (tank and bund)       |       | 2    | 3        | 9         |
| <i>v</i> • | and reservation)              | ••     | 4         | 0        | <b>29</b> | 17.   |       | Bogahahena                            | • •   | 0    | 0        | <b>24</b> |
| <b>2</b> . | Kadurugahamulawewa (tank and  | bund)  | 1         | 1        | <b>26</b> | 18 .  | •     | Paluwattehena                         |       | 0.   | 0        | <b>22</b> |
| . 3        | Kadurugahamulahena            | ••     | 0         | 1        | <b>13</b> | 21.   |       | Do                                    | • •   | 8    | 1        | 19        |
| 4.         | Nugagahamulahena              | • •    | 15        | 0        | 10        | 22 .  |       | Gansabhawa road                       |       | 2    | <b>2</b> | 38        |
| 6.         | Dangahamulahena               | ••     | <b>18</b> | <b>2</b> | 11        | 23 .  |       | Wadugamawewa (tank and bund)          |       | 3    | 0        | 15        |
| 7.         | Paluwattewewa (tank and bund) | )      | 0         | <b>2</b> | <b>23</b> | 24 .  |       | Talgahahena                           |       | 0    | 0        | <b>24</b> |
| 9.         | Paluwattehena                 | • •    | 4         | 0        | <b>22</b> | 25 .  |       | Talgahamulleyaya                      | ••    | 13   | 3        | 34        |
| 10 .       | Part of Gansabhawa road       | ••     | 0         | 0        | 14        | 26.   |       | Kumbukgahamulahena                    |       | 8    | 2        | 11        |
| 11.        | Galagawahena                  | • •    | 0         | 3        | 17        | 27 .  |       |                                       | ·     | 0    | 2        | 24        |
| 12.        | Galawewa (tank and bund)      | ••     | 2         | 1        | 16        |       |       | · · · · · · · · · · · · · · · · · · · | • •   |      |          |           |
| 13.        | Paluwattehena                 | ••     | 0         | 0        | <b>24</b> |       |       | •                                     |       | 106  | 2        | 30        |
| 14.        | .Do                           | ••     | 18        | 1        | 5         |       |       | · ·                                   |       |      |          | •         |
| 207        | *                             |        |           |          |           |       |       |                                       |       |      | сı       | ٠         |

СJ

}

and bounded as follows : on the north by the village limits of Tisnanpolagama and Walaswewa ; on the east by the village limits of Rate Hinukwewa and Timbiriyagedera ; on the south by part of Gal-ela (the village limit of Gallewa); on the west by the village limits of Gallewa, Kossagama, and Tisnanpolagama.

NOTE.—The following lots lying within the above-mentioned boundaries are excluded from this order, and their aggregate acreage of 25 acres and 9 perches is not included in the acreage of 106 acres 2 roods and 30 perches given above :—