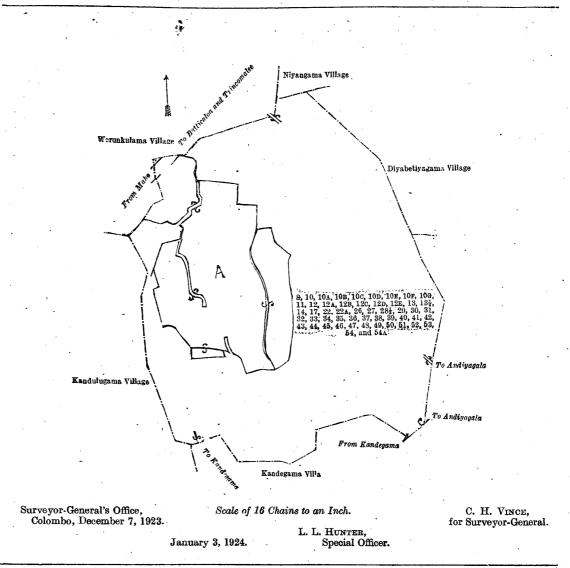

#### Kurunegala S. O. No. 3,468.

Order under Section 2 of "The Waste Lands Ordinances of 1897, 1899, 1900, and 1903," declaring Land to be Crown Property.

In the matter of the lands commonly called or known as Kadurugahamulahena ( ailway line and reservation), Kadurugahamulawewa ('ank and bund), &c., situate in the village of Wadugama, in the Katuwana korale of the Wanni hatpattu of the Kurunegala District, in the North-Western Province, and of "The Waste Lands Ordinances of 1897, 1899, 1900. and 1903."

THE notice required by section 1 of "The Waste Lands Ordinances of 1897, 1899, 1900, and 1903," having been duly published in manner prescribed by that section in respect of the above-named lands (vide Notice No. 8,413), and no claim having been made to the said lands or to any interest therein within the period of three months from the date specified in the said notice, I, Norman Albert Hampton, Special Officer appointed under section 28 of the said Ordinances, under and by virtue of the powers vested in me in that behalf by section 2 of the said Ordinances, do hereby on this 3rd day of January, 1924, order and declare that the said lands, as more fully described herein below, situate in the village of Wadugama, in the Katuwana korale of the Wanni hatpattu of the Kurunegala District, in the North-Western Province, and shown as lots 1, 2, 3, 4, 6, 7, 9, 10, 11, 12, 13, 14, 16, 17, 18, 21, 22, 23, 24, 25, 26, and 27 in tlock survey preliminary plan 1,903 and in the annexed diagram, and containing in extent 106 acres 2 roods and 30 perches, are the property of the Crown.

#### Description of the Lands referred to.

The following lots situate in the village of Wadugama, in the Katuwana korale of the Wanni hatpattu of the Kurunegala District, in the North-Western Province, as described in the annexed diagram :-----

#### Block survey preliminary plan 1,903.

|            |                               |        |           | 1 6      |           | Junit | · [** | uit 1,000.                            |       |      |          |           |
|------------|-------------------------------|--------|-----------|----------|-----------|-------|-------|---------------------------------------|-------|------|----------|-----------|
| Lot.       | Name of Land.                 | Extent | , А.      | R.       | Р.        | Lot.  |       | Name of Land. Ex                      | ctent | , A. | R.       | р.        |
| 1.         | Kadurugahamulahena (railway   | 7 line |           |          |           | 16.   |       | Midellagahawewa (tank and bund)       |       | 2    | 3        | 9         |
| <i>v</i> • | and reservation)              | ••     | 4         | 0        | <b>29</b> | 17.   |       | Bogahahena                            | • •   | 0    | 0        | <b>24</b> |
| <b>2</b> . | Kadurugahamulawewa (tank and  | bund)  | 1         | 1        | <b>26</b> | 18 .  | •     | Paluwattehena                         |       | 0.   | 0        | <b>22</b> |
| . 3        | Kadurugahamulahena            | ••     | 0         | 1        | <b>13</b> | 21.   |       | Do                                    | • •   | 8    | 1        | 19        |
| 4.         | Nugagahamulahena              | • •    | 15        | 0        | 10        | 22 .  |       | Gansabhawa road                       |       | 2    | <b>2</b> | 38        |
| 6.         | Dangahamulahena               | ••     | <b>18</b> | <b>2</b> | 11        | 23 .  |       | Wadugamawewa (tank and bund)          |       | 3    | 0        | 15        |
| 7.         | Paluwattewewa (tank and bund) | )      | 0         | <b>2</b> | <b>23</b> | 24 .  |       | Talgahahena                           |       | 0    | 0        | <b>24</b> |
| 9.         | Paluwattehena                 | • •    | 4         | 0        | <b>22</b> | 25 .  |       | Talgahamulleyaya                      | ••    | 13   | 3        | 34        |
| 10 .       | Part of Gansabhawa road       | ••     | 0         | 0        | 14        | 26.   |       | Kumbukgahamulahena                    |       | 8    | 2        | 11        |
| 11.        | Galagawahena                  | • •    | 0         | 3        | 17        | 27 .  |       |                                       | ·     | 0    | 2        | 24        |
| 12.        | Galawewa (tank and bund)      | ••     | 2         | 1        | 16        |       |       | · · · · · · · · · · · · · · · · · · · | • •   |      |          |           |
| 13.        | Paluwattehena                 | ••     | 0         | 0        | <b>24</b> |       |       | •                                     |       | 106  | 2        | 30        |
| 14.        | .Do                           | ••     | 18        | 1        | 5         |       |       | · ·                                   |       |      |          | •         |
| 207        | *                             |        |           |          |           |       |       |                                       |       |      | сı       | ٠         |

СJ

}

and bounded as follows : on the north by the village limits of Tisnanpolagama and Walaswewa ; on the east by the village limits of Rate Hinukwewa and Timbiriyagedera ; on the south by part of Gal-ela (the village limit of Gallewa); on the west by the village limits of Gallewa, Kossagama, and Tisnanpolagama.

NOTE.—The following lots lying within the above-mentioned boundaries are excluded from this order, and their aggregate acreage of 25 acres and 9 perches is not included in the acreage of 106 acres 2 roods and 30 perches given above :—

N. A. HAMPTON, Special Officer.

• •

208