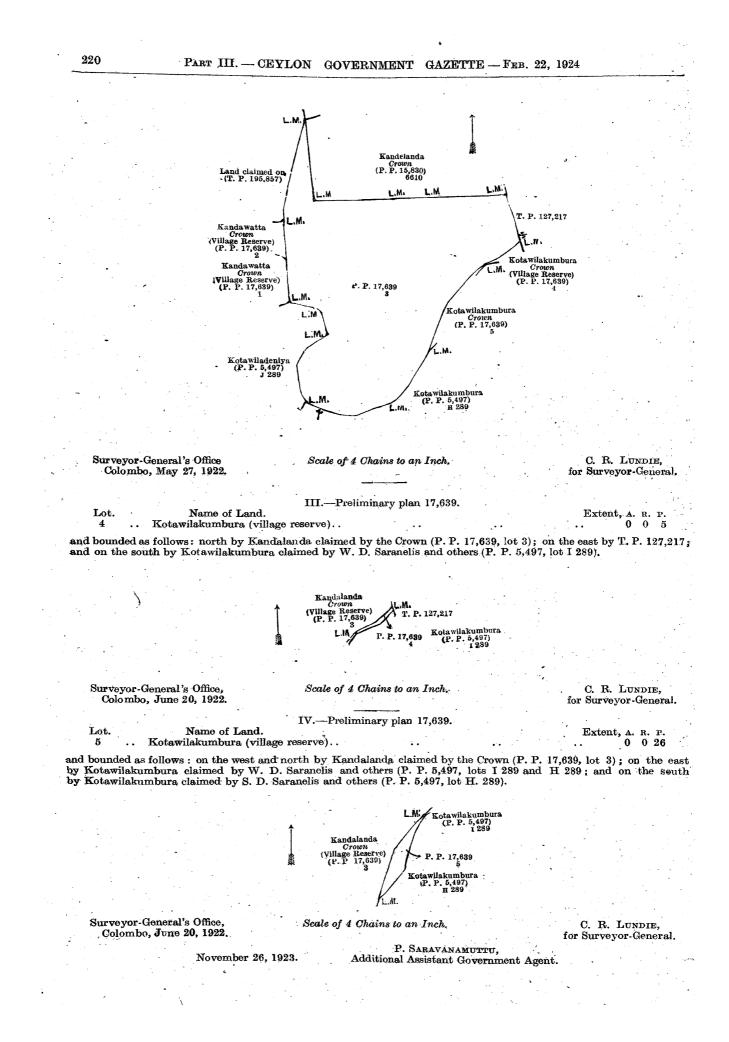

Lot.

3

Scale of 4 Chains to an Inch.

II.—Preliminary plan 17,639.

C. R. LUNDIE. for Surveyor-General,

> Extent, A. R. P. 7 1 27

and bounded as follows: on the north by Kandelanda claimed by the Crown (P. P. 15,830/6,610); on the east by land depicted in title plan No. 127,217, Kotawilakumbura claimed by the Crown (village reserve) P. P. 17,639/4, Kotawilakumbura claimed by the Crown (P. P. 17,639/5) and Kotawilakumbura claimed by W. D. Sarnelis and others (P. P. 5,497/H 289); on the south by Kotawilakumbura claimed by W. D. Saranelis and others (P. P. 5,497/H 289); and on the west by Kotawiladeniya claimed by A. Suwaris Appu and others (P. P. 5,497/J 289), Kandawatta claimed by the Crown (village reserves) P. P. 17,639/1 and 2 and land depicted in title plan No. 195,857.

**Ø** 3



#### Order under Section 4, Sub-section (1), of "The Waste Lands Ordinances of 1897, 1899, 1900, and 1908." declaring Land to be Crown Property.

In the matter of the land commonly called or known as Attawilakele *alias* Ispiritalewatta, situate in the village of Palatota, in the Kalutarabadda of Kalutara totamune of the Kalutara District, in the Western Province, and of "The Waste Lands Ordinances of 1897, 1899, 1900, and 1903."

WHEREAS in pursuance of section 1 of the said Ordinances it was duly notified on the 22nd day of September, 1922, that if no claim to the land commonly called or known as Attawilakele alias Ispiritalewatta, situate in the village of Palatota, in the Kalutarabadda of Kalutara totamune of the Kalutara District, in the Western Province, containing in extent 17 acr