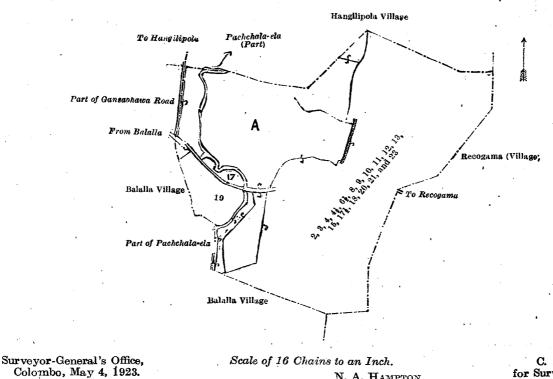

THE notice required by section 1 of "The Waste Lands Ordinances of 1897, 1899, 1900 and 1903," having been duly published in manner prescribed by that section in respect of the above-named lands (vide Notice No. 8,414), and no claim having been made to the said lands or to any interest therein within the period of three months from the date specified in the said notice, I, Norman Albert Hampton, Special Officer appointed under section 28 of the said Ordinances, under and by virtue of the powers vested in me in that behalf by section 2 of the said Ordinances, do hereby on this 21st day of December, 1923, order and declare that the said lands, as more fully described herein below, situate in the village of Gonabecomes in the Katuwana korale of the Wanni hatpattu of the Kurunegala District, in the North-Western Province, and shown as lots 2, 3, 4,  $4\frac{1}{2}$ ,  $6\frac{1}{2}$ , 8, 9, 10, 11, 12, 13, 15,  $17\frac{1}{2}$ , 18, 20, 21, and 23 in block survey prelim nary plan 1,892 and in the annexed diagram, and containing in extent 101 acres and 23 perches, are the property of the Crown.

#### Description of the Lands referred to.

The following lots situate in the village of Gonamuwa, in the Katuwana korale of the Wanni hatpattu of the Kurunegala District, in the North-Western Province, as described in the annexed diagram :-

Block survey preliminary plan 1,892.

|                           |    | -                                |        |               | ~J I |           |       | 2 E. |               |                 |       |         |          |          |    |
|---------------------------|----|----------------------------------|--------|---------------|------|-----------|-------|------|---------------|-----------------|-------|---------|----------|----------|----|
| Lot.                      |    | Name of Land.                    | Extent | ь <b>, а.</b> | R.   | Р.        | Lot.  |      | Name o        | of Land.        |       | Extent, | · A.     | R.       | Р. |
| <b>2</b>                  |    | Gansabhawa road (part of)        |        | 0             | 1    | 12        | 12    | ••   | Meegahahena   | (reservation    | for   | tank    |          |          |    |
| 3                         |    | Elagawahena                      |        | 3             | 2    | 39        |       |      | bund)         | ••              |       | ••      | 0        | 2        | 34 |
| 4                         | •• | Pachchala-ela                    |        | 1             | ٢ 0  | <b>37</b> | 13    |      | Do.           | ••              |       | • •     | 3        | 2        | 4  |
| 4날                        |    | Do. (part of stream)             | ••     | 0             | 0    | 8         | 15    | • •  | Ela           | ••              |       |         | 0        | 0        | 20 |
| $6\overline{\frac{1}{2}}$ |    | Ela                              |        | 0             | 0    | 18        | • 17늘 |      | Gansabhawa r  | oad (reservatio | on)   |         | 0        | <b>2</b> | 12 |
| . 8                       |    | Gonamuwawewapaulahena (res       | erva-  |               |      |           | 18    |      | Elagawahena   |                 |       | • •     | 0        | 1        | 30 |
|                           | •  | tion for tank bund)              | • •    | · 1           | . 1  | 18        | 20    |      | Pachchala-ela | (part of)       |       |         | 0        | 0        | 21 |
| 9                         |    | Gonamuwawewa (tank and bund)     | • •    | 19            | 0    | 17        | 21    |      | Elagawahena   |                 | or st | ream)   | <b>2</b> | 0.       | 21 |
| 10                        |    | Gonamuwadiyagilmeyayahena        | ••     | <b>26</b>     | 0    | 34        | 23    | ••   | Kongahamula   | hena            |       | ••      | 40       | 0        | 9  |
| 11                        |    | Gansabhawa road (road reservatio |        | 1             | 1    | 9         | ļ     |      | 0             |                 |       |         |          |          |    |
|                           |    | ,                                | -      |               |      |           | 1     |      |               | •               |       | 1       | 01       | <u>6</u> | 99 |

and bounded as follows : on the north by the village limit of Hangilipola, part of Pachchala-ela (village limit of Hangilipola), the village limit of Hangilipola ; on the east by the village limit of Recogama ; on the south by the village limits of Recogama and Balalla ; on the west by part of Pachchala-ela (village limit of Balalla), the village limit of Balalla, part of Gansabhawa road (village limit of Balalla).

NOTE.—The following lots lying within the above-mentioned boundaries are excluded from this order, and their aggregate acreage of 53 acres 2 roods and 37 perches is not included in the acreage of 101 acres and 23 perches given above :— Block survey preliminary plan 1.892.

|   |     |       |                           | DIOOR SC |          | ч  | prom | unar y      | Pitter | 1 1,002.       |     |              |      |                      |          |   |
|---|-----|-------|---------------------------|----------|----------|----|------|-------------|--------|----------------|-----|--------------|------|----------------------|----------|---|
| L | ot. |       | Name of Land.             | Extent,  | А.       | R. | P.   | Lot.        |        | Name of Lan-   | d.  | $\mathbf{E}$ | xten | t, A.                | R.       | ŀ |
| A | 1   | · · · | Gonamuwawewapaulahena     | ••       | 1        | 0  | 35   | <u>а 16</u> | ••     | Ihalakumbura   |     |              |      | 31                   | <b>2</b> | 2 |
| A | 5   |       | Do                        | • •      | 0        | 1  | 2    | A 22        | ••     | Elagawahena    | ••• |              |      | $\mathbf{\tilde{o}}$ | 1        | 1 |
| A | 6   | • •   | Do                        | • •      | <b>2</b> | 2  | 4    | 19          | ••     | Elagawakumbura |     |              | • •  | 7                    | 0        | 1 |
| A | 7   | • •   | Do                        | • •      | 4        | 0  | 31   | 17          | ••     | Ihalakumbura   |     |              | • *• | 1                    | 0        | 1 |
| A | 14  | ••    | Siyambalagahamulakamata ( | (thresh- |          |    |      |             |        |                |     |              |      | ·i                   |          |   |