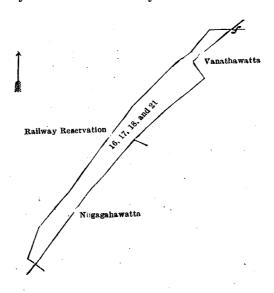

THE notice required by section 1 of "The Waste Lands Ordinances of 1897, 1899, 1900, and 1903," having been duly published in manner prescribed by that section in respect of the above-named lands (vide Notice No. 8,413), and no claim having been made to the said lands or to any interest therein within the period of three months from the date specified in the said notice, I, Norman Albert Hampton, Special Officer appointed under section 28 of the said Ordinances, under and by virtue of the powers vested in me in that behalf by section 2 of the said Ordinances, do hereby on this 3rd day of January, 1924, order and declare that the said lands, as more fully described herein below, situate in the village of Wadugama, in the Katuwana korale of the Wanni hatpattu of the Kurunegala District, in the North-Western Province, and shown as lots 1, 2, 3, 4, 6, 7, 9, 10, 11, 12, 13, 14, 16, 17, 18, 21, 22, 23, 24, 25, 26, and 27 in tlock survey preliminary plan 1,903 and in the annexed diagram, and containing in extent 106 acres 2 roods and 30 perches, are the property of the Crown.

#### Description of the Lands referred to.

The following lots situate in the village of Wadugama, in the Katuwana korale of the Wanni hatpattu of the Kurunegala District, in the North-Western Province, as described in the annexed diagram :-----

#### Block survey preliminary plan 1,903.

|            |                               |        |           | 1 6      |           | Junit | · [** | uit 1,000.                            |       |      |          |           |
|------------|-------------------------------|--------|-----------|----------|-----------|-------|-------|---------------------------------------|-------|------|----------|-----------|
| Lot.       | Name of Land.                 | Extent | , А.      | R.       | Р.        | Lot.  |       | Name of Land. Ex                      | ctent | , A. | R.       | р.        |
| 1.         | Kadurugahamulahena (railway   | 7 line |           |          |           | 16.   |       | Midellagahawewa (tank and bund)       |       | 2    | 3        | 9         |
| <i>v</i> • | and reservation)              | ••     | 4         | 0        | <b>29</b> | 17.   |       | Bogahahena                            | • •   | 0    | 0        | <b>24</b> |
| <b>2</b> . | Kadurugahamulawewa (tank and  | bund)  | 1         | 1        | <b>26</b> | 18 .  | •     | Paluwattehena                         |       | 0.   | 0        | <b>22</b> |
| . 3        | Kadurugahamulahena            | ••     | 0         | 1        | <b>13</b> | 21.   |       | Do                                    | • •   | 8    | 1        | 19        |
| 4.         | Nugagahamulahena              | • •    | 15        | 0        | 10        | 22 .  |       | Gansabhawa road                       |       | 2    | <b>2</b> | 38        |
| 6.         | Dangahamulahena               | ••     | <b>18</b> | <b>2</b> | 11        | 23 .  |       | Wadugamawewa (tank and bund)          |       | 3    | 0        | 15        |
| 7.         | Paluwattewewa (tank and bund) | )      | 0         | <b>2</b> | <b>23</b> | 24 .  |       | Talgahahena                           |       | 0    | 0        | <b>24</b> |
| 9.         | Paluwattehena                 | • •    | 4         | 0        | <b>22</b> | 25 .  |       | Talgahamulleyaya                      | ••    | 13   | 3        | 34        |
| 10 .       | Part of Gansabhawa road       | ••     | 0         | 0        | 14        | 26.   |       | Kumbukgahamulahena                    |       | 8    | 2        | 11        |
| 11.        | Galagawahena                  | • •    | 0         | 3        | 17        | 27 .  |       |                                       | ·     | 0    | 2        | 24        |
| 12.        | Galawewa (tank and bund)      | ••     | 2         | 1        | 16        |       |       | · · · · · · · · · · · · · · · · · · · | • •   |      |          |           |
| 13.        | Paluwattehena                 | ••     | 0         | 0        | <b>24</b> |       |       | •                                     |       | 106  | 2        | 30        |
| 14.        | .Do                           | ••     | 18        | 1        | 5         |       |       | · ·                                   |       |      |          | •         |
| 207        | *                             |        |           |          |           |       |       |                                       |       |      | сı       | ٠         |

СJ

}

and bounded as follows : on the north by the village limits of Tisnanpolagama and Walaswewa ; on the east by the village limits of Rate Hinukwewa and Timbiriyagedera ; on the south by part of Gal-ela (the village limit of Gallewa); on the west by the village limits of Gallewa, Kossagama, and Tisnanpolagama.