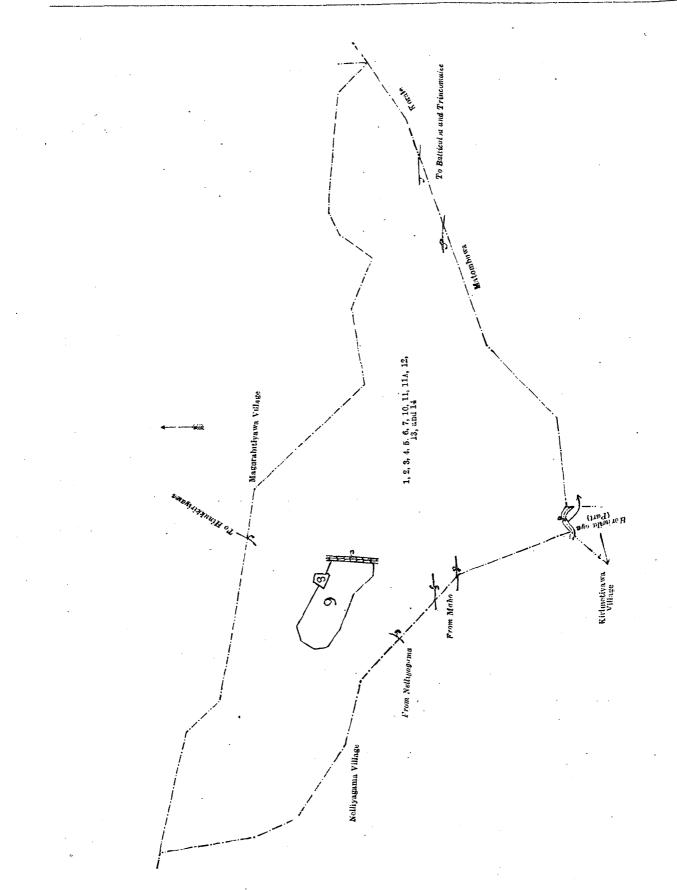

#### Anuradhapura S. O. No. 1,152.

Order under Section 2 of "The Waste Lands Ordinances of 1897, 1899, 1900, and 1903,"

declaring Land to be Crown Property.

In the matter of the lands commonly called or known as Palugahalanda, Kongahalanda, &c., situate in the village of Karandapotana, in the Kekira tulana of the Maminiya korale of the Kalagam palata, in the North-Central Province, and of "The Waste Lands Ordinances of 1897, 1899, 1900, and 1903."

THE notice required by section 1 of "The Waste Lands Ordinances of 1897, 1899, 1900, and 1903," having been duly published in manner prescribed by that section in respect of the above-named lands (*vide* Notice No. 8,401), and no claim having been made to the said lands or to any interest therein, within the period of three months from the date specified in the said notice, I, Louis Lucien Hunter, Special Officer appointed under section 28 of the said Ordinances, under and by virtue of the powers vested in me in that behalf by section 2 of the said Ordinances, do hereby on this 18th day of January, 1924, order and declare that the said lands, as more fully described herein below, situate in the village of Karandapotana, in the Kekira tulana of the Maminiya korale of the Kalagam palata, in the North-Central Province, and shown as lots 1, 2, 3, 4, 5, 6, 7, 10, 11, 11A, 12, 13, and 14 in block survey preliminary plan 865 and in the annexed diagram, and containing in extent 363 acres 3 roods and 22 4 perches, are the property of the Crown.

The following lots situate in the village of Karandapotana, in the Kekira tulana of the Maminiya korale of the Kalagam palata of the North Central Province, as described in the annexed diagram :---

|      | Block survey prel                                     | iminary plan 865.                |                        |
|------|-------------------------------------------------------|----------------------------------|------------------------|
| Lot. | Name of Land. Extent, A. B. P.                        | Lot. Name of Land.               | Extent, A. R. P.       |
| 1    | Palugahalanda, Kongahalanda (re-                      | 7 Wewakandabima (reservation     | 1 for                  |
|      | quired for the construction of the                    | tank bund)                       | 0 2 30                 |
|      | railway) 27 3 19 8                                    | 10 Footpath                      | 0 0 8                  |
| 2    | Wewakannda (tank bund) required                       | 11 . Palugahalanda, Eginigaha    | yaya,                  |
|      | for the construction of the railway $0  0  2 \cdot 6$ | Kongahahena                      | 10 3 17                |
| 3    | Kongodahena, Diulgahalanda 106 3 8                    | 11A Millagahahena                | 2 0 8                  |
| 4    | Footpath 0 0 12                                       | 12 Wewakandabima (reservation    | for                    |
| 5    | Siyambalagahahena, Kongahahena,                       | tank bund)                       | 1 0 23                 |
|      | Kolongahayaya 120 0 30                                | 13 Yodaelahena                   | 71 1 33                |
| 6    | Karandapotanawewa (tank and                           | 14 Horiwila-oya (part of stream) | 0 0 21                 |
|      | bund) 22 2 10                                         |                                  | ر المستعمية المحمد الم |
|      |                                                       |                                  | 363 3 22 4             |

000°,0 44 4

and bounded on the north by the village limit of Magurahitiyawa; on the east by the boundary of the Matombuwa korale; on the south by the boundary of the Matombuwa korale and part of Horiwila-oya (the village limit of Kirimetiyawa); on the west by the village limit of Nelliyagama.

NOTE.—The following lots lying within the aforesaid boundaries are excluded from this order, and their aggregate acreage of 11 acres 1 rood and 11 perches is not included in the acreage of 363 acres 3 roods and 22 4 perches given above :—

|     | Lot.   |      | Name of Land.                     | Block survey preliminary plan 805.       | Extent, A. R. P. |
|-----|--------|------|-----------------------------------|------------------------------------------|------------------|
| •   | 8<br>9 | •••  | Dambagahawatta<br>Nugagahakumbura | ο το | 020<br>10311     |
| • • |        | ·. • |                                   |                                          |                  |

[For Diagram see page 280.]