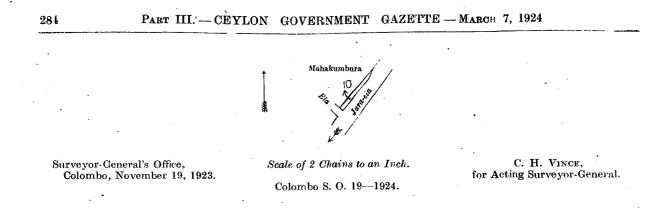

| Surveyor-General's Office,<br>Colombo, November 19, 1923. |                                                  | Scale of 2 Ch<br>II.—Prelimin | C. H. VINCE,<br>for Acting Surveyor-General. |   |     |   |        |     |      |  |
|-----------------------------------------------------------|--------------------------------------------------|-------------------------------|----------------------------------------------|---|-----|---|--------|-----|------|--|
| Lot.<br>8                                                 | Name of Land.<br>Nagaha <i>alias</i> Mahakumbura | • •                           |                                              |   |     | E | xtent, |     | . р. |  |
| 9                                                         | Mahakumbura                                      |                               |                                              |   | ••• |   | ••     | 0 0 | 2.06 |  |
|                                                           | •                                                | in .                          | . *                                          | 2 |     |   | • ;    | 0,0 | 3.68 |  |

and bounded as follows : on the north by Mahakumbura claimed by K. Rana and another, ela ; on the east by Jara-ela ; on the south by Jara-ela; on the west by Nagaha alias Mahakumbura claimed by A. Singho Naide and others, Mahakumbura claimed by K. Rana and another.

C. H. VINCE. for Acting Surveyor-General.

Lot. Name of Land. 10 Mahakumbura . .

Colombo, November 19, 1923.

Surveyor-General's Office

0 1.18 0

Extent, A. R. P

and bounded as follows : on the north by Mahakumbura claimed by Mrs. J. P. Obeyesekere ; on the east by Jara-ela ; on the south by Jara-ela and an ela : on the west by Mahakumbura claimed by Mrs. J. P. Obeyesekere.

Preliminary plan 16,146.