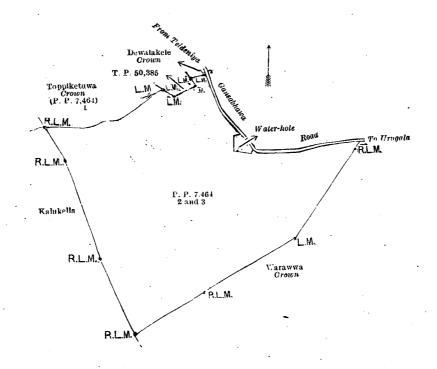

#### Description of the Lands referred to.

The following lots situated in the village of Wegala, in Palis pattu korale east of Pata Dumbara division of the Kandy District of the Central Province, as described in the annexed diagram :---

|      |         |                        | Preliminary p  | lan 7,464.        |   |         |      |    |           |
|------|---------|------------------------|----------------|-------------------|---|---------|------|----|-----------|
| Lot. |         | Name of Land.          |                |                   | • | Extent, | , А. | R. | `Р.       |
| 2    | Warawwa | • ••                   |                | ••                |   |         | 7    | 3  | 12        |
| 3    | Do      | (reservation along the | Gansabhawa roa | d and water-hole) |   | ••      | 0    | 0  | 30        |
|      |         | ,                      |                |                   |   |         |      |    | Manuar 11 |
|      |         | •                      |                | -                 |   |         | Q    | Ω  | 9         |

and bounded as follows: on the north by Toppiketuwa claimed by the Crown (P. P. 7,464/1), land described in title plan 50,385, and Dewalakele claimed by the Crown, Gansabhawa road, and water-hole; on the east and south by Warawwa claimed by the Crown; and on the west by Kalukella claimed by G. Appuhamy and others.

Surveyor-General's Office, Scale of 4 Chains to an Inch. Colombo, December 15, 1923. G. K. THORNHILL, for Acting Surveyor-General.