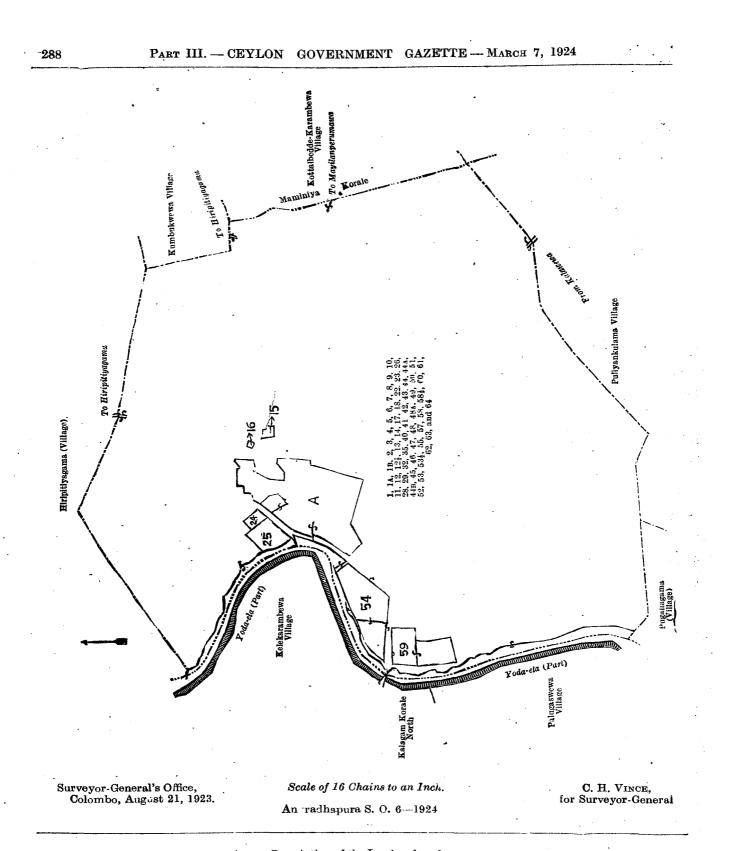

> L. L. HUNTER, Special Officer.

NOTE .---- A claim to a right of way over the said lands or any of them is a claim to an interest in the land or lands.

The following lots situate at the village of Radagama, in the Medalassa tulana in the Kalagam korale south, in the Kalagam palata, in the North-Central Province, as described in the annexed diagram :—

|                 |     | Bloc                                     | k su  | rvey | 7 pre     | liminary        | plan 894.                             |          |     |           |   |
|-----------------|-----|------------------------------------------|-------|------|-----------|-----------------|---------------------------------------|----------|-----|-----------|---|
| Lot.            |     | Name of Land. Exter                      | nt, л | . R. | р.        | Lot.            | Name of Lands. Exten                  | t. A.    | R.  | P.        | , |
| 1               | ••  | Andarayaya, Galapaulayaya, Dehigaha      |       |      |           | 42              | Namalakandemukalana (reservation      |          |     |           |   |
|                 |     | hena, Andarahena                         | 47    | 0    | <b>27</b> | 1               | for tank bund)                        | 0        | 3   | 39        |   |
| 14              | • • | Dehigahayaya                             | 2     | 0    | 0         | 43              | Pahalawewa (tank and bund)            | 28       | 2   | 0         |   |
| , 1в            |     | Do. (reservation along Yoda-ela)         | ) (   | ) 1  | 10        | 44              | Palugahahena, Palahena, Bogahayaya,   |          |     | •         |   |
| 2               |     | Galapaulamukalana (cemetery)             | 2     | 0    | 3         |                 | Wirandakotayaya                       | 66       | 3   | 1         |   |
| 3               |     | Galapaulakele (approach road to ceme-    |       |      |           | 44A             | Bogahayaya, Wirandakotayaya           | 66       | Õ   | 7         |   |
|                 |     | tery)                                    | . 0   | 1    | <b>20</b> | 44в             | Ďo                                    | 0        | 0   | 20        | ~ |
| 4               |     | Galapaulamukalana                        | 15    | 3    | <b>23</b> | 45              | Paluwewakandiya (tank bund, aban-     |          |     |           | · |
| 5               |     | . Galapaulayaya, Dehigahayaya            | 3     | 6 0  | 11        |                 | doned)                                | 0        | 2   | 13        |   |
| 6               |     | Bogahayaya                               | ð     | 3    | <b>26</b> | 46              | Endagalamukalana                      | 19       | 2   | 35        |   |
| 7               |     | Minor road                               | 1     | - 0  | <b>37</b> | 47              | Do                                    | 29       | j.  | 15        |   |
| 8               |     | Mawatayaya, Kandapitayaya, Pala-         |       |      |           | 48              | Wirandakotayaya                       | 8        | 3   | 18        |   |
| -               |     | yaya, Damunugahayaya                     | 63    | 2    | 25        | 48A             | Do                                    | 0        | 0   | <b>26</b> |   |
| 9               |     | Endagalamukalana                         | 20    | _3   | 14        | 49              | Nikawalamukalana, Namalakande-        |          |     |           |   |
| 10              |     | Gansabhawa road                          | 1     |      | 12        |                 | mukalana                              | 93       | 0   | 3         | • |
| 11              |     | Endagalamukalana                         | 6     | 2    | 38        | 50              | Nikawalamukalana                      | 5        | 0   | 34        |   |
| 12              |     | Footpath                                 | 0     | 0    | <b>22</b> | 51              | Nikawalahena (reservation for road)   | 0        | 1 · | <b>32</b> | ' |
| $12\frac{1}{2}$ |     | Do                                       | . 0   | · 0  | - 5       | 52              | Minor road                            | 1        | 0   | 18        |   |
| 13              |     | Do                                       | - 0   | 0    | ľ         | 53              | Bogahahena (reservation for road)     | 0        | 3   | 25        |   |
| 14              |     | Ihalawewa (tank and bund)                | 10    | 1    | 15        | $53\frac{1}{2}$ | Do. (reservation for Yoda-            |          |     |           |   |
| 17              | ·   | Ehetugahahena (reservation for tis-      |       |      |           |                 | ela)                                  | 0        | 1   | 15        | 9 |
|                 |     | bamba, road, and tank bund)              | 4     |      | 5         | 55              | Ehetugahahena ( do. )                 | 0        | 0   | 15        |   |
| 18              |     | Footpath                                 | - 0   | - 0  | 9         | 57              | Bogahahena or Bogaha-accare (reser-   |          |     |           |   |
| <b>22</b>       | ••  | Dambagahawatta (reservation for road)    | ) ()  | _    | 3         |                 | vation for Yoda-ela)                  | 0        | 0   | 2         |   |
| <b>2</b> 3      | ••. | · Do. ( dc. )                            | - 0   | 0    | 36        | 58              | Do. ( do. )                           | <b>2</b> | 1   | 20        |   |
| <b>26</b>       |     | Yoda-ela (Irrigation channel), half area | ,     |      |           | $58\frac{1}{2}$ | Bogahahena, Bogaha-accare (reserva-   |          |     |           |   |
|                 |     | of channel `                             | 10    |      | <b>22</b> |                 | tion for road)                        | Ũ        |     | <b>22</b> |   |
| <b>28</b>       |     | Footpath                                 | 0     |      | 14        | <b>6</b> 0      | Eriyagahahena (means of access)       | 0        |     | 32        |   |
| <b>29</b>       | ••• | Dambagahawatta                           | 0     | -    | 11        | 61              | Eriyagaha-accare                      | 0        |     | 31        | ÷ |
| <b>32</b>       | ••• | Minor road                               | 0     | 0    | <b>25</b> | 62 · ·          | Kadurugahayaya, Bogahayaya            | 44       |     | 21        | 1 |
| 35              | ••  | Mailagahahena (reservation for tank      |       |      |           | 63              | Means of access                       | 0        |     | 17        |   |
|                 |     | bund and tisbamba)                       | 1     |      | 23        | 64              | Bogahayaya                            | 2        | 3   | 33        |   |
| 40              | ••  | Pitiya (reservation for tank bund)       | 0     | 1    | 23        |                 |                                       |          |     | · :       |   |
| 41              | ••  | Accarawela                               | 0     | 2    | <b>22</b> |                 | · · · · · · · · ·                     | 573      | 0   | 16        |   |
|                 |     |                                          |       |      |           |                 | · · · · · · · · · · · · · · · · · · · |          |     |           |   |

and bounded as follows : on the north by the village limit of Hiripitiyagama ; on the east by the village limit of Kumlukwewa, the boundary of the Maminiya korale (the village limit of Kottalbedde-Karambewa), the village limit of Puliyankulama ; on the south by the village limits of Puliyankulama and Pugallagama ; on the west by a part of Yoda-ela (the village limits of Palugaswewa and Kelekarambewa), the village limit of Hiripitiyagama.

|           |     |                                | DIOCE  | sur      | ve       | y pr      | emmai | уpı | an 094.                                                                                                          |         |      |             |    |  |
|-----------|-----|--------------------------------|--------|----------|----------|-----------|-------|-----|------------------------------------------------------------------------------------------------------------------|---------|------|-------------|----|--|
| Lot.      |     | Name of Land.                  | Extent | , А.     | R.       | Р.        | Lot.  |     | Name of Land.                                                                                                    | Extent  | , А. | R.          | ₽. |  |
| 15        | • • | Puranagangoda                  | ••     | 0        | 1        | 35        | A 21  |     | Serugahawatta                                                                                                    |         | 0    | ľ           | 10 |  |
| 16        |     | Radagama dewale                |        | 0        | 0        | 17        | A 33  |     | Murungagahawatta                                                                                                 | • •     | 0    | 2           | 1  |  |
| <b>24</b> |     |                                | ·      | 0        | <b>2</b> | <b>2</b>  | A 34  | • • | Dambagahawatta                                                                                                   | ۰       | 0    | 2           | 7  |  |
| 25        |     | Dambagahawatta (T. P. 203,795  |        | <b>2</b> | <b>2</b> | 0.        | A 36  | • • | Kohombagahawatta                                                                                                 |         | 0    | 3           | 13 |  |
| <b>54</b> | ••  | Bogaha-accare, Palugaha-acc    |        |          |          |           | A 37  | • • | Palugahahena                                                                                                     |         | 0    | 3           | 13 |  |
| ,         |     | Ehetugaha-accare (T. Ps. 329,  | ,034,  |          |          |           | A 38  | ••  |                                                                                                                  | ıawela, |      |             |    |  |
|           |     | 329,032, and 279,426)          |        | 7.       | 2        | <b>23</b> |       |     | Accarawela, and Ambagaha                                                                                         | -accare | •    |             |    |  |
| <b>59</b> |     | Bogaha-accare, Eriyagaha-ac    | care   |          |          |           |       |     | (T. Ps. 337,327, 338,941, an                                                                                     | d part  |      |             |    |  |
|           |     | (T. Ps. 320,017, 339,323, 345, | 797,   |          |          |           |       |     | of 203,790)                                                                                                      |         | 16   | 3           | 28 |  |
|           |     | 346,541, and 328,468)          | ••••   | 6        | 0        | 25        |       |     | and the second | · · · · |      | <del></del> |    |  |
| a 19      | ••  | Bogahawatta                    | ••     | 0        | 2        | 8         | •· ·  |     |                                                                                                                  | ••      | 38   | 2           | 6  |  |
| A 20      | · . | Kosgahawatta                   | ••     | 0        | <b>2</b> | 24        |       | •   |                                                                                                                  |         |      | •           |    |  |
|           |     | <b>n</b> : 6                   |        |          | -        |           |       |     | •                                                                                                                | •       |      |             |    |  |

[For Diagram see page 288.]