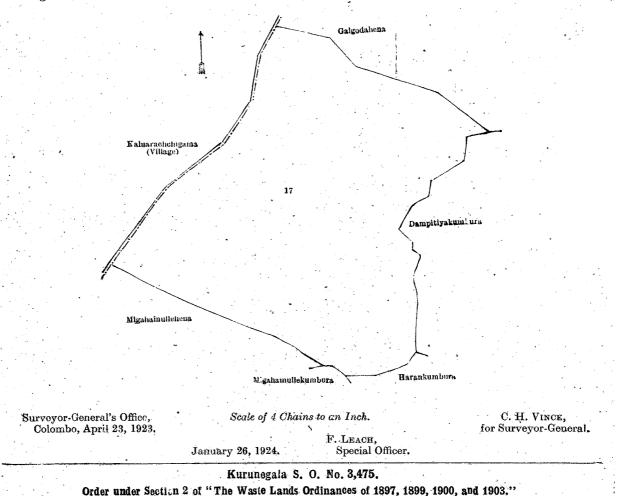

#### Kurunegala S. O. No. 3,474.

Order under Section 4, Sub-section (1), of "The Waste Lands Ordinances of 1897, 1899, 1900, and 1903," declaring Land to be Crown Property.

In the matter of the land commonly called or known as Maragahamullehena, situate in the village of Nawinna, in the Dewamedda korale of the Dewamedi hatpattu of the Kurunegala District, in the North-Western Province, and of "The Waste Lands Ordinances of 1897, 1899, 1900, and 1903."

WHEREAS in pursuance of section 1 of the said Ordinances it was duly notified on the 20th day of July, 1923, that if no claim to the land commonly called or known as Maragahamullehena, situate in the village of Nawinna, in the Dewamedda korale of the Dewamedi hatpattu of the Kurunegala District, in the North-Western Province, containing in extent. 14 acres and 38 perches, and shown as lot 17 in preliminary plan 5,169 and in the annexed diagram, was made to Norman Albert Hampton, Special Officer appointed under section 28 of the said Ordinances, within the period of three months from the date specified in s ch notice, such land would be declared the property of the Crown, and dealt with on account of the Crown (vide Notice No. 8,383):

And whereas Henry Vander Poorten made claim thereto, and whereas the said claimant has withdrawn his claimto the said land, I, Frank Leach, Special Officer appointed under section 28 of the said Ordinances, under and by virtue of the powers vested in me in that behalf by section 4 of the said Ordinances, do hereby on this 26th day of January, 1924, order and declare under section 4, sub-section (1), of the said Ordinances, that the said land, as more fully described herein below, is the property of the Crown.

#### Description of the Land referred to.

The following lot situate in the village of Nawinna, in the Dewamedda korale in Dewamedi hatpattu of the Kurunegala District of the North-Western Province, as described in the annexed diagram :---

|      | and the second | Preliminary plan 5,169. | · · · · |                  |
|------|------------------------------------------------------------------------------------------------------------------|-------------------------|---------|------------------|
| Lot. | Name of Land.                                                                                                    | • • •                   | • ,     | Extent, A. R. P. |
| 17   | Maragahamullehena                                                                                                |                         | ••      | 14 0 38          |

and bounded as follows: on the north by the village limit of Kaluarachigama, Galgodahena claimed by Mudiyanse Arachchi and others; on the east by Galgodahena claimed by Mudiyanse Arachchi and others, Dampitiyakumbura claimed by H. Vander Poorten, Harankumbura claimed by Ukkurala and others; on the south by Harankumbura claimed by Ukkurala and others, Migahamullekumbura claimed by M. Appuhami Nilame, Migahamullehena claimed by M. Appuhami Nilamo and others; on the west by Migahamullehena claimed by M. Appuhami Nilame, Migahamullehena claimed by M. Appuhami Nilamo arachchigama.