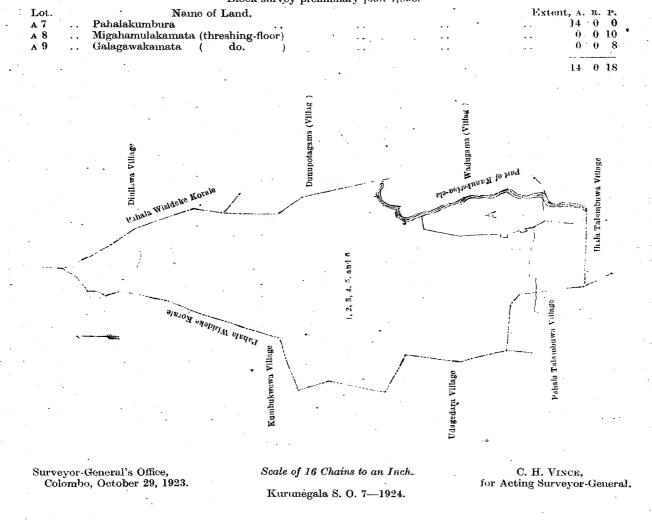

#### Anuradhapura S. O. No. 1,152.

Order under Section 2 of "The Waste Lands Ordinances of 1897, 1899, 1900, and 1903,"

declaring Land to be Crown Property.

In the matter of the lands commonly called or known as Palugahalanda, Kongahalanda, &c., situate in the village of Karandapotana, in the Kekira tulana of the Maminiya korale of the Kalagam palata, in the North-Central Province, and of "The Waste Lands Ordinances of 1897, 1899, 1900, and 1903."

THE notice required by section 1 of "The Waste Lands Ordinances of 1897, 1899, 1900, and 1903," having been duly published in manner prescribed by that section in respect of the above-named lands (*vide* Notice No. 8,401), and no claim having been made to the said lands or to any interest therein, within the period of three months from the date specified in the said notice, I, Louis Lucien Hunter, Special Officer appointed under section 28 of the said Ordinances, under and by virtue of the powers vested in me in that behalf by section 2 of the said Ordinances, do hereby on this 18th day of January, 1924, order and declare that the said lands, as more fully described herein below, situate in the village of Karandapotana, in the Kekira tulana of the Maminiya korale of the Kalagam palata, in the North-Central Province, and shown as lots 1, 2, 3, 4, 5, 6, 7, 10, 11, 11A, 12, 13, and 14 in block survey preliminary plan 865 and in the annexed diagram, and containing in extent 363 acres 3 roods and 22 4 perches, are the property of the Crown.

The following lots situate in the village of Karandapotana, in the Kekira tulana of the Maminiya korale of the Kalagam palata of the North Central Province, as described in the annexed diagram :---

|      | Block survey prel                                     | iminary plan 865.                |                        |
|------|-------------------------------------------------------|----------------------------------|------------------------|
| Lot. | Name of Land. Extent, A. B. P.                        | Lot. Name of Land.               | Extent, A. R. P.       |
| 1    | Palugahalanda, Kongahalanda (re-                      | 7 Wewakandabima (reservation     | 1 for                  |
|      | quired for the construction of the                    | tank bund)                       | 0 2 30                 |
|      | railway) 27 3 19 8                                    | 10 Footpath                      | 0 0 8                  |
| 2    | Wewakannda (tank bund) required                       | 11 . Palugahalanda, Eginigaha    | yaya,                  |
|      | for the construction of the railway $0  0  2 \cdot 6$ | Kongahahena                      | 10 3 17                |
| 3    | Kongodahena, Diulgahalanda 106 3 8                    | 11A Millagahahena                | 2 0 8                  |
| 4    | Footpath 0 0 12                                       | 12 Wewakandabima (reservation    | for                    |
| 5    | Siyambalagahahena, Kongahahena,                       | tank bund)                       | 1 0 23                 |
|      | Kolongahayaya 120 0 30                                | 13 Yodaelahena                   | 71 1 33                |
| 6    | Karandapotanawewa (tank and                           | 14 Horiwila-oya (part of stream) | 0 0 21                 |
|      | bund) 22 2 10                                         |                                  | ر المستعمية المحمد الم |
|      |                                                       |                                  | 363 3 22 4             |

000°,0 44 4

and bounded on the north by the village limit of Magurahitiyawa; on the east by the boundary of the Matombuwa korale; on the south by the boundary of the Matombuwa korale and part of Horiwila-oya (the village limit of Kirimetiyawa); on the west by the village limit of Nelliyagama.

NOTE.—The following lots lying within the aforesaid boundaries are excluded from this order, and their aggregate acreage of 11 acres 1 rood and 11 perches is not included in the acreage of 363 acres 3 roods and 22 4 perches given above :—

|     | Lot.   |      | Name of Land.                     | Block survey preliminary plan 805.       | Extent, A. R. P. |
|-----|--------|------|-----------------------------------|------------------------------------------|------------------|
| •   | 8<br>9 | •••  | Dambagahawatta<br>Nugagahakumbura | ο το | 020<br>10311     |
| • • |        | ·. • |                                   |                                          |                  |

[For Diagram see page 280.]