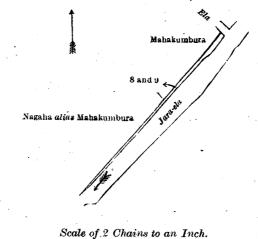

| Surveyor-General's Office,<br>Colombo, November 19, 1923. |                                                  | Scale of 2 Ch<br>II.—Prelimin | C. H. VINCE,<br>for Acting Surveyor-General. |   |     |   |        |     |      |  |
|-----------------------------------------------------------|--------------------------------------------------|-------------------------------|----------------------------------------------|---|-----|---|--------|-----|------|--|
| Lot.<br>8                                                 | Name of Land.<br>Nagaha <i>alias</i> Mahakumbura | • •                           |                                              |   |     | E | xtent, |     | . р. |  |
| 9                                                         | Mahakumbura                                      |                               |                                              |   | ••• |   | ••     | 0 0 | 2.06 |  |
|                                                           | •                                                | in .                          | . *                                          | 2 |     |   | • ;    | 0,0 | 3.68 |  |

and bounded as follows : on the north by Mahakumbura claimed by K. Rana and another, ela ; on the east by Jara-ela ; on the south by Jara-ela; on the west by Nagaha alias Mahakumbura claimed by A. Singho Naide and others, Mahakumbura claimed by K. Rana and another.

C. H. VINCE. for Acting Surveyor-General.

Lot. Name of Land. 10 Mahakumbura . .

Colombo, November 19, 1923.

Surveyor-General's Office

0 1.18 0

Extent, A. R. P

and bounded as follows : on the north by Mahakumbura claimed by Mrs. J. P. Obeyesekere ; on the east by Jara-ela ; on the south by Jara-ela and an ela : on the west by Mahakumbura claimed by Mrs. J. P. Obeyesekere.

Preliminary plan 16,146.