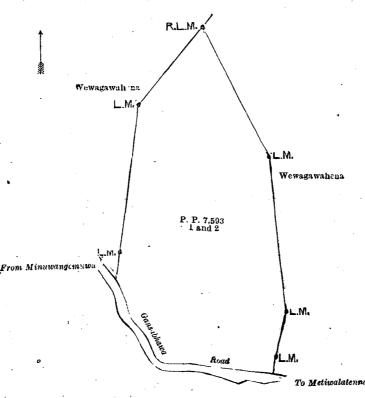

#### Description of the Lands referred to.

The following lots situated in the village of Madugalla, in Gampaha korale east of Uda Dumbera division, in the Kandy District of the Central Province, as described in the unnexed diagram :---

|              |     |               |                        | Preliminary p | an 7,593. |    |        |       | 0  |          |           |
|--------------|-----|---------------|------------------------|---------------|-----------|----|--------|-------|----|----------|-----------|
| $\mathbf{L}$ | ot. | Name of Land. |                        |               |           | ٠  | Extent | , A.  | в. | Р.       |           |
| 1            | L.  | . Wewagawal   | nena                   |               |           | •• |        |       | 1  | <b>2</b> | 33•4      |
| 5            | 2.  | . Do.         | (reservation along the | he Gansabhawa | road)     | •• |        | • • • | 0  | 0        | <b>25</b> |
| . •          |     |               | •                      |               |           |    |        |       | 1  | 3        | <br>18·4  |

and bounded as follows: on the north by Wewagawahena claimed by R. B. Siripina and others and Wewagawahena claimed by Vedaralalagegedera Kiri Banda; on the east by Wewagawahena claimed by Vedaralalagegedera Kiri Banda; on the south by Gansabhawa road; and on the west by Gansabhawa road and Wewagawahena claimed by R. B. Siripina and others.

Surveyor-General's Office, Colombo, December 13, 1923. Scale of 2 Chains to an Inch.

G. K. THORNHILL, for Acting Surveyor-General.