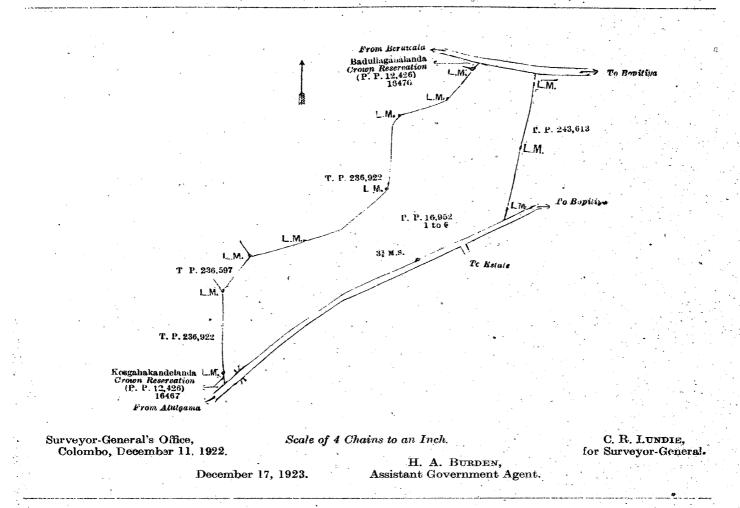

# Order under Section 4, Sub-section (1), of "The Waste Lands Ordinances of 1897, 1899, 1900, and 1903,"

In the matter of the lands commonly called or known as Kirantidiyapitakattiya alias Nanawaladeniya, and Kirantidiyapitakattiya alias Nanawaladeniya (reservation for road), &c., situate in the village of Kirantidiya in Iddagoda patuwa of the Pasdun korale west of the Kalutara District, in the Western Province, and of "The Waste Lands Ordinanecs of 1897, 1899, 1900, and 1903."

WHEREAS in pursuance of section 1 of the said Ordinances it was duly notified on the 20th day of July, 1923, that if no claim to the lands commonly called or known as Kirantidiyapitakattiya *alias* Nanawaladeniya, and Kirantidiyapitakattiya *alias* Nanawaladeniya (reservation for road), &c., situate in the village of Kirantidiya in Iddagoda pattuwa of the Pasdun korale west of the Kalutara District, in the Western Province, containing in extent 5 acres 2 roods and 33 perches, and shown as lots 1, 2, 3, 4, 5, and 6 in preliminary plan 16,952 as discribed in the annexed diagram, was made to the Assistant Government Agent of the Kalutara District, within the period of three months from the date specified in such notice, such lands would be declared the property of the Crown, and dealt with on account of the Crown (*vide* Notice No. 8,376):

And whereas (1) Mallika-aratchige Don Julias Jayasumana, (2) Hettiaratchige Piyoris Jayasekera, (3) Hettiaratchige Don Appusingho Appuhamy, (4) Owitigalahewage Don Therolis Appuhamy, (5) Liyanage Don Awneris Appuhamy, (6) Nakandalage Don Lewis Appuhamy, (7) Liyanage Don Agossingho Appuhamy, (8) Dodangodaliyanage Nonnohamy, and (9) Nakandalage Sirohamy, made claim thereto; and whereas the said claimants have withdrawn their claim to the said lands; I, Harry Archibald Burden, Assistant Government Agent, Kalutara, under and by virtue of the powers vested in me in that behalf by section 4 of the said Ordinances, do hereby, on this 17th day of December, 1923, order nd declare under section 4, sub-section (1), of the said Ordinances, that the said lands as more, fully described herein below, are the proprety of the Crown.

#### Description of the Lands referred to.

The following lots situated in the village of Kirantidiya in Iddagoda pattuwa of the Pasdun korale west of the Kalutara District, in the Western Province, as described in the annexed diagram :—

|      | , ·        | • Preliminary plan 16,952.                                         |                  |
|------|------------|--------------------------------------------------------------------|------------------|
| Lot. |            | Name of Land.                                                      | Extent, A. R. P. |
| 1    | · •        | Kirantidiyapitakattiya alias Nanawaladeniya                        | 200              |
| 2    | <i>.</i> , | Kirantidiyapitakattiya alias Nanawaladeniya (reservation for road) | 0 0 11           |
| 3    | • • •      | $\mathbf{\tilde{D}}_{0}$                                           | 0 1.38           |
| 4    |            | Kirantidiyapitakattiya alias Nanawaladeniya                        | 1 0 17           |
| 5    |            | Do                                                                 | 0 3 35           |
| 6    |            | Do                                                                 | 1 0 12           |
|      |            |                                                                    |                  |
|      | •          | 그는 그 그 같은 것 같아요. 그는 것 같아요. 그는 것 같아요. 한 것 같아요. 가지 않는 것 같아요.         | 5 2 33           |

and bounded as follows: on the north by T. P. 236,922, Badullagahalanda (Crown reservation lot 16470 in P. P. 12,426), the road from Beruwala to Bopitiya; on the east by T. P. 243,613; on the south by the road from Alutgama to Bopitiya; and on the west by Kosgahakandelanda (Crown reservation lot 16467 in P. P. 12,426), T. Ps. 236,922, 236,597.

Surveyor-General's Office, Colombo, December 11, 1923. Scale of 16 Chains to an Inch.

C. H. VINCE, for Surveyor-General.

January 18, 1924.

-

L. L. HUNTER, Special Officer.

Order under Secton 2 of "The Waste Lands Ordinances of 1897, 1899, 1900, and 1903," declaring Land to be Crown Property.