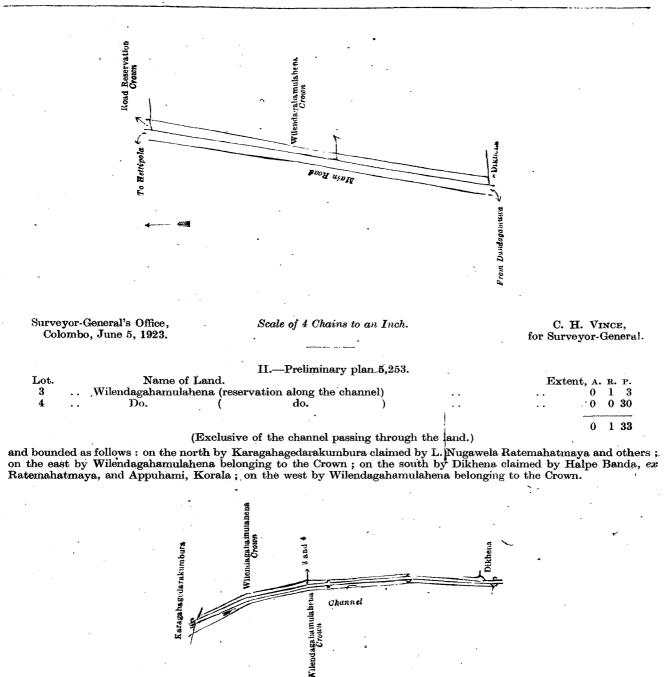

#### Kurunegala S. O. No. 3,476.

Order under Section 2 of "The Waste Lands Ordinances of 1837, 1839, 1900, and 1903," declaring Land to be Crown Property.

In the matter of the lands commonly called or known as Wilendagahamulahena (reservation along the road) and Wilendagahamulahena (reservation along the channel), situate in the village of Karagahagedara, in Yatikaha korale north of the Katugampola hatpattu, in the Kurunegala District of the North-Western Province, and of "The Waste Lands Ordinances of 1897, 1899, 1900, and 1903."

THE notice required by section 1 of "The Waste Lands Ordinances of 1897, 1899, 1900, and 1903," having been duly published in manner prescribed by that section in respect of the above named lands (vide Notice No. 8,429), and no claim having been made to the said lands or to any interest therein within the period of three months from the date specified in the said notice, I, Frank Leach, Special Officer appointed under section 28 of the said Ordinances, under and by virtue of the powers vested in me in that behalf by section 2 of the said Ordinances, do hereby on this 29th day of January. 1924, order and declare that the said lands, as more fully described herein below, situate in the village of Karagahagedara, in Yatikaha korale north of the Katugampola hatpattu, in the Kurunegala District of the North-Western Province, and shown as lots 1, 3, and 4 in preliminary plan 5,253 and in the annexed diagram, and containing in extent 3 roodsand 23 perches, are the property of the Crown.

#### Description of the Lands referred to.

The following lots situate in the village of Karagahagedara, in Yatikaha korale north of the Katugampola hatpattu, in the Kurunegala District of the North-Western Province, as described in the annexed diagrams ;—

#### I.---Preliminary plan 5,253.

.... Wilendagahamulahena (reservation along the road)

Name of Land.

Extent, A. R. P. 0 1 30

and bounded as follows: on the north by road reservation belonging to the Crown; on the east by Wilendagahamulahena belonging to the Crown; on the south by Dikhena claimed by Halpe Banda, ex Ratemahatmaya, and Appuhami, Korala; on the west by main road from Dandagamuwa to Hettipola.

C 2

Surveyor-General's Office, Colombo, June 5, 1923. Scale of 4 Chains to an Inch.

C. H. VINCE, for Surveyor-General.

January 29, 1924.

F. LEACH, Special Officer.