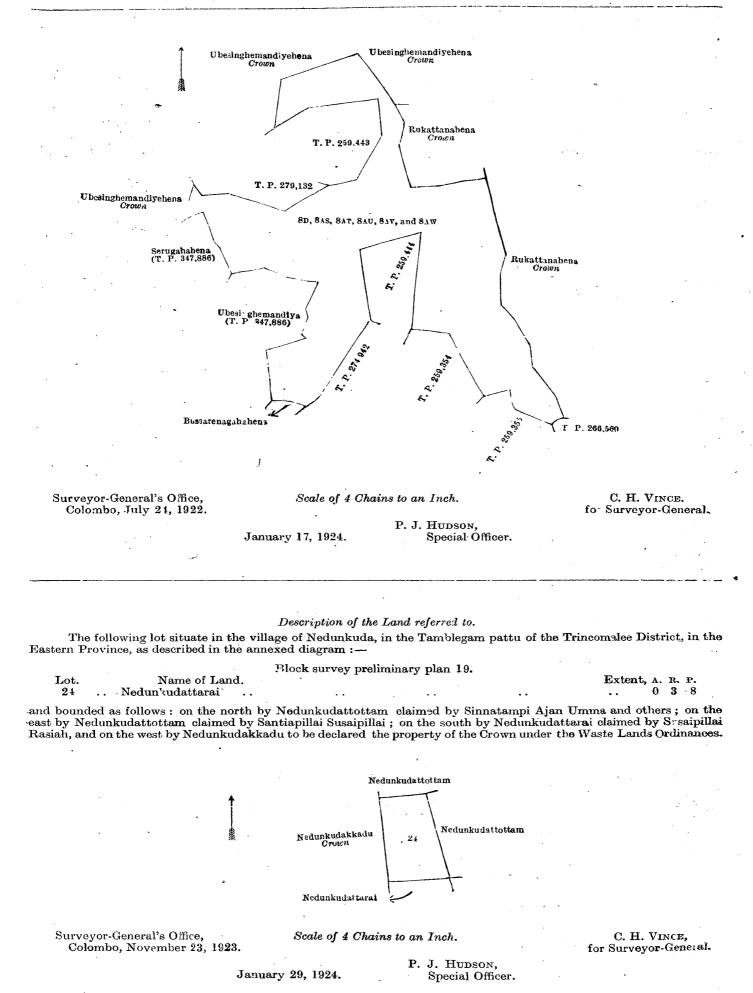

## Order under Section 4, Sub-section (1), of "The Waste Lands Ordinances of 1897, 1899, 1900, and 1903," declaring Land to be Grown Property.

\_\_\_\_\_

In the matter of the land commonly called or known as Nedunkudattarai, situate in the village of Nedunkuda, in the Tamblegam pattu of the Trincomalee District, in the Eastern Province, and of "The Waste Lands Ordinances of 1897, 1899, 1900, and 1903."

WHEREAS in pursuance of section 1 of the said Ordinances it was duly notified on the 27th day of April, 1923, that if no claim to the land commonly called or known as Nedunkudattarai, situate in the village of Nedunkuda, in the Tamblegam pattu of the Trincomalee District, in the Eastern Province, containing in extent 3 roods and 8 perches, and shown as lot 24 in block survey preliminary plan 19 and in the annexed diagram, was made to Philip James Hudson, Special Officer appointed under section 28 of the said Ordinances, within the period of three months from the date specified in such notice, such land would be declared the property of the Crown, and dealt with on account of the Crown (*vide* Notice No. 8,332):

And whereas Soosaipillai Anthiresupillai of Division No. 10, Trincomalee, made claim thereto and whereas the said claimant has withdrawn his claim to the said land, I, Philip James Hudson, the aforesaid Special Officer, under and by virtue of the powers vested in me in that behalf by section 4 of the said Ordinances, do hereby on this 29th day of January, 1924, order and declare under section 4, sub-section (1), of the said Ordinances, that the said 1 nd as more fully described herein below, is the property of the Crown.