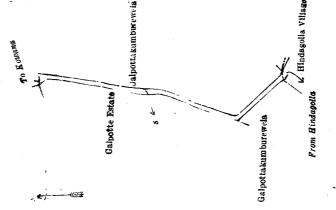

declaring Land to be Crown Property.

In the matter of the land commonly called or known as Gansabhawa path, situate in the village of Uyandena, in the Mahagalboda Megoda korale of the Weudawili hatpattu of the Kurunegala District, in the North-Western Province, and of "The Waste Lands Ordinances of 1897, 1899, 1900, and 1903."

THE notice required by section 1 of "The Waste Lands Ordinances of 1897, 1899, 1900, and 1903," having been duly published in manner prescribed by that section in respect of the above-named land (*vide* Notice No. 8,422), and no claim having been made to the said land or to any interest therein within the period of three months from the date specified in the said notice, I, Frank Leach, Special Officer appointed under section 28 of the said Ordinances, under and by virtue of the powers vested in me in that behalf by section 2 of the said Ordinances, do hereby on this 26th day of January, 1924, order and declare that the said land, as more fully described herein below, situate in the village of Uyandena, in the Mahagalboda Megoda korale of the Weudawili hatpattu of the Kurunegala District, in the North-Western Province, and shown as lot 3 in preliminary plan 5.154 and in the annexed diagram, and containing in extent 34 perches, is the property of the Crown.

#### Description of the Land referred to.

|      |                     | Preliminary 1 | olan 5,154. |                  |
|------|---------------------|---------------|-------------|------------------|
| Lot. | Name of Land.       |               | 8           | Extent, A. R. P. |
| 3    | <br>Gansabhawa path | • • •         |             | <br>0 0 34       |

and bounded as follows: on the north by the road from Hindagolla to Kowana; on the east by Galpottakumburewela claimed by H. Appuhamy and others; on the south by the road from Hindagolla to Kowana (the village limit of Hindagolla); on the west by Galpottakumburawela sold by Crown, Galpotte estate sold by Crown.

Surveyor-General's Office, Colombo, A. ri, 26 1923.

Lot.

1

Scale of 4 Chains to an Inch.

January 26, 1924.

F. LEACH, Special Officer. C. H. VINCE, for Surveyor-General.