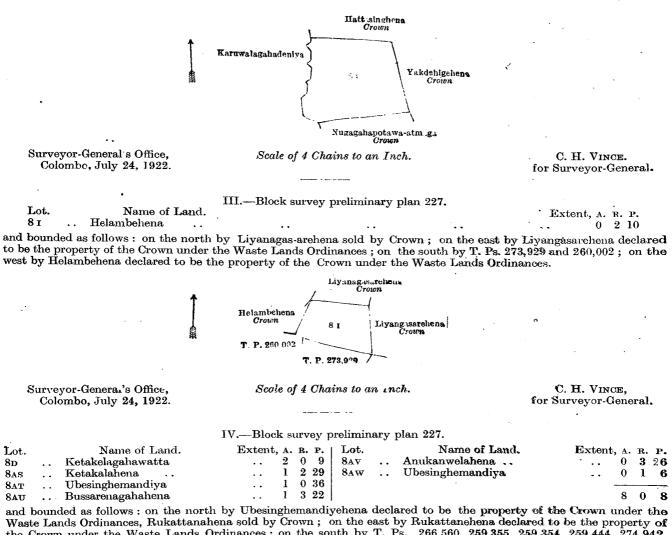

I.-Block survey preliminary plan 227.

Name of Land. Ubesinghemandiya

Extent, A. R. P. 0 2 23

÷ ê

Land Sales by the Settlement Officer

Northern Province ...

North-Western Province North-Central Province Province of Uva ...

Land Acquisition Notices

Land Resumption Notices

Province of Sabaragamuwa

Eastern Province

PAGE

298

302

and bounded as follows : on the north by T. P. 259,355 ; on the east by Ubesinmandiyekebella declared to be the property of the Crown under the Waste Lands Ordinances; on the south by Anukanwelahena claimed by Samaranayaka Hattasinge Don Migel, Anukanwelahena claimed by Don Dines Gunasekera Velappuli; on the west by T. P. 259,356.

C. H. VINCE, for Surveyor-General. C 1

273

Lot.

8AX

II.--Block survey preliminary plan 227.

Extent, A. R. P.

and bounded as follows: on the north by Hattasinghena declared to be the property of the Crown under the Waste Lands Ordinances; on the east by Yakdehigehena declared to be the property of the Crown under the Waste Lands Ordinances; on the south by Nugagahapotawa-atmaga declared to be the property of the Crown under the Waste Lands Ordinances, Karuwalagahadeniya claimed by Don Guwanis Gunasekera Velappulli; on the west by Karuwalagahadeniya claimed by Don Guwanis Gunasekera Velappulli.

the Crown under the Waste Lands Ordinances; on the south by T. Ps. 266,560, 259,355, 259,454, 274,942, Bussarenagahahena claimed by Liyanage Jayanhamy; on the west by Ubesinghemandiya sold by the Crown (T. P. 347,886), Serugahahena sold by the Crown (T. P. 347,886), Ubesinghemandiyehena declared to be the property of the Crown under the Waste Lands Ordinances, T. Ps. 279,132 and 259,443.