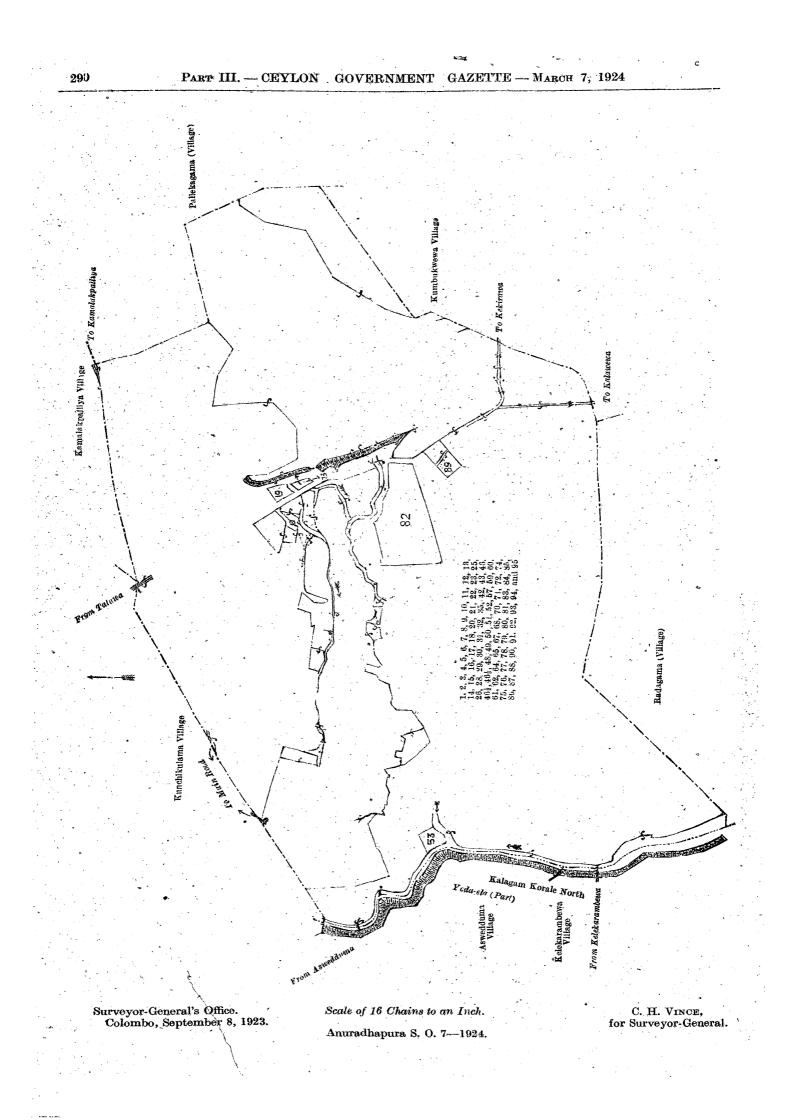

> L. L. HUNTER, Special Officer.

NOTE .---- A claim to a right of way over the said lands or any of them is a claim to an interest in the land or lands.

The following lots situate at the village of Radagama, in the Medalassa tulana in the Kalagam korale south, in the Kalagam palata, in the North-Central Province, as described in the annexed diagram :—

|                 |     | Bloc                                     | k su  | rvey | 7 pre     | liminary        | plan 894.                             |          |     |           |   |
|-----------------|-----|------------------------------------------|-------|------|-----------|-----------------|---------------------------------------|----------|-----|-----------|---|
| Lot.            |     | Name of Land. Exter                      | nt, л | . R. | р.        | Lot.            | Name of Lands. Exten                  | t. A.    | R.  | P.        | , |
| 1               | ••  | Andarayaya, Galapaulayaya, Dehigaha      |       |      |           | 42              | Namalakandemukalana (reservation      |          |     |           |   |
|                 |     | hena, Andarahena                         | 47    | 0    | <b>27</b> | 1               | for tank bund)                        | 0        | 3   | 39        |   |
| 14              | • • | Dehigahayaya                             | 2     | 0    | 0         | 43              | Pahalawewa (tank and bund)            | 28       | 2   | 0         |   |
| , 1в            |     | Do. (reservation along Yoda-ela)         | ) (   | ) 1  | 10        | 44              | Palugahahena, Palahena, Bogahayaya,   |          |     | •         |   |
| 2               |     | Galapaulamukalana (cemetery)             | 2     | 0    | 3         |                 | Wirandakotayaya                       | 66       | 3   | 1         |   |
| 3               |     | Galapaulakele (approach road to ceme-    |       |      |           | 44A             | Bogahayaya, Wirandakotayaya           | 66       | Õ   | 7         |   |
|                 |     | tery)                                    | . 0   | 1    | <b>20</b> | 44в             | Ďo                                    | 0        | 0   | 20        | ~ |
| 4               |     | Galapaulamukalana                        | 15    | 3    | <b>23</b> | 45              | Paluwewakandiya (tank bund, aban-     |          |     |           | · |
| 5               |     | . Galapaulayaya, Dehigahayaya            | 3     | 6 0  | 11        |                 | doned)                                | 0        | 2   | 13        |   |
| 6               |     | Bogahayaya                               | ð     | 3    | <b>26</b> | 46              | Endagalamukalana                      | 19       | 2   | 35        |   |
| 7               |     | Minor road                               | 1     | - 0  | <b>37</b> | 47              | Do                                    | 29       | j.  | 15        |   |
| 8               |     | Mawatayaya, Kandapitayaya, Pala-         |       |      |           | 48              | Wirandakotayaya                       | 8        | 3   | 18        |   |
| -               |     | yaya, Damunugahayaya                     | 63    | 2    | 25        | 48A             | Do                                    | 0        | 0   | <b>26</b> |   |
| 9               |     | Endagalamukalana                         | 20    | _3   | 14        | 49              | Nikawalamukalana, Namalakande-        |          |     |           |   |
| 10              |     | Gansabhawa road                          | 1     |      | 12        |                 | mukalana                              | 93       | 0   | 3         | • |
| 11              |     | Endagalamukalana                         | 6     | 2    | 38        | 50              | Nikawalamukalana                      | 5        | 0   | 34        |   |
| 12              |     | Footpath                                 | 0     | 0    | <b>22</b> | 51              | Nikawalahena (reservation for road)   | 0        | 1 · | <b>32</b> | ' |
| $12\frac{1}{2}$ |     | Do                                       | . 0   | · 0  | - 5       | 52              | Minor road                            | 1        | 0   | 18        |   |
| 13              |     | Do                                       | - 0   | 0    | ľ         | 53              | Bogahahena (reservation for road)     | 0        | 3   | 25        |   |
| 14              |     | Ihalawewa (tank and bund)                | 10    | 1    | 15        | $53\frac{1}{2}$ | Do. (reservation for Yoda-            |          |     |           |   |
| 17              | ·   | Ehetugahahena (reservation for tis-      |       |      |           |                 | ela)                                  | 0        | 1   | 15        | 9 |
|                 |     | bamba, road, and tank bund)              | 4     |      | 5         | 55              | Ehetugahahena ( do. )                 | 0        | 0   | 15        |   |
| 18              |     | Footpath                                 | - 0   | - 0  | 9         | 57              | Bogahahena or Bogaha-accare (reser-   |          |     |           |   |
| <b>22</b>       | ••  | Dambagahawatta (reservation for road)    | ) ()  | _    | 3         |                 | vation for Yoda-ela)                  | 0        | 0   | 2         |   |
| <b>2</b> 3      | ••. | · Do. ( dc. )                            | - 0   | 0    | 36        | 58              | Do. ( do. )                           | <b>2</b> | 1   | 20        |   |
| <b>26</b>       |     | Yoda-ela (Irrigation channel), half area | ,     |      |           | $58\frac{1}{2}$ | Bogahahena, Bogaha-accare (reserva-   |          |     |           |   |
|                 |     | of channel `                             | 10    |      | <b>22</b> |                 | tion for road)                        | Ũ        |     | <b>22</b> |   |
| <b>28</b>       |     | Footpath                                 | 0     |      | 14        | <b>6</b> 0      | Eriyagahahena (means of access)       | 0        |     | 32        |   |
| <b>29</b>       | ••• | Dambagahawatta                           | 0     | -    | 11        | 61              | Eriyagaha-accare                      | 0        |     | 31        | ÷ |
| <b>32</b>       | ••• | Minor road                               | 0     | 0    | <b>25</b> | 62 · ·          | Kadurugahayaya, Bogahayaya            | 44       |     | 21        | 1 |
| 35              | ••  | Mailagahahena (reservation for tank      |       |      |           | 63              | Means of access                       | 0        |     | 17        |   |
|                 |     | bund and tisbamba)                       | 1     |      | 23        | 64              | Bogahayaya                            | 2        | 3   | 33        |   |
| 40              | ••  | Pitiya (reservation for tank bund)       | 0     | 1    | 23        |                 |                                       |          |     | · :       |   |
| 41              | ••  | Accarawela                               | 0     | 2    | <b>22</b> |                 | · · · · · · · · ·                     | 573      | 0   | 16        |   |
|                 |     |                                          |       |      |           |                 | · · · · · · · · · · · · · · · · · · · |          |     |           |   |

and bounded as follows : on the north by the village limit of Hiripitiyagama ; on the east by the village limit of Kumlukwewa, the boundary of the Maminiya korale (the village limit of Kottalbedde-Karambewa), the village limit of Puliyankulama ; on the south by the village limits of Puliyankulama and Pugallagama ; on the west by a part of Yoda-ela (the village limits of Palugaswewa and Kelekarambewa), the village limit of Hiripitiyagama.

|           |     |                                | DIOCE  | sur      | ve       | y pr      | emmai | уpı | an 094.                                                                                                          |         |      |             |    |  |
|-----------|-----|--------------------------------|--------|----------|----------|-----------|-------|-----|------------------------------------------------------------------------------------------------------------------|---------|------|-------------|----|--|
| Lot.      |     | Name of Land.                  | Extent | , А.     | R.       | Р.        | Lot.  |     | Name of Land.                                                                                                    | Extent  | , А. | R.          | ₽. |  |
| 15        | • • | Puranagangoda                  | ••     | 0        | 1        | 35        | A 21  |     | Serugahawatta                                                                                                    |         | 0    | ľ           | 10 |  |
| 16        |     | Radagama dewale                |        | 0        | 0        | 17        | A 33  |     | Murungagahawatta                                                                                                 | • •     | 0    | 2           | 1  |  |
| <b>24</b> |     |                                | ·      | 0        | <b>2</b> | <b>2</b>  | A 34  | • • | Dambagahawatta                                                                                                   | ۰       | 0    | 2           | 7  |  |
| 25        |     | Dambagahawatta (T. P. 203,795  |        | <b>2</b> | <b>2</b> | 0.        | A 36  | • • | Kohombagahawatta                                                                                                 |         | 0    | 3           | 13 |  |
| <b>54</b> | ••  | Bogaha-accare, Palugaha-acc    |        |          |          |           | A 37  | • • | Palugahahena                                                                                                     |         | 0    | 3           | 13 |  |
| ,         |     | Ehetugaha-accare (T. Ps. 329,  | ,034,  |          |          |           | A 38  | ••  |                                                                                                                  | ıawela, |      |             |    |  |
|           |     | 329,032, and 279,426)          |        | 7.       | 2        | <b>23</b> |       |     | Accarawela, and Ambagaha                                                                                         | -accare | •    |             |    |  |
| <b>59</b> |     | Bogaha-accare, Eriyagaha-ac    | care   |          |          |           |       |     | (T. Ps. 337,327, 338,941, an                                                                                     | d part  |      |             |    |  |
|           |     | (T. Ps. 320,017, 339,323, 345, | 797,   |          |          |           |       |     | of 203,790)                                                                                                      |         | 16   | 3           | 28 |  |
|           |     | 346,541, and 328,468)          | ••••   | 6        | 0        | 25        |       |     | and the second | · · · · |      | <del></del> |    |  |
| a 19      | ••  | Bogahawatta                    | ••     | 0        | 2        | 8         | •· ·  |     |                                                                                                                  | ••      | 38   | 2           | 6  |  |
| A 20      | · . | Kosgahawatta                   | ••     | 0        | <b>2</b> | 24        |       | •   |                                                                                                                  |         |      | •           |    |  |
|           |     | <b>n</b> : 6                   |        |          | -        |           |       |     | •                                                                                                                | •       |      |             |    |  |

[For Diagram see page 288.]