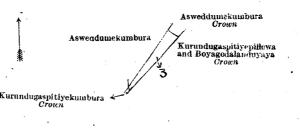

#### L. L. HUNTER, Special Officer.

NOTE.-A claim to a right of way over the said lands or any of them is a claim to an interest in the land or lands.

Description of the Lands referred to.

The following lots situate in the village of Randenipallewala of the Yatigaha pattuwa, in the Hapitigam korale of the Negombo District, in the Western Province, as described in the annexed diagrams :--

|      | •                | I.—Prelimina | ry plan | 16,146. |       |   |         |    |    |    |
|------|------------------|--------------|---------|---------|-------|---|---------|----|----|----|
| Lot. | Name of Land.    |              | υı      |         |       |   | Extent, | A, | R. | P. |
| 3    | Asweddumekumbura | ••           | •       | ••      | · • • | • |         | 0  | 0  | 4  |

and bounded as follows : on the north by Asweddumekumbura claimed by Thelenisa and another, Asweddumekumbura declared the property of the Crown under the Waste Lands Ordinances; on the east by Kurundugaspitiyapillewa and Boyagodalanduyaya declared the property of the Crown under the Waste Lands Ordinances; on the south by Kurundu-gaspitiyepillewa and Boyagodalanduyaya declared the property of the Crown under the Waste Lands Ordinances, Kurundugaspitiyekumbura declared the property of the Crown under the Waste Lands Ordinances; on the west by Asweddumekumbura claimed by Thelenisa and another.