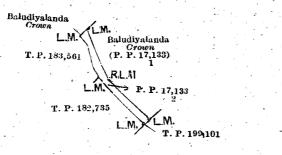

In the matter of the lands commonly called or known as Baludiyalanda (reservation for means of access) and Rukattanagahalanda (reservation for means of access), situate in the village of Pinnawala in Meda pattu of Hewagam korale, in the Colombo District of the Western Province, and of "The Waste Lands Ordinanaces of 1897, 1899, 1900, and 1903."

THE notice required by section 1 of the Waste Lands Ordinances of 1897, 1899, 1900, and 1903," having been duly published in manner prescribed by that section in respect of the above-named lands (vide Notice No. 8,426), and no claim having been made to the said lands or to any interest therein within the period of three months from the date specified in the said notice, I, Paikiasothy Saravanamuttu, Additional Assistant Government Agent, Colombo District, under and by virtue of the powers vested in me in that behalf by section 2 of the said Ordinances; do hereby on this 19th day of December, 1923, order and declare that the said lands, as more fully described herein below, situate in the village of Pinnawala in Meda pattu of Hewagam korale, in the Colombo District of the Western Province, and shown as lots 2 and 5 in preliminary plan 17,133 and in the annexed diagrams, and containing in extent 1 rood and 10 perches, are the property of the Crown.

#### 2 ... Baludiyalanda (reservation for means of access) ... 0 0.20 and bounded as follows: on the north and east br Baludiyalanda claimed by the Crown; south by lands depicted in T. Ps. 199,101 and 182,735; and west by the lands depicted in T. Ps. 183,561 and 182,735.

#### Scale of 4 Chains to an Inch.

C. R. LUNDIE, for Surveyor-General.

Extent, A. R. P.

II.-Preliminary plan 17,133.

Extent, A. R. P. Lot. Name of Land. 0. 0 30 5 Rukattanagahalanda (reservation for means of access) and bounded as follows: on the north Rukattanagahalanda claimed by the Crown (P. P. 17,133/6), Rukattanagahalanda claimed by the Crown (P. P. 17,134/4), and Rukattanagahalanda claimed by the Crown (P. P. 17,133/3); east Rukattanagahalanda claimed by the Crown (P. P. 17,133/3); south by lands desired in T. Po 210 244 and 210 145 depicted in T. Ps. 310,846 and 310,142; and west by the land depicted in T. P. 312,228. M. Rukattanagahalanda ΓM. .M. Rukattanagahalanda Crown (P. P. 15,573) 5779 T. P. 310.846 T. P. 312,228 M T. P. 310,142 Scale of 4 Chains to an Inch. C. R. LUNDIE, Surveyor-General's Office, Colombo, September 12, 1922. for Surveyor-General. P. SARAVANAMUTTU, December 19, 1923. Additional Assistant Government Agent. PRELIMINARY NOTICES. Colombo Notice No. 8,542. Notice under "The Waste Lands Ordinances of 1897, 1899, 1900, and 1908." TAKE notice that unless within three months from March 7, 1924, the persons, if any, who claim any interest in the lands hereinafter mentioned or in any one or more of such lands or to some interest therein make claim in person or in writing to the said lands or to any of them or to some interest therein to L. L. Hunter, Esq., Special Officer appointed under section 28 of "The Waste Lands Ordinances of 1897, 1899, 1900, and 1903," at his office at Colombo : Such Special Officer, in pursuance of the powers vested in him by the said Ordinances, will declare by writing under his hand that the said lands, or such of them as to which no claim has been made, are the property of the Crown. L. L. HUNTER.