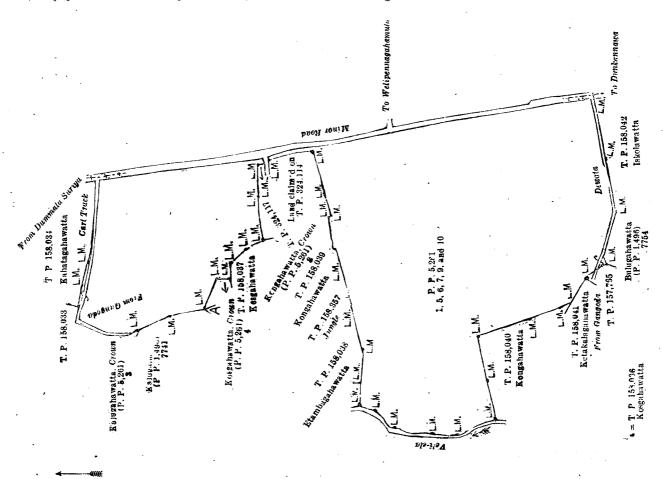

# Order under Section 2 of "The Waste Lands Ordinances of 1897, 1899, 1900, and 1903," declaring Land to be Crown Property.

In the matter of the lands commonly called or known as Nedunkudakkadu, Perumunaikkadu, Nedunkudamalai, Odai (stream), &c., situate in the village of Nedunkuda, in the Tamblegam pattu of the Trincomalee District, in the Eastern Province, and of "The Waste Lands Ordinances of 1897, 1899, 1900, and 1903."

The notice required by section 1 of "The Waste Lands Ordinances of 1897, 1899, 1900, and 1903," having been duly published in manner prescribed by that section in respect of the above named lands (vide notice No. 8,332), and no claim having been made to the said lands or to any interest therein within the period of three months from the date specified in the said notice, I, Philip James Hudson, Special Officer appointed under section 28 of the said Ordinances, under and by virtue of the powers vested in me in that behalf by section 2 of the said Ordinances, do hereby on this 29th day of January, 1924, order and declare that the said lands, as more fully described herein below, situate in the village of Nedunkuda, in the Tamblegam pattu of the Trincomalee District, in the Eastern Province, and shown as lots 1, 3, 4, 7, 8, 11, 12, 13, 14, 15, 16, 17, 18, 21, 27, 29, 30, 31, 32, 32½, 33, 34, 35, 36, 37, 41, 42, 43, 44, 45, 46, 47, 48, 49, 50, 54, and 56 in block survey preliminary plan 19 and in the annexed diagram, and containing in extent 133 acres and 22 perches, are the property of the Crown.

#### Description of the Lands referred to.

The following lots situated in the village of Nedunkuda, in the Tamblegam pattn of the Trincomalee District, in the Eastern Province, as described in the annexed diagram:—

|      |      | Block survey preliminary plan 19.                                  |      |
|------|------|--------------------------------------------------------------------|------|
| Lot: |      | Name of Land. Extent, A. B. P. Lot, Name of Land. Extent, A. B. P. | Ċ    |
| 1    |      | Nedunkudakkadu, Perumunaikkadu, 0 1 26                             |      |
|      |      | Nedunkudamalai 19 3 13   14 Main road (part) 1 0 26                | - 1  |
| - 3  |      | Odai (stream) 0 1 11   15 Nedunkudattottakkadu (reservation        | ٠.   |
| 4    |      | Nedunkudakkadu, Nedunkudamalai, for main road) 0 0 36              |      |
| •    |      | Perumunaikkadu 71 0 14 16 Nedunkudattottakkadu 2 1 30              |      |
| 7    | • .• | Abubackertarai 0 2 3 17 Cart track 0 0 17                          | 4    |
| 8    |      | Do 0 1 12 18 Odai (stream) 0 0 25                                  | , .' |
| 11   |      | Do $1 \ 0 \ 19 \ 21$ . Do. (do. ) $0 \ 2 \ 1$                      |      |
| 12   |      | Abubackerkulam (tank abandoned) 0 3 30 27 Nedunkudakaltarai 0 1 22 |      |

Surveyor-General's Office, Colombo, January 18, 1924.

Scale of 16 Chains to an Inch.

C. H. VINCE, for Surveyor-General.

January 30, 1924.

P. J. Hudson, Special Officer.

| Lot.            |    | Name of Land.               | Exten | t. A. | R. | Р. | Lot. |   | Name of Land.             | Extent | , A. | R.       | P  |
|-----------------|----|-----------------------------|-------|-------|----|----|------|---|---------------------------|--------|------|----------|----|
| 29              |    | Nedunkudaveli               |       | 0     |    | 37 | 42   |   | Vettaru (abandoned canal) |        | 1    | 0        | 16 |
| 30              |    | Mullankolimunai             |       | Ō     | 3  | 0  | 43   |   | Nedunkudakkadu            |        | 0    | 2        | 1  |
| 31              |    | Nedunkudattarai             |       | 0     | 3  | 37 | 44   |   | Odai (stream)             |        | 0    | 1        | 12 |
| 32              |    | Nedunkudakkadu              |       | 8     | 1  | 17 | 45   |   | Nedunkudakkadu            |        | 0    | 1        | 14 |
| $32\frac{1}{2}$ | ٠. | Nedunkudasavaradikkadu      |       | 10    | 2  | 1  | 46   |   | Odai (stream)             |        | 0    | 0        | 17 |
| 33              |    | Nedunkudakkadu (reservation | n for |       |    |    | 47   | ٠ | Nedunkudakkadu            |        | 1    | 1        | 9  |
|                 |    | main road)                  |       | 1     | 1  | 6  | 48   |   | Do                        |        | 1    | <b>2</b> | 20 |
| 34              |    | Nedunkudapalvayal           |       | 0     | 3  | 35 | 49   |   | Do                        | • • .  | 2    | ~        | 3  |
| 35              |    | Nedunkudakkadu              |       | 0     | 2  | 3  | 50   |   | Do                        | •. •   | 1    | -        | 37 |
| 36              |    | Odai (stream)               |       | 0     | 1  | 1  | 54   |   | Odai (stream)             |        | 0    | 0        | 22 |
| 37              |    | Nedunkudakkadu (reservation | n for |       |    |    | 56   |   | Main road (part)          |        | 0    | 1        | 19 |
|                 |    | main road)                  |       | 0     | 0  | 18 |      | • |                           | _      |      |          |    |
| 41              | ٠. | Nedunkudakkadu              | ,     | 0     | 1  | 12 | -    |   | •                         |        | 133  | 0        | 22 |

and bounded as follows: on the north by the China bay; on the east by the Malay cove; on the south by the village limit of Tirukkaikuda; on the west by the main road from Batticaloa to Trincomalee (the village limits of Nachchikkuda and Chinanvadi).

and Chinanvadi).

Note.—The following lots lying within the above-mentioned boundaries are excluded from this notice, and their aggregate acreage of 16 acres and 23 perches is not included in the acreage of 133 acres and 22 perches given above:—

Discharge preliminary plan 19.

|              |         |    |                              | Block 8 | surv      | vey | bre | nnmary p | ian is.          |         |    |   | ,  |
|--------------|---------|----|------------------------------|---------|-----------|-----|-----|----------|------------------|---------|----|---|----|
| $\mathbf{L}$ | ot.     |    | Name of Land.                | Extent, | <b>A.</b> | R.  | P.  | Lot.     | Name of Land.    | Extent, |    |   |    |
|              | . 2     |    | Kelavichenai (T. P. 189,960) |         | 2         | 3   | . 9 | в 28     | Nedunkudattottam |         | 0. | 1 | 36 |
| A            | 5       |    | Abubackertotam               |         | 0         | 1   | 30  | с 38     | Nedunkudakkadu   |         | 0  | 1 | 39 |
| A            | 6       |    | Do                           |         | .0        | 1   | 31  | с 39     | Nedunkudattottam | • • •   | 0  | 3 | 13 |
| В            | 9       |    | Do                           |         | 0         | 3   | 26  | с 40     | Do               |         | 0  | 1 | 20 |
| В            | 10      | ٠. | Do                           |         | 0         | 1   | 36  | с 51     | Do               |         | 0  | 3 | 18 |
| в            | 13      |    | Nedunkudavayal               |         | 1         | 1   | 5   | с 52     | Do               |         | 0  | 2 | 38 |
| в            | 20      |    | Abubackerkudirippu           |         | 0         | 2   | 8   | с 53     | Do               |         | 0  | 2 | 34 |
| . в          | $^{22}$ |    | Abubackertottam              |         | 0         | 1   | 8   | с 55     | • Do.            |         | 0  | 1 | 9  |
| В            | 23      | ٠  | Nedunkudattottam             |         | 1         | 0   | 39  |          |                  | -       |    |   |    |
| В            | 24      |    | Nedunkudattarai              |         | 0         | 3   | 8   | · ·      | •                | ]       | 16 | Ó | 23 |
| В            | 25      |    | Nedunkudatottam              |         | 1         | 2   | 7   |          |                  |         |    |   |    |
| В            | 23      | ٠. | Do                           |         | .0        | 2   | 9   |          | •                |         |    |   |    |