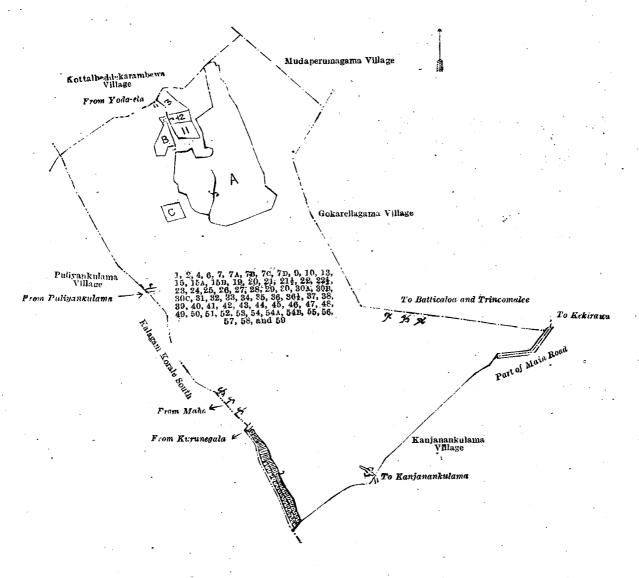

The notice required by section 1 of "The Waste Lands Ordinances of 1897, 1899, 1900, and 1903," having been duly published in manner prescribed by that section in respect of the above-named lands (vide Notice No. 8,359), and no claim having been made to the said lands or to any interest therein within the period of three months from the date specified in the said notice, I, Philip James Hudson, Special Officer appointed under section 28 of the said Ordinances, under and by virtue of the powers vested in me in that behalf by section 2 of the said Ordinances, do hereby on this 30th da of January, 1924, order and declare that the said lands, as more fully described herein below, situate in the village of Palaiyuttu, in the town division of the Trincomalee District, in the Eastern Province, and shown as lots 1, 2, 3, 4, 5, 6, 7, 9, 10, 10½, 12 16, 17, 18, 21, 22, 23, 24, 25, 26, 27, 28, 29, 30, 31, 32, 33, 33½, 34, 37, 38, 39, 40, 41, 42, 45, 46, 47, 48, 49, 50, 51, 53, 54, 55, 56, 57, 59, 60, 62, 63, 64, 65, 66, 67, 68, 69, 70, 71, 72, 73, 74, 75, 77, 78, 79, 80, 81, 82, 83, 86, 91, 96, 97, 98, 102, 103, 104, 105, 106, 107, 108, 109, 110, 111, 113, 114, 116, 118, 119, 120, 121, 122, 124, 125, 126, 127, 131, 134, 135, 136, 137, 138, 140, 142, 144, 146, 147, 148, 149, 151, 152a, 153, 154, 155, 156, 157, 159½, 160, 161, 163, 166a, 166b, 168, 169, 170, 171, 175, 176, 177, 178a, 178c, 179, 180, 181, 182, 183, 184, 185, 186, 187, and 188 in block survey preliminary plan 15 and in the annexed diagram, and containing in extent 457 acres 1 rood and 14 7 perches, are the property of the Crown.

Description of the Lands referred to.

The following lots situate in the village of Palaiyuttu, in the town division of the Trincomalee District, in the Eastern Province, as described in the annexed diagram:—

and bounded as follows: on the north by the village limit of Andankulam (town division) (part of cart road from Kandy to Trincomalee), the Trincomalee town (cart road from Kandy to Trincomalee); on the east by part of a road from Kuchchaveli to Trincomalee), (boundary of the Trincomalee town), the yard cove; on the south by the yard cove, the Cod Bay; on the west by the village limit of Tekiluttu (part of Nawaladdittu-odai), the village limit of Tekiluttu, part of road from Batticaloa, the village limit of Andankulam (town division), (the road from Kandy to Trincomalee).