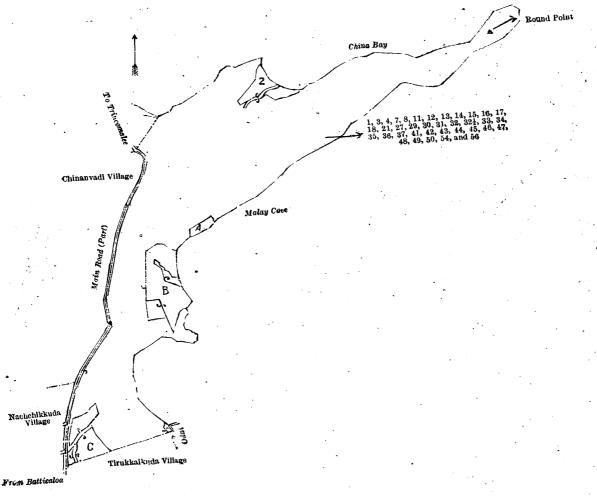

# Order under Section 2 of "The Waste Lands Ordinances of 1897, 1899, 1900, and 1903," declaring Land to be Crown Property.

In the matter of the lands commonly called or known as Nedunkudakkadu, Perumunaikkadu, Nedunkudamalai, Odai (stream), &c., situate in the village of Nedunkuda, in the Tamblegam pattu of the Trincomalee District, in the Eastern Province, and of "The Waste Lands Ordinances of 1897, 1899, 1900, and 1903."

The notice required by section 1 of "The Waste Lands Ordinances of 1897, 1899, 1900, and 1903," having been duly published in manner prescribed by that section in respect of the above named lands (vide notice No. 8,332), and no claim having been made to the said lands or to any interest therein within the period of three months from the date specified in the said notice, I, Philip James Hudson, Special Officer appointed under section 28 of the said Ordinances, under and by virtue of the powers vested in me in that behalf by section 2 of the said Ordinances, do hereby on this 29th day of January, 1924, order and declare that the said lands, as more fully described herein below, situate in the village of Nedunkuda, in the Tamblegam pattu of the Trincomalee District, in the Eastern Province, and shown as lots 1, 3, 4, 7, 8, 11, 12, 13, 14, 15, 16, 17, 18, 21, 27, 29, 30, 31, 32, 32½, 33, 34, 35, 36, 37, 41, 42, 43, 44, 45, 46, 47, 48, 49, 50, 54, and 56 in block survey preliminary plan 19 and in the annexed diagram, and containing in extent 133 acres and 22 perches, are the property of the Crown.

#### Description of the Lands referred to.

The following lots situated in the village of Nedunkuda, in the Tamblegam pattn of the Trincomalee District, in the Eastern Province, as described in the annexed diagram:—

|      |      | Block survey preliminary plan 19.                                  |      |
|------|------|--------------------------------------------------------------------|------|
| Lot: |      | Name of Land. Extent, A. B. P. Lot, Name of Land. Extent, A. B. P. | Ċ    |
| 1    |      | Nedunkudakkadu, Perumunaikkadu, 0 1 26                             |      |
|      |      | Nedunkudamalai 19 3 13   14 Main road (part) 1 0 26                | - 1  |
| - 3  |      | Odai (stream) 0 1 11   15 Nedunkudattottakkadu (reservation        | ٠.   |
| 4    |      | Nedunkudakkadu, Nedunkudamalai, for main road) 0 0 36              |      |
| •    |      | Perumunaikkadu 71 0 14 16 Nedunkudattottakkadu 2 1 30              |      |
| 7    | • .• | Abubackertarai 0 2 3 17 Cart track 0 0 17                          | 4    |
| 8    |      | Do 0 1 12 18 Odai (stream) 0 0 25                                  | , .' |
| 11   |      | Do $1 \ 0 \ 19 \ 21$ . Do. (do. ) $0 \ 2 \ 1$                      |      |
| 12   |      | Abubackerkulam (tank abandoned) 0 3 30 27 Nedunkudakaltarai 0 1 22 |      |

Surveyor-General's Office, Colombo, January 18, 1924.

Scale of 16 Chains to an Inch.

C. H. VINCE, for Surveyor-General.

January 30, 1924.

P. J. Hudson, Special Officer.

| Lot.            |    | Name of Land.               | Exten | t. A. | R. | Р. | Lot. |   | Name of Land.             | Extent | , A. | R.       | P  |
|-----------------|----|-----------------------------|-------|-------|----|----|------|---|---------------------------|--------|------|----------|----|
| 29              |    | Nedunkudaveli               |       | 0     |    | 37 | 42   |   | Vettaru (abandoned canal) |        | 1    | 0        | 16 |
| 30              |    | Mullankolimunai             |       | Ō     | 3  | 0  | 43   |   | Nedunkudakkadu            |        | 0    | 2        | 1  |
| 31              |    | Nedunkudattarai             |       | 0     | 3  | 37 | 44   |   | Odai (stream)             |        | 0    | 1        | 12 |
| 32              |    | Nedunkudakkadu              |       | 8     | 1  | 17 | 45   |   | Nedunkudakkadu            |        | 0    | 1        | 14 |
| $32\frac{1}{2}$ | ٠. | Nedunkudasavaradikkadu      |       | 10    | 2  | 1  | 46   |   | Odai (stream)             |        | 0    | 0        | 17 |
| 33              |    | Nedunkudakkadu (reservation | n for |       |    |    | 47   | ٠ | Nedunkudakkadu            |        | 1    | 1        | 9  |
|                 |    | main road)                  |       | 1     | 1  | 6  | 48   |   | Do                        |        | 1    | <b>2</b> | 20 |
| 34              |    | Nedunkudapalvayal           |       | 0     | 3  | 35 | 49   |   | Do                        | • • .  | 2    | ~        | 3  |
| 35              |    | Nedunkudakkadu              |       | 0     | 2  | 3  | 50   |   | Do                        | •. •   | 1    | -        | 37 |
| 36              |    | Odai (stream)               |       | 0     | 1  | 1  | 54   |   | Odai (stream)             |        | 0    | 0        | 22 |
| 37              |    | Nedunkudakkadu (reservation | n for |       |    |    | 56   |   | Main road (part)          |        | 0    | 1        | 19 |
|                 |    | main road)                  |       | 0     | 0  | 18 |      | • |                           | _      |      |          |    |
| 41              | ٠. | Nedunkudakkadu              | ,     | 0     | 1  | 12 | -    |   | •                         |        | 133  | 0        | 22 |

and bounded as follows: on the north by the China bay; on the east by the Malay cove; on the south by the village limit of Tirukkaikuda; on the west by the main road from Batticaloa to Trincomalee (the village limits of Nachchikkuda and Chinanvadi).

and Chinanvadi).

Note.—The following lots lying within the above-mentioned boundaries are excluded from this notice, and their aggregate acreage of 16 acres and 23 perches is not included in the acreage of 133 acres and 22 perches given above:—

Discharge preliminary plan 19.

|              |         |    |                              | Block 8 | surv      | vey | bre | nnmary p | ian is.          |         |    |   | ,  |
|--------------|---------|----|------------------------------|---------|-----------|-----|-----|----------|------------------|---------|----|---|----|
| $\mathbf{L}$ | ot.     |    | Name of Land.                | Extent, | <b>A.</b> | R.  | P.  | Lot.     | Name of Land.    | Extent, |    |   |    |
|              | . 2     |    | Kelavichenai (T. P. 189,960) |         | 2         | 3   | . 9 | в 28     | Nedunkudattottam |         | 0. | 1 | 36 |
| A            | 5       |    | Abubackertotam               |         | 0         | 1   | 30  | с 38     | Nedunkudakkadu   |         | 0  | 1 | 39 |
| A            | 6       |    | Do                           |         | .0        | 1   | 31  | с 39     | Nedunkudattottam | • • •   | 0  | 3 | 13 |
| В            | 9       |    | Do                           |         | 0         | 3   | 26  | с 40     | Do               |         | 0  | 1 | 20 |
| В            | 10      | ٠. | Do                           |         | 0         | 1   | 36  | с 51     | Do               |         | 0  | 3 | 18 |
| в            | 13      |    | Nedunkudavayal               |         | 1         | 1   | 5   | с 52     | Do               |         | 0  | 2 | 38 |
| в            | 20      |    | Abubackerkudirippu           |         | 0         | 2   | 8   | с 53     | Do               |         | 0  | 2 | 34 |
| . в          | $^{22}$ |    | Abubackertottam              |         | 0         | 1   | 8   | с 55     | • Do.            |         | 0  | 1 | 9  |
| В            | 23      | ٠  | Nedunkudattottam             |         | 1         | 0   | 39  |          |                  | -       |    |   |    |
| В            | 24      |    | Nedunkudattarai              |         | 0         | 3   | 8   | · ·      | •                | ]       | 16 | Ó | 23 |
| В            | 25      |    | Nedunkudatottam              |         | 1         | 2   | 7   |          |                  |         |    |   |    |
| В            | 23      | ٠. | Do                           |         | .0        | 2   | 9   |          | •                |         |    |   |    |