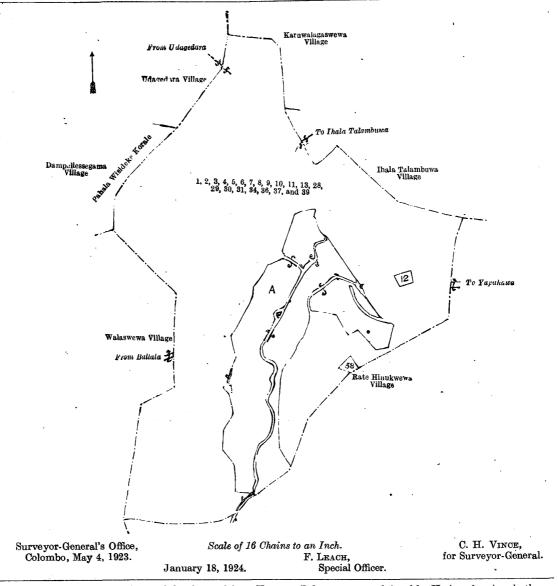

#### FINAL ORDERS.

Tr ncomalee S. O. No. 9.

Order under Section 2 of "The Waste Lands Ordinances of 1897, 1899, 1900, and 1903," declaring Land to be Crown Property.

In the matter of the lands commonly called or known as Navaladdiuttu-odai (part of stream), Railway reservation, &c., situate in the village of Palaiyuttu, in the town division of the Trincomalee District, in the Eastern Province, and of "The Waste Lands Ordinances of 1897, 1899, 1900, and 1903."

The notice required by section 1 of "The Waste Lands Ordinances of 1897, 1899, 1900, and 1903," having been duly published in manner prescribed by that section in respect of the above-named lands (vide Notice No. 8,359), and no claim having been made to the said lands or to any interest therein within the period of three months from the date specified in the said notice, I, Philip James Hudson, Special Officer appointed under section 28 of the said Ordinances, under and by virtue of the powers vested in me in that behalf by section 2 of the said Ordinances, do hereby on this 30th da of January, 1924, order and declare that the said lands, as more fully described herein below, situate in the village of Palaiyuttu, in the town division of the Trincomalee District, in the Eastern Province, and shown as lots 1, 2, 3, 4, 5, 6, 7, 9, 10, 10½, 12 16, 17, 18, 21, 22, 23, 24, 25, 26, 27, 28, 29, 30, 31, 32, 33, 33½, 34, 37, 38, 39, 40, 41, 42, 45, 46, 47, 48, 49, 50, 51, 53, 54, 55, 56, 57, 59, 60, 62, 63, 64, 65, 66, 67, 68, 69, 70, 71, 72, 73, 74, 75, 77, 78, 79, 80, 81, 82, 83, 86, 91, 96, 97, 98, 102, 103, 104, 105, 106, 107, 108, 109, 110, 111, 113, 114, 116, 118, 119, 120, 121, 122, 124, 125, 126, 127, 131, 134, 135, 136, 137, 138, 140, 142, 144, 146, 147, 148, 149, 151, 152a, 153, 154, 155, 156, 157, 159½, 160, 161, 163, 166a, 166b, 168, 169, 170, 171, 175, 176, 177, 178a, 178c, 179, 180, 181, 182, 183, 184, 185, 186, 187, and 188 in block survey preliminary plan 15 and in the annexed diagram, and containing in extent 457 acres 1 rood and 14 7 perches, are the property of the Crown.

Description of the Lands referred to.

The following lots situate in the village of Palaiyuttu, in the town division of the Trincomalee District, in the Eastern Province, as described in the annexed diagram:—

and bounded as follows: on the north by the village limit of Andankulam (town division) (part of cart road from Kandy to Trincomalee), the Trincomalee town (cart road from Kandy to Trincomalee); on the east by part of a road from Kuchchaveli to Trincomalee), (boundary of the Trincomalee town), the yard cove; on the south by the yard cove, the Cod Bay; on the west by the village limit of Tekiluttu (part of Nawaladdittu-odai), the village limit of Tekiluttu, part of road from Batticaloa, the village limit of Andankulam (town division), (the road from Kandy to Trincomalee).

Surveyor-General's Office, Colombo, January 18, 1924.

Scale of 16 Chains to an Inch.

C. H. VINCE, for Surveyor-General.

January 30, 1924.

P. J. Hudson, Special Officer.

| Lot.            |    | Name of Land.               | Exten | t. A. | R. | Р. | Lot. |   | Name of Land.             | Extent | , A. | R.       | P  |
|-----------------|----|-----------------------------|-------|-------|----|----|------|---|---------------------------|--------|------|----------|----|
| 29              |    | Nedunkudaveli               |       | 0     |    | 37 | 42   |   | Vettaru (abandoned canal) |        | 1    | 0        | 16 |
| 30              |    | Mullankolimunai             |       | Ō     | 3  | 0  | 43   |   | Nedunkudakkadu            |        | 0    | 2        | 1  |
| 31              |    | Nedunkudattarai             |       | 0     | 3  | 37 | 44   |   | Odai (stream)             |        | 0    | 1        | 12 |
| 32              |    | Nedunkudakkadu              |       | 8     | 1  | 17 | 45   |   | Nedunkudakkadu            |        | 0    | 1        | 14 |
| $32\frac{1}{2}$ | ٠. | Nedunkudasavaradikkadu      |       | 10    | 2  | 1  | 46   |   | Odai (stream)             |        | 0    | 0        | 17 |
| 33              |    | Nedunkudakkadu (reservation | n for |       |    |    | 47   | ٠ | Nedunkudakkadu            |        | 1    | 1        | 9  |
|                 |    | main road)                  |       | 1     | 1  | 6  | 48   |   | Do                        |        | 1    | <b>2</b> | 20 |
| 34              |    | Nedunkudapalvayal           |       | 0     | 3  | 35 | 49   |   | Do                        | • • .  | 2    | ~        | 3  |
| 35              |    | Nedunkudakkadu              |       | 0     | 2  | 3  | 50   |   | Do                        | •. •   | 1    | -        | 37 |
| 36              |    | Odai (stream)               |       | 0     | 1  | 1  | 54   |   | Odai (stream)             |        | 0    | 0        | 22 |
| 37              |    | Nedunkudakkadu (reservation | n for |       |    |    | 56   |   | Main road (part)          |        | 0    | 1        | 19 |
|                 |    | main road)                  |       | 0     | 0  | 18 |      | • |                           | _      |      |          |    |
| 41              | ٠. | Nedunkudakkadu              | ,     | 0     | 1  | 12 | -    |   | •                         |        | 133  | 0        | 22 |