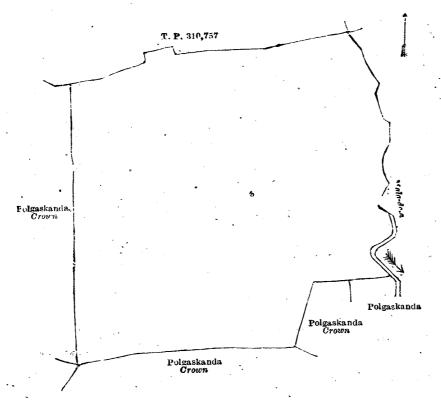

#### FINAL ORDERS.

Tr ncomalee S. O. No. 9.

Order under Section 2 of "The Waste Lands Ordinances of 1897, 1899, 1900, and 1903," declaring Land to be Crown Property.

In the matter of the lands commonly called or known as Navaladdiuttu-odai (part of stream), Railway reservation, &c., situate in the village of Palaiyuttu, in the town division of the Trincomalee District, in the Eastern Province, and of "The Waste Lands Ordinances of 1897, 1899, 1900, and 1903."

The notice required by section 1 of "The Waste Lands Ordinances of 1897, 1899, 1900, and 1903," having been duly published in manner prescribed by that section in respect of the above-named lands (vide Notice No. 8,359), and no claim having been made to the said lands or to any interest therein within the period of three months from the date specified in the said notice, I, Philip James Hudson, Special Officer appointed under section 28 of the said Ordinances, under and by virtue of the powers vested in me in that behalf by section 2 of the said Ordinances, do hereby on this 30th da of January, 1924, order and declare that the said lands, as more fully described herein below, situate in the village of Palaiyuttu, in the town division of the Trincomalee District, in the Eastern Province, and shown as lots 1, 2, 3, 4, 5, 6, 7, 9, 10, 10½, 12 16, 17, 18, 21, 22, 23, 24, 25, 26, 27, 28, 29, 30, 31, 32, 33, 33½, 34, 37, 38, 39, 40, 41, 42, 45, 46, 47, 48, 49, 50, 51, 53, 54, 55, 56, 57, 59, 60, 62, 63, 64, 65, 66, 67, 68, 69, 70, 71, 72, 73, 74, 75, 77, 78, 79, 80, 81, 82, 83, 86, 91, 96, 97, 98, 102, 103, 104, 105, 106, 107, 108, 109, 110, 111, 113, 114, 116, 118, 119, 120, 121, 122, 124, 125, 126, 127, 131, 134, 135, 136, 137, 138, 140, 142, 144, 146, 147, 148, 149, 151, 152a, 153, 154, 155, 156, 157, 159½, 160, 161, 163, 166a, 166b, 168, 169, 170, 171, 175, 176, 177, 178a, 178c, 179, 180, 181, 182, 183, 184, 185, 186, 187, and 188 in block survey preliminary plan 15 and in the annexed diagram, and containing in extent 457 acres 1 rood and 14 7 perches, are the property of the Crown.

Description of the Lands referred to.

The following lots situate in the village of Palaiyuttu, in the town division of the Trincomalee District, in the Eastern Province, as described in the annexed diagram:—

and bounded as follows: on the north by the village limit of Andankulam (town division) (part of cart road from Kandy to Trincomalee), the Trincomalee town (cart road from Kandy to Trincomalee); on the east by part of a road from Kuchchaveli to Trincomalee), (boundary of the Trincomalee town), the yard cove; on the south by the yard cove, the Cod Bay; on the west by the village limit of Tekiluttu (part of Nawaladdittu-odai), the village limit of Tekiluttu, part of road from Batticaloa, the village limit of Andankulam (town division), (the road from Kandy to Trincomalee).