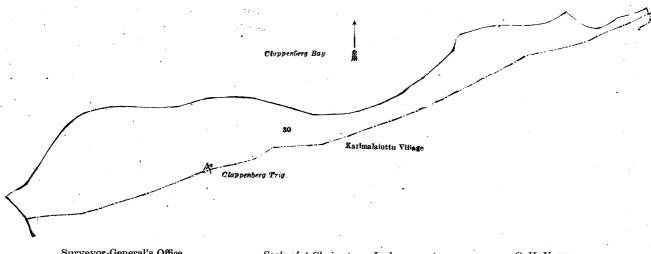

#### Description of the Lands referred to.

The following lots situate in the village of Nettipolagama, in the Pahalawisideke korale of the Wanni hatpattu of the Kurunegala District, in the North-Western Province, as described in the annexed diagrams:—

and bounded as follows: on the north by Panalawela claimed by Lokuarachehlage Mudiyanse and others; on the east by Meegahamulahena (reservation for tank bund) declared to be the property of the Crown under the Waste Lands Ordinances; on the south by the main road from Nikawewa to Maho; on the west by Pahalawela claimed by Lokuarach-chilage Mudiyanse and others.