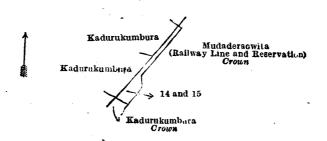

#### Description of the Lands referred to.

The following lots situate in the village of Nettipolagama, in the Pahalawisideke korale of the Wanni hatpattu of the Kurunegala District, in the North-Western Province, as described in the annexed diagrams:—

and bounded as follows: on the north by Panalawela claimed by Lokuarachehlage Mudiyanse and others; on the east by Meegahamulahena (reservation for tank bund) declared to be the property of the Crown under the Waste Lands Ordinances; on the south by the main road from Nikawewa to Maho; on the west by Pahalawela claimed by Lokuarach-chilage Mudiyanse and others.