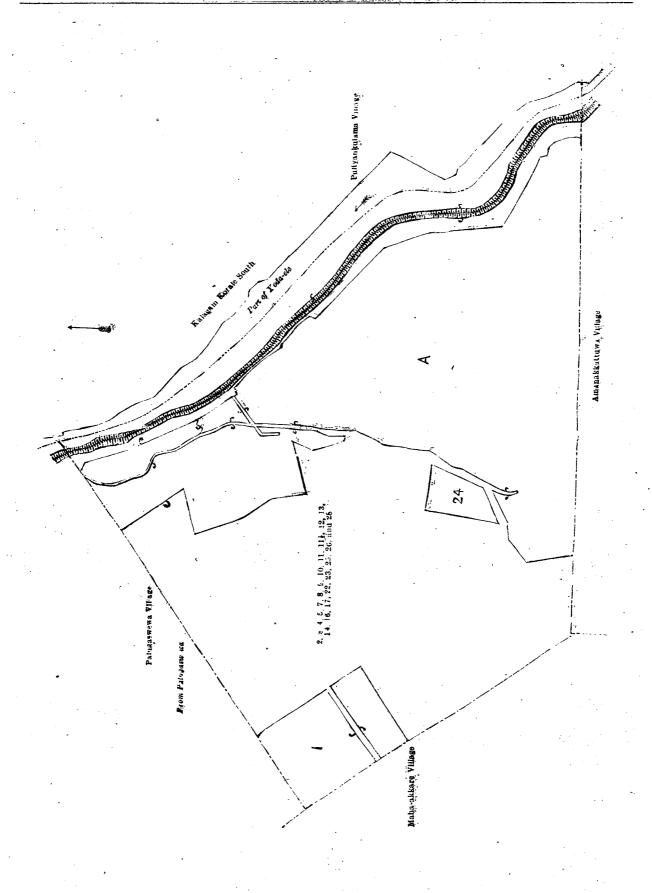

## Order under Section 4, Sub-section (1), of "The Waste Lands Ordinances of 1897, 1899, 1900, and 1903," declaring Land to be Crown Property

In the matter of the lands commonly called or known as Meegahamulahena, Kongahamulahena, &c., situate in the village of Nettipolagama, in the Pahalawisideke korale of the Wanni hatpattu of the Kurunegala District, in the North-Western Province, and of "The Waste Lands Ordinances of 1897, 1899, 1900, and 1903."

#### Description of the Lands referred to.

The following lots situate in the village of Nettipolagama, in the Pahalawisideke korale of the Wanni hatpattu of the Kurunegala District, in the North-Western Province, as described in the annexed diagrams:—

and bounded as follows: on the north by Panalawela claimed by Lokuarachehlage Mudiyanse and others; on the east by Meegahamulahena (reservation for tank bund) declared to be the property of the Crown under the Waste Lands Ordinances; on the south by the main road from Nikawewa to Maho; on the west by Pahalawela claimed by Lokuarach-chilage Mudiyanse and others.