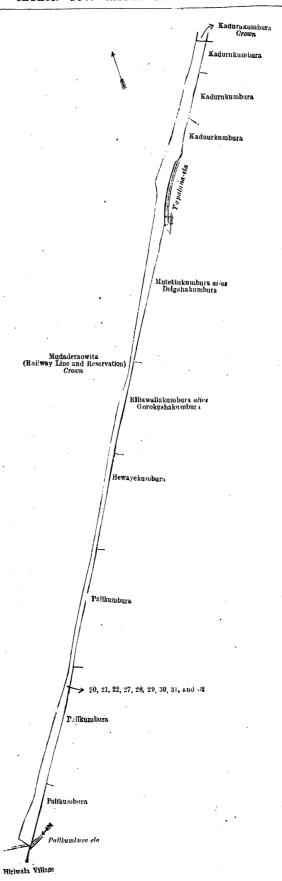

#### Description of the Lands referred to.

The following lots situate in the village of Nettipolagama, in the Pahalawisideke korale of the Wanni hatpattu of the Kurunegala District, in the North-Western Province, as described in the annexed diagrams:—

and bounded as follows: on the north by Panalawela claimed by Lokuarachehlage Mudiyanse and others; on the east by Meegahamulahena (reservation for tank bund) declared to be the property of the Crown under the Waste Lands Ordinances; on the south by the main road from Nikawewa to Maho; on the west by Pahalawela claimed by Lokuarach-chilage Mudiyanse and others.