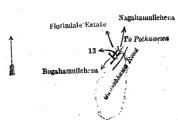

#### Description of the Lands referred to.

The following lots situate in the village of Nettipolagama, in the Pahalawisideke korale of the Wanni hatpattu of the Kurunegala District, in the North-Western Province, as described in the annexed diagrams:—

and bounded as follows: on the north by Panalawela claimed by Lokuarachehlage Mudiyanse and others; on the east by Meegahamulahena (reservation for tank bund) declared to be the property of the Crown under the Waste Lands Ordinances; on the south by the main road from Nikawewa to Maho; on the west by Pahalawela claimed by Lokuarach-chilage Mudiyanse and others.