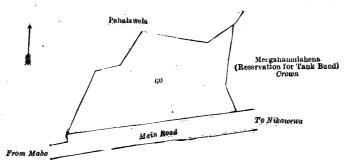

#### Description of the Lands referred to.

The following lots situate in the village of Nettipolagama, in the Pahalawisideke korale of the Wanni hatpattu of the Kurunegala District, in the North-Western Province, as described in the annexed diagrams:—

and bounded as follows: on the north by Panalawela claimed by Lokuarachehlage Mudiyanse and others; on the east by Meegahamulahena (reservation for tank bund) declared to be the property of the Crown under the Waste Lands Ordinances; on the south by the main road from Nikawewa to Maho; on the west by Pahalawela claimed by Lokuarach-chilage Mudiyanse and others.