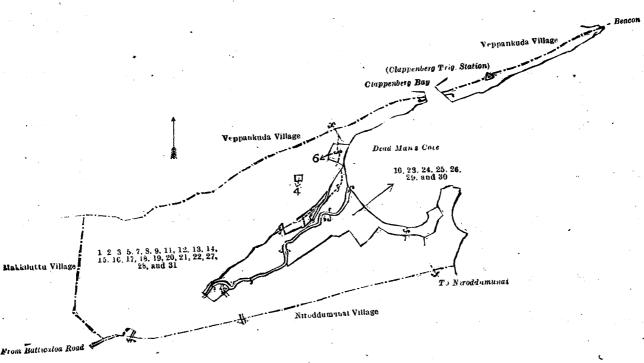

## Order under Section 4, Sub-section (1), of "The Waste Lands Ordinances of 1897, 1899, 1900, and 1903," declaring Land to be Crown Property

In the matter of the lands commonly called or known as Meegahamulahena, Kongahamulahena, &c., situate in the village of Nettipolagama, in the Pahalawisideke korale of the Wanni hatpattu of the Kurunegala District, in the North-Western Province, and of "The Waste Lands Ordinances of 1897, 1899, 1900, and 1903."

#### Description of the Lands referred to.

The following lots situate in the village of Nettipolagama, in the Pahalawisideke korale of the Wanni hatpattu of the Kurunegala District, in the North-Western Province, as described in the annexed diagrams:—

and bounded as follows: on the north by Panalawela claimed by Lokuarachehlage Mudiyanse and others; on the east by Meegahamulahena (reservation for tank bund) declared to be the property of the Crown under the Waste Lands Ordinances; on the south by the main road from Nikawewa to Maho; on the west by Pahalawela claimed by Lokuarach-chilage Mudiyanse and others.