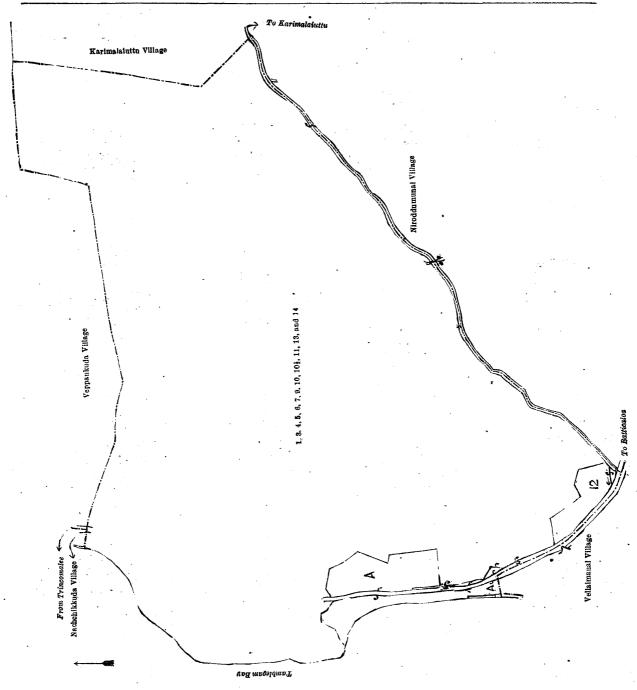

#### Description of the Lands referred to.

The following lots situate in the village of Nettipolagama, in the Pahalawisideke korale of the Wanni hatpattu of the Kurunegala District, in the North-Western Province, as described in the annexed diagrams:—

and bounded as follows: on the north by Panalawela claimed by Lokuarachehlage Mudiyanse and others; on the east by Meegahamulahena (reservation for tank bund) declared to be the property of the Crown under the Waste Lands Ordinances; on the south by the main road from Nikawewa to Maho; on the west by Pahalawela claimed by Lokuarach-chilage Mudiyanse and others.