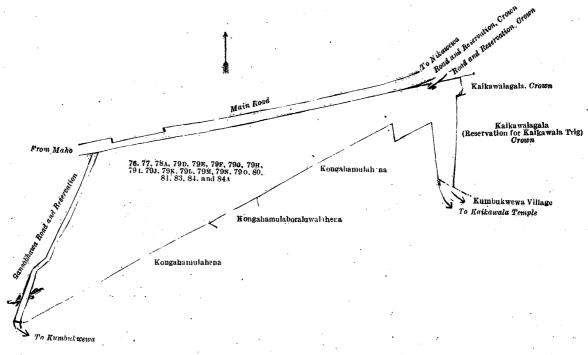

lows: on the north by the main road from Maho to Nikawewa, a road and reservation declared to be the property of the Crown under the Waste Lands Ordinances; on the east by Kaikawalagala declared to be the property of the Crown under the Waste Lands Ordinances, Kaikawalagala (reservation for the Kaikawala Trigonometrical Station) declared to be the property of the Crown under the Waste Lands Ordinances; on the south by the village limit of Kumbukwewa, Kongahamulahena sold to Malage Stephen Perera Samarasinhe under the Waste Lands Ordinances, Kongahamulahena sold to Malage Stephen Perera Samarasinhe under the Waste Lands Ordinances, Kongahamulahena sold to Malage Stephen Perera Samarasinhe under the Waste Lands Ordinances; on the west by the Gansabhawa road and reservation from Kumbukwewa.



Surveyor-General's Office, Colombo, October 26, 1923.

Scale of 2 Chains to an Inch.

C. H. VINCE, for Surveyor-General.

November 28, 1923.

M. M. WEDDERBURN, Special Officer.

The consent of His Excellency the Governor has been obtained to the publication of the above order under section 4 (2) of the said Ordinances.

Dated at Colombo, this 6th day of February, 1924.

B. Belleth, for Colonial Secretary.

#### Kurunegala S. O. No. 3,487.

## Order under Section 2 of "The Waste Lands Ordinances of 1897, 1899, 1900, and 1903," declaring Land to be Crown Property.

In the matter of the lands commonly called or known as Florindale estate (reservation for road), situate in the village of Polpitiya, in the Meddeketiya korale of the Katugampola hatpattu of the Kurunegala District, in the North