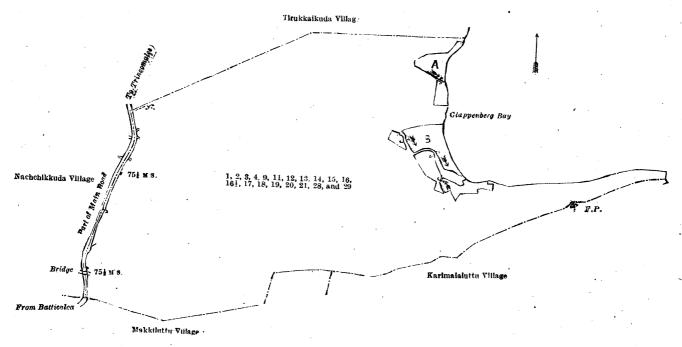

#### Description of the Lands referred to.

The following lots situate in the village of Nettipolagama, in the Pahalawisideke korale of the Wanni hatpattu of the Kurunegala District, in the North-Western Province, as described in the annexed diagrams:—

and bounded as follows: on the north by Panalawela claimed by Lokuarachehlage Mudiyanse and others; on the east by Meegahamulahena (reservation for tank bund) declared to be the property of the Crown under the Waste Lands Ordinances; on the south by the main road from Nikawewa to Maho; on the west by Pahalawela claimed by Lokuarach-chilage Mudiyanse and others.