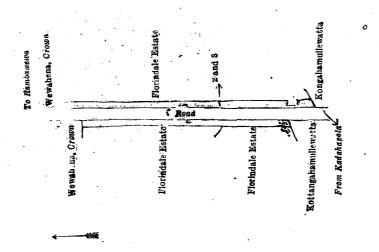

|     |       | 0      | 1  | 2    |
| 3    | <br>Do.               | ( .     | do.       | )        |            |         | • • |       | Ó      | 0  | 29   |
|      |                       |         |           |          |            |         |     |       |        |    |      |
|      | •                     |         |           |          | •          |         |     |       | 0      | 1  | 31   |

and bounded as follows: on the north by Wewahena belonging to the Crown; on the east by Florindale estate claimed by Mrs. L. F. Scharenguivel; on the south by Kongahamullewatta claimed by P. Lappaya and Kira; Kottangahamullewatta claimed by Liyana Duraya; on the west by Florindale estate claimed by Mrs. L. F. Scharenguivel.

· (Exclusive of the road passing through the lands.)



Surveyor-General's Office, Colombo, June 4, 1923. Scale of 4 Chains to an Inch.

C. H. VINCE, for Surveyor-General.

February 14, 1924.

F. LEACH,. Special Officer.

#### Kurunegala S. O. No. 3,488.

## Order under Section 2 of "The Waste Lands Ordinances of 1897, 1899, 1900, and 1903," declaring Land to be Crown Property.

In the matter of the land commonly called or known as Florindale estate (reservation for road), situate in the village of Godawela, in Meddeketiya korale of the Katugampola hatpattu of the Kurunegala District, in the North-Western Province, and of "The Waste Lands Ordinances of 1897, 1899, 1900, and 1903."

The notice required by section 1 of "The Waste Lands Ordinances of 1897, 1899, 1900, and 1903," having been duly published in manner prescribed by that section in