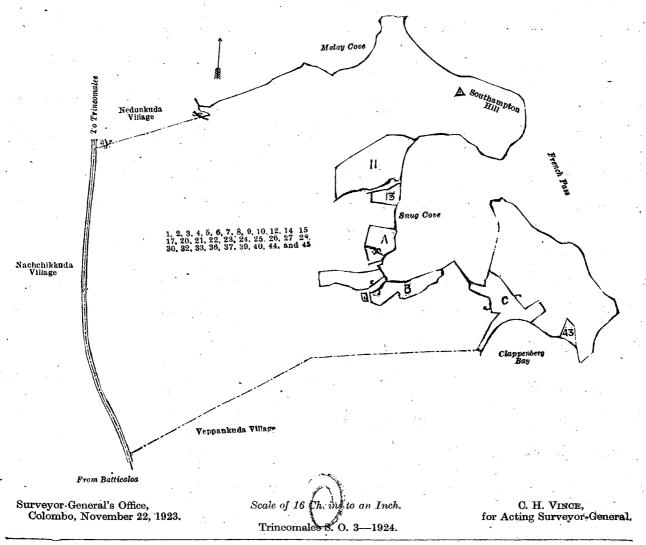

#### Description of the Lands referred to.

The following lots situate in the village of Nettipolagama, in the Pahalawisideke korale of the Wanni hatpattu of the Kurunegala District, in the North-Western Province, as described in the annexed diagrams:—

and bounded as follows: on the north by Panalawela claimed by Lokuarachehlage Mudiyanse and others; on the east by Meegahamulahena (reservation for tank bund) declared to be the property of the Crown under the Waste Lands Ordinances; on the south by the main road from Nikawewa to Maho; on the west by Pahalawela claimed by Lokuarach-chilage Mudiyanse and others.