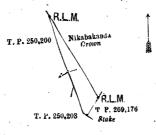

#### Description of the Lands referred to.

The following lots situate in the village of Nettipolagama, in the Pahalawisideke korale of the Wanni hatpattu of the Kurunegala District, in the North-Western Province, as described in the annexed diagrams:—

and bounded as follows: on the north by Panalawela claimed by Lokuarachehlage Mudiyanse and others; on the east by Meegahamulahena (reservation for tank bund) declared to be the property of the Crown under the Waste Lands Ordinances; on the south by the main road from Nikawewa to Maho; on the west by Pahalawela claimed by Lokuarach-chilage Mudiyanse and others.