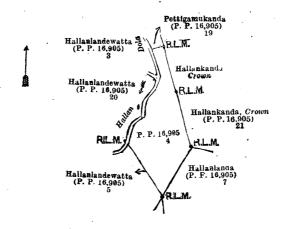

#### Description of the Lund referred to.

The land commonly called or known as Hallanlandewatta, situate in the village of Kudella, in the Munwattebage pattuwa of the Rayigam korale of the Kalutara District, in the Western Province, containing in extent 1 acre and 5 perches, and shown as lot 4 in preliminary plan 16,905 and in the annexed diagram; and bounded as follows: on the north by Pettigamukanda (lot 19 in P. P. 16,905) to be sold to M. Don Aron under the Waste Lands Ordinances, Hallankanda claimed by the Crown, Hallankanda (lot 21 in P. P. 16,905) claimed by the Crown; on the east by Hallankanda (lot 21 in P. P. 16,905) to be sold to M. Chalosinno Appuhamy under the Waste Lands Ordinances; on the south by Hallanlanda (lot 7 in P. P. 16,905) to be sold to M. Chalosinno Appuhamy under the Waste Lands Ordinances, Hallanlandewatta (lot 5 in P. P. 16,905) claimed by M. Don Garlis Wijesinghe and others; on the west by Hallanlandewatta (lot 5 in P. P. 16,905) claimed by M. Don Garlis Wijesinghe and others, the Hallanlandewatta (lot 20 in P. P. 16,905) claimed by M. Don Garlis Wijesinghe and others, Hallanlandewatta (lot 3 in P. P. 16,905) claimed by M. Don Garlis Wijesinghe and others,

Surveyor-General's Office, Colombo, September 8, 1919. Scale of 4 Chains to an Inch.

H. O. CLARK, for Surveyor-General.

November 5, 1923.

H. A. BURDEN, Assistant Government Agent.