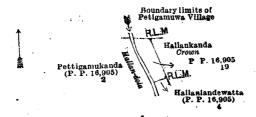

Surveyor-General's Office, Colombo September 8, 1919. Scale of 4 Chains to an Inch.

H. O. CLARK, for Surveyor-General.

II .- Preliminary plan 16,905.

Lot. Name of Land.

Extent, A. R. P. 0 0 25

and bounded as follows: on the north by the village limit of Petigamuwa; on the east by Hallankanda claimed by the Crown; on the south by Hallanlandewatta (lot 4 in P. P. 16,905) to be sold to M. Don Liveris and another under the Waste Lands Ordinances; on the west by the Hallan-dola [Pettigamukanda (lot 2 in P. P. 16,905) to be sold to M. Don Aron and another under the Waste Lands Ordinances.]

Surveyor-General's Office, Colombo, September 8, 1919. Scale of 4 Chains to an Inch.

H. O. CLARK, for Surveyor-General.

November 5, 1923.

H. A. BURDEN, Assistant Government Agent.