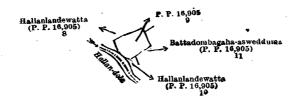

#### Description of the Lands referred to.

The following lots situate in the village of Kudella, in the Munwattebage pattuwa of the Rayigam korale of the Kalutara District, in the Western Province, as described in the annexed diagrams:—

and bounded as follows: on the north by Hallanlandewatta (lot 8 in P. P. 16,905) claimed by M. Don Garlis Wijesinghe and others; on the east by Hallanlandewatta (lot 8 in P. P. 16,905) claimed by M. Don Garlis Wijesinghe and others, Battadombagaha-aswedduma (lot 11 in P. P. 16,905) claimed by M. Don Garlis Wijesinghe and others; on the south by Battadombagaha-aswedduma (lot 11 in P. P. 16,905) claimed by M. Don Garlis Wijesinghe and others, Hallanlandewatta (lot 10 in P. P. 16,905) claimed by M. Don Garlis Wijesinghe and others; on the west by the Hallan-dola, Hallanlandewatta (lot 8 in P. P. 16,905) claimed by M. Don Garlis Wijesinghe and others.

Surveyor-General's Office, Colombo September 8, 1919. Scale of 4 Chains to an Inch.

H. O. CLARK, for Surveyor-General.

II .- Preliminary plan 16,905.

Lot. Name of Land.

Extent, A. R. P. 0 0 25

and bounded as follows: on the north by the village limit of Petigamuwa; on the east by Hallankanda claimed by the Crown; on the south by Hallanlandewatta (lot 4 in P. P. 16,905) to be sold to M. Don Liveris and another under the Waste Lands Ordinances; on the west by the Hallan-dola [Pettigamukanda (lot 2 in P. P. 16,905) to be sold to M. Don Aron and another under the Waste Lands Ordinances.]