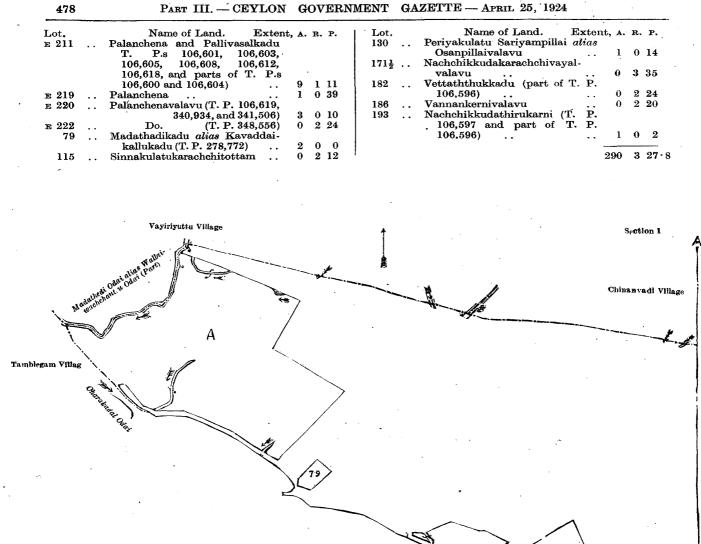

171,889,         |       |          |              | E 207        | •••  | 106,600  and  106,604)<br>Do. ( do. )                           | 1    | 0  |           |
|               |     |   | ,,,,                               |       |          | -            |              | ••   | Do. ( do. )                                                     | 1    | 0  | 0         |
|               |     |   |                                    |       |          |              | •            |      | · · · · ·                                                       |      | 0  | C 2       |
|               |     |   |                                    |       |          |              |              |      | •                                                               |      |    |           |





Tamblegam Ba

В

Cut Line

c



Surveyor-General's Office, Colombo, January 8, 1924. Scale of 16 Chains to an Inch.

C. H. VINCE, for Surveyor-General.



Such Special Officer, in pursuance of the powers vested in him by the said Ordinances, will declare by writing under his hand that the land, to which no claim has been made, is the property of the Crown.

| г. ы    | SACH,    |
|---------|----------|
| Special | Officer. |

Nore. -- A claim to a right of way over the said land 1s a claim to an interest in the land.

#### Description of the Land referred to.

The following lot situate in the village of Alawwa, in the Udukaha korale south of the Dambadeni hatpattu, in the Kurunegala District of the North-Western Province, as described in the annexed diagram :---

#### Block survey prel