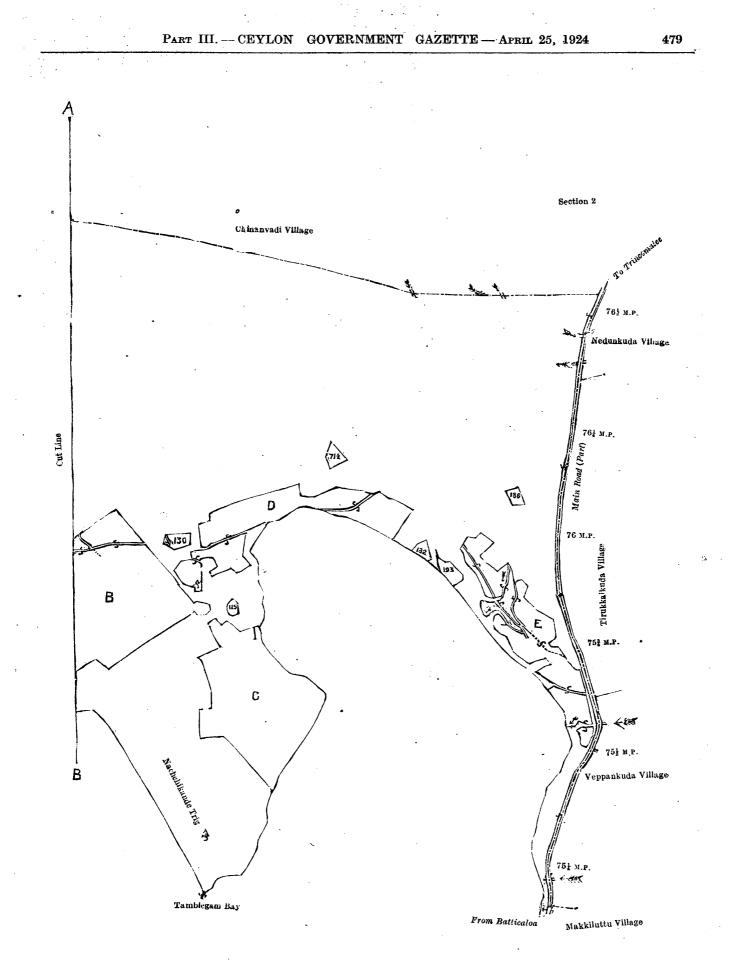

### Description of the Lands referred to.

The following lots situate in the village of Nachchikkuda, in the Tamblegam pattu of the Trincomalee District, in the Eastern Province, as described in the annexed diagrams :---