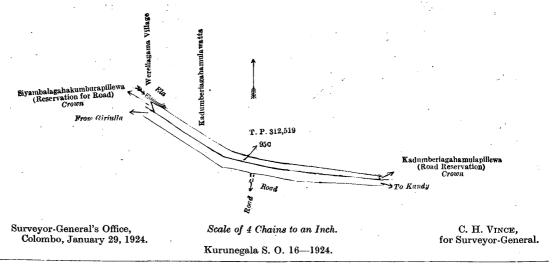

### Description of the Lands referred to.

The following lots situate in the village of Nachchikkuda, in the Tamblegam pattu of the Trincomalee District, in the Eastern Province, as described in the annexed diagrams :---