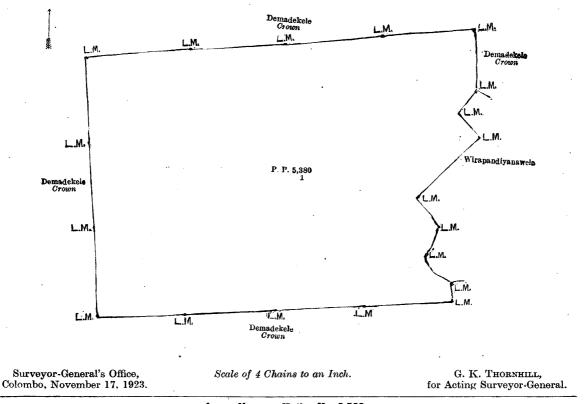

#### Order under Section 4, Sub-section (1), of "The Waste Lands Ordinances of 1897, 1899, 1900, and 1903."

In the matter of the land commonly called or known as Hallanlanda, situate in the village of Dombagoda, in the Munwattebage pattuwa of the Rayigam korale of the Kalutara District, in the Western Province, and of "The Waste Lands Ordinances of 1897, 1899, 1900, and 1903."

WHEREAS in pursuance of section 1 of the said Ordinances it was duly declared and notified on the 3rd day of December, 1920, that if no claim to the land commonly called or known as Hallanlanda, situate in the village of Dombagoda, in the Munwattebage pattuwa of the Rayigam korale of the Kalutara District, in the Western Province, containing in extent 17 acres 1 rood and 18 perches, and shown as lot 17 in preliminary plan 16,905 and in the annexed diagram, was made to the Assistant Government Agent, Kalutara, within the period of three months from the date specified in the said notice, such land would be declared the property of the Crown, and dealt with on account of the Crown (*vide* Notice No. 7,698):

#### Description of the Land referred to.

The land commonly called or known as Hallanlanda, situate in the village of Dombagoda, in the Munwattebage pattuwa of the Rayigam korale of the Kalutara District, in the Western Province, containing in extent 17 acres 1 rood and 18 perches, and shown as lot 17 in preliminary plan 16,905 and in the annexed diagram; and bounded as follows: on the north by T. P. 261,751, Hallanlanda (lot 16 in P. P. 16,905) to be sold to M. Don Liveris and another under the Waste Lands Ordinances, the village limit of Kudella; on the east by Hallanlanda (lot 12 in P. P. 16,905) to be declared the property of the Crown under the Waste Lands Ordinances; on the south by Annasigalahena claimed by the Crown; on the west by Annasigalahena claimed by the Crown, Gannekandepansalawatta (lot 18 in P. P. 16,905) claimed by the trustees of the Ganankandepansala.

Crown Surveyor-General's Office, Scale of 4 Chains to an Inch. H. O. CLARK, Colombo, September 8, 1919. for Surveyor-General.

H. A. BURDEN, November 5, 1923. Assistant Government Agent.

The consent of His Excellency the Governor has been obtained to the publication of the above order under section 4 (2) of the said Ordinances. B. BELLETH,