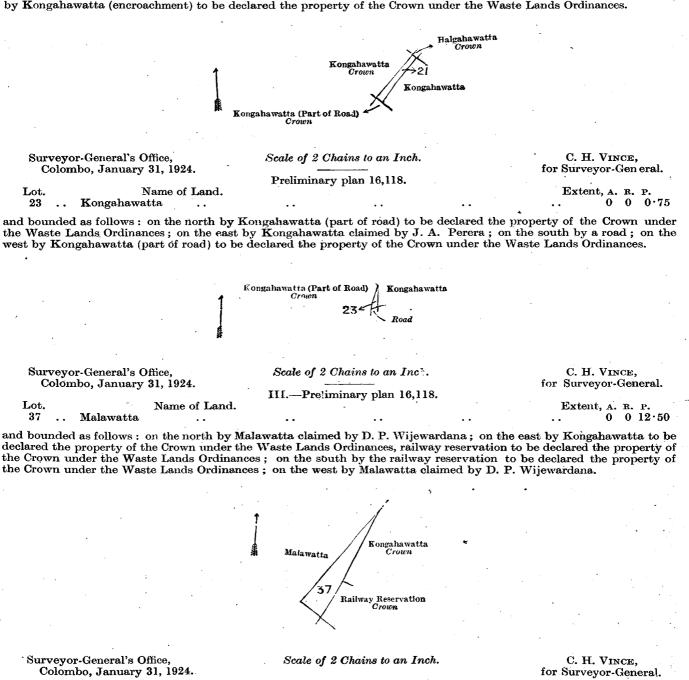

| Lot. |   | Name of Land. | I.—Prelimin | ary plan 16,113. |    | , | Extent, A. R. | P.   |  |
|------|---|---------------|-------------|------------------|----|---|---------------|------|--|
| 21.  | • | Kongahawatta  | ••          | ••               | •• |   | 005           | 2.50 |  |

and bounded as follows: on the north by Kongahawatta (encroachment) to be declared the property of the Crown under the Waste Lands Ordinances, Halgahawatta to be declared the property of the Crown under the Waste Lands Ordinances; on the east by Kongahawatta claimed by J. A. Perera; on the south by Kongahawatta claimed by J. A. Perera and Kongahawatta (part of road) to be declared the property of the Crown under the Waste Lands Ordinances; on the west by Kongahawatta (encroachment) to be declared the property of the Crown under the Waste Lands Ordinances.