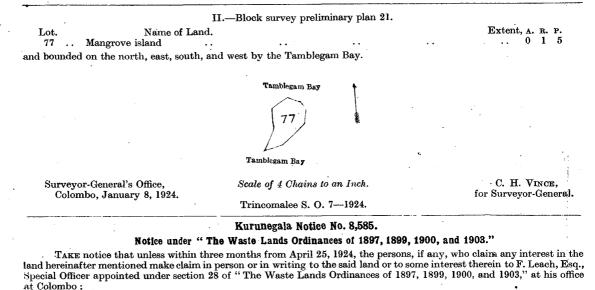

### Description of the Lands referred to.

The following lots situate in the village of Nachchikkuda, in the Tamblegam pattu of the Trincomalee District, in the Eastern Province, as described in the annexed diagrams :---