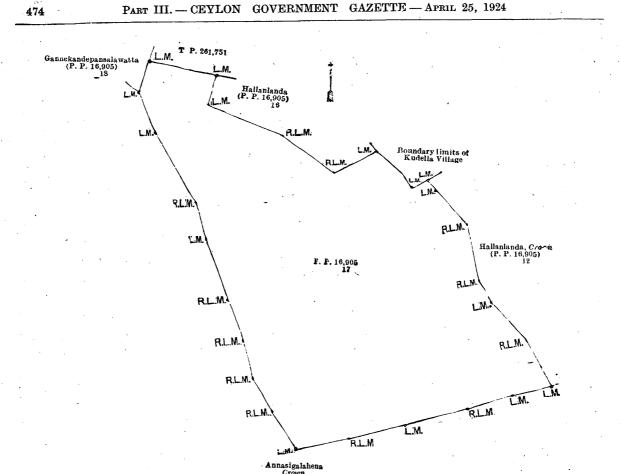

WHEREAS in pursuance of section 1 of the said Ordinances it was duly declared and notified on the 3rd day of December, 1920, that if no claim to the land commonly called or known as Hallanlanda, situate in the village of Dombagoda, in the Munwattebage pattuwa of the Rayigam korale of the Kalutara District, in the Western Province, containing in extent 17 acres 1 rood and 18 perches, and shown as lot 17 in preliminary plan 16,905 and in the annexed diagram, was made to the Assistant Government Agent, Kalutara, within the period of three months from the date specified in the said notice, such land would be declared the property of the Crown, and dealt with on account of the Crown (*vide* Notice No. 7,698):

And whereas Hettiarachchige Don Pedrick made claim thereto, and Thomas Arthur Hodson, Esq., Assistant Government Agent, made due inquiry into such claim; and whereas the said claimant and the aforesaid Assistant Government Agent came to an agreement in writing dated the 19th day of April, 1921, concerning the said land, under section 4, sub-section (1), of the said Ordinances, whereby it was agreed that the said claimant should be declared the purchaser of the said land, upon payment on or before the 20th day of July, 1921, to the Assistant Government Agent at Kalutara, of a sum of Rupees One thousand seven hundred and Thirty-seven only (Rs. 1,737), as the purchase amount of the said land; and whereas the said amount has been duly paid by the said claimant, he is hereby, in pursuance of the agreement aforementioned, declared to be the purchaser of the said land, as more fully described herein below.

#### Description of the Land referred to.

The land commonly called or known as Hallanlanda, situate in the village of Dombagoda, in the Munwattebage pattuwa of the Rayigam korale of the Kalutara District, in the Western Province, containing in extent 17 acres 1 rood and 18 perches, and shown as lot 17 in preliminary plan 16,905 and in the annexed diagram; and bounded as follows: on the north by T. P. 261,751, Hallanlanda (lot 16 in P. P. 16,905) to be sold to M. Don Liveris and another under the Waste Lands Ordinances, the village limit of Kudella; on the east by Hallanlanda (lot 12 in P. P. 16,905) to be declared the property of the Crown under the Waste Lands Ordinances; on the south by Annasigalahena claimed by the Crown; on the west by Annasigalahena claimed by the Crown, Gannekandepansalawatta (lot 18 in P. P. 16,905) claimed by the trustees of the Ganankandepansala.

Crown Surveyor-General's Office, Scale of 4 Chains to an Inch. H. O. CLARK, Colombo, September 8, 1919. for Surveyor-General.

H. A. BURDEN, November 5, 1923. Assistant Government Agent.

The consent of His Excellency the Governor has been obtained to the publication of the above order under section 4 (2) of the said Ordinances. B. BELLETH,