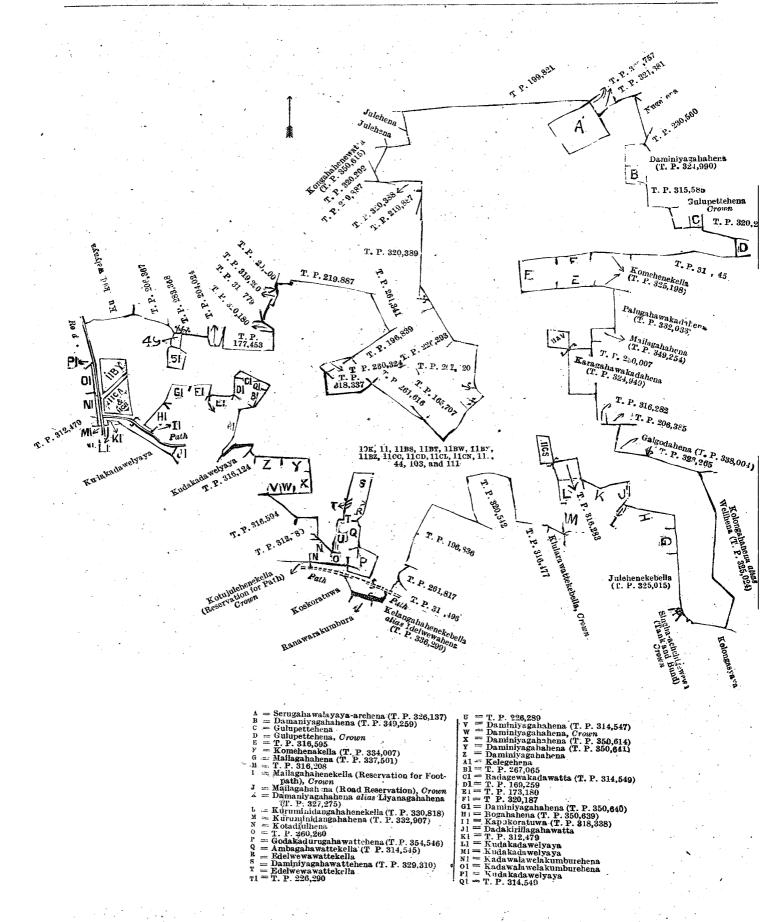

Surveyor-General's Office, Colombo, September 15, 1922.

Scale of 8 Chains to an Inch.

C. H. VINCE, or Surveyor-General.

colombo, September 15, 1922.

for Surveyor-General.

and bounded as follows: on the north by Kudakadawelyaya (private), T. Ps. 206,367, 283,368, 204,024, 177,453,
320,180, 312,779, 319,290, 320,200, 219,887, 261,341, 196,839, 260,324, 318,337, 261,616, 165,707, 261,420, 226,293, 320,388,
219,887, 320,388, 219,887, and 320,202, Kongahahenewatta (T. P. 350,615), Julehena sold by the Crown, T. Ps. 199,821,
323,757, Serugahawalayaya-arehena (T. P. 326,137), T. Ps. 323,757 and 321,381; on the east by Nugchena sold by the
Crown, T. P. 230,560, Daminiyagahahena (T. P. 324,990), Damaniyagahahena (T. P. 349,259), T. P. 315,585, Gulupettehena to be declared the property of the Crown under the Waste Lands Ordinances, Gulupettehena to be declared the property of the Crown under the Waste Lands Ordinances, Gulupettehena to be declared the property of the Crown under the Waste Lands Ordinances, T. P. 315,585, Gulupettehena to be declared the property of the Crown under the Waste Lands Ordinances, T. P. 315,585, Komehenekella (T. P. 325,198),
Palugahawakadahena (T. P. 332,033), Mailagahahena (T. P. 349,254), T. P. 230,007, Karagahawakadahena (T. P. 325,198),
Palugahawakadahena (T. P. 332,033), Mailagahahena (T. P. 349,254), T. P. 230,007, Karagahawakadahena (T. P. 325,4949),
T. Ps. 316,282, 206,385, Galgodahena (T. P. 338,004), T. P. 232,656, Kolongahahena adias Welihena (T. P. 325,042); on the
south by Kolongasyaya claimed by Don Davith Tirimadana and others, Singa Achchigewewa (tank and bund) declared
to be the property of the Crown under the Waste Lands Ordinances, Mailagahahena (road reservation) declared to be the property of the Crown under
the Waste Lands Ordinances, Mailagahahena (road reservation) declared to be the property of the Crown under
the Waste Lands Ordinances, Damaniyagahahena (T. P. 332,907), Kuluarawatekebella belonging to the Crown,
T. Ps. 316,477, 320,542, 196,836, 261,817, 318,496, a path, Kolangahahena (T. P. 337,275), T. P. 316,283, Kuruminidangahahenekella (T. P. 330,818), Kuruminidangaha

Note.—The following lots lying within the above-mentioned boundaries are excluded from this part of the order, and their aggregate acreage of 8 acres 3 roods and 12 perches is not included in the acreage of 348 acres 3 roods and 16 perches given above:—

|        | Block sur                           | vey  | prelir | minary plan 261. |     | •                                       |    |          |    |
|--------|-------------------------------------|------|--------|------------------|-----|-----------------------------------------|----|----------|----|
| Lot.   | Name of Land.                       |      | •      | • •              |     | Extent,                                 | Α. | R.       | P. |
| llav   | <br>T. P. 316,596                   |      |        |                  |     |                                         | 1  |          | 33 |
| . llby | <br>Dunumadalagahahena              |      |        | • •              |     |                                         | ī  | 3        | 32 |
| llca   | <br>Do.                             |      |        |                  |     |                                         | ō  | ì        | 35 |
| llcs   | <br>Do                              | • .• |        |                  |     |                                         | 2  | 1        | 0  |
| llcs   | <br>Peniwelhenekella (T. P. 350,611 | )    |        |                  |     | • • • • • • • • • • • • • • • • • • • • | 1  | 0        | 9  |
| 49     | <br>Lolugahawatta                   |      |        |                  | • • | • • •                                   | ō  | 2.       | 2  |
| 51     | <br>T. P. 178,721                   |      |        |                  |     | ::                                      | ì  | 0        | 21 |
|        |                                     |      |        |                  |     | -                                       |    | <u>.</u> |    |
|        |                                     |      |        |                  |     |                                         | _  | _        |    |

8 3 12

PART III. - CEYLON GOVERNMENT GAZETTE - MAY 30, 1924 621 IV.—Block survey preliminary plan 261. Extent, A. R. P. . . 1 0 14 Name of Land. 11cx Gulupettehena ... and bounded as follows: on the north by T. P. 315,585; on the east by Gulupettehena (T. P. 350,613); on the south and west by Siyambalagahahenyaya to be declared the property of the Crown under the Waste Lands Ordinances. T. P. 315,585 Surveyor-General's Office. Scale of 8 Chains to an Inch. C. H. VINCE, Colombo, September 15, 1922. for Surveyor-General. -Block survey preliminary plan 261. Extent, A. R. P. Lot. Name of Land. Gulupettehena (reservation for footpath) and bounded as follows: on the north by T. Ps. 320,279 and 230,563; on the east by a footpath; on the south by T. P. 318,345; on the west by Gulupettehena to be declared the property of the Crown under the Waste Lands Ordinances T. P. 220.563 Surveyor-General's Office, Scale of 8. Chains to an Inch. C. H. VINCE, Colombo, September 15, 1922. for Surveyor-General. VI.—Block survey preliminary plan 261. Name of Land. Extent, A. R. P. Kapuhena (reservation for tank) 1 0 11 and bounded as follows: on the north by Weeragahahenekapuhenyaya sold by the Crown; on the east and south by Gallinda-arewewa (tank and bund) declared to be the property of the Crown under the Waste Lands Ordinances; on the west by Weeragahahenakapuhenyaya sold by the Crown, Kapuhena sold under the Waste Lands Ordinances to Don Dines Weerakoon Ratnayaka, Vel-Vidane and another. Surveyor-General's Office, Scale of 8 Chains to an Inch. C. H. VINCE, Colombo, September 15, 1922. for Surveyor-General. VII.—Block survey preliminary plan 261. Extent, A. R. P. 3 2 30 Name of Land. Galwalewewa (tank and bund) and bounded as follows: on the north by Palugodakadurugahahena (T. P. 319,045), Aparakkawakadahena to be declared the property of the Crown under the Waste Lands Ordinances; on the east by Aparakkawakadahena to be declared the property of the Crown under the Waste Lands Ordinances, Kadurehena sold by the Crown, the village limit of Vitaranadeniya; on the south by the village limit of Vitaranadeniya; on the west by Galwalekumburayaya claimed by S. Don Davith de Silva and others, Palugodakadurugahahena (T. P. 319,045).