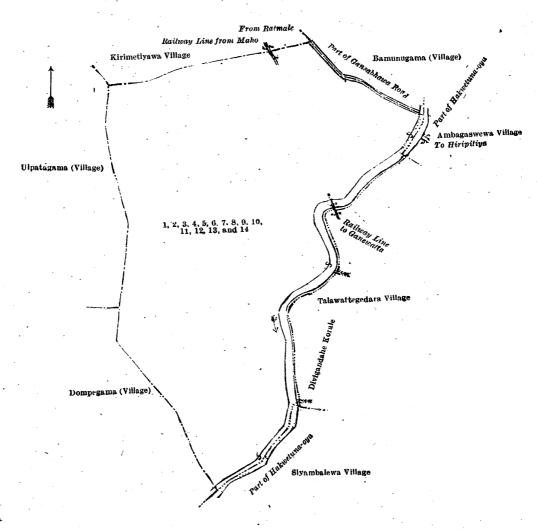

F. LEACH. Special Officer.

Note.—A claim to a right of way over the said lands or any of them is a claim to an interest in the land or lands. Description of the Lands referred to.

The following lots situated in the village of Kandubodagama, in the Katuwana korale of the Wanni hatpattu, in the Kurunegala District of the North-Western Province, as described in the annexed diagram:

|              | 101                                   | OUA. | sur ve | Уŀ  | Men | mmary p         | ин 1,957.                          |       |        |    |    |
|--------------|---------------------------------------|------|--------|-----|-----|-----------------|------------------------------------|-------|--------|----|----|
| Lot          | Name of Land.                         | Exte | nt, A. | R.  | P.  | Lot.            | Name of Land.                      | Exte: | nt, A. | R. | ъ. |
| 1            | <br>Monarakanda                       |      | 37     | 3   | 25  | 271             | Welapillewa (road reservation)     |       | 0      | 0  | 4  |
| 2            | <br>Wanahena                          |      | 47     | 0   | 27  | $28\frac{1}{2}$ | Migahamulawatta ( do. )            |       | Õ      | ŏ  | 2  |
| 3            | <br>Karuwalagahawewa (tank and bune   | ł)   | 5      | 3   | 12  | $28\frac{1}{3}$ | Do. ( do. )                        |       | 0      | ŏ  | 4  |
| '. 4         | <br>Dangahaulpotayaya                 |      | 131    | . 1 | 36  | 29              | Gansabhawa road and reservation    |       | 1      | 3  | 25 |
| 5            | <br>Dambuwemukalana                   |      | 7      | 1   | 7   | 30              | Pataha (water-hole)                |       | ī      | -  | 27 |
| 6            | <br>Kudawewa (tank and bund)          | • •  | 3      | -   | 37  | $31\frac{1}{2}$ | Kosgahamulawatta (road reservation | on).  | õ      | ŏ  | 7  |
| 7            | <br>Kudawewehena (reservation for but | ad)  | 1      |     | 36  | 33              | Part of Yapahuwa-ela (dry stream   | )     | Ŏ.     | -  | 27 |
| 9            | <br>Mahawewa (tank and bund)          |      | 14     |     | 24  | 35              | Kuruviketuweyaya                   |       | 27     | ŏ  |    |
| 10           | <br>Footpath                          |      | 0      | -   | 37  | 36              | Andaragahayaya                     | ,     | 96     | •  | 21 |
| 11           | <br>Wanahena                          |      | 3      |     | 19  | 37              | Right of way (road)                |       | ő      | _  | 13 |
| 12           | <br>Migahamulawatta                   |      | 3      | 3   | 39  | 38              | Minipitiya (cemetery)              |       | ŏ      | _  | 18 |
| 16           | <br>Part of Yapahuwa-ela (dry stream) |      | 1      | 1   | 9   | 39              | Tank and bund                      |       | ĭ      | _  | 22 |
| 18           | <br>Mylagahamulahena                  | • •  | 1.     | 0   | 36  | 40              | Footpath                           |       | ō      | _  | 22 |
| $\tilde{21}$ | <br>Wan-ela (dry stream)              | • •  | 1      | 1   | 0   |                 |                                    |       |        |    |    |
| 24           | <br>Dangahamulawatta                  | • •  | 1.     |     | 22  |                 |                                    |       | 391    | 3  | 39 |
| 27           | <br>Welapillewa                       | • •  | 0      | 2   | 38  |                 |                                    |       |        |    |    |
|              | <br>· .                               |      |        |     |     |                 |                                    |       |        |    |    |

and bounded as follows: on the north by the village limit of Pailigama; on the east by the village limit of Ihala Migassewa; on the south by the village limits of Kadambuwa and Godahitigama; on the west by the village limit of Godahitigama, part of Yapahuwa-ela (the village limit of Yapahuwa), the village limit of Yapahuwa, part of Yapahuwa-ela (the village limit of Yapahuwa), the village limit of Yapahuwa.

Note.—The following lots lying within the above-mentioned boundaries are excluded from this notice, and their aggregate acreage of 81 acres 2 roods and 6 perches is not included in the acreage of 391 acres 3 roods and 39 perches given

|       |                      |   | Block | surv  | øy pre | liminary p | lan 1,937.        |   | :      |      |     |    |
|-------|----------------------|---|-------|-------|--------|------------|-------------------|---|--------|------|-----|----|
| Lot.  | Name of Land.        |   | Exten | t, A. | R. P.  | Lot.       | Name of Land.     |   | Extent | , A. | R.  | р. |
| 8     | <br>Maha-aswedduma   |   |       | 18    | 0.14   | А 26       | Migahawatta       |   |        | 1    | 2   | 2  |
| A 14  | <br>Kongahamulawatta |   |       | 6.    | 3 30   | A 28       | Migahamulawatta   |   |        | . 1  | 1 : | 34 |
| а 15  | <br>Mylagahawatta    |   | ٠     | 1     | 3 7    | A 31       | Kongahamulawatta  | • |        | 1    | 3   | 17 |
| А 17  | <br>Paranawatta      |   |       | 12    | 1 29   | А 32       | Waduressawela     | • |        | 5    | 2   | 13 |
| A 19  | <br>Migahamulawatta  |   |       | 1     | 2 10   | A 321      | Do                |   |        | 0    | 0   | 2  |
| a 20  | <br>Do               |   |       | 1     | 1 36   | А 34       | Kumbukgahakumbura |   |        | 3    | 3   | 29 |
| A 22  | <br>Thalawela        | • |       | 21    | 0 31   | 13         | Not used          | r |        | ٠.   |     |    |
| A 221 | <br>. Do.            |   |       | 0     | 0 16   |            | •                 |   | •      |      |     |    |
| А 23  | <br>Ihalawelekamata  | , |       | 0     | 0 11   |            |                   |   |        | 81   | 2   | 6  |
| A 25  | <br>Kongahamulawatta |   |       | 3     | 2 5    | Į          |                   |   |        |      |     | Ι, |

Surveyor-General's Office, Colombo, February 15, 1924,

Scale of 16 Chains to an Inch. Kurunegala S. O. 31—1924.

C. H. VINCE, for Surveyor-General