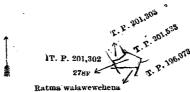

Surveyor-General's Office, Colombo, September 15, 1922. Scale of 8 Chains to an Inch.

C. H. VINCE. for Surveyor-General.

278F

Name of Land. Ratmalwalawewa (tank and bund)

IX.—Block survey preliminary plan 261.

Extent, A. R. P. . . 0 0 32

and bounded as follows: on the north by T. Ps. 201,303 and 201,533; on the east by T. Ps. 201,533 and 196,973; on the south by Ratmalwalawewehena sold under the Waste Lands Ordinances o Don John Ferdinando; on the west by T. P. 201,302.

Surveyor-General's Office, Colombo, September 15, 1922.

Scale of 8 Chains to an Inch.

C. H. VINCE for Surveyor-General.

· X.—Block survey preliminary plan 261. Name of Land. Lot. Extent, A. R. P. Komehena, Millakepuwalahena, &c. 86 2 23 55w3Pattiyagawakanatta 0 14 Galahewalawewa (tank and bund) ... 0 0 31