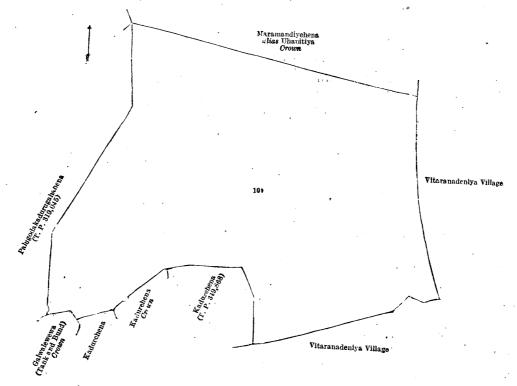

Aparakkawakadahena and bounded as follows: on the north by Maramandiyehena alias Uhapitiya declared to be the property of the Crown under the Waste Lands Ordinances; on the east by the village limit of Vitaranadeniya; on the south by the village limit of Vitaranadeniya, Kadurehena (T. P. 349,868), Kadurehena to be declared the property of the Crown under the Waste Lands Ordinances, Kadurehena sold by the Crown, Galwalewewa (tank and bund) to be declared the property of the Crown under the Waste Lands Ordinances; on the west by Palugodakadurugahahena (T. P. 319,045).

### [For Diagram see page 622.]