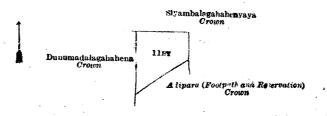

Extent, R. P. 1 3 32

and bounded as follows: on the north and east by Siyambalagahahenyaya to be declared the property of the Crown under the Waste Lands Ordinances; on the south by Adipara (footpath and reservation) to be declared the property of the Crown under the Waste Lands Ordinances; on the west by Dunumadalagahahena to be declared the property of the Crown under the Waste Lands Ordinances.

Surveyor-General's Office, Colombo, September 15, 1922. Scale of 8 Chains to an Inch.

C. H. VINCE, for Surveyor-General.

III.—Block survey preliminary plan 261.

Lot. 11ca Name of Land.

Dunumadalagahahena

Extent, A. R. P.

0 1 35

and bounded as follows; on the north by Adipara (footpath and reservation) to be declared the property of the Crown and bounded as follows; on the hour by Adaptate (1000pant and 1000pant) to be declared the property of the Crown under the Waste Lands Ordinances; on the south by Dunumadalagahahena (private); on the west by Adipara (footpath and reservation) to be declared the property of the Crown under the Waste Lands Ordinances.