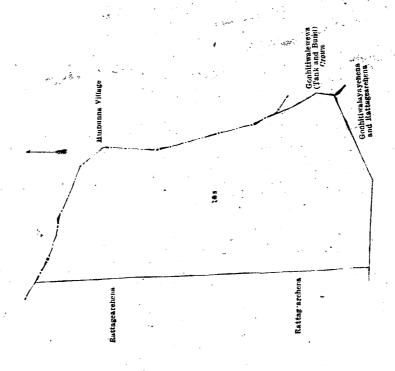

#### Description of Lands referred to.

The following lots situate in the village of Bedigama, in the West Giruwa pattu of the Hambantota District, in the Southern Province; as described in the annexed diagrams:—

I.—Block survey preliminary plan 261.

and bounded as follows: on the north by the village limit of Hinbunna; on the east by the village limit of Hinbunna, Gonhitiwalewewa (tank and bund) to be declared the property of the Crown under the Waste Lands Ordinances; on the south by Gonhitiwalayayehena and Rattagearehena sold under the Waste Lands Ordinances to Dona Cornelia Gunapala Bandaranayaka and others; on the west by Rattagearehena sold under the Waste Lands Ordinances to Gangodage Don Dines and others, Rattagearehena sold under the Waste Lands Ordinances to Kanakkehewage Mendiris de Silva.

Surveyor-General's Office, Colombo, September 15, 1922. Scale of 8 Chains to an Inch.

II.—Block survey preliminary plan 261.

C. H. VINCE, for Surveyor-General.

Lot. Name of Land.

10c3 . . Gonhitiwalayayehena and Rattagearehena

Extent, A. R. P. . . . 27 2 39

and bounded as follows: on the north by Rattagearehena sold under the Waste Lands Ordinances to Dona Cornelia Gunapala Bandaranayaka and others, Gonhitiwalewewa (tank and bund) to be declared the property of the Crown under the Waste Lands Ordinances; on the east by the village limit of Vitaranadeniya; on the south by Maramandiyehena alias Unapitiya declared to be the property of the Crown under the Waste Lands Ordinances; on the west by Gonhitiwalayayehena sold under the Waste Lands Ordinances to Gangodage Don Dines and others.