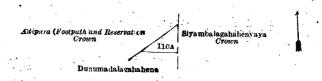

Extent, R. P. 1 3 32

and bounded as follows: on the north and east by Siyambalagahahenyaya to be declared the property of the Crown under the Waste Lands Ordinances; on the south by Adipara (footpath and reservation) to be declared the property of the Crown under the Waste Lands Ordinances; on the west by Dunumadalagahahena to be declared the property of the Crown under the Waste Lands Ordinances.