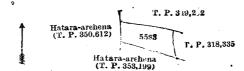

-Block survey preliminary plan 261.

Name of Land. Lot

Extent, A. R. P.

55s3Hatara-arehena . .

and bounded as follows: on the north by T. P. 349,252; on the east by T. P. 318,335; on the south by Hatara-archena (T. P. 353,199); on the west by Hatara-archena (T. P. 350,612).

Surveyor-General s Office Colombo, June 21, 1923. Scale of 8 Chains to an Inch.

C. H. VINCE. for Surveyor-General.

XII.—Block survey preliminary plan 261. Name of Land.

A. R. P. 3 0 27

Lot. 55 U3Hatara-arehena

and bounded as follows: on the north by T. P. 350,612, Hatara-archena (T. P. 353,199); on the east by T. P. 316,440, Valhena (T. P. 337,506); on the south by T. P. 219,024; on the west by T. P. 349,250.