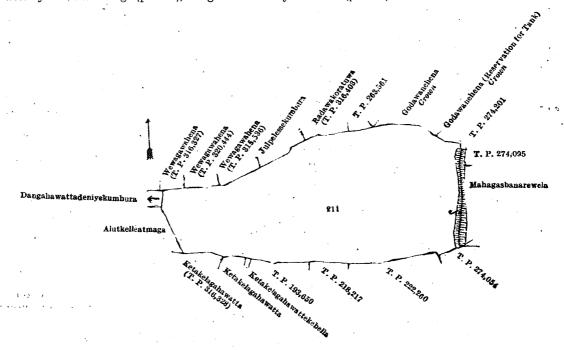

Godawanehena (reservation for tank) declared to be the property of the Crown under the Waste Lands Ordinances; on east by T. Ps. 274,201 and 274,095, Mahagasbanarewela claimed by Amarasin Vitana Patiranage Don Davith and others; the on the south by T. Ps. 274,054, 222,260, 218,217, and 193,650, Ketakelagahawattekebella claimed by Senerat Arachchige Don Andris, Ketakelagahawatta claimed by Senarat Arachchige Don Junaia, Ketakelagahawatta (T. P. 316,328); on the west by Alutkelleatmaga (private), Dangahawattadeniyakumbura (private).

Surveyor-General's Office, Colombo, September 15, 1922. Scale of 8 Chains to an Inch.

C. H. VINCE. for Surveyor-General.

278F

Name of Land. Ratmalwalawewa (tank and bund)

IX.—Block survey preliminary plan 261.