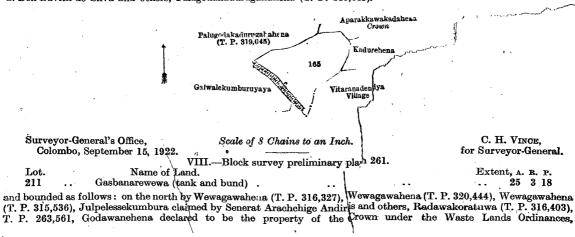

Aparakkawakadahena and bounded as follows: on the north by Maramandiyehena alias Uhapitiya declared to be the property of the Crown under the Waste Lands Ordinances; on the east by the village limit of Vitaranadeniya; on the south by the village limit of Vitaranadeniya, Kadurehena (T. P. 349,868), Kadurehena to be declared the property of the Crown under the Waste Lands Ordinances, Kadurehena sold by the Crown, Galwalewewa (tank and bund) to be declared the property of the Crown under the Waste Lands Ordinances; on the west by Palugodakadurugahahena (T. P. 319,045).

### [For Diagram see page 622.]