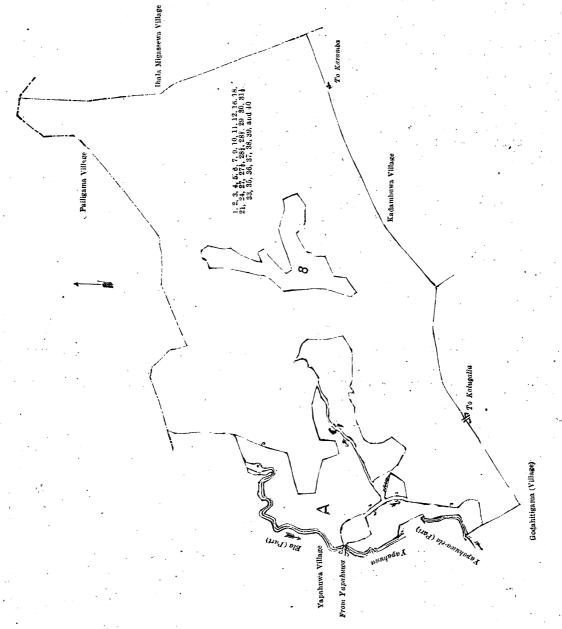

F. LEACH. Special Officer.

Note.—A claim to a right of way over the said lands or any of them is a claim to an interest in the land or lands. Description of the Lands referred to.

The following lots situated in the village of Kandubodagama, in the Katuwana korale of the Wanni hatpattu, in the Kurunegala District of the North-Western Province, as described in the annexed diagram:

|              | 101                                   | OUA. | sur ve | Уŀ  | Men | mmary p         | ин 1,957.                          |       |        |    |    |
|--------------|---------------------------------------|------|--------|-----|-----|-----------------|------------------------------------|-------|--------|----|----|
| Lot          | Name of Land.                         | Exte | nt, A. | R.  | P.  | Lot.            | Name of Land.                      | Exte: | nt, A. | R. | ъ. |
| 1            | <br>Monarakanda                       |      | 37     | 3   | 25  | 271             | Welapillewa (road reservation)     |       | 0      | 0  | 4  |
| 2            | <br>Wanahena                          |      | 47     | 0   | 27  | $28\frac{1}{2}$ | Migahamulawatta ( do. )            |       | Õ      | ŏ  | 2  |
| 3            | <br>Karuwalagahawewa (tank and bune   | ł)   | 5      | 3   | 12  | $28\frac{1}{3}$ | Do. ( do. )                        |       | 0      | ŏ  | 4  |
| '. 4         | <br>Dangahaulpotayaya                 |      | 131    | . 1 | 36  | 29              | Gansabhawa road and reservation    |       | 1      | 3  | 25 |
| 5            | <br>Dambuwemukalana                   |      | 7      | 1   | 7   | 30              | Pataha (water-hole)                |       | ī      | -  | 27 |
| 6            | <br>Kudawewa (tank and bund)          | • •  | 3      | -   | 37  | $31\frac{1}{2}$ | Kosgahamulawatta (road reservation | on).  | õ      | ŏ  | 7  |
| 7            | <br>Kudawewehena (reservation for but | ad)  | 1      |     | 36  | 33              | Part of Yapahuwa-ela (dry stream   | )     | Ŏ.     | -  | 27 |
| 9            | <br>Mahawewa (tank and bund)          |      | 14     |     | 24  | 35              | Kuruviketuweyaya                   |       | 27     | ŏ  |    |
| 10           | <br>Footpath                          |      | 0      | -   | 37  | 36              | Andaragahayaya                     | ,     | 96     | •  | 21 |
| 11           | <br>Wanahena                          |      | 3      |     | 19  | 37              | Right of way (road)                |       | ő      | _  | 13 |
| 12           | <br>Migahamulawatta                   |      | 3      | 3   | 39  | 38              | Minipitiya (cemetery)              |       | ŏ      | _  | 18 |
| 16           | <br>Part of Yapahuwa-ela (dry stream) |      | 1      | 1   | 9   | 39              | Tank and bund                      |       | ĭ      | _  | 22 |
| 18           | <br>Mylagahamulahena                  | • •  | 1.     | 0   | 36  | 40              | Footpath                           |       | ō      | _  | 22 |
| $\tilde{21}$ | <br>Wan-ela (dry stream)              | • •  | 1      | 1   | 0   |                 |                                    |       |        |    |    |
| 24           | <br>Dangahamulawatta                  | • •  | 1.     |     | 22  |                 |                                    |       | 391    | 3  | 39 |
| 27           | <br>Welapillewa                       | • •  | 0      | 2   | 38  |                 |                                    |       |        |    |    |
|              | <br>· .                               |      |        |     |     |                 |                                    |       |        |    |    |

and bounded as follows: on the north by the village limit of Pailigama; on the east by the village limit of Ihala Migassewa; on the south by the village limits of Kadambuwa and Godahitigama; on the west by the village limit of Godahitigama, part of Yapahuwa-ela (the village limit of Yapahuwa), the village limit of Yapahuwa, part of Yapahuwa-ela (the village limit of Yapahuwa), the village limit of Yapahuwa.

Note.—The following lots lying within the above-mentioned boundaries are excluded from this notice, and their aggregate acreage of 81 acres 2 roods and 6 perches is not included in the acreage of 391 acres 3 roods and 39 perches given

|       |                      |   | Block | surv  | øy pre | liminary p | lan 1,937.        |   | :      |      |     |    |
|-------|----------------------|---|-------|-------|--------|------------|-------------------|---|--------|------|-----|----|
| Lot.  | Name of Land.        |   | Exten | t, A. | R. P.  | Lot.       | Name of Land.     |   | Extent | , A. | R.  | р. |
| 8     | <br>Maha-aswedduma   |   |       | 18    | 0.14   | А 26       | Migahawatta       |   |        | 1    | 2   | 2  |
| A 14  | <br>Kongahamulawatta |   |       | 6.    | 3 30   | A 28       | Migahamulawatta   |   |        | . 1  | 1 : | 34 |
| а 15  | <br>Mylagahawatta    |   | ٠     | 1     | 3 7    | A 31       | Kongahamulawatta  | • |        | 1    | 3   | 17 |
| А 17  | <br>Paranawatta      |   |       | 12    | 1 29   | А 32       | Waduressawela     | • |        | 5    | 2   | 13 |
| A 19  | <br>Migahamulawatta  |   |       | 1     | 2 10   | A 321      | Do                |   |        | 0    | 0   | 2  |
| a 20  | <br>Do               |   |       | 1     | 1 36   | А 34       | Kumbukgahakumbura |   |        | 3    | 3   | 29 |
| A 22  | <br>Thalawela        | • |       | 21    | 0 31   | 13         | Not used          | r |        | ٠.   |     |    |
| A 221 | <br>. Do.            |   |       | 0     | 0 16   |            | •                 |   | •      |      |     |    |
| А 23  | <br>Ihalawelekamata  | , |       | 0     | 0 11   |            |                   |   |        | 81   | 2   | 6  |
| A 25  | <br>Kongahamulawatta |   |       | 3     | 2 5    | Į          |                   |   |        |      |     | Ι, |