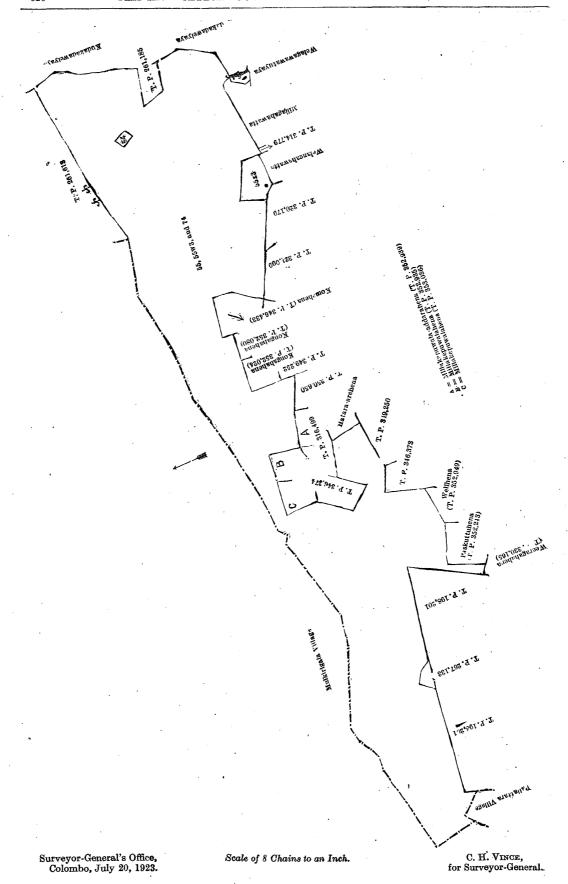

Surveyor-General's Office, Colombo, September 15, 1922.

Scale of 8 Chains to an Inch.

C. H. VINCE, or Surveyor-General.

colombo, September 15, 1922.

for Surveyor-General.

and bounded as follows: on the north by Kudakadawelyaya (private), T. Ps. 206,367, 283,368, 204,024, 177,453,
320,180, 312,779, 319,290, 320,200, 219,887, 261,341, 196,839, 260,324, 318,337, 261,616, 165,707, 261,420, 226,293, 320,388,
219,887, 320,388, 219,887, and 320,202, Kongahahenewatta (T. P. 350,615), Julehena sold by the Crown, T. Ps. 199,821,
323,757, Serugahawalayaya-arehena (T. P. 326,137), T. Ps. 323,757 and 321,381; on the east by Nugchena sold by the
Crown, T. P. 230,560, Daminiyagahahena (T. P. 324,990), Damaniyagahahena (T. P. 349,259), T. P. 315,585, Gulupettehena to be declared the property of the Crown under the Waste Lands Ordinances, Gulupettehena to be declared the property of the Crown under the Waste Lands Ordinances, Gulupettehena to be declared the property of the Crown under the Waste Lands Ordinances, T. P. 315,585, Gulupettehena to be declared the property of the Crown under the Waste Lands Ordinances, T. P. 315,585, Komehenekella (T. P. 325,198),
Palugahawakadahena (T. P. 332,033), Mailagahahena (T. P. 349,254), T. P. 230,007, Karagahawakadahena (T. P. 325,198),
Palugahawakadahena (T. P. 332,033), Mailagahahena (T. P. 349,254), T. P. 230,007, Karagahawakadahena (T. P. 325,4949),
T. Ps. 316,282, 206,385, Galgodahena (T. P. 338,004), T. P. 232,656, Kolongahahena adias Welihena (T. P. 325,042); on the
south by Kolongasyaya claimed by Don Davith Tirimadana and others, Singa Achchigewewa (tank and bund) declared
to be the property of the Crown under the Waste Lands Ordinances, Mailagahahena (road reservation) declared to be the property of the Crown under
the Waste Lands Ordinances, Mailagahahena (road reservation) declared to be the property of the Crown under
the Waste Lands Ordinances, Damaniyagahahena (T. P. 332,907), Kuluarawatekebella belonging to the Crown,
T. Ps. 316,477, 320,542, 196,836, 261,817, 318,496, a path, Kolangahahena (T. P. 337,275), T. P. 316,283, Kuruminidangahahenekella (T. P. 330,818), Kuruminidangaha

87 3 28
and bounded as follows: on the north by the village limit of Mulkirigala, T. P. 261,613; on the east by Kudakadawelyaya (private), T. P. 261,185, Kudakadawelyaya (private); on the south by Kudakadawelyaya (private), Welagawawatuyaya (private), Millagahawatta (private), T. P. 314,779, Welangahawatta (private), T. Ps. 320,179 and 321,099, Komehena (T. P. 346,433), Kongahahena (T. P. 352,098), Kongahahena (T. P. 352,024), T. Ps. 349,252 and 350,650, Millakepuwalahena (T. P. 352,939), Millakepuwalahena (T. P. 352,939), Millakepuwalahena (T. P. 352,935), Millakepuwalahena (T. P. 353,036), T. Ps. 346,374 and 316,499, Hatara-arehena sold by the Crown, T. Ps. 349,250 and 346,373, Welihena (T. P. 352,949), Paskuttuhena (T. P. 352,243), Weeragahahena (T. P. 330,165), T. Ps. 198,201, 267,133, and 198,201; on the west by the village limits of Pallattara and Mulkirigala. of Pallattara and Mulkirigala.