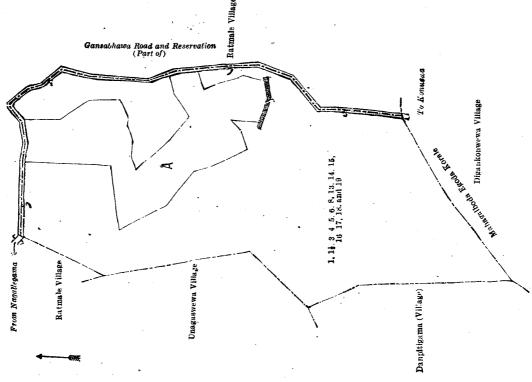

---------------|--------|-------|----|----|
| ,A 2 |     | Meegahamulakumbura |   | · · .  | 4    | 1        | 19 | А 12 .              | . I | halawela              |        | · 2   | 3  | 14 |
| A 7  |     | Galagawawatta      |   |        | 3    | 0        | 25 | $A 12\frac{1}{2}$ . | . D | o. (road reservation) |        | 0     | 0  | 4  |
| A 9  |     | Welagawawatta      |   |        | 1    | . 1      | 13 | _                   |     |                       |        |       |    |    |
| A 10 |     | Meegahamulakumbura | , |        | 0    | <b>2</b> | 3  |                     |     |                       |        | 12    | 3  | 6  |
| a 11 | • • | Kongahamulawatta   | • | • •    | . 0  | 2        | 8  |                     |     | ,                     |        |       |    |    |



Surveyor-General's Office, Colombo, March 6, 1924.

Scale of 8 Chains to an Inch. Kurunegala S. O. 34-1924.

C. H. VINCE, for Surveyor-General.

#### CENTRAL PROVINCE. THE LAND SALES IN

No. 2,736, C. P.—The Government Agent, Central Province, will on Friday, July 18, 1924, at 11 a.m., at his office in Kandy Kachcheri, put up to action, for sale or settlement, or will otherwise dispose of, the under-mentioned portions of Crown land, in accordance with the regulations of Government regarding land sales. Twelve allotments of land situated in the Uda Dumbara division of the Kandy District of the Central Province.

|       | Preliminar         | y plar   | 1 7,628. Vi        | llage—Bamba   | rabedda of    | Gar           | npaha korale west in                    | Uda D  | umk