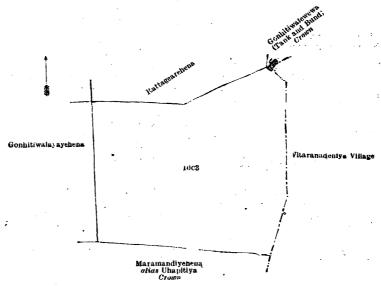

Description of the Lands referred to. The following lots situate in the village of Bedigama, in the West Giruwa pattu of the Hambantota District, in the Southern Province, as described in the annexed diagrams:-

Lot. I.—Block survey preliminary plan 261. Name of Land. Gonhitiwalewewa (tank and bund) ... and bounded as follows: on the north by the village limit of Hinbunna; on the east by the village limit of Vitaranadeniya;

on the south by the village limit of Vitaranadeniya, Gonhitiwalayayehena, and Rattagearehena sold under the Waste Lands Ordinances to Dona Cornelia Gunapala Bandaranayaka and others; on the west by Rattagearehena sold under the Waste Lands Ordinances to Dona Cornelia Gunapala Bandaranayaka and others.

Surveyor General's Office Colombo, September 15, 1922. Name of Land. II.—Block survey preliminary plan 261. Lot.

Scale of 8 Chains to an Inch.

C. H. VINCE, for Surveyor-General. Extent, A. R. P. 80 0 25

Aparakkawakadahena and bounded as follows: on the north by Maramandiyehena alias Uhapitiya declared to be the property of the Crown under the Waste Lands Ordinances; on the east by the village limit of Vitaranadeniya; on the south by the village limit of Vitaranadeniya, Kadurehena (T. P. 349,868), Kadurehena to be declared the property of the Crown under the Waste Lands Ordinances, Kadurehena sold by the Crown, Galwalewewa (tank and bund) to be declared the property of the Crown under the Waste Lands Ordinances; on the west by Palugodakadurugahahena (T. P. 319,045).