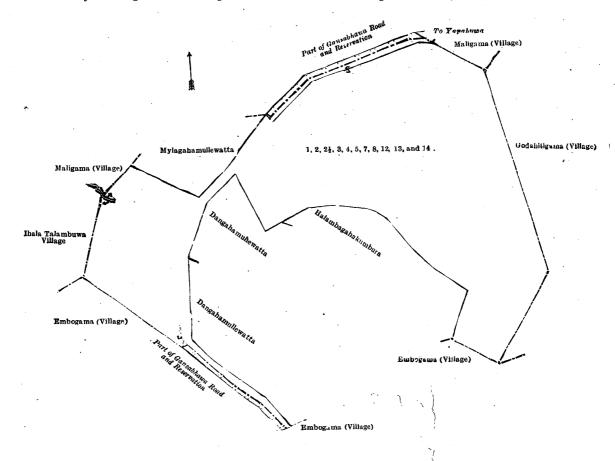

|        | 2  | . 0 | 8         | i    | * .                                 | 15      | 3  | 24   |
| 7.   | Footpath                            |        | 0  | 0   | 4         |      |                                     |         |    |      |

and bounded as follows: on the north by Mylagahamullewatta claimed by Pancha Nadalage Sobani, part of Gansabhawa road and reservation (the village limit of Maligam), the village limit of Maligama; on the east by the village limit of Godahitigama; on the south by the village limit of Embogama, Halambagahakumbura claimed by Waguralagedera Puncha Nadaya, Dangaham ullewatta claimed by ditto, part of Gansabhawa road and reservation, the village limit of Embogama; on the west by the village limits of Embogama, Ihala Talambuwa, and Maligama.



Surveyor-General's Office, Colombo, March 6, 1924.

Scale of 4 Chains to an Inch. Kurunegela S. O. 33—1924

C. H. VINCE, for Surveyor-General.

#### Kurunegala Notice No. 8,617.

#### Notice under "The Waste Lands Ordinances of 1897, 1899, 1900, and 1903."

Take notice that unless within three months from May 30, 1924, the persons, if any, who claim any interest in the lands hereinafter mentioned or in any one or more of such lands or to some interest therein make claim in person or in writing to the said lands or any of them or to some interest therein to F. Leach, Esq., Special Officer appointed under section 28 of "The Waste Lands Ordinances of 1897, 1899, 1900, and 1903," at his office at Colombo:

Such Special Officer, in pursuance of the powers vested in him by the said Ordinances,