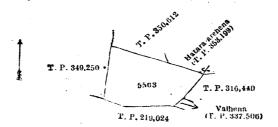

-Block survey preliminary plan 261.

Name of Land. Lot

Extent, A. R. P.

55s3Hatara-arehena . .

and bounded as follows: on the north by T. P. 349,252; on the east by T. P. 318,335; on the south by Hatara-archena (T. P. 353,199); on the west by Hatara-archena (T. P. 350,612).

Surveyor-General s Office Colombo, June 21, 1923. Scale of 8 Chains to an Inch.

C. H. VINCE. for Surveyor-General.

XII.—Block survey preliminary plan 261. Name of Land.

A. R. P. 3 0 27

Lot. 55 U3Hatara-arehena

and bounded as follows: on the north by T. P. 350,612, Hatara-archena (T. P. 353,199); on the east by T. P. 316,440, Valhena (T. P. 337,506); on the south by T. P. 219,024; on the west by T. P. 349,250.