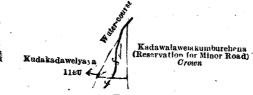

#### Description of the Lands referred to.

The following lots situate in the village of Bedigama, in the West Giruwa pattu of the Hambantota District, in the Southern Province, as described in the annexed diagrams:-

-Block survey preminary plan 261.

Lot. Name of Land. llbu Kadawalawelakumburehena

Extent, A. R. P. 0

and bounded as follows: on the north by Kudakadawelyaya (private), a water-course; on the east by Kadawalawelakumburehena (reservation for minor road) to be declared the property of the Crown under the Waste Lands Ordinances; on the south by Kudawalawelakumburehena (private); on the west by Kudakadawelyaya (private).

K**u**da wala wela kumburehena

Surveyor-General's Office Colombo, September 15, 1922. Scale of 8 Chains to an Inch

C. H. VINCE, for Surveyor-General

II.—Block survey preliminary plan 261.

Lot. llby

Name of Land. Dunumadalagahahená