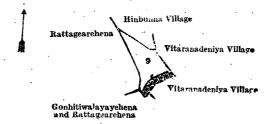

I.—Block survey preliminary plan 261.

and bounded as follows: on the north by the village limit of Hinbunna; on the east by the village limit of Hinbunna, Gonhitiwalewewa (tank and bund) to be declared the property of the Crown under the Waste Lands Ordinances; on the south by Gonhitiwalayayehena and Rattagearehena sold under the Waste Lands Ordinances to Dona Cornelia Gunapala Bandaranayaka and others; on the west by Rattagearehena sold under the Waste Lands Ordinances to Gangodage Don Dines and others, Rattagearehena sold under the Waste Lands Ordinances to Kanakkehewage Mendiris de Silva.

Extent, A. R. P. . . . 27 2 39

and bounded as follows: on the north by Rattagearehena sold under the Waste Lands Ordinances to Dona Cornelia Gunapala Bandaranayaka and others, Gonhitiwalewewa (tank and bund) to be declared the property of the Crown under the Waste Lands Ordinances; on the east by the village limit of Vitaranadeniya; on the south by Maramandiyehena alias Unapitiya declared to be the property of the Crown under the Waste Lands Ordinances; on the west by Gonhitiwalayayehena sold under the Waste Lands Ordinances to Gangodage Don Dines and others.