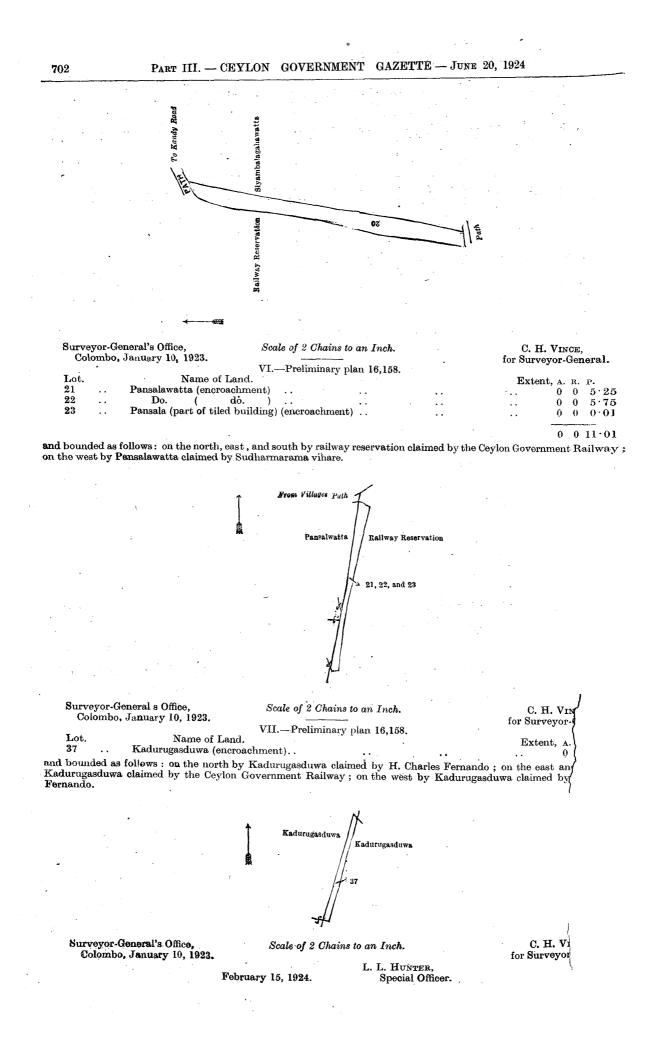

I.-Preliminary plan 16.158

|   | 1              |        |         | -              |     | LIOII | 111110       | r'à buc |     | ,100.                       | · · · · |     |              | · .               |
|---|----------------|--------|---------|----------------|-----|-------|--------------|---------|-----|-----------------------------|---------|-----|--------------|-------------------|
|   | ne of Land.    |        | · E     | xtent,         |     |       |              | Lot     |     | Name of Land.               | Extent, | A.  | R. P.        |                   |
|   | ay reservation | on     | •       | 1              | 10  | 0 39  | )            | 30      |     | Duwawala (water-hole)       |         |     |              | 12                |
|   | ahadeniya      | • •    |         | •••            | 0   | 0 19  | <b>50</b>    | 31      |     | Waliawala ( do. )           |         | õ   |              | 37                |
|   | kiyagahaden    | iva    |         |                | 0   | 0 8   | 3            | 33      |     | Do.                         | ••      | ŏ   | 0 8          |                   |
|   | kiyagahaniy    |        | nbura   | · • • •        | 0   | 0 1   | $1 \cdot 62$ | 34      |     | Mittotuwekumburadeniya      | ••      | ~   | 0 26         |                   |
|   | kiyagahakun    |        |         | `              |     | 0 4   | · 12         | 35      |     | Kadurugasduwa               | ••      | -   |              |                   |
|   | mbura          |        |         |                | Ő   | 0 19  |              | 36      |     | Ď                           |         | -   |              | 68                |
|   | Do.            | ••     | *       |                | -   | 0 1   |              | 38      |     | Ambalamegebima, part of A   | mhalaur | 0   | 0.39.        | $1\mathbf{z}_{1}$ |
| - | ilawatta       |        |         |                | õ   | ňě    |              |         | ••  | (tiled building)            |         | ~   |              |                   |
|   | zahawatta      | •••    |         | ••             | ň   | 0 E   | ,<br>3 · 37  | 39      |     | Mittotuwepillewa            | * • • ` | 0   |              | <b>3</b> 3        |
|   |                | · ·    | huildin | ~ • • •<br>~ • | -   |       | ) · 50       | 40      | ••  | Do.                         |         | 0 - |              | 75                |
|   | keeper's hut   | (DLICK | bunun   | gj.            | -   |       | .75          |         | ••• |                             | -<br>   | 0   | 0 <b>6</b> . | 25                |
|   | hawatta        | ••     |         | ••             |     |       |              | 41      | ••  | Gansabhawa road             | • • •   | 0   | 0 6.         | 81                |
|   |                | ••     |         | ••             | •   |       | · 06         | 42      | ••  | Gate-keeper's hut (brick bu | ilding) | 0   | 0 0.         | 45                |
|   | cumburepille   | wa     |         | ••             |     |       | 3.87         |         |     |                             | 0,      |     |              |                   |
|   | duwewatta      |        |         | • •            | 0 · |       | ) 22         |         |     |                             |         | 1   | 1 28.        | 14'               |
|   | Do.            | • •    | ۰.      | · • •          | 0.  | 0 8   | 3.75         | 1       |     |                             | 1       |     | 1,40         |                   |
|   | 1              |        |         |                |     |       |              |         |     | · · ·                       |         |     | · · · · ·    | 1 A A             |
|   | - <u></u>      |        |         |                |     |       |              |         |     | 4                           |         |     | - C-1        | 19 - É 19         |

and bounded as follows: on the north by Rukgahadeniyekumbura claimed by Logus, notary and others, the village limit of Hunupitiya; on the east by the village limit of Hunupitiya, Ahasdiawala claimed by G. Alis and others, Wetakiyagahakumbura claimed by Godaveladevage Alis and others, Wetakiyagahakumbura claimed by Ranamukadevage William and others, Wetakiyagahakumbura claimed by the Ceylon Government Railway and Pantiyedewage Aron of Wanawahala and another, Wetakiyagahakumbura claimed by K. Celestina Fernando, Pinkumbura claimed by Sudharmarama vihare, Pinkumbura claimed by Kaludevage Matinu Fernando, Pansalawatta claimed by Sudharmarama, vihare, Maragahawatta claimed by I. Romanis Fernando, Maragahawatta leased from the Crown, a path to Kandy road, Siyambalagahawatta leased from the Crown, a path, Kehelkumburepillewa claimed by I. Sinoris Fernando and others, Kelekumbura (encroachment by Illandaridevage Sinoris Fernando) claimed by the Ceylon Government Railway, Duwa claimed by Nickochi Fernando, Mittotuwepillewa claimed by I. Bodi Singho, Mittotuwepillewa, Mittotuwe kumbura claimed by Nickochi Fernando, Mittotuwepillewa claimed by I. Podi Singho, Mittotuwepillewa claimed by I. Romanis Fernando, Kadurugasduwa claimed by H. Charles Fernando, Kadurugasduwa leased from the Crown, Kadurugasduwa claimed by H. Charles Fernando, Waliawalakumbura claimed by Ilandaridevage Podia Fernando, Waliawalakumbura claimed by H. Charles Fernando, Waliawalakumbura claimed by I. Bodris Fernando, Waliawalakumbura claimed by H. Charles Fernando, Waliawalakumbura claimed by I. Amanis Fernando, Waliawalakumbura claimed by Peter de Saram, Medaduwewatta claimed by R. Oderis Fernando, Medaduwewatta claimed by Thepanis Fernando, Pelawatta claimed by I. Romanis Fernando, Delgahawatta claimed by R. Amanis Fernando, Pansalakumbura claimed from the Crown, Coroniswatta leased from the Crown, Subagewatta leased from the Crown, Pillewekumbura leased from the Crown, Korosawelduwa claimed by H. Punchi Sinno Fernando, Korasaweladuwa l

and bounded as follows: on the north, east, and south by a railway reservation claimed by the Ceylon Government Railway; on the west by Korasawelduwa claimed by Galkisadewage Podi Nona Fernando, Korasawelduwa claimed by Illandaridevage Singho Podia and others.

| PART III CEYLON GOVERNMENT GAZETTE | – JUNE 20 | : 1924 |
|------------------------------------|-----------|--------|
|------------------------------------|-----------|--------|

III.—Preliminary plan 16,158.

|     | Lot. |     | Name of L          | and.     |      |    | •  | Exte  | ent, A. R. P. |   |
|-----|------|-----|--------------------|----------|------|----|----|-------|---------------|---|
| . ' | 10   | • • | Pillewekumbura (en | croachme | ent) | •• |    | • • • | 0 0 9.75      | , |
|     | 11   |     | Subagewatta (      | do.      | )    | •• | •• | •••   | 0 0 13.87     |   |
|     | 19   |     | Coroniswatta (     | do.      | )    |    | :. | ••    | 0 0 14.75     | F |
|     |      |     |                    |          |      |    |    |       |               |   |

<sup>0 0 38.37</sup> 

and bounded as follows: on the north and east by a railway reservation claimed by the Ceylon Government Railway; on the south by a path from villages; on the west by Coroniswatta claimed by H. D. William Gunewardena, Subagewatta claimed by K. Venjo Fernando and others, Pillewekumbura claimed by ditto.