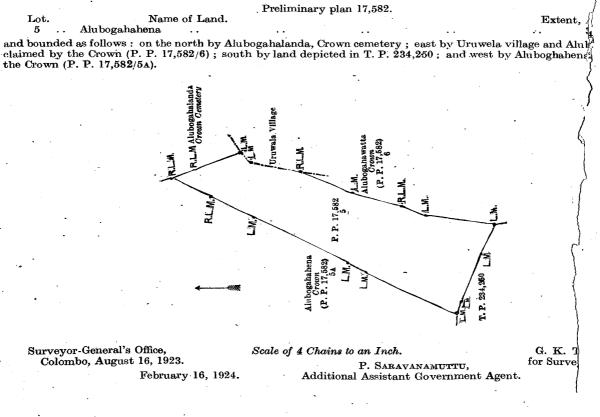

ree months from the dat in the said notice, I, Paikiasothy Saravanamuttu, Additional Assistant Government Agent, Colombo District, by virtue of the powers vested in me in that behalf by section 2 of the said Ordinances, do hereby on this Februar order and declare that the said land, as more fully described herein below, situate in the village of Ke Udugaha pattuwa of Hewagam korale, in the Colombo District of the Western Province, an shown as lot 5 in p plan 17,582 and in the annexed diagram, and containing in extent about 3 acres 3 roods and 36 perches, is the of the Crown.

#### Description of the Land referred to.

The following lot situated in the village of Kahapola in Udugaha pattuwa of Hewagam korale, in the District of the Western Province, as described in the annexed sketch :---



#### Order under Section 4. Sub-section (1), of "The Waste Lands Ordinances of 1897, 1899, 1900, and 1903."

In the matter of the land commonly called or known as Mahamoragolle, situate in the village of Weliwita in Ganatapalata kora'e of the Tumpane division of the Kandy District of the Central Province, and of "The Waste Lands Ordinances of 1897, 1899, 1900, and 1903."

WHEREAS in pursuance of section 1 of the said Ordinances it was duly declared and notified on the 24th day of November, 1922, that if no claim to the land commonly called or known as Mahamoragolle, situate in the village of Weliwita in Ganatapalata korale of the Tumpane division of the Kandy District of the Central Province, containing in extent 11 acres 3 roods 11 perches, and shown as lot 2 in preliminary plan 6,852 a