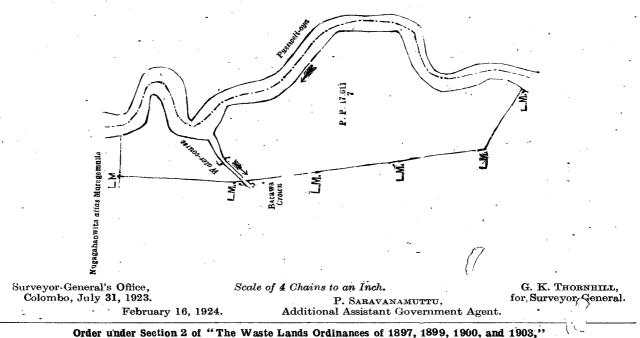

#### Description of the Lands referred to.

The following lots situate in the village of Tudawegedera, in the Adikari pattuwa of Siyane korale west of the Colombo District, in the Western Province, as described in the annexed diagram :---

|      |    |                     | Preli | minary plan 16,140 | ) <b>.</b> |      | -                |
|------|----|---------------------|-------|--------------------|------------|------|------------------|
| Lot. |    | Name of Land.       |       |                    |            | Exte | nt, A. R. P.     |
| 4    |    | Wetakeyagahakumbura |       | ••                 | ••         |      | 1 1 8.75         |
| 10   | •• | Halagiawalakumbura  | ••    | ·                  | •• •       |      | 0 0 20           |
| 11   | •• | Marandagahakumbura  | ••    |                    | •••        |      | 0 0 13.37        |
|      |    |                     |       |                    |            |      | $1 2 2 \cdot 12$ |

and bounded as follows: on the north by the village limit of Horape; on the east and south by railway reservation to be declared the property of the Crown under the Waste Lands Ordinances; on the west by Marandagahakumbura claimed by N. Singho Cooray, Halagiawalakumbura claimed by J. Don Haramanis, Wetakeyagahakumbura claimed by Illangage Don Pederickappu and others.

r-General's Office, bo, November 20, 1923 Scale of 8 Chains to an Inch.

C. H. VINCE, for Acting Surveyor-General,