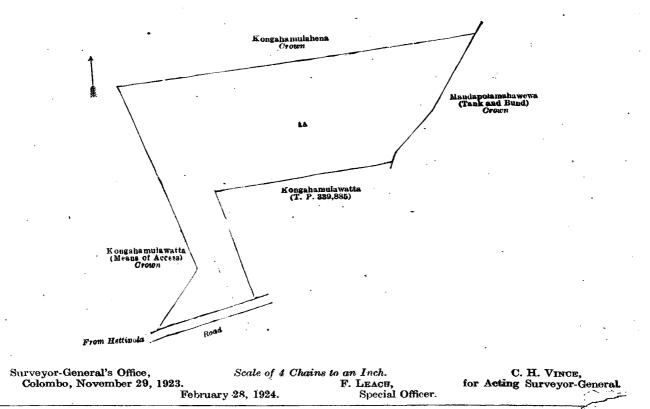

#### Description of the Land referred to.

The land commonly called or known as Kongahamulahena, situate in the village of Mandapola in the Giratalane korale of the Dewamedi hatpattu of the Kurunegala District, in the North-Western Province, containing in extent 8 acres and 8 perches, and shown as lot 1A in block survey preliminary plan 1,737, and in the annexed diagram ; and bounded as follows : on the north by Kongahamulahena to be declared the property of the Crown under the Waste Lands Ordinances ; on the east by Mandapolamahawewa (tank and bund) to be declared the property of the Crown under the Waste Lands Ordinances ; on the south by Kongahamulawatta (T. P. 339,885), the road from Hettipola ; on the west by Kongahamula watta (means of access) to be declared the property of the Crown under the Waste Lands Ordinances.