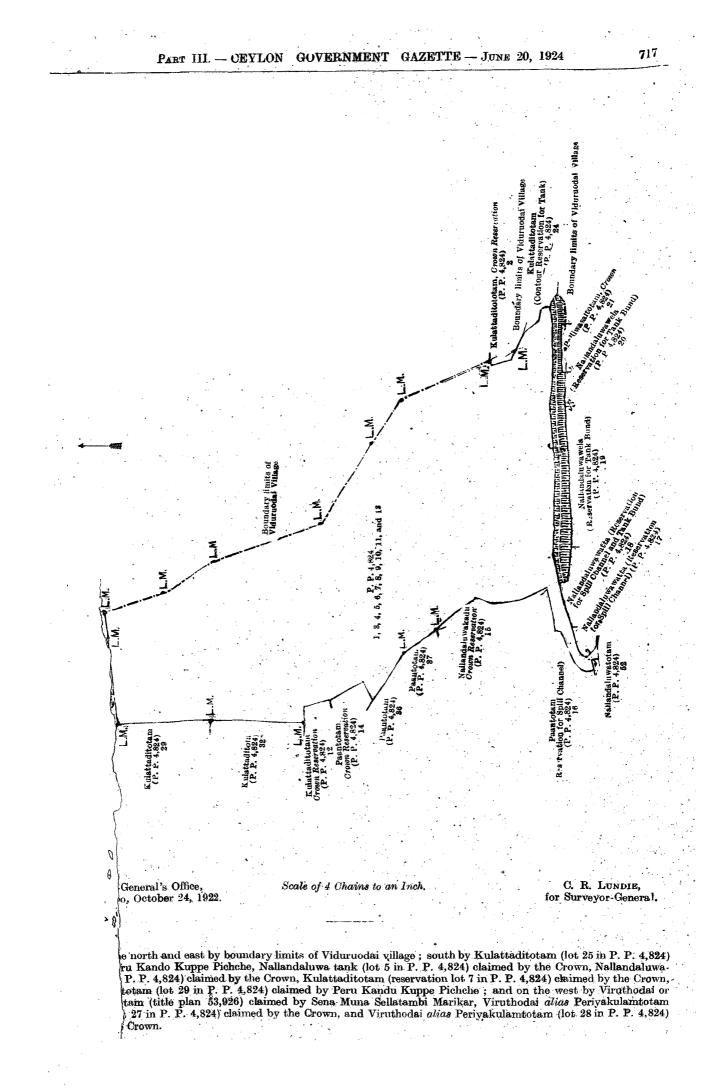

imed by the Paantotam claimed by Naina Peru Mohammadu and others (ancestral claim, lot 16 in P. P. 4,824).

[For Diagram see page 717.]

II.—Preliminary plan 4,824.

#### Lot. Name of Land. 15 . . Nallandaluwakadu (contour reservation for tank) . .

bounded on the north and east by Nallandaluwa tank (lot 1 in P. P. 4,824) claimed by the Crown ; on the sou totam claimed by Naiua Peru Mohammadu and others (ancestral claim, lot 16 in P. P.4,824); on the west by (lot 42 in P. P. 4,824) claimed by Naina Pillai Peru Mohammadu, Dungala (lot 43 in P. P. 4,824) claimed by Peru Mohammadu, and Paantotam (lot 47 in P. P. 4,824) claimed by Miyanna Kadiri Marikkar and others.



Extent.

Extent

Surveyor-General's Office. Colombo, Masch 16, 1923.

Lot. Name of Land. 26 ... Viruthodai alias Periyakulam





Scale of 4 Chains to an Inch. Colombo, August 18, 1922. B. A. G. FESTING. 'December 5, 1923.

Government Agent.

C. R for Surve

Surveyor-General's Office

#### PRELIMINARY NOTICES.

#### Kurunegala Notice No. 8,628.

#### Notice under "The Waste Lands Ordinances of 1897, 1899, 1900, and 1903."

TAKE notice that unless within three months from June 20, 1924, the persons, if any, who claim any interest in the lands hereinafter mentioned or in any one or more of such lands or to some interest therein make claim in person or in writing to the said lands or any of them or to some interest therein to F. Leach, Esq., Special Officer appointed under section 28 of "The Waste Lands Ordinances of 1897, 1899, 1900, and 1903," at his office at Colombo :

Such Special Officer, in pusuance of the po