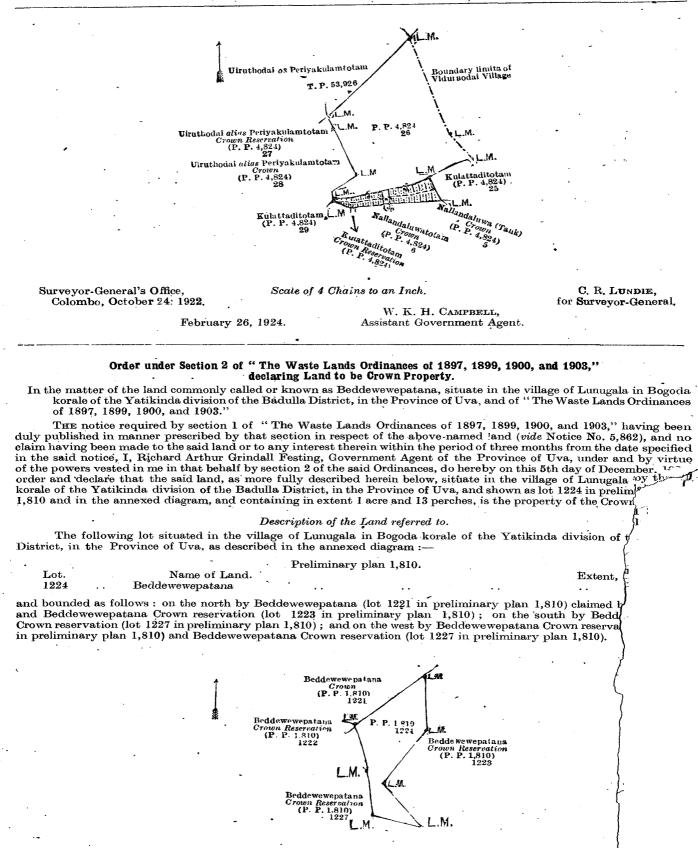

ed by the Paantotam claimed by Naina Peru Mohammadu and others (ancestral claim, lot 16 in P. P. 4,824).

[For Diagram see page 717.]

II.—Preliminary plan 4,824.

#### Lot. Name of Land. 15 . . Nallandaluwakadu (contour reservation for tank) . .

bounded on the north and east by Nallandaluwa tank (lot 1 in P. P. 4,824) claimed by the Crown ; on the sou totam claimed by Naiua Peru Mohammadu and others (ancestral claim, lot 16 in P. P.4,824); on the west by (lot 42 in P. P. 4,824) claimed by Naina Pillai Peru Mohammadu, Dungala (lot 43 in P. P. 4,824) claimed by Peru Mohammadu, and Paantotam (lot 47 in P. P. 4,824) claimed by Miyanna Kadiri Marikkar and others.



Extent.

Extent

Surveyor-General's Office. Colombo, Masch 16, 1923.

Lot. Name of Land. 26 ... Viruthodai alias Periyakulam





Scale of 4 Chains to an Inch. Colombo, August 18, 1922. B. A. G. FESTING. 'December 5, 1923.

Government Agent.

C. R for Surve

Surveyor-General's Office

#### PRELIMINARY NOTICES.

#### Kurunegala Notice No. 8,628.

#### Notice under "The Waste Lands Ordinances of 1897, 1899, 1900, and 1903."

TAKE notice that unless within three months from June 20, 1924, the persons, if any, who claim any interest in the lands hereinafter mentioned or in any one or more of such lands or to some interest therein make claim in person or in writing to the said lands or any of them or to some interest therein to F. Leach, Esq., Special Officer appointed under section 28 of "The Waste Lands Ordinances of 1897, 1899, 1900, and 1903," at his office at Colombo :

Such Special Officer, in pusuance of the powe