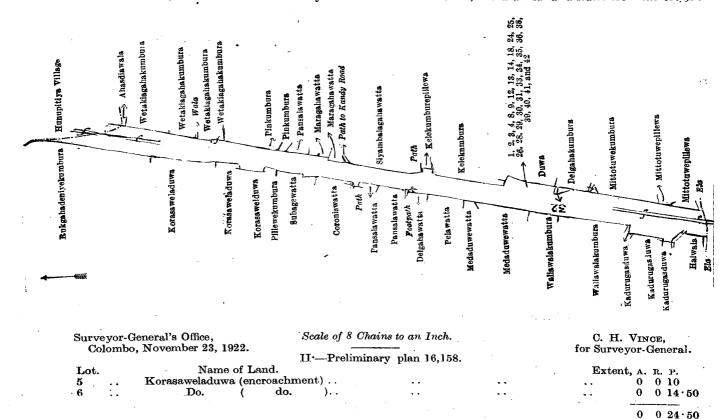

I.-Preliminary plan 16.158

|   | 1              |        |         | -              |     | LIOII | 111110       | r'à buc |     | ,100.                       | · · · · |     |              | · .               |
|---|----------------|--------|---------|----------------|-----|-------|--------------|---------|-----|-----------------------------|---------|-----|--------------|-------------------|
|   | ne of Land.    |        | · E     | xtent,         |     |       |              | Lot     |     | Name of Land.               | Extent, | A.  | R. P.        |                   |
|   | ay reservation | on     | •       | 1              | 10  | 0 39  | )            | 30      |     | Duwawala (water-hole)       |         |     |              | 12                |
|   | ahadeniya      | • •    |         | •••            | 0   | 0 19  | <b>50</b>    | 31      |     | Waliawala ( do. )           |         | õ   |              | 37                |
|   | kiyagahaden    | iva    |         |                | 0   | 0 8   | 3            | 33      |     | Do.                         | ••      | ŏ   | 0 8          |                   |
|   | kiyagahaniy    |        | nbura   | · • • •        | 0   | 0 1   | $1 \cdot 62$ | 34      |     | Mittotuwekumburadeniya      | ••      | ~   | 0 26         |                   |
|   | kiyagahakun    |        |         | `              |     | 0 4   | · 12         | 35      |     | Kadurugasduwa               | ••      | -   |              |                   |
|   | mbura          |        |         |                | Ő   | 0 19  |              | 36      |     | Ď                           |         | -   |              | 68                |
|   | Do.            | ••     | *       |                | -   | 0 1   |              | 38      |     | Ambalamegebima, part of A   | mhalaur | 0   | 0.39.        | $1\mathbf{z}_{1}$ |
| - | ilawatta       |        |         |                | õ   | ňě    |              |         | ••  | (tiled building)            |         | ~   |              |                   |
|   | zahawatta      | •••    |         | ••             | ň   | 0 E   | ,<br>3 · 37  | 39      |     | Mittotuwepillewa            | * • • ` | 0   |              | <b>3</b> 3        |
|   |                | · ·    | huildin | ~ • • •<br>~ • | -   |       | ) · 50       | 40      | ••  | Do.                         |         | 0 - |              | 75                |
|   | keeper's hut   | (DLICK | bunun   | gj.            | -   |       | .75          |         | ••• |                             | -<br>   | 0   | 0 <b>6</b> . | 25                |
|   | hawatta        | ••     |         | ••             |     |       |              | 41      | ••  | Gansabhawa road             | • • •   | 0   | 0 6.         | 81                |
|   |                | ••     |         | ••             | •   |       | · 06         | 42      | ••  | Gate-keeper's hut (brick bu | ilding) | 0   | 0 0.         | 45                |
|   | cumburepille   | wa     |         | ••             |     |       | 3.87         |         |     |                             | 0,      |     |              |                   |
|   | duwewatta      |        |         | • •            | 0 · |       | ) 22         |         |     |                             |         | 1   | 1 28.        | 14'               |
|   | Do.            | • •    | ۰.      | · • •          | 0.  | 0 8   | 3.75         | 1       |     |                             | 1       |     | 1,40         |                   |
|   | 1              |        |         |                |     |       |              |         |     | · · ·                       |         |     | · · · · ·    | 1 A A             |
|   | - <u></u>      |        |         |                |     |       |              |         |     | 4                           |         |     | - C-1        | 19 - É 19         |

and bounded as follows: on the north by Rukgahadeniyekumbura claimed by Logus, notary and others, the village limit of Hunupitiya; on the east by the village limit of Hunupitiya, Ahasdiawala claimed by G. Alis and others, Wetakiyagahakumbura claimed by Godaveladevage Alis and others, Wetakiyagahakumbura claimed by Ranamukadevage William and others, Wetakiyagahakumbura claimed by the Ceylon Government Railway and Pantiyedewage Aron of Wanawahala and another, Wetakiyagahakumbura claimed by K. Celestina Fernando, Pinkumbura claimed by Sudharmarama vihare, Pinkumbura claimed by Kaludevage Matinu Fernando, Pansalawatta claimed by Sudharmarama, vihare, Maragahawatta claimed by I. Romanis Fernando, Maragahawatta leased from the Crown, a path to Kandy road, Siyambalagahawatta leased from the Crown, a path, Kehelkumburepillewa claimed by I. Sinoris Fernando and others, Kelekumbura (encroachment by Illandaridevage Sinoris Fernando) claimed by the Ceylon Government Railway, Duwa claimed by Nickochi Fernando, Mittotuwepillewa claimed by I. Bodi Singho, Mittotuwepillewa, Mittotuwe kumbura claimed by Nickochi Fernando, Mittotuwepillewa claimed by I. Podi Singho, Mittotuwepillewa claimed by I. Romanis Fernando, Kadurugasduwa claimed by H. Charles Fernando, Kadurugasduwa leased from the Crown, Kadurugasduwa claimed by H. Charles Fernando, Waliawalakumbura claimed by Ilandaridevage Podia Fernando, Waliawalakumbura claimed by H. Charles Fernando, Waliawalakumbura claimed by I. Bodris Fernando, Waliawalakumbura claimed by H. Charles Fernando, Waliawalakumbura claimed by I. Amanis Fernando, Waliawalakumbura claimed by Peter de Saram, Medaduwewatta claimed by R. Oderis Fernando, Medaduwewatta claimed by Thepanis Fernando, Pelawatta claimed by I. Romanis Fernando, Delgahawatta claimed by R. Amanis Fernando, Pansalakumbura claimed from the Crown, Coroniswatta leased from the Crown, Subagewatta leased from the Crown, Pillewekumbura leased from the Crown, Korosawelduwa claimed by H. Punchi Sinno Fernando, Korasaweladuwa l

and bounded as follows: on the north, east, and south by a railway reservation claimed by the Ceylon Government Railway; on the west by Korasawelduwa claimed by Galkisadewage Podi Nona Fernando, Korasawelduwa claimed by Illandaridevage Singho Podia and others.