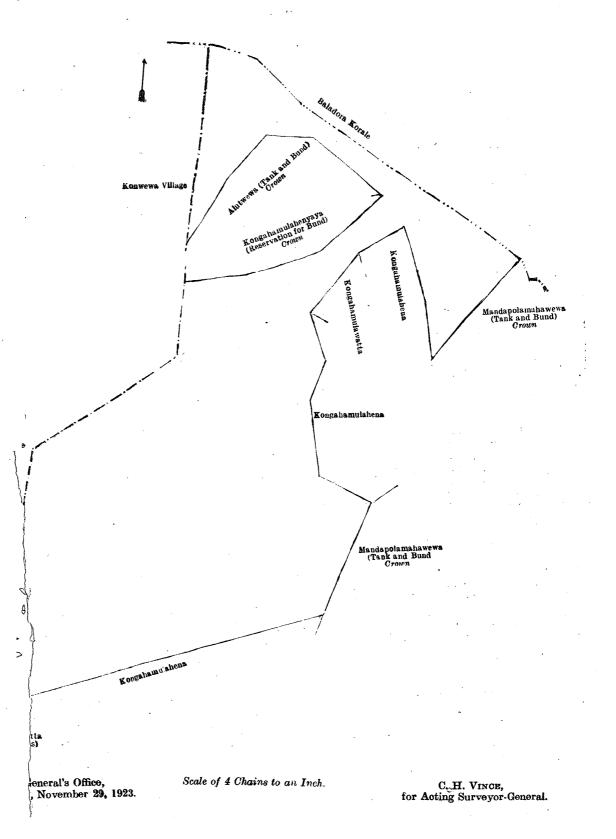

#### Description of the Lands referred to.

The following lots situate in the village of Mandapola, in the Giratalane korale of the Dewamedi hatpattu of the Kurunegala District, in the North-Western Province, as described in the annexed diagrams :---

I.-Block survey preliminary plan 1,737. Name of Land.

Lot.

1

Extent, A. R. P. 25 0 39

Kongahamulahena . . . . and bounded as follows : on the north by the boundary of Baladora korale; on the east by Mandapolamahawewa (tank and bund) to be declared the property of the Crown under the Waste Lands Ordinances, Kongahamulahena (private), Kongahamulawatta sold by the Crown, Kongahamulahena (private), Mandapolamahawewa (tank and bund) to be declared the property of the Crown under the Waste Lands Ordinances ; on the south by Kongahamulahena to be declared the property of Herat Mudiyanselage Herathamy under the Waste Lands Ordinances, Kongahamulawatta to be declared the property of the Crown under the Waste Lands Ordinances (means of access); on the west by the village limit of Konwewa, Kongahamulahenyaya (reservation for bund) to be declared the property of the Crown under the Waste Lands Ordinances, Alutwewa (tank and bund) to be declared the property of the Crown under the Waste Lands Ordinances, and the village limit of Konwewa.

#### II.--Block survey preliminary plan 1,737.

#### Lot. Name of Land. 1B ... Kongahamulahena (means of access)

#### Extent, A. R. P. 0 0 39

and bounded as follows : on the north by Kongahamulahena to be declared the property of the Crown under the Waste Lands Ordinances ; on the east by Kongahamulahena to be declared the property of Herat Mudiyanselage Herathamy under the Waste Lands Ordinances ; on the south by the Gansabhawa road from Hettipola ; on the west by the village limit of Konwewa.