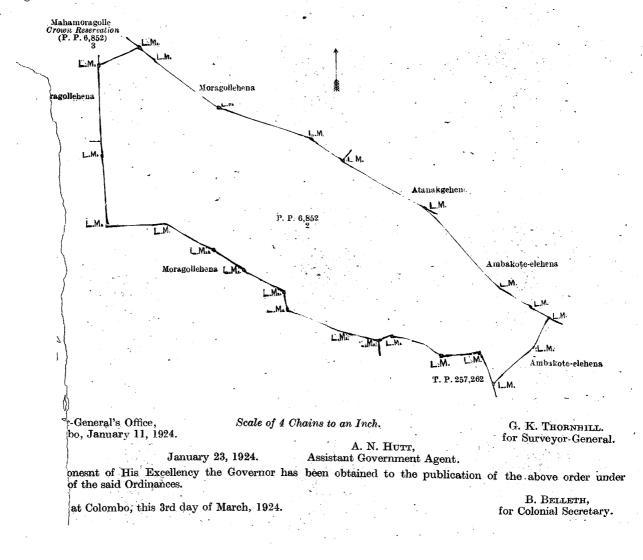

#### ORDERS. FINAL

Colombo S. O. No. 49.

## Order under Section 2 of "The Waste Lands Ordinances of 1897, 1899, 1900, and 1903," declaring Land to be Crown Property.

In the matter of the lands commonly called or known as railway reservation, Rukgahadeniya, &c., situate in the village of Wanawahala, in the Adikari pattuwa of the Siyane korale west of the Colombo District, in the Western Province. and of "The Waste Lands Ordinances of 1897, 1899, 1900, and 1903."

The notice required by section 1 of "The Waste Lands Ordinances of 1897, 1899, 1900, and 1903," having been duly published in manner prescribed by that section in respect of the above-named lands (vide Notice No. 8,299), and no claim having been made to the said lands or to any interest therein within the period of three months from the date specified in the said notice, I, Louis Lucien Hunter, Special Officer appointed under section 28 of the said Ordinances, under and by virtue of the powers vested in me in that behalf by section 2 of the said Ordinances, do hereby on this 15th day of by virtue of the powers vested in me in that benair by section 2 of the said Ordinances, do hereby on this form day of rebruary, 1924, order and declare that the said lands, as more fully described herein below, situate in the village of wahala, in the Adikari pattuwa of the Siyane korale west of the Colombo District, in the Western Province, and i, 1, 2, 3, 4, 8, 9, 12, 13, 14, 18, 24, 25, 26, 28, 29, 30, 31, 33, 34, 35, 36, 38, 39, 40, 41, 42, 5, 6, 10, 11, 19, 15, 16, in the Vestern Province, and distribution of the signal of the second distribution of

2, 23, and 37 in preliminary plan 16,158 and in the annexed diagrams, and containing in extent 12 acres and s, are the property of the Crown.

#### Description of the Lands referred to.

llowing lots situate in the village of Wanawahala, in the Adikari pattuwa of the Siyane korale west of the rict, in the Western Province, as described in the annexed diagrams : -

I.-Preliminary plan 16.158

|   | 1              |        |         | -              |     | LIOII | 111110       | r'à buc |     | ,100.                       | · · · · |     |              | · .               |
|---|----------------|--------|---------|----------------|-----|-------|--------------|---------|-----|-----------------------------|---------|-----|--------------|-------------------|
|   | ne of Land.    |        | · E     | xtent,         |     |       |              | Lot     |     | Name of Land.               | Extent, | A.  | R. P.        |                   |
|   | ay reservation | on     | •       | 1              | 10  | 0 39  | )            | 30      |     | Duwawala (water-hole)       |         |     |              | 12                |
|   | ahadeniya      | • •    |         | •••            | 0   | 0 19  | <b>50</b>    | 31      |     | Waliawala ( do. )           |         | õ   |              | 37                |
|   | kiyagahaden    | iva    |         |                | 0   | 0 8   | 3            | 33      |     | Do.                         | ••      | ŏ   | 0 8          |                   |
|   | kiyagahaniy    |        | nbura   | · • • •        | 0   | 0 1   | $1 \cdot 62$ | 34      |     | Mittotuwekumburadeniya      | ••      | ~   | 0 26         |                   |
|   | kiyagahakun    |        |         | `              |     | 0 4   | · 12         | 35      |     | Kadurugasduwa               | ••      | -   |              |                   |
|   | mbura          |        |         |                | Ő   | 0 19  |              | 36      |     | Ď                           |         | -   |              | 68                |
|   | Do.            | ••     | *       |                | -   | 0 1   |              | 38      |     | Ambalamegebima, part of A   | mhalaur | 0   | 0.39.        | $1\mathbf{z}_{1}$ |
| - | ilawatta       |        |         |                | õ   | ňě    |              |         | ••  | (tiled building)            |         | ~   |              |                   |
|   | zahawatta      | •••    |         | ••             | ň   | 0 E   | ,<br>3 · 37  | 39      |     | Mittotuwepillewa            | * • • ` | 0   |              | <b>3</b> 3        |
|   |                | · ·    | huildin | ~ • • •<br>~ • | -   |       | ) · 50       | 40      | ••  | Do.                         |         | 0 - |              | 75                |
|   | keeper's hut   | (DLICK | bunun   | gj.            | -   |       | .75          |         | ••• |                             | -<br>   | 0   | 0 <b>6</b> . | 25                |
|   | hawatta        | ••     |         | ••             |     |       |              | 41      | ••  | Gansabhawa road             | • • •   | 0   | 0 6.         | 81                |
|   |                | ••     |         | ••             | •   |       | · 06         | 42      | ••  | Gate-keeper's hut (brick bu | ilding) | 0   | 0 0.         | 45                |
|   | cumburepille   | wa     |         | ••             |     |       | 3.87         |         |     |                             | 0,      |     |              |                   |
|   | duwewatta      |        |         | • •            | 0 · |       | ) 22         |         |     |                             |         | 1   | 1 28.        | 14'               |
|   | Do.            | • •    | ۰.      | · • •          | 0.  | 0 8   | 3.75         | 1       |     |                             | 1       |     | 1,40         |                   |
|   | 1              |        |         |                |     |       |              |         |     | · · ·                       |         |     | · · · · ·    | 1 A A             |
|   | - <u></u>      |        |         |                |     |       |              |         |     | 4                           |         |     | - C-1        | 19 - É 19         |

and bounded as follows: on the north by Rukgahadeniyekumbura claimed by Logus, notary and others, the village limit of Hunupitiya; on the east by the village limit of Hunupitiya, Ahasdiawala claimed by G. Alis and others, Wetakiyagahakumbura claimed by Godaveladevage Alis and others, Wetakiyagahakumbura claimed by Ranamukadevage William and others, Wetakiyagahakumbura claimed by the Ceylon Government Railway and Pantiyedewage Aron of Wanawahala and another, Wetakiyagahakumbura claimed by K. Celestina Fernando, Pinkumbura claimed by Sudharmarama vihare, Pinkumbura claimed by Kaludevage Matinu Fernando, Pansalawatta claimed by Sudharmarama, vihare, Maragahawatta claimed by I. Romanis Fernando, Maragahawatta leased from the Crown, a path to Kandy road, Siyambalagahawatta leased from the Crown, a path, Kehelkumburepillewa claimed by I. Sinoris Fernando and others, Kelekumbura (encroachment by Illandaridevage Sinoris Fernando) claimed by the Ceylon Government Railway, Duwa claimed by Nickochi Fernando, Mittotuwepillewa claimed by I. Bodi Singho, Mittotuwepillewa, Mittotuwe kumbura claimed by Nickochi Fernando, Mittotuwepillewa claimed by I. Podi Singho, Mittotuwepillewa claimed by I. Romanis Fernando, Kadurugasduwa claimed by H. Charles Fernando, Kadurugasduwa leased from the Crown, Kadurugasduwa claimed by H. Charles Fernando, Waliawalakumbura claimed by Ilandaridevage Podia Fernando, Waliawalakumbura claimed by H. Charles Fernando, Waliawalakumbura claimed by I. Bodris Fernando, Waliawalakumbura claimed by H. Charles Fernando, Waliawalakumbura claimed by I. Amanis Fernando, Waliawalakumbura claimed by Peter de Saram, Medaduwewatta claimed by R. Oderis Fernando, Medaduwewatta claimed by Thepanis Fernando, Pelawatta claimed by I. Romanis Fernando, Delgahawatta claimed by R. Amanis Fernando, Pansalakumbura claimed from the Crown, Coroniswatta leased from the Crown, Subagewatta leased from the Crown, Pillewekumbura leased from the Crown, Korosawelduwa claimed by H. Punchi Sinno Fernando, Korasaweladuwa l

and bounded as follows: on the north, east, and south by a railway reservation claimed by the Ceylon Government Railway; on the west by Korasawelduwa claimed by Galkisadewage Podi Nona Fernando, Korasawelduwa claimed by Illandaridevage Singho Podia and others.