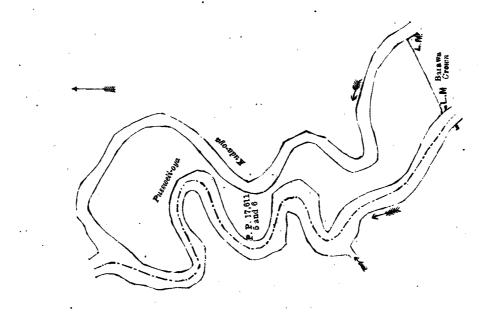

#### Description of the Lands referred to.

llowing lots situate in the village of Wanawahala, in the Adikari pattuwa of the Siyane korale west of the rict, in the Western Province, as described in the annexed diagrams : -

I.-Preliminary plan 16.158

|   | 1              |        |         | -              |     | LIOII | 111110       | r'à buc |     | ,100.                       | · · · · |     |              | · .               |
|---|----------------|--------|---------|----------------|-----|-------|--------------|---------|-----|-----------------------------|---------|-----|--------------|-------------------|
|   | ne of Land.    |        | · E     | xtent,         |     |       |              | Lot     |     | Name of Land.               | Extent, | A.  | R. P.        |                   |
|   | ay reservation | on     | •       | 1              | 10  | 0 39  | )            | 30      |     | Duwawala (water-hole)       |         |     |              | 12                |
|   | ahadeniya      | • •    |         | •••            | 0   | 0 19  | <b>50</b>    | 31      |     | Waliawala ( do. )           |         | õ   |              | 37                |
|   | kiyagahaden    | iva    |         |                | 0   | 0 8   | 3            | 33      |     | Do.                         | ••      | ŏ   | 0 8          |                   |
|   | kiyagahaniy    |        | nbura   | · • • •        | 0   | 0 1   | $1 \cdot 62$ | 34      |     | Mittotuwekumburadeniya      | ••      | ~   | 0 26         |                   |
|   | kiyagahakun    |        |         | `              |     | 0 4   | · 12         | 35      |     | Kadurugasduwa               | ••      | -   |              |                   |
|   | mbura          |        |         |                | Ő   | 0 19  |              | 36      |     | Ď                           |         | -   |              | 68                |
|   | Do.            | ••     | *       |                | -   | 0 1   |              | 38      |     | Ambalamegebima, part of A   | mhalaur | 0   | 0.39.        | $1\mathbf{z}_{1}$ |
| - | ilawatta       |        |         |                | õ   | ňě    |              |         | ••  | (tiled building)            |         | ~   |              |                   |
|   | zahawatta      | •••    |         | ••             | ň   | 0 E   | ,<br>3 · 37  | 39      |     | Mittotuwepillewa            | * • • ` | 0   |              | <b>3</b> 3        |
|   |                | · ·    | huildin | ~ • • •<br>~ • | -   |       | ) · 50       | 40      | ••  | Do.                         |         | 0 - |              | 75                |
|   | keeper's hut   | (DLICK | bunun   | gj.            | -   |       | .75          |         | ••• |                             | -<br>   | 0   | 0 <b>6</b> . | 25                |
|   | hawatta        | ••     |         | ••             |     |       |              | 41      | ••  | Gansabhawa road             | • • •   | 0   | 0 6.         | 81                |
|   |                | ••     |         | ••             | •   |       | · 06         | 42      | ••  | Gate-keeper's hut (brick bu | ilding) | 0   | 0 0.         | 45                |
|   | cumburepille   | wa     |         | ••             |     |       | 3.87         |         |     |                             | 0,      |     |              |                   |
|   | duwewatta      |        |         | • •            | 0 · |       | ) 22         |         |     |                             |         | 1   | 1 28.        | 14'               |
|   | Do.            | • •    | ۰.      | · • •          | 0.  | 0 8   | 3.75         | 1       |     |                             | 1       |     | 1,40         |                   |
|   | 1              |        |         |                |     |       |              |         |     | · · ·                       |         |     | · · · · ·    | 1 A A             |
|   | - <u></u>      |        |         |                |     |       |              |         |     | 4                           |         |     | - C-1        | 19 - É 19         |

and bounded as follows: on the north by Rukgahadeniyekumbura claimed by Logus, notary and others, the village limit of Hunupitiya; on the east by the village limit of Hunupitiya, Ahasdiawala claimed by G. Alis and others, Wetakiyagahakumbura claimed by Godaveladevage Alis and others, Wetakiyagahakumbura claimed by Ranamukadevage William and others, Wetakiyagahakumbura claimed by the Ceylon Government Railway and Pantiyedewage Aron of Wanawahala and another, Wetakiyagahakumbura claimed by K. Celestina Fernando, Pinkumbura claimed by Sudharmarama vihare, Pinkumbura claimed by Kaludevage Matinu Fernando, Pansalawatta claimed by Sudharmarama, vihare, Maragahawatta claimed by I. Romanis Fernando, Maragahawatta leased from the Crown, a path to Kandy road, Siyambalagahawatta leased from the Crown, a path, Kehelkumburepillewa claimed by I. Sinoris Fernando and others, Kelekumbura (encroachment by Illandaridevage Sinoris Fernando) claimed by the Ceylon Government Railway, Duwa claimed by Nickochi Fernando, Mittotuwepillewa claimed by I. Bodi Singho, Mittotuwepillewa, Mittotuwe kumbura claimed by Nickochi Fernando, Mittotuwepillewa claimed by I. Podi Singho, Mittotuwepillewa claimed by I. Romanis Fernando, Kadurugasduwa claimed by H. Charles Fernando, Kadurugasduwa leased from the Crown, Kadurugasduwa claimed by H. Charles Fernando, Waliawalakumbura claimed by Ilandaridevage Podia Fernando, Waliawalakumbura claimed by H. Charles Fernando, Waliawalakumbura claimed by I. Bodris Fernando, Waliawalakumbura claimed by H. Charles Fernando, Waliawalakumbura claimed by I. Amanis Fernando, Waliawalakumbura claimed by Peter de Saram, Medaduwewatta claimed by R. Oderis Fernando, Medaduwewatta claimed by Thepanis Fernando, Pelawatta claimed by I. Romanis Fernando, Delgahawatta claimed by R. Amanis Fernando, Pansalakumbura claimed from the Crown, Coroniswatta leased from the Crown, Subagewatta leased from the Crown, Pillewekumbura leased from the Crown, Korosawelduwa claimed by H. Punchi Sinno Fernando, Korasaweladuwa l

and bounded as follows: on the north, east, and south by a railway reservation claimed by the Ceylon Government Railway; on the west by Korasawelduwa claimed by Galkisadewage Podi Nona Fernando, Korasawelduwa claimed by Illandaridevage Singho Podia and others.