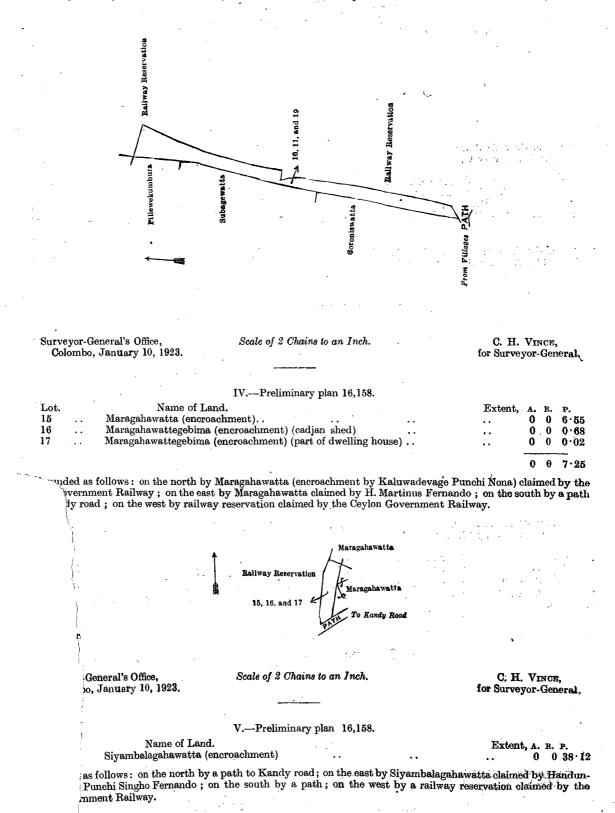

|     | Lot. |     | Name of L          | and.     |      |    | •  | Exte  | ent, A. R. P. |   |
|-----|------|-----|--------------------|----------|------|----|----|-------|---------------|---|
| . ' | 10   | • • | Pillewekumbura (en | croachme | ent) | •• |    | • • • | 0 0 9.75      | , |
|     | 11   |     | Subagewatta (      | do.      | )    | •• | •• | •••   | 0 0 13.87     |   |
|     | 19   |     | Coroniswatta (     | do.      | )    |    | :. | ••    | 0 0 14.75     | F |
|     |      |     |                    |          |      |    |    |       |               |   |

<sup>0 0 38.37</sup> 

and bounded as follows: on the north and east by a railway reservation claimed by the Ceylon Government Railway; on the south by a path from villages; on the west by Coroniswatta claimed by H. D. William Gunewardena, Subagewatta claimed by K. Venjo Fernando and others, Pillewekumbura claimed by ditto.