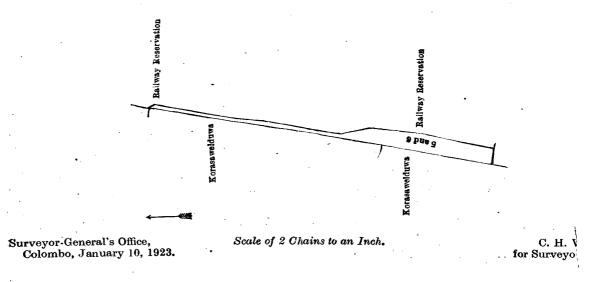

and bounded as follows: on the north by Rukgahadeniyekumbura claimed by Logus, notary and others, the village limit of Hunupitiya; on the east by the village limit of Hunupitiya, Ahasdiawala claimed by G. Alis and others, Wetakiyagahakumbura claimed by Godaveladevage Alis and others, Wetakiyagahakumbura claimed by Ranamukadevage William and others, Wetakiyagahakumbura claimed by the Ceylon Government Railway and Pantiyedewage Aron of Wanawahala and another, Wetakiyagahakumbura claimed by K. Celestina Fernando, Pinkumbura claimed by Sudharmarama vihare, Pinkumbura claimed by Kaludevage Matinu Fernando, Pansalawatta claimed by Sudharmarama, vihare, Maragahawatta claimed by I. Romanis Fernando, Maragahawatta leased from the Crown, a path to Kandy road, Siyambalagahawatta leased from the Crown, a path, Kehelkumburepillewa claimed by I. Sinoris Fernando and others, Kelekumbura (encroachment by Illandaridevage Sinoris Fernando) claimed by the Ceylon Government Railway, Duwa claimed by Nickochi Fernando, Mittotuwepillewa claimed by I. Bodi Singho, Mittotuwepillewa, Mittotuwe kumbura claimed by Nickochi Fernando, Mittotuwepillewa claimed by I. Podi Singho, Mittotuwepillewa claimed by I. Romanis Fernando, Kadurugasduwa claimed by H. Charles Fernando, Kadurugasduwa leased from the Crown, Kadurugasduwa claimed by H. Charles Fernando, Waliawalakumbura claimed by Ilandaridevage Podia Fernando, Waliawalakumbura claimed by H. Charles Fernando, Waliawalakumbura claimed by I. Bodris Fernando, Waliawalakumbura claimed by H. Charles Fernando, Waliawalakumbura claimed by I. Amanis Fernando, Waliawalakumbura claimed by Peter de Saram, Medaduwewatta claimed by R. Oderis Fernando, Medaduwewatta claimed by Thepanis Fernando, Pelawatta claimed by I. Romanis Fernando, Delgahawatta claimed by R. Amanis Fernando, Pansalakumbura claimed from the Crown, Coroniswatta leased from the Crown, Subagewatta leased from the Crown, Pillewekumbura leased from the Crown, Korosawelduwa claimed by H. Punchi Sinno Fernando, Korasaweladuwa l

and bounded as follows: on the north, east, and south by a railway reservation claimed by the Ceylon Government Railway; on the west by Korasawelduwa claimed by Galkisadewage Podi Nona Fernando, Korasawelduwa claimed by Illandaridevage Singho Podia and others.