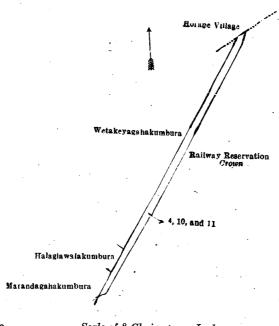

WHEREAS in pursuance of section 1 of the said Ordinances it was duly notified on the 4th day of May, 1923, that if no claim to the lands commonly called or known as Wetakeyagahakumbura, Halagiawalakumbura, and Marandagahakumbura, situate in the village of Tuduwegedera, in the Adikari pattuwa of Siyane korale west of the Colombo District, in the Western Province, containing in extent 1 acre 2 roods and 2 · 12 perches, and shown as lots 4, 10, and 11 in preliminary plan 16,140 and in the annexed diagram, was made to Walter Terence Stace, Special Officer appointed under section 28 of the said Ordinances, within the period of three months from the date specified in such notice, such lands would be declared the property of the Crown, and dealt with on account of the Crown (vide Notice No. 8,335):

#### Description of the Lands referred to.

The following lots situate in the village of Tudawegedera, in the Adikari pattuwa of Siyane korale west of the Colombo District, in the Western Province, as described in the annexed diagram :---

|      |    |                     | Preli | minary plan 16,140 | ) <b>.</b> |      | -                |
|------|----|---------------------|-------|--------------------|------------|------|------------------|
| Lot. |    | Name of Land.       |       |                    |            | Exte | nt, A. R. P.     |
| 4    |    | Wetakeyagahakumbura |       | ••                 | ••         |      | 1 1 8.75         |
| 10   | •• | Halagiawalakumbura  | ••    | ·                  | •• •       |      | 0 0 20           |
| 11   | •• | Marandagahakumbura  | ••    |                    | •••        |      | 0 0 13.37        |
|      |    |                     |       |                    |            |      | $1 2 2 \cdot 12$ |

and bounded as follows: on the north by the village limit of Horape; on the east and south by railway reservation to be declared the property of the Crown under the Waste Lands Ordinances; on the west by Marandagahakumbura claimed by N. Singho Cooray, Halagiawalakumbura claimed by J. Don Haramanis, Wetakeyagahakumbura claimed by Illangage Don Pederickappu and others.