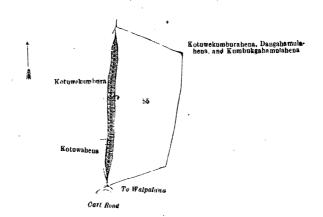

and bounded as follows: on the north and east by Kajugahamulahena, Dangahamulahena, and Kumbukgahamulahena (private); on the south by the Gansabhawa road to Walpaluwa; on the west by Gederawewapitiyepillewa (private), Gederawewapitiyekumbura claimed by Herat Mudiyanselage Punchirala Vidane and others, Gederawewawatta (T. P./ 338,857).

and bounded as follows: on the north by Gederawewapitiyekumbura claimed by Herat Mudiyanselage Punchirala Vidane and bounded as follows: on the north by Gederawewaphryekumbura channed by Herat muchyansenage functurata violane and others, Kongahamulahena (private), Gederawewapitiyepillewa (private), Gederawewa (tank and bund) to be declared the property of the Crown under the Waste Lands Ordinances, Kajugahamulahena, Dangahamulahena, and Kumbukgahamulahena (private); on the east by Kajugahamulahena, Dangahamulahena (private), the village limit of Walpaluwa, Gansabhawa road (part) to be declared the property of the Crown under the Waste Lands Ordinances; on the south by Kotuwekumburahena, Dangahamulahena, and Kumbukgahamulahena (private), Talgahamulawatta (T. P. 346,940), Talgahamulawatta (T. P. 344,076), Kotuwekumburahena, Pangahamulahena, and Kumbuk gahamulahena (private); on the west by Mandapola Pansalwatta claimed by Goonesara Umanse, Kongahamulahena claimed by Basnayaka Mudiyanselage Ranhamy Arachchi, Mandapola Pansalwatta claimed by Goonesara Unnanse, Lindakumbura claimed by Basnayaka Mudiyanselage Ranhamy Arachchi and another.