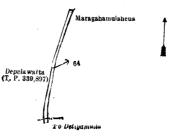

Surveyor-General's Office, Colombo, November 29, 1923.

Scale of 4 Chains to an Inch.

C. H. VINCE, for Acting Surveyor-General.

Lot. 64

Name of Land. Gansabhawa road

XI.-Block survey preliminary plan 1,737.

Extent, A. R. P. 0 0 19

and bounded as follows: on the north by Depelawatta (T. P. 339,897); on the east by Maragahamulahena (private); on the south by the village limit of Detiyamulla; on the west by Depelawatta (T. P. 339,897).

Detiyamulla Village

Surveyor-General's Office, Colombo, November 29, 1923.

Scale of 4 Chains to an Inch.

C. H. VINCE, for Acting Surveyor-Ge XII.—Block survey preliminary plan 1,737.

and bounded as follows: on the north by the boundary of Baladora korale; on the east by Kongahamulahena sold by the Crown (T. P. 338,102); on the south by Lindakumbura claimed by Basnayaka Mudiyanselage Ranhamy Arachchi and another; on the west by Kongahamulahena sold by the Crown (T. P. 338,103), Helambagahamulahena sold by the Crown (T. P. 338,103). Minipittaniyehena alias Kongahamulahena sold by the Crown.