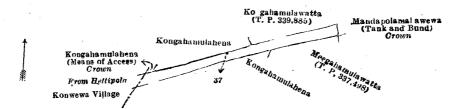

Surveyor-General's Office,

and bounded as follows: on the north by Kongahamulahena (means of access) to be declared the property of the Crown under the Waste Lands Ordinances, Kongahamulahena to be declared the property of Herat Mudiyanselage Herathamy under the Waste Lands Ordinances; Kongahamulawatta (T. P. 339,885); on the east by Mandapolamahawewa (tank and bund) to be declared the property of the Crown under the Waste Lands Ordinances; on the south by Meegahamulawatta (T. P. 337,498), Kongahamulahena (private); on the west by the village limit of Konwewa.