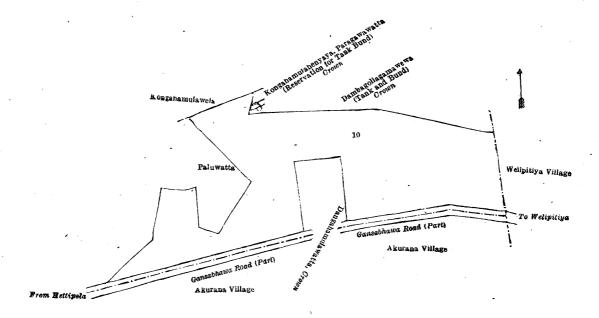

Whereas in pursuance of section 1 of the said Ordinances it was duly notified on the 24th day of August, 1923, that if no claim to the land commonly called or known as Paluwattehena, situate in the village of Dambagollagama, in the Giratalane korale of the Dewamedi hatpattu of the Kurunegala District, in the North-Western Province, containing in extent 7 acres and 18 perches, and shown as lot 10 in block survey preliminary plan 1,815 and in the annexed diagram, was made to Norman Albert Hampton, Special Officer appointed under section 28 of the said Ordinances, within the period of three months from the date specified in such notice, such land would be declared the property of the Crown, and dealt with on account of the Crown (vide Notice No. 8,411):

#### Description of the Land referred to.

The land commonly called or known as Paluwattehena, situate in the village of Dambagollagama, in the Giratalane korale of the Dewamedi hatpattu of the Kurunegala District, in the North-Western Province, containing in extent 7 acres and 18 perches, shown as lot 10 in block survey preliminary plan 1,815 and in the annexed diagram, and bounded as follows: on the north by Kongahamulawela claimed by Manannalage Sitti, Kongahamulahenyaya and Paragawawatta (reservation for tank bund) declared to be the property of the Crown under the Waste Lands Ordinances, Dambagollagamawewa (tank bund) declared to be the property of the Crown under the Waste Lands Ordinances; on the east by the village limit of Welipitiya; on the south by a part of the Gansabhawa road from Welipitiya to Hettipola (the village limit of Akurana), Dangahamulawatta sold by Crown, part of Gansabhawa road from Welipitiya to Hettipola (the village limit of Akurana); on the west by Paluwatta claimed by Manannalage Kiri Unga and others.