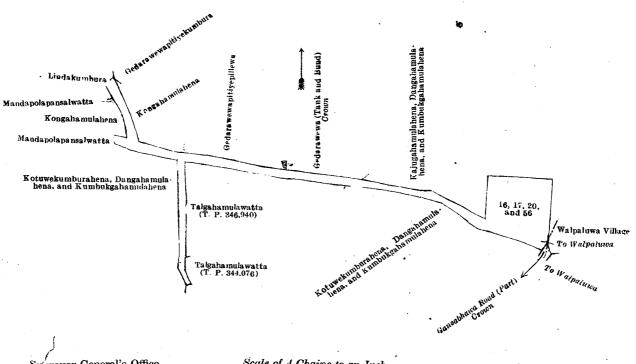

### II.—Block survey preliminary plan 1,737.

| Lot. | Name of Land.                 |          |     | •   | Exte | nt, A. R. P. |
|------|-------------------------------|----------|-----|-----|------|--------------|
| 5    | <br>Mandapolamahawewa (tank a | md bund) |     | • • |      | 27 2 25      |
| 24   | <br>Gansabhawa road           |          |     | • • | • •  | 0 0 25       |
| 34   | <br>Water-hole                | • •      | • • | • • | • •  | 0 0 34       |
|      |                               |          |     |     |      |              |
|      |                               |          | •   |     |      | 28 0 4       |

and bounded as follows: on the north by Kongahamulahena to be declared the property of the Crown under the Waste Lands Ordinances, the boundary of Baladora korale; on the east by Minipittaniyahena alias Kongahamulahena (T. P. 338,876), Minipittaniyahena alias Kongahamulahena (T. P. 338,876), Minipittaniyahena (T. P. 337,046), Tibbotukotuwe-kumbura claimed by Marasinghe Mudiyanselage Arachchi Naide Vidane, Pinkumbra claimed by Mandapola temple; on the south by Pansalawatta claimed by Goonesara Unnanse, Diulgahamulawatta claimed by Herath Mudiyanselage Appuhamy Lekama and others, Webodakumburapillewa claimed by Marasinghe Mudiyanselage Arachchi Naide Vidane. Webodakumbura claimed by Herath Mudiyanselage Herathhamy and others, Meegahamulawatta claimed by Herath Mudiyanselage Pinhamy, Mandapola-ela, Meegahamulawatta (T. P. 337,498), Mandapola-ela; on the west by the Gansabhawa road from Hettipola, Kongahamulawatta (T. P. 339,885), Kongahamulahena to be declared the property of the Crown under the Waste Lands Ordinances, Kongahamulahena (private), Kongahamulahena to be declared the property of the Crown under the Waste Lands Ordinances.