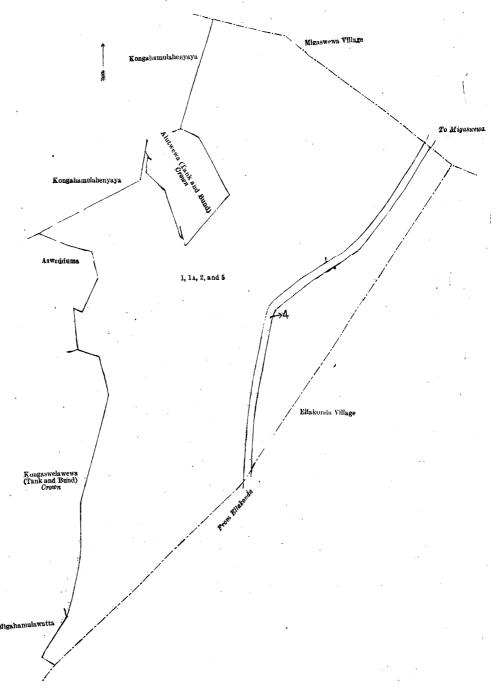

I.—Block survey preliminary plan 1,748.

| Lot. |        | Name of Land.        |                  | •   |   |     | Extent, | Α. | R. | Р. |
|------|--------|----------------------|------------------|-----|---|-----|---------|----|----|----|
| 1    |        | Kongahamulahenyaya   | • •              |     | 1 | • • | • •     | 25 | 3  | 6  |
| 1A   | 4      | Kongahamulahenyaya ( | means of access) |     |   |     |         | 0  | 2  | 28 |
| 2    | 1.     | Kongahamulahenyaya   | • •              |     |   |     |         | ō  | 1  | -6 |
| 5    | ه بخرو | Do.                  | • •              | • • |   | ••  | ••      | 3  | 2  | 26 |
|      | •      |                      |                  |     |   |     |         | 30 | 1  | 26 |

and bounded as follows: on the north by the village limit of Migaswewa; on the east by the village limit of Ellakonda; on the south by the village limit of Ellakonda, Migahamulawatta claimed by Dissanayake Mudiyanselage Ranmenika and others; on the west by Migahamulawatta claimed by Dissanayake Mudiyanselage Ranmenika and others, Kongaswelawewa (tank and bund) to be declared the property of the Crown under the Waste Lands Ordinances, Aswedduma (private), Kongahamulahenyaya (private), Alutwewa (tank and bund) to be declared the property of the Crown under the Waste Lands Ordinances, Kongahamulahenyaya (private).