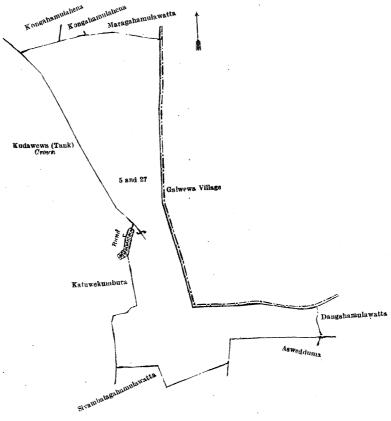

The notice required by section 1 of "The Waste Lands Ordinances of 1897, 1899, 1900, and 1903," having been duly published in manner prescribed by that section in respect of the above-named lands (vide Notice No. 8,239), and no claim having been made to the said lands or to any interest therein within the period of three months from the date specified in the said notice, I, Frank Leach, Special Officer appointed under section 28 of the said Ordinances, under and by virtue of the powers vested in me in that behalf by section 2 of the said Ordinances, do hereby on this 28th day of March, 1924, order and declare that the said lands, as more fully described herein below, situate in the village of Hunnelembuwa, in the Giratalane korale of the Dewamedi hatpattu of the Kurunegala District, in the North-Western Province, and shown as lots 5 and 27 in block survey preliminary plan 1,804 and in the annexed diagrams, and containing in extent 7 acres 3 roods and 4 perches, are the property of the Crown.

Block survey preliminary plan 1,804.

| Lot. |   | Name of Land.                                  |     |     | Extent, | Α. | R.       | Р. |
|------|---|------------------------------------------------|-----|-----|---------|----|----------|----|
| 5    |   | Patahagahamulahena                             |     |     |         | 7  | <b>2</b> | 31 |
| 27   |   | Kongahamulahenyaya (reservation for tank bund) | • • | • • |         | 0  | 0        | 13 |
|      |   |                                                |     |     |         |    |          |    |
|      | , | · · · · · · · · · · · · · · · · · · ·          |     |     |         | 7  | 3        | 4  |

and bounded as follows: on the north by Kongahamulahena claimed by Kumarasingha Mudiyanselage Banda, Kongahamulahena Crown, Maragahamulawatta Crown; on the east by the village limit of Galwewa, Dangahamulawatta sold by Crown; on the south by Aswedduma claimed by Weerasekera Bamunumudiyanselage Pinhami and others, Siyambalagahamulawatta claimed by Weerasekera Bamunumudiyanselage Menikrala and others; on the west by Katuwekumbura aimed by Rajaguru Mudiyanselage Appuhami and others, a bund, Kudawewa (tank) claimed by the Crown.