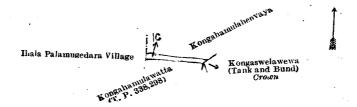

Surveyor-General's Office, Colombo, November 28, 1923. Scale of 4 Chains to an Inch.

C. H. VINCE, for Acting Surveyor-General.

Lot. Name of Land.

1c ... Kongahamulahenyaya (means of access)

II.—Block survey preliminary plan 1,748.

(means of access)

Extent., A. R. P. 0 0 10

and bounded as follows: on the north by Kongahamulahenyaya (private); on the east by Kongaswelaweway (tank and bund) to be declared the property of the Crown under the Waste Lands Ordinances; on the south by Kongahamulawatts (T. P. 338,298); on the west by the village limit of Ihala Palamugedara.