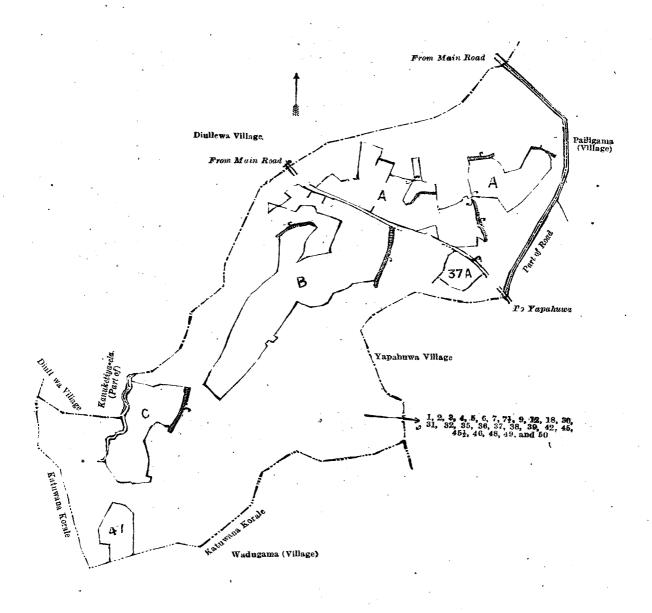

# Order under Section 2 of "The Waste Lands Ordinances of 1897, 1899, 1900, and 1903," declaring Land to be Crown Property.

In the matter of the lands commonly called or known as Kongahawatta, Paranawatta, &c., situate in the village of Dunupotagama, in the Pahalawisideke korale of the Wanni hatpattu of the Kurunegala District, in the North-Western Province, and of "The Waste Lands Ordinances of 1897, 1899, 1900, and 1903."

The notice required by section 1 of "The Waste Lands Ordinances of 1897, 1899, 1900, and 1903," having been duly published in manner prescribed by that section in respect of the above-named lands (vide Notice No. 8,448), and no claim having been made to the said lands or to any interest therein within the period of three months from the date specified in the said notice, I, Frank Leach, Special Officer appointed under section 28 of the said Ordinances, under and by virtue of the powers vested in me in that behalf by section 2 of the said Ordinances, do hereby on this 3rd day of March, 1924, order and declare that the said lands, as more fully described herein below, situate in the village of Dunupotagama, in the Pahalawisideke korale of the Wanni hatpattu of the Kurunegala District, in the North-Western Province, and shown as lots 25, 17, 1, 2, 3, 4, 5, 6, 7, 7½, 9, 12, 18, 30, 31, 32, 35, 36, 37, 38, 39, 42, 45, 45½, 46, 48, 49, and 50 in block survey preliminary plan 1,887 and in the annexed diagrams, and containing in extent 231 acres and 11 perches, are the property of the Crown.

### Description of the Lands referred to.

The following lots situate in the village of Dunupotagama, in the Pahalawisideke korale of the Wanni hatpattu of the Kurunegala District, in the North-Western Province, as described in the annexed diagrams:—

|      |                                      |        |    |    |             | •   | •                               |       |       |          |    |
|------|--------------------------------------|--------|----|----|-------------|-----|---------------------------------|-------|-------|----------|----|
| Lot. | Name of Land. Exter                  | ıt, A. | R. | Р. | Lot.        |     | Name of Land.                   | Exten | t, A. | R.       | ъ. |
| 1    | Tembilikonehenyaya                   | 37     |    |    | 35 .        |     | Medawewa (tank and bund)        |       | 9     | 3        | 25 |
| 2    | Galkaryawewa (tank and bund)         | 1      | 1  | 36 | 36 .        |     | Gansabhawa road and reservation |       | 0     | 2        | 20 |
| 3    | Ihala-asweddumahena (cemetery)       | 0      | 3  | 35 | 37 .        |     | Siyambalagahawatta, Bambarabo   | kke-  |       |          |    |
| 4    | Ihala-asweddumawewa (tank and bund)  | 1      | 0  | 20 |             |     | yaya                            |       | 102   | 0        | 25 |
| 5    | Ihala-asweddumahena (cart track to   |        |    |    | 38 .        |     | Meegahamulahena (reservation    | for   |       |          | •  |
|      | cemetery)                            | 0      | 0  | 21 | ~           |     | tank bund)                      |       | 0 ·   | 0        | 13 |
| 6    | Gansabhawa road (part of)            | 1      | 0  | 38 | 39 .        |     | Ela                             |       | 0     | 0        | 4  |
| 7    | Galapaulahena                        | 11     | 1  | 31 | 42 .        |     | Do                              |       | 0     | 0        | 27 |
| 71   | Ihala-asweddumahena (reservation for |        |    |    | 45 .        |     | Kanuketiya-ela                  |       | 0     | <b>2</b> | 10 |
| -    | tank bund)                           | 0      | 0  | 6  | 452 .       |     | Do. (part of)                   |       | 0     | 0        | 20 |
| 9    | Tuttiriwewa (tank and bund)          | 3      | 0  | 14 | <b>46</b> . |     | Nagollahena                     | ٠     | 16    | <b>2</b> | 31 |
| 12   | Dangaha-asweddumawewa (tank and      |        |    |    | 48 .        |     | Ela                             |       | 0     | 0        | 19 |
|      | bund)                                | 1      | 0  | 26 | 49 .        |     | Kumbukgahahena (reservation     | for   |       |          |    |
| 18   | Gansabhawa road and reservation      | 0      | 3  | 20 |             |     | tank bund)                      | ٠.    | 1     | 0        | 17 |
| 30   | Galakumburehena                      | 23     | 3  | 38 | 50 .        | . : | Pahalagamawewa (tank and bund)  | )     | 9     | 3        | 14 |
| 31   | Kadurugahadalupotawewa (tank and     |        |    |    | i           |     |                                 |       |       |          |    |
|      | bund)                                | 2      | 1  | 18 |             |     | •                               |       | 230   | 3        | 38 |
| 32   | Kongahamulahena                      | 3      | 2  | 31 |             |     | •                               |       |       |          |    |

and bounded as follows: on the north by the village limit of Diullewa, the village limit of Pailigama (part of road); on the east by the village limit of Pailigama (part of road), the village limit of Yapahuwa; on the south by the boundary of the Katuwana korale (the village limit of Wadugama); on the west by the boundary of the Katuwana korale (the village limit of Wadugama), the village limit of Diullewa.