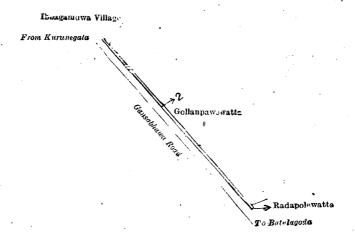

# Order under Section 2 of "The Waste Lands Ordinances of 1897, 1899, 1900, and 1903," declaring Land to be Crown Property.

In the matter of the land commonly called or known as Gallanpawewatta (reservation for Gansabhawa road), situate in the village of Radapola, in the Ihalawisideke korale of the Hiriyala hatpattu of the Kurunegala District, in the North-Western Province, and of "The Waste Lands Ordinances of 1897, 1899, 1900, and 1903."

The notice required by section 1 of "The Waste Lands Ordinances of 1897, 1899, 1900, and 1903," having been duly published in manner prescribed by that section in respect of the above-named land (vide Notice No. 8,461), and no claim having been made to the said land or to any interest therein within the period of three months from the date specified in the said notice, I, Frank Leach, Special Officer appointed under section 28 of the said Ordinances, under and by virtue of the powers vested in me in that behalf by section 2 of the said Ordinances, do hereby on this 18th day of March, 1924, order and declare that the said land, as more fully described herein below, situate in the village of Radapola, in the Ihala-wisideke korale of the Hiriyala hatpattu of the Kurunegala District, in the North-Western Province, and shown as lot 2 in preliminary plan 5,108 and in the annexed diagram, and containing in extent 9 perches, is the property of the Crown.

Extent, A. R. P. 0 0 9

and bounded as follows: on the north by the village limit of Ibbagamuwa, Gallanpawewatta sold by the Crown; on the east by Gallanpawewatta sold by the Crown, Radapolewatta claimed by Tambi Lebbe; on the south by Radapolewatta claimed by Tambi Lebbe, the Gansabhawa road from Batalagoda to Kurunegala; on the west by the Gansabhawa road from Batalagoda to Kurunegala, the village limit of Ibbagamuwa.