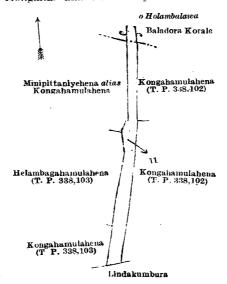

and bounded as follows: on the north by Kongahamulahena to be declared the property of the Crown under the Waste Lands Ordinances, the boundary of Baladora korale; on the east by Minipittaniyahena alias Kongahamulahena (T. P. 338,876), Minipittaniyahena alias Kongahamulahena (T. P. 338,876), Minipittaniyahena (T. P. 337,046), Tibbotukotuwe-kumbura claimed by Marasinghe Mudiyanselage Arachchi Naide Vidane, Pinkumbra claimed by Mandapola temple; on the south by Pansalawatta claimed by Goonesara Unnanse, Diulgahamulawatta claimed by Herath Mudiyanselage Appuhamy Lekama and others, Webodakumburapillewa claimed by Marasinghe Mudiyanselage Arachchi Naide Vidane. Webodakumbura claimed by Herath Mudiyanselage Herathhamy and others, Meegahamulawatta claimed by Herath Mudiyanselage Pinhamy, Mandapola-ela, Meegahamulawatta (T. P. 337,498), Mandapola-ela; on the west by the Gansabhawa road from Hettipola, Kongahamulawatta (T. P. 339,885), Kongahamulahena to be declared the property of the Crown under the Waste Lands Ordinances, Kongahamulahena (private), Kongahamulahena to be declared the property of the Crown under the Waste Lands Ordinances.

Detiyamulla Village

Surveyor-General's Office, Colombo, November 29, 1923.

Scale of 4 Chains to an Inch.

C. H. VINCE, for Acting Surveyor-Ge XII.—Block survey preliminary plan 1,737.

and bounded as follows: on the north by the boundary of Baladora korale; on the east by Kongahamulahena sold by the Crown (T. P. 338,102); on the south by Lindakumbura claimed by Basnayaka Mudiyanselage Ranhamy Arachchi and another; on the west by Kongahamulahena sold by the Crown (T. P. 338,103), Helambagahamulahena sold by the Crown (T. P. 338,103). Minipittaniyehena alias Kongahamulahena sold by the Crown.