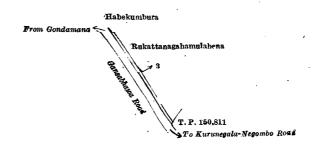

I.—Advance extract No. 3 of block survey preliminary plan 912.

Lot. Name of Land. Extent, A. R. P. 3 .. Rukkattanagahamulahena (reservation for road) .. . . . . . 0 0 7

and bounded as follows: on the north by Habekumbura claimed by Punchirala and others, Rukattanagahamulahena sold by the Crown; on the south by T. P. 150,811, the Gansabhawa road from Godamana to Kurunegala-Negombo road; on the west by the Gansabhawa road from Gondamana to Kurunegala-Negombo road.

Surveyor-General's Office, Colombo, August 21, 1923.

Scale of 4 Chains to an Inch.

C. H. VINCE, for Surveyor-General.

II.—Advance extract No. 3 of block survey preliminary plan 912.

Lot. Name of Land. Extent, A. R. P. 6 .. Rukattanagahamulahena (reservation for road) .. .. 0 0 0

and bounded as follows: on the north by Rukattanagahamulahena sold by the Crown; on the east by Rukattanagahamulahena sold by the Crown; on the south by the estate of Mr. G. E. Madawala and the Gansabhawa road from Gondamana to Kurunegala-Negombo road; on the west by the Gansabhawa road from Gondamana to Kurunegala Negombo road.

Surveyor-General's Office, Colombo, August 21, 1923. Scale of 4 Chains to an Inch.

C. H. VINCE, for Surveyor-General.

III.—Advance extract No. 3 of block survey preliminary plan 912.

and bounded as follows: on the north by T. P. 150,811; on the east by Bukattanagahamulahena sold by the Crown; on the south by the Gansabhawa road from Gondamana to Kurunegala-Negombo road; on the west by the Gansabhawa road from Gondamana to Kurunegala-Negombo road.

From Gondamana T. P. 150,811

Rukattanagabamulahena

7

Tr. Kurunegala-Negombo Road.

Surveyor-General's Office, Colombo, August 21, 1923. Scale of 4 Chains to an Inch.

C. H. VINCE, for Surveyor-General.

March 27, 1924.