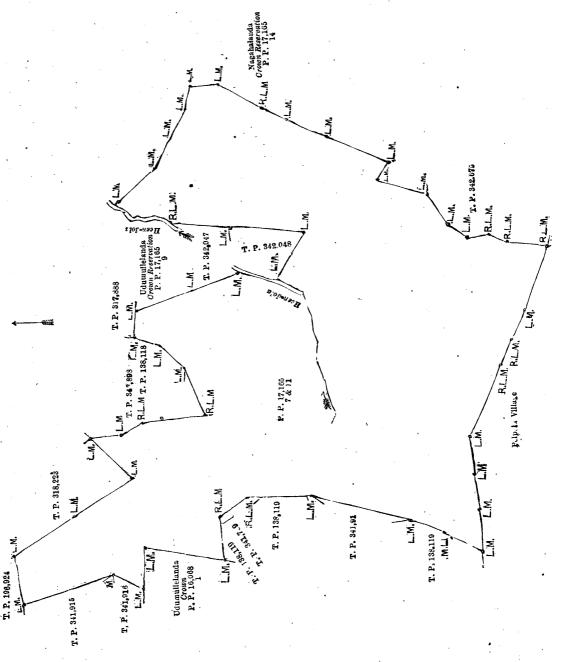

#### Order under Section 2 of "The Waste Lands Ordinances of 1897, 1899, 1900, and 1903," declaring Land to be Crown Property.

In the matter of the lands commonly called or known as Rukattanagahamulahena (reservation for road), &c., situate in the village of Uda Tibbotuwawa, in the Udukaha korale of the Dewamedi hatpattu of the Kurunegala District, in the North-Western Province, and of "The Waste Lands Ordinances of 1897, 1898, 1900, and 1903."

The notice required by section 1 of "The Waste Lands Ordinances of 1897, 1899, 1900, and 1903," having been duly published in manner prescribed by that section in respect of the above-named lands (vide Notice No. 8,470), and no claim having been made to the said lands or to any interest therein within the period of three months from the date specified

Surveyor-General's Office, Colombo, April 25, 1923. Scale of 16 Chains to an Inch.

C. H. VINCE, for Surveyor-General.

March 3, 1924.

F. LEACH, Special Officer.

in the said notice, I, Frank Leach, Special Officer appointed under section 28 of the said Ordinances, under and by virtue of the powers vested in me in that behalf by section 2 of the said Ordinances, do hereby on this 27th day of March, 1924, order and declare that the said lands, as more fully described herein below, situate in the village of Uda Tibbotuwawa, in the Udukala korale of the Dewamedi hatpattu of the Kurunegala District, in the North-Western Province, and shown as lots 3, 6, and 7 in advance extract No. 3 of block survey preliminary plan 912 and in the annexed diagrams, and containing in extent 16 perches, are the property of the Crown.

#### Description of the Lands referred to.

The following lots situate in the village of Uda Tibbotuwawa, in the Udukaha korale of the Dewamedi hatpattu of the Kurunegala District, in the North-Western Province, as described in the annexed diagrams:—

I.—Advance extract No. 3 of block survey preliminary plan 912.

Lot. Name of Land. Extent, A. R. P. 3 .. Rukkattanagahamulahena (reservation for road) .. . . . . . 0 0 7

and bounded as follows: on the north by Habekumbura claimed by Punchirala and others, Rukattanagahamulahena sold by the Crown; on the south by T. P. 150,811, the Gansabhawa road from Godamana to Kurunegala-Negombo road; on the west by the Gansabhawa road from Gondamana to Kurunegala-Negombo road.

Surveyor-General's Office, Colombo, August 21, 1923.

Scale of 4 Chains to an Inch.

C. H. VINCE, for Surveyor-General.

II.—Advance extract No. 3 of block survey preliminary plan 912.

Lot. Name of Land. Extent, A. R. P. 6 .. Rukattanagahamulahena (reservation for road) .. .. 0 0 0

and bounded as follows: on the north by Rukattanagahamulahena sold by the Crown; on the east by Rukattanagahamulahena sold by the Crown; on the south by the estate of Mr. G. E. Madawala and the Gansabhawa road from Gondamana to Kurunegala-Negombo road; on the west by the Gansabhawa road from Gondamana to Kurunegala Negombo road.

Surveyor-General's Office, Colombo, August 21, 1923. Scale of 4 Chains to an Inch.

C. H. VINCE, for Surveyor-General.

III.—Advance extract No. 3 of block survey preliminary plan 912.

and bounded as follows: on the north by T. P. 150,811; on the east by Bukattanagahamulahena sold by the Crown; on the south by the Gansabhawa road from Gondamana to Kurunegala-Negombo road; on the west by the Gansabhawa road from Gondamana to Kurunegala-Negombo road.

From Gondamana T. P. 150,811

Rukattanagabamulahena

7

Tr. Kurunegala-Negombo Road.

Surveyor-General's Office, Colombo, August 21, 1923. Scale of 4 Chains to an Inch.

C. H. VINCE, for Surveyor-General.

March 27, 1924.