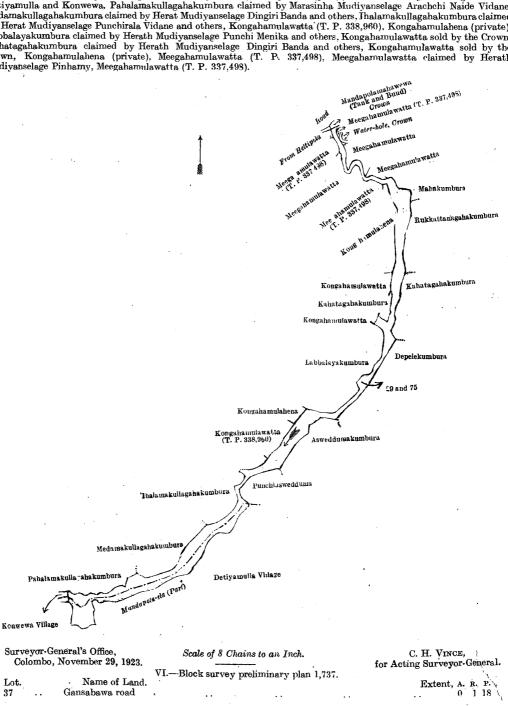

and bounded as follows: on the north by Kongahamulahena to be declared the property of the Crown under the Waste Lands Ordinances, the boundary of Baladora korale; on the east by Minipittaniyahena alias Kongahamulahena (T. P. 338,876), Minipittaniyahena alias Kongahamulahena (T. P. 338,876), Minipittaniyahena (T. P. 337,046), Tibbotukotuwe-kumbura claimed by Marasinghe Mudiyanselage Arachchi Naide Vidane, Pinkumbra claimed by Mandapola temple; on the south by Pansalawatta claimed by Goonesara Unnanse, Diulgahamulawatta claimed by Herath Mudiyanselage Appuhamy Lekama and others, Webodakumburapillewa claimed by Marasinghe Mudiyanselage Arachchi Naide Vidane. Webodakumbura claimed by Herath Mudiyanselage Herathhamy and others, Meegahamulawatta claimed by Herath Mudiyanselage Pinhamy, Mandapola-ela, Meegahamulawatta (T. P. 337,498), Mandapola-ela; on the west by the Gansabhawa road from Hettipola, Kongahamulawatta (T. P. 339,885), Kongahamulahena to be declared the property of the Crown under the Waste Lands Ordinances, Kongahamulahena (private), Kongahamulahena to be declared the property of the Crown under the Waste Lands Ordinances.

and bounded as follows: on the north by Mandapolamahawewa (bank and bund) to be declared the property of the Crown under the Waste Lands Ordinances, Meegahamulawatta (T. P. 337,498), water-hole to be declared the property of the Crown under the Waste Lands Ordinances, Meegahamulawatta claimed by Herath Mudiyanselage Pinhamy, Meegahamulawatta claimed by Herath Mudiyanselage Pinhamy, Mahakumbura claimed by Herath Mudiyanselage Pinhamy and mulawatta claimed by Herath Mudiyanselage Pinhamy and another; on the east by Mahakumbura claimed by Herath Mudiyanselage Pinhamy and another; on the east by Mahakumbura claimed by Herath Mudiyanselage Pinhamy and another, Rukkattangahakumbura claimed by Ratnayaka Mudiyanselage Kiri Banda Lekama, Kahatagahakumbura claimed by Herat Mudiyanselage Dingiri Banda and others, Depelekumbura claimed by Herath Mudiyanselage Baron Singho, Asweddumakumbura claimed by Herath Mudiyanselage Punchirala Vidane and another; on the south by the village limit of Detiyamulla (Mandapola-ela (part)); on the west by the village limits of Detiyamulla and Konwewa, Pahalamakullagahakumbura claimed by Marasinha Mudiyanselage Arachchi Naide Vidane, Medamakullagahakumbura claimed by Herat Mudiyanselage Dingiri Banda and others, Ihalamakullagahakumbura claimed by Herat Mudiyanselage Punchirala Vidane and others, Kongahamulawatta (T. P. 338,960), Kongahamulahena (private), Labbalayakumbura claimed by Herath Mudiyanselage Punchi Menika and others. Kongahamulawatta sold by the Crowe Labbalayakumbura claimed by Herath Mudiyanselage Punchi Menika and others, Kongahamulawatta sold by the Crown, Kahatagahakumbura claimed by Herath Mudiyanselage Dingiri Banda and others, Kongahamulawatta sold by the Crown, Kongahamulahena (private), Meegahamulawatta (T. P. 337,498), Meegahamulawatta claimed by Herath Mudiyanselage Bibbara Morahamilamatta (T. P. 337,498), Meegahamulawatta claimed by Herath Mudiyanselage Pinhamy, Meegahamulawatta (T. P. 337,498).