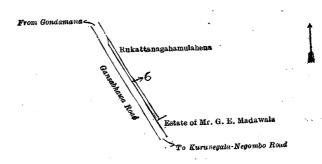

and bounded as follows: on the north by Rukattanagahamulahena sold by the Crown; on the east by Rukattanagahamulahena sold by the Crown; on the south by the estate of Mr. G. E. Madawala and the Gansabhawa road from Gondamana to Kurunegala-Negombo road; on the west by the Gansabhawa road from Gondamana to Kurunegala Negombo road.

Surveyor-General's Office, Colombo, August 21, 1923. Scale of 4 Chains to an Inch.

C. H. VINCE, for Surveyor-General.

III.—Advance extract No. 3 of block survey preliminary plan 912.

and bounded as follows: on the north by T. P. 150,811; on the east by Bukattanagahamulahena sold by the Crown; on the south by the Gansabhawa road from Gondamana to Kurunegala-Negombo road; on the west by the Gansabhawa road from Gondamana to Kurunegala-Negombo road.

From Gondamana T. P. 150,811

Rukattanagabamulahena

7

Tr. Kurunegala-Negombo Road.

Surveyor-General's Office, Colombo, August 21, 1923. Scale of 4 Chains to an Inch.

C. H. VINCE, for Surveyor-General.

March 27, 1924.