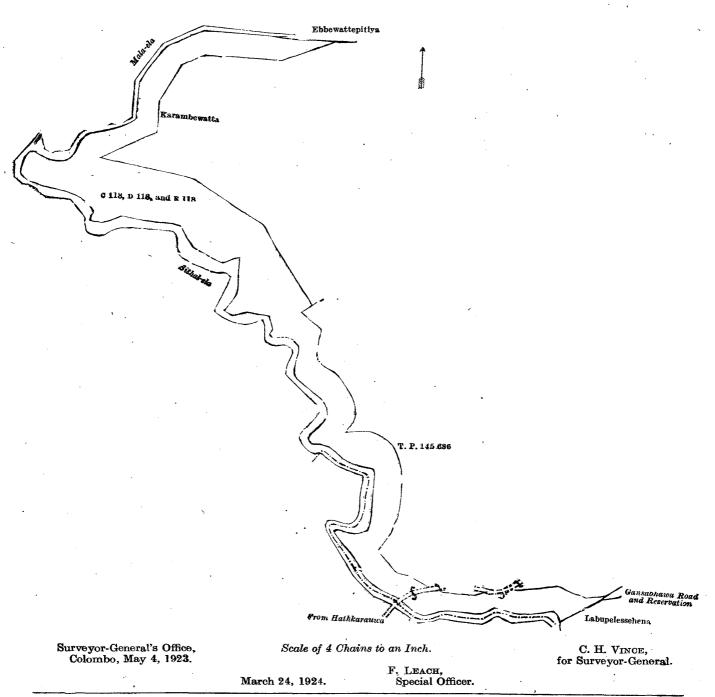

# Order under Section 2 of "The Waste Lands Ordinances of 1897, 1899, 1900, and 1903," declaring Land to be Crown Property.

In the matter of the lands commonly called or known as Karambewatta (reservation for Mala-ela), &c., situate in the village of Bamunussa, in the Kudagalboda korale of the Weudawili hatpattu of the Kurunegala District, in the North-Western Province, and of "The Waste Lands Ordinances of 1897, 1899, 1900, and 1903."

The notice required by section 1 of "The Waste Lands Ordinances of 1897, 1899, 1900, and 1903," having been duly published in manner prescribed by that section in respect of the above-named lands (vide Notice No. 8,421), and no claim having been made to the said lands or to any interest therein within the period of three months from the date specified in the said notice, I, Frank Leach, Special Officer appointed under section 28 of the said Ordinances, under and by virtue of the powers vested in me in that behalf by section 2 of the said Ordinances, do hereby on this 24th day of March, 1924, order and declare that the said lands, as more fully described herein below, situate in the village of Bamunussa, in the Kudagalb, da korale of the Weudawili hatpattu of the Kurunegala District, in the North-Western Province, and shown as lots c/118, D 118, and E 118 in preliminary plan 4,538 and in the annexed diagram, and containing in extent 6 acres 3 roods and 39 perches, are the property of the Crown.

Surveyor-General's Office, Colombo, May 4, 1923.

Kongahawatta

25

Scale of 4 Chains to an Inch.

C. H. VINCE, for Surveyor-General.

March 28, 1924.

F. Leach, Special Officer.

Description of the Lands referred to.

The following lot situate in the village of Bamunussa, in the Kudagalboda korale of the Weudawili hatpattu of the Kurunegala District, in the North-Western Province, as described in the annexed diagram:—

|       | i reministry pi                         | an <del>1</del> ,000. |   |           |      |      |    |
|-------|-----------------------------------------|-----------------------|---|-----------|------|------|----|
| Lot.  | Name of Land.                           |                       |   | . Extent, | , А. | R. P | ٠. |
| е 118 | Karambewatta (reservation for Mala-ela) |                       |   | • •       | 1    | 0 2  | 7  |
| ъ 118 | Do. (reservation for Sitha-ela)         |                       |   | • •       | 3    | 0 1  | 3  |
| Е 118 | Do. (encroachment on reservation)       |                       |   |           | 2    | 2 3  | 9  |
|       |                                         |                       |   |           |      |      |    |
|       |                                         |                       | • |           | 6    | 3 3  | 9  |

and bounded as follows: on the north by Mala-ela, Ebbewattepitiya claimed by Heen Appu; on the east by Karambewatta sold by the Crown, T. P. 145,686, Gansabhawa road and reservation, Labupelessehena claimed by W. L. R. Salgado; on the south by Labupelessehena claimed by W. L. R. Salgado, Sitha-ela; on the west by Sitha-ela, Mala-ela.