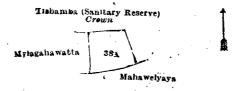

Surveyor-General's Office, Colombo, March 20, 1923. Lot. Name of Land. Lot. 38A Gangoda

Scale of 16 Chains to an Inch.

for Surveyor-General.

II.—Block survey preliminary plan 864.

Extent, A. R. P. 0 1 8

and bounded as follows: on the north by Tisbamba (sanitary reserve) claimed by the Crown; on the east by Tisbamba (sanitary reserve) claimed by the Crown; on the south by Mahawelyaya (private); on the west by Mylagahawatta claimed by Addikar Mudiyanselage Ukkurala.