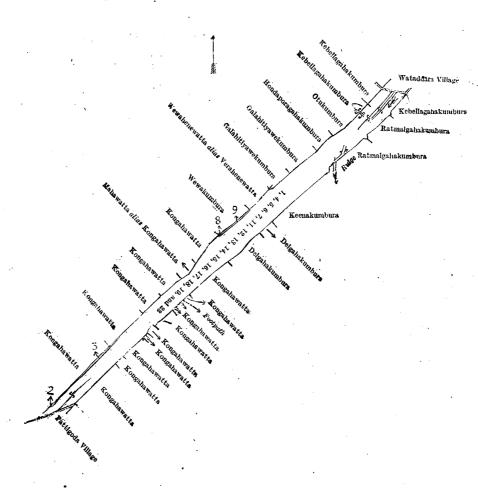

### Colombo S. O. No. 51.

Order under Section 2 of "The Waste Lands Ordinances of 1897, 1899, 1900, and 1903," declaring Land to be Crown Property.

In the matter of the lands commonly called or known as Kongahawatta and Galahitiyaweowita (railway line and reservation), Kongahawatta, &c., situate in the village of Paramulla, in the Meda pattuwa of Siyane korale west of the Colombo District, in the Western Province, and of "The Waste Lands Ordinances of 1897, 1899, 1900, and 1903"

The notice required by section 1 of "The Waste Lands Ordinances of 1897, 1899, 1900, and 1903," having been duly published in manner prescribed by that section in respect of the above-named lands (vide Notice No. 8,248), and no claim having been made to the said lands or to any interest therein within the period of three months from the date specified in the said notice, I, Louis Lucien Hunter, Special Officer appointed under section 28 of the said Ordinances, under and by virtue of the powers vested in me in that behalf by section 2 of the said Ordinances, do hereby on this 28th day of February, 1924, order and declare that the said lands as more fully described herein below, situate in the village of Paramulla, in the Meda pattuwa of Siyane korale west of the Colombo District, in the Western Province, and shown as lots 1, 4, 5, 6, 7, 11, 12, 13, 14, 15, 16, 17, 18, 19, and 23 in preliminary plan 16,133 and in the annexed diagram, and containing in extent 9 acres 2 roods and 3 84 perches are the property of the Crown.

### Description of the Lands referred to.

The following lots situate in the village of Paramulla, in the Meda pattuwa of Siyane korale west of the Colombo District, in the Western Province, as described in the annexed diagram:—

#### Preliminary plan 16,133

|      |    |                  |                     |           |       | TI           | СП | пшагу        | hran | 10,1 | 00.             |       |   |          |    |    |              |
|------|----|------------------|---------------------|-----------|-------|--------------|----|--------------|------|------|-----------------|-------|---|----------|----|----|--------------|
| Lot  | j. | Name of La       |                     |           | tent, | <b>A</b> • : | R. | P.           | Lot  |      | Name of         | Land. |   | Extent   | Α. | R. | P.           |
| . 1  |    | Kongahawatta a   |                     | lahitiyav | ve-∙  |              |    | . •          | 14   | ·    | Keenakumbura .  |       |   | • •      | 0  | 0  | $3 \cdot 31$ |
|      | *  | owita (railway   | y l <sup>:</sup> ne | and :     | re.   |              |    |              | 15   | • •  | Delgahakumbura. |       |   | . • •    | 0  | 0  | 5 · 37       |
|      |    |                  |                     |           |       | 9            | 1  | 9            | 16   |      | Do.             |       | • | <b>-</b> | 0  | 0  | 1 · 75       |
| 4    |    | Kongahawatta     |                     |           |       | 0            | 0  | 0.31         | 17   |      | Kongahawatta .  | •     |   |          | 0  | Ō  | 8 · 87       |
| 5    |    | Do.              |                     |           |       | 0 /          | 0  | 0.00         | 18   |      | Do              |       |   |          | Õ  | ŏ  | 1            |
| 6    |    | Do.              |                     |           |       | 0            | 0  | 0.50         | 19.  |      | Do              |       |   |          | ō  | ŏ  | 0.21         |
| 7    |    |                  | '                   | ,         |       | 0            | 0  | 0.75         | 23   |      | Do.             |       |   |          | ŏ  | ŏ  | 0.09         |
| 11   |    | Kebellagahaowita | ,                   |           |       | 0            | 0  | $7 \cdot 25$ |      |      |                 |       |   |          |    |    |              |
| 12   |    | Keenakumbura .   |                     |           | ٠,    | 0            | 0  | 4.75         |      |      |                 |       |   |          | 9  | 2  | 3 · 84       |
| 613. |    | Do.              |                     |           |       | 0            | 0  | 0.62         | İ    |      | •               |       |   |          | ·  | -  | 0 01         |

and bounded as follows: on the north by Wewakumbura claimed by W. Abaram Appu and others, Wewahenewatta alias Verahenewatta claimed by K. Saradiel Appu, Galahitiyawekumbura claimed by John Singho, Galahitiyawekumbura claimed by Don Saradiel and others, Hondaporagahakumbura claimed by W. Kakulla and others, Otukumbura claimed by Sada, Kebellagahakumbura claimed by S. Pinti and others, Kebellagahakumbura claimed by S. Pinti and others, Kebellagahakumbura claimed by S. Pinti, the village limit of Wataddara; on the east by Kebellagahakumbura, by S. Alisandiri Appu, Ratmalgahakumbura claimed by S. Abaram Appu, Ratmalgahakumbura claimed by S. Alisandiri Appu, Ratmalgahakumbura claimed by D. Mathes Appu and others, Delgahakumbura claimed by S. Alisandiri Appu; on the south by Delgahakumbura claimed by S. Alisandiri Appu, Kongahawatta claimed by M. Abaram Appu and another, a footpath, Kongahawatta claimed by Alisandiri Appu, Kongahawatta claimed by W. Abaram Appu and others, a footpath, Kongahawatta claimed by V. John Singho, Kongahawatta claimed by S. Christian Appu, Kongahawatta claimed by K. Rapiel Appu, Kongahawatta claimed by K. Podi Singho, Kongahawatta claimed by K. James Appu and others, the village limit of Pattigoda; on the west by Kongahawatta claimed by K. James Appu, Kongahawatta claimed by R. Don Hendrick, Kongahawatta claimed by V. Brumpy and others, Kongahawatta claimed by W. Pody Singho and others.

Mahawatta alias Kongahawatta claimed by W. Abaram Appu and others.

Note.—The following lots lying within the above-mentioned boundaries are excluded from this order and the aggregate acreage of 10·14 perches is not included in the average of 9 acres 2 roods and 3·84 perches:—

### Preliminary plan 16,133.

| Lot. | Name of Land. | Extent, A. | R. | P. Lot. | Name of Land. | Extent, A. R. | P.    |
|------|---------------|------------|----|---------|---------------|---------------|-------|
| $^2$ | Kongahawatta  | 0          | 0  | 0.46 9  | . Wewakumbura | 0 0           | 4     |
| 3    | Do            | 0          | 0  | 5 12    |               |               |       |
| 8    | Wewakumbura   | 0,         | 0  | 0.56    |               | 0 0           | 10.14 |