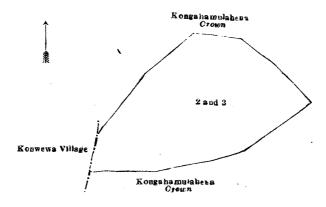

# Order under Section 2 of "The Waste Lands Ordinances of 1897, 1899, 1900, and 1903," declaring Land to be Crown Property.

In the matter of the lands commonly called or known as Alutwewa (tank and bund), Kongahamulahenyaya (reservation for bund), &c., situate in the village of Mandapola, in the Giratalane korale of the Dewamedi hatpattu of the Kurunegala District, in the North-Western Province, and of "The Waste Lands Ordinances of 1897, 1899, 1900, and 1903"

The notice required by section 1 of "The Waste Lands Ordinances of 1897, 1899, 1900, and 1903," having been duly published in manner prescribed by that section in respect of the above-named lands (vide Notice No. 7,585), and no claim having been made to the said lands or to any interest therein within the period of three months from the date specified in the said notice, I, Frank Leach, Special Officer appointed under section 28 of the said Ordinances, under and by virtue of the powers vested in me in that behalf by section 2 of the said Ordinances, do hereby on this 28th day of February, 1924, order and declare that the said lands, as more fully described herein below, situate in the village of Mandapola, in the Giratalane korale of the Dewamedi hatpattu of the Kurunegala District, in the North-Western Province, and shown as lots 2, 3, 5, 24, 34, 14, 18, 16, 17, 20, 56, 29, 75, 37, 40, 48, 55, 58, 64, and 11 in block survey preliminary plan 1,737 and in the annexed diagrams, and containing in extent about 49 acres 1 rood and 31 perches, are the property of the Crown.

### Description of the Lands referred to.

The following lots situate in the village of Mandapola, in the Giratalane korale of the Dewamedi hatpattu of the Kurunegala District, in the North-Western Province, as described in the annexed diagrams:—

#### I.—Block survey preliminary plan 1,737.

| Lot. |   | Name of Land.                             |  |     | Exten | ıt, A. | R. | P. |
|------|---|-------------------------------------------|--|-----|-------|--------|----|----|
| 2    |   | Alutwewa (tank and bund)                  |  |     |       | 3      | 0  | 21 |
| 3    |   | Kongahamulahenyaya (reservation for bund) |  | • • |       | 0      | 1  | 19 |
|      | • | •                                         |  |     |       |        |    |    |
|      |   | ÿ.                                        |  |     |       | 3      | 2  | 0  |

and bounded as follows: on the north by Kongahamulahena to be declared the property of the Crown under the Waste Lands Ordinances; on the east by Kongahamulahena to be declared the property of the Crown under the Waste Lands Ordinances; on the south by Kongahamulahena to be declared the property of the Crown under the Waste Lands Ordinances; on the west by the village limit of Konwewa. Kongahamulahena to be declared the property of the Crown under the Waste Lands Ordinances.