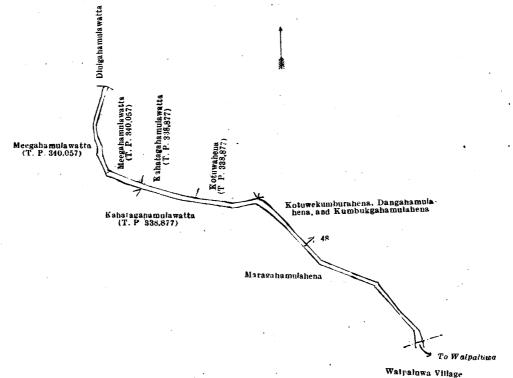

and bounded as follows: on the north by Kongahamulahena to be declared the property of the Crown under the Waste Lands Ordinances, the boundary of Baladora korale; on the east by Minipittaniyahena alias Kongahamulahena (T. P. 338,876), Minipittaniyahena alias Kongahamulahena (T. P. 338,876), Minipittaniyahena (T. P. 337,046), Tibbotukotuwe-kumbura claimed by Marasinghe Mudiyanselage Arachchi Naide Vidane, Pinkumbra claimed by Mandapola temple; on the south by Pansalawatta claimed by Goonesara Unnanse, Diulgahamulawatta claimed by Herath Mudiyanselage Appuhamy Lekama and others, Webodakumburapillewa claimed by Marasinghe Mudiyanselage Arachchi Naide Vidane. Webodakumbura claimed by Herath Mudiyanselage Herathhamy and others, Meegahamulawatta claimed by Herath Mudiyanselage Pinhamy, Mandapola-ela, Meegahamulawatta (T. P. 337,498), Mandapola-ela; on the west by the Gansabhawa road from Hettipola, Kongahamulawatta (T. P. 339,885), Kongahamulahena to be declared the property of the Crown under the Waste Lands Ordinances, Kongahamulahena (private), Kongahamulahena to be declared the property of the Crown under the Waste Lands Ordinances.

Extent, A. R. P. 0 1 25

and bounded as follows: on the north by Diulgahamulawatta claimed by Herat Mudiyanselage Appuhamy Lekama and others, Meegahamulawatta (T. P. 340,057), Kahatagahamulawatta (T. P. 338,877), Kotuwahena (T. P. 338,877), Kotuwekumburahena, Dangahamulahena, Dangahamulahena, Dangahamulahena (private); on the east by Kotuwekumburahena, Dangahamulahena and Kumbukgahamulahena (private); on the south by the village limit of Walpaluwa, Maragahamulahena (private); on the west by Kahatagahamulawatta (T. P. 338,877), Meegahamulawatta (T. P. 340,057).