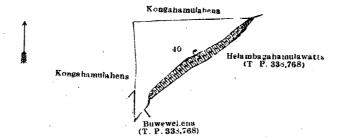

40 .. Kinwewa (tank and bund) ... ... ... 1 0 18 and bounded as follows: on the north by Kongahamulahena (private); on the east by Helambagahamulawatta (T. P. 338,768); on the south by Helambagahamulawatta (T. P. 338,768), Buwewehena (T. P. 338,768); on the west by Buwewehena (T. P. 338,768). Kongahamulahena (private).