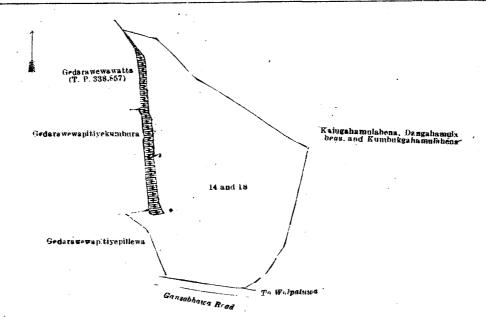

Surveyor-General's Office, Colombo, November 29, 1923.

Scale of 4 Chains to an Inch.

C. H. VINCE, for Acting Surveyor-General.

|                  | III.—Block survey preliminary plan 1,737.                                                                      |      |                                  |
|------------------|----------------------------------------------------------------------------------------------------------------|------|----------------------------------|
| Lot.<br>14<br>18 | <br>Name of Land.  Gederawewa (tank and bund)  Gederawewapitiyepillewa, Kongahamulahena (reservation for bund) | Exte | ont, A. R. P.<br>5 2 0<br>0 0 20 |
|                  |                                                                                                                |      |                                  |
|                  | •                                                                                                              |      |                                  |

and bounded as follows: on the north and east by Kajugahamulahena, Dangahamulahena, and Kumbukgahamulahena (private); on the south by the Gansabhawa road to Walpaluwa; on the west by Gederawewapitiyepillewa (private), Gederawewapitiyekumbura claimed by Herat Mudiyanselage Punchirala Vidane and others, Gederawewawatta (T. P./ 338,857).

and bounded as follows: on the north by Gederawewapitiyekumbura claimed by Herat Mudiyanselage Punchirala Vidane and bounded as follows: on the north by Gederawewaphryekumbura channed by Herat muchyansenage functurata violane and others, Kongahamulahena (private), Gederawewapitiyepillewa (private), Gederawewa (tank and bund) to be declared the property of the Crown under the Waste Lands Ordinances, Kajugahamulahena, Dangahamulahena, and Kumbukgahamulahena (private); on the east by Kajugahamulahena, Dangahamulahena (private), the village limit of Walpaluwa, Gansabhawa road (part) to be declared the property of the Crown under the Waste Lands Ordinances; on the south by Kotuwekumburahena, Dangahamulahena, and Kumbukgahamulahena (private), Talgahamulawatta (T. P. 346,940), Talgahamulawatta (T. P. 344,076), Kotuwekumburahena, Pangahamulahena, and Kumbuk gahamulahena (private); on the west by Mandapola Pansalwatta claimed by Goonesara Umanse, Kongahamulahena claimed by Basnayaka Mudiyanselage Ranhamy Arachchi, Mandapola Pansalwatta claimed by Goonesara Unnanse, Lindakumbura claimed by Basnayaka Mudiyanselage Ranhamy Arachchi and another.