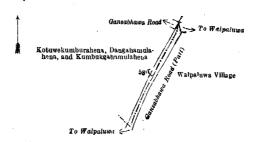

and bounded as follows: on the north by Gausabhawa road to Walpaluwa; on the east by the village limit of Walpaluwa (part of Gausabhawa road to Walpaluwa); on the south by the village limit of Walpaluwa; on the west by Kotuwe-kumburahena, Dangahamulahena, and Kumbukgahamulahena (private).