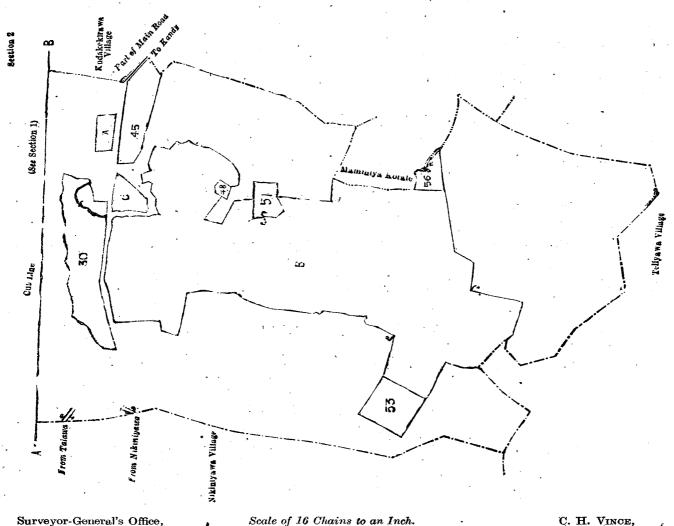

#### Anuradhapura S. O. No. 1,158. Order under Section 2 of "The Waste Lands Ordinances of 1897, 1899, 1900, and 1903," declaring Land to be Crown Property.

In the matter of the lands commonly called or known as Mahawela (tank), Udakadawalawewa (tank), &c., situate in the village of Palugaswewa, in the Matombuwa tulana of the Matombuwa korale of the Hurulu palata, in the North-

Central Province, and of "The Waste Lands Ordinances, of 1897, 1899, 1900, and 1903."

The notice required by section 1 of "The Waste Lands Ordinances of 1897, 1899, 1900, and 1903," having been duly published in manner prescribed by that section in respect of the above-named lands (vide Notice No. 8,441), and no claim having been made to the said lands or to any interest therein within the period of three months from the date specified in the said notice, I, Louis Lucien Hunter, Special Officer appointed under section 28 of the said Ordinances, under and by virtue of the powers vested in me in that behalf by section 2 of the said Ordinances, do hereby on this 17th day of March, virtue of the powers vested in me in that behalf by section 2 of the said Ordinances, do hereby on this 17th day of March, 1924, order and declare that the said lands, as more fully described herein below, situate in the village of Palugaswewa, in the Matombuwa tulana of the Matombuwa korale of the Hurulu palata, in the North-Central Province, and shown as lots 1, 2, 3/4, 6, 7, 8, 11, 12, 13, 14, 15, 16, 17, 18, 19, 20, 21, 22, 23, 24, 25, 26, 27, 28, 29, 29a, 29a, 29c, 29c, 29c, 29c, 29c, 30d, 3/2, 31a, 31a, 31a, 32, 33, 34, 35, 36, 37, 38, 40, 41, 45, 46, 48, 49, 50, 51, 52, 52a, 52b, 52c, 52b, 52c, 53, 54, 55, 55a, 55c, 56, 57, 58, 59, 60, 60a, 60b, 60c, 60d, 60e, 61, 62, 63, 64, 66, 67, 68, 68a, 69, 70, 71, 72, 73, 74, 75, 76, 78, 79, 79a, 79c, 79d, 80, 81, 81a, 81b, 81c, 81d, 81e, 81e, 82, 83, 84, 84a, and 87 in block survey preliminary plan 846 and in hexcel diagram, and containing in extent 1,188 acres and 5 8 perches, are the property of the Crown.

### Description of the Lands referred to.

The following lots situate in the village of Palugaswewa, in the Matombuwa tulana of the Matombuwa korale of Hurulu palata, in the North-Central Province, as described in the annexed diagram:—