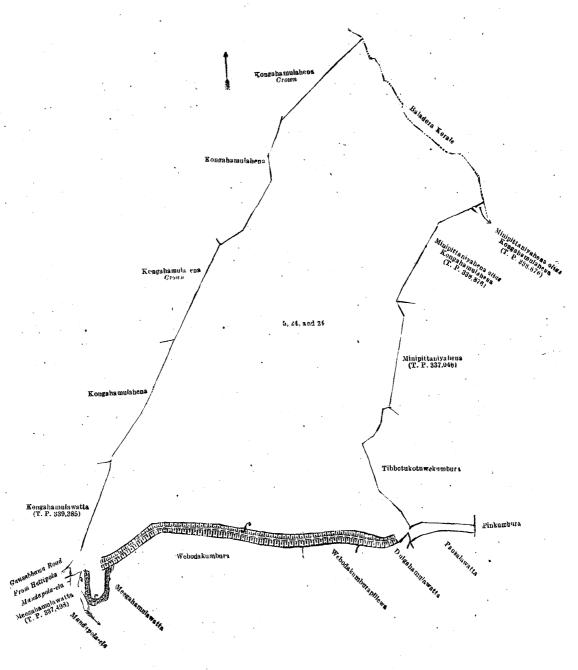

### II.—Block survey preliminary plan 1,737.

| Lot. | Name of Land.                 |          |     | •   | Exte | nt, A. R. P. |
|------|-------------------------------|----------|-----|-----|------|--------------|
| 5    | <br>Mandapolamahawewa (tank a | md bund) |     | • • |      | 27 2 25      |
| 24   | <br>Gansabhawa road           |          |     | • • | • •  | 0 0 25       |
| 34   | <br>Water-hole                | • •      | • • | • • | • •  | 0 0 34       |
|      |                               |          |     |     |      |              |
|      |                               |          | •   |     |      | 28 0 4       |

and bounded as follows: on the north by Kongahamulahena to be declared the property of the Crown under the Waste Lands Ordinances, the boundary of Baladora korale; on the east by Minipittaniyahena alias Kongahamulahena (T. P. 338,876), Minipittaniyahena alias Kongahamulahena (T. P. 338,876), Minipittaniyahena (T. P. 337,046), Tibbotukotuwe-kumbura claimed by Marasinghe Mudiyanselage Arachchi Naide Vidane, Pinkumbra claimed by Mandapola temple; on the south by Pansalawatta claimed by Goonesara Unnanse, Diulgahamulawatta claimed by Herath Mudiyanselage Appuhamy Lekama and others, Webodakumburapillewa claimed by Marasinghe Mudiyanselage Arachchi Naide Vidane. Webodakumbura claimed by Herath Mudiyanselage Herathhamy and others, Meegahamulawatta claimed by Herath Mudiyanselage Pinhamy, Mandapola-ela, Meegahamulawatta (T. P. 337,498), Mandapola-ela; on the west by the Gansabhawa road from Hettipola, Kongahamulawatta (T. P. 339,885), Kongahamulahena to be declared the property of the Crown under the Waste Lands Ordinances, Kongahamulahena (private), Kongahamulahena to be declared the property of the Crown under the Waste Lands Ordinances.