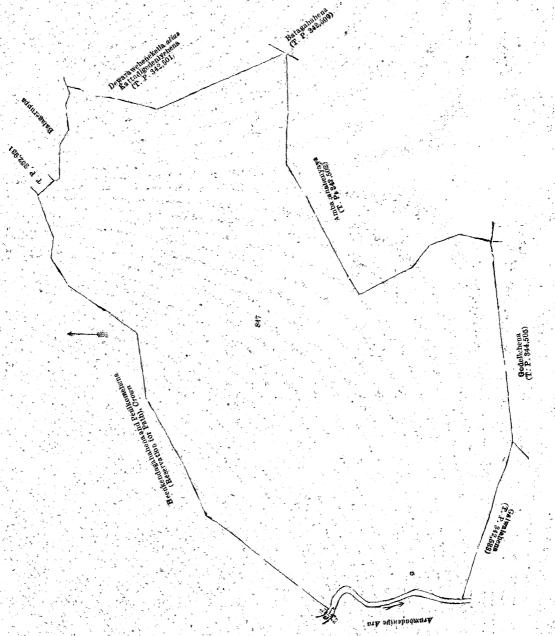

WHEREAS in pursuance of section 1 of the said Ordinances it was duly declared and notified on the 28th day of January, 1921, that if no claim to the lands commonly called or known as Katuhenyaya, Yakdessaremaditta. Heenkendagahahena, and Koskebellehena, situate in the village of Kanumuldeniya, in the West Giruwa pattu of the Hambantota District, in the Southern Province, containing in extent 34 acres and 16 perches, and shown as lot 847 in block survey preliminary plan 171 and in the annexed diagram, was made to Frederick Lewis, Special Officer appointed under section 28 of the said Ordinances, within the period of three months from the date specified in the said notice, such land would be declared the property of the Crown, and dealt with on account of the Crown (vide Notice No. 7,728):

Block survey preliminary plan 171.

Lot. Name of Land. Extent, A. R. P. 847 . . . Katuhenyaya, Yakdessaremaditta, Heenkendagahahena, and Koskebellahena. 34 0 16

and bounded as follows: on the north by Heenkendagahahena, Penikomehena (reservation for path) to be declared the the property of the Crown under the Waste Lands Ordinances, T. P. 332,931 Balageruppa (private); on the east by Dewarawehenekella alias Kattadigedeniyehena (T. P. 342,501), Batagahahena (T. P. 342,509), Ambagahahenyaya (T. P. 342,502); on the south by Godellehena (T. P. 344,505), Galwalahena (T. P. 342,533); on the west by Arambadeniya-ara, Heenkendagahahena and Penikomehena (reservation for path) to be declared the property of the Crown under the Waste Lands Ordinances.