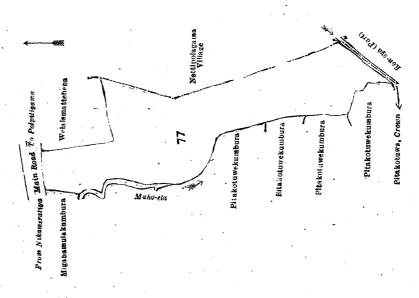

### Description of the Land referred to.

The land commonly called or known as Welaismattehena, situate in the village of Maho, in the Pahalawisideke korale of the Wanni hatpattu of the Kurunegala District, in the North-Western Province, containing in extent 4 acres 2 roods and 18 perches, and shown as lots 77 in block survey preliminary plan 1,851 and in the annexed diagram and bounded as follows: on the north by the main road from Nikaweratiya to Polpitigama; on the east by Welaismattehena sold to Hettitantirige Arlis Silva under the Waste Lands Ordinances, the village limit of Nettipolagama; on the south by a part of Kon-oya, Pitakotuwa acquired by the Crown; on the west by Pitakotuwekumbura claimed by Ausadahamy,

Dated at Colombo, this 28th day of April, 1924.

B. Belleth, for Colonial Secretary.

Peace Officer, Pitakotuwakumbura claimed by Koralalagegedera Ranhamy, Pitakotuwekumbura claimed by Alfred Schokman, Pitakotuwekumbura claimed by Koralalagegedera Kalubanda and others, Maho-ela, Migahamulakumbura claimed by Ausadahamy, Peace Officer and others.