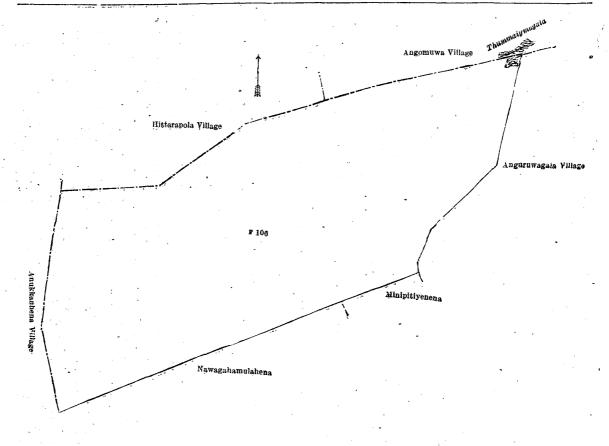

### Description of the Land referred to.

The land commonly calle or known as Nugagahamulahenyaya, situate in the village of Pahala Anguruwagala, in the Yatikaha korale north of the Katugampola hatpattu of the Kurunegala District, in the North-Western Province, containing in extent 18 acres 3 roods and 28 perches, shown as lot F 106 in preliminary plan 4,460 and in the annexed diagram; and bounded as follows: on the north by the village limit of Hittarapola, the village limit of Angomuwa; on the east by the village limit of Anguruwagala; on the south by Minipitiyehena claimed by S. M. Jotihamy and others, Nawagahamulahena claimed by ditto; on the west by the village limit of Anukkanhena.

[For Diagram see page 834.]