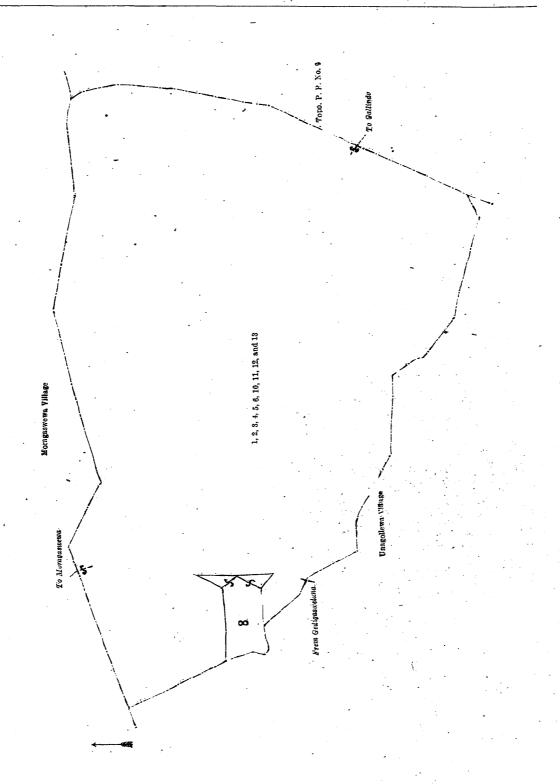

The notice required by section 1 of "The Waste Lands Ordinances of 1897, 1899, 1900, and 1903," having been duly published in manner prescribed by that section in respect of the above-named lands (vide Notice No. 8,465), and no claim having been made to the said lands or to any interest therein within the period of three months from the date specified in the said notice, I, Louis Lucien Hunter, Special Officer appointed under section 28 of the said Ordinances, under and by virtue of the powers vested in me in that behalf by section 2 of the said Ordinances, do hereby on this 29th day of April, 1924, order and declare that the said lands, as more fully described herein below, situate in the village of Dehiatte-welawewa, in the Moragaswewa tulana, in the Sinhala pattu of the Tamankaduwa palata, in the North-Central Province, and shown as lots 1, 2, 3, 4, 5, 6, 10, 11, 12, and 13 in block survey preliminary plan 885 and in the annexed diagram, and containing in extent 640 acres 3 roods and 13 perches, are the property of the Crown.

Description of the Lands referred to.

The following lots situate in the village of Dehiattewelawewa, in the Moragaswewa tulana, in the Sinhala pattu of the Tamankaduwa palata, in the North-Central Province, as described in the annexed diagram:—

#### Block survey preliminary plan 885.

| Lot | Name of Lands.                   | Exten  | t, A. | R. | P. 1 | Lot | • . | Name of Land.    |   | Extent | t, A. | R.  | Ρ. |
|-----|----------------------------------|--------|-------|----|------|-----|-----|------------------|---|--------|-------|-----|----|
| 1   | <br>Elakapapuhena                |        | 51    | 2  | 14   | 10  |     | Meegahahena      | • |        | 4     | 3   | 10 |
| 2   | <br>Footpath                     |        | 0     | 0  | 16   | 11  |     | Footpath         |   |        | 0     | 0   | 2  |
| 3   | <br>Galagawamukalana             |        | 377   | 1  | 13   | 12  |     | Galagawamukalana |   | ]      | 172   | 0   | 35 |
| 4   | <br>Dehiattewelawewa (tank bund  | )      | 32    | 2  | 12   | 13  |     | Footpath         |   |        | 0     | 1   | 20 |
| 5   | <br>Wekandabima (reservation for | r tank |       |    |      | _ ` | •   | · ·              |   | _      |       |     |    |
|     | bund)                            |        | 1     | 3  | 9    |     |     |                  |   | •      | 340   | 3 ′ | 13 |
| . 6 | <br>Horow-ela (channel)          |        | 0     | 0  | 2    |     |     |                  |   |        |       |     |    |

and bounded as follows: on the north by the village limit of Moragaswewa; on the east by Topo P. P. No. 9; on the south by the village limit of Unagollewa; on the west by the village limit of Unagollewa.

Note.—The following lots lying within the above-mentioned boundaries is excluded from this order, and their aggregate acreage of 12 acres 1 rood and 15 perches is not included in the acreage of 640 acres 3 roods and 13 perches given above:—

| Lot. |   | Name of Land.   | Block survey prel | iminary plan 88 | <b>35.</b> | Exte | ent, A. | R. | P. |   |
|------|---|-----------------|-------------------|-----------------|------------|------|---------|----|----|---|
| 7    |   | Kongahabima     |                   |                 |            |      | 1       | 0  | 22 |   |
| 8    |   | Puranawela      |                   |                 |            |      | 10      | 1  | 7  |   |
| . 9  |   | Helambagahahena | • •               | • •             |            |      | 0       | 3  | 26 |   |
|      |   |                 |                   | •               |            |      |         |    |    |   |
|      | - |                 | [For Diagram      | see page 838.]  |            |      | 12      | 1  | 15 | ٠ |