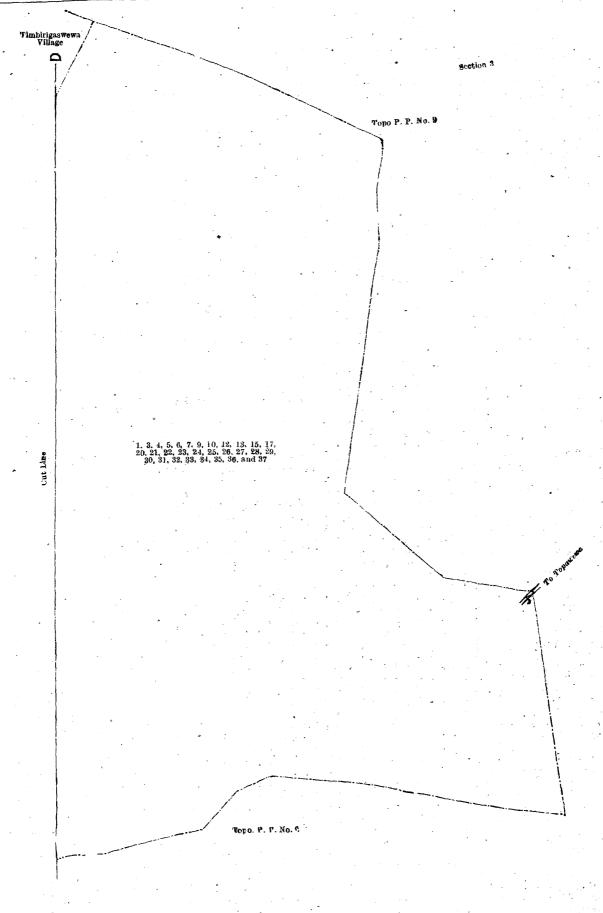

The notice required by section 1 of "The Waste Lands Ordinances of 1897, 1899, 1900, and 1903," having been duly published in manner prescribed by that section in respect of the above-named lands (vide Notice No. 8,466), and no claim having been made to the said lands or to any interest therein within the period of three months from the date specified in the said notice, I, Louis Lucien Hunter, Special Officer appointed under section 28 of the said Ordinances, under and by virtue of the powers vested in me in that behalf by section 2 of the said Ordinances, do hereby on this 29th day of April, 1924, order and declare that the said lands, as more fully described herein below, situate in the village of Moragas-wew in Moragaswewa tulana of the Sinhala pattu, in the Tamankaduwa palata of the North-Central Province, and shown as lots 1, 3, 4, 5, 6, 7, 9, 10, 12, 13, 15, 17, 20, 21, 22, 23, 24, 25, 26, 27, 28, 29, 30, 31, 32, 33, 34, 35, 36, and 37, in block survey preliminary plan 884 and in the annexed diagram, and containing in extent 2,990 acres 3 roods and 13 perches, are the property of the Crown.

Description of the Lands referred to.

The following lots situate in the village of Moragaswewa in Moragaswewa tulana of the Sinhala pattu, in the Taman-kaduwa palata of the North-Central Province, as described in the annexed diagrams:—

### Block survey preliminary plan 884.

|           |      |                                         | -          | •  | -  |      |     |                                    |      |    |     |
|-----------|------|-----------------------------------------|------------|----|----|------|-----|------------------------------------|------|----|-----|
| Lot       |      | Name of Land. E                         | extent, A. | R. | Ρ. | Lot. |     | Name of Land. Extent,              | . A. | R. | P.  |
| 1 .       |      | Pahigalamukalana, Kadahetaela           | £-         |    |    | 25   |     |                                    | 298  |    | 36  |
|           | ,    | mukalana                                | . 16       | 3  | 3  | 26   |     | Bogahalanda, Batalahena, Moragoda- |      | •  | 00  |
| <b>'3</b> |      | Pahala-accare (reservation for road     | d (E       | 0  | 18 | 1    |     | landa, Waralanda, Kamburuwel-      |      |    |     |
| 4         |      | Lunupitiya                              | . 1        | 2  | 20 | i    |     | yaya, Kiriwelhinnalanda, Kalu-     |      |    |     |
| 5         |      | Cart track                              | ; 0        | 0  | 26 | 1    |     | galgodehenyaya, Migahayaya,        |      |    |     |
| 6         |      | Road                                    | . 15       | 2  | 4  | 1    |     | AT'II                              | 355  | 0  | 20  |
| 7         |      | Accarewella                             | . 0        | 0  | 39 | 27   |     | Footpath                           | 000  | -  | 25  |
| 9         |      | Road and reservation .                  | . 0        | 0  | 24 | 28   |     | Welihena                           | Ň    | 0. | 40  |
| 10        | • •  | 36: ::::::::::::::::::::::::::::::::::: | 1          | 0  | 5  | 29   |     | Footpath                           | V O  | Ţ  | . 8 |
| 12        | • •  | TT t - la da rice - la la rida          | . 4        | 0  | 17 | 30   |     | Welihena                           | v    | -  | 18  |
| 13        | • •  | Gansabhawa tisbamba (reservatio         |            | •  |    | 31   |     | Gansabhawa tisbamba                | .0   |    | 36  |
|           | • •  | for road)                               | . 0        | 0  | 25 | 32   | • • | Gansabawawatta (Gansabhawa pre-    | z    | 1  | 19  |
| . 15      |      |                                         | . 4        | 3  | 39 |      | • • | mises)                             | _    | _  |     |
| 17        | • •  | m: 1                                    | . 0        | 2  | 7  | 33   |     | Footpath                           | 0    | 1  | 6   |
| 20        | • •  | School garden                           |            | ī  | 16 | 34   | • ; | Domoleidana                        | 0    | 0  | 1   |
|           | ٠.   | Tisbamba (sanitary reserve)             | . ,        | 2  | 22 | 34   | • • | Dewaleidama (reservation for tank  |      |    | *   |
| 21        | • •  | Kudawewa Wekanda (tank bund             | · ·        | 2  | 24 | 35   |     | bund)                              | 0    | 1  | 1   |
| 22        | • *• |                                         |            | 0  | 90 |      |     | Moragaswewa (tank and bund)        | 61   | 3  | 7   |
|           |      |                                         | . 0        | Z  | 33 | 36   | • • | Wekandebima (reservation for tank  |      |    |     |
| 23        |      | Bogahadamanahena, Illukpitiyehen        |            | _  |    |      |     | bund)                              | 0    | 2  | 22  |
|           |      |                                         | . 561      | 0  | 4  | 37   | ٠.  | Moragodamukalana                   | 660  | 1  | 39  |
| 24        |      | Galwalamullamukalana, Malliga           |            | _  |    | 1    |     | ,                                  |      |    |     |
|           | •    | moragodamukalana .                      | . 1,001    | 2  | 33 |      |     | 2,9                                | 990  | 3. | 13  |
|           |      |                                         |            |    |    |      |     |                                    |      |    |     |

Surveyor-General's Office, Colombo, April 10, 1924.

Scale of 16 Chains to an Inch.

April 29, 1924.

L. L. Hunter, Special Officer. C. H. VINCE, for Surveyor-General. and bounded as follows: on the north by the village limit of Timbirigaswewa, Topo P. P. No. 9; on the east by Topo P. P. No. 9; on the south by Topo P. P. No. 9, the village limit of Dehiattewelawewa and Unugollewa; on the west by the village limit of Hiriwadunna, the village limit of Habarana (the boundary limit of Nuwerakalawiya district).