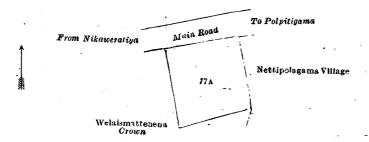

Description of the Land referred to.

The land commonly called or known as Welaismattehena, situate in the village of Maho, in the Pahalawisideke korale of the Wanni hatpattu of the Kurunegala District, in the North-Western Province, containing in extent 1 acre and 4 perches, and shown as lot 77A in block survey preliminary plan 1,851 and in the annexed diagram; and bounded as follows: on the north by the main road from Nickawerativa to Polpitigama; on the east by the village limit of Netipolagama; on the south and west by Welaismattehena to be declared the property of the Crown under the Waste Lands Ordinances.