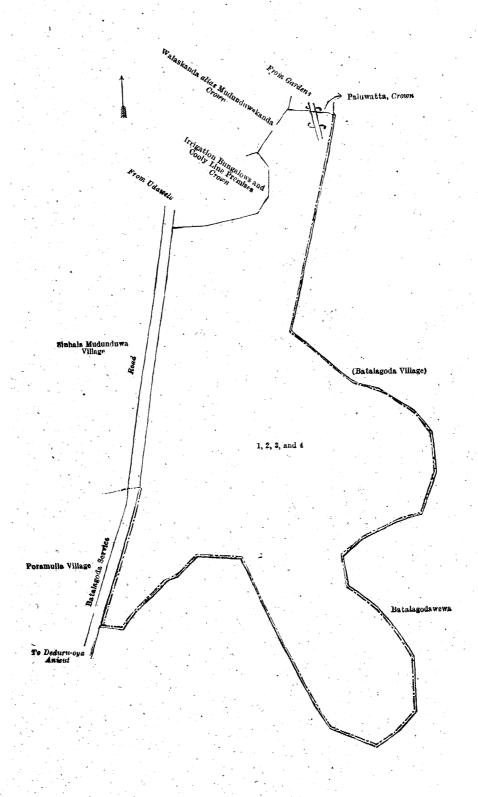

Extent. A. Name of Land. Lot Lot. в. Ρ. Name of Land. Extent A. R. Ρ. Mudunduwa alias Wewapitiya 3 2 Wewapitiya . 17 (reservation along 12 3 . Batalagoda service road) Wewapitiya 25 0 2 32 along 3. Wewapitiya (reservation Batalagoda tank) 0 12 21 1

and bounded as follows: on the north by the irrigation bungalows and cooly line premises belonging to the Crown, Walaskanda alias Mudunduwekanda belonging to the Crown, Paluwatta belonging to the Crown (leased out by J. G. Tennekoon Ratemahatmaya); on the east and south by the Batalagodawewa (the village limit of Batalagoda); on the west by the village limit of Poramulla, the Batalagoda service road from the Deduru-oya ancut to Udawela.