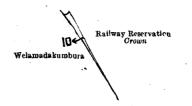

and bounded as follows: on the north and east by the railway reservation to be declared the property of the Crown under the Waste Lands Ordinances; on the south and west by Welamadakumbura claimed by W. Podisingho Fernando.