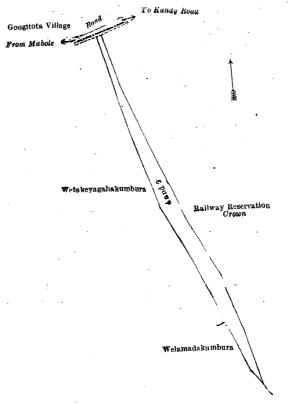

### Colombo S. O. No. 52.

Order under Section 2 of "The Waste Lands Ordinances of 1897, 1899, 1900, and 1903," declaring Land to be Crown Property.

In the matter of the lands commonly called or known as Wetakeyagahakumbura, Welamadakumbura, &c., situate in the village of Enderamulla, in the Adikari pattuwa of the Siyane korale west of the Colombo District, in the Western Province, and of "The Waste Lands Ordinances of 1897, 1899, 1900, and 1903."

The notice required by section 1 of "The Waste Lands Ordinances of 1897, 1899, 1900, and 1903," having been duly published in manner prescribed by that section in respect of the above-named lands (vide Notice No. 8,342), and no claim having been made to the said lands or to any interest therein within the period of three months from the date specified in the said notice, I, Louis Lucien Hunter, Special Officer appointed under section 280 f the said Ordinances, under and by virtue of the powers vested in me in that behalf by section 2 of the said Ordinances, do hereby on this 7th day of April, 1924, order and declare that the said lands, as more fully described herein below, situate in the village of Enderamulla, in the Adikari pattuwa of the Siyane korale west of the Colombo District, in the Western Province, and shown as lots 4, 9, 10, 12, 14, 15, and 16 in the preliminary plan 16,145 and in the annexed diagrams, and containing in extent 1 rood and 25 36 perches, are the property of the Crown.

and bounded as follows: on the north by the village limit of Gongitota (the road from Mabole to Kandy); on the east by the railway reservation to be declared the property of the Crown under Waste the Lands Ordinances; on the south by Welamadakumbura claimed by W. Podisingho Fernando; on the west by Welamadakumbura claimed by W. Podisingho Fernando, Wetakeyagahakumbura claimed by I. Thepanis Fernando and others.