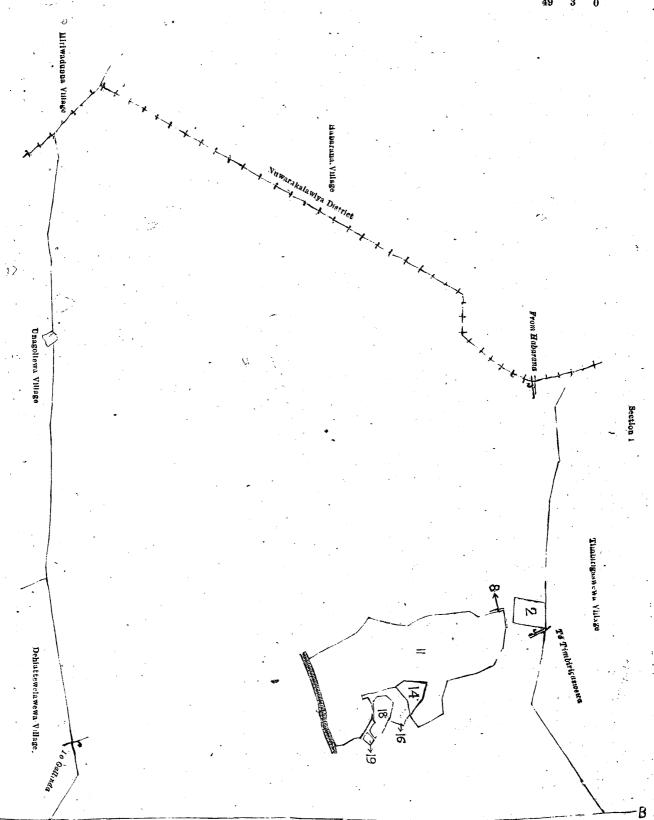

The notice required by section 1 of "The Waste Lands Ordinances of 1897, 1899, 1900, and 1903," having been duly published in manner prescribed by that section in respect of the above-named lands (vide Notice No. 8,466), and no claim having been made to the said lands or to any interest therein within the period of three months from the date specified in the said notice, I, Louis Lucien Hunter, Special Officer appointed under section 28 of the said Ordinances, under and by virtue of the powers vested in me in that behalf by section 2 of the said Ordinances, do hereby on this 29th day of April, 1924, order and declare that the said lands, as more fully described herein below, situate in the village of Moragas-wew in Moragaswewa tulana of the Sinhala pattu, in the Tamankaduwa palata of the North-Central Province, and shown as lots 1, 3, 4, 5, 6, 7, 9, 10, 12, 13, 15, 17, 20, 21, 22, 23, 24, 25, 26, 27, 28, 29, 30, 31, 32, 33, 34, 35, 36, and 37, in block survey preliminary plan 884 and in the annexed diagram, and containing in extent 2,990 acres 3 roods and 13 perches, are the property of the Crown.

Description of the Lands referred to.

The following lots situate in the village of Moragaswewa in Moragaswewa tulana of the Sinhala pattu, in the Taman-kaduwa palata of the North-Central Province, as described in the annexed diagrams:—

### Block survey preliminary plan 884.

|           |      |                                         | -          | •  | -  |      |     |                                    |      |    |     |
|-----------|------|-----------------------------------------|------------|----|----|------|-----|------------------------------------|------|----|-----|
| Lot       |      | Name of Land. E                         | extent, A. | R. | Ρ. | Lot. |     | Name of Land. Extent,              | . A. | R. | P.  |
| 1 .       |      | Pahigalamukalana, Kadahetaela           | £-         |    |    | 25   |     |                                    | 298  |    | 36  |
|           | ,    | mukalana                                | . 16       | 3  | 3  | 26   |     | Bogahalanda, Batalahena, Moragoda- |      | •  | 00  |
| <b>'3</b> |      | Pahala-accare (reservation for road     | d (E       | 0  | 18 | 1    |     | landa, Waralanda, Kamburuwel-      |      |    |     |
| 4         |      | Lunupitiya                              | . 1        | 2  | 20 | i    |     | yaya, Kiriwelhinnalanda, Kalu-     |      |    |     |
| 5         |      | Cart track                              | ; 0        | 0  | 26 | 1    |     | galgodehenyaya, Migahayaya,        |      |    |     |
| 6         |      | Road                                    | . 15       | 2  | 4  | 1    |     | AT'II                              | 355  | 0  | 20  |
| 7         |      | Accarewella                             | . 0        | 0  | 39 | 27   |     | Footpath                           | 000  | -  | 25  |
| 9         |      | Road and reservation .                  | . 0        | 0  | 24 | 28   |     | Welihena                           | Ň    | 0. | 40  |
| 10        | • •  | 36: ::::::::::::::::::::::::::::::::::: | 1          | 0  | 5  | 29   |     | Footpath                           | V O  | Ţ  | . 8 |
| 12        | • •  | TT t - la da rice - la la rida          | . 4        | 0  | 17 | 30   |     | Welihena                           | v    | -  | 18  |
| 13        | • •  | Gansabhawa tisbamba (reservatio         |            | •  |    | 31   |     | Gansabhawa tisbamba                | .0   |    | 36  |
|           | • •  | for road)                               | . 0        | 0  | 25 | 32   | • • | Gansabawawatta (Gansabhawa pre-    | z    | 1  | 19  |
| . 15      |      |                                         | . 4        | 3  | 39 |      | • • | mises)                             | _    | _  |     |
| 17        | • •  | m: 1                                    | . 0        | 2  | 7  | 33   |     | Footpath                           | 0    | 1  | 6   |
| 20        | • •  | School garden                           |            | ī  | 16 | 34   | • ; | Domoleidana                        | 0    | 0  | 1   |
|           | ٠.   | Tisbamba (sanitary reserve)             | . ,        | 2  | 22 | 34   | • • | Dewaleidama (reservation for tank  |      |    | *   |
| 21        | • •  | Kudawewa Wekanda (tank bund             | · ·        | 2  | 24 | 35   |     | bund)                              | 0    | 1  | 1   |
| 22        | • *• |                                         |            | 0  | 90 |      |     | Moragaswewa (tank and bund)        | 61   | 3  | 7   |
|           |      |                                         | . 0        | Z  | 33 | 36   | • • | Wekandebima (reservation for tank  |      |    |     |
| 23        |      | Bogahadamanahena, Illukpitiyehen        |            | _  |    |      |     | bund)                              | 0    | 2  | 22  |
|           |      |                                         | . 561      | 0  | 4  | 37   | ٠.  | Moragodamukalana                   | 660  | 1  | 39  |
| 24        |      | Galwalamullamukalana, Malliga           |            | _  |    | 1    |     | ,                                  |      |    |     |
|           | •    | moragodamukalana .                      | . 1,001    | 2  | 33 |      |     | 2,9                                | 990  | 3. | 13  |
|           |      |                                         |            |    |    |      |     |                                    |      |    |     |

Surveyor-General's Office, Colombo, April 10, 1924.

Scale of 16 Chains to an Inch.

April 29, 1924.

L. L. Hunter, Special Officer. C. H. VINCE, for Surveyor-General. and bounded as follows: on the north by the village limit of Timbirigaswewa, Topo P. P. No. 9; on the east by Topo P. P. No. 9; on the south by Topo P. P. No. 9, the village limit of Dehiattewelawewa and Unugollewa; on the west by the village limit of Hiriwadunna, the village limit of Habarana (the boundary limit of Nuwerakalawiya district).

Note.—The following lots lying within the afore-mentioned boundaries are excluded from this order, and their aggregate acreage of 49 acres and 3 roods is not included in the acreage of 2,990 acres 3 roods and 13 perches given above —

| Lot. |       | Name of L               | and.   | Bloc     | k survey  | preliminary  | plan 8  | 84.      |          | $\mathbf{E}_{\mathbf{x}}$ | tent, A. | R. | P. |
|------|-------|-------------------------|--------|----------|-----------|--------------|---------|----------|----------|---------------------------|----------|----|----|
| -8   |       | Accarewella             |        |          |           | • ••         | -       |          |          |                           | 0        | 0  | 12 |
| 11 . |       | Puranawela, Accar       | awela, | Gangod   | alanda, M | Ioragaswew   | a, Pah  | alawela, | Moragasw | ewa,                      | •        |    |    |
|      | •     | Ihalawela, Gans         | aba t  | isbambe, | Gangoda   | ı, T. Ps. 18 | 36,899, | 269,819, | 269,820, | $\mathbf{and}$            |          |    |    |
|      |       | 319,845.                |        |          |           |              |         |          |          |                           | 44       | 0  | 1  |
| 16   |       | Tisbambe (T. P. 2       | 69,821 | l)       |           |              |         |          |          |                           | 0        | 0  | 5  |
| 18 - |       | · Gangoda               |        |          |           |              |         | • • •    | •        |                           | . 1      | 3  | 32 |
| 19   |       | Tisbambekelle (T.       | P. 29  | 2,766)   | ·         |              |         |          |          |                           | 0        | 0  | 37 |
| 2    | •     | Pahala-accare           |        |          |           |              |         |          |          |                           | , 1      | 3  | 38 |
| 14   |       | Gans <b>a</b> bagodella |        |          |           |              |         |          | •        |                           | 1        | 1  | 35 |
| •    | , .   | /                       |        |          |           |              |         |          |          |                           |          |    |    |
| ,    | - ' / |                         |        |          |           |              |         |          |          |                           | 40       | •  |    |