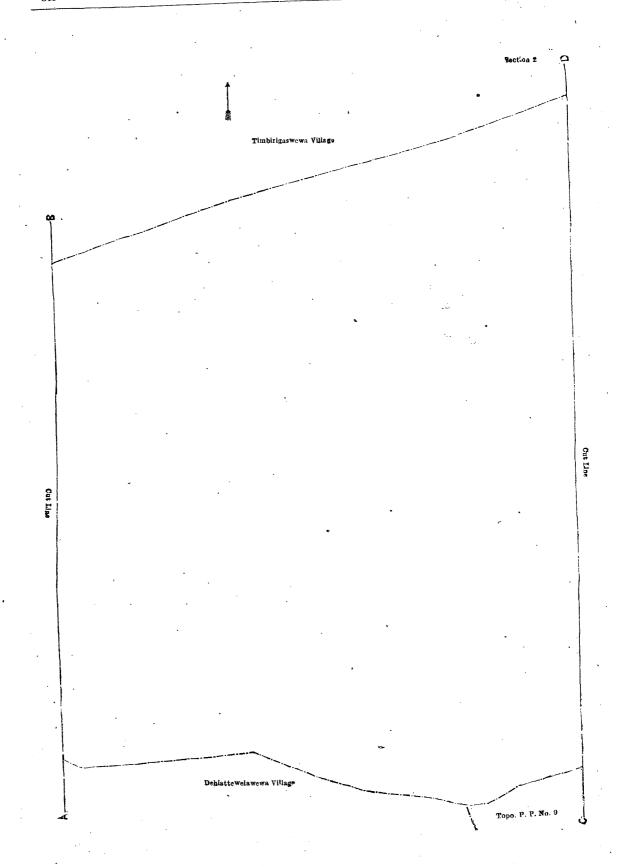

The notice required by section 1 of "The Waste Lands Ordinances of 1897, 1899, 1900, and 1903," having been duly published in manner prescribed by that section in respect of the above-named lands (vide Notice No. 8,466), and no claim having been made to the said lands or to any interest therein within the period of three months from the date specified in the said notice, I, Louis Lucien Hunter, Special Officer appointed under section 28 of the said Ordinances, under and by virtue of the powers vested in me in that behalf by section 2 of the said Ordinances, do hereby on this 29th day of April, 1924, order and declare that the said lands, as more fully described herein below, situate in the village of Moragas-wew in Moragaswewa tulana of the Sinhala pattu, in the Tamankaduwa palata of the North-Central Province, and shown as lots 1, 3, 4, 5, 6, 7, 9, 10, 12, 13, 15, 17, 20, 21, 22, 23, 24, 25, 26, 27, 28, 29, 30, 31, 32, 33, 34, 35, 36, and 37, in block survey preliminary plan 884 and in the annexed diagram, and containing in extent 2,990 acres 3 roods and 13 perches, are the property of the Crown.

Description of the Lands referred to.

The following lots situate in the village of Moragaswewa in Moragaswewa tulana of the Sinhala pattu, in the Taman-kaduwa palata of the North-Central Province, as described in the annexed diagrams:—

### Block survey preliminary plan 884.

|           |      |                                         | -          | •  | -  |      |     |                                    |      |    |     |
|-----------|------|-----------------------------------------|------------|----|----|------|-----|------------------------------------|------|----|-----|
| Lot       |      | Name of Land. E                         | extent, A. | R. | Ρ. | Lot. |     | Name of Land. Extent,              | . A. | R. | P.  |
| 1 .       |      | Pahigalamukalana, Kadahetaela           | £-         |    |    | 25   |     |                                    | 298  |    | 36  |
|           | ,    | mukalana                                | . 16       | 3  | 3  | 26   |     | Bogahalanda, Batalahena, Moragoda- |      | •  | 00  |
| <b>'3</b> |      | Pahala-accare (reservation for road     | d (E       | 0  | 18 | 1    |     | landa, Waralanda, Kamburuwel-      |      |    |     |
| 4         |      | Lunupitiya                              | . 1        | 2  | 20 | i    |     | yaya, Kiriwelhinnalanda, Kalu-     |      |    |     |
| 5         |      | Cart track                              | ; 0        | 0  | 26 | 1    |     | galgodehenyaya, Migahayaya,        |      |    |     |
| 6         |      | Road                                    | . 15       | 2  | 4  | 1    |     | AT'II                              | 355  | 0  | 20  |
| 7         |      | Accarewella                             | . 0        | 0  | 39 | 27   |     | Footpath                           | 000  | -  | 25  |
| 9         |      | Road and reservation .                  | . 0        | 0  | 24 | 28   |     | Welihena                           | Ň    | 0. | 40  |
| 10        | • •  | 36: ::::::::::::::::::::::::::::::::::: | 1          | 0  | 5  | 29   |     | Footpath                           | V O  | Ţ  | . 8 |
| 12        | • •  | TT t - la da rice - la la rida          | . 4        | 0  | 17 | 30   |     | Welihena                           | v    | -  | 18  |
| 13        | • •  | Gansabhawa tisbamba (reservatio         |            | •  |    | 31   |     | Gansabhawa tisbamba                | .0   |    | 36  |
|           | • •  | for road)                               | . 0        | 0  | 25 | 32   | • • | Gansabawawatta (Gansabhawa pre-    | z    | 1  | 19  |
| . 15      |      |                                         | . 4        | 3  | 39 |      | • • | mises)                             | _    | _  |     |
| 17        | • •  | m: 1                                    | . 0        | 2  | 7  | 33   |     | Footpath                           | 0    | 1  | 6   |
| 20        | • •  | School garden                           |            | ī  | 16 | 34   | • ; | Domoleidana                        | 0    | 0  | 1   |
|           | ٠.   | Tisbamba (sanitary reserve)             | . ,        | 2  | 22 | 34   | • • | Dewaleidama (reservation for tank  |      |    | *   |
| 21        | • •  | Kudawewa Wekanda (tank bund             | · ·        | 2  | 24 | 35   |     | bund)                              | 0    | 1  | 1   |
| 22        | • *• |                                         |            | 0  | 90 |      |     | Moragaswewa (tank and bund)        | 61   | 3  | 7   |
|           |      |                                         | . 0        | Z  | 33 | 36   | • • | Wekandebima (reservation for tank  |      |    |     |
| 23        |      | Bogahadamanahena, Illukpitiyehen        |            | _  |    |      |     | bund)                              | 0    | 2  | 22  |
|           |      |                                         | . 561      | 0  | 4  | 37   | ٠.  | Moragodamukalana                   | 660  | 1  | 39  |
| 24        |      | Galwalamullamukalana, Malliga           |            | _  |    | 1    |     | ,                                  |      |    |     |
|           | •    | moragodamukalana .                      | . 1,001    | 2  | 33 |      |     | 2,9                                | 990  | 3. | 13  |
|           |      |                                         |            |    |    |      |     |                                    |      |    |     |

Surveyor-General's Office, Colombo, April 10, 1924.

Scale of 16 Chains to an Inch.

April 29, 1924.

L. L. Hunter, Special Officer. C. H. VINCE, for Surveyor-General. and bounded as follows: on the north by the village limit of Timbirigaswewa, Topo P. P. No. 9; on the east by Topo P. P. No. 9; on the south by Topo P. P. No. 9, the village limit of Dehiattewelawewa and Unugollewa; on the west by the village limit of Hiriwadunna, the village limit of Habarana (the boundary limit of Nuwerakalawiya district).