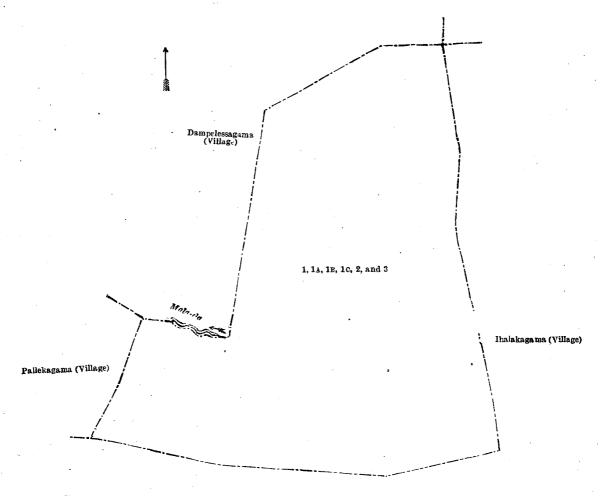

### Order under Section 2 of "The Waste Lands Ordinances of 1897, 1899, 1900, and 1903," declaring Land to be Crown Property.

In the matter of the lands commonly called or known as Kebellagalamukalana, Matomgamalandukele, &c., situate in the village of Matomgama, in the Medalassa tulana of the Kalagam korale south of the Kalagam palata in the North-Central Province, and of "The Waste Lands Ordinances of 1897, 1899, 1900, and 1903,"

The notice required by section 1 of "The Waste Lands Ordinances of 1897, 1899, 1900, and 1903," having been duly published in manner prescribed by that section in respect of the above-named lands (vide Notice No. 8,481), and no claim having been made to the said lands or to any interest therein within the period of three months from the date specified in the said notice, I, Louis Lucien Hunter, Special Officer appointed under section 28 of the said Ordinances, under and by virtue of the powers vested in me in that behalf by section 2 of the said Ordinances, do hereby on this 1st day of May, 1924, order and declare that the said lands, as more fully described herein below, situate in the village of Matomgama, in the Medalassa tulana of the Kalagam korale south of the Kalagam palata in the North-Central Province, and shown as lots 1, 1A, 1B, 1C, 2, and 3 in block survey preliminary plan 890 and in the annexed diagram, and containing in extent 80 acres 1 rood and 21 perches, are the property of the Crown.

#### Description of the Lands referred to.

The following lots situate in the village of Matomgama, in the Medalassa tulana of the Kalagam korale south, in the Kalagam palata of the North-Central Province, as described in the annexed diagram:—

|     | Block survey prein                           | mmary plan 890. |         |          |               |
|-----|----------------------------------------------|-----------------|---------|----------|---------------|
| Lot | Name of Land.                                |                 |         | Exte     | ent, A. R. P. |
| 1   | <br>Kebellagalamukalana, Matomgamalandukele, | Ketakelahena,   | Matomga | malanda, |               |
|     | Matomgamawewa                                | ••              |         | • •.     | 54 2 17       |
| 1a  | <br>Kebellagalamukalana and Matomgamalanda   |                 |         |          | 10 3 18       |
| 1в  | <br>Do                                       |                 |         |          | 8 1 0         |
| 1c  | <br>Do. (reservation for bund)               |                 | • •     | • •      | 0 2 35        |
| 2   | <br>Matomgamawekanda (palu tank bund)        | • • •           |         | • •      | 0 3 19        |
| 3   | <br>Andarahena, Kebellagalahena              | • •             |         |          | 5 0 12        |
|     | ·                                            |                 |         |          |               |
|     |                                              |                 |         |          | 80 1 21       |

and bounded as follows: on the north by the village limit of Dampelessagama; on the east and south by the village limit of Ihalakagama; and on the west by the village limits of Pallekagama and Dampelessagama.

Surveyor-Cleneral's Office, Colombo, April 10, 1924. Scale of 8 Chains to an Inch.

L. L. HUNTER, Special Officer. C. H. VINCE, for Surveyor General.

May 1, 1924.