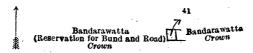

Surveyor-General's Office, Colombo, February 25, 1924.

Scale of 16 Chains to an Inch.

C. H. VINCE, for Surveyor-General.

Lot. Name of Land. Extent, A. R. Ρ. 0 3

0 41 Bandarawatta

and bounded as follows: on the north by Bandarawatta (reservation for bund and road) to be declared the property of the Crown under the Waste Lands Ordinances; on the east by Bandarawatta to be declared the property of the Crown under the Waste Lands Ordinances; on the south by Bandarawatta (reservation for bund and road) to be declared the property of the Crown under the Waste Lands Ordinances; on the west by Bandarawatta (reservation for bund and road) to be declared the property of the Crown under the Waste Lands Ordinances.

Surveyor-General's Office,

Scale of 4 Chains to an Inch.

C. H. VINCE, for Surveyor-General.

Colombo, May 7, 1923.

III.—Block survey preliminary plan 841. Name of Land.

Extent, A.

43 Bandarawatta Do. 44

Lot

0 0 8

and bounded as follows: on the north by Bandarawatta (reservation for bund and road) to be declared the property of the Crown under the Waste Lands Ordinances; on the east by Bandarawatta (reservation for bund and road) to be declared the property of the Crown under the Waste Lands Ordinances; on the south by Bandarawatta (reservation for bund and road) to be declared the property of the Crown under the Waste Lands Ordinances; on the west by Bandarawatta to be declared the property of the Crown under the Waste Lands Ordinances, Bandarawatta (reservation for bund and road) to be declared the property of the Crown under the Waste Lands Ordinances.