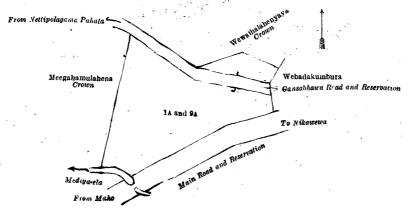

#### Kurunegala S. O. No. 3,514.

Order under Section 4, Sub-section (1), of "The Waste Lands Ordinances of 1897, 1899, 1900, and 1903."

In the matter of the lands commonly called or known as Wewaihalahenyaya and Meegahamulahena (exclusive of the Gansabhawa road and reservation passing through the lands), situate in the village of Helambewa, in the Pahalawisideke korale of the Wanni hatpattu of the Kurunegala District, in the North-Western Province, and of "The Waste Lands Ordinances of 1897, 1899, 1900, and 1903."

WHEREAS in pursuance of section 1 of the said Ordinances it was duly declared and notified on the 16th day of June, 1922, that if no claim to the lands commonly called or known as Wewaihalahenyaya and Meegahamulahena (exclusive of the Gansabhawa road and reservation passing through the lands), situate in the village of Helambewa, in the Pahalawisideke korale of the Wanni hatpattu of the Kurunegala District, in the North-Western Province, containing in extent 3 acres and 9 perches, and shown as lots 1a and 9a in block survey preliminary plan 1,857 and in the annexed diagram, was made to Norman Albert Hampton, Special Officer appointed under section 28 of the said Ordinances, within the period of three months from the date specified in the said notice, such lands would be declared the property of the Crown, and dealt with on account of the Crown (vide Notice No. 8,109):

#### Description of the Lands referred to.

The following lots situate in the village of Helambewa, in the Pahalawisideke korale of the Wanni hatpattu of the Kurunegala District, in the North-Western Province, as described in the annexed diagram :-

Block survey preliminary plan 1 857

|      | •   |                   | JOING S  | our voy promin | nica A bran 1'0 | J1.            |          | 7          |               |    |
|------|-----|-------------------|----------|----------------|-----------------|----------------|----------|------------|---------------|----|
| Lot. |     | Name of Land.     |          |                |                 | . •            |          | Exten      | it, a. r.     | P. |
| 1A   | ••, | Wewaihalahenyaya  | •        | ••             | • • •           |                |          | <i>:</i> . | 0 1           | 9  |
| 9A   | • • | Meegahamulahena   | •        | • •            | • •             | • •            |          |            | 12 3          | 0  |
|      |     | 7                 |          |                |                 |                |          | : 1        | / <del></del> |    |
|      |     | (Exclusive of the | Gansabha | wa road and    | reservation pa  | assing through | the Ian  | de \       | 3 0           | 9  |
|      |     | •                 |          |                | po              | outougn        | viio lam | UD-15      |               |    |

and bounded as follows: on the north by Gansabhawa road and reservation, Wewaihalahenyaya to be declared the property of the Crown under the Waste Lands Ordinances; on the east by Webadakumbura claimed by Kapuru Banda Arachchila and others; on the south by main road and reservation, Mediya-ela; on the west by Meegahamulahena to be declared the property of the Crown under the Waste Lands Ordinances.