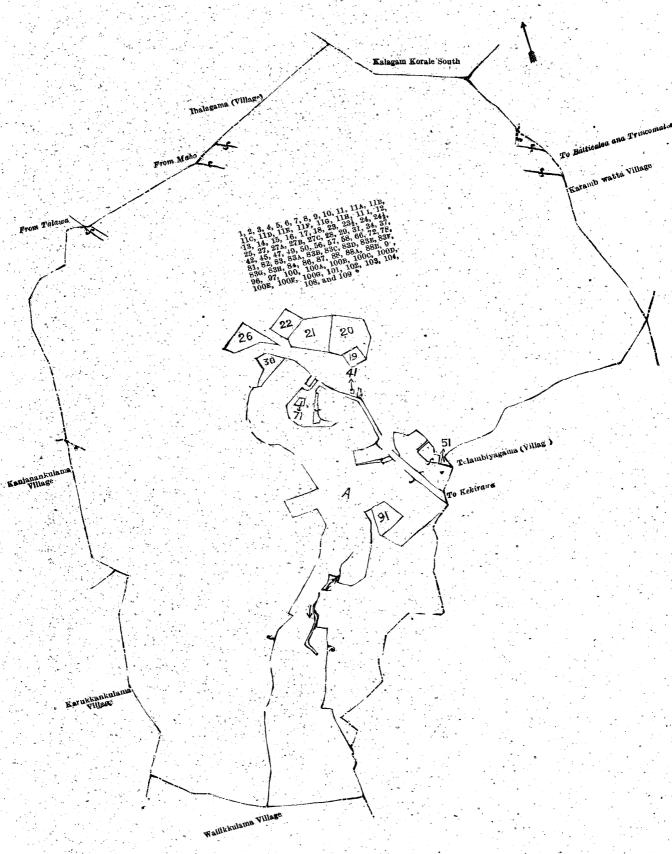

## Order under Section 2 of "The Waste Lands Ordinances of 1897, 1899, 1900, and 1903," declaring Land to be Crown Property.

In the matter of the lands commonly called or known as Dikhena, Dambagahahena, &c., situate in the village of Sestrawelliya of the Karukkankulama tulana of the Maminiya korale of the Kalagam palata, in the North-Central Province, and of "The Waste Lands Ordinances of 1897, 1899, 1900, and 1903."

#### Description of the Lands referred to.

The following lots situate in the village of Sestrawelliya of the Karukkankulama tulana of the Maminiya korale of the Kalagam palata, in the North-Central Province, as described in the annexed diagrams:—

#### I.—Block survey preliminary plan 841.

|       |                               |    |      | 5 1-         | 3    | France Carry                              |
|-------|-------------------------------|----|------|--------------|------|-------------------------------------------|
| Lot.  | Name of Land. Exten           |    |      |              | Lot. | Name of Land. Extent, A. R. P.            |
| 1     | Dikhena, Dambagahahena        | 70 | 1    | 12           | 11E  | Talgahahena 1 0 10                        |
| 2     | Karunagalamahapara-ela (dry   |    |      |              | 11F  | Do 2 0 12                                 |
|       | stream)                       | 0  | 0    | 8            | 11g  | Do. (reservation for means)               |
| 3     | Footpath                      | 0  | 0    | 2            |      | of access) 0 1 8                          |
| 4     | Dikhena                       | 0  | 2    | 28           | 1ln  | Do 3 0 22                                 |
| 5     | Do. (railway reservation)     | 3  | 1    | $24 \cdot 7$ | 111  | Do 2 0 8                                  |
| 6     | Footpath ( do. )              | 0  | 0    | 4.5          | 12   | Sestrawelliyawewa (tank and bund) 147 2 9 |
| 7`    |                               |    | 0    | $5 \cdot 3$  | 13   | Diviyamalahena and Talgahahena . 8 1 23   |
| 8     | Karunagalamahapara-ela (dry   | ,  |      |              | 14   | Karunagalamahapara-ela (dry               |
| 1     | stream)                       | 0  | 0    | 18.7         |      | stream) 0 0 33                            |
| 9 🗀 🟃 | Dikhena (railway reservation) | 13 | 3    | 24           | 15   | Diviyamalahena and Talgahahena 6 3 33     |
|       | Dambagahahena ( do. )         |    | 1    | 4            | 16   | Footpath 0 0 8                            |
| 11    | Talgahahena and Nugagahahena  | 36 | 2    | 32           | 17   | Dikhena and Orugalwetiyahena 77 1 11      |
| · 11a | Talgahahena                   | 2  | . 0- | <b>-2</b> 0  | 18   | Footpath 0 0 4                            |
| 11в   |                               | 2  | 0    | 18           | 23   | Meegahaidama (reservation for             |
| 11c   | Do. (reservation for means    |    |      |              |      | road) 0 0 15                              |
|       | \ of access)                  | 0  | 0    | 38           | 23   |                                           |
| llo   | Do                            | 2  | 0    | 15           | 1    | main road) 1 0 3                          |
|       |                               |    |      |              |      | •                                         |

| ot.             | Name of Land. Exten                 | t, A. | R. | P.           | Lot.   |                                      | ent, A | R   |     |
|-----------------|-------------------------------------|-------|----|--------------|--------|--------------------------------------|--------|-----|-----|
| 24              | Main road                           | 3     | 3  | 8            | 83в    | Bogahahena                           | . 1    | 0   | 10  |
| $24\frac{1}{2}$ | Perimechchigalaidama (to be re-     |       |    |              | 83c    | Do                                   | . 7    | 1   | 0   |
| -               | served for main road)               | 1     | 0  | 4            | 83D    | Do. (reservation for bund)           |        | 0   | · 8 |
| 25              | Kiriyagahaidama (reservation for    |       |    |              | 83E    | Millakotayaya, Palugahahena, and     | l .    |     |     |
|                 | road)                               | 0     | 0  | 35           |        | Kongahahena                          | 99     | 0   | 9   |
| 27              | Dumbuluwahena and Peri-             |       |    |              | 83F    | Millakotayaya (reservation for foot- | •      |     |     |
|                 | machchagalahena                     | 25    | 2  | 24           | İ      | path)                                | . 0    | - 1 | 36  |
| 27A             | Palugahahena                        | 5     | 0  | 33           | 83G    | Kiriyagahahena                       | 15     | 3   | 39  |
| 27в             | Dumbuluwahena                       | 74    | 3  | 19           | 83н    | Do. (reservation for bund)           | 0      | 3   | 8   |
| 27с             | Do. (reservation for footpath)      | 0     | 2  | 4            | 84     | Kudawewakanda (tank bund)            | 0      | 1   | 32  |
| 28              | Kadiharagamawewa (tank and          |       |    | -            | 86     | Tisbamba (threshing-floor)           | 0      | .0  | 4   |
|                 | bund)                               | 18    | 3  | 9            | 87     | Tisbamba (sanitary reserve)          | 0      | 2   | 12  |
| 29              | Pitaelakele (reservation for bund)  | 0     | 3  | 20           | 88     | Do. ( do. )                          | 0      | 2   | 27  |
| 31              | Pitaelaidama (reservation for road) | 0     | 1  | 4            | 88A    | Tisbamba (reservation for means of   |        |     |     |
| 34              | Tisbamba (sanitary reserve)         | 0     | 0  | 26           | 1      | access)                              | 0      | 0   | 25  |
| 37              | Do. (reservation for road)          | 0     | 0  | 6            | 88в    | Do. (reservation for stream)         | 0      | 0   | 13  |
| 42              | Bandarawatta                        | 0     | 0  | 6            | 94     | Ampegamawewakanda (tank bund         | ) 0    | 2   | 22  |
| 45              | Do. (reservation for bund           |       |    |              | 96     | Ratmalgaha-ela                       | 0      | 0   | 30  |
|                 | and road)                           | 1     | 2  | $20 \cdot$   | 97     | Indipitiya and Talgahahena           | 3      | 3   | 9   |
| 47              | Godakirillahena (reservation for    |       |    |              | 100    | Kalukomehena and Pillawehena         | 8      | 3   | 9   |
|                 | right of way)                       | 0     | 0  | 8            | 100A   | Pillewehena                          |        | 0   | 24  |
| 49              | Kalingubemma (bund of tank)         | 0     | 1  | 3            | 100в   | Do                                   | 0      | 3   | 1   |
| 50              | Godakirillahena (footpath to pan-   |       |    |              | 100c   | Do. (reservation for means           | 5      |     |     |
|                 | sala)                               | 0     | 0  | 6            | 1.     | of access)                           | 0      | 2   | 5   |
| 56              | Godakirillaidama (reservation for   |       |    |              | - 100p | Do                                   | 6      | 0   | 29  |
|                 | bund and road)                      | 0     | 1  | 21           | 100E   | Do                                   | · ~    | 0   | 20  |
| 57              | Do. ( do. )                         | 0     | 2  | 2            | 100F   | Do                                   | 9      | 0   | 20  |
| 58              | Horow-ela                           | 0     | 0  | 26           | 100g   | Kalukomehena                         | 7      | 3   | 29  |
| 66              | Tisbamba (ope land)                 | 0     | 0  | 15           | 101    | Minipittaniya (cemetery)             | 1      | 0   | 4   |
| 72              | Tisbamba (sanitary reserve)         | 2     | 1  | 28           | 102    |                                      |        | 1   | 3   |
| 78              | Horow-ela                           | . 0   | 0  | 7            | 103    | Meegahaidama                         |        | 0   | 11  |
| 31              | Bogahahena (reservation for bund)   | 1     | 0  | 25           | 104    | Achariammuna (water-hole)            |        | ĩ   | 9   |
| 3 <b>2</b>      | Footpath                            | 0     | 0  | 21           | 108    | Kaludurayagamawewakanda (tank        | :      | _   | -   |
| 83              | Millakotayaya, Palugahahena, Kon-   | -     |    |              |        | bund)                                |        | 2   | 2   |
| ·•              | gahahena, Talgahahena, and An-      |       |    |              | 109    | Wallikkulama (tank)                  | ĭ      | 2   | 10  |
|                 | da: ahena                           | 57    | 2  | 3            |        |                                      |        | _   |     |
| 83a             | Bogahahena                          | i     | _  | 12           | ļ      |                                      | 761    | 3   | 28. |
|                 |                                     | •     | ~  | ~ <b>~</b> , | /.     | •                                    | .01    | 9   | 20  |

and bounded as follows: on the north by the village limit of Ihalagama, boundary of the Kalagam korale south, the village limit of Karambewatta; on the east by the village limits of Karambewatta and Telambiyagama; on the south by the village limit of Wallikkulama; on the west by the village limits of Karukkankulama, Kanjanankulama, and Ihalagama.

Note.—The following lots lying within the above-mentioned boundaries are excluded from this part of the order, and their aggregate acreage of 126 acres 2 roods and 11 perches is not included in the acreage of 761 acres 3 roods and 28·2 perches given above:—

#### Block survey preliminary plan 841.

|     |            |            |       |                               |        |    | •  |     |     |     |                                          |      |     |
|-----|------------|------------|-------|-------------------------------|--------|----|----|-----|-----|-----|------------------------------------------|------|-----|
| - 3 | Lot        | ·.         |       | Name of Land. E               | xtent, | Α. | R. | Р.  | L   | ot. | Name of Land. Extent, A                  | . R. | Р.  |
|     |            | 19         |       | Meegahahena (T. P. 344,593)   |        | 1  | 0  | 3   |     | 71  | <br>Alutwatta, Nomileidama, (T. P.       |      |     |
|     |            | 22         |       | Do. (T. P. 344,592)           |        | 1  | 3  | 38  |     |     | 355,319) 0                               | 0    | 34  |
|     |            | 41         |       | Bandarawatta                  |        | 0  | 0  | 3   | A   | 73  | <br>Kadiharagamawela, Ihalawela, Am-     | ٠.   |     |
| 1   | ٠.         | 32         |       | Pitaelawatta (T. Ps. 328,007  | and    |    |    |     |     |     | pagamawela, and Pahalawela 37            | . 0  | 12  |
|     |            |            |       | 328,010)                      |        | 4  | 1  | 3   | A   | 74  | <br>Kadi aragamawelewedibima 0           | 0    | 3   |
| 4   | 4          | 33         |       | Tisbamba                      |        | 0  | 0  | 18  | A   | 75  | <br>Kadiharagamawela 0                   | 0    | 15  |
| 1   | <b>3</b> . | 35         |       | Do                            |        | 0  | 0  | 19  | ` A | 76  | <br>Do 0                                 |      | -1  |
| . 1 | Ŋ.         | 36         |       | Do                            |        | 0  | 0  | 23  | A   | 77  | <br>Do 0                                 | ō    | 39  |
| 1   | A.         | 38         |       | Gangoda                       |        | 0  | 0  | 6   | A   | 79  | <br>Do 0                                 |      | 20  |
| 1   | 1          | <b>3</b> 9 |       | Do                            |        | 0  | 0  | 2   | A   | 80  | <br>Do 0                                 | ì    | 4   |
| 4   | ١.         | 40         |       | Do                            |        | Ô  | 0  | 7   | A٠  | 85  | <br>Bogahahena (T. P. 344,591) 2         | ō    | 7   |
| 4   | 1          | 43         |       | Bandarawatta                  |        | 0  | 0  | 9   | A   | 89  | <br>Pillaweaccerewedibima (T. P.         | •    | •   |
| 1   | 4          | 44         |       | Do.                           |        | 0  | 0  | 8   | ,   |     | 355,403) 0                               | ì    | 14  |
| 1   | ٩.         | 46         |       | Godakirillawatta (T. Ps. 270, | 335.   |    |    |     | A   | 90  | <br>Pillaweaccareidama (T. Ps. 186,826,  | _    |     |
|     |            |            |       | 270,336, and 315,994)         |        | 1  | 3  | 22  |     |     | 268,330, and 271,448) 14                 | 0    | 10  |
| 1   | 4          | 48         |       | Godakirilla ena               | ٠      | 0  | 3  | 9   | A   | 92  | <br>Ihalawela 1                          | ŏ    | 13  |
| 1   | 4          | 52         |       | Do. (T. P. 334,504            | 4)     | 1` | 0  | . 0 | A   | 93  | <br>Do. (T. P. 203,794) 0                | 3    | 37  |
| 1   | 4          | 53         |       | Godakirillahena (part of T.   | P.     |    |    |     | A   | 95  | <br>Ampegamawela (T. P. 2 0,182) 0       |      | 17  |
|     |            |            |       | 244,712)                      |        | 0  | 0  | 14  | A   | 98  | <br>Indepitiya (T. P. 355,333) 0         |      | 2   |
|     | A          | 54         | ·     | Godakirillawatta (part of T.  | Ρ.     |    |    |     | A   | 99  | <br>Velkotuwa (T. P. 355,404)            | · 1  | ō   |
|     |            |            |       | 244,712)                      |        | 1  | 3  | 36  | A   | 105 | <br>Pahalawela (T. P. 173,586) 9         | î    | 13  |
|     | 4          | 55         |       | Do.                           |        | 0  | 0  | 10  | A   | 106 | <br>Pahalawelewedibima (T. P. 355,402) 0 | 2    | -   |
| 4   | 4.         | 59         |       | Gangoda                       |        | 0  | 0  | 26  | A   | 107 | <br>Pahalawela 10                        |      |     |
|     | 4          | 60         |       | Do.                           |        | 0  | 0  | 13  | A   | 110 | <br>Pahalawela and Wallikkulama 11       | _    |     |
|     | 4          | 61         |       | Do                            |        | 0  | 0  | 7   | A   | 111 | <br>Do. 2                                | •    | _   |
|     | <b>A</b> . | 62         |       | Do                            |        | 0, | 0  | 4   |     | 20  | <br>Meegahahena and Mylagahaidama        | ·    | 20  |
|     | Α.         | 63         |       | Do.                           |        | 0  | 0  | 9   |     |     | (T. P. 356,705) 4                        | . 1  | 20  |
|     | A.         | 64         |       | Do                            |        | 0  | 0  | 17  |     | 21  | <br>Do (T D 256 706)                     | ñ    | - 5 |
|     | A.         | 65         | • • • | Do                            |        | 6  | 1  | 12  |     | 26  | <br>Kirigahaidama                        |      | 21  |
|     | A.         | 67         |       | Tisbamba (open land) (T.      | Ρ.     |    |    |     |     | 30  | <br>Pitaelakele (T. P. 356,084)          |      | 25  |
|     |            |            |       | 355,334)                      |        | 0  | 0  | 31  |     | 51  | <br>Godalzivillahama // D. D. Oro HOEL   |      | 32  |
|     | A.         | 68         |       | Tisbamba (T. P. 355,334)      |        | 0  |    | 30  | ,   | 91  | <br>Hikgahahena (T. P. 355,558) 2        |      | 13  |
|     | A.         | 69         |       | Do. (T. P. 355,238)           |        | 0  | 0  | 20  |     | ,   | <br>                                     |      |     |
|     | A          | 70         |       | Gangoda (T. P. 355,317)       |        | 0  | 0  | 7   | }   |     | 126                                      | 2    | 11  |