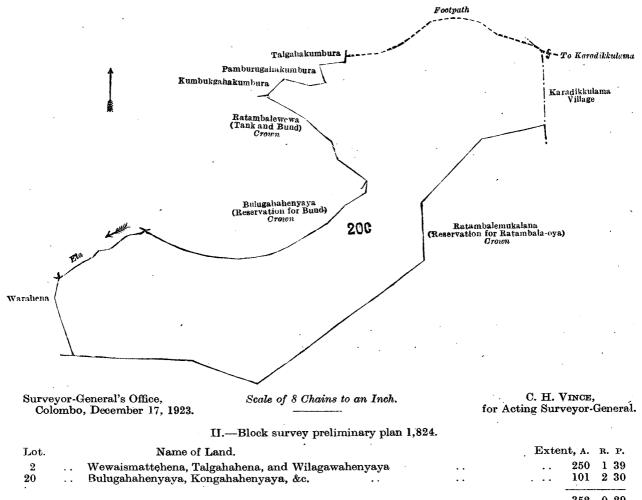

#### Puttalam S. O. No. 129.

Order under Section 4, Sub-section (1), of "The Waste Lands Ordinances of 1897, 1899, 1900, and 1903," declaring Land to be Crown Property.

In the matter of the lands commonly called or known as Siyambalagahahenyaya, Wewaismattehena, Talgahahena, Wilagawahenyaya, &c., situate in the village of Ratambale, in the Kumarawannipattu korale of the Demala hatpattu of the Puttalam District, in the North-Western Province, and of "The Waste Lands Ordinances of 1897, 1899, 1900, and 1903."

Whereas in pursuance of section 1 of the said Ordinances it was duly notified on the 17th day of February, 1922, that if no claim to the lands commonly called or known as Siyambalagahahenyaya, Wewaismattehena, Talgahahena, Wilagawahenyaya, &c., situate in the village of Ratambale, in the Kumarawannipattu korale of the Demalahatpattu of the Puttalam District, in the North-Western Province, containing in extent 402 acres 1 rood and 11 perches, and shown as lots 20c, 2, and 20 in block survey preliminary plan 1,824 and in the annexed diagrams, was made to Frederick Lewis, Special Officer appointed under section 28 of the said Ordinances, within the period of three months from the date specified in such notice, such lands would be declared the property of the Crown, and dealt with on account of the Crown (vide Notice No. 8,052):

And whereas (1) Balasuriya Mudiyanselage Bandappu, (2) Liyanaralage Punchi Banda, (3) ditto Dingiri Banda (4) Sirimalhamige Kirimenika, (5) Andiralage Kirimenika, and (6) Mudiyanse, ex Korala, made claim to the above-mentioned lots 20c, 2, and 20 of this order; and whereas (7) Pinhamige Ranhamy, Vel-Vidane, made claim to the above-mentioned lots 20 and 20c of this order; and whereas the said 1st claimant entered into an agreement in writing dated the 18th day of September, 1922, whereby in consideration of (a) Liyanaralage Punchi Banda, (b) ditto Dingiri Banda, (c) ditto Kapuruhamy, and (d) Andiralage Kirimenika being declared, in the proportion of five-sixths to the said (a) Liyanaralage Punchi Banda, (b) ditto Dingiri Banda, and (c) ditto Kapuruhamy, and one-sixth to the said (d) Andiralage Kirimenika, the owners of 6 acres more or less of lot 20 of the notice and of the block survey preliminary plan 1,824, now shown as lot 20s on the same plan, he withdrew his claim to the said lots 20c, 2, and 20 of this order; and whereas the said 2nd, 3rd, 4th, 5th, and 6th claimants having been duly called upon by notices in writing under section 4, subsection (1), of the said Ordinances, duly served upon them to appear and produce before Maxwell MacLagan Wedderburn, Special Officer appointed under section 28, of the said Ordinances, the evidence and documents upon which they might rely in proof of their claims, did not so appear and produce such, evidence and documents; and whereas the said 7th claimant entered into an agreement in writing dated the 18th day of September, 1922, whereby in consideration of the said 7th claimant and Bandappuge Mudiyanse, ex Korala of Katupota, being declared the owners of 4 acres more or less of lot 20 of the notice and of the block survey preliminary plan 1824, now shown as lot 20a on the same plan, he withdrew his claim to the said lots 20 and 20c of this order; I, Frank Leach, Special Officer appointed under section 28 of the said Ordinances, under and by virtue of the powers vested in

#### Description of the Lands referred to.

The following lots situate in the village of Ratambale, in the Kumarawannipattu korale of the Demala hatpattu of the Puttalam District, in the North-Western Province, as described in the annexed diagrams:

I.—Block survey preliminary plan 1,824.

Extent, A. R. P. Name of Land. Lot. Siyambalagahahenyaya 50 0 22 20c

and bounded as follows: on the north by Kumbukgahakumbura claimed by Sevu Kanduge Pachchiri Gurunnahe, Pamburugahakumbura claimed by Balasuriya Mudiyanselage Bandappu, Talgahakumbura claimed by Balasuriya Mudiyanselage Bandappu, footpath to Karadikkulama; on the east by the village limit of Karadikkulama, Ratambalemukalana (reservation for Ratambale oya) to be declared the property of the Crown under the Waste Lands Ordinances; on the south by Ratambalemukalana (reservation for Ratambale-oya) to be declared the property of the Crown under the Waste Lands Ordinances; on the west by Warahena to be declared the property of Liyanaralage Punchi Banda and others under the Waste Lands Ordinances, ela, Bulugahahenyaya (reservation for bund) to be declared the property of the Crown under the Waste Lands Ordinances, Ratambalewewa (tank and bund) to be declared the property of the Crown under the Waste Lands Ordinances.

| Lot.                                     | Name of Land.                                                                         | Extent, A.  | R. P.                                           |
|------------------------------------------|---------------------------------------------------------------------------------------|-------------|-------------------------------------------------|
| $egin{matrix} 2 \\ 20 \end{smallmatrix}$ | Wewaismattehena, Talgahahena, and Wilagawahenyaya Bulugahahenyaya, Kongahahenyaya, &c | 250<br>101  | $\begin{array}{c} 1 & 39 \\ 2 & 30 \end{array}$ |
| •                                        |                                                                                       | <del></del> |                                                 |
|                                          |                                                                                       | 352         | 0 29                                            |

and bounded as follows: on the north by the village limit of Halpanwila, the village limit of Nagawila, Mahawila (water hole) to be declared the property of the Crown under the Waste Lands Ordinances, the village limit of Karadikkulama; on the east by the village limit of Karadikkulama, footpath, Talgahakumbura claimed by Balasuriya Mudiyanselage Bandappu, Pamburugahakumbura claimed by Balasuriya Mudiyanselage Bandappu, Kumbukgahakumbura claimed by Sevu Kanduge Pachchiri Gurunnahe, Ratambalewewa (tank and bund) to be declared the property of the Crown under the Waste Lands Ordinances, Bulugahahenyaya (reservation for bund) to be declared the property of the Crown under the Waste Lands Ordinances; on the south by the ela, Bulugahakotuwa claimed by Balasuriya Mudiyanselage Bandappu, Kumbukgahakumbura claimed by Balasuriya Mudiyanselage Bandappu, Diulgahakamata claimed by Balasuriya Mudiyanselage Bandappu, Kumbukgahakumbura claimed by Balasuriya Mudiyanselage Bandappu, Warahena to be declared the property of Liyanaralalage Punchi Banda and others under the Waste Lands Ordinances, Ratambalemukalana (reservation for Ratambale-oya) to be declared the property of the Crown under the Waste Lands Ordinances, Dangahawilapillewa to be declared the property of Pinhamige Ranhamy, Vel-Vidane, and another under the Waste Lands Ordinances, Dangahakumbura claimed by Abeysinghe Herat Mudiyanselage Mudiyanse Arachchi and another; the village limit of Kottamaduwa, Dangahahenyaya (reservation for bund) to be declared the property of the Crown under the Waste Lands Ordinances, Kottamaduwawewa (part of tank) to be declared the property of the Crown under the Waste Lands Ordinances; on the west by the village limit of Kottamaduwa, Kottamaduwemukalana to be declared the property of the Crown under the Waste Lands Ordinances, Achiriyawila (water-hole) to be declared the property of the Crown under the Waste Lands Ordinances. Kottamaduwemukalana to be declared the property of the Crown under the Waste Lands Ordinances. the village limit of Kottamaduwa, Gansabhawa road (part) to Kottamaduwa.

The following lots lying within the above-mentioned boundaries are excluded from this part of the order, and their aggregate acreage of 17 acres and 5 perches is not included in the acreage of 352 acres 29 perches given above :--

#### Block survey preliminary plan 1,824.

| Lot.  | Name of Land.               | Extent | , A. | R.  | P.     | Lot. | Name of Lane        | d.           | Extent | ΰ <b>, Α</b> . | R. | P. |
|-------|-----------------------------|--------|------|-----|--------|------|---------------------|--------------|--------|----------------|----|----|
| 6     | Timbiripatahamukalana       |        | 5    | 0 2 | 20   . | A 5  | <br>Maragahahenyaya | (reservation | for    | -              |    |    |
| 14 .: | Footpath                    |        | 0    | 0.3 | 38     |      | bund)               | ••           |        | 0              | 1  | 21 |
| 18 .  | Ela                         | • • •  | 0    | 0 8 | 38     |      |                     |              |        |                |    |    |
| A 4   | Galagarewewa (tank and bund | .)     | 11   | 0   | 81     |      |                     | •            | •      | 17             | 0  | 5  |

Surveyor-General's Office, Colombo, December 17, 1923. Scale of 16 Chains to an Inch.

C. H. VINCE, for Acting Surveyor-General.

April 11, 1924.

F. LEACH, Special Officer.

The consent of His Excellency the Governor has been obtained to the publication of the above order under section 4 (2) of the said Ordinances.