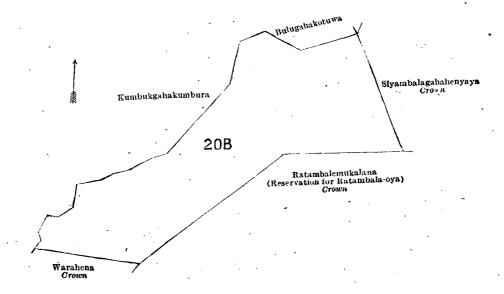

Whereas in pursuance of section 1 of the said Ordinances it was duly notified on the 17th day of February, 1922, that if no claim to the land commonly called or known as Warahena, situate in the village of Ratambale, in the Kumarawannipattu korale of the Demala hatpattu of the Puttalam District, in the North-Western Province, containing in extent 6 acres and 7 perches, and shown as lot 20B in block survey preliminary plan 1,824 and in the annexed diagram, was made to Frederick Lewis, Special Officer appointed under section 28 of the said Ordinances, within the period of three months from the date specified in such notice, such land would be declared the property of the Crown, and dealt with on account of the Crown (vide Notice No. 8,052):

And whereas Balasuriya Mudiyanselage Bandappu made claim thereto, and Maxwell MacLagan Wedderburn, Special Officer appointed under section 28 of the said Ordinances, made due inquiry into such claim; I, Frank Leach, Special Officer appointed under section 28 of the said Ordinances, do hereby in pursuance of the agreement dated the 18th day of September, 1922, admit (1) Liyanaralage Punchi Banda, (2) ditto Dingiri Banda, (3) ditto Kapuruhamy, and (4) Andiralage Kirimenika to be the owners in the following shares, viz., 5/6 to the said (1) Liyanaralage Punchi Banda, (2) ditto Dingiri Banda, and (3) ditto Kapuruhamy, and 1/6 to the said (4) Andiralage Kirimenika of the said land, as more fully described herein below, under section 4, sub-section (1), of the said Ordinances.

#### Description of the Land referred to.

The land commonly called or known as Warahena, situate in the village of Ratambale, in the Kumarawannipattu korale of the Demala hatpattu of the Puttalam District, in the North-Western Province, containing in extent 6 acres and 7 perches, and shown as lot 20s in block survey preliminary plan 1,824 and in the annexed diagram; and bounded as follows: on the north by Kumbukgahakumbura claimed by Balasuriya Mudiyanselage Bandappu, Bulugahakutuwa claimed by Balasuriya Mudiyanselage Bandappu; on the east by Siyambalagahahenyaya to be declared the property of the Crown under the Waste Lands Ordinances; on the south by Ratambalemukalana (reservation for Ratambalaoya) to be declared the property of the Crown under the Waste Lands Ordinances, Warahena to be declared the property of the Crown under the Waste Lands Ordinances; on the west by Kumbukgahakumbura claimed by Balasuryia Mudiyanselage Bandappu.