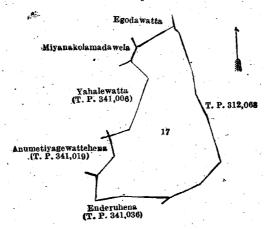

Whereas in pursuance of section 1 of the said Ordinances it was duly declared and notified on the 5th day of August, 1921, that if no claim to the land commonly called or known as Yahalewatta, situate in the village of Moragaspitiya, in the Udugoda Udasiya pattu of the Matale North division of the Matale District, in the Central Province, containing in extent 2 acres and 1 rood and shown as lot 17 in block survey preliminary plan 33 and in the annexed diagram, was made to Mungo Tennent Archibald, Special Officer appointed under section 28 of the said Ordinances, within the period of three months from the date specified in the said notice, such land would be declared the property of the Crown, and dealt with on account of the Crown (vide Notice No. 7,928):

And whereas Miyanakolamada Pahalawalauwe Dingiri Banda made claim thereto, and Maxwell MacLagan Wedderburn, Special Officer appointed under section 28 of the said Ordinances, made due inquiry into such claim; and whereas the said claimant and Maxwell MacLagan Wedderburn, one of the aforesaid Special Officers, came to an agreement in writing dated the 20th day of October, 1922, concerning the said land, under section 4, sub-section (1), of the said Ordinances, whereby it was agreed that the said claimant should be declared along with Miyanakolamada Pahalawalauwe Medduma Banda and Miyanakolamada Pahalawalauwe Rambanda the purchaser of the said land, in the shares, namely, one-half (\frac{1}{2}) to the said Miyanakolamada Pahalawalauwe Dingiri Banda, and one-quarter (\frac{1}{4}) each to Miyanakolamada Pahalawalauwe Ram Banda, upon payment on the 20th day of October, 1922, to the Settlement Officer, of a sum of Rupees Thirty-six only (Rs. 36), as the purchase amount of the said land; and whereas the said amount has been duly paid, the said claimant and the said Miyanakolamada Pahalawalauwe Medduma Banda and Miyankolamada Pahalawalauwe Ram Banda, are hereby, in pursuance of the agreement aforementioned, declared to be the purchasers in the above-mentioned shares, of the said land, as more fully described herein below.

#### Description of the Land referred to.

The land commonly called or known as Yahalewatta, situate in the village of Moragaspitiya, in the Udugoda Udasiya pattu of the Matale North division of the Matale District, in the Central Province, containing in extent 2 acres and 1 rood, and shown as lot 17 in block survey preliminary plan 33 and in the annexed diagram, and bounded as follows: on the north by Egodawatta claimed by Egodagedera Ranmenika; on the east by T. P. 312,068; on the south by T. P. 312,068, Enderuhena (T. P. 341,036); on the west by Enderuhena (T. P. 341,036), Anumetiyagewattehena (T. P. 341,019), Yahalewatta (T. P. 341,006), Miyanakolamadawela claimed by Pahalawalauwe Ukku Banda and others.