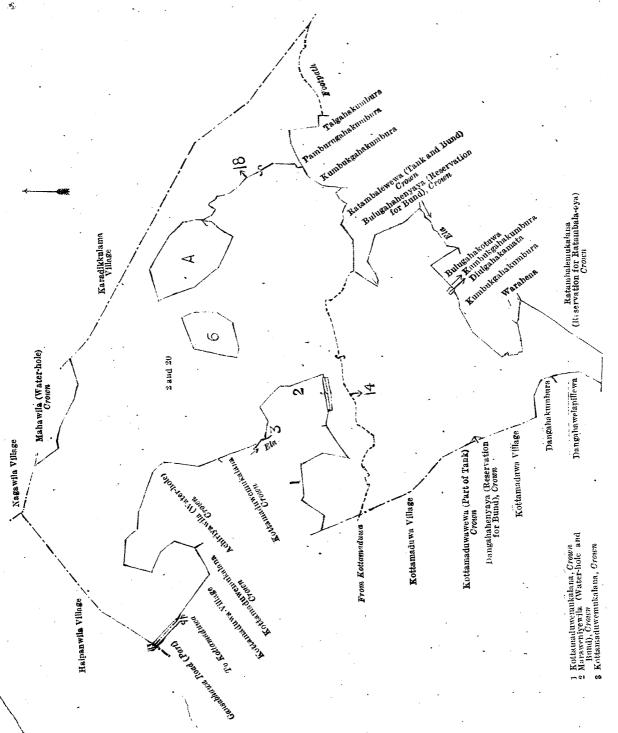

### Order under Section 4, Sub-section (1), of "The Waste Lands Ordinances of 1897, 1899, 1900, and 1903," admitting Land to be Private Property.

In the matter of the land commonly called or known as Warahena, situate in the village of Ratambale, in the Kumarawannipattu korale of the Demala hatpattu of the Puttalam District, in the North-Western Province, and of "The Waste Lands Ordinances of 1897, 1899, 1900, and 1903."

Whereas in pursuance of section 1 of the said Ordinances it was duly notified on the 17th day of February, 1922, that if no claim to the land commonly called or known as Warahena, situate in the village of Ratambale, in the Kumarawannipattu korale of the Demala hatpattu of the Puttalam District, in the North-Western Province, containing in extent 6 acres and 7 perches, and shown as lot 20B in block survey preliminary plan 1,824 and in the annexed diagram, was made to Frederick Lewis, Special Officer appointed under section 28 of the said Ordinances, within the period of three months from the date specified in such notice, such land would be declared the property of the Crown, and dealt with on account of the Crown (vide Notice No. 8,052):

And whereas Balasuriya Mudiyanselage Bandappu made claim thereto, and Maxwell MacLagan Wedderburn, Special Officer appointed under section 28 of the said Ordinances, made due inquiry into such claim; I, Frank Leach, Special Officer appointed under section 28 of the said Ordinances, do hereby in pursuance of the agreement dated the 18th day of September, 1922, admit (1) Liyanaralage Punchi Banda, (2) ditto Dingiri Banda, (3) ditto Kapuruhamy, and (4) Andiralage Kirimenika to be the owners in the following shares, viz., 5/6 to the said (1) Liyanaralage Punchi Banda, (2) ditto Dingiri Banda, and (3) ditto Kapuruhamy, and 1/6 to the said (4) Andiralage Kirimenika of the said land, as more fully described herein below, under section 4, sub-section (1), of the said Ordinances.

#### Description of the Land referred to.

The land commonly called or known as Warahena, situate in the village of Ratambale, in the Kumarawannipattu korale of the Demala hatpattu of the Puttalam District, in the North-Western Province, containing in extent 6 acres and 7 perches, and shown as lot 20s in block survey preliminary plan 1,824 and in the annexed diagram; and bounded as follows: on the north by Kumbukgahakumbura claimed by Balasuriya Mudiyanselage Bandappu, Bulugahakutuwa claimed by Balasuriya Mudiyanselage Bandappu; on the east by Siyambalagahahenyaya to be declared the property of the Crown under the Waste Lands Ordinances; on the south by Ratambalemukalana (reservation for Ratambalaoya) to be declared the property of the Crown under the Waste Lands Ordinances, Warahena to be declared the property of the Crown under the Waste Lands Ordinances; on the west by Kumbukgahakumbura claimed by Balasuryia Mudiyanselage Bandappu.

Surveyor-General's Office, Colombo, December 17, 1923. Scale of 4 Chains to an Inch.

C. H. VINCE, for Surveyor-General.

April 11, 1924.

F. LEACH, Special Officer.

The consent of His Excellency the Governor has been obtained to the publication of the above order under section 4 (2) of the said Ordinances.

# Order under Section 4, Sub-section (1), of "The Waste Lands Ordinances of 1897, 1899, 1900, and 1903," admitting Land to be Private Property.

In the matter of the land commonly called or known as Dangahawelapillewa, situate in the village of Ratambale, in the Kumarawannipattu korale of the Demala hatpattu of the Puttalam District, in the North-Western Province, and of "The Waste Lands Ordinances of 1897, 1899, 1900, and 1903."

Whereas in pursuance of section 1 of the said Ordinances it was duly notified on the 17th day of February, 1922. that if no claim to the land commonly called or known as Dangahawelapillewa, situate in the village of Ratambale, in the Kumarawannipattu korale of the Demala hatpattu of the Puttalam District, in the North-Western Province, containing in extent 4 acres and 13 perches, and shown as lot 20A in block survey preliminary plan 1,824 and in the annexed diagram, was made to Frederick Lewis, Special Officer appointed under section 28 of the said Ordinances, within the period of three months from the date specified in such notice, such land would be declared the property of the Crown, and dealt with on account of the Crown (vide Notice No. 8,052):

And whereas Pinhamige Ranhamy, Vel-Vidane of Katupota, made claim thereto, and Maxwell MacLagan Wedderburn, Special Officer appointed under section 28 of the said Ordinances, made due inquiry into such claim; I, Frank Leach, Special Officer appointed under section 28 of the said Ordinances, do hereby, in pursuance of the agreement dated the 18th day of September, 1922, admit (1) the said claimant and (2) Bandappuge Mudiyanse, ex Korala of Katupota, to be the owners of the said land, as more fully described herein below, under section 4, sub-section (1), of the said Ordinances.

#### Description of the Land referred to.

The land commonly called or know as Dangahawelapillewa, situate in the village of Ratambale, in the Kumarawannipattu korele of the Demala hatpattu of the Puttalam District, in the North-Western Province, containing in extent 4 acres and 13 perches, and shown as lot 20a in block survey preliminary plan 1,824 and in the annexed diagram; and

bounded as follows: on the north by Dangahakumbura claimed by Abeysinghe Herat Mudiyanselage Mudiyanse, Arachchi, and another; on the east by Warahenyaya to be declared the property of the Crown under the Waste Lands Ordinances; on the south by Ratambalemukalana (reservation for Ratambala-oya) to be declared the property of the Crown under the Waste Lands Ordinances; on the west by the village limit of Kottamaduwa.

Surveyor-General's Office, Colombo, December 1, 1923. Scale of 4 Chains to an Inch.

C. H. VINCE, for Acting Surveyor-General.

April 11, 1924.

F. LEACH, Special Officer.

The consent of His Excellency the Governor has been obtained to the publication of the above order under section 4 (2) of the said Ordinances.