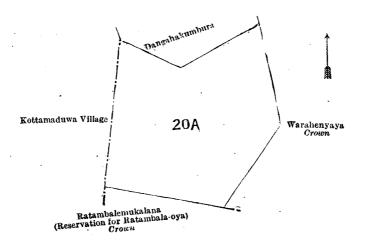

Whereas in pursuance of section 1 of the said Ordinances it was duly notified on the 17th day of February, 1922. that if no claim to the land commonly called or known as Dangahawelapillewa, situate in the village of Ratambale, in the Kumarawannipattu korale of the Demala hatpattu of the Puttalam District, in the North-Western Province, containing in extent 4 acres and 13 perches, and shown as lot 20A in block survey preliminary plan 1,824 and in the annexed diagram, was made to Frederick Lewis, Special Officer appointed under section 28 of the said Ordinances, within the period of three months from the date specified in such notice, such land would be declared the property of the Crown, and dealt with on account of the Crown (vide Notice No. 8,052):

And whereas Pinhamige Ranhamy, Vel-Vidane of Katupota, made claim thereto, and Maxwell MacLagan Wedderburn, Special Officer appointed under section 28 of the said Ordinances, made due inquiry into such claim; I, Frank Leach, Special Officer appointed under section 28 of the said Ordinances, do hereby, in pursuance of the agreement dated the 18th day of September, 1922, admit (1) the said claimant and (2) Bandappuge Mudiyanse, ex Korala of Katupota, to be the owners of the said land, as more fully described herein below, under section 4, sub-section (1), of the said Ordinances.

#### Description of the Land referred to.

The land commonly called or know as Dangahawelapillewa, situate in the village of Ratambale, in the Kumarawannipattu korele of the Demala hatpattu of the Puttalam District, in the North-Western Province, containing in extent 4 acres and 13 perches, and shown as lot 20a in block survey preliminary plan 1,824 and in the annexed diagram; and

bounded as follows: on the north by Dangahakumbura claimed by Abeysinghe Herat Mudiyanselage Mudiyanse, Arachchi, and another; on the east by Warahenyaya to be declared the property of the Crown under the Waste Lands Ordinances; on the south by Ratambalemukalana (reservation for Ratambala-oya) to be declared the property of the Crown under the Waste Lands Ordinances; on the west by the village limit of Kottamaduwa.