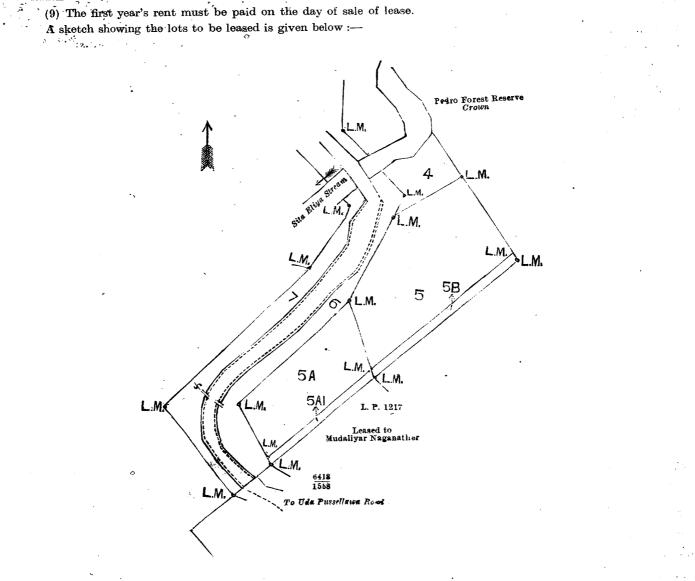

pair a substantial fence or boundary wall round the premises.

(6) At the expiration or sooner determination of the lease, the lessee to surrender to the Government the demised premises with all buildings erected thereon, together with all additions, improvements, and fixtures in good repair and condition, and the lessee shall not be entitled to any payment of any compensation in respect of the said buildings or improvements or on any account whatever.

(7) The Assistant Government Agent reserves the right without question of rejecting the highest or any bid.

(8) The lessee will be required to enter into a lease substantially in the form G. A. A. 120 (with the necessary amendment as to the term of lease), copies of which can be obtained from the Assistant Government Agent, Nuwara Eliya.



Further information regarding the lands and the terms of the lease can be obtained from the Assistant Government Agent, Nuwara Eliya, and plans of them are obtainable from the Surveyor-General. Colonial Secretary's Office,

Colonial Secretary's Office, Colombo, May 28, 1926.

606

A. G. M. FLETCHER, Colonial Secretary.

#### LAND SALES IN THE SOUTHERN PROVINCE.

No. 4,358, S. P.—The Assistant Government Agent, Hambantota, will on Friday, July 9, 1926, at 10 A.M., as Tangalla Resthouse, put up to auction, for sale or settlement, or will otherwise dispose of, the under-mentioned portiont of Crown land, in accordance with the regulations of Government regarding land sales. Forty-seven allotments of land situated in the West Giruwa pattu division of the Hambantota District of the Southern Pr