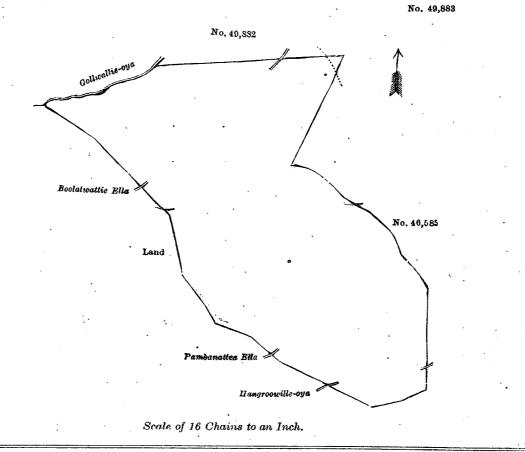

1887, and with the sanction of His Excellency the Governor, do hereby declare that if no claim to the said land by or on behalf of any person able to establish a title thereunto is made to me on or before the 3rd day of September, 1927, the same will be resumed by the Crown in terms of the 2nd section of the said Ordinance.

Given under my hand this 25th day of June, One thousand Nine hundred and Twenty-six.

#### SCHEDULE REFERRED TO.

#### Land described in Title Plan No. 49,883.

Bounded on the north by the Gollawallie-oya and by allotment described in plan No. 49,882; on the north-east and east by allotment described in plan No. 46,585; and on all other sides by land claimed by natives; containing in extent 188 acres, sold by the Crown to Mr. William F. Robertson, on March 29, 1854.



B. BOSS COTTLE, GOVERNMENT PRINTER, COLOMBO, CEYLON