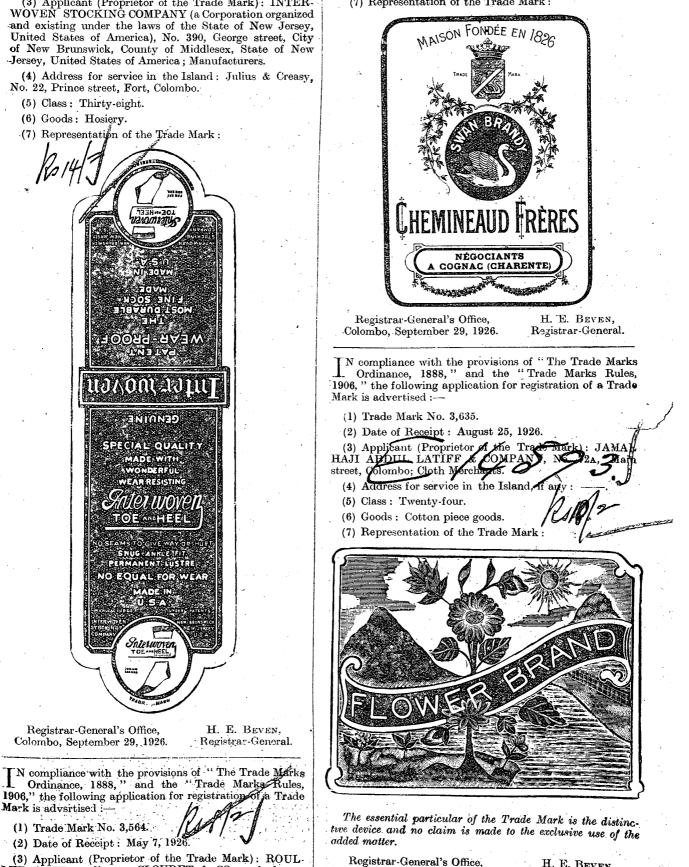

.

(2) Date of Receipt: September 18, 1925.

(3) Applicant (Proprietor of the Trade Mark): INTER-WOVEN STOCKING COMPANY (a Corporation organized and existing under the laws of the State of New Jersey, United States of America), No. 390, George street, City of New Brunswick, County of Middlesex, State of New Jersey, United States of America ; Manufacturers.

(4) Address for service in the Island : Julius & Creasy, No. 22, Prince street, Fort, Colombo.

- (5) Class: Thirty-eight.
- (6) Goods: Hosiery.
- (7) Representation of the Trade Mark :

CHEMINEAUD FRERES, Cognac, Charente, France; Manufacturers.

- (4) Address for service in the Island: Julius & Creasy, No. 22, Prince street, Fort, Colombo.
  - (5) Class: Forty-three.
  - (6) Goods: Brandies.
  - (7) Representation of the Trade Mark:



Colombo September 22, 1926.

(3) Applicant (Proprietor of the Trade Mark): ROUL-LET & CIE, trading as CLOURET & CO., and also as

H. E. BEVEN. Registrar-General.

## ROAD COMMITTEE NOTICES.

# Galagedara-Heenabowe Estate Cart Road.

TOTICE is hereby given that in terms of "The Estate N Roads Ordinance, No. 12 of 1902," a General Meeting of the proprietors or resident managers of the estates interested in the above road will be held at Alluta estate bungalow, on Tuesday, October 5, 1926, at 10 A.M., for the purpose of electing a Local Committee, which shall consist of not less than two nor more than five members.

Notice is also given that the Local Committee, as soon as elected, will consider-

1. Election of Chairman of Local Committee.

2. To frame and pass estimate for the maintenance