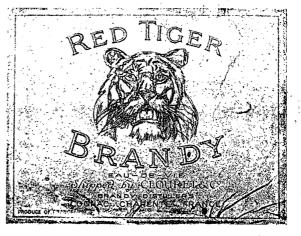

|
|                             |                                       |             |           |                                             |                  |

Kandy, September 17. 1926.

E. B. PEIRIS, Accountant.

TRADE MARKS NOTICES.

IN compliance with the provisions of "The Trade Marks Ordinance, 1838, and the S Trade Marks Rules, 1906," the following application for registration of a Trade Mark is advertised :--

(1) Trade Mark No. 8,562.

(2) Date of Receipt : May 7, 1926.

(3) Applicant (Proprietor of the Trade Mark): ROUL LET & CIE, trading as CLOURET & CO., and also as CHEMINEAUD FRERES, Cognac, Charente, France; Manufacturers.

(4) Address for service in the Island : Julius & Creasy, No. 22, Prince street, Fort, Colombo.

(5) Class: Forty-three.

(6) Goods: Brandies.



Registrar-General's Office, Colombo, September 29, 1926,

(7) Representation of the Trade Mark :

H. E. BEVEN, Registrar-General.

IN compliance with the provisions of "The Trade Marks Ordinance, 1888," and the "Trade Marks Rules, 1906, " the following application for registration of a Trade Mark is advertised :-

(1) Trade Mark No. 3,457.

(2) Date of Receipt: September 18, 1925.

(3) Applicant (Proprietor of the Trade Mark): INTER-WOVEN STOCKING COMPANY (a Corporation organized and existing under the laws of the State of New Jersey, United States of America), No. 390, George street, City of New Brunswick, County of Middlesex, State of New Jersey, United States of America ; Manufacturers.

(4) Address for service in the Island : Julius & Creasy, No. 22, Prince street, Fort, Colombo.

-