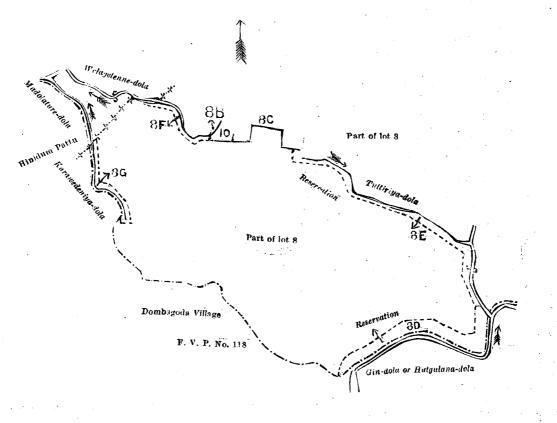

Description of the Lands referred to.

The following lots situate in the village of Hidawa, in the Angomu korale of the Katugampola hatpattu of the Kurunegala District, in the Notrh-Western Province :---