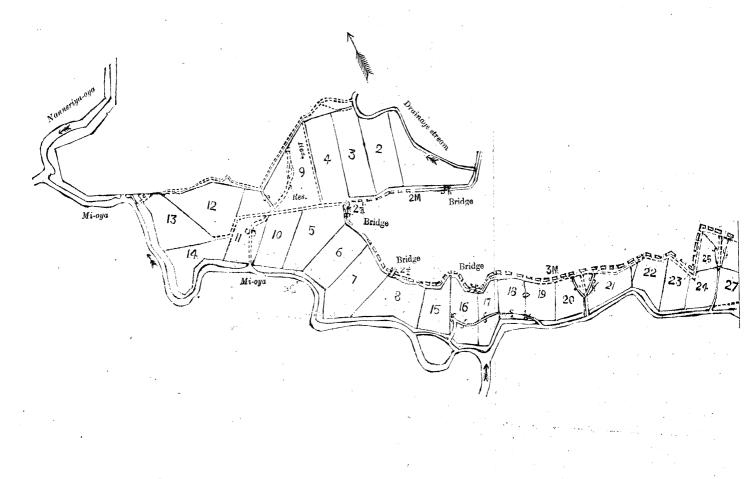

0th year

11th year

12th year

13th and subsequent year

Rs. 4 per acre

Rs. 6 per acre

Rs. 8 per acre

Rs. 8 per acre

Rs. 10 per acre

(b) A huvandiram of 50 cents per acre per annum.

The lessee will be bound to observe any Irrigation Rules in force or hereafter passed in respect of lands under the Tabbowa Scheme.

Application for land under this notice should be addressed to the Assistant Government Agent, Puttalam, and will be received up to October 31, 1929.

Further information regarding this land and the terms of lease may be obtained on application at the Puttalan Kachcheri, where a plan of the land may be inspected.

Plans of the land on the 16-chain scale may be purchased from the Surveyor-General for Re. 1 each.

C. V. BRAYNE, Acting Controller of Revenue.

August 29, 1929.



Scale of 16 Chains to an Inch.