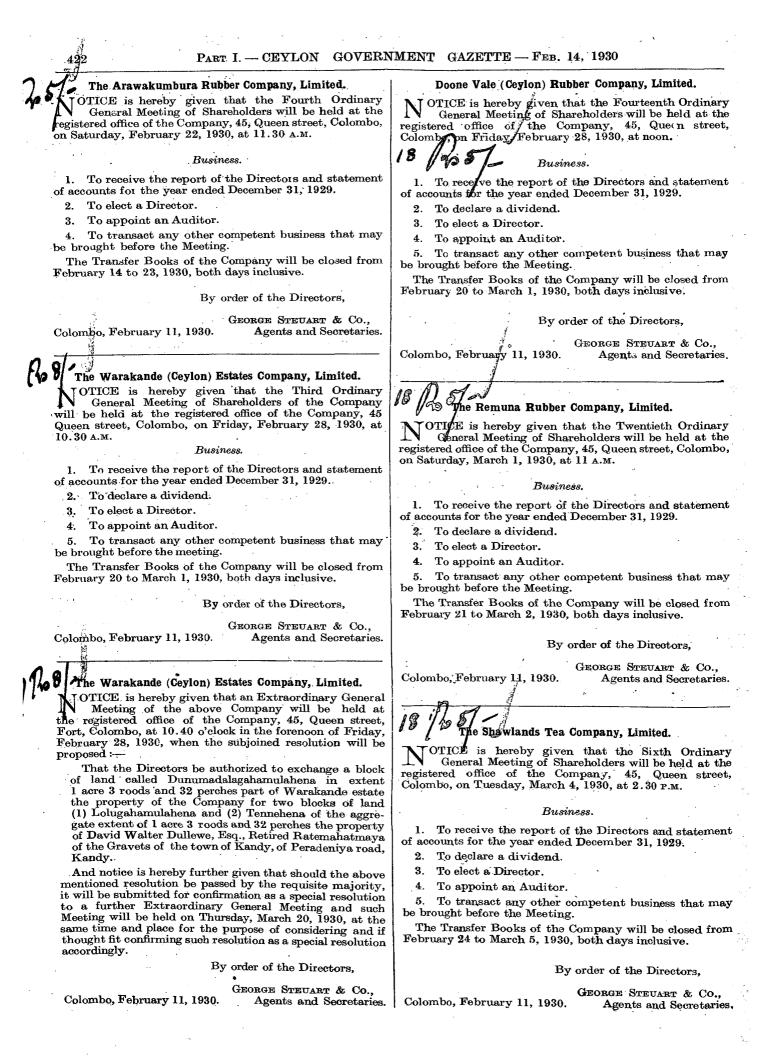

192 of the aforewritten Companies (Consolidation) Act, and the said section 192, save as herein excepted, shall be deemed to be part and parcel of these present Articles.

### AGENTS AND SECRETARIES.

94. Gordon Frazer & Company, Limited, shall be the first Agents and Secretaries of the Company. With the several persons whose names and addresses are subscribed being subscribers to the Memorandum of Association hereby agree to the foregoing Articles of Association :-

F. F. ROE, Colombo. R. J. HARTLEY, Colombo. M. N. WAYMAN, Colombo. L. H. C. WALDOCK, Colombo. STANLEY S. MASON, Colombo. M. R. CANDAPPA, Colombo. B. A. FERNANDO, Colombo.

Witness to the above signatures at Colombo, this Twenty-seventh day of January, 1930:

Second Publication.]

G. T. HALE. Proctor, Supreme Court, Colombo.



#### The Holbrook Company, Limited.

NOTICE is hereby given that the Seventeenth Ordinary General Meeting of Shareholders will be held at the registered office of the Company, 45, Queen Colombo, on Thursday, March 6, 1930, at 11 A.M.

#### Business.

1. To receive the report of the Directors and statement of accounts for the year ended December 31, 1929.

- 2. To declare a dividend.
- 3. To elect a Director.
- To appoint an Auditor. 4.

5. To transact any other competent business that may be brought before the Meeting.

The Transfer Books of the Company will be closed from February 26 to March 7, 1930, both days inclusive.

By order of the Directors,

Colombo, February 11, 1930.

Uva Trading Company, Limited.

HE Ninth Annual General Meeting of the holders of the Uva Trading Co., Ltd., w