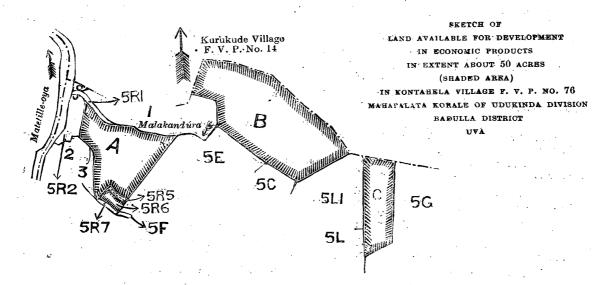

ited fees under this notice. Government does not, however, bind itself to accept any application and reserves the right at the sale of the leases to restrict bidding for lots under a certain size to certain classes or persons and to decide the number of lots or extent of land that may be taken up by any one applicant.

Applications for land under this notice should be addressed to the Government Agent, Uva, and will be received up to May 31, 1930.

Further information regarding this land may be obtained on application at the Badulla Kachcheri, where a plan of the land may be inspected.

Plans of the land on the 16-chain scale may be purchased from the Surveyor-General for Re. 1 each.

C. V. Brayne, Additional Controller of Revenue.

Controller of Revenue's Office, Colombo, March 6, 1930.



Scale of 16 Chains to an Inch.

Note. - Reservations will be left for roads, streams, &c.

Approximate

|                     |     | Extent.  |
|---------------------|-----|----------|
|                     |     | A. R. P. |
| A = Lots 5R and 5R6 | • • | 13 1' 36 |
| B = Lot 50          | • • | 28 3 0   |
| C = Part of lot 5G  | • • | 8 0 0    |

#### No. 13, Ratnapura District-Palawela Village.

NOTICE is hereby given that an extent of Crown land of about 255 acres shown in the annexed sketch is available for development in economic products. The land is believed to be suitable for rubber and tea. It is situated 5½ miles away from Ratnapura along the road from Ratnapura to Kotamulla. Government is prepared to consider applications for land within this area upon the ordinary 99 years'