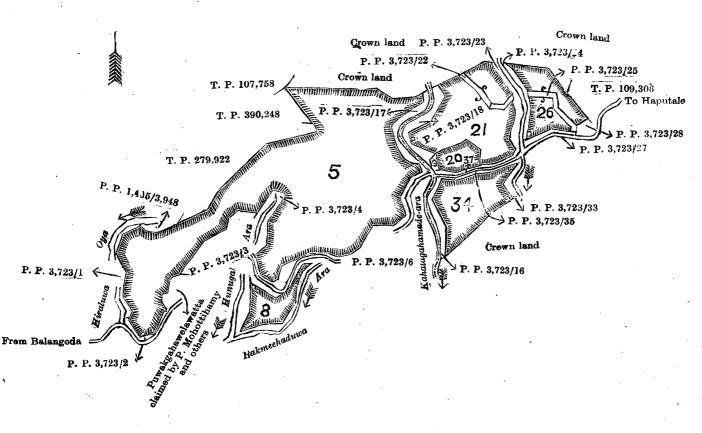

fees under this notice. Government does not, however, bind itself to accept any application and reserves the right at the sale of the leases to restrict bidding for lots under a certain size to certain classes of persons and to decide the number of lots or extent of land that may be taken up by any one applicant.

Applications for land under this notice should be addressed to the Government Agent, Sabaragamuwa, and will be received up to July 31, 1930.

Further information regarding this land may be obtained on application at the Ratnapura Kachcheri, where a plan of the land may be inspected.

Plans of the land on the 16-chain scale may be purchased from the Surveyor-General for Re. 1 each.

Controller of Revenue's Office, Colombo, May 8, 1930. C. V. BRAYNE, Acting Controller of Revenue,



Scale of 16 Chains to an Inch.

Norg.-Reservations will be left for roads, streams, &c.

|        |     | Reference. |
|--------|-----|------------|
|        |     | A. R. P.   |
| Lot 5  | ==  | 77 1 16    |
| Lot 8  | =   | 609        |
| Lot 20 | #   | 3 1 11     |
| Lot 21 | ==  | 20 3 2     |
| Lot 26 | === | 8 0 9      |
| Lot 34 | =   | 11 1 10    |
|        |     |            |

SKETCH OF

LAND AVAILABLE FOR DEVELOPMENT
IN ECONOMIC PRODUCTS
IN EXTENT ABOUT 127 ACRES
(SHADED AREA)
IN MUTTETTUWEGAMA AND BUDUNWELA
VILLAGES P. P. 3,723

EADAWATA KORALE RATNAPURA DISTRICT
PROVINCE OF SABABAGAMUWA