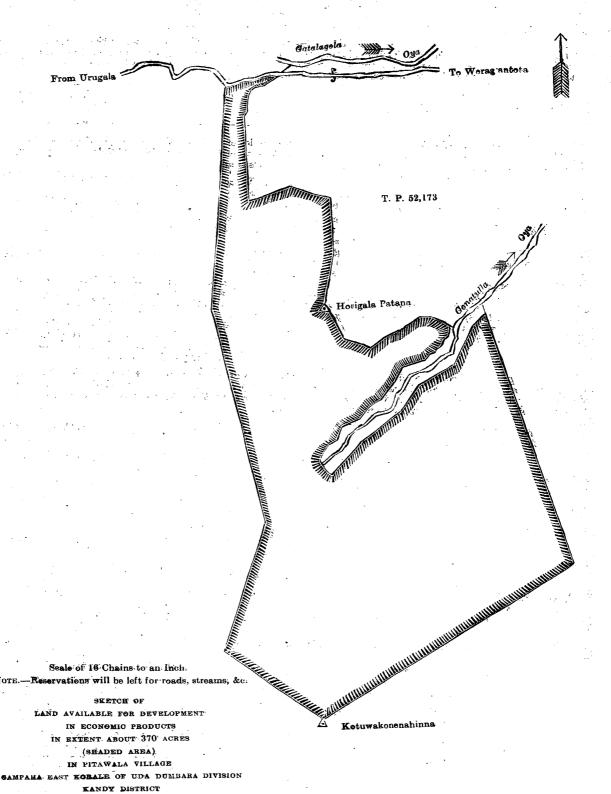

ees under this notice. Government does not, however, bind itself to accept any application and reserves the right at the sale of the leases to restrict bidding for lots under a certain size to certain classes of persons and to decide the number of lots or extent of land that may be taken up by any one applicant.

Applications for land under this notice should be addressed to the Government Agent, Central Province, and will be received up to July 31, 1930.

Further information regarding this land may be obtained on application at the Kandy Kachcheri, where a plan of the land may be inspected.

Plans of the land on the 16-chain scale may be purchased from the Surveyor-General for Re. 1 each.

Con roller of Revenue's Office, Colombo, May 16, 1930. C. V. BRAYNE, Acting Controller of Revenue.



#### No. 12, Ratnapura District—Muttettuwegama and Budunwela Villages.

NOTICE is hereby given that an extent of about 127 acres of Crown land shown in the annexed sketch is available for development in economic products. The land is believed to be suitable for rubber and tea.

It is situated between the 96th and 97½ mileposts on the Balangoda-Haputale road.

The land is valued roughly at Rs. 85 per acre of bare land. The approximate in situ value of timber per acre is Rs. 20.

Government is prepared to consider applications for the whole or portions of this land upon the ordinary 99 years' agricultural lease (Form G.A.—C 27a). A scheme of survey into blocks of suitable sizes will be decided on after the applications have been received. The usual reservations will be left for streams, ro