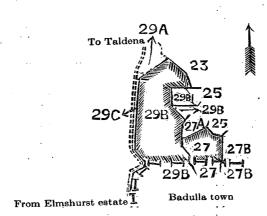

deposited fees under this notice. Government does not, however, bind itself to accept any application and reserves the right at the sale of the leases to restrict bidding for lots under a certain size to certain classes of persons and to decide the number of lots or extent of land that may be taken up by any one applicant.

Applications for land under this notice should be addressed to the Government Agent, Uva, and will be received up to July 31, 1930.

Further information regarding this land may be obtained on application at the Badulla Kachcheri, where a plan of the land may be inspected.

Plans of the land on the 16-chain scale may be purchased from the Surveyor-General for Re. 1 each.

Controller of Revenue's Office, Colombo, May 23, 1930. C. V. BRAYNE, Acting Controller of Revenue.



Scale of 16 Chains to an Inch.

Nore .- Reservations will be left for roads, streams, &c.

SKETCH OF

LAND AVAILABLE FOR DEVELOPMENT
IN ECONOMIC PRODUCTS
IN EXTENT ABOUT 17 ACRES
(SHADED AREA)
UDALAELEGAMA F. V. P. NO. 88
SORANATOIA KORALE
WIYALUWA DIVISION
BADULLA DISTRICT

Shaded area includes parts of lots 29B and 27.