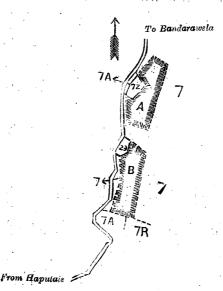

, however, bind itself to accept any application and reserves the right at the sale of the leases to restrict bidding for lots under a certain size to certain classes of persons and to decide the number of lots or extent of land that may be taken up by any one applicant:

Applications for land under this notice should be addressed to the Government Agent, Province of Uva, and will

be received up to August 31, 1930.

Further information regarding this land may be obtained on application at the Badulla Kachcheri, where a plan of the land may be inspected.

Plans of the land on the 16-chain scale may be purchased from the Surveyor-General for Re. 1 each.

Controller of Revenue's Office, Colombo, June 30, 1930.

C. V. BRAYNE Acting Controller of Revenue.

F. V. P. 16 Chain Sheet No. M/17 1B



Scale of 16 Chains to an Inch.

Note - Reservations will be left for streams, roads, &c.

OF

AVAILABLE FOR DEVELOPMENT IN ECONOMIC PRODUCTS EXTENT ABOUT 10 ACRES

(SHADED AREA)

OBADALLAGAMA F. V. P. NO. 119

UDUKINDA: DIVISION

BADULLA DISTRICT

UVA

Part of lot 7, approximate extent B Do. de.