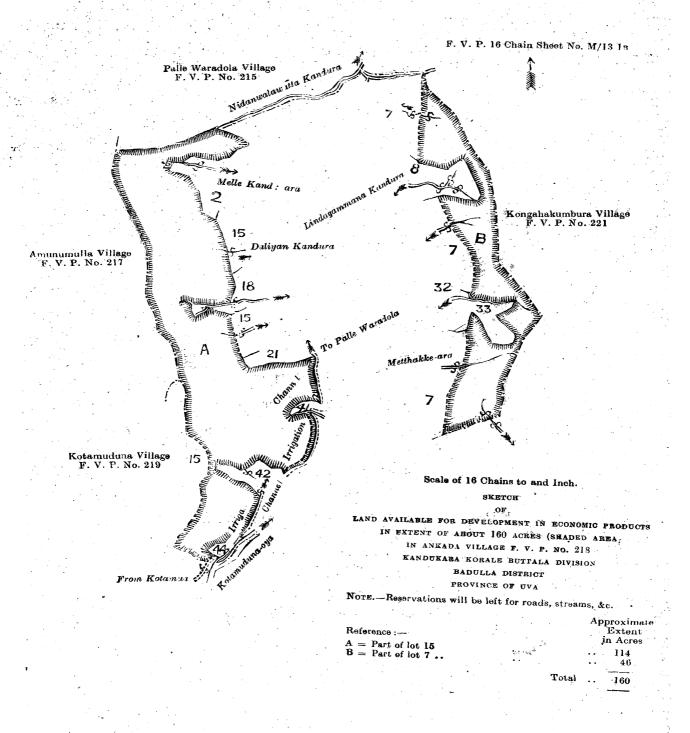

s notice should be addressed to the Government Agent, Province of Sabaragamuwa, and will be received up to September 30, 1930.

Further information regarding this land may be obtained on application at the Ratnapura Kachcheri, where a plan of the land may be inspected.

Plans of the land on the 16-chain scale may be purchased from the Surveyor-General for Re. 1 each.

Controller of Revenue's Office, Colombo, July 28, 1930. C. V. BRAYNE, Acting Controller of Revenue.

F. V. P. 16 Chain Sheet No. L/25 3A



Scale of 16 Chains to an Inch

SKETCH

AVAILABLE FOR DEVELOPMENT IN ECONOMIC PRODUCTS

IN EXTENT ABOUT 123 ACRES (SHADED AREA)

(LOTS 1 AND 1c)

HALPAWILA VILLAGE IN F. V. P. NO. 33

NAWADUN KORALE

RATNAPURA DISTRICT

SABARAGAMUWA

Note-Reservations will be left for roads, streams, &c.