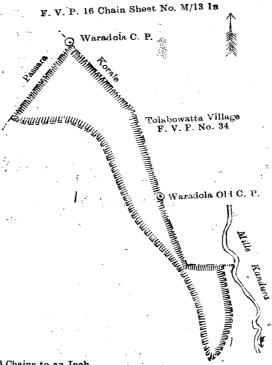

ted fees under this notice. Government does not, however, bind itself to accept any application and reserves the right at the sale of the leases to restrict hidding for lots under a certain size to certain classes of persons and to decide the number of lots or extent of land that may be taken up by any one applicant.

Applications for land under this notice should be addressed to the Government Agent, Uva, and will be received up to September 30, 1930.

Further information regarding this land may be obtained on application at the Badulla Kachcheri, where a plan of the land may be inspected.

Plans of the land on the 16-chain scale may be purchased from the Surveyor-General for Re. 1 each.

Controller of Revenue's Office, Colombo, July 21, 1930. C. V. BRAYNE, Acting Controller of Revenue.



Scale of 16 Chains to an Inch.

OF

LAND AVAILABLE FOR DEVELOPMENT IN ECONOMIC PRODUCTS
IN EXTENT ABOUT 35 AGRES (SHADED AREA)
UDAWARADOLA VILLAGE F. V. P. No. 216
KANDUKARA KORALE BUTTALA DIVISION

BADULLA DISTRICT

UVA :

Nore.—Reservations will be left for roals, strams, &c.

Approximate Extent in Acres.

Part of lot 1

### No. 38, Badulla District-Palle-Waradola Village.

Notice is hereby given that an extent of about 76 acres of Crown land shown in the annexed sketch is available for development in economic products. The land is believed to be suitable for tea. It is situated in close proximity to Gamewela and Waradola estates and Passara Group. The approximate value of land including trees in situ is Rs. 135 per acre.

Government is prepared to consider applications for the whole o