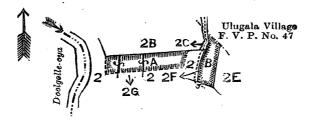

ion and reserves the right at the sale of the leases to restrict bidding for lots under a certain size to certain classes of persons and to decide the number of lots or extent of land that may be taken up by any one applicant.

Applications for land under this notice should be addressed to the Government Agent, Uva, and will be received up to September 30, 1930.

### PART III. — CEYLON GOVERNMENT GAZETTE — Aug. 1, 1930.

Further information regarding this land may be obtained on application at the Badulla Kachcheri, where a plan the land may be inspected.

Plans of the land on the 16-chain scale may be purchased from the Surveyor-General for Re. 1 each.

Controller of Revenue's Office, Colombo, July 21, 1930. C. V. BRAYNE,
Act g Controller of Revenue.

F. V. P. 16 Chain Sheet No. M/12 14



Scale of 16 Chains to an Inch.

SKETCH OF

LAND AVAILABLE FOR DEVELOPMENT IN ECONOMIC PRODUCTS

IN EXTENT ABOUT 6 ACRES (SHADED AREA)

KABILLOWA VILLAGE F. V. P. NO. 50

DEHIWINIPALATA KORALE UDUKINDA DIVISION

BADULLA DISTRICT PROVINCE OF UVA

Note.—Necessary reservations will be left for roads, streams, &c.

| •                          | Approxin<br>Extent |       |
|----------------------------|--------------------|-------|
| Reference :                | Α.                 | R. P. |
| A = Parts of lots 2 and 2g | <br>3              | 1 20  |
| B = lot 2D                 | <br>2              | 2 20  |

### No. 37, Badulla District-Udawaradola Village.

NOTICE is hereby given that an extent of about 35 acres of Crown land shown in the annexed sketch is available for development in econ