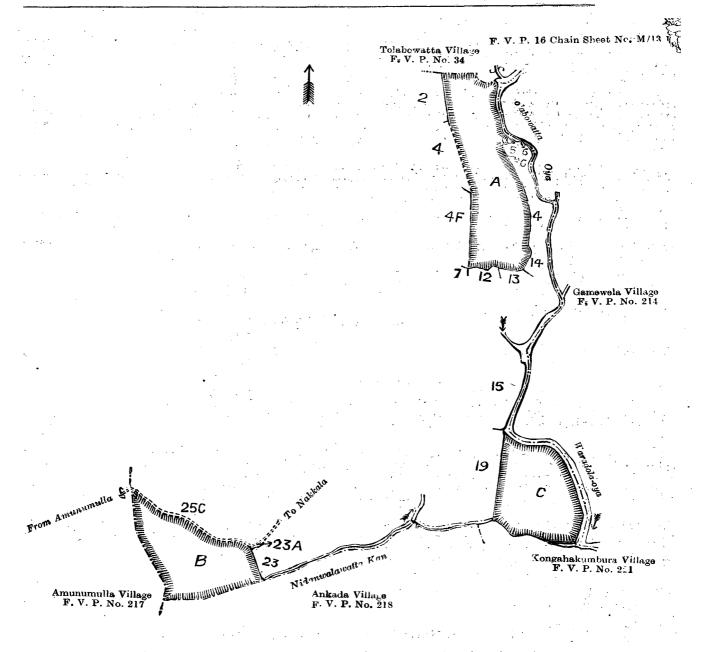

ed fees under this notice. Government does not, however, bind itself to accept any application and reserves the right at the sale of the leases to restrict bidding for lots under a certain size to certain classes of persons and to decide the number of lots or extent of land that may be taken up by any one applicant.

Applications for land under this notice should be addressed to the Government Agent, Uva, and will be received up to September 30, 1930.

Further information regarding this land may be obtained on application at the Badulla Kachcheri, where a plan of the land may be inspected.

Plans of the land on the 16-chain scale may be purchased from the Surveyor-General for Re. 1 each.

Controller of Revenue's Office, Colombo, July 21, 1930.

C. V. Brayne, Acting Controller of Revenue.



### Scale of 16 Chains to an Inch.

SKETC

OF

LAND AVAILABLE FOR DEVELOPMENT IN ECONOMIC PRODUCTS
IN EXTENT ABOUT 76 ACRES (SHADED AREA)
PALLE WARADOLA VILLAGE F. V. P. NO. 215
KANDUKARA KORALE BUTTALA DIVISION
BADULLA DISTRICT

UVA.

Note.—Reservations will be left for roads, streams, &c.

A B C

|                               |     |   |       | <br>roximat<br>Extent<br>1 Acres. |
|-------------------------------|-----|---|-------|-----------------------------------|
| = Part of lot 4               |     |   |       | 32                                |
| = Lot 24<br>= Part of lot 19. |     |   |       | <br>23                            |
| = rate of 10t 19              | 200 |   |       | <br>21                            |
|                               |     | • | Total | <br>76