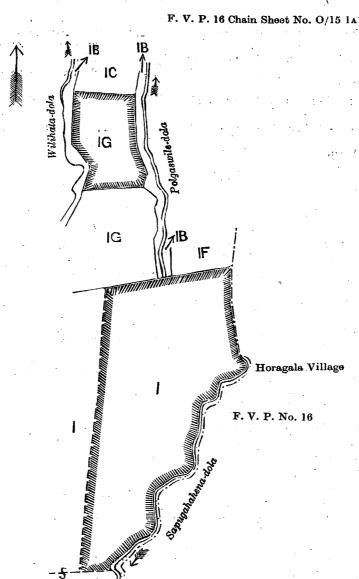

f the premium if

It is proposed to restrict competition in the first instance to persons who have applied and deposited fees under this notice. Government does not, however, bind itself to accept any application and reserves the right at the sale of the of land that may be taken up by any one applicant.

Applications for land under this notice should be addressed to the Assistant Government Agent, Matara, and will be received up to October 31, 1930.

Further information regarding this land may be obtained on application at the Matara Kachcheri, where a plan of the lnad may be inspected.

Plans of the land on the 16-chain scale may be purchased from the Surveyor-General for Re. 1 each.

Controller of Revenue's Office, Colombo, August 18, 1930.

C. V. BRAYNE, Acting Controller of Revenue.



Scale of 16 Chains to an Inch.

# SKETCH OF

LAND AVAILABLE FOR DEVELOPMENT IN ECONOMIC PRODUCTS (PARTS OF LOTS 1 AND 1G) IN EXTENT ABOUT 85 ACRES (SHADED AREA)

> UWARAGALA VILLAGE F. V. P. NO. 11 MORAWAK KORALE MATARA DISTRICT SOUTHERN PROVINCE

Note.—Reservations will be left for streams, roads, &c.

#### No. 14, Matara District.-Morawaka Village.

NOTICE is hereby given that an extent of about 317 acres of Crown land shown in the annexed sketch is available for development in economic products. The land is believed to be suitable for tea or other products.

It is situated in Morawaka village in Morawak korale of the Matara District in Southern Province.

The value of land is between Rs. 75 and Rs. 100 per acre.

Government is prepared to consider applications for the whole or portion