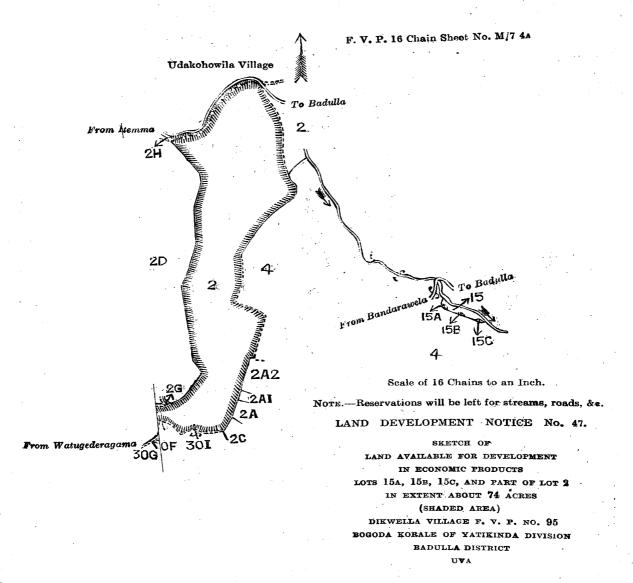

ed fees under this notice. Government does not, however, bind itself to accept any application and reserves the right at the sale of the leases to restric bidding for lots under a certain size to certain classes of persons and to decide the number of lots or extent of land that may be taken up by any one applicant.

Applications pr land under this notice should be addressed to the Government Agent, Uva, and will be received up to November 29,1930.

Further information regarding this land may be obtained on application at the Badulla Kachcheri, where a plan of the land may be ispected.

Plans of the lad on the 16-chain scale may be purchased from the Surveyor-General for Re. 1 each.

Controller of Revue's Office, Colombo, September 25, 1930. C. V. BRAYNE, Additional Controller of Revenue.



### 20, Ratnapura District-Weragama Village.

Norice is hereby given that extent of about 230 acres of Crown land, shown in the annexed sketch, is available for development in economic product. It is situated about 8 miles frRatnapura. The approximate value of the land is Rs. 50 per acre. Access to the village is either by the Kotamulla-Niriella-Dambuluwana Gansabhawa path or by a Gansabhawa path through Dellaboda from Karangoda.

Government is prepared to consider applications for the whole or portions of this land upon the ordinary 99 years' agricultural lease (Form G. A.—C 27A). A scheme of survey into blocks of suitable sizes will be decided on after the applications have been received. The usual reservations will be left for streams, roads, &c. Applicants should state the number of