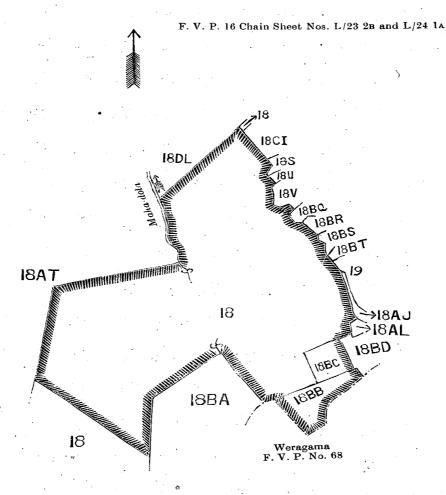

#### Description of the Lands referred to.

The following lots situate in the village of Nugadande Ihalagama, in the Meda pattu of the Kuruwiti korale of the Ratnapura District, in the Province of Sabaragamuwa:—

Block survey prliminary plan No. 55.

| Lot. | Name of Land.     | •   | Exten | t, A. | R. | Ρ. |  |
|------|-------------------|-----|-------|-------|----|----|--|
|      | Delgahahenedeniya |     | • •   |       |    |    |  |
| 36   | Delgahahenyaya    | • • | * • • | 4     |    | *  |  |