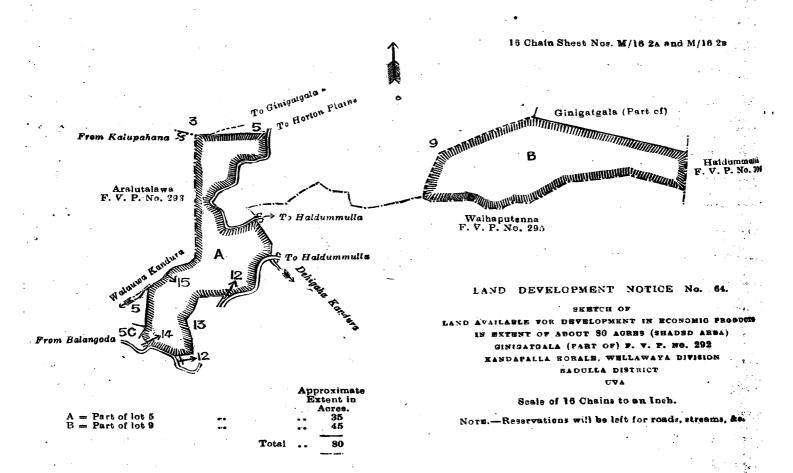

| 4.  |                                          | k survey preliminary plan No. 1,126.—Udagama.                                              | •            |     | Ext        | tent | j. |
|-----|------------------------------------------|--------------------------------------------------------------------------------------------|--------------|-----|------------|------|----|
| Lot |                                          | Name of Applicant or Claimant.                                                             | Description. |     | A. I       |      |    |
| 3   | Dalupottepillewewatta                    | (1) Siripathul Dewayalage Babi, (2) Prasnyaratna, and (3) Dingiriya                        | Garden       | • • | 0          | 3    | 2  |
| 4   | Udagamadalupotagala-<br>gawakumburewatta | (1) Nanidiridewayalage Appuwa, (2) ditto Setuwa, (3) ditto Kiri<br>Bandiya                 |              | •   | 00         | 0- 1 | 8  |
| 39  | Sayakarayagekumbure-                     | (1) Ditto Banduwa, (2) ditto Tikira, (3) ditto Lapi, and (4) Rathurannuhokkeyedera Bankira | do.          | ••  | <b>0</b> . | 1 4  | 6  |