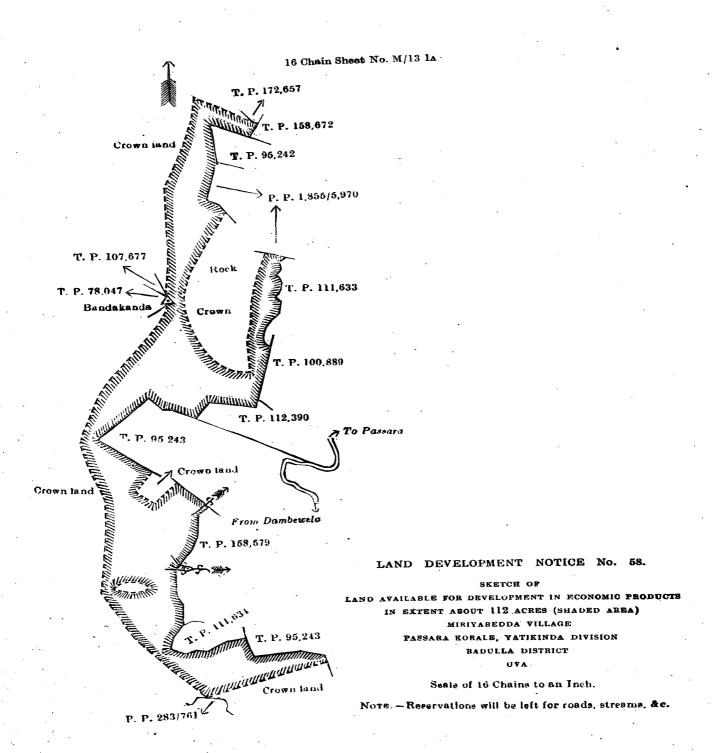

s under this notice. Government does not, however, bind itself to accept any application and reserves the right at the sale of the leases to restrict bidding for lots under a certain size to certain classes of persons and to decide the number of lots or extent of land that may be taken up by any one applicant.

Applications for land under this notice should be addressed to the Government Agent, Uva, and will be received up to April 30, 1931.

Further information regarding this land may be obtained on application at the Badulla Kachcheri, where a plan of the land may be inspected.

Plans of the land on the 16-chain scale may be purchased from the Surveyor-General for Re. 1 each.

Controller of Revenue's Office, Colombo, February 2, 1931. M. M. WEDDERBURN, Additional Controller of Revenue.



### No. 61, Badulla District—Ambagasdowa Village.

NOTICE is hereby given that an extent of about 18 acres of Crown land shown in the annexed sketch is available for development in economics products. The land is believed to be suitable for tea.

It is situated in close proximity to Welimada group. The approximate value of land with timber is Rs. 100 per

Government is prepared to consider applications for the whole or portions of this land upon the ordinary 99 years' agricultural lease (Form G. A.—C 27A). A scheme of survey into blocks of suitable sizes will be decided on after the applications have been received. The usual reservations will be left for streams, roads, &c. Applicants should state the number of acres they desire to take on lease. A deposit at the rate of Rs. 3 per acre s