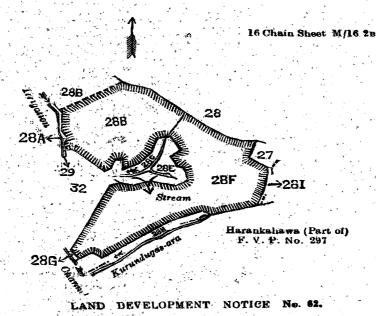

| 4.  |                                          | k survey preliminary plan No. 1,126.—Udagama.                                              | •            |     | Ext        | tent | j. |
|-----|------------------------------------------|--------------------------------------------------------------------------------------------|--------------|-----|------------|------|----|
| Lot |                                          | Name of Applicant or Claimant.                                                             | Description. |     | A. I       |      |    |
| 3   | Dalupottepillewewatta                    | (1) Siripathul Dewayalage Babi, (2) Prasnyaratna, and (3) Dingiriya                        | Garden       | • • | 0          | 3    | 2  |
| 4   | Udagamadalupotagala-<br>gawakumburewatta | (1) Nanidiridewayalage Appuwa, (2) ditto Setuwa, (3) ditto Kiri<br>Bandiya                 |              | •   | 00         | 0- 1 | 8  |
| 39  | Sayakarayagekumbure-                     | (1) Ditto Banduwa, (2) ditto Tikira, (3) ditto Lapi, and (4) Rathurannuhokkeyedera Bankira | do.          | ••  | <b>0</b> . | 1 4  | 6  |