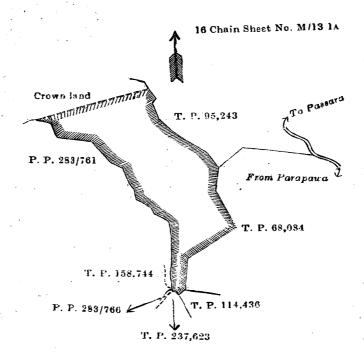

s under this notice. Government does not, however, bind itself to accept any application and reserves the right at the sale of the leases to restrict bidding for lots under a certain size to certain classes of persons and to decide the number of lots or extent of land that may be taken up by any one applicant.

Applications for land under this notice should be addressed to the Government Agent, Uva, and will be received up to April 30, 1931.

Further information regarding this land may be obtained on application at the Badulla Kachcheri, where a plan of the land may be inspected.

Plans of the land on the 16-chain scale may be purchased from the Surveyor-General for Re. 1 each.

Controller of Revenue's Office, Colombo, February 2, 1931. M. M. WEDDERBURN, Additional Controller of Revenue.



### LAND DEVELOPMENT NOTICE No. 56.

SKEICH CF
LAND AVAILABLE FOR DEVELOFMENT IN ECONOMIC PRODUCTS

IN EXTENT ABOUT 42 ACRES (SHADED ARRA)

DAMBEWELA VILLAGE

PARRA KORALE, YATIKINDA DIVISIGN BADULLA DISTRICT

UVA

Seale of 16 Chains to an Inch.

NOTE. - Reservations will be left for roads, streams, &c.

### No. 58, Badulla District-Miriyabedde Village.

NOTICE is hereby given that an extent of about 112 acres of Crown land shown in the annexed sketch is available for development in economic products. The land is believed to be suitable for tea.

It is situated in close proximity to Dammeria and Gonakele estates. The approximate value of land with timber is Rs. 110 per acre.

Government is prepared to consider applications for the whole or portions of this land upon the ordinary 99 years