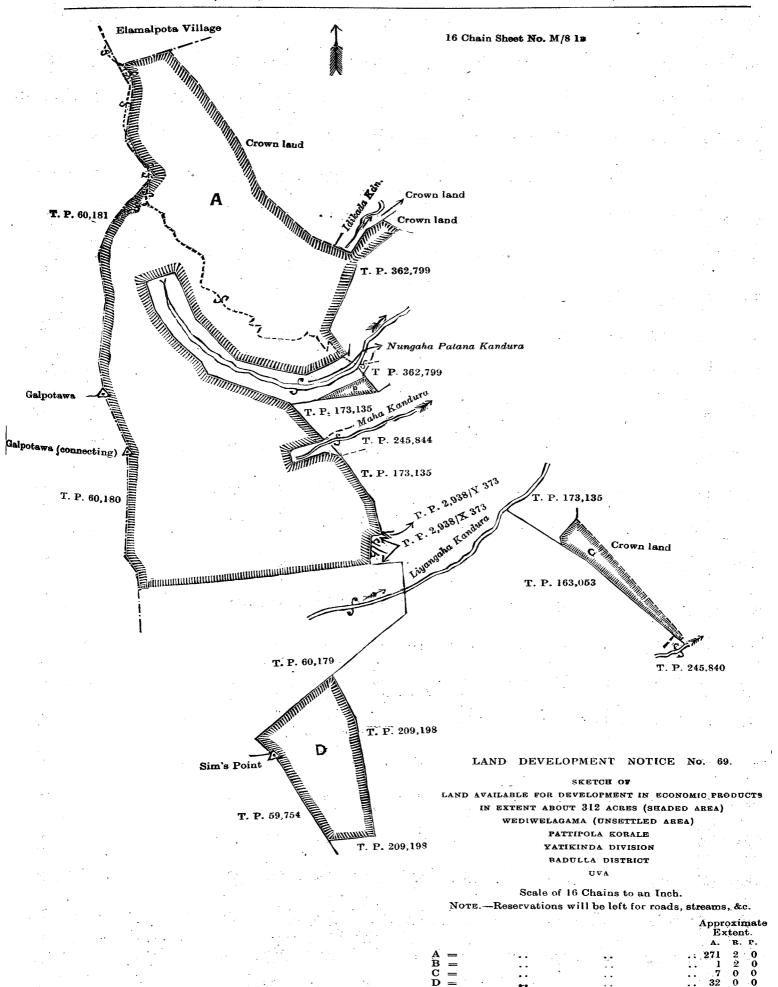

ed to the Government Agent, Uva, and will be received

to May 30, 1931.

Further information regarding this land may be obtained on application at the Badulla Kachcheri, where a plan of the land may be inspected.

Plans of the land on the 16-chain scale may be purchased from the Surveyor-General for Re. 1 each.

Controller of Revenue's Office, Colombo, February 23, 1931.

M. M. WEDDERBURN, Acting Controller of Revenue.



F. V. P. 16 Chain Sheet No. M/7 4a

LAND DEVELOPMENT NOTICE No. 72.

SKETCH OF

LAND AVAILABLE FOR DEVELOPMENT IN ECONOMIC PRODUCTS IN EXTENT ABOUT 6 ACRES, PART OF LOT 31 (SEADED AREA) WELIKEMULLA VILLAGE F. V. P. NO. 3

RILPOLA KORALE

YATIKINDA DIVISION BADULLA DISTRICT .

TIVA

Scale of 16 Chains to an Inch. Note.-Reservations will be left for roads, streams. &c.

0



#### No. 73, Badulla District.-Kanupelella Village.

NOTICE is hereby given that an extent of about 40 acres of Crown land shown in the annexed sketch is available for development in economic products. The land is believed to be suitable for tea.

It is situated in close proximity to Elladaluwa estate. The approximate value of land with timber is Rs. 200 per acre.

Government is prepared to consider applications for the whole or portions of this land upon the ordinary 99 years' agricultural lease (Form G. A.—C 27A). A scheme of survey into blocks of suitable sizes will be decided on after the applications have been received. The usual reservations will be left for streams, roads, &c. Applicants should state the number of acres they desire to take on lease. A deposit at the rate of Rs. 3