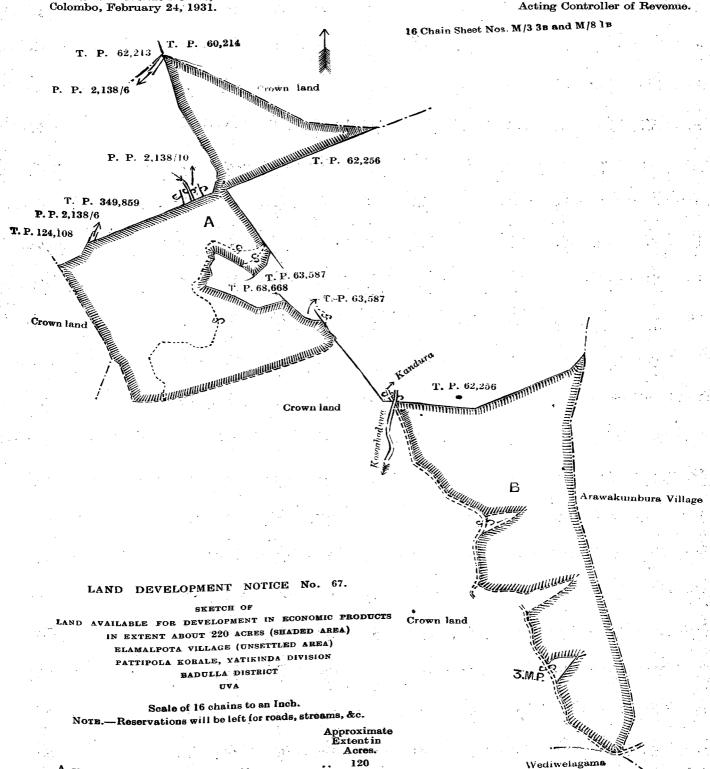

pplied and deposited fees under otice. Government does not, however, bind itself to accept any application and reserves the right at the sale of this notice. the leases to restrict bidding for lots under a certain size to certain classes of persons and to decide the number of lots or extent of land that may be taken up by any one applicant.

Applications for land under this notice should be addressed to the Government Agent, Uva, and will be received

up to May 30, 1931.

Further information regarding this land may be obtained on application at the Badulla Kachcheri, where a plan of the land may be inspected.

Plans of the land on the 16 chain scale may be purchased from the Surveyor-General for Re. 1 each.

Controller of Revenue's Office,

M. M. WEDDERBURN. Acting Controller of Revenue.



100

#### No. 69. Badulla District.-Wediwelagama Village.

Notice is hereby given that an extent of about 312 acres of Crown land shown in the annexed sketch is available The land is believed to be suitable for tea.

The land is believed to be suitable for tea.

The approximate value of land with timber for block D.

for development in economic products. The land is believed to be suitable for tea.

It is situated in close proximity to Shawlands, and Uvakellie estates. The approximate value of is Rs. 155 per acre for blocks A and B, Rs. 120 per acre for block C, and Rs. 100 per acre for block D.

Government is prepared to consider applications for the whole or portions of this land upon the ordinary 99 years' agricultural lease (Form G. A.—C 27A). A scheme of survey into blocks of suitab