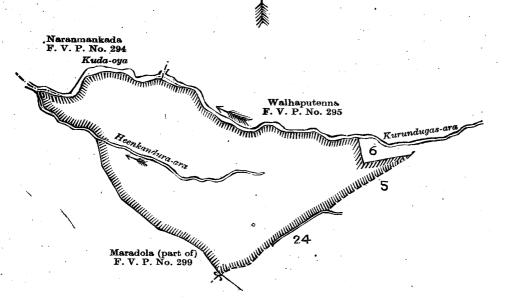

bind itself to accept any application and reserves the right at the sale of the leases to restrict bidding for lots under a certain size to certain classes of persons and to decide the number of lots or extent of land that may be taken up by any one applicant.

Applications for land under this notice should be addressed to the Government Ageng, Uva, and will be received up to May 29, 1931.

Further information regarding this land may be obtained on application at the Badulla Kachcheri, where a plan of the land may be inspected.

Plans of the land on the 16-chain scale may be purchased from the Surveyor-General for Re. 1 each.

Controller of Revenue's Office, Colombo, March 12, 1931 M. M. WEDDERBURN, Acting Controller of Revenue. 16 Chain Sheet Nos. M/16 2a, M/16 2a, M/16 4a, and M/16 4a



#### LAND DEVELOPMENT NOTICE No. 21.

SKETCH OF

LAND AVAILABLE FOR DEVELOPMENT
IN ECONOMIC PRODUCTS
IN EXTENT ABOUT 110 ACRES
PART OF LOT 5 (SHADED AREA)

PART OF HARANKAHAWA F. V. P. NO. 297

KANDAPALLA KORALE
WELLAWAYA DIVISION
BADULLA DISTRICT

Scale of 16 Chains to an Inch.

Norm.—Reservations will be left for roads, streams, &c.,

#### No. 82, Badulla District-Gedawila Village.

Notice is hereby given that an extent of about 185 acres of Crown land shown in the annexed sketch is available for development in economic products. The land is believed to be suitable for tea and rubber.

It is situated in close proximity to Gamewela and Wykumbra estates. The approximate value of land per acre with timber is Rs. 125 for block A and Rs. 200 for block B.

Government is prepared to consider