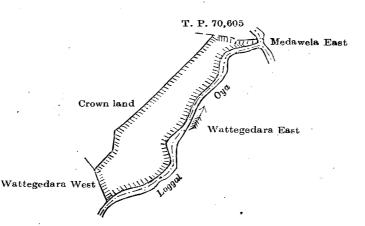

Government does not, however, bind itself to accept any application and reserves the right at the sale of the leases to restrict bidding for lots under a certain size to certain classes of persons and to decide the number of lots or extent of land that may be taken up by any one applicant. Applications for land under this notice should be addressed to the Government Agent, Uva, and will be received

up to May 29, 1931.

Further information regarding this land may be obtained on application at the Badulla Kachcheri, where a plan of the land may be inspected.

Plans of the land on the 16-chain scale may be purchased from the Surveyor-General for Re. 1 each.

Controller of Revenue's Office, Colombo, March 17, 1931.

M. M. WEDDERBURN, Acting Controller of Revenue.

16 Chain Sheet No. M/8 3A



LAND DEVELOPMENT NOTICE No. 80.

SKETCH OF LAND AVAILABLE FOR DEVELOPMENT IN ECONOMIC PRODUCTS IN EXTENT ABOUT 24 ACRES (SHADED AREA) DEHIKINDA WEST (UNSETTLED AREA) PASSARA KORALE YATIKINDA DIVISION BADULLA DISTRICT UVA

Scale of 16 Chains to an Inch. Nore -Reservations will be left for roads, streams, &c.