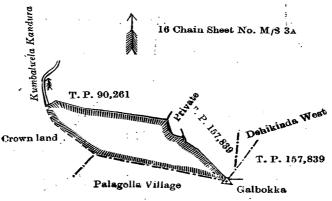

posited fees under this notice. Government does not, however, bind itself to accept any application and reserves the right at the sale of the leases to restrict bidding for lots under a certain size to certain classes of persons and to decide the number of lots or extent of land that may be taken up by any one applicant.

Applications for land under this notice should be addressed to the Government Agent, Uva, and will be received

up to June 30, 1931.

Further information regarding this land may be obtained on application at the Badulla Kachcheri, where a plan of the land may be inspected.

Plans of the land on the 16-chain scale may be purchased from the Surveyor-General for Re. 1 each.

Controller of Revenue's Office, Colombo, April 8, 1931.

W. T. STACE. Acting Controller of Revenue.



LAND DEVELOPMENT NOTICE No.

SKETCH OF LAND AVAILABLE FOR DEVELOPMENT IN CONOMIC PRODUCTS IN ETTENT ABOUT 18 ACRES (SHADED AREA) MEDAWELA WEST (UNSETTLED AREA) PASSARA KORALE YATIKINDA DIVISION BADULLA DISTRICT

IJ♥A Scale of 16 Chains to an Inch. Reservations will be left for roads, streams, &c.

### No. 83, Badulla District—Ulpenarawa Village.

Notice is hereby given that an extent of about 540 acres of Crown land shown in the annexed sketch is available for development in economic products. The land is belived to be suitable for tea.

It is situated in close proximity to Ury Group. The approximate value of land per acre with timber is Rs. 100, Rs. 95, and Rs. 125 for block A, Rs. 100, for blocks B and C, and Rs. 140 for block D.

Government is prepared to consider applications for the