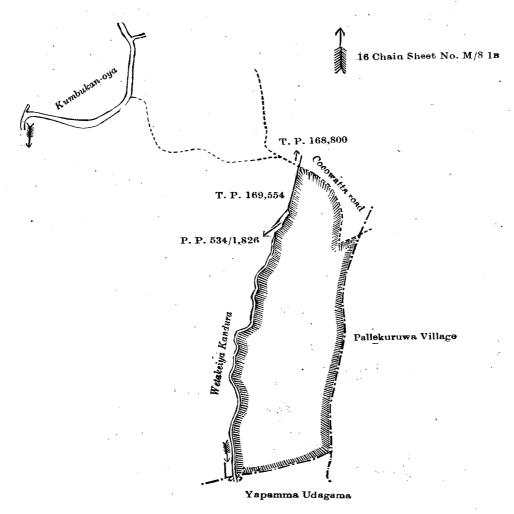

eposited fees under this notice. Government does not, however, bind itself to accept any application and reserves the right at the sale of the leases to restrict bidding for lots under a certain size to certain classes of persons and to decide the number of lots or extent of land that may be taken up by any one applicant.

Applications for land under this notice should be addressed to the Government Agent, Uva, and will be received up to June 30, 1931.

Further information regarding this land may be obtained on application at the Badulla Kachcheri, where a plan of the land may be inspected.

Plans of the land on the 16-chain scale may be purchased from the Surveyor-General for Re. 1 each.

Controller of Revenue's Office, Colombo, April 8, 1931.

W. T. STACE, Acting Controller of Revenue.



LAND DEVELOPMENT NOTICE No. 84.

SKETCH OF

LAND AVAILABLE FOR DEVELOPMENT
IN EGONOMIC PRODUCTS
IN EXTENT ABOUT 65 ACRES
(SHADED AREA)
PALLEPANGUWA VILLAGE
(UNSETTLED AREA)
PATTIFOLA KORALE
YATIKINDA DIVISION
BADULLA DISTRICT

Scale of 16 Chains to an Inch.

Note.—Reservations will be left for roads, streams, &c.

### No. 85, Badulla District-Gerendiella Village.

Notice is hereby given that an extent of about 145 acres of Crown land shown in the annexed sketch is available

for development in economic products. The land is believed to be suitable for tea.

It is situated in close proximity to El Teb estate. The approximate value of land per acre with timber is Rs. 125 for block A and Rs. 80 and Rs. 120 for block B.

Government is prepared to consider applications for the whole or portio