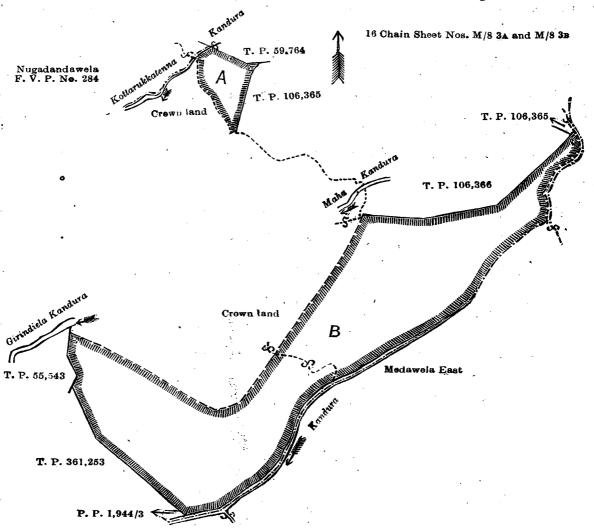

and deposited fees under this notice. Government does not, however, bind itself to accept any application and reserves the right at the sale of the leases to restrict bidding for lots under a certain size to certain classes of persons and to decide the number of lots or

extent of land that may be taken up by any one applicant.

Applications for land under this notice should be addressed to the Government Agent, Uva, and will be received up to June 30, 1931.

Further information regarding this land may be obtained on application at the Badulla Kachcheri, where a plan of the land may be inspected.

Plans of the land on the 16 chain scale may be purchased from the Surveyor-General for Re. 1 each.

Controller of Revenue's Office, Colombo, April 8, 1931.

W. T. STACE, Controller of Revenue.



### LAND DEVELOPMENT NOTICE No.

SKETCH OF

AVAILABLE FOR DEVELOPMENT IN ECONOMIC PRODUCTS EXTENT ABOUT 145 ACRES (SHADED AREA) GERENDIELLA VILLAGE (UNSETTLED AREA) PASSARA KORALE YATIKINDA DIVISION BADULLA DISTRICT

Scale of 16 Chains to an Inch. Note. ervations will be left for reads, streams, &c.

> Approximate xtent in Acres.

138

### No. 86, Badulla District-Yapamma Udagama Village.

NOTICE is hereby given that an extent of about 300 acres of Crown land shown in the annexed sketch is available for development in economic products. The land is believed to be suitable for tea.

It is situated in close proximity to Yapamma and Kehelwatta estates. The approximate value of land per acre with timber is Rs. 125 for block A, Rs. 90 for the northern portion of block B, and Rs. 125 for the s