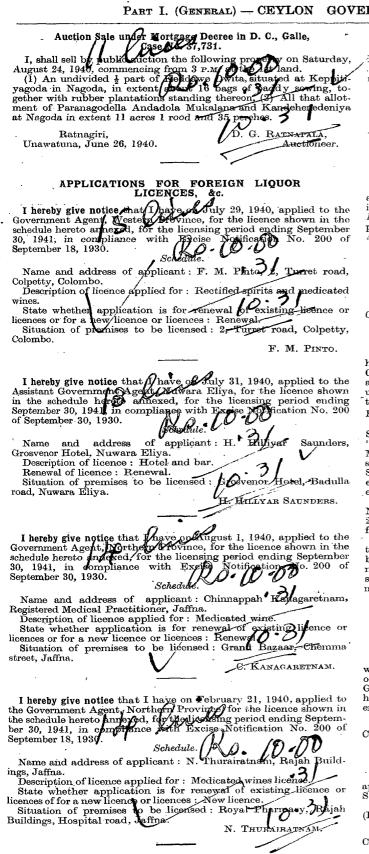

, Proctors and Notaries, Negombo, or to us-

Negombo, July 10, 1940.

Castle Stores.

107, 108, Castle Hill street, Kandy.

K. L. PEREIRA & SON, Auctioneers

Auction Sale under Mortgage Decree. aluante Upstand House in King Street, Kandy.

In the District Court of Kandy. 

UNDER instructions received from the plaintiff and under authority from country stell self by pblic auction on Friday, September 6, 640, af 4. 30 P.M. at the spotche premises following :-All that house and premises bearing assessment No. 40 called The Cot, King street, Kandy, within the town, Manicipality and District of Kandy, Central Province containing in extent

4 50/100 perches.

For further particulars please apply to Messrs. Liesching & Lee Proctors, &c., Kandy, or to me.

K. EDMUND PERERA, Auctioneer and Broker



I hereby give notice that Parce on July 27, 1940, applied to the Government Agent, firstern Province, for the licence shown in the schedule hereto annexed, for the licence inding September 30, 1941, in compliance with Provise Notification No. 200 of September 30, 1930. Schedule

Scheduld W. V. Kaiminai. Description of licence applied for : Foreign liquor by relation to be consumed on the premises. State whether application is for renewal of existing licence or licences or for a new licence or licences : Renewal of existing licence. Situation of premises to be licensed : 144, Kalmunai.

W. TITES DE SILVA.

We hereby give notice that we have on July 31, 1940, applied to the Assistant Government Agent Trincomain for the licence shown in the schedule hereto annexed for the freminite period e