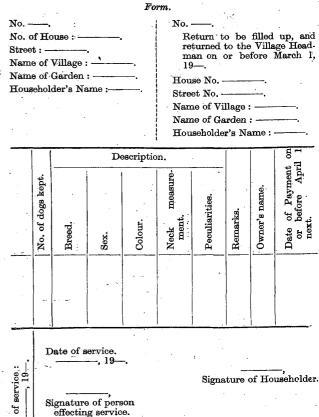

te of regis-tration has been refused under by-law 4 or has been cancelled under by-law 5, shall, on being noticed to do so by the Chairman, produce that dog at such time and place as may be specified in the notice. (2) Every such dog may be destroyed or otherwise disposed of as the Chairman shall think fit.

as the Chairman shall think it. 7. The owner of any dog for which a metal ticket or collar has been issued shall take all necessary steps to ensure that the metal ticket or collar is fastened securely round the neck of that dog at all times during the period for which the certificate of registration issued in respect of that dog is in force. 8. The Chairman may authorize in writing any person to exercise any or all of the powers vested in the Chairman by these by-laws.

### SCHEDULE.



The failure to fill up and return this form on or before the due date is punishable with a fine not exceeding Rs. 20.

#### Rabies.

NOTICE is hereby given that as danger of rabies exists within the Urban Council area of Jaffna the said area is hereby proclaimed under the provisions of section 11 of the Rabies Ordinance (Chapter 333) for a period of six months from August 5, 1940. Any dog found in any public place or road within the above area unmuzzled or not under control by means of a collar and chain is

liable to be destroyed forthwith.

Office of the Urban Council, Jaffna, August 5, 1940.

C. PONNAMBALAM. Chairman.

| Supplementary Budget of the