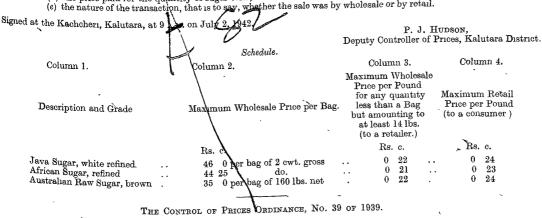

who exposes for sale sugar of any description and grade specified in the Schedule hereto at any premises within the limits of the Kalutara District shall exhibit in a conspicuous place at those premises a notice on which there shall be set out the maximum prices fixed by this order in respect of sugar of that description and grade;
  (6) direct that every trader who sells sugar of the description and grade mentioned in the Schedule hereto shall give the purchaser of that sugar on demand a receipt on which there shall be set out—
  (a) the deta of the sale.
- - (a) the date of the sale;
    (b) the weight of the quantity of sugar sold;
    (c) the description and grade of sugar sold;
    (d) the price paid for the quantity of sugar sold;
    - ther the sale was by wholesale or by retail.



Order. BY virtue of the powers vested in the Deputy Controller of Prices by section 3 (read with section 2 (3) ) of the Control of Prices Ordinance, No. 39 of 1939, I, Murari Prasad, Deputy Controller of Prices, do by this Order—

(1.) revoke my Order dated May 7, 1942, published in Gazette No. 8,931 of May 15, 1942, in so far as it relates to the maximum prices fixed in respect of sugar of the description named and specified in column 1 of the Schedules thereof for sale within the areas specified in the Schedule thereto:
 (11.) fix the prices specified in columns 3 and 4 of the Schedule hereto to be respectively the maximum wholesale price per bag, and the maximum retail price per pound above which sugar of the description and grade specified in the corresponding entry in column 2 of th