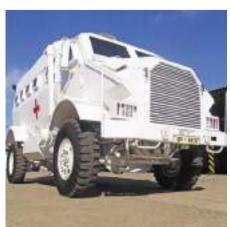

# Military engineers achieve success with modified Unibuffels

**MANOHARI KATUGAMPALA** 

t the centre of our story are the Sri Lanka Army's Electrical and Mechanical Engineers (SLEME) who have made a significant contribution by manufacturing armoured vehicles for the world. The Sri Lankan military is taking the lead not only by safeguarding the country, but also by manufacturing Unibuffels (the improvised version of Unicorn) which were handed over to the shippers recently to be shipped to the Sri Lankan Peacekeeping Combat Convoy Company who are serving in Mali.

Chief of Defence Staff and Army Commander Lieutenant General Shavendra Silva inspects a convov of Unibuffels. Pictures courtesv Sri Lanka Army