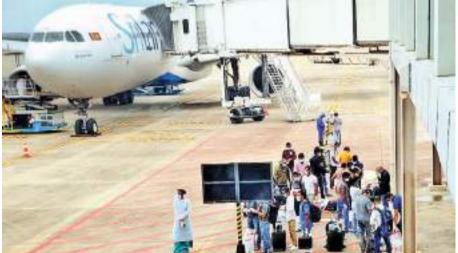

> term action plan has already been pre-

pared to revive tour-

Under the programme, Rs.18.96

million has been allo-

cated for the devel-

ism.

Ministers Prasanna Ranatunga, Chamal Rajapaksa, Namal Rajapaksa and State Minister D.V Chanaka undertook an inspection visit to the Mattala International Airport yesterday. A flight carrying 286 Sri Lankan migrant workers from the Maldives arrived at the Mattala Airport while the ministers were there. Pictures by Wimal Karunatilake.