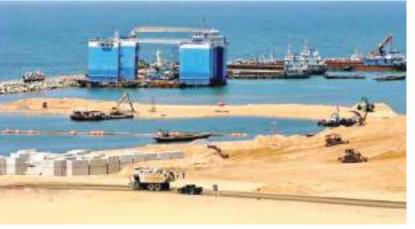

Prof. Asoka Bandarage has taught at Yale University, Brandeis University, Macalester College, Georgetown University, European Peace University and Mount Holyoke College, MA where she received tenure. She was the Chair of the Women's Studies Program at Mount Holyoke.

Prof. Bandarage is the author of Colonialism in Sri Lanka (Mouton,1983/Vimukti 2020), Women, Population and Global Crisis (Zed,1997), The Separatist Conflict in Sri Lanka: Terrorism, Ethnicity, Political Economy (Routledge, 2010) and other publications. Asoka Bandarage's updated new book Colonialism in Sri Lanka examines the political economy of 19th-century British Ceylon and includes a discussion of the neocolonialism that has followed and continues. It will be available as an e-book or paperback.



The Hambantota Port.



The East Container Terminal Project.

# One Nation, Six Governments - COVID-19 battle uncovers Australian Federalism

**KALINGA SENEVIRATNE** 

hina may have one nation and two systems, but in Australia, it looks like there is one nation and six systems. As the second wave of coronavirus spreads across the continent, the State Premiers have taken unilateral decisions to close borders to travellers from other States to the dismay of Prime Minister Scott Morrison.

Speaking at the Bush (Regional) Summit on August 28, Morrison bemoaned "Australia was not built to have internal borders, in fact the very point of federalism was not to have them". While acknowledging that COVID-19 has touched people everywhere, he added, "We must not allow this crisis, this pandemic, to force us to retreat int