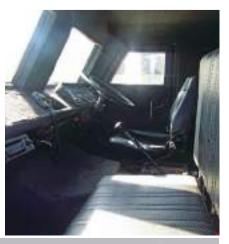

# Military engineers achieve success with modified Unibuffels

**MANOHARI KATUGAMPALA** 

t the centre of our story are the Sri Lanka Army's Electrical and Mechanical Engineers (SLEME) who have made a significant contribution by manufacturing armoured vehicles for the world. The Sri Lankan military is taking the lead not only by safeguarding the country, but also by manufacturing Unibuffels (the improvised version of Unicorn) which were handed over to the shippers recently to be shipped to the Sri Lankan Peacekeeping Combat Convoy Company who are serving in Mali.

This locally fabricated blast protected ambulance comes with enhanced facilities including a more spacious interior where the doctor could treat the patient easily. It also has essential medical equipment and refrigerators that can store medicines which can be used in the case of an emergency, non-blast glassware protection and a portable ladder which could easily be fixed to any place for combat requirements.

This ambulance has oxygen cylinders, a small refrigerator, saline holders, oxygen masks, defibrillators which can restore a normal heartbeat by sending an electric shock and pressure meters.

Presently, 243 Sri Lankan UN Peacekeepers, including 20 officers and 223 other ranks, together with 65 vehicles, are serving the Mali Combat Squadron.

Adding a new chapter to local military history, the troops of Sri Lanka Electrical and Mechanical Engineers have created nine modernized versions of air-conditioned Unibuffels for the UN peacekeeping operations in Mali.

Under the guidance and the directions of the Chief of Defence Staff and Army Commander Lieutenant General Shavendra Silva, the troops were able to create these modern armoured vehicles according to US standards. Although locally designed, this vehicle has features similar to an imported Unibuffel.

and Mechanical Engineers Regiment machine workshop in Katubedda.

Normally, it costs nearly Rs. 10.8 million to complete this landmineresistant ambulance. The maximum length of this ambulance is 6070mm, 2,430 mm in width and 2,700mm in height. Five persons can travel in the ambulance. This vehicle has a highstandard protection level which can protect against hand grenades and landmines. Also, two guns have been placed in the vehicle. As the vehicle is made of a special chassis, it could be

This ambulance has oxygen cylinders, a small refrigerator, saline holders, oxygen masks, defibrillators which can restore a normal heartbeat by sending an electric shock and pressure meters.

Subsequently, the SLEME has renovated a new military ambulance which cle was renovated, including modern facilities, at the Sri Lanka Electrical

utilized for both mobile patrols and combat duties.

This Unicorn ambulance is powered by a well-developed engine which can easily deal with both road and off-road conditions. Technology in our military has advanced to meet and compete with international standards. With the continuous growth of the Sri Lankan military, the SLEME's meticulous service has embellished both the Motherland and the world at large.