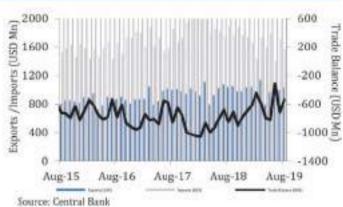

n to account for 9.49% of the week's turnover. Total turnover value amounted to LKR 8.72Bn (cf. last week's value of LKR 11.06Bn), while the daily average turnover value amounted to LKR 1.74Bn (-21.22% W-o-W) compared to last week's average of LKR 2.21Bn. Market capitalization meanwhile, decreased by 8.71% W-o-W (or LKR 220.63Mn) to LKR 2,312.51Bn cf. LKR 2,533.14Bn last week.

#### Liquidity (in Value Terms)

The Banks Industry Group was the highest contributor to the week's total turnover value, accounting for 39.60% (or LKR 3.45Bn) of market turnover. Industry Group's turnover was driven primarily by Commercial Bank, DFCC Bank, Sampath & HNB which accounted for 89.85% of the sector's total turnover. The Capital Goods Industry Group meanwhile accounted for 24.98% (or LKR 2.18Bn) of the



total turnover value, with turnover driven primarily by JKH & Access Engineering which accounted for 87.72% of the sector turnover. The Food, Beverage & Tobacco Industry Group was also amongst the top sectorial contributors, contributing 11.38% (or LKR 0.99Bn) to the total turnover, with turnover driven primarily by Melstacorp & LMF accounting for 72.64% of the total turnover.

#### Liquidity (in Volume Terms)

The Food Beverage & Tobacco Industry Group dominated the market in terms of share volume, accounting for 16.45% (or 46.30Mn shares) of total volume, with a value contribution of LKR

The Capital Good Industry Group followed suit, adding 14.90% to total turnover volume as 41.96Mn shares were exchanged. The Industry Group's volume accounted for LKR 2.18Bn of total market turnover va