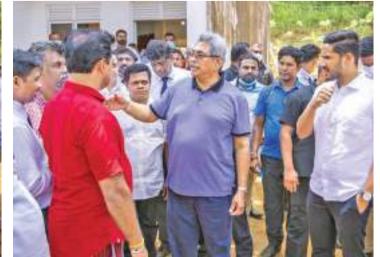

# **President inspects Neluwa – Lankagama road**

# 'We will fulfill people's needs without harming environment'

uring the last few days, the electronic, print and social media reported that rehabilitation work of Neluwa – Lankagama road is causing damage to the Sinharaja Forest Reserve and the surrounding ecosystem.

President Gotabaya Rajapaksa visited Neluwa Lankagama on Saturday (29) to get firsthand information of the situation and to obtain views of experts and the residents in the area.

After inspecting the suspended development work, the President pointed out that the long-felt need to rehabilitate the road should be carried out while protecting the Sinharaja Forest Reserve and nearby vicinities.

Here are vignettes of the inspection. (Pictures courtesy President's Media Division)