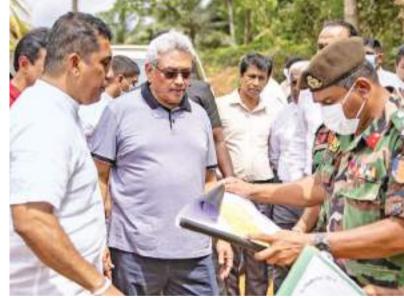

# **President inspects Neluwa – Lankagama road**

# 'We will fulfill people's needs without harming environment'

uring the last few days, the electronic, print and social media reported that rehabilitation work of Neluwa – Lankagama road is causing damage to the Sinharaja Forest Reserve and the surrounding ecosystem.

President Gotabaya Rajapaksa visited Neluwa Lankagama on Saturday (29) to get firsthand information of the situation and to obtain views of experts and the residents in the area.

After inspecting the suspended development work, the President pointed out that the long-felt need to rehabilitate the road should be carried out while protecting the Sinharaja Forest Reserve and nearby vicinities.