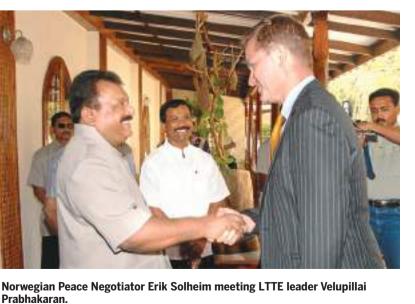

m. The UK based Global Tamil Forum (GTF) extended cooperation to Wigneswaran's TMTK and Ponnambalam's Ahila Illankai Tamil Congress (AITC).

spokesperson Surendiran hailed Wigneswaran and Gajendrakumar for taking a strong stand in respect of the 13th Amendment as well as for raising the accountability issue in Parliament during a debate on President Gotabaya Rajapaksa's Policy Statement.

The Tamil people need a solution and not rabble-rousers like Wigneswaran and Ponnambalam. The people will certainly extend the fullest support to Tamil politicians to cooperate with the Government even under the late elder statesman Savumyamoorthi Thondaman's concept of 'Little Now, More Later' concept, as it would help to remove the grievances of people and raise their living standards. (Asian Tribune)



# Multimodal transport hub for Galle proposed

**MAHINDA P. LIYANAGE** Galle Central Spl. Corr

A multimodal transport hub is proposed to be constructed at Devata, an area close to the entrance to the Southern Expressway, linking Sri Lanka's first E Class highway, the coastal railway line and the Galle - Matara highway, Urban Development Authority (UDA) Southern Provincial Director Janaka Ranweera said.

He was speaking at the Galle District Coordinating Committee (DCC) meeting held recently under the co-chairmanship of Southern Province Governor Willie Gamage and Galle district Parliamentarian Sampath Athu-

The preliminary arrangements have been already initiated. The colonial post office complex in Galle Fort which partly collapsed recently will be renovated and converted into a multi