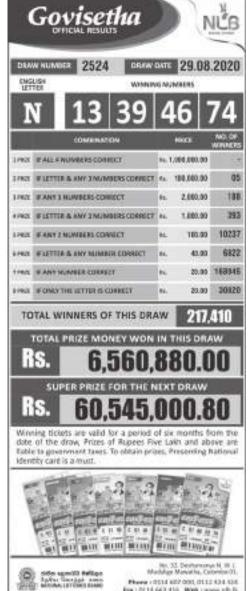

s going to be a game changer." Quick, who literally wrote the book on ending epidemics, says the PCR test will always have a role as a highly accurate diagnostic test, but the antigen test will be used as a screening test for asymptomatic people. He called antigen tests a "paradigm shift" and "disruptive innovation."

"We estimate that we need about 5 million tests a week for the continuing lab-based diagnostic [test] and about 25 million a week for asymptomatic surveillance testing. And so it's the testing capacity. According to data antigen test, because they are a low cost, fast, and some of the recent ones highly accurate and convenient. So that combination really is what we like a lot, that still adds up to fewer need to get the scale we need, and the turnaround," he said. (NBC/CNN)





698

2020/08/28

DRAW NUMBER

Total Prize Money won in this Draw

8th prize If only the zodiac is correct

The Next Super Prize

PRIZES OF FIVE LAKHS OR OVER ARE LIABLE TO GOVT, TAXES. WINNERS MUST PRODUCE NATIONAL IDENTITY CARD TO RECEIVE PRIZES.

Winning tidoets are valid from the day of the draw for a period of six months only.

28.08.2020 & 29.08.2020 - TOTAL PRIZE WINNERS PRODUCED BY NATIONAL LOTTERIES BOARD TOTAL PRIZE MONEY DISTRIBUTED AMONG WINNERS 120,991,124,40

OFFICIAL RESULTS

RS. 63,223,434.40 SUPER PRIZE 01 Rs. 2,000,000.00 PRIZES 02 Rs. 1,000,000.00 PRIZES 02 Rs. 100,000.00 PRIZES

28.08.2020

41. 53.223.414.43

ns. 1,000,000.00

7036

19,857

1050 OFFICIAL RESULTS 2020.08.29

Winning Letter

0 9 4 2 8 3

20.00 Press 29,525 07 Prose 0 9 4 2 8 1 Ft. 10,000.00 Prose 08 Pr