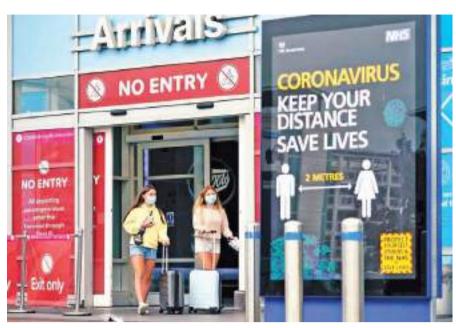

# Global COVID cases reach 25 million

million, according to a Johns Hopkins University's tally, as deaths exceed at 842,700. day at least 78,761 new infections in 24 hours, Johns Hopkins University. TOPAGE 02

Global coronavirus cases surged past 25 setting a new daily record worlwide. More than 24.9 million people around the world have been diagnosed with the coronavirus, India's health ministry announced on Sun- and 16.4 million have recovered, according to

# Global COVID... From page 01

Brazil's Ministry of Health has reported at least 758 additional coronavirus fatalities during the last 24 hours, with 41,350 new cases, bringing the death toll to 120,262, and the confirmed cases to 3,846,153. Every Italian region reported new Coronavirus cases after a record 99,000 tests turned up another 1,444 cases. A more infectious mutation of the new coronavirus has been found in Indonesia, the Jakarta-based Eijkman Institute for

Molecular Biology said. Indonesia reported 2,858 new infections on Sunday, data by the health ministry showed, below the previous day's record 3,308 but above the past month's daily average. Its total number of cases was 172,053, with 7,343 COVID-19 fatalities.

Meanwhile, the number of Coronavirus cases reached 3,000 in Sri Lanka last

(Al Jazeera)