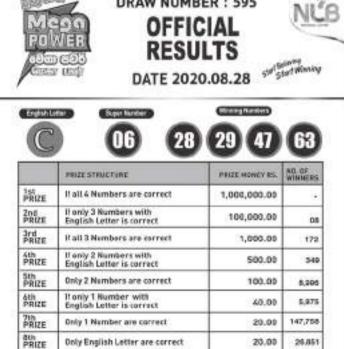

RIZES WON IN THIS DRAW

Winning tickets are valid from the draw for a period of six months only. Prizes of Rs. Five

RS.

SUPER PRIZE OF THE NEXT DRAW



Phota: 0114 607 000, 0112 324 324 Fax: 0114 607 410 Web: www.nds.lb



**DRAW NUMBER: 596** OFFICIAL

RESULTS DATE 2020.08.29

24,940

NUB

76

12,630





Rs.231,536,218.35

NEXT POWER SUPER PRIZE Rs.12,639,853.20

NEXT GRAND SUPER PRIZE Rs.11,762,664.40

RS.6,190,720.00

DRAW NUMBER: 4229 OFFICIAL RESULTS

# MAHAJANA SAMPATHA DATE: 29-08-2020

S NAMES 7 1 5 6 2 8 7 1 5 6 2 8 1= 2,000,000/-1,0007-6 2 8 11 1,010 **国 图 图 图 2 8** 14 100/- 10,227 20/- 101,452

7 1 5 6 2 2 11 09 7 1 5 6 93 980 7 1 5 2 2 100/-50/- 10,101 timera S

Value of prizes won in this draw - Rs.9,821,210.00

Prize of Rs.29,268,891.00 next draw

NEB THE YOUR DREAMS







**DRAW NUMBER: 595** 



Rs.12,494,160.40

Rs.11,616,971.60

RS.5,777,280.00

# DHANA NIDHANAYA Official Results

Draw Number - 308

Date - 2020/08/28





30

55

20.00

Total prize money won in this draw Rs. 3,088,660.00 Number of Prize Winners in this draw. 85,646

Rs.

**Next Draw Super Prize** 115,611,533.04

 Prizesof Over Rs. 5 lokks or more are subject to the government tax regulations. Winners must produce National identity Card to receive prizes.

IF only English Letter is correct





# Children can spread virus for weeks - study

Just as schools are reopening, a new study is detailing how kids who have the coronavirus but don't show symptoms can still spread the infection

Two Washington-based scientists made the discovery by analyzing South Korean kids who had been hospitali