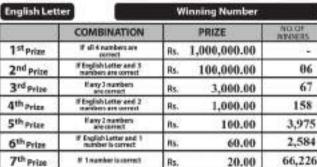

ota: 0114 607 000, 0112 324 324 Fax: 0114 607 410 Web: www.nds.lb



**DRAW NUMBER: 596** OFFICIAL

RESULTS DATE 2020.08.29

24,940

NUB

76

12,630





Rs.231,536,218.35

NEXT POWER SUPER PRIZE Rs.12,639,853.20

NEXT GRAND SUPER PRIZE Rs.11,762,664.40

RS.6,190,720.00

DRAW NUMBER: 4229 OFFICIAL RESULTS

# MAHAJANA SAMPATHA DATE: 29-08-2020

S NAMES 7 1 5 6 2 8 7 1 5 6 2 8 1= 2,000,000/-1,0007-6 2 8 11 1,010 **国 图 图 图 2 8** 14 100/- 10,227 20/- 101,452

7 1 5 6 2 2 11 09 7 1 5 6 93 980 7 1 5 2 2 100/-50/- 10,101 timera S

Value of prizes won in this draw - Rs.9,821,210.00

Prize of Rs.29,268,891.00 next draw

NEB THE YOUR DREAMS







**DRAW NUMBER: 595** 



Rs.12,494,160.40

Rs.11,616,971.60

RS.5,777,280.00

# DHANA NIDHANAYA Official Results

Draw Number - 308

Date - 2020/08/28





30

55

20.00

Total prize money won in this draw Rs. 3,088,660.00 Number of Prize Winners in this draw. 85,646

Rs.

**Next Draw Super Prize** 115,611,533.04

 Prizesof Over Rs. 5 lokks or more are subject to the government tax regulations. Winners must produce National identity Card to receive prizes.

IF only English Letter is correct





# Children can spread virus for weeks - study

Just as schools are reopening, a new study is detailing how kids who have the coronavirus but don't show symptoms can still spread the infection

Two Washington-based scientists made the discovery by analyzing South Korean kids who had been hospitalized because they tested positive for COVID-19 — even though roughly four out of 10 had either no symptoms or only mild ones, German news outlet DW reported.