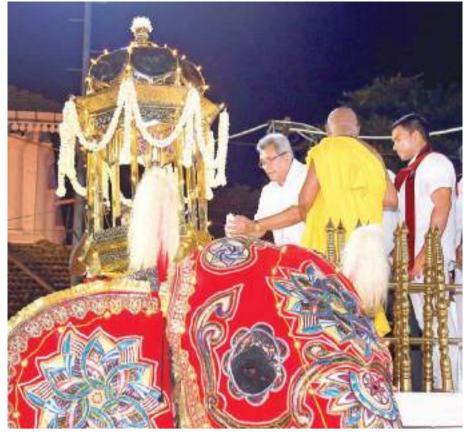

The Kotte Raja Maha Vihara parahera paraded the streets on Saturday night. Here President Gotabaya Rajapaksa places the sacred relics on the caparisoned elephant.

As Malaysia celebrates 63 years of independence, the Management and Staff of Dialog Axiata PLC would like to wish the Prime Minister of Malaysia, The Right Honourable Tan Sri Muhyiddin Yassin, and the People of Malaysia, a very happy National Day.