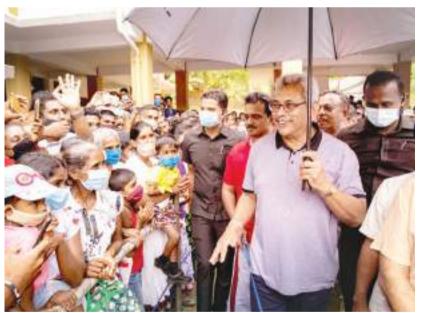

# **President inspects Neluwa – Lankagama road**

# 'We will fulfill people's needs without harming environment'

uring the last few days, the electronic, print and social media reported that rehabilitation work of Neluwa – Lankagama road is causing damage to the Sinharaja Forest Reserve and the surrounding ecosystem.

President Gotabaya Rajapaksa visited Neluwa Lankagama on Saturday (29) to get firsthand information of the situation and to obtain views of experts and the residents in the area.

After inspecting the suspended development work, the President pointed out that the long-felt need to rehabilitate the road should be carried out while protecting the Sinharaja Forest Reserve and nearby vicinities.

The President directed officials to distribute three plants to each of 700 families in Lankagama and to

President Gotabaya Rajapaksa reiterates his intention to fulfill the needs of the people without causing harm to the environment.