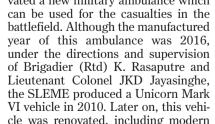

# Military engineers achieve success with modified Unibuffels

**MANOHARI KATUGAMPALA** 

t the centre of our story are the Sri Lanka Army's Electrical and Mechanical Engineers (SLEME) who have made a significant contribution by manufacturing armoured vehicles for the world. The Sri Lankan military is taking the lead not only by safeguarding the country, but also by manufacturing Unibuffels (the improvised version of Unicorn) which were handed over to the shippers recently to be shipped to the Sri Lankan Peacekeeping Combat Convoy Company who are serving in Mali.

This locally fabricated blast protected ambulance comes with enhanced facilities including a more spacious interior where the doctor could treat the patient easily. It also has essential medical equipment and refrigerators that can store medicines which can be used in the case of an emergency, non-blast glassware protection and a portable ladder which could easily be fixed to any place for combat requirements.

This ambulance has oxygen cylinders, a small refrigerator, saline holders, oxygen masks, defibrillators which can restore a normal heartbeat by sending an electric shock and pressure meters.

Presently, 243 Sri Lankan UN Peacekeepers, including 20 officers and 223 other ranks, together with 65 vehicles, are serving the Mali Combat Squadron.

Adding a new chapter to local military history, the troops of Sri Lanka Electrical and Mechanical Engineers have created nine modernized versions of air-conditioned Unibuffels for the UN peacekeeping operations in Mali.

Under the guidance and the directions of the Chief of Defence Staff and Army Commander Lieutenant General Shavendra Silva, the troops were able to create these modern armoured vehicles according to US standards. Although locally designed, this vehicle has features similar to an imported Unibuffel.

Army Commander Lieutenant General Shavendra Silva said imported WMAZ vehicles, each costing about Rs 40 million, were purchased for UN troops which are expensive. He added that combat squadrons are generally supplied with those vehicles, but the skilled SLEME troops spending nearly one-fourth of that expenditure, managed to produce these vehicles in an impressive manner.

'These Unibuffels have similarities with those WMAZ vehicles, but the

numbers that can move in these Sri Lankan ones are more and they are fully air-conditioned as against imported ones sans air-conditioning in accordance with UN needs and specifications," said the Army Commander. A distinct feature of the Unicorn was that the driver-passenger compartment was undivided. According to soldiers in the battlefield, this feature made communication among the two sections easier than that in a South African made Buffel where the driver was separated from the passengers.

and Mechanical Engineers Regiment machine workshop in Katubedda.

Normally, it costs nearly Rs. 10.8 million to complete this landmineresistant ambulance. The maximum length of this ambulance is 6070mm, 2,430 mm in width and 2,700mm in height. Five persons can travel in the ambulance. This vehicle has a highstandard protection level which can protect against hand grenades and landmines. Also, two guns have been placed in the vehicle. As the vehicle is made of a special chassis, it could be

This ambulance has oxygen cylinders, a small refrigerator, saline holders, oxygen masks, defibrillators which can restore a normal heartbeat by sending an electric shock and pressure meters.

Subsequently, the SLEME has renovated a new military ambulance which cle was renovated, including modern facilities, at the Sri Lanka Electrical

utilized for both mobile patrols and combat duties.

This Unicorn ambulance is powered by a well-developed engine which can easily deal with both road and off-road conditions. Technology in our military has advanced to meet and compete with international standards. With the continuous growth of the Sri Lankan military, the SLEME's meticulous service has embellished both the Motherland and the world at large.