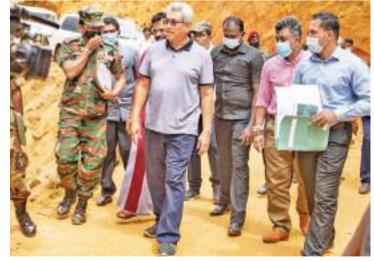

# **President inspects Neluwa – Lankagama road**

# 'We will fulfill people's needs without harming environment'

uring the last few days, the electronic, print and social media reported that rehabilitation work of Neluwa – Lankagama road is causing damage to the Sinharaja Forest Reserve and the surrounding ecosystem.

President Gotabaya Rajapaksa visited Neluwa Lankagama on Saturday (29) to get firsthand information of the situation and to obtain views of experts and the residents in the area.

After inspecting the suspended development work, the President pointed out that the long-felt need to rehabilitate the road should be carried out while protecting the Sinharaja Forest Reserve and nearby vicinities.