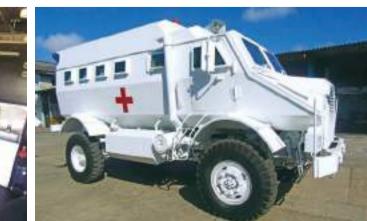

# Military engineers achieve success with modified Unibuffels

**MANOHARI KATUGAMPALA** 

t the centre of our story are the Sri Lanka Army's Electrical and Mechanical Engineers (SLEME) who have made a significant contribution by manufacturing armoured vehicles for the world. The Sri Lankan military is taking the lead not only by safeguarding the country, but also by manufacturing Unibuffels (the improvised version of Unicorn) which were handed over to the shippers recently to be shipped to the Sri Lankan Peacekeeping Combat Convoy Company who are serving in Mali.

This locally fabricated blast protected ambulance comes with enhanced facilities including a more spacious interior where the doctor could treat the patient easily. It also has essential medical equipment and refrigerators that can store medicines which can be used in the case of an emergency, non-blast glassware protection and a portable ladder which could easily be fixed to any place for combat requirements.

This ambulance has oxygen cylinders, a small refrigerator, saline holders, oxygen masks, defibrillators which can restore a normal heartbeat by sending an electric shock and pressure meters.

Presently, 243 Sri Lankan UN Peacekeepers, including 20 officers and 223 other ranks, together with 65 vehicles, are serving the Mali Combat Squadron.

Adding a new chapter to local military history, the troops of Sri Lanka Electrical and Mechanical Engineers have created nine modernized versions of air-conditioned Unibuffels for the UN peacekeeping operations in Mali.

Under the guidance and the directions of the Chief of Defence Staff and Army Commander Lieutenant General Shavendra Silva, the troops were able to create these modern armoured vehicles according to US standards. Although locally designed, this vehicle has features similar to an imported Unibuffel.

Army Commander Lieutenant General Shavendra Silva said imported WMAZ vehicles, each costing about Rs 40 million, were purchased for UN troops which are expensive. He added that combat squadrons are generally supplied with those vehicles, but the skilled SLEME troops spending nearly one-fourth of that expenditure, managed to produce these vehicles in an impressive manner.

'These Unibuffels have similarities with those WMAZ vehicles, but the

numbers that can move in these Sri Lankan ones are more and they are fully air-conditioned as against imported ones sans air-conditioning in accordance with UN needs and specifications," said the Army Commander. A distinct feature of the Unicorn was that the driver-passenger compartment was undivided. According to soldiers in the battlefield, this feature made communication among the two sections easier than that in a South African made Buffel where the driver was separated from the passengers.

and Mechanical Engineers Regiment machine workshop in Katubedda.

Normally, it costs nearly Rs. 10.8 million to complete this landmineresistant ambulance. The maximum length of this ambulance is 6070mm, 2,430 mm in width and 2,700mm in height. Five persons can travel in the ambulance. This vehicle has a highstandard protection level which can protect against hand grenades and landmines. Also, two guns have been placed in the vehicle. As the vehicle is made of a special chassis, it could be

This ambulance has oxygen cylinders, a small refrigerator, saline holders, oxygen masks, defibrillators which can restore a normal heartbeat by sending an electric shock and pressure meters.

Subsequently, the SLEME has renovated a new military ambulance which cle was renovated, including modern facilities, at the Sri Lanka Electrical

utilized for both mobile patrols and combat duties.

This Unicorn ambulance is powered by a well-developed engine which can easily deal with both road and off-road conditions. Technology in our military has advanced to meet and compete with international standards. With the continuous growth of the Sri Lankan military, the SLEME's meticulous service has embellished both the Motherland and the world at large.