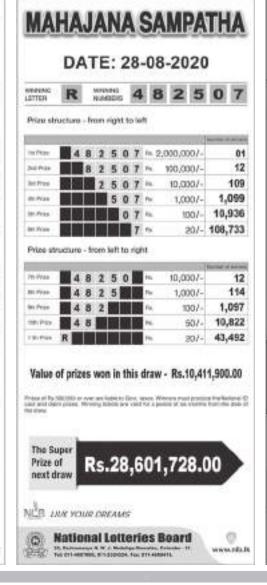

PRIZES WON IN THIS DRAW

Winning tickets are valid from the draw for a period of six months only. Prizes of Rs. Five

RS.

SUPER PRIZE OF THE NEXT DRAW



Phota: 0114 607 000, 0112 324 324 Fax: 0114 607 410 Web: www.nds.lb



**DRAW NUMBER: 596** OFFICIAL

RESULTS DATE 2020.08.29

24,940

NUB

76

12,630





Rs.231,536,218.35

NEXT POWER SUPER PRIZE Rs.12,639,853.20

NEXT GRAND SUPER PRIZE Rs.11,762,664.40

RS.6,190,720.00

DRAW NUMBER: 4229 OFFICIAL RESULTS

# MAHAJANA SAMPATHA DATE: 29-08-2020

S NAMES 7 1 5 6 2 8 7 1 5 6 2 8 1= 2,000,000/-1,0007-6 2 8 11 1,010 **国 图 图 图 2 8** 14 100/- 10,227 20/- 101,452

7 1 5 6 2 2 11 09 7 1 5 6 93 980 7 1 5 2 2 100/-50/- 10,101 timera S

Value of prizes won in this draw - Rs.9,821,210.00

Prize of Rs.29,268,891.00 next draw

NEB THE YOUR DREAMS







**DRAW NUMBER: 595** 



Rs.12,494,160.40

Rs.11,616,971.60

RS.5,777,280.00

# DHANA NIDHANAYA Official Results

Draw Number - 308

Date - 2020/08/28





30

55

20.00

Total prize money won in this draw Rs. 3,088,660.00 Number of Prize Winners in this draw. 85,646

Rs.

**Next Draw Super Prize** 115,611,533.04

 Prizesof Over Rs. 5 lokks or more are subject to the government tax regulations. Winners must produce National identity Card to receive prizes.

IF only English Letter is correct





# Children can spread virus for weeks - study

Just as schools are reopening, a new study is detailing how kids who have the coronavirus but don't show symptoms can still spread the infection

Two Washington-based scientists made the discovery by analyzing South Korean kids who had been hospita