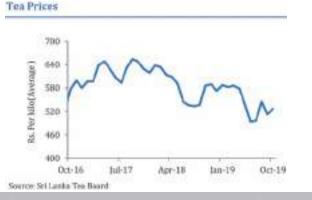

3.6% Y-o-Y in Jun'20. However, Non-food inflation over the month increased to 1.0% Y-o-Y in Jul'20 (cf. 0.8% Y-o-Y in Jun'20) as a result of price increase in 'Education', 'Housing', and 'Restaurant & Hotels' which were offset to an extent by lower 'Communication' costs (voice & internet charges).

Despite easing national headline inflation levels in July, the NCPI Core inflation (which reflects the underlying inflation in the economy by excluding volatile items such as food, energy, and transport) increased to its highest level since last December, reaching 4.5% Y-o-Y in Jul'20 relative to 4.4% Y-o-Y in

Despite the short term fluctuations, the CBSL expects inflation to remain broadly within the 4% - 6% in the near to medium term. Source: CBSL, Department of Consensus Sri Lanka, DailyFT



# The Creative Isle launches CAN Weekend Market with Colombo City Centre









Chairperson Creative Isle Keshani Ann, MD Abans Behman Pestonjee and Muttiah Muralitharan at the event

reative Isle, in collaboration with Colombo City Centre, launched the weekly, 3-day Ceylon Artisan Network (CAN) Market, at the Colombo City Centre -Atrium on August 28, 2020. The launch event welcomed Chief Guest - Sri Lankan Cricket Legend, Muttiah Muralitharan.

The CAN Market was created as a platform to support micro-entrepreneurship from across the island and will take place every Friday, Saturday, and Sunday from 10.30 a.m. to 9 p.m.

The weekend market will feature vendors from around Sri Lanka, showcasing their export quality





allowing them the opportunity to form new trade partnerships with