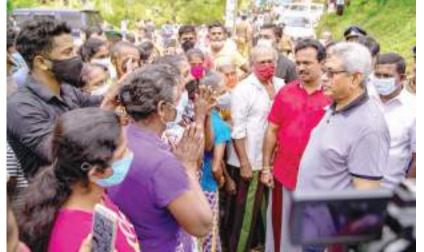

# **President inspects Neluwa – Lankagama road**

# 'We will fulfill people's needs without harming environment'

uring the last few days, the electronic, print and social media reported that rehabilitation work of Neluwa – Lankagama road is causing damage to the Sinharaja Forest Reserve and the surrounding ecosystem.

President Gotabaya Rajapaksa visited Neluwa Lankagama on Saturday (29) to get firsthand information of the situation and to obtain views of experts and the residents in the area.

After inspecting the suspended development work, the President pointed out that the long-felt need to rehabilitate the road should be carried out while protecting the Sinharaja Forest Reserve and nearby vicinities.

get the families to nurture the total of 2,100 plants and add them to the forest reserve. People in the area said that they protected the Sinharaja Forest and its eco system from generation to generation and strongly objected to the moves by certain environmentalists who act without proper knowledge in obstructing one of their basic needs being met. A father who was carrying his toddler on his shoulder requested the President, "Please do not