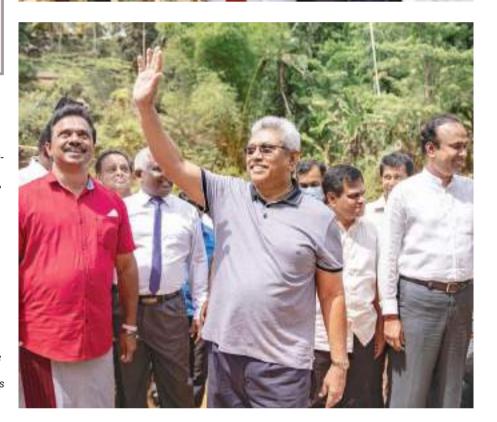

# 'We will fulfill people's needs without harming environment'

uring the last few days, the electronic, print and social media reported that rehabilitation work of Neluwa – Lankagama road is causing damage to the Sinharaja Forest Reserve and the surrounding ecosystem.

President Gotabaya Rajapaksa visited Neluwa Lankagama on Saturday (29) to get firsthand information of the situation and to obtain views of experts and the residents in the area.

After inspecting the suspended development work, the President pointed out that the long-felt need to rehabilitate the road should be carried out while protecting the Sinharaja Forest Reserve and nearby vicinities.

Here are vignettes of the inspection. (Pictures courtesy President's Media Division)