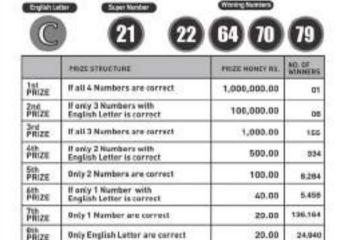

,774.40 RS. SUPER PRIZE FOR THE NEXT DRAW 60,000,000.00 lable to government taxes. To obtain prizes, Presenting National

DRAW NUMBER: 4228 OFFICIAL RESULTS NUMBER

29 / 08 / 2020 ALL DENEMBERS CORRECT Rs. 500,000.00 09 PRIZE SUPER NUMBER & 03 NUMBER CORRECT 15,000.00 1,000.00 118 2 PRIZE BUNUMBERS CORRECT SUPER NUMBER & 92 NUMBER CORRECT 200.00 354 100.00 4681 \*PRIZE SUPER NUMBER & 01 NUMBER CORRECT 60.00 65244 60 NUMBER CORRECT 20.00 ONLY THE SUPER NUMBER IS CORRECT. 20.00 16282 TOTAL PRIZES WON IN THIS DRAW

Winning tickets are valid from the draw for a period of six months only. Prizes of Rs. Five

RS.

SUPER PRIZE OF THE NEXT DRAW



Phota: 0114 607 000, 0112 324 324 Fax: 0114 607 410 Web: www.nds.lb



**DRAW NUMBER: 596** OFFICIAL

RESULTS DATE 2020.08.29

24,940

NUB

76

12,630





Rs.231,536,218.35

NEXT POWER SUPER PRIZE Rs.12,639,853.20

NEXT GRAND SUPER PRIZE Rs.11,762,664.40

RS.6,190,720.00

DRAW NUMBER: 4229 OFFICIAL RESULTS

# MAHAJANA SAMPATHA DATE: 29-08-2020

S NAMES 7 1 5 6 2 8 7 1 5 6 2 8 1= 2,000,000/-1,0007-6 2 8 11 1,010 **国 图 图 图 2 8** 14 100/- 10,227 20/- 101,452

7 1 5 6 2 2 11 09 7 1 5 6 93 980 7 1 5 2 2 100/-50/- 10,101 timera S

Value of prizes won in this draw - Rs.9,821,210.00

Prize of Rs.29,268,891.00 next draw

NEB THE YOUR DREAMS







**DRAW NUMBER: 595** 



Rs.12,494,160.40

Rs.11,616,971.60

RS.5,777,280.00

# DHANA NIDHANAYA Official Results

Draw Number - 308

Date - 2020/08/28





30

55

20.00

Total prize money won in this draw Rs. 3,088,660.00 Number of Prize Winners in this draw. 85,646

Rs.

**Next Draw Super Prize** 115,