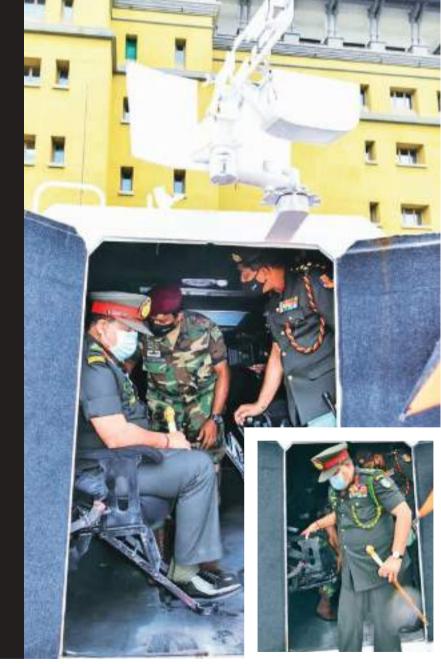

# Military engineers achieve success with modified Unibuffels

**MANOHARI KATUGAMPALA** 

t the centre of our story are the Sri Lanka Army's Electrical and Mechanical Engineers (SLEME) who have made a significant contribution by manufacturing armoured vehicles for the world. The Sri Lankan military is taking the lead not only by safeguarding the country, but also by manufacturing Unibuffels (the improvised version of Unicorn) which were handed over to the shippers recently to be shipped to the Sri Lankan Peacekeeping Combat Convoy Company who are serving in Mali.

Adding a new chapter to local military history, the troops of Sri Lanka Electrical and Mechanical Engineers have created nine modernized versions of air-conditioned Unibuffels for the UN peacekeeping operations in Mali.

Under the guidance and the directions of the Chief of Defence Staff and Army Commander Lieutenant General Shavendra Silva, the troops were able to create these modern armoured vehicles according to US standards. Although locally designed, this vehicle has features similar to an imported Unibuffel.

Chief of Defence Staff and Army Commander Lieutenant General Shavendra Silva inspects a convov of Unibuffels. Pictures courtesv Sri Lanka Army