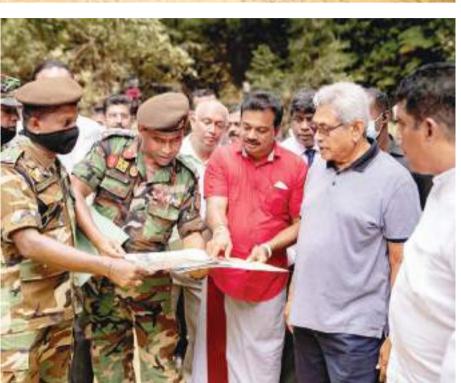

# 'We will fulfill people's needs without harming environment'

uring the last few days, the electronic, print and social media reported that rehabilitation work of Neluwa – Lankagama road is causing damage to the Sinharaja Forest Reserve and the surrounding ecosystem.

President Gotabaya Rajapaksa visited Neluwa Lankagama on Saturday (29) to get firsthand information of the situation and to obtain views of experts and the residents in the area.

After inspecting the suspended development work, the President pointed out that the long-felt need to rehabilitate the road should be carried out while protecting the Sinharaja Forest Reserve and nearby vicinities.

Here are vignettes of the inspection. (Pictures courtesy President's Media Division)