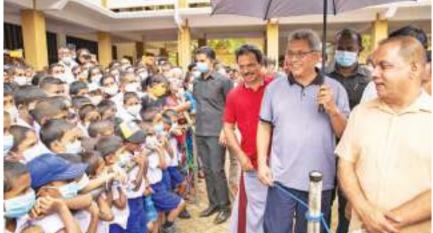

# **President inspects Neluwa – Lankagama road**

# 'We will fulfill people's needs without harming environment'

uring the last few days, the electronic, print and social media reported that rehabilitation work of Neluwa – Lankagama road is causing damage to the Sinharaja Forest Reserve and the surrounding ecosystem.

Here are vignettes of the inspection. (Pictures courtesy President's Media Division)