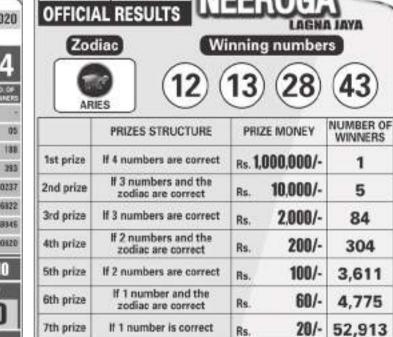

going to be a game changer." Quick, who literally wrote the book on ending epidemics, says the PCR test will always have a role as a highly accurate diagnostic test, but the antigen test will be used as a screening test for asymptomatic people. He called antigen tests a "paradigm shift" and "disruptive innovation."

"We estimate that we need about 5 million tests a week for the continuing lab-based diagnostic [test] and about 25 million a week for asymptomatic surveillance testing. And so it's the testing capacity. According to data antigen test, because they are a low cost, fast, and some of the recent ones highly accurate and convenient. So that combination really is what we like a lot, that still adds up to fewer need to get the scale we need, and the turnaround," he said. (NBC/CNN)





698

2020/08/28

DRAW NUMBER

Total Prize Money won in this Draw

8th prize If only the zodiac is correct

The Next Super Prize

PRIZES OF FIVE LAKHS OR OVER ARE LIABLE TO GOVT, TAXES. WINNERS MUST PRODUCE NATIONAL IDENTITY CARD TO RECEIVE PRIZES.

Winning tidoets are valid from the day of the draw for a period of six months only.

28.08.2020 & 29.08.2020 - TOTAL PRIZE WINNERS PRODUCED BY NATIONAL LOTTERIES BOARD TOTAL PRIZE MONEY DISTRIBUTED AMONG WINNERS 120,991,124,40

OFFICIAL RESULTS

RS. 63,223,434.40 SUPER PRIZE 01 Rs. 2,000,000.00 PRIZES 02 Rs. 1,000,000.00 PRIZES 02 Rs. 100,000.00 PRIZES

28.08.2020

41. 53.223.414.43

ns. 1,000,000.00

7036

19,857

1050 OFFICIAL RESULTS 2020.08.29

Winning Letter

0 9 4 2 8 3

20.00 Press 29,525 07 Prose 0 9 4 2 8 1 Ft. 10,000.00 Prose 08 Priz