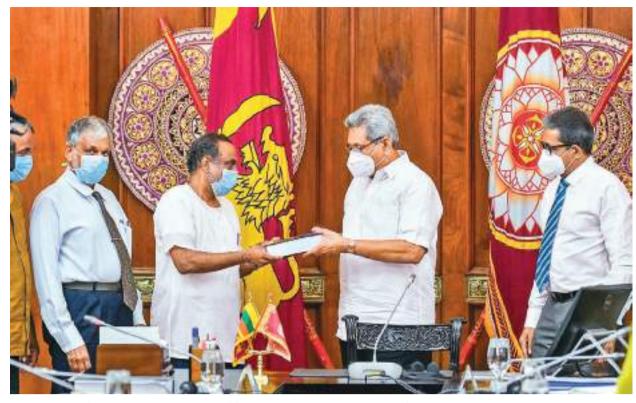

The Lalithasiri Gunaruwan Report on the MCC being handed over to President Gotabaya Rajapaksa

A controversy has arisen all over the world over MCC Agreements

to assert Sri Lanka's sovereignty and political independence from India.