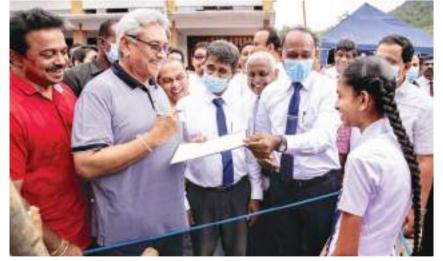

# **President inspects Neluwa – Lankagama road**

# 'We will fulfill people's needs without harming environment'

uring the last few days, the electronic, print and social media reported that rehabilitation work of Neluwa – Lankagama road is causing damage to the Sinharaja Forest Reserve and the surrounding ecosystem.

President Gotabaya Rajapaksa visited Neluwa Lankagama on Saturday (29) to get firsthand information of the situation and to obtain views of experts and the residents in the area.

After inspecting the suspended development work, the President pointed out that the long-felt need to rehabilitate the road should be carried out while protecting the Sinharaja Forest Reserve and nearby vicinities.