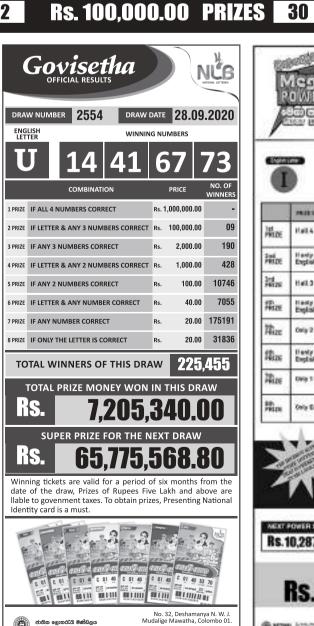

for wine tours, has largely been evacuated.

CeeBee Thompson spent sleepless hours watching flames in the distance and packing her car, as Calistoga's recently installed warning sirens sounded twice during the night.

DRAW NUMBER: 626

OFFICIAL RESULTS

Mega

#### 28.09.2020 - TOTAL PRIZE WINNERS PRODUCED BY NATIONAL LOTTERIES BOARD 727,382 32,170,410.00 TOTAL PRIZE MONEY DISTRIBUTED AMONG WINNERS

Rs. 2,000,000.00 PRIZES 02

Rs. 1,000,000.00 PRIZES 02

DRAW NUMBER: 4259 OFFICIAL RESULTS





Winning tickets are valid from the draw for a period of six months only. Prizes of Rs. Five Lakhs or over are liable to Government tax. Winners must produce National Identity Card

SUPER PRIZE OF THE NEXT DRAW Rs. 21.084.895.88

eiste sgrankti tattege Esylu Sandssi oʻranu Matimal lotteres board









## Landslide warning for areas in Ratnapura, Kegalle

**MENAKA INDRAKUMAR** 

The National Building Research Organization (NBRO) issued a landside warming yesterday (29) due to the prevailing weather conditions in several parts of the country.

In the statement, it had indicated that several areas to be on the alert of possible landslides, slope failures, rock falls, cutting failures and subsidence, and to be prepared to evacuate immediately.

The areas that come under the Kegalle district, surrounding the Dehiowita, and areas coming under the Ratnapura district are cautioned to be on high alert of possible landslides and other natural misfortunes due to the incumbent weather.

While, the Department of Meteorology stated vesterday showers will occur at times in Western, Sabaragamuwa, C