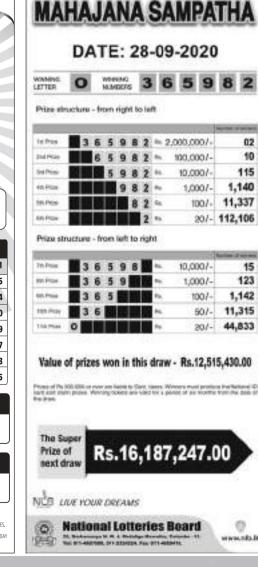

ad for wine tours, has largely been evacuated.

CeeBee Thompson spent sleepless hours watching flames in the distance and packing her car, as Calistoga's recently installed warning sirens sounded twice during the night.

DRAW NUMBER: 626

OFFICIAL RESULTS

Mega

#### 28.09.2020 - TOTAL PRIZE WINNERS PRODUCED BY NATIONAL LOTTERIES BOARD 727,382 32,170,410.00 TOTAL PRIZE MONEY DISTRIBUTED AMONG WINNERS

Rs. 2,000,000.00 PRIZES 02

Rs. 1,000,000.00 PRIZES 02

DRAW NUMBER: 4259 OFFICIAL RESULTS





Winning tickets are valid from the draw for a period of six months only. Prizes of Rs. Five Lakhs or over are liable to Government tax. Winners must produce National Identity Card

SUPER PRIZE OF THE NEXT DRAW Rs. 21.084.895.88

eiste sgrankti tattege Esylu Sandssi oʻranu Matimal lotteres board









## Landslide warning for areas in Ratnapura, Kegalle

**MENAKA INDRAKUMAR** 

The National Building Research Organization (NBRO) issued a landside warming yesterday (29) due to the prevailing weather conditions in several parts of the country.

In the statement, it had indicated that several areas to be on the alert of possible landslides, slope failures, rock falls, cutting failures and subsidence, and to be prepared to evacuate immediately.

The areas that come under the Kegalle district, surrounding the Dehiowita, and areas coming under the Ratnapura district are cautioned to be on high alert of possible landslides and other natural misfortunes due to the incumbent weather.

While, the Department of Meteorology stated vesterday showers will occur at times in Western, Sabaragamuwa,