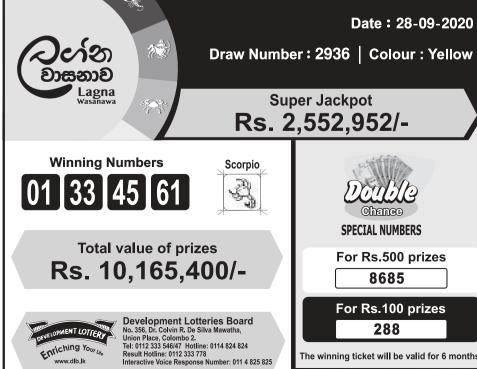

8 Writ of Cert 224/17 Writ of Cert **FOR ARGUMENT** 

300/18 Writ of Cert 333/15 Writ of Cert 170/18 Writ of Cert with PHC 30/15 MAHINDA SAMAYAWARDHANA J.

COURT NO. (206) AT 01.30 P.M. **FOR ARGUMENT** 465/15 Writ of Cert

**CIVIL APPEAL WESTERN PROVINCE** (COLOMBO) LIST OF CASES FOR WEDNESDAY, SEP-

TEMBER 30 LAFFAR THAHIR (H.C.J.) WICKUM KALUARACHCHI (H.C.J.) (AT 10.00 A.M.) **FOR JUDGEMENT** 

68/16 (F) HCCA/Colombo (Sampath B. Abayakoon (H.C.J.) TO BE MENTIONED 14/17 (F) HCCA/Colombo 228/17 (F) HCCA/Colombo **FOR SUPPORT** 

36/19 (RA) HCCA/Colombo

**FOR ARGUMENT** 72/18 (F) HCCA/Colombo 62/15 (F) HCCA/Colombo 167/17 (F) HCCA/Colombo 236/15 (F) HCCA/Colombo 163/17 (F) HCCA/Colombo

19/17 (RA) HCCA/Colombo

05/20 (RA) HCCA/Colombo

LA 71/20 HCCA/Colombo



Rs. 74,088,400/-













# Testing drive unveiled as virus deaths pass one million

**GENEVA:** Coronavirus tests that deliver results in 15-30 minutes are to be rolled out across the United States and in scores of poorer countries, as health authorities worldwide try to get a handle on a disease that has

now killed more than a million people.
US President Donald Trump announced 150 million tests would be distributed in America, while the World Health Organization said 120 million more would be available for the developing world at \$5 each as long as funding was secured.

The testing push comes as the virus shows no sign of receding, with infection numbers climbing rapidly in Europe again and governments there clamping down on movement in an attempt to curb the surge.

Paris, London and Madrid have all been fo