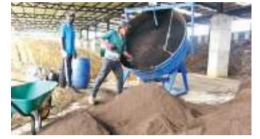

## Dambulla MC sets example

#### KANCHANA ARIYADASA

The Dambulla Municipal Council (MC) is now recycling garbage effectively. They recycle about 50 tonnes of garbage every day into 17 tonnes of organic fertiliser, Matale District Secretary M.G.K. Perera

The recycling yard was inspected by the Matale Divisional Secretary and the Government Agent yesterday. They said the programme has set an example for other municipalities to follow.

The Dambulla MC transports garbage from even distant areas including Polon-

Producing fertiliser from garbage.

naruwa, Anuradhapura, Akurana, Gampola, Elahera, Bakamuna, Laggala, Pallegama,

and Wilgamuwa to the Dambulla Garbage Recycling Yard and produces organic fertiliser. Dambulla Mayor Jaliya Opatha took steps to set up the landfill after it was revealed by the media that the garbage and vegetables had been dumped in the Digampathaha Reserve. Japan assisted the project