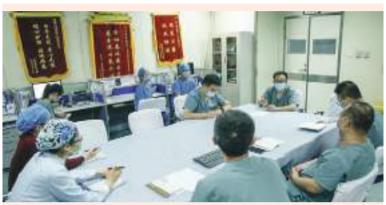

#### **ISHARA MUDUGAMUWA**

The Cabinet of Ministers has approved Prime Minister Mahinda Rajapaksa's proposal to ban cattle

slaughter with immediate effect. Cabinet Spokesman Mass Media Minister Keheliya Rambukwella told the post Cabinet media briefing held 1958, the Cattle Slaughter Ordinance them at a concessionary price. Cabinet contribution 1958, the Cattle Slaughter Ordinance

also approved a few other proposals and regulations passed by the local tabled by the Prime Minister with authorities regarding cattle slaughter. regard to the ban on cattle slaughter.

been granted to take immediate meas-

yesterday that the cabinet of ministers No 9 of 1893 and other related laws

The Cabinet of Ministers also Accordingly, Cabinet approval has approved the proposal to take immediate measures to import beef required ures to amend the Animal Act No 29 of to meet local demand and provide

approval has also been granted to implement a suitable programme for ageing cattle which cannot be used

effectively for agricultural purposes. During this week's meeting, it was discussed that as a country with an economy based on agriculture, the