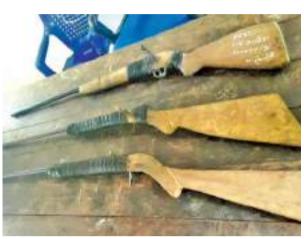

## Two suspects arrested with three local firearms

J. Z. A. NAMAZ, Puttalam Thianakarn Special Corr.

Saliyawewa police seized three locally made firearms from a forest in Ottupallama, Saliyawewa.

Two suspects who used the guns were also arrested. They have used the guns for hunting wild animals, police said.

#### Two rifles, two bullets and venison seized

J.Z.A. NAMAZ, Puttalam Thianakarn Special Corr.

Karuwalagaswewa police seized two Bora 12 rifles, two bullets and three kg of venison in the Kudamadavachchi Conservation Forest, Karuvalagaswewa on a tip off.