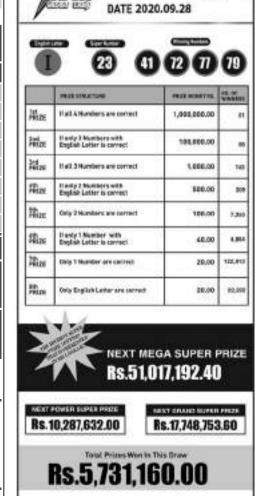

or wine tours, has largely been evacuated.

CeeBee Thompson spent sleepless hours watching flames in the distance and packing her car, as Calistoga's recently installed warning sirens sounded twice during the night.

DRAW NUMBER: 626

OFFICIAL RESULTS

Mega

#### 28.09.2020 - TOTAL PRIZE WINNERS PRODUCED BY NATIONAL LOTTERIES BOARD 727,382 32,170,410.00 TOTAL PRIZE MONEY DISTRIBUTED AMONG WINNERS

Rs. 2,000,000.00 PRIZES 02

Rs. 1,000,000.00 PRIZES 02

DRAW NUMBER: 4259 OFFICIAL RESULTS





Winning tickets are valid from the draw for a period of six months only. Prizes of Rs. Five Lakhs or over are liable to Government tax. Winners must produce National Identity Card

SUPER PRIZE OF THE NEXT DRAW Rs. 21.084.895.88

eiste sgrankti tattege Esylu Sandssi oʻranu Matimal lotteres board









## Landslide warning for areas in Ratnapura, Kegalle

**MENAKA INDRAKUMAR** 

The National Building Research Organization (NBRO) issued a landside warming yesterday (29) due to the prevailing weather conditions in several parts of the country.

In the statement, it had indicated that several areas to be on the alert of possible landslides, slope failures, rock falls, cutting failures and subsidence, and to be prepared to evacuate immediately.

The areas that come under the Kegalle district, surrounding the Dehiowita, and areas coming under the Ratnapura district are cautioned to be on high alert of possible landslides and other natural misfortunes due to the incumbent weather.

While, the Department of Meteorology stated vesterday showers will occur at times in Western, Sabaragamuwa, Cen