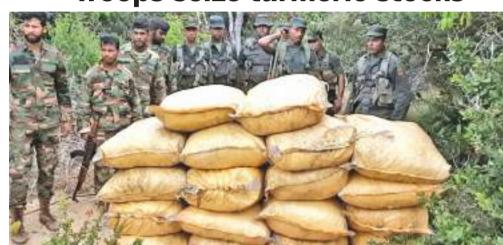

## **Troops seize turmeric stocks**

The 8 Battalion Vijayabahu Infantry Regiment and 3 Commando Regiment troops of the 54 Division in Kondachchi, Mannar seized 946 kgs of turmeric yesterday morning and arrested a suspect. The value of the stock exceeds Rs 3.7 million. The suspect and the stock of turmeric were handed over to the Mannar Police.