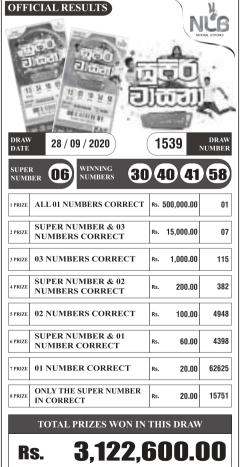

fornia on Tuesday.

poised to flee, as "explosive fire growth" burnt through dry vegetation and difficult mountainous terrain, officials said.

The causes of the fires are still being investigated. Calistoga, a picturesque community at the top of the Napa Vallev known for hot springs and as a launchpad for wine tours, has largely been evacuated.

CeeBee Thompson spent sleepless hours watching flames in the distance and packing her car, as Calistoga's recently installed warning sirens sounded twice during the night.

DRAW NUMBER: 626

OFFICIAL RESULTS

Mega

#### 28.09.2020 - TOTAL PRIZE WINNERS PRODUCED BY NATIONAL LOTTERIES BOARD 727,382 32,170,410.00 TOTAL PRIZE MONEY DISTRIBUTED AMONG WINNERS

Rs. 2,000,000.00 PRIZES 02

Rs. 1,000,000.00 PRIZES 02

DRAW NUMBER: 4259 OFFICIAL RESULTS





Winning tickets are valid from the draw for a period of six months only. Prizes of Rs. Five Lakhs or over are liable to Government tax. Winners must produce National Identity Card

SUPER PRIZE OF THE NEXT DRAW Rs. 21.084.895.88

eiste sgrankti tattege Esylu Sandssi oʻranu Matimal lotteres board









## Landslide warning for areas in Ratnapura, Kegalle

**MENAKA INDRAKUMAR** 

The National Building Research Organization (NBRO) issued a landside warming yesterday (29) due to the prevailing weather conditions in several parts of the country.

In the statement, it had indicated that several areas to be on the alert of possible landslides, slope failures, rock falls, cutting failures and subsidence, and to be prepared to evacuate immediately.

The areas that come under the Kegalle distric