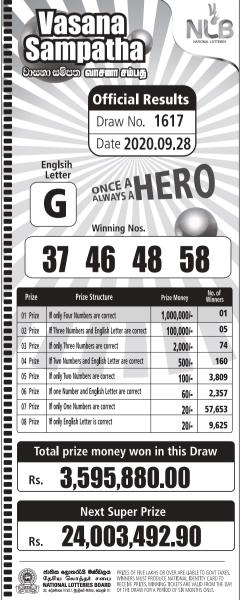

hpad for wine tours, has largely been evacuated.

CeeBee Thompson spent sleepless hours watching flames in the distance and packing her car, as Calistoga's recently installed warning sirens sounded twice during the night.

DRAW NUMBER: 626

OFFICIAL RESULTS

Mega

#### 28.09.2020 - TOTAL PRIZE WINNERS PRODUCED BY NATIONAL LOTTERIES BOARD 727,382 32,170,410.00 TOTAL PRIZE MONEY DISTRIBUTED AMONG WINNERS

Rs. 2,000,000.00 PRIZES 02

Rs. 1,000,000.00 PRIZES 02

DRAW NUMBER: 4259 OFFICIAL RESULTS





Winning tickets are valid from the draw for a period of six months only. Prizes of Rs. Five Lakhs or over are liable to Government tax. Winners must produce National Identity Card

SUPER PRIZE OF THE NEXT DRAW Rs. 21.084.895.88

eiste sgrankti tattege Esylu Sandssi oʻranu Matimal lotteres board









## Landslide warning for areas in Ratnapura, Kegalle

**MENAKA INDRAKUMAR** 

The National Building Research Organization (NBRO) issued a landside warming yesterday (29) due to the prevailing weather conditions in several parts of the country.

In the statement, it had indicated that several areas to be on the alert of possible landslides, slope failures, rock falls, cutting failures and subsidence, and to be prepared to evacuate immediately.

The areas that come under the Kegalle district, surrounding the Dehiowita, and areas coming under the Ratnapura district are cautioned to be on high alert of possible landslides and other natural misfortunes due to the incumbent weather.

While, the Department of Meteorology stated vesterday showers will occur at times in Western, Sabaragamuw