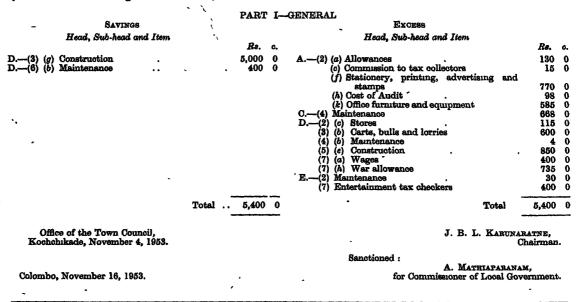

----------------------------------------------------------|----------------------------------|--------------|
|         | Total                                                                 | 3,823                            | 9            |

Settled and adopted by the Council, at its meeting held on , October 31, 1953.

Office of the Town Council, Kochchikade, November 4, 1953. J. B. L. KARUNARATNE, Chairman.

Sanctioned :

A. MATHIAPABANAM.

for Commissioner of Local Government.

Colombo, November 16, 1953.

L. G. D.-DB 192.

#### KOCHCHIKADE TOWN COUNCIL

#### Application under F. R. 40 (ii)-Budget 1958

THE utilization of savings from votes to meet corresponding excess on other votes as shown below has been settled and adopted by the Council at its meeting held on October 31, 1953.



### Sale of Properties

#### BADULLA URBAN COUNCIL

#### Notice re Sale of Properties for Non-payment of Assessment Tax

NOTICE is hereby given that in the absence of movable properties liable for seizure, (1) rents and profits from one to three years, (2) timber and produce, (3) materials of house, and (4) the undermentooned properties themselves, seized in virtue of a warrant issued by the Chairman, Urban Council, Badulla, in terms of section 139 of the Municipal Councils Ordinance (Chapter 193), as read with section 183 (1) of the Urban Councils Ordinance, No. 61 of 1939, for the arrears of the assessment rates due on the premises mentioned in the schedule appended below for the 1st and 2nd quarters, 1953, will be sold by public auction at the spot and at the time therein mentioned, u