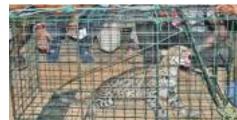

The duration of the project is six

A fishing cat that was hunting chickens in Wennappuwa, Puttalam was trapped by the residents of the area. After being informed, a team from the Puttalam Wildlife Control Department rescued the animal. The rescued cat was then released to the Puttalam Thabbowa Sanctuary. (Picture by M.U.M. SANOON -Puttalam TKN Corr.)