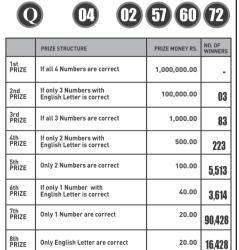

S [24] [56] 63 COMBINATION **PRIZE** 1,000,000.00 1st Prize

If all 4 numbers are correct 2nd Prize If English Letter and 3 numbers are correct 100,000.00 05 If any 3 numbers 82 3rd Prize 3,000.00 If English Letter and 2 numbers are correct 4<sup>th</sup> Prize 195 1.000.00 5<sup>th</sup> Prize If any 2 number 5,428 100.00 6<sup>th</sup> Prize 60.00 3.677 7<sup>th</sup> Prize 90,555 If 1 number is correct 20.00 If only English Letter 20.00 16,924 8<sup>th</sup> Prize

Total prize money won in this draw Rs. 3,854,000.00 Number of Prize Winners in this draw 116,866

83,916,799.60

Winning tickets are valid from the draw for a period of 6 months only

Prizes of Over Rs. 5 lakhs are subject to the government tax regulations

Winners must produce National Identity Card to receive prizes







Rs. 32,869,777.60

Total Prizes Won In This Draw **RS.** 3,327,480.00

Rs. 20,938,204.80





obtain prizes, Presenting National Identity card is a must. SUPER PRIZE OF THE NEXT DRAW **Rs. 2.915.743.60** 

Phone: 0114 607 000, 0112 324 324 Fax: 0114 663 416 Web: www.nlb.lk

# Indonesia ready to play peace-broker role in Myanmar

the world's wealthiest nations responding to anti-coup demonstrators "with violence", while Indonesia angled for a peace-broker role. Authori- mar's ministry of Transporta-

**MYANMAR:** Myanmar's ties have gradually ratcheted military leaders came under up their use of force against a renewed pressure Tuesday as massive and largely peaceful civil disobedience campaign condemned the junta for demanding the return of ousted leader Aung San Suu

Late on Tuesday,