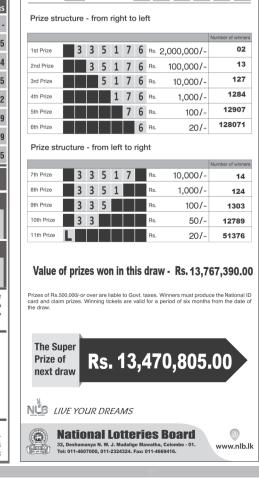

Rs. 111,489,395/-

Winning tickets are valid for 6 months.

Development Lotteries Board

356, Dr. Colvin R. De Silva Mawatha, Union Place, Colombo 1

Tel: 2 333 546-47 Fax: 2 333 545 Website : www.dlb.lk

Hotline - 0114 824 824, 0112 333 778

PINK

Tuesday

English Letter & Winning Numbers 694

19 40 49 51

සංචාරක අමාතනාංශය சுற்றுலாத்துறை அமைச்சு MINISTRY OF TOURISM

Total Value of Prizes Next

Development Lotteries Board
388, Gr. Cetern R. De Silve Memailire,
Union Place, Golombo 58
16: 0112-333-546-47
receives 0114-248-654, 0112-335-778 or 1918

Rs. 2,785,500/-

Next Super Jackpot Rs. 75,975,905/-

Yellow, Pink and Green coloured tickets are valid on Sundays, Tuesdays and Fridays respectively. Winning tickets are valid for 6 months.

network

**IN THE SUPREME COURT LIST OF CASES** FOR THURSDAY, **FEBRUARY 25** 