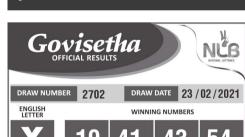

PINK

Tuesday

English Letter & Winning Numbers 694

19 40 49 51

සංචාරක අමාතනාංශය சுற்றுலாத்துறை அமைச்சு MINISTRY OF TOURISM

Total Value of Prizes Next

Development Lotteries Board
388, Gr. Cetern R. De Silve Memailire,
Union Place, Golombo 58
16: 0112-333-546-47
receives 0114-248-654, 0112-335-778 or 1918

Rs. 2,785,500/-

Next Super Jackpot Rs. 75,975,905/-

Yellow, Pink and Green coloured tickets are valid on Sundays, Tuesdays and Fridays respectively. Winning tickets are valid for 6 months.

network

**IN THE SUPREME COURT LIST OF CASES** FOR THURSDAY, **FEBRUARY 25** 