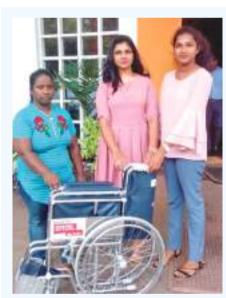

One of the oldest social service organizations HelpAge Sri Lanka (HASL) recently donated a wheelchair to 72-year-old William Perera, a resident of Boralesgamuwa who was paralyzed and bedridden. HelpAge officials Umayangi Shashikala and Mudisha Weerasooriya handed over the wheelchair to Geethanjali Kumari, the daughter of William Perera.