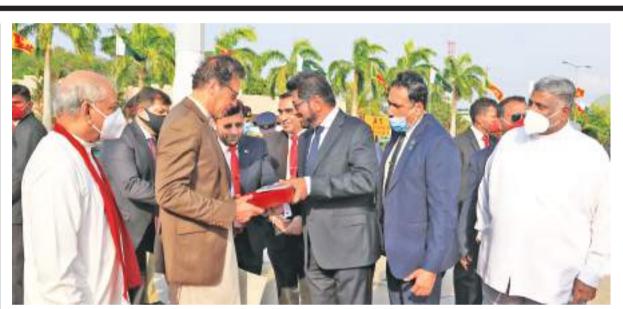

# AN EPOCH-MAKING VISIT

ri Lanka and Pakistan have shared a history of strong ties in many fields including trade for decades. The bilateral ties were further cemented during the period in which Sri Lanka was fighting with one of the most ruthless terror outfits in the world.

Pakistan was one of the first countries that helped Sri Lanka to safeguard its sovereignty and territorial integrity. In this context, the visit of Pakistani Prime Minister Imran Khan to Sri Lanka marked an important milestone in the Sri Lanka – Pakistan relations.

Prime Minister Imran Khan is the first Head of State who visited Sri Lanka after President Gotabaya Rajapaksa and Prime Minister Mahinda Rajapaksa assumed office last year and both countries reaffirmed their resolve to further strengthen the ties in many fields including technology and agriculture.

Prime Minister Khan arrived in Sri Lanka at the invitation of his Sri Lankan counterpart Prime Minister Mahinda Rajapaksa and was accompanied by a high-level delegation comprising Ministers and Senior Government officials.

The visit reflected the warmth and goodwill between the governments and peoples of the two countries. The visiting Pakistani Prime Minister was received by Prime Minister Mahinda Rajapaksa and the Members of the Cabinet on arrival at the Bandaranaike International Airport on Tuesday.

Later, the Pakistani Prime Minister held talks with his Sri Lankan counterpart Prime Minister Mahinda Rajapaksa at Temple Trees. Both Prime Ministers reviewed the multifaceted bilateral relationship in diverse fields of cooperation during the meeting.