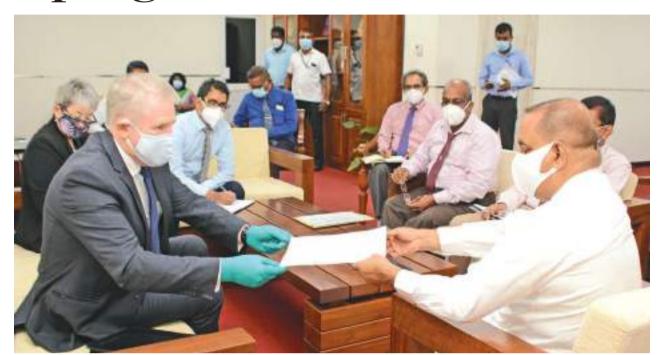

### **VISIT OF PRIME MINISTER IMRAN KHAN CONCLUDES**

# PAKISTAN PLEDGES US\$ 50 M DEFENCE LINE FACILITY

Prime Minister of Pakistan Imran Khan who was on a two-day official visit to Sri Lanka called on President Gotabaya Rajapaksa at the Presidential Secretariat yesterday morning (24). Picture courtesy President's Media Division

#### **US\$ 1 BILLION TRADE TARGET ENVISAGED**

Visiting Pakistan Prime Minister Imran Khan while stressing strong cooperation in dealing with matters related to security, terrorism and organized crime has announced a new US\$ 50 million Defence Credit Line facility to Sri Lanka

(Pictures by President's Media Division, Prime Minister's Media Division and Nirosh Batepola)

Visiting Pakistani Prime Minister Imran Khan called on President Gotabaya Rajapaksa at the Presidential Secretariat yesterday.