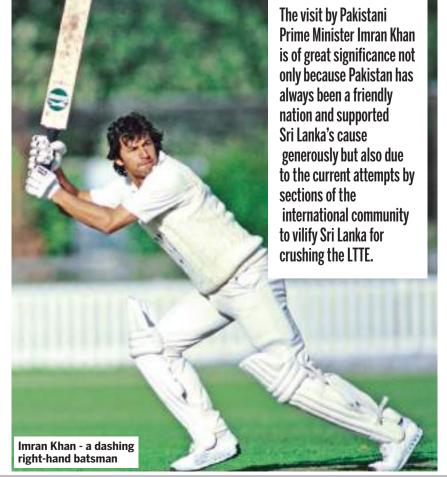

Minister de Silva who is the President of the Association also extended his gratitude to the Government of Pakistan for its support to reject the Resolution of the UN Human Rights Council against

The Minister also said that Sri Lankans still remember the how the Pakistani public supported our Cricket team in 1996 at the ICC Cricket World Cup