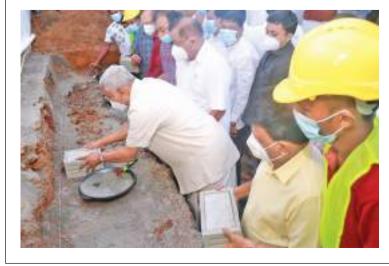

### **Col to study Customs**

President Gotabaya Rajapaksa yesterday appointed a five-member Commission of Inquiry (CoI) to study the prevailing situation of Sri Lanka Customs and make recommendations on increasing its efficiency.

This Commission has been entrusted with making recommendation to streamline the Department while preventing any irregulari-

Supreme Court Judge Shiran Anthony has been appointed as Chairman of the Commission while Appeals Court Judge Priyantha Fernando, TO PAGE 02

#### Col to study... From page 01

High Court Judge Damith Thotawatte, Deputy Governor of Central Bank K.M.M. Siriwardhane, Senior Consultant (Trade) Dr. Sanath Jayanetti and former Director General of Customs P.A. Dias will serve as its

The Commission has also been directed to obtain the opinions of the public, Customs trade unions and other stakeholders.