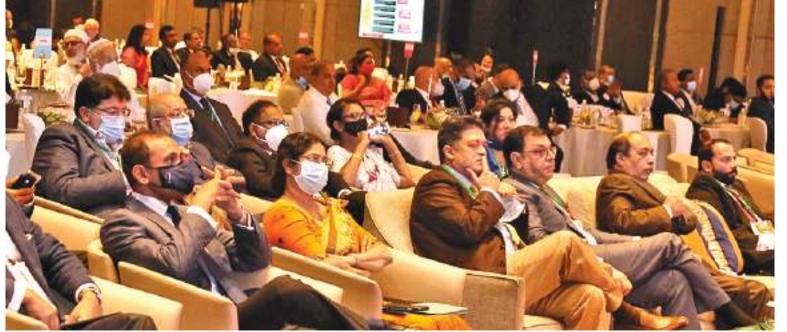

MoUs being exchanged.

The Pakistani delegation and their local counterparts with President Gotabaya Rajapaksa.

A Pakistan-Sri-Lanka Trade and Investment Conference was held at the Shangri-La Hotel Colombo yesterday under the auspices of Pakistani Prime Minister Imran Khan and Premier Mahinda Rajapaksa.