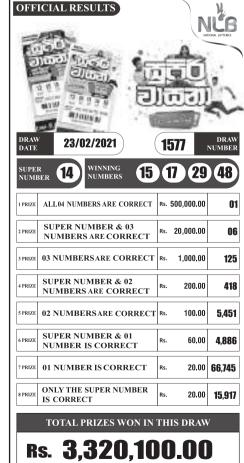

2nd Prize If English Letter and 3 numbers are correct 100,000.00 05 If any 3 numbers 82 3rd Prize 3,000.00 If English Letter and 2 numbers are correct 4<sup>th</sup> Prize 195 1.000.00 5<sup>th</sup> Prize If any 2 number 5,428 100.00 6<sup>th</sup> Prize 60.00 3.677 7<sup>th</sup> Prize 90,555 If 1 number is correct 20.00 If only English Letter 20.00 16,924 8<sup>th</sup> Prize

Total prize money won in this draw Rs. 3,854,000.00 Number of Prize Winners in this draw 116,866

83,916,799.60

Winning tickets are valid from the draw for a period of 6 months only

Prizes of Over Rs. 5 lakhs are subject to the government tax regulations

Winners must produce National Identity Card to receive prizes







Rs. 32,869,777.60

Total Prizes Won In This Draw **RS.** 3,327,480.00

Rs. 20,938,204.80





obtain prizes, Presenting National Identity card is a must. SUPER PRIZE OF THE NEXT DRAW **Rs. 2.915.743.60** 

Phone: 0114 607 000, 0112 324 324 Fax: 0114 663 416 Web: www.nlb.lk

# Indonesia ready to play peace-broker role in Myanmar

the world's wealthiest nations responding to anti-coup demonstrators "with violence", while Indonesia angled for a peace-broker role. Authori- mar's ministry of Transporta-

**MYANMAR:** Myanmar's ties have gradually ratcheted military leaders came under up their use of force against a renewed pressure Tuesday as massive and largely peaceful civil disobedience campaign condemned the junta for demanding the return of ousted leader Aung San Suu

Late on Tuesday, Myan-

tion confirmed Indonesian Foreign Minister Retno Marsudi will arrive in the capital Nay