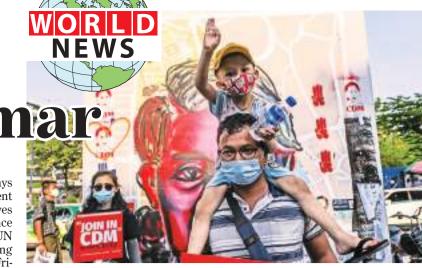

# AN EPOCH-MAKING VISIT

ri Lanka and Pakistan have shared a history of strong ties in many fields including trade for decades. The bilateral ties were further cemented during the period in which Sri Lanka was fighting with one of the most ruthless terror outfits in the world.

Pakistan was one of the first countries that helped Sri Lanka to safeguard its sovereignty and territorial integrity. In this context, the visit of Pakistani Prime Minister Imran Khan to Sri Lanka marked an important milestone in the Sri Lanka – Pakistan relations.

Prime Minister Imran Khan is the first Head of State who visited Sri Lanka after President Gotabaya Rajapaksa and Prime Minister Mahinda Rajapaksa assumed office last year and both countries reaffirmed their resolve to further strengthen the ties in many fields including technology and agriculture.

Prime Minister Khan arrived in Sri Lanka at the invitation of his Sri Lankan counterpart Prime Minister Mahinda Rajapaksa and was accompanied by a high-level delegation comprising Ministers and Senior Government officials.

The visit reflected the warmth and goodwill between the governments and peoples of the two countries. The visiting Pakistani Prime Minister was received by Prime Minister Mahinda Rajapaksa and the Members of the Cabinet on arrival at the Bandaranaike International Airport on Tuesday.