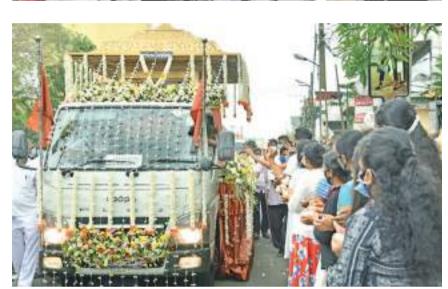

The Government declared yesterday as a National Day of Mourning in view of the final rites of the late Chief Prelate.

The final rites was held in the presence of the Maha Sangha, religious leaders of other faiths, international dignitaries, Ministers and other Parliamentarians, public officials and devotees.

The remains of the Mahanayake Thera placed at the Dharmapalaramaya Temple in Mount Lavinia where the Thera was the Chief Incumbent was brought to the Independence Square in a vehicle pro-