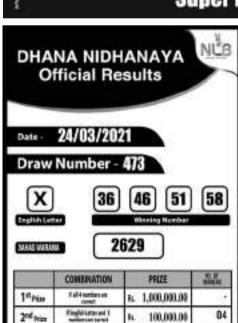

## ADA KOTIPATHI - Friday Drze No.: 1234 Colour: Purple Date: 26.03.2021 Today's Jackpot 121,516,240

Rs. 4,560,740/-

Wednesday

Rs. 2,951,340/-**Next Super Jackpot** 

Rs. 23,459,880/-

The winning ticket will be valid for 6 months.

063 Draw Date > 24.03.2021

Winning Numbers

Total Value of Prizes Rs. 2,394,540/-

398, Dr. Cohrin R. De Silva Mawatha. Union Place, Colombo 02 Tel: 0112 533 548-47 Hotima: 0114 524 834, 0112 503 770 or 1910 Total no of Rs. 100,000 winners | 13