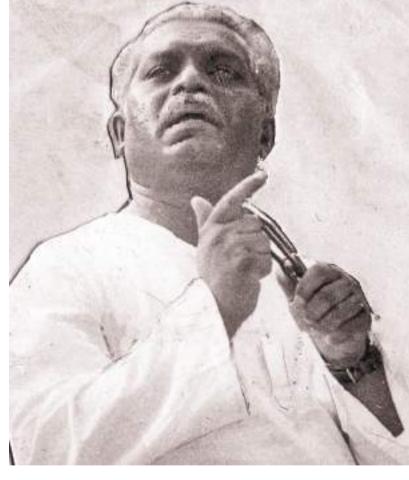

## Most Ven. Kotugoda Dhammawasa Mahanayake Thera

# **ERUDITE PRELATE WHO LEFT** LASTING LEGACY - PRESIDENT

Chief Prelate of the Amarapura Sect Ven. Aggamaha Panditha Kotugoda Dhammawasa Mahanayake Thera always sought to propagate social wellbeing, prosperity, unity and well-being of the people, President Gotabaya Rajapaksa said yesterday.

He was speaking at the final rites ceremony of the Mahanayake Thera heldwith full State Honours at Independence Square, Colombo yesterday afternoon.

The President said that the late Mahanayake Thera had rendered yeomen service to the country and the Nation and was known to not only the local Buddhist devotees, but also to the entire Buddhist world.

The President said that the late Mahanayake Thera had exceptional oratory skills and his sermons were admired by all followers both in Sri Lanka and in overseas countries.

Prime Minister Mahinda Rajapaksa's message was read