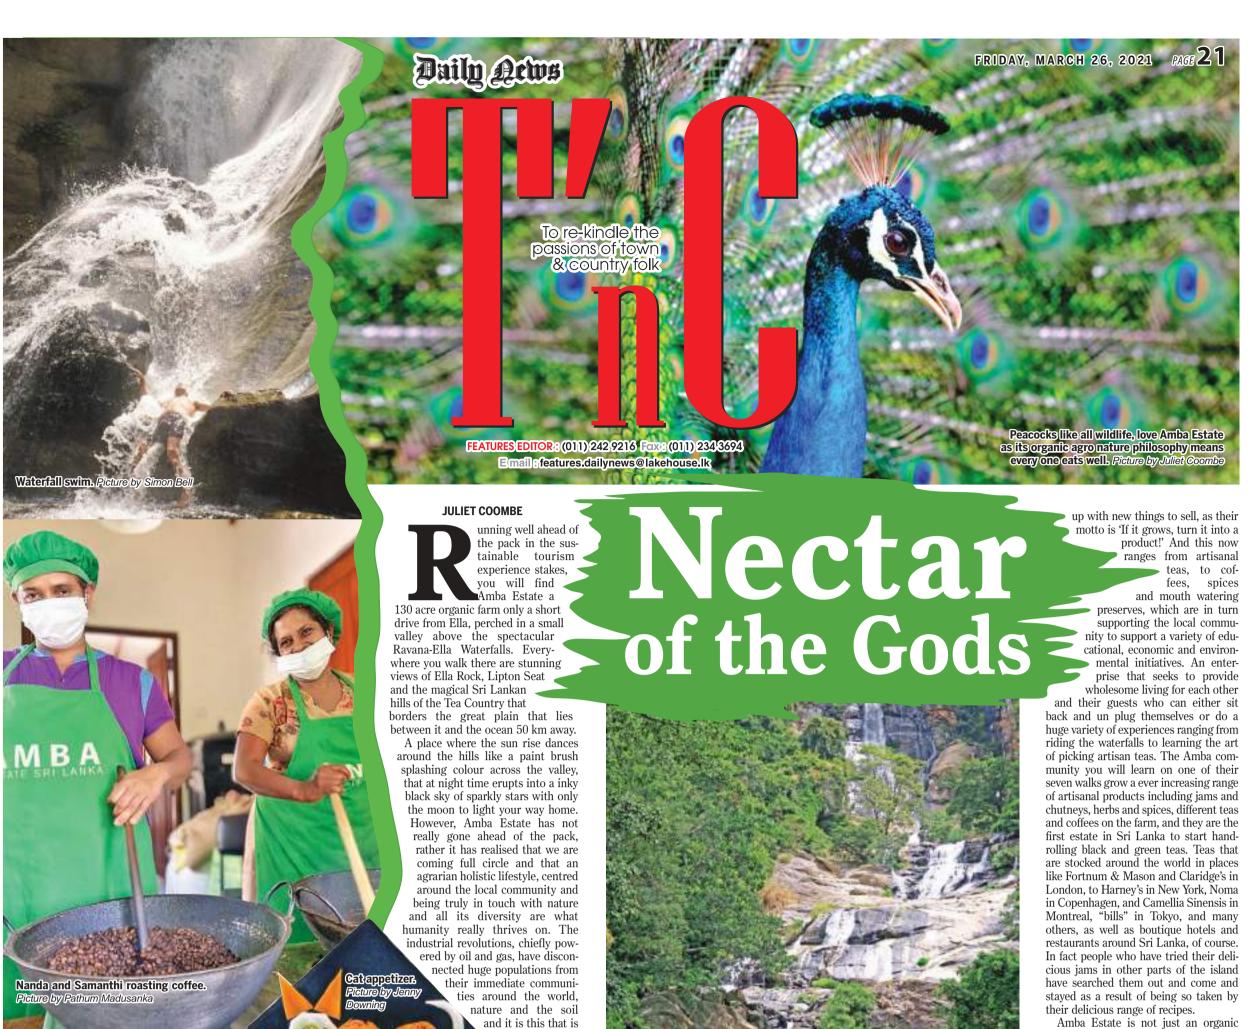

k Perera from Batch 05 students studying ICT at LNBTI.Lanka Nippon BizTech Institute (LNBTI) is a premier higher education institute in Sri Lanka, offering Japanese quality ICT programmes. Incorporated by the dynamic collaboration

between Metatechno Inc. and hSenid ventures, LNBTI is the only institute in South Asia to offer ICT degree pathways leading to Japanese universities which are UGC recognized.

We produce world-class ICT professionals with Japanese morals/ethics and business mannerism.

As a higher education body that focused in ICT education imbuing Japanese quality standards, our aim is to equip the future generation with one of the refined, technologically sound ICT Programmes in Sri Lanka, and to mold the promising young minds to be competent go-getters in the future world.



Ravana Ella waterfall. Picture by Juliet Coombe

Simon and Baloo on ER. Picture by Mark Lammers

by a huge variety of tweet-

ing birds, busy buzzing

from our valley, most of the food comes from our own farm or from our neighbours; all the construction and renovation projects are done by local craftsmen; most of the furniture, fabrics and other furnishings for the hotel are made locally in

Monitor comes out to sun

ofth July 2019

who have That

All the bust !

Comments Book on tea. Picture by Neethanjana Senadheera

out and ?

WHITE CAME

mformative tota Anal me di aggi me have ever been an

YOU WE'VE TEA- YTING

We will review be able to tal like like have in the but for that we are ver grateful to more thilk

Kird, Liam, Bianca

Mellourne, Australia & Je Ja, Souan Korea

bathe. Pict