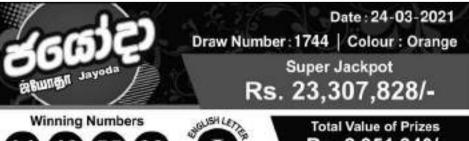

## ADA KOTIPATHI - Friday Drze No.: 1234 Colour: Purple Date: 26.03.2021 Today's Jackpot 121,516,240

Rs. 4,560,740/-

Wednesday

Rs. 2,951,340/-**Next Super Jackpot** 

Rs. 23,459,880/-

The winning ticket will be valid for 6 months.

063 Draw Date > 24.03.2021

Winning Numbers

Total Value of Prizes Rs. 2,394,540/-

398, Dr. Cohrin R. De Silva Mawatha. Union Place, Colombo 02 Tel: 0112 533 548-47 Hotima: 0114 524 834, 0112 503 770 or 1910 Total no of Rs. 100,000 winners | 13