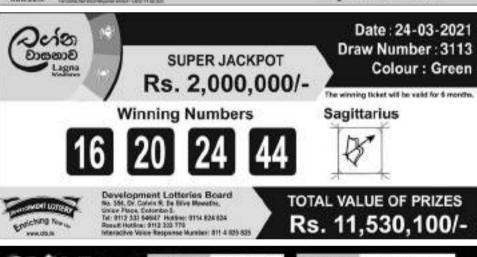

## ADA KOTIPATHI - Friday Drze No.: 1234 Colour: Purple Date: 26.03.2021 Today's Jackpot 121,516,240

Rs. 4,560,740/-

Wednesday

Rs. 2,951,340/-**Next Super Jackpot** 

Rs. 23,459,880/-

The winning ticket will be valid for 6 months.

063 Draw Date > 24.03.2021

Winning Numbers

Total Value of Prizes Rs. 2,394,540/-

398, Dr. Cohrin R. De Silva Mawatha. Union Place, Colombo 02 Tel: 0112 533 548-47 Hotima: 0114 524 834, 0112 503 770 or 1910 Total no of Rs. 100,000 winners | 13