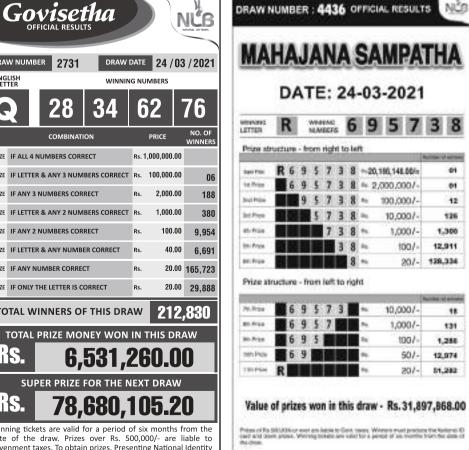

## ADA KOTIPATHI - Friday Drze No.: 1234 Colour: Purple Date: 26.03.2021 Today's Jackpot 121,516,240

Rs. 4,560,740/-

Wednesday

Rs. 2,951,340/-**Next Super Jackpot** 

Rs. 23,459,880/-

The winning ticket will be valid for 6 months.

063 Draw Date > 24.03.2021

Winning Numbers

Total Value of Prizes Rs. 2,394,540/-

398, Dr. Cohrin R. De Silva Mawatha. Union Place, Colombo 02 Tel: 0112 533 548-47 Hotima: 0114 524 834, 0112 503 770 or 1910 Total no of Rs. 100,000 winners | 13

The blue and orange tickets are respectively valid on Wednesdays and Saturdays. The winning tickets will be valid for 6 months.

Between 9.00 am - 5.00 pm (Vehicles cannot be inspected on the day of Auction) AMBALANTHOTA NO.162, MAIN STREET KAVINDU 0475118080 AMPARA NO. 223. KANDY ROAD SAMANTHA 963-5789889/881 BADULLA NO. 161 A, KEPPETIPOLA ROAD LAHIRU 0554549948 ETHABENDIWEWA ROAD, THALAKIR YAGAMA CHAMINDA 0665118181