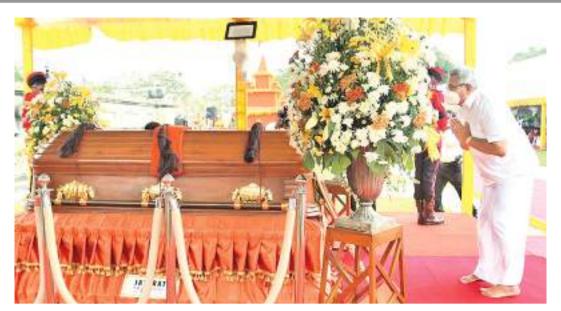

SRI LANKA'S NATIONAL NEWSPAPER | SINCE 1918

FRIDAY MARCH 26, 2021 | 40 PAGES VOLUME - 103 - NO 73 RS. 30.00 REGISTERED AS A NEWSPAPER IN SRI LANKA │ LATE CITY ★

President Gotabaya Rajapaksa paying his last respects to the Mahanayake Thera of the Amarapura Sect Most.Ven. Aggamahapanditha Kotugoda Dhammawasa Mahanayake Thera at the State funeral ceremony at Independence Square vesterday, Picture by Sulochana Gamage

# **ERUDITE PRELATE WHO LEFT** LASTING LEGACY - PRESIDENT

Chief Prelate of the Amarapura Sect Ven. Aggamaha Panditha Kotugoda Dhammawasa Mahanayake Thera always sought to propagate social wellbeing, prosperity, unity and well-being of the people, President Gotabaya Rajapaksa said yesterday.

He was speaking at the final rites ceremony of the Mahanayake Thera heldwith full State Honours at Independence Square, Colombo yesterday afternoon.

The President said that the late Mahanayake Thera had rendered yeomen service to the country and the Nation and was known to not only the local Buddhist devotees, but also to the entire Buddhist world.

The Government declared yesterday as a National Day of Mourning in view of the final rites of the late Chief Prelate.

The final rites was held in the presence of the Maha Sangha, religious leaders of other faiths, international dignitaries, Ministers and other Parliamentarians, public officials and devotees.

The remains of the Mahanayake Thera placed at the Dharmapalaramaya Temple in Mount Lavinia where the Thera was the Chief Incumbent was brought to the Independence Square in a vehicle pro-