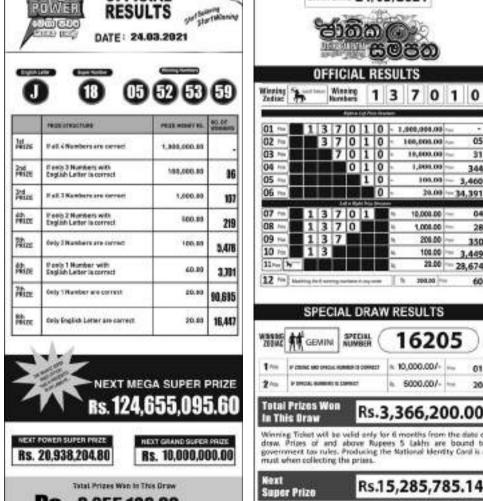

## ADA KOTIPATHI - Friday Drze No.: 1234 Colour: Purple Date: 26.03.2021 Today's Jackpot 121,516,240

Rs. 4,560,740/-

Wednesday

Rs. 2,951,340/-**Next Super Jackpot** 

Rs. 23,459,880/-

The winning ticket will be valid for 6 months.

063 Draw Date > 24.03.2021

Winning Numbers

Total Value of Prizes Rs. 2,394,540/-

398, Dr. Cohrin R. De Silva Mawatha. Union Place, Colombo 02 Tel: 0112 533 548-47 Hotima: 0114 524 834, 0112 503 770 or 1910 Total no of Rs. 100,000 winners | 13

The blue and orange tickets are respectively valid on Wednesdays and Saturdays. The winning tickets will be valid for 6 months.

Between 9.00 am - 5.00 pm (Vehicles cannot be inspected on the day of Auction) AMBALANTHOTA NO.162, MAIN STREET KAVINDU 0475118080 AMPARA NO. 223. KANDY ROAD SAMANTHA 963-5789889/881 BADULLA NO. 161 A, KEPPETIPOLA ROAD LAHIRU 0554549948 ETHABENDIWEWA ROAD, THALAKIR YAGAMA CHAMINDA 0665118181