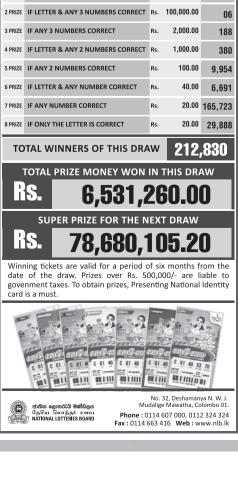

## ADA KOTIPATHI - Friday Drze No.: 1234 Colour: Purple Date: 26.03.2021 Today's Jackpot 121,516,240

Rs. 4,560,740/-

Wednesday

Rs. 2,951,340/-**Next Super Jackpot** 

Rs. 23,459,880/-

The winning ticket will be valid for 6 months.

063 Draw Date > 24.03.2021

Winning Numbers

Total Value of Prizes Rs. 2,394,540/-

398, Dr. Cohrin R. De Silva Mawatha. Union Place, Colombo 02 Tel: 0112 533 548-47 Hotima: 0114 524 834, 0112 503 770 or 1910 Total no of Rs. 100,000 winners | 13

The blue and orange tickets are respectively valid on Wednesdays and Saturdays. The winning tickets will be valid for 6 months.

Between 9.00 am - 5.00 pm (Vehicles cannot be inspected on the day of Auction) AMBALANTHOTA NO.162, MAIN STREET KAVINDU 0475118080 AMPARA NO. 223. KANDY ROAD SAMANTHA 963-5789889/881 BADULLA NO. 161 A, KEPPETIPOLA ROAD LAHIRU 0554549948 ETHABENDIWEWA ROAD, THALAKIR YAGAMA CHAMINDA 0665118181