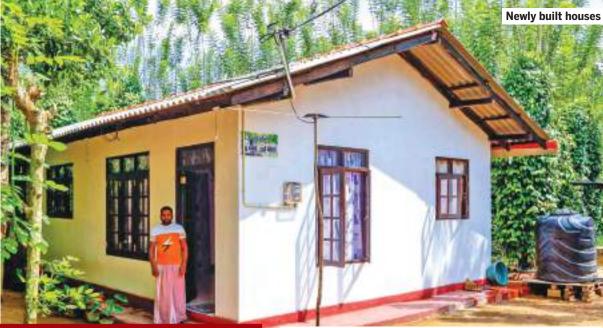

# **President visits HALDUMMULLA** to inspect progress

Rajapaksa visited the Welanwita village in Haldummulla in the Badulla District on Monday (26) to inspect the progress of the first 'Gama Samaga Pilisandara' (Discussion with the Village) programme. The President launched the

*'Gama Samaga Pilisandara'* programme on September 25 last year with the objective of meeting the people of remote villages which have not been given due attention, inquiring into the plight of the residents and finding solutions after bringing them to the attention of the officials at the location.

Welanwita village in Haldummulla which was identified as the most remote Divisional Secretariat Division in the Badulla District was the first area selected for the programme. The President instructed the relevant authorities to provide immediate solutions to the identified problems that were raised by the people. The purpose of the President's visit on Monday was to review the progress of the projects after seven months.

The President inspected the new house built by the Army, which was damaged in a wild elephant attack. The President spoke to several land deed holders who have benefited from the 'Gama Samaga Pilisandara' programme and instructed them to continue with their cultivations.