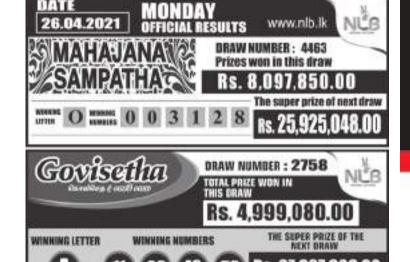

# YOU WON A CA

PAY CUSTOMS FEE FOR THE CAR TO BE DELIVERED

A WELL-PAID JOB! PAY A REGISTRATION FEE

BRAW NUMBER: 500 TOTAL PRIZE WON IN THIS BRAW Dhana Nidhanaya

Rs. 2.139.780.00 THE SUPER PRIZE OF THE NEXT DRAW Rs. 94,715,148.40

DRAW NUMBER: 1677 TOTAL PRIZE WON IN THIS DRAW Vasana Sampatha Rs. 1,977,780.00

THE SUPER PRIZE OF THE NEXT DRAW Rs. 27,096,429.90

26.042021 - TOTAL PRIZE WINNERS PRODUCED BY NATIONAL LOTTERIES BOARD 464.148 TOTAL PRIZE MONEY DISTRIBUTED AMONG WINNERS Rs. 29,136,910.00 Grand Super PRIZES Rs.10,000,000 OT Rs. 2,000,000 PRIZES OF RS. 1.000,000 PRIZES OI RS. 1,00,000 PRIZES 19

 All Winning Prizes above Rs. 500,000 are subject to government taxes · Winner has to submit National ID when receiving Prizes

. All Winning lotteries are valid only for 06 months from Draw Date

ජාතික ලෝතරැයි මණ්ඩලය Bறுசிய செயற்றர் சனப் Tel: 011-4607000, 011-2324324 Fax: 011-4669416 National Lotteries Board

32, Deshamanya N. W. J. Mudalige Mawatha, Colombo - 01.

DON'T BE A VICTIM OF A SCAM

Scammers target everyone, regardless of age, gender, education or income level.

Scams cost individuals a great deal of money and cause a lot of distress.