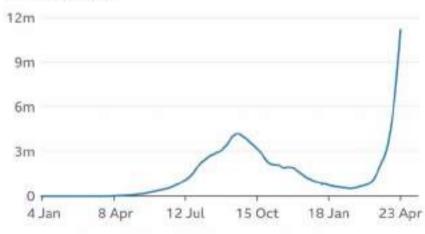

### Onus on public co-operation

dire warning has gone out to the authorities from the Government Medical Officers Association (GMOA) for immediate steps to ensure that sufficient Oxygen stocks are in place to meet any contingency and also for increasing bed capacity in the hospitals if we are avert a situation similar to India which has been brought to its knees by the Coronavirus pandemic with around 300,000 cases and 2,000 deaths reported almost every day.