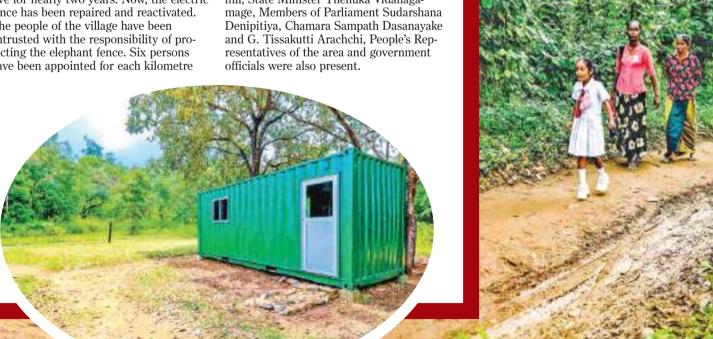

The elephant fence in Welanwita village which is six kilometres in length was inactive for nearly two years. Now, the electric fence has been repaired and reactivated. The people of the village have been entrusted with the responsibility of protecting the elephant fence. Six persons have been appointed for each kilometre

for this purpose with a monthly allowance of Rs.7,500 per person.

The road extending from Nikapotha towards the Welanwita School has been carpeted. The rehabilitation of the 14 kilometre-long road that connects Koslanda, Wellawaya from Welanwita is underway.

Uva Province Governor A.J.M. Muzammil, State Minister Thenuka Vidanagamage, Members of Parliament Sudarshana