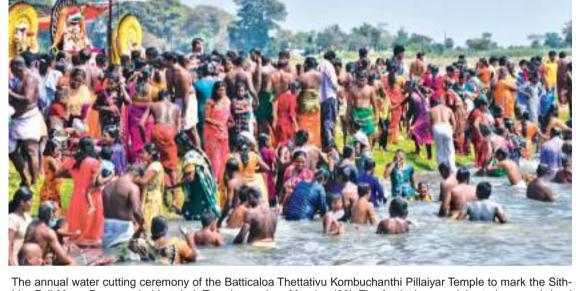

+94 76 305 0000

thira Full Moon Day, was held at their Temple pond on Monday (26). The festival was celebrated on a subdued scale confirming to COVID-19 health guidelines. Picture by Sivam Packiyanathan, Batticaloa special correspondent.