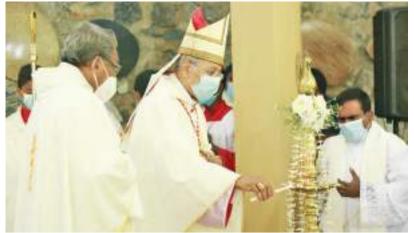

Colombo Archbishop Cardinal Malcolm Ranjith, Director Rev. Father Victor Silva and Rev. Father Prakash Fernando conducting the holy mass.

# Subodhi Institute celebrates 40th anniversary

The Subodhi Institute of Integral Education, which was established on April 12, 1981, celebrated its 40th anniversary on April 24 under the patronage of Colombo Archbishop Cardinal Malcolm

The event was organised by the Subodhi Youth Club under the guidance of its present Director Rev. Father Victor Silva and Rev. Father Prakash Fernando.

A thanksgiving mass was held for the past 40 years and the great service of the founder of the Subodhi Institute of Integral Education, Rev. Fr. Mervyn Fernando and for the great services of all the other clergy and

laity associated with this institution. The holy mass was conducted by

Malcolm Cardinal Ranjith along with the present Director, Rev. Victor Silva and Rev. Fr. Joseph Anthony with the participation of a few other priests and nuns.