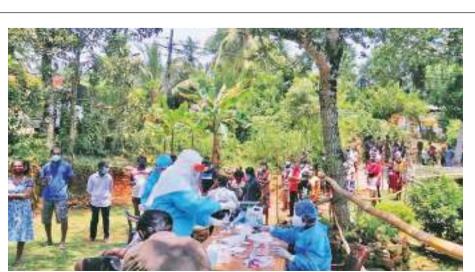

Health officials yesterday conducted PCR tests on residents of Adhikarigoa in the Kalutara District where a number of COVID cases were reported on Sunday. Picture by Kalutara Central Corn.

Heritage and Culture Dividhara Civilization in Taxila, Swat and Takht-i-Bahi in Ministry, Islamabad for con-Mardan and experienced various historical and archeological marvels in Lahore and ."Our plan is to build logistical facilities along the trail to facilitate Buddhist pilgrims from across the world," High

### Rathgama reports 31 **COVID** cases

reported from five Grama Niladhari Divisions in Rathgama, Galle District Regional Epidemiologist Venura K Singarachchi said.

residents of these Grama Niladhari Divisions positive for COVID.

Eighteen persons in the Imbulagoda Grama Niladhari Division, five from the Katudampe Grama Niladhari Division and two from Panvila Grama Niladhari Division have been reported COVID positive, Dr. Venura Singarachchi said.