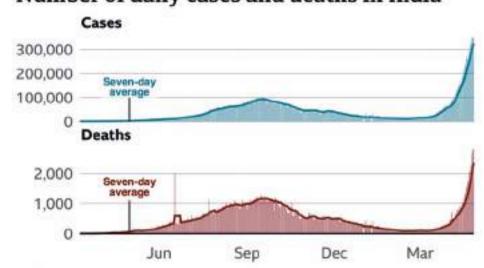

### Onus on public co-operation

dire warning has gone out to the authorities from the Government Medical Officers Association (GMOA) for immediate steps to ensure that sufficient Oxygen stocks are in place to meet any contingency and also for increasing bed capacity in the hospitals if we are avert a situation similar to India which has been brought to its knees by the Coronavirus pandemic with around 300,000 cases and 2,000 deaths reported almost every day.