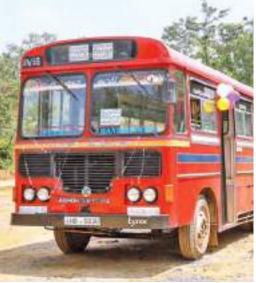

President Rajapaksa's observation tour commenced at the Kotabogasthenna Grounds constructed by Army personnel at the request of the people.

Two buses plying from Haputale to Welanwita were added from Monday. The two buses plying through eight villages twice a day will provide a solution to the transportation problem in the area.