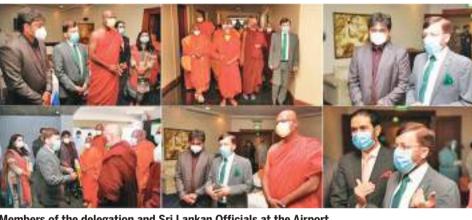

# Arresting suspects of Easer Sunday attacks opposed to

MOHAMMED RASOOLDEEN

An 11-member delegation

of prominent Buddhist monks

that toured Pakistan recently

on a goodwill mission

returned to Colombo on Mon-

On arrival at the Bandara-

naike International Airport

(BIA), the delegates were

received by Pakistan High

Commissioner Major General

Muhammad Saad Khattak on

Monday. Deputy Chief of

Mission Tanvir Ahmad was

The tour was sponsored by

the Pakistan High Commis-

sion in Colombo in line with

Prime Minister of Pakistan

Imran Khan's vision to devel-

op Buddhist religious tour-

During their stay in Paki-

stan, the delegation held talks

Members of the delegation and Sri Lankan Officials at the Airport.