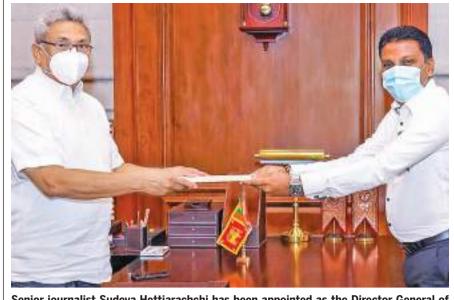

Senior journalist Sudeva Hettiarachchi has been appointed as the Director General of the Presidential Media Division from yesterday. President Gotabaya Rajapaksa handed over his appointment letter at the Presidential Secretariat yesterday. (Picture by PMD)