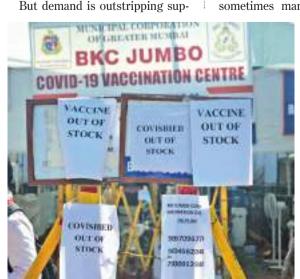

### Onus on public co-operation

dire warning has gone out to the authorities from the Government Medical Officers Association (GMOA) for immediate steps to ensure that sufficient Oxygen stocks are in place to meet any contingency and also for increasing bed capacity in the hospitals if we are avert a situation similar to India which has been brought to its knees by the Coronavirus pandemic with around 300,000 cases and 2,000 deaths reported almost every day.

Chief Epidemiologist Dr.Sudath Samaraweera has said numerous COVID- 19 clusters were emerging in the country and this was the reason for a rapid increase in the infections although allying fears that it has not reached a stage where the virus spread will cut across the country assuming a runaway nature. In other words, we are still at the cluster or third stage and the country has not reached Stage 4 or community transmission stage. The Government yesterday assured that plenty of oxygen was available, as the two main medical grade oxygen suppliers have assured ample availability of oxygen. However, it has cautioned about the limited availability of ICU beds in the country, as our health planners have not readied facilities for a pandemic of this scale.